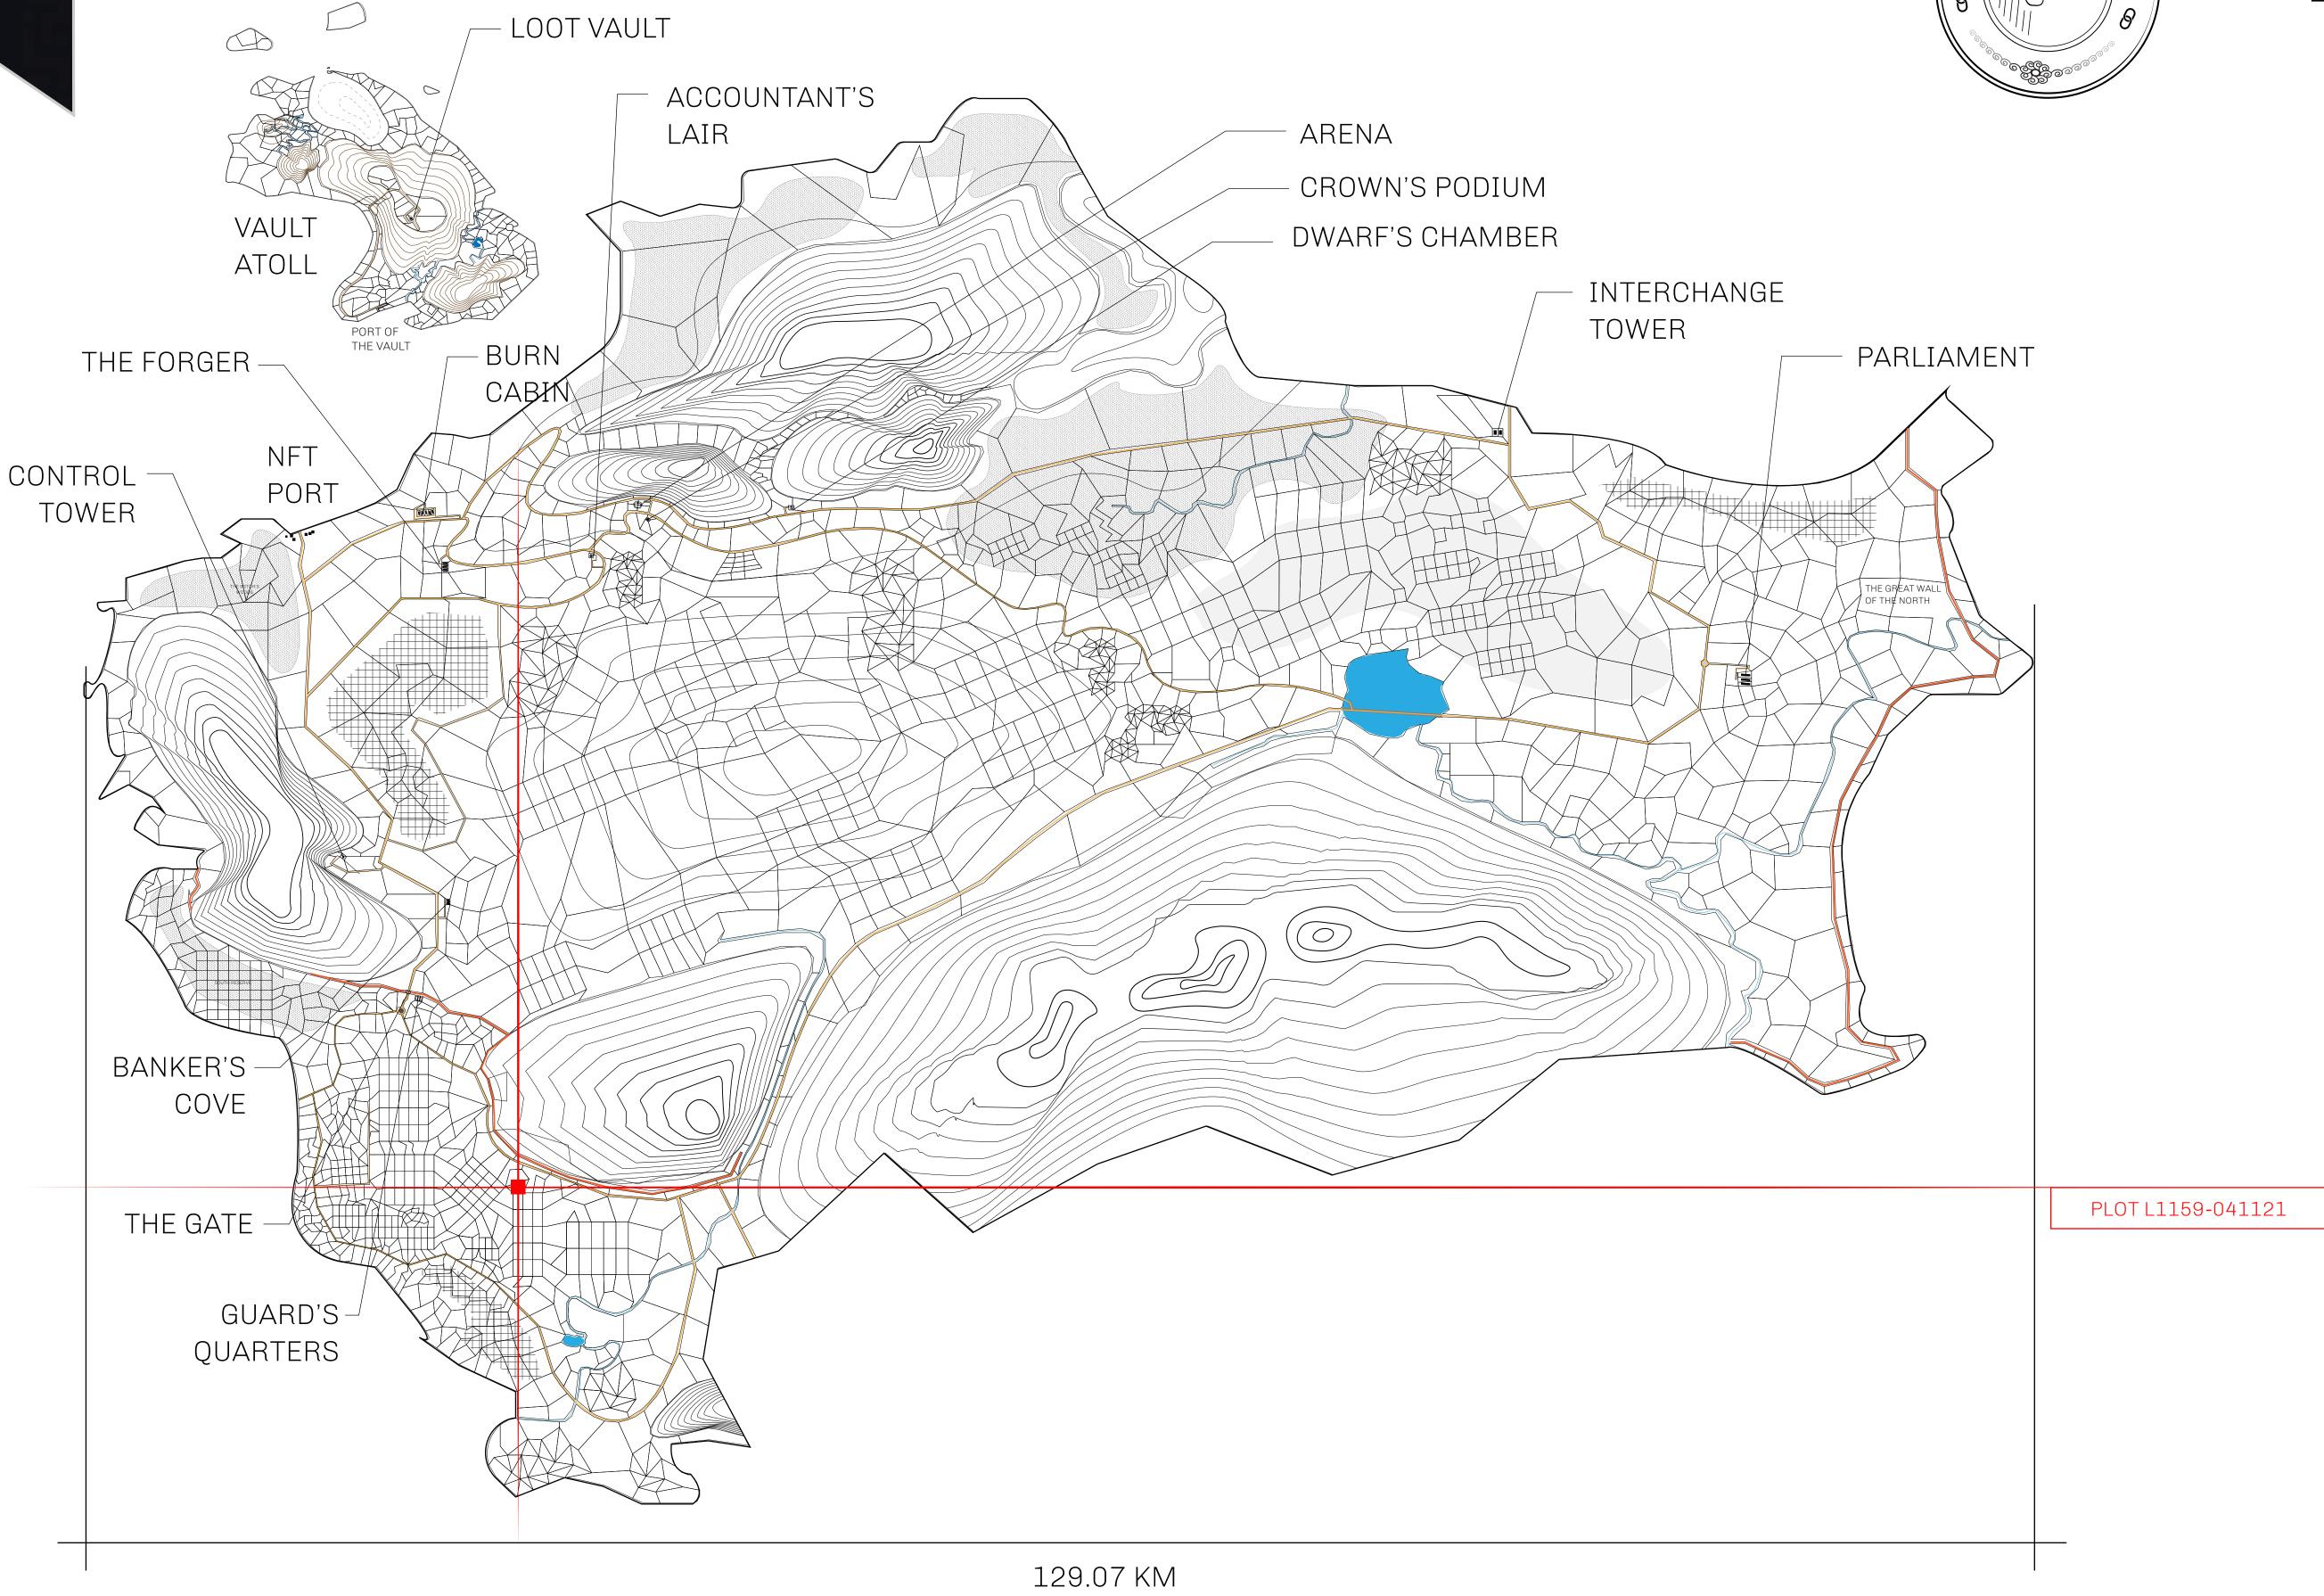

## HER MAJESTY'S GATED WORLD

The largest surface area of all of the realms, the great empire is the most populous country and second only as economic powerhouse to X by SL. Within its borders, the parliament sits, banks issue BUN, LTT, and USDC credits, auctions happen in the arena, NFTs are minted and custodied, in addition to containing other commercial activities. Following the last war, border controls are tight and only persons invited can come in.

## GEOGRAPHY

COASTLINE 462.64 KM (287.47 MILES)

BORDERS OCEAN, ROYAUME DE SATOSHI, X BY SL & TERRITORIO LTT ST

HIGHEST POINT MOUNT ARES +8120 M

LOWEST POINT NFT PORT 0 M

PLOTS 2284 SCALE 1:50000