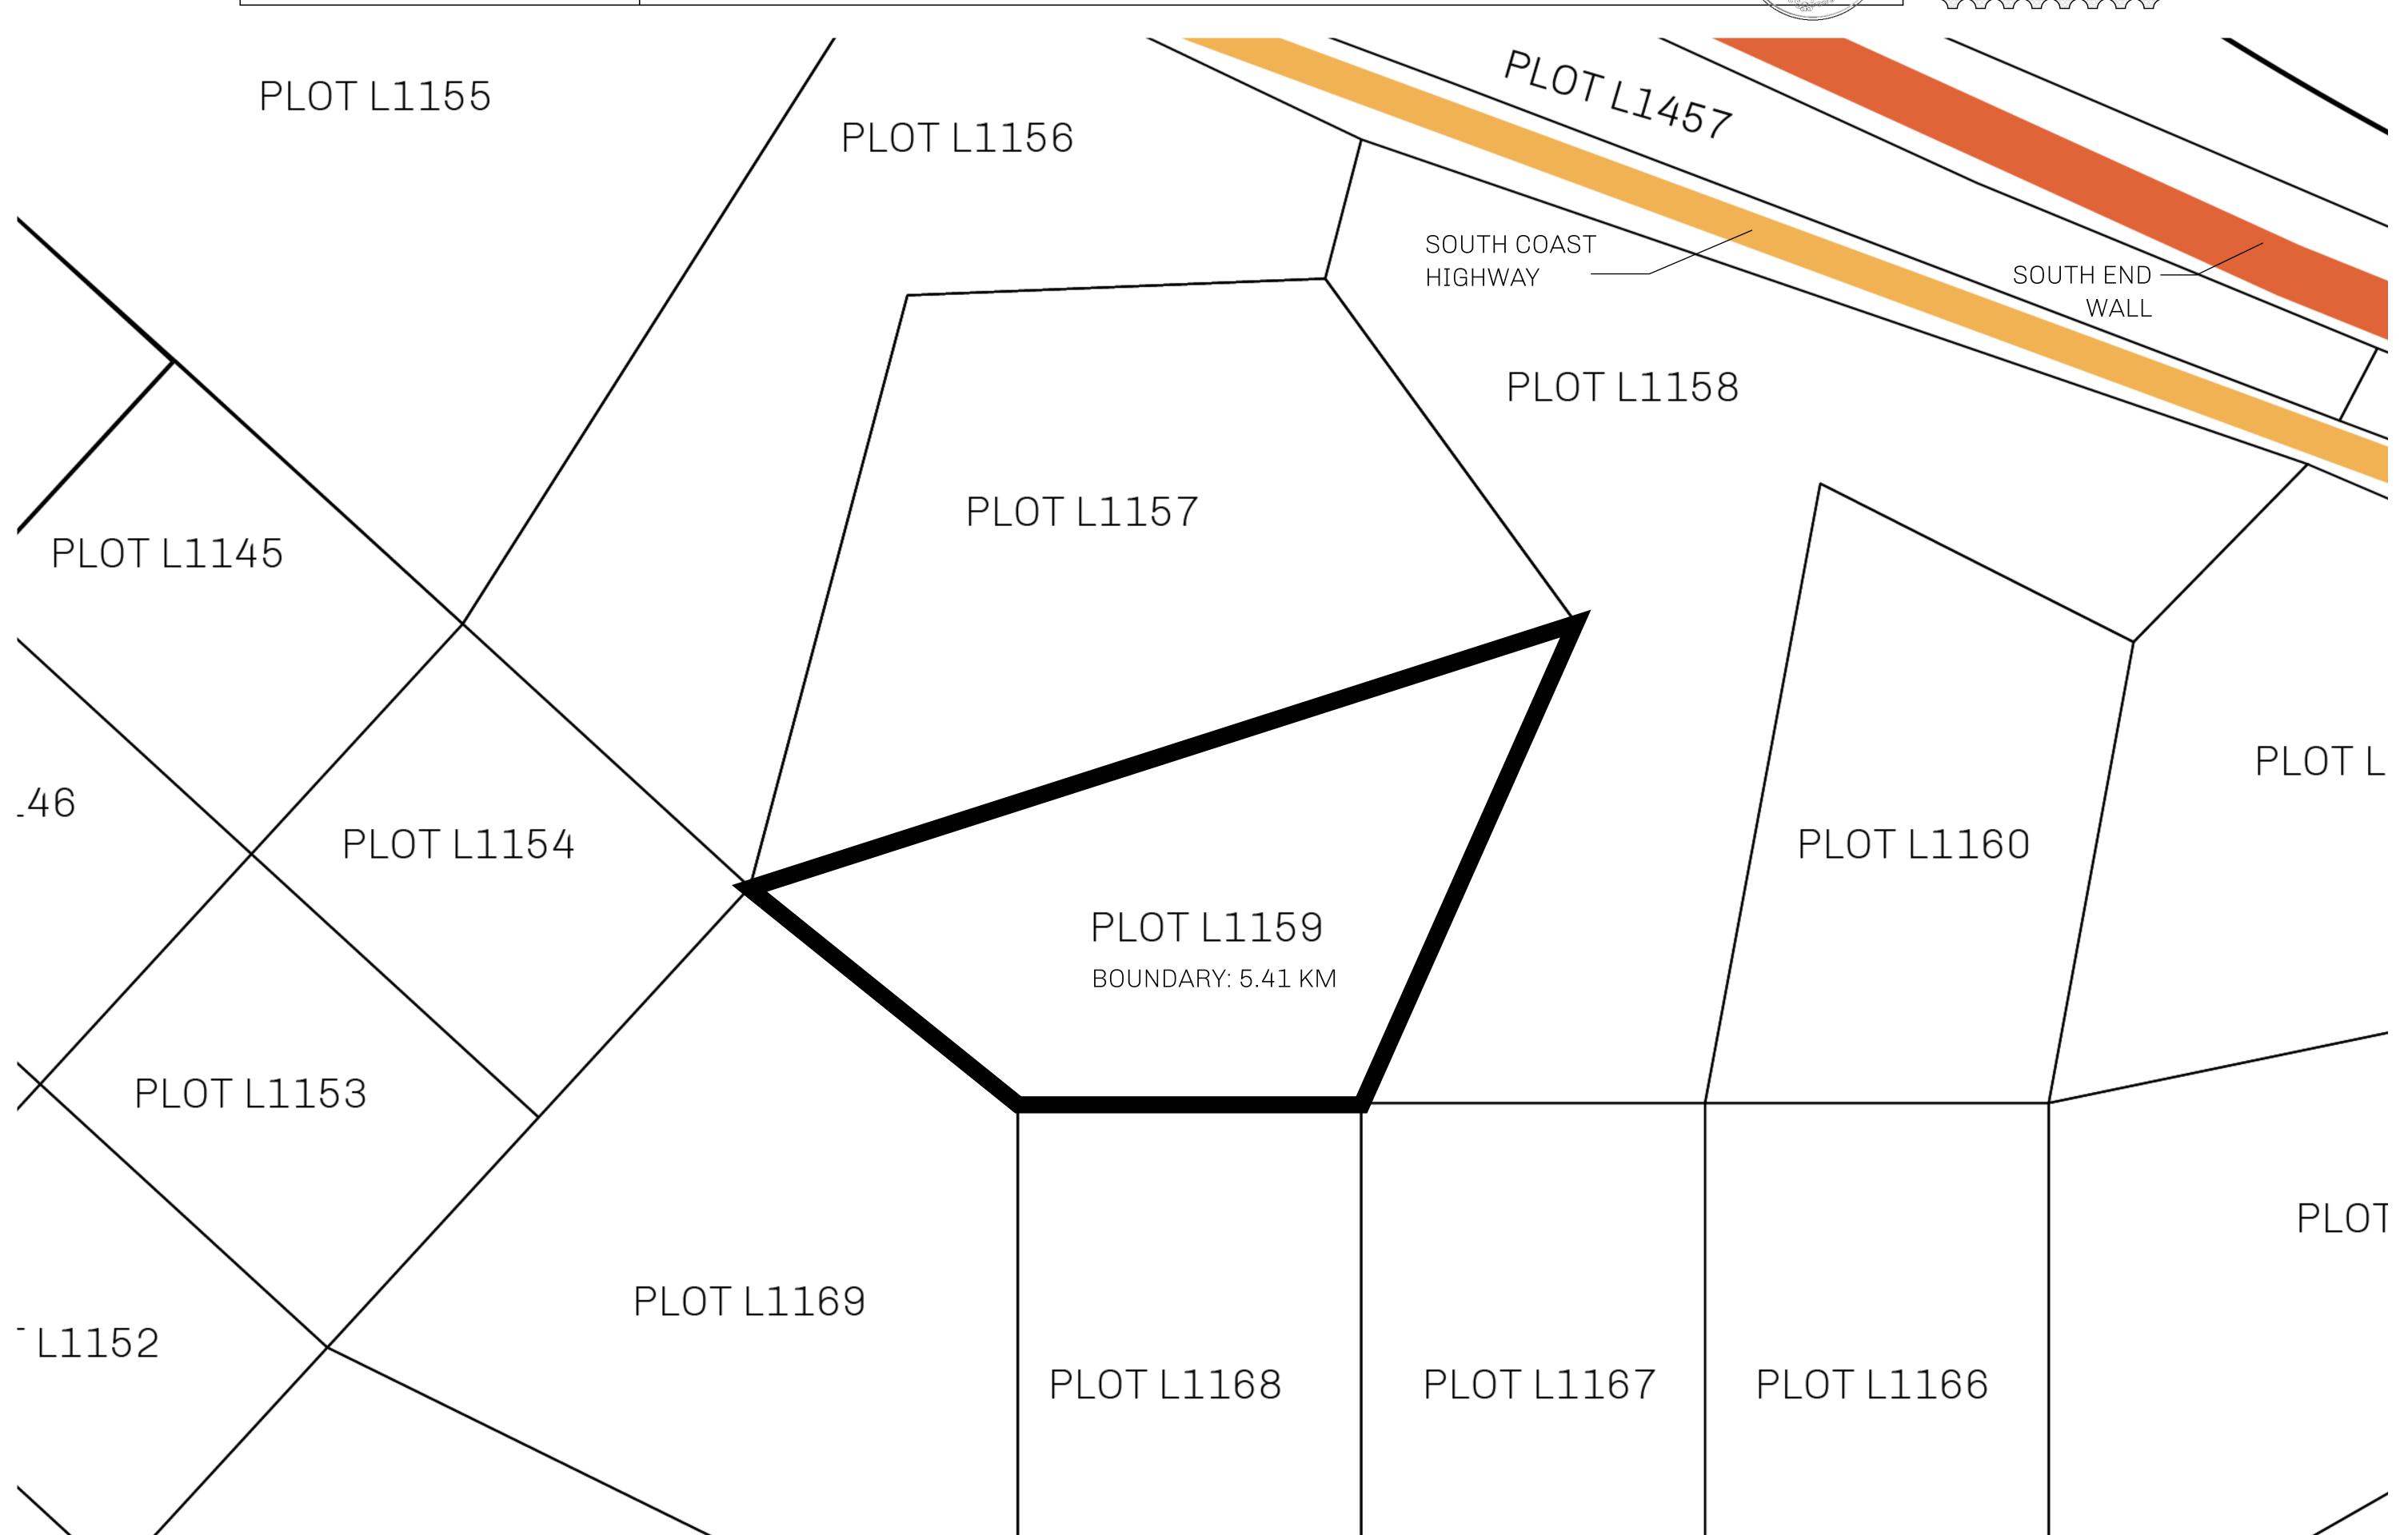

## H.M. LNFT Land Registry

L1159-041021

TITLE NUMBER

ADMINISTRATIVE AREA

THE GREAT EMPIRE

ISSUED **04 October 2021** 

SCALE 1/50000

OWNER ENTITLEMENT

Type W-GE: Share of 0.3% of all BUN sales based on number of NFT Stories minted (rewarded in Credits); Mint 4 NFT Stories