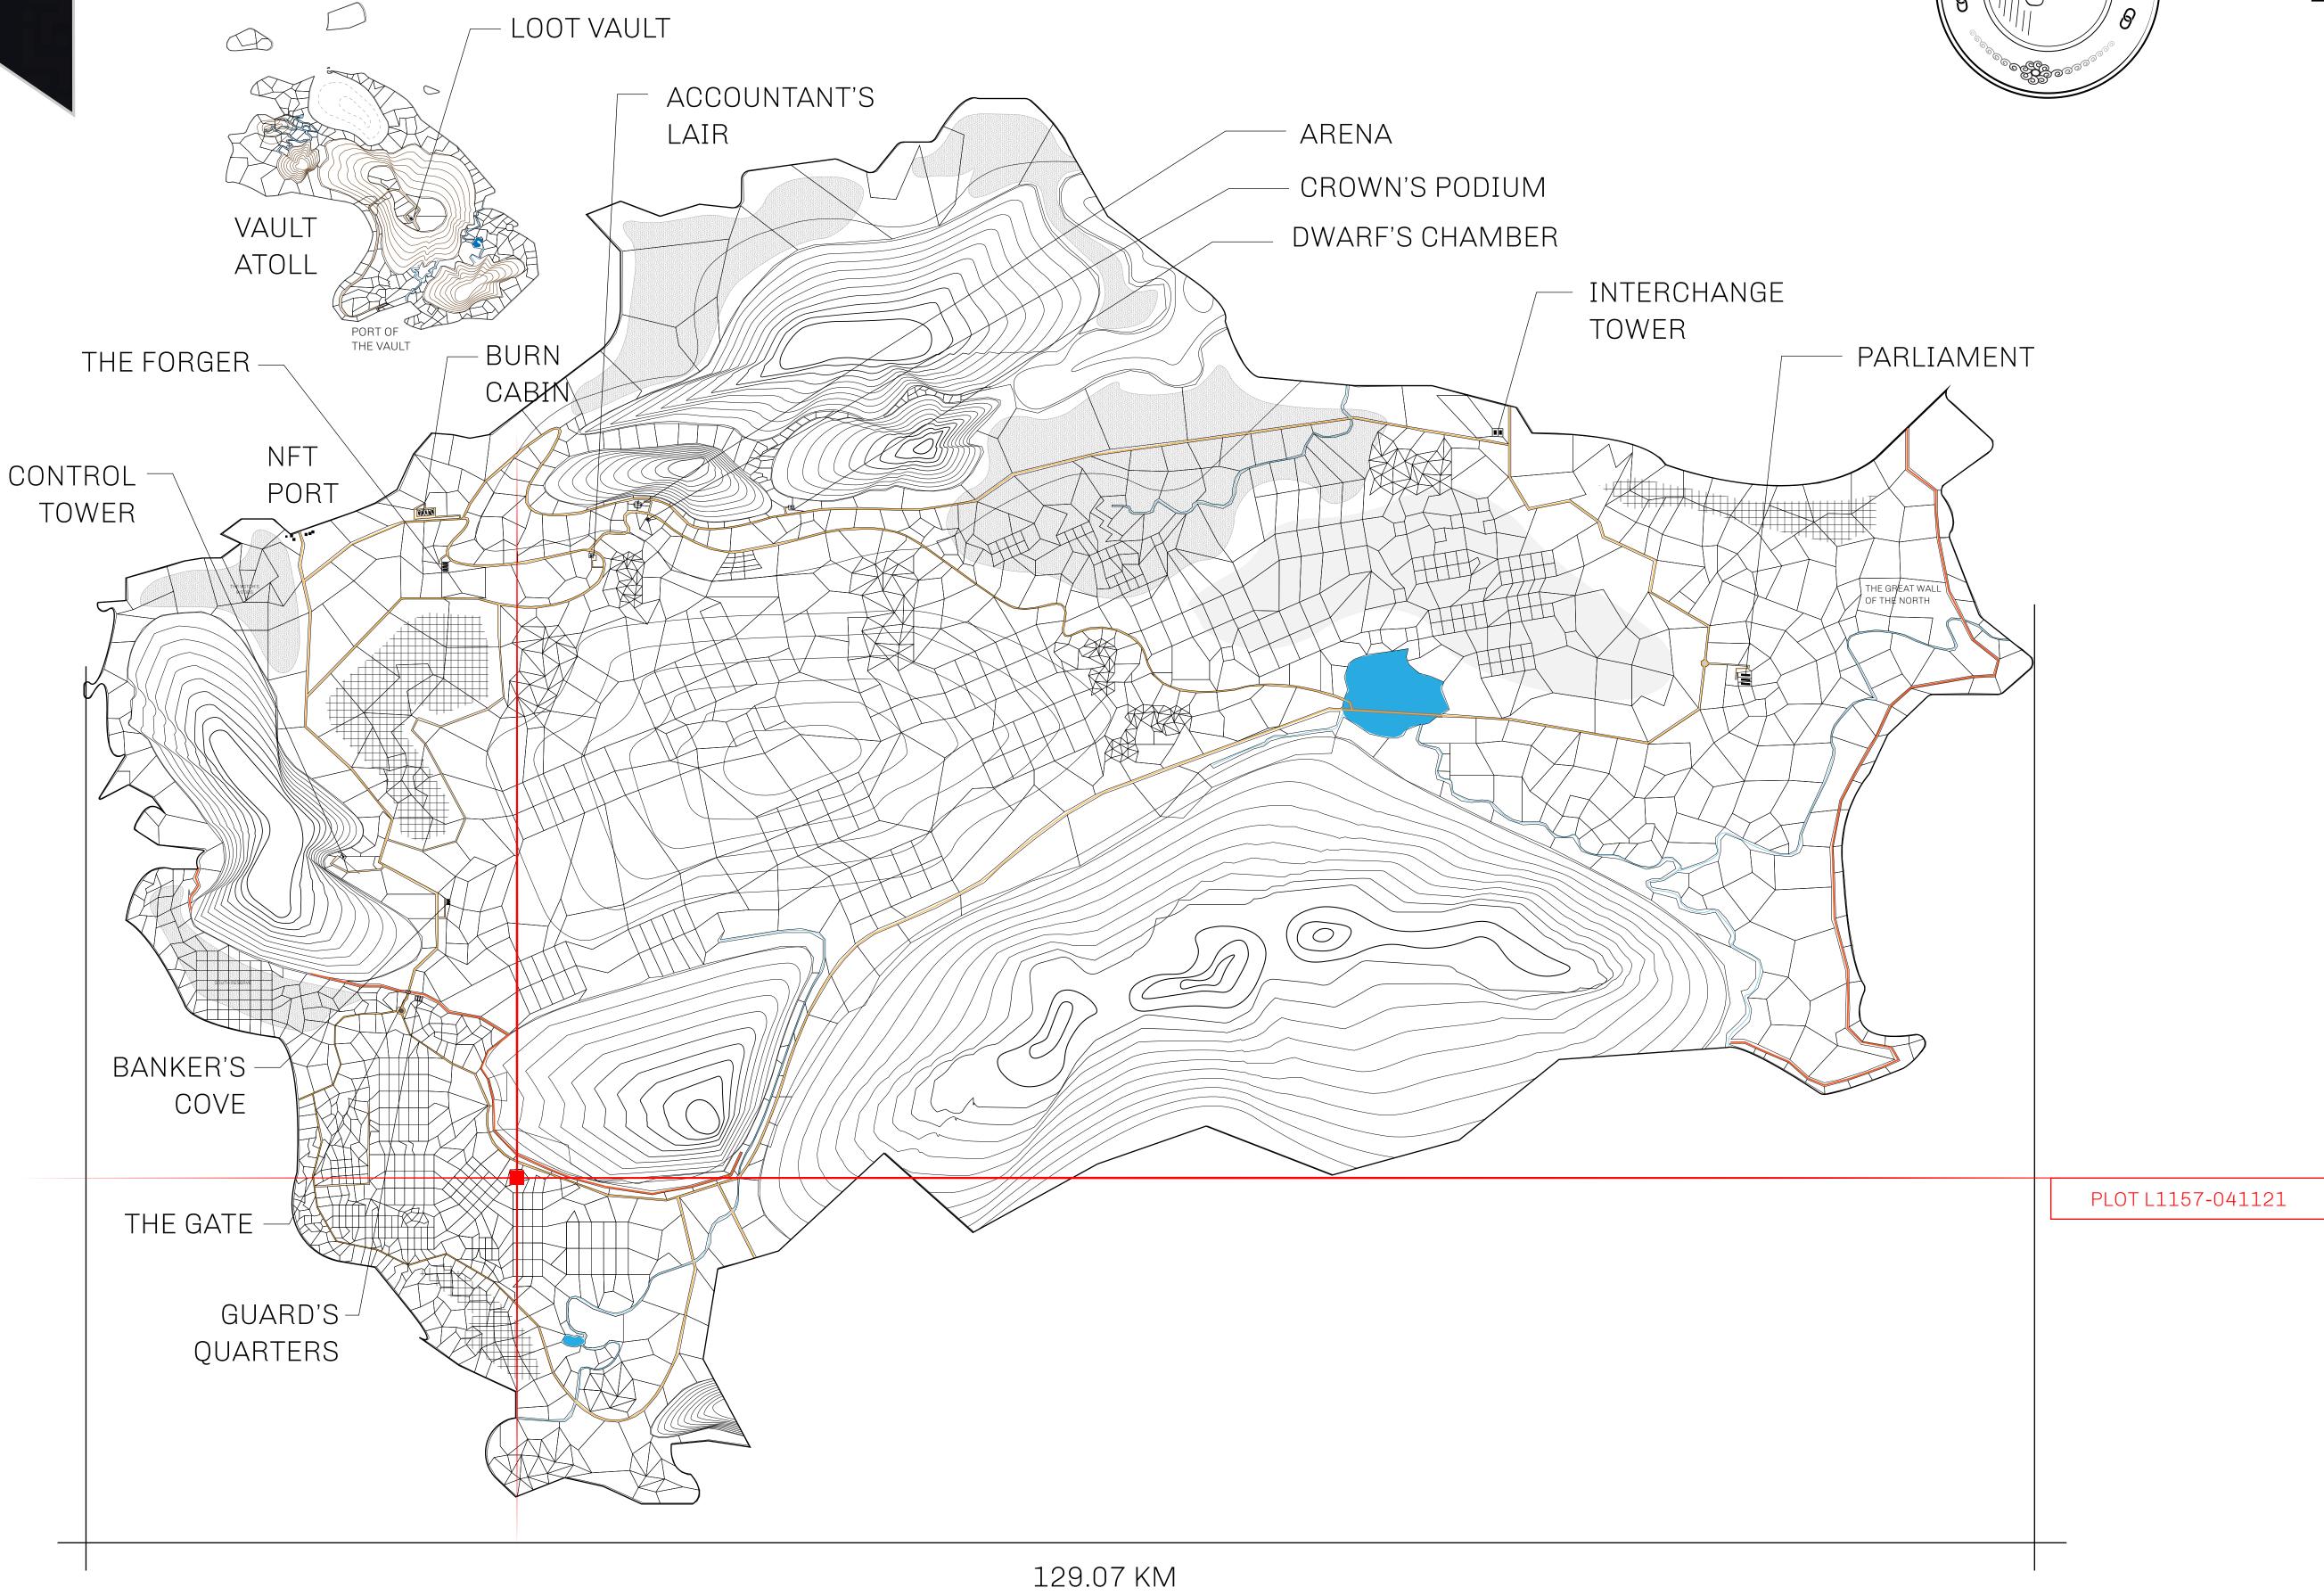

## HER MAJESTY'S GATED WORLD

The largest surface area of all of the realms, the great empire is the most populous country and second only as economic powerhouse to X by SL. Within its borders, the parliament sits, banks issue BUN, LTT, and USDC credits, auctions happen in the arena, NFTs are minted and custodied, in addition to containing other commercial activities. Following the last war, border controls are tight and only persons invited can come in.

## GEOGRAPHY

COASTLINE 462.64 KM (287.47 MILES)

BORDERS OCEAN, ROYAUME DE SATOSHI, X BY SL & TERRITORIO LTT ST

HIGHEST POINT MOUNT ARES +8120 M

LOWEST POINT NFT PORT 0 M

PLOTS 2284 SCALE 1:50000