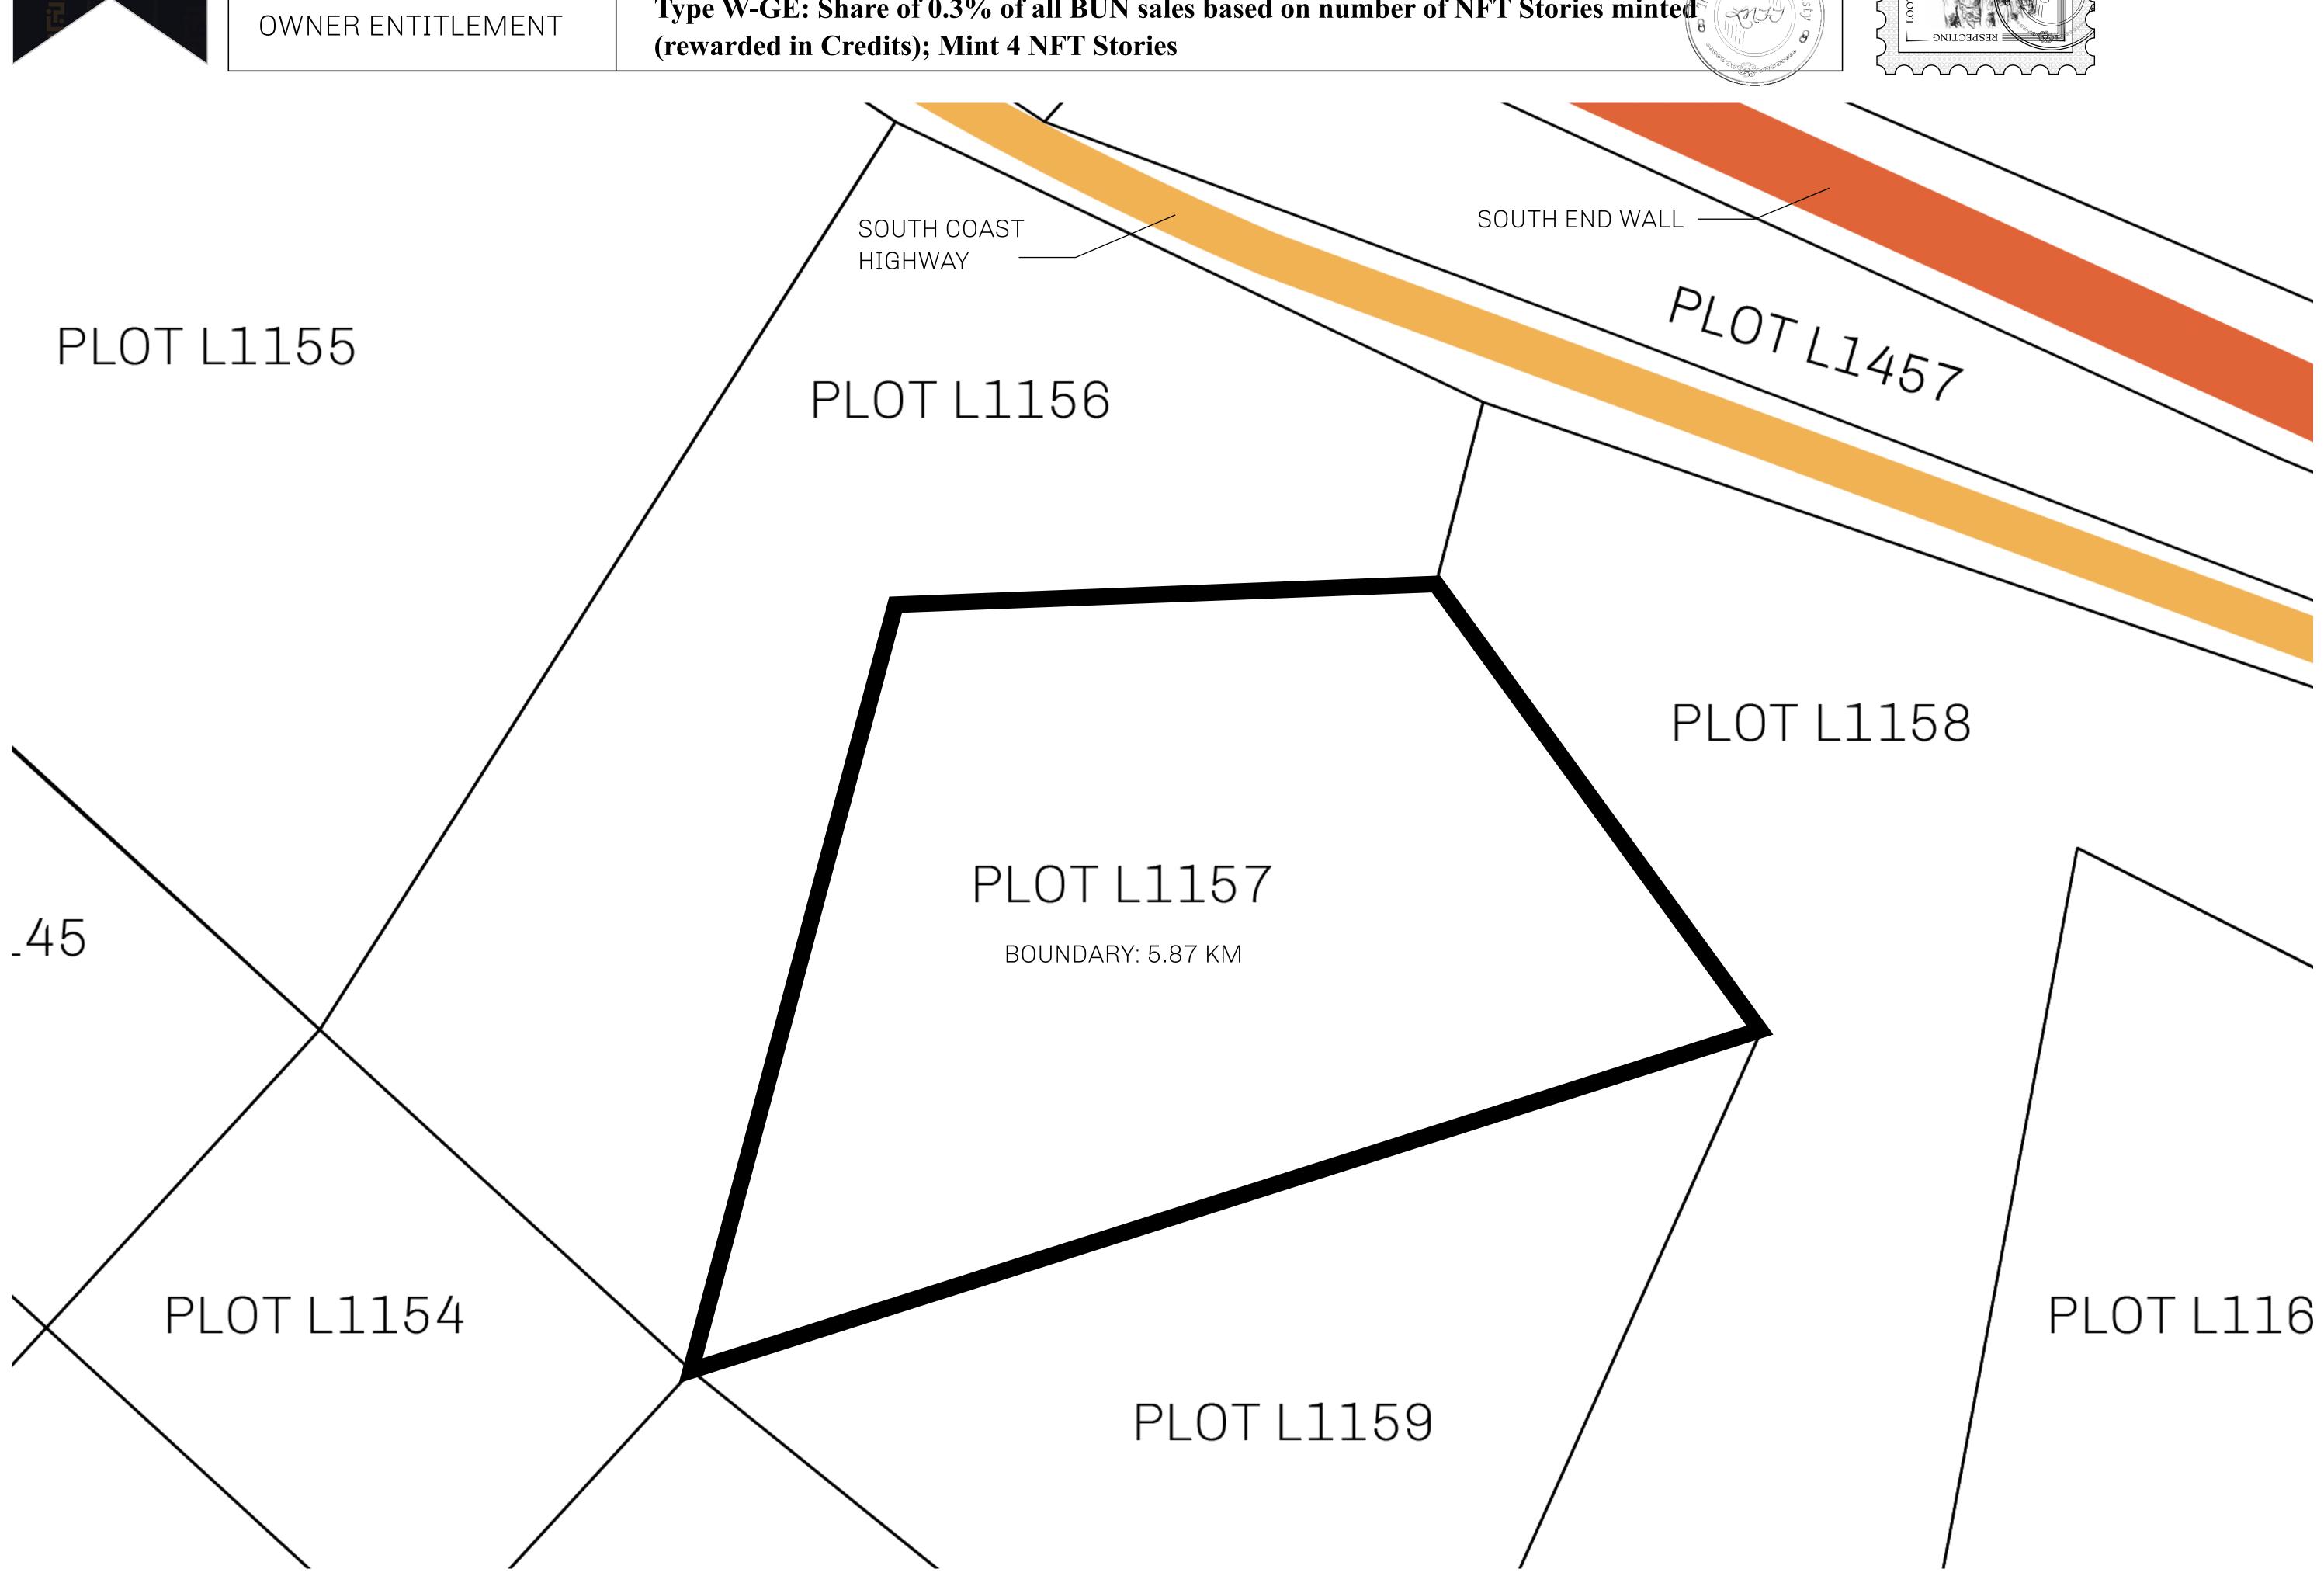

## H.M. LNFT Land Registry

L1157-041021

TITLE NUMBER

ADMINISTRATIVE AREA

THE GREAT EMPIRE

ISSUED **04 October 2021** 

SCALE **1/50000** 

Type W-GE: Share of 0.3% of all BUN sales based on number of NFT Stories minted