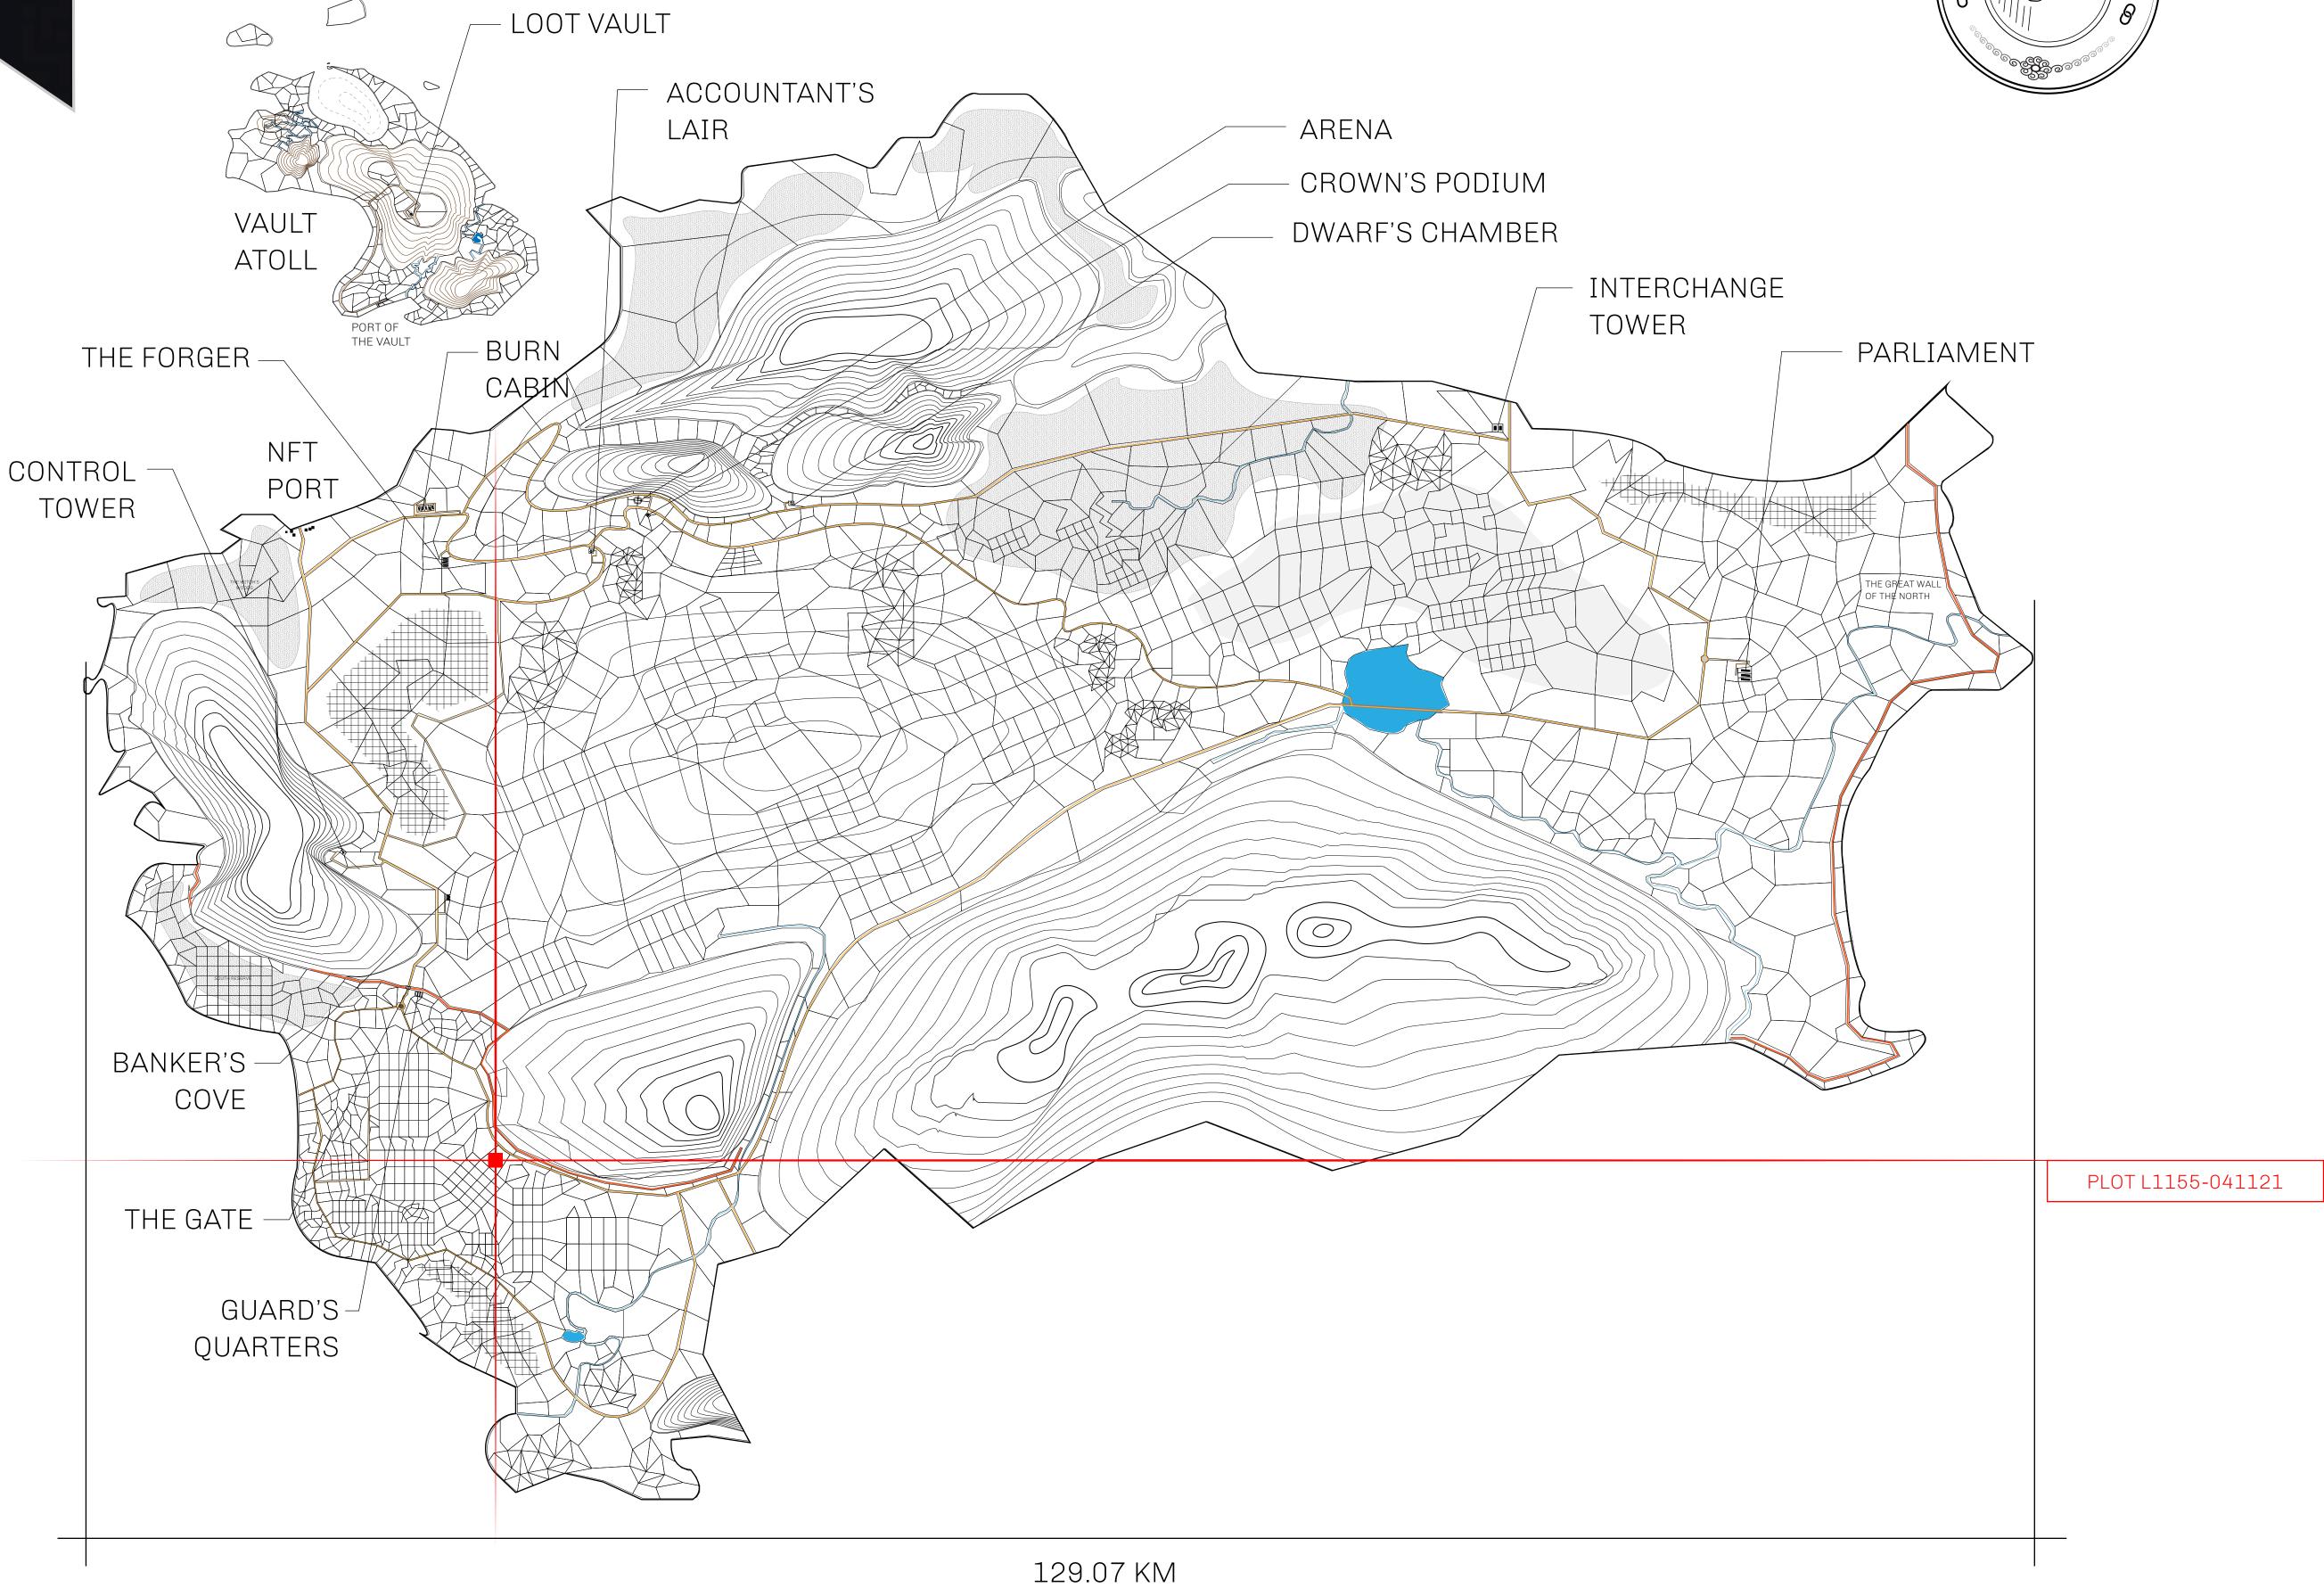

## HER MAJESTY'S GATED WORLD

The largest surface area of all of the realms, the great empire is the most populous country and second only as economic powerhouse to X by SL. Within its borders, the parliament sits, banks issue BUN, LTT, and USDC credits, auctions happen in the arena, NFTs are minted and custodied, in addition to containing other commercial activities. Following the last war, border controls are tight and only persons invited can come in.

## GEOGRAPHY

COASTLINE 462.64 KM (287.47 MILES)

BORDERS OCEAN, ROYAUME DE SATOSHI, X BY SL & TERRITORIO LTT ST

HIGHEST POINT MOUNT ARES +8120 M

LOWEST POINT NFT PORT 0 M

PLOTS 2284 SCALE 1:50000

## H.M. LNFT Land Registry

11 = = 0 11 00

TITLE NUMBER

L1155-041021

ADMINISTRATIVE AREA

THE GREAT EMPIRE

ISSUED **04 October 2021** 

SCALE 1/50000