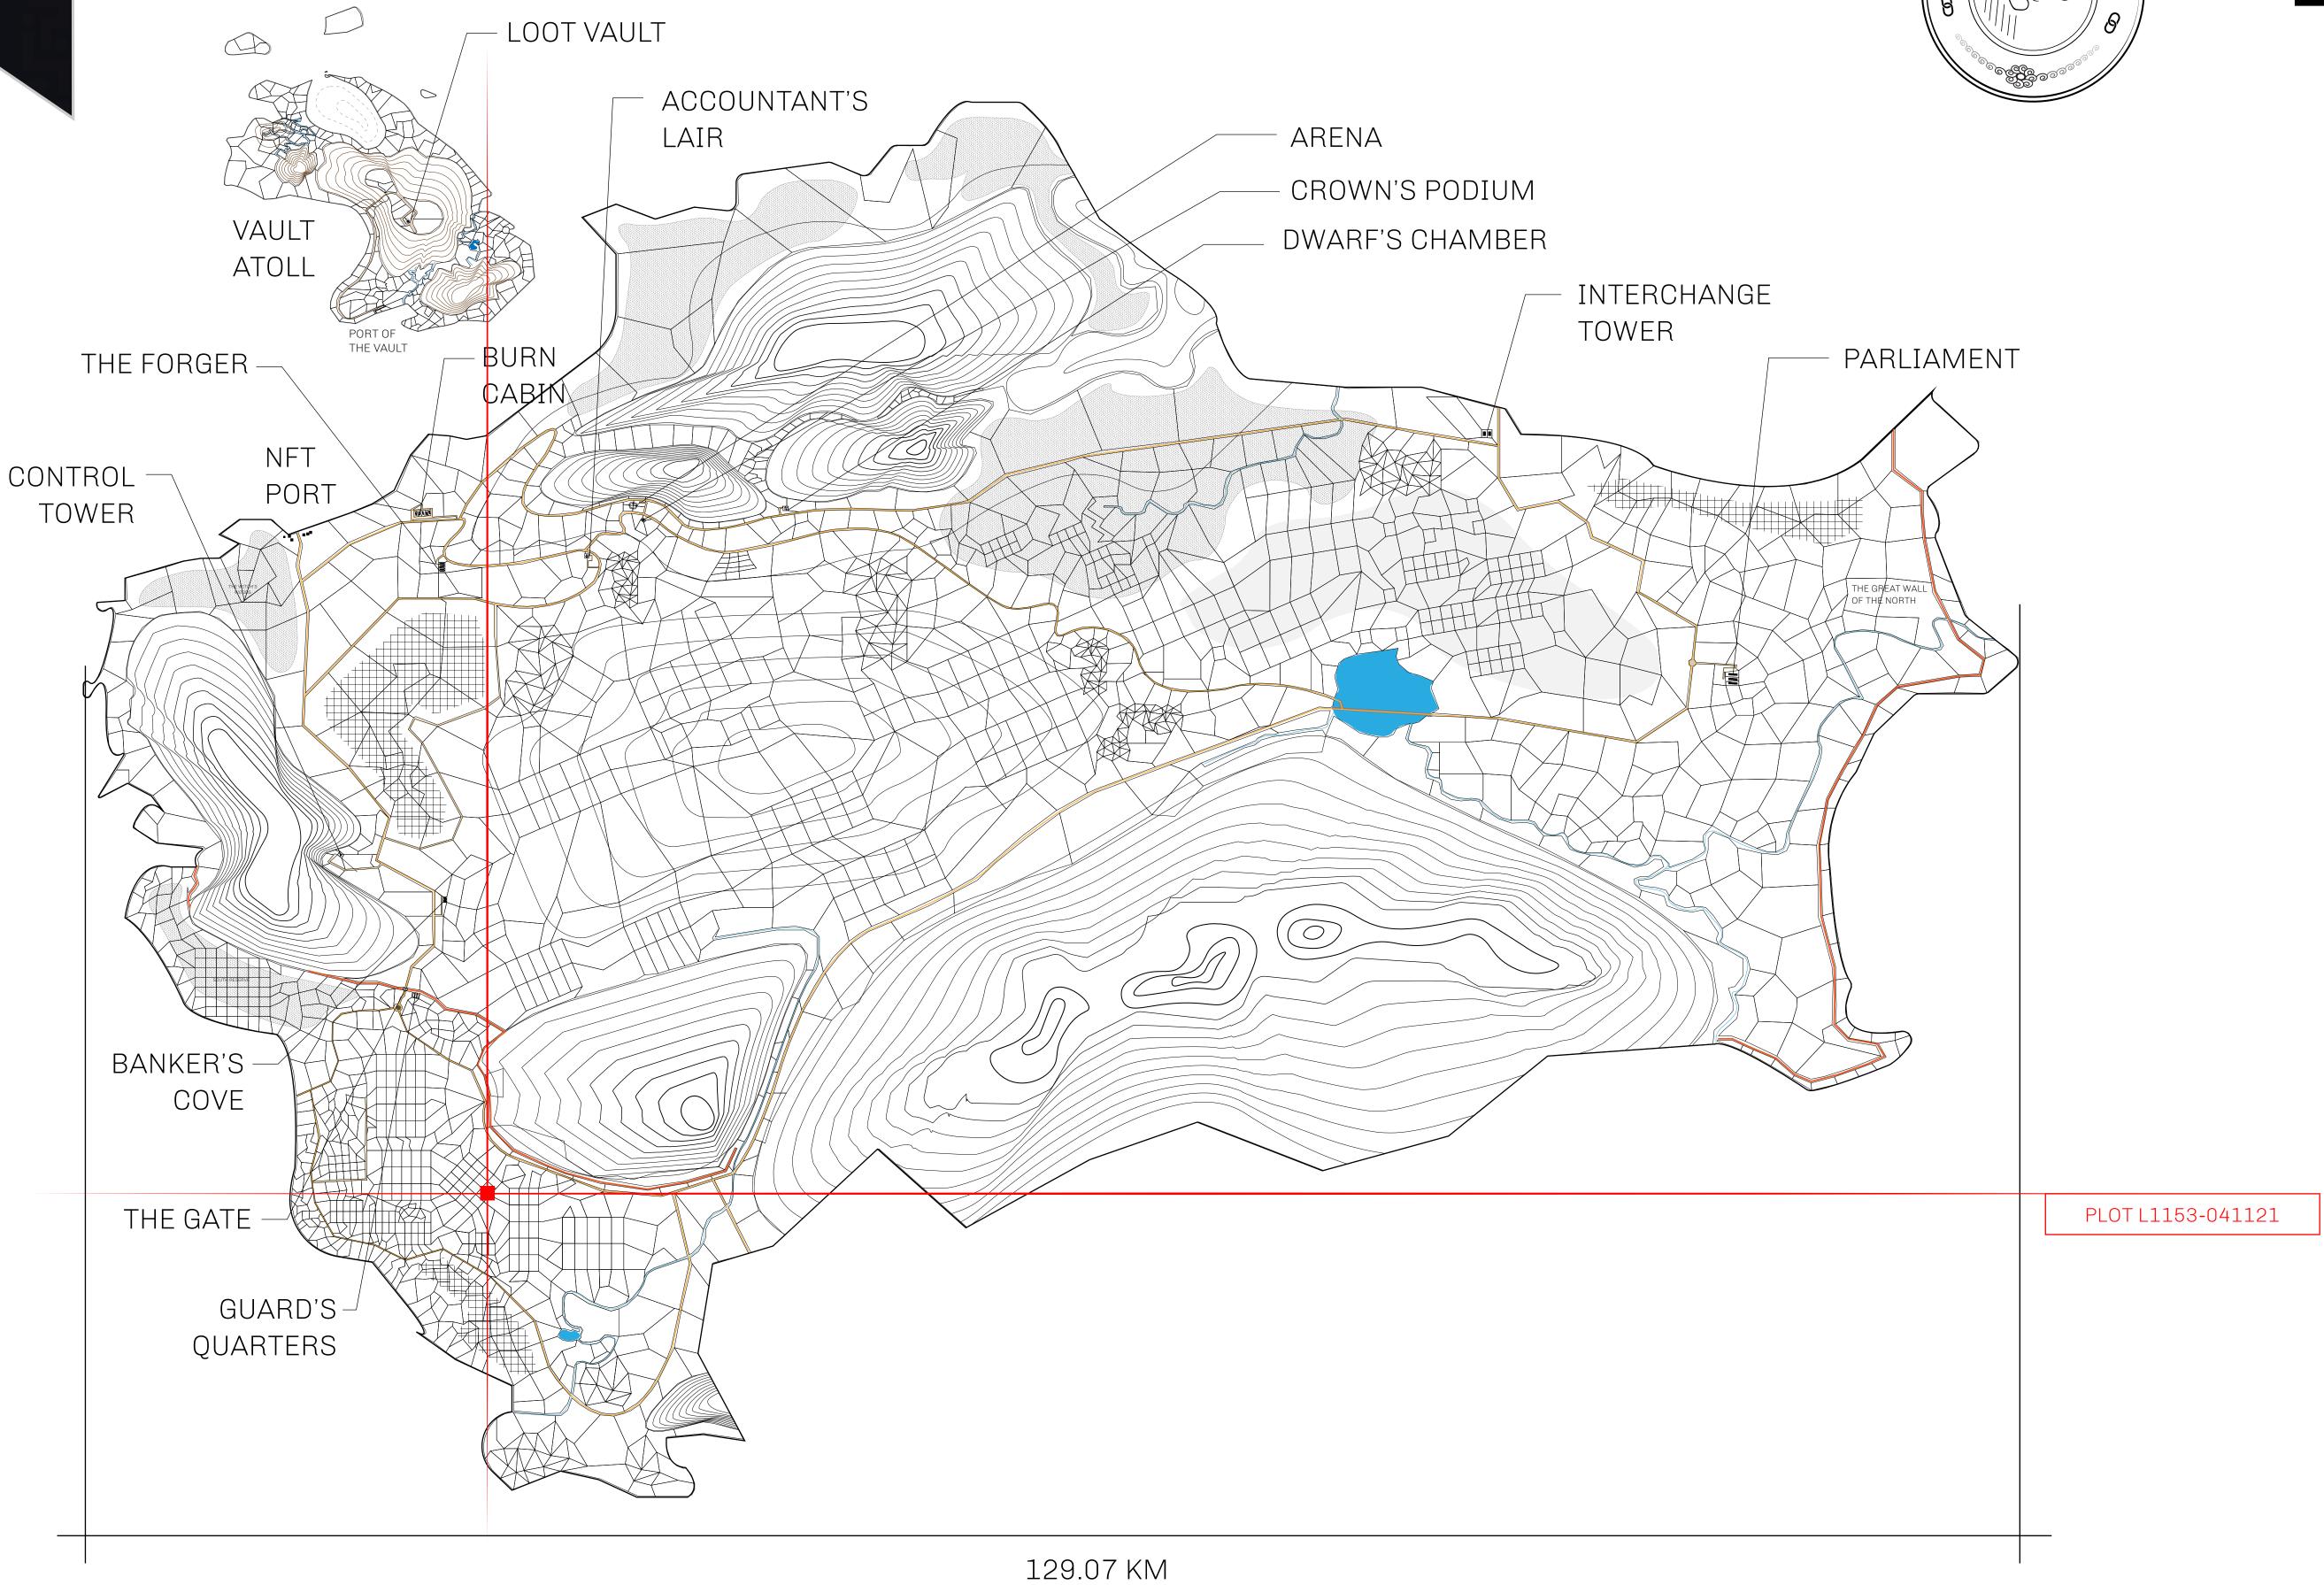

## HER MAJESTY'S GATED WORLD

The largest surface area of all of the realms, the great empire is the most populous country and second only as economic powerhouse to X by SL. Within its borders, the parliament sits, banks issue BUN, LTT, and USDC credits, auctions happen in the arena, NFTs are minted and custodied, in addition to containing other commercial activities. Following the last war, border controls are tight and only persons invited can come in.

## GEOGRAPHY

COASTLINE 462.64 KM (287.47 MILES)

BORDERS OCEAN, ROYAUME DE SATOSHI, X BY SL & TERRITORIO LTT ST

HIGHEST POINT MOUNT ARES +8120 M

LOWEST POINT NFT PORT 0 M

PLOTS 2284 SCALE 1:50000