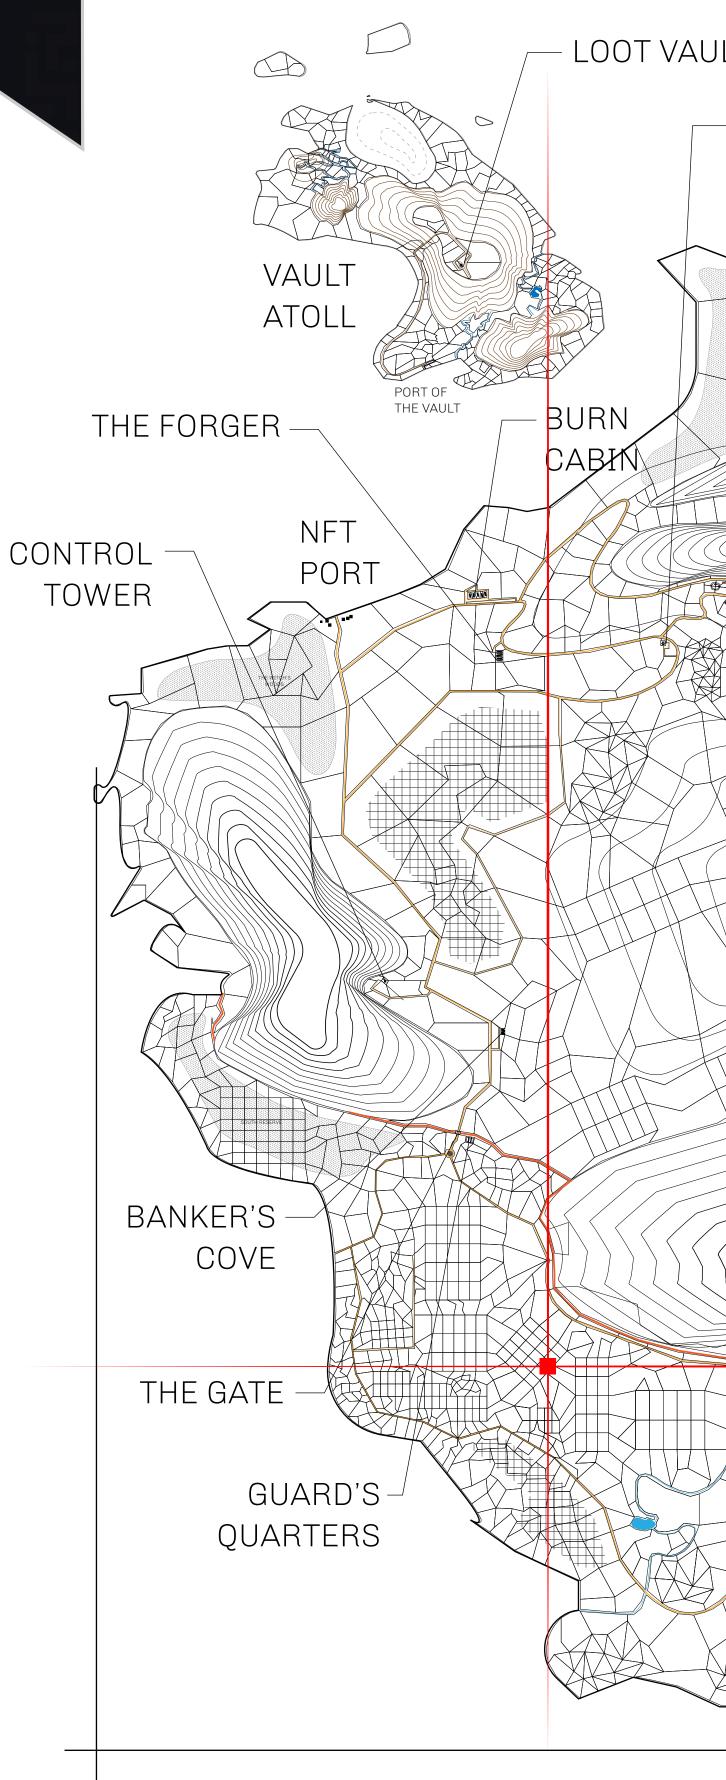

## HER MAJESTY'S GATED WORLD

GEOGRAPHY The largest surface area of all of the realms, the great empire COASTLINE 462.64 KM (287.47 MILES) is the most populous country and second only as economic BORDERS powerhouse to X by SL. Within its borders, the parliament sits, HIGHEST POINT MOUNT ARES +8120 M banks issue BUN, LTT, and USDC credits, auctions happen in the LOWEST POINT NFT PORT 0 M arena, NFTs are minted and custodied, in addition to containing PLOTS 2284 other commercial activities. Following the last war, border SCALE 1:50000 controls are tight and only persons invited can come in. - LOOT VAULT ACCOUNTANT'S LAIR ARENA CROWN'S PODIUM VAULT DWARF'S CHAMBER ATOLL INTERCHANGE TOWER PORT OF BURN CABIN NFT PORT  $\sim$  $\setminus |A|$  $( \bigcirc )$ COVE GUARD'S QUARTERS