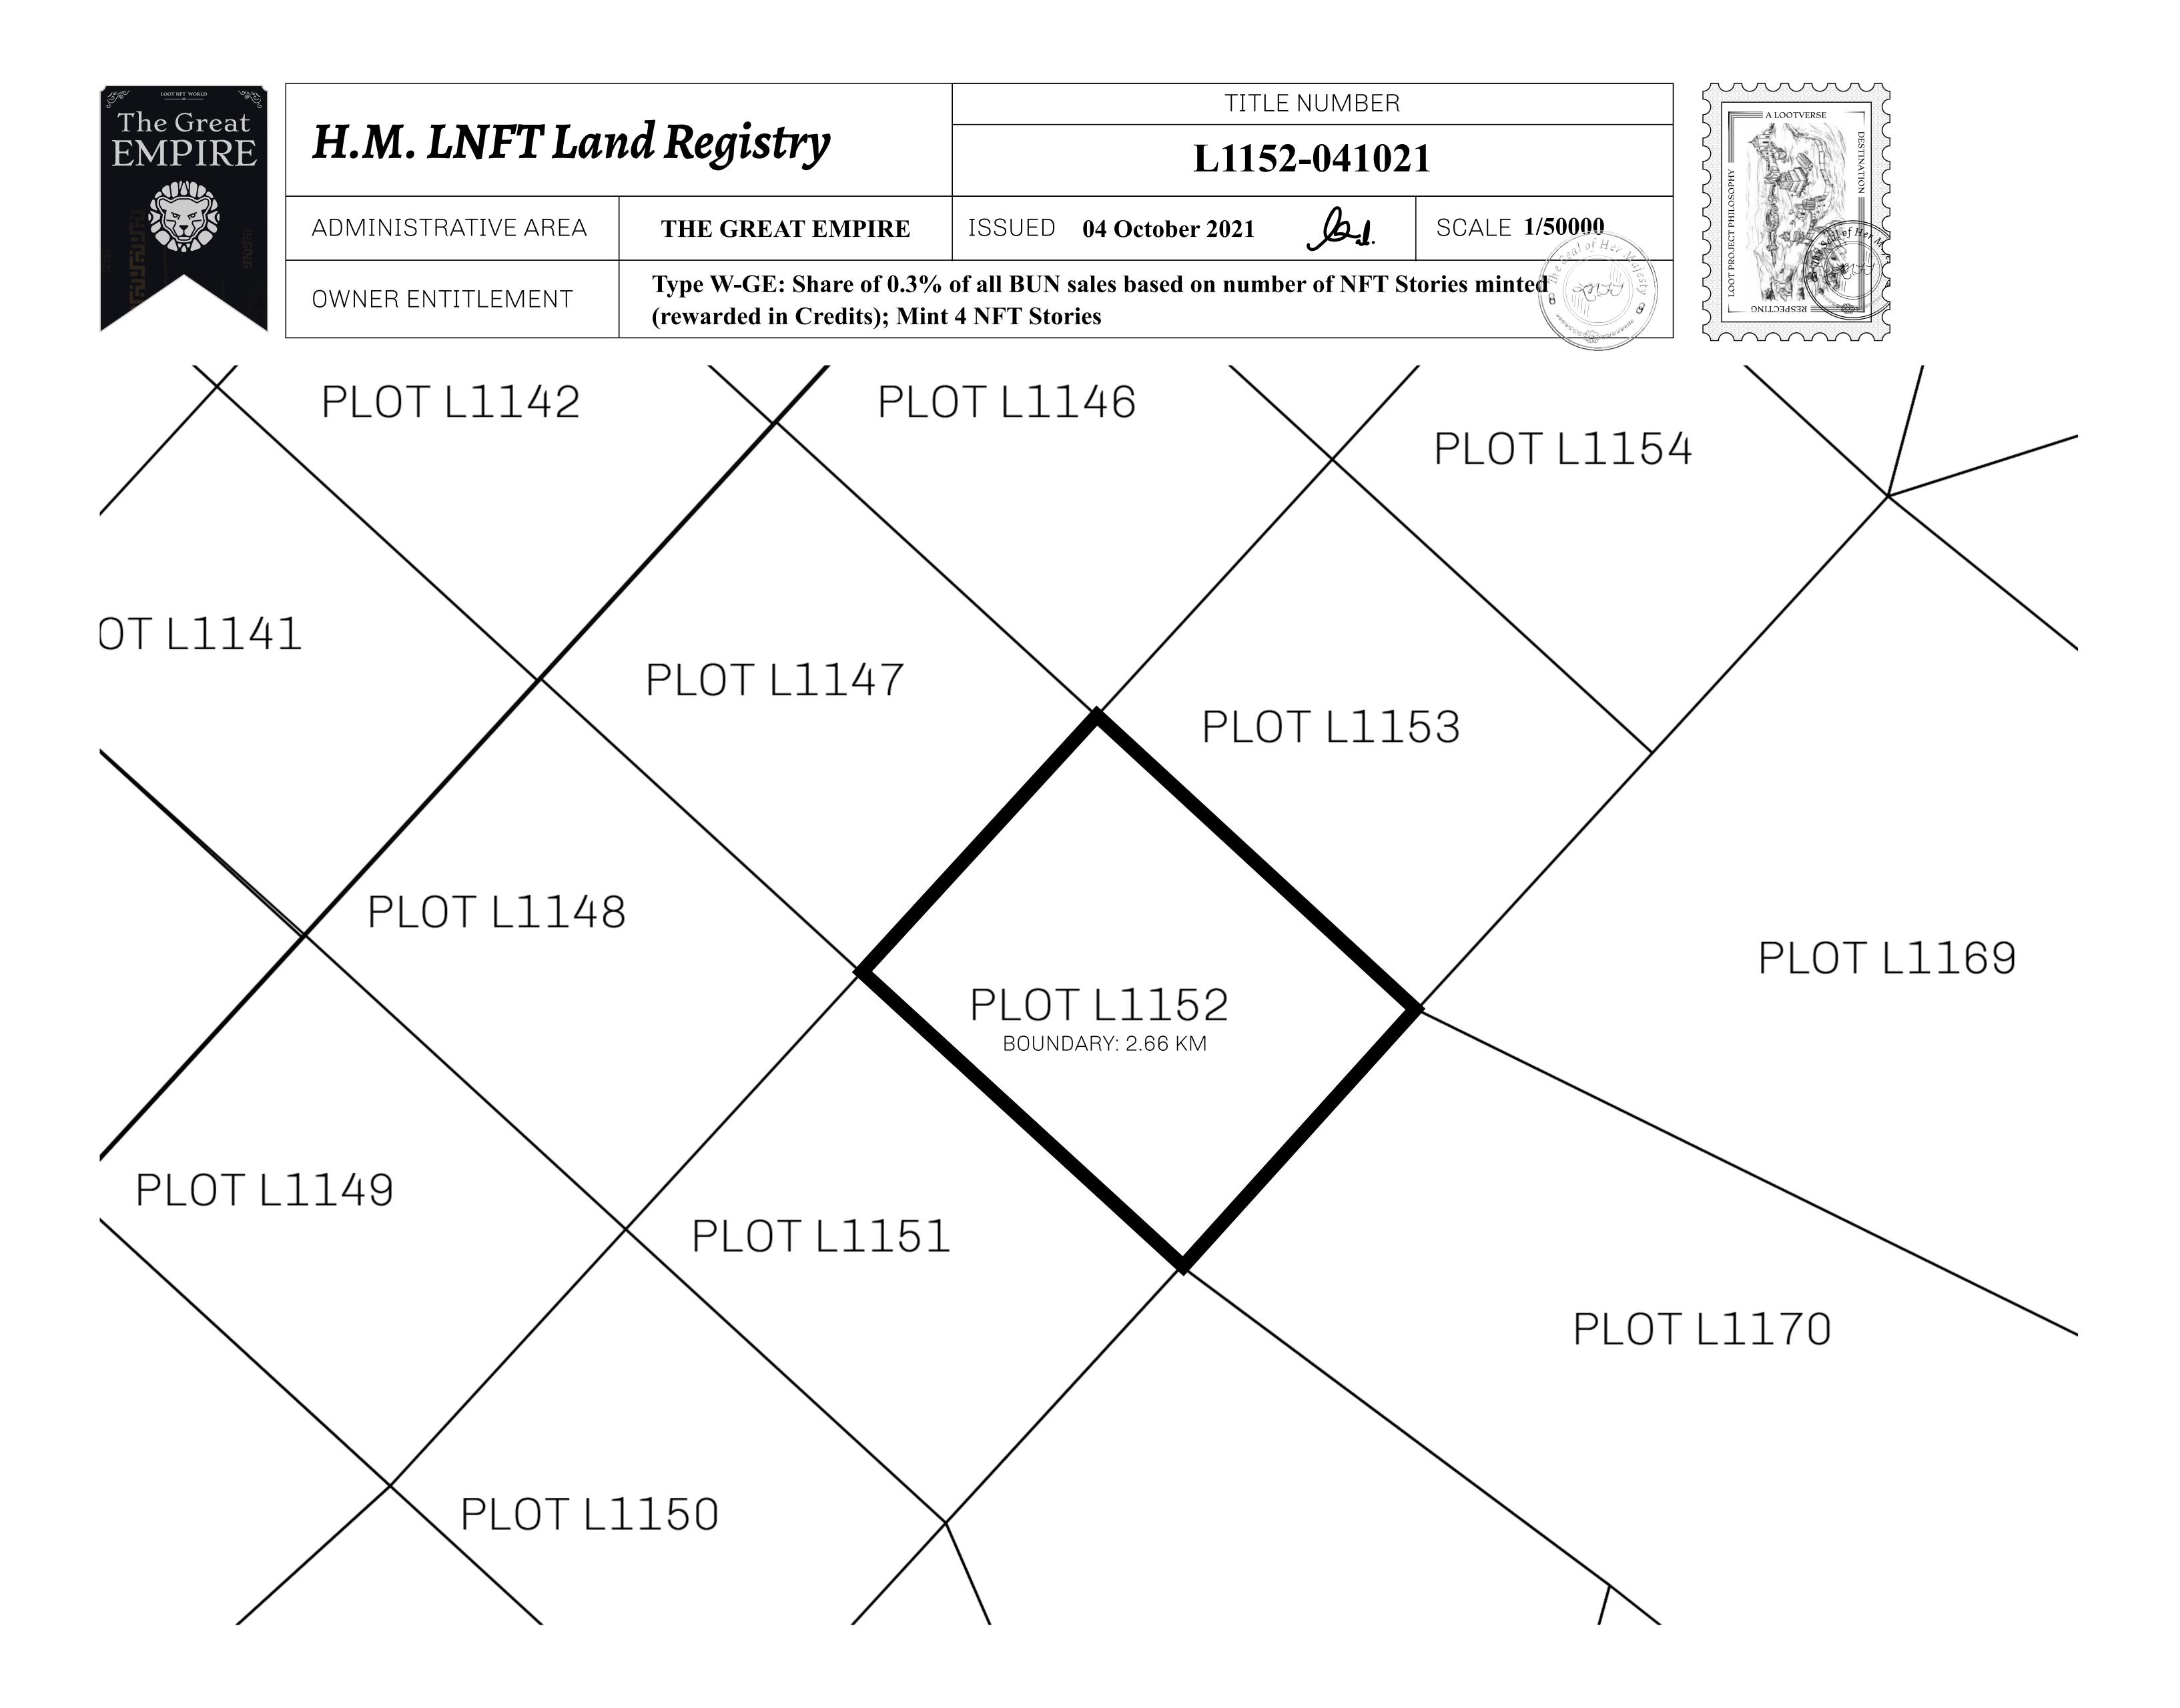

## HER MAJESTY'S GATED WORLD

GEOGRAPHY The largest surface area of all of the realms, the great empire COASTLINE 462.64 KM (287.47 MILES) is the most populous country and second only as economic BORDERS powerhouse to X by SL. Within its borders, the parliament sits, HIGHEST POINT MOUNT ARES +8120 M banks issue BUN, LTT, and USDC credits, auctions happen in the LOWEST POINT NFT PORT 0 M arena, NFTs are minted and custodied, in addition to containing PLOTS 2284 other commercial activities. Following the last war, border SCALE 1:50000 controls are tight and only persons invited can come in. - LOOT VAULT ACCOUNTANT'S LAIR ARENA CROWN'S PODIUM VAULT DWARF'S CHAMBER ATOLL INTERCHANGE TOWER PORT OF BURN CABIN NFT PORT  $\sim$  $\setminus |A|$  $( \bigcirc )$ COVE GUARD'S QUARTERS