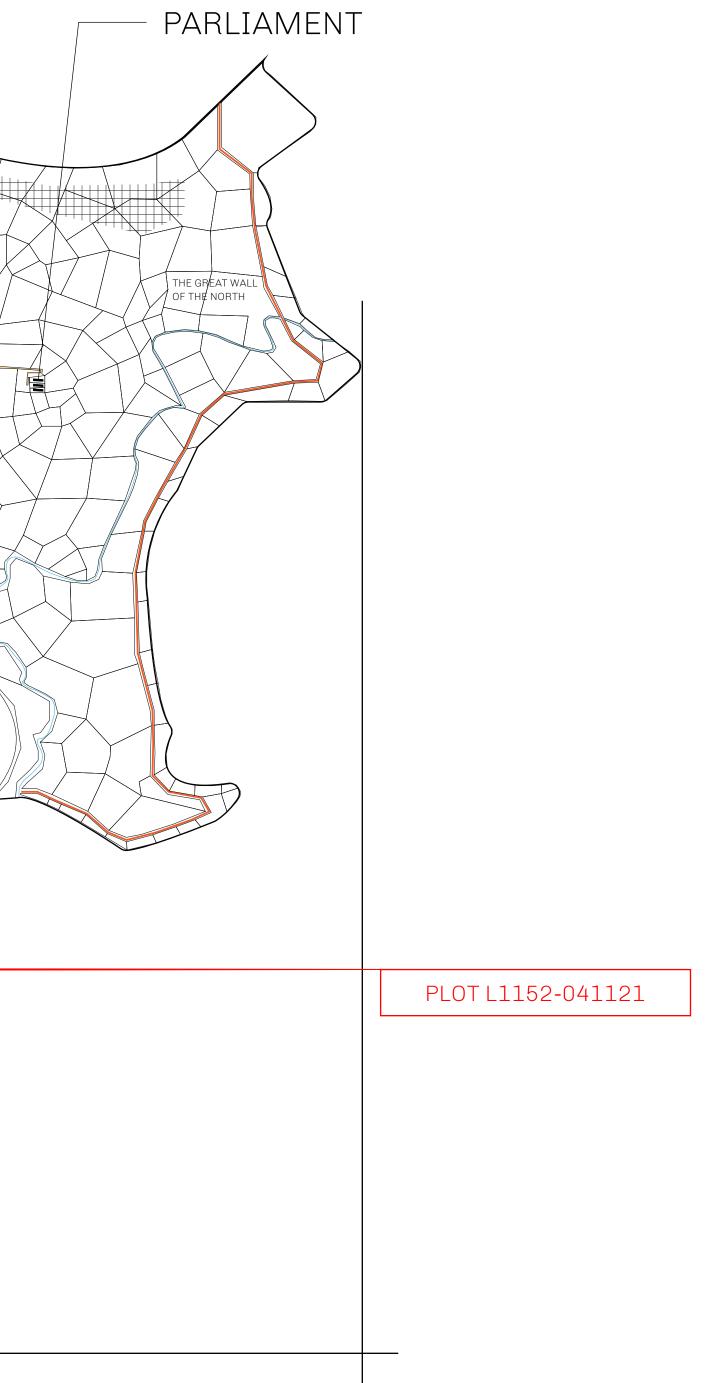

## HER MAJESTY'S GATED WORLD

GEOGRAPHY The largest surface area of all of the realms, the great empire COASTLINE 462.64 KM (287.47 MILES) is the most populous country and second only as economic BORDERS powerhouse to X by SL. Within its borders, the parliament sits, HIGHEST POINT MOUNT ARES +8120 M banks issue BUN, LTT, and USDC credits, auctions happen in the LOWEST POINT NFT PORT 0 M arena, NFTs are minted and custodied, in addition to containing PLOTS 2284 other commercial activities. Following the last war, border SCALE 1:50000 controls are tight and only persons invited can come in. - LOOT VAULT ACCOUNTANT'S LAIR ARENA CROWN'S PODIUM VAULT DWARF'S CHAMBER ATOLL INTERCHANGE TOWER PORT OF BURN CABIN NFT PORT  $\sim$  $\setminus |A|$  $( \bigcirc )$ COVE GUARD'S QUARTERS