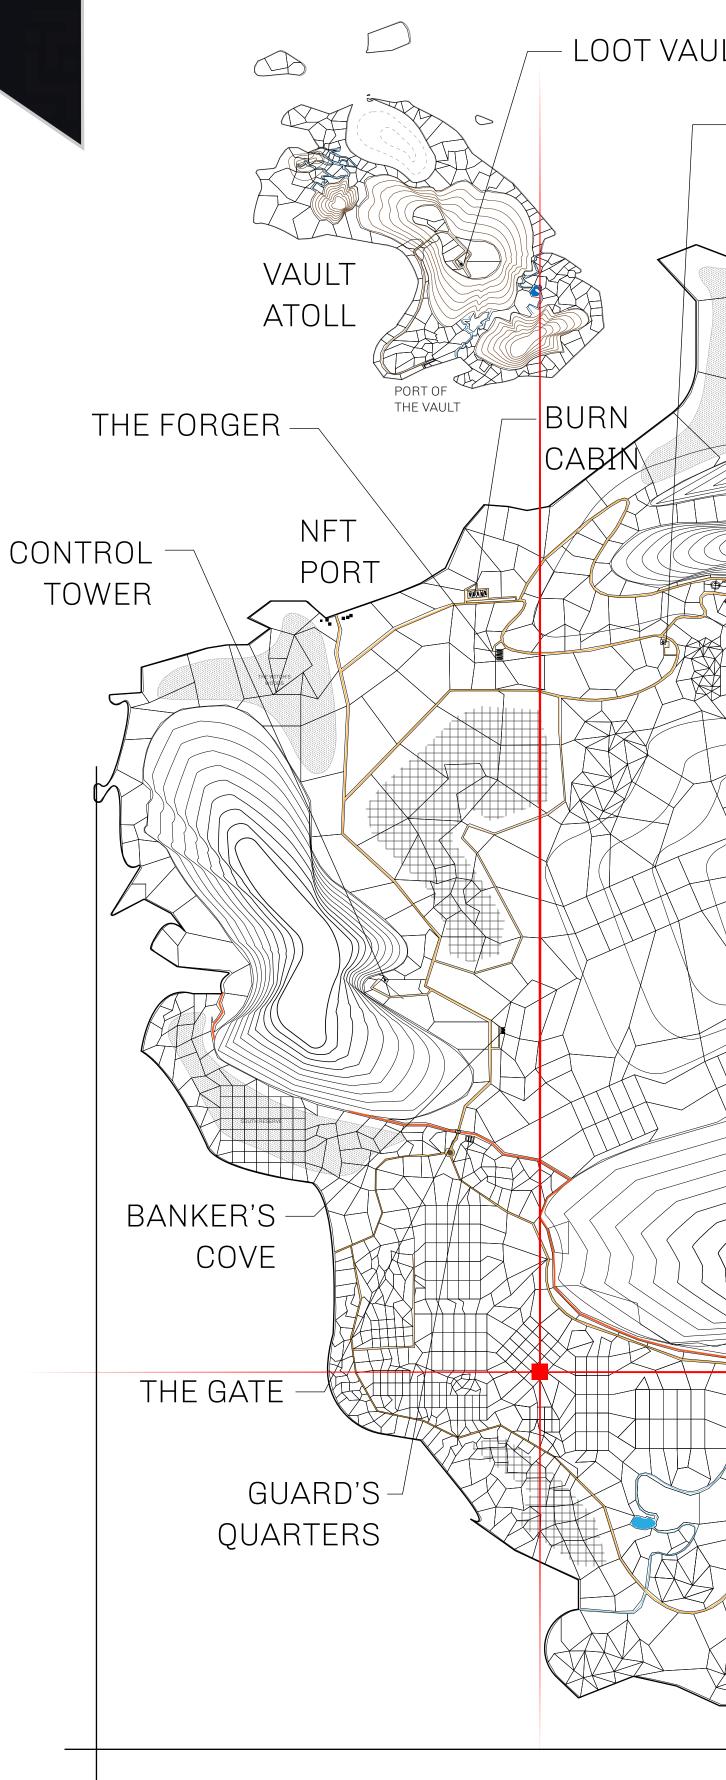

## HER MAJESTY'S GATED WORLD

GEOGRAPHY The largest surface area of all of the realms, the great empire COASTLINE 462.64 KM (287.47 MILES) is the most populous country and second only as economic BORDERS powerhouse to X by SL. Within its borders, the parliament sits, HIGHEST POINT MOUNT ARES +8120 M banks issue BUN, LTT, and USDC credits, auctions happen in the LOWEST POINT NFT PORT 0 M arena, NFTs are minted and custodied, in addition to containing PLOTS 2284 other commercial activities. Following the last war, border SCALE 1:50000 controls are tight and only persons invited can come in. - LOOT VAULT ACCOUNTANT'S LAIR ARENA CROWN'S PODIUM VAULT DWARF'S CHAMBER ATOLL INTERCHANGE TOWER PORT OF BURN CABHN NFT PORT  $\sim$  $( \bigcirc )$ COVE GUARD'S QUARTERS