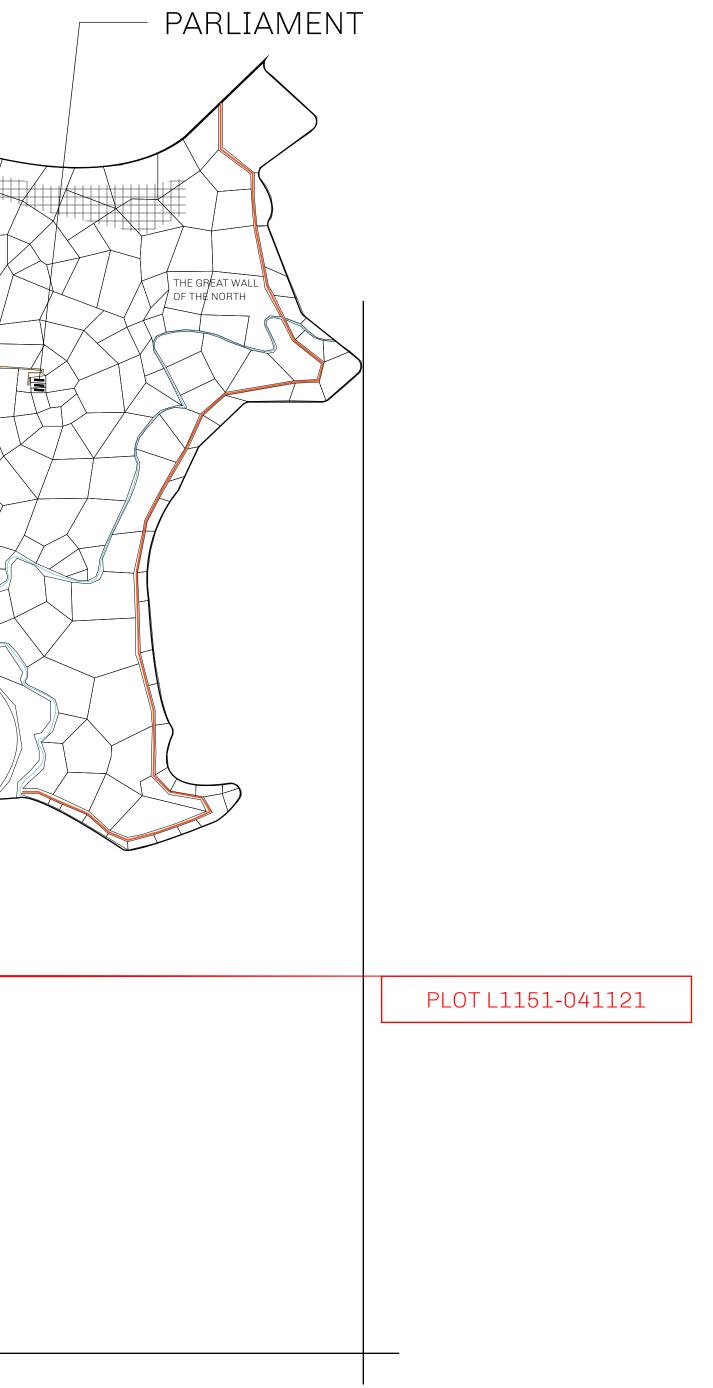

## HER MAJESTY'S GATED WORLD

GEOGRAPHY The largest surface area of all of the realms, the great empire COASTLINE 462.64 KM (287.47 MILES) is the most populous country and second only as economic BORDERS powerhouse to X by SL. Within its borders, the parliament sits, HIGHEST POINT MOUNT ARES +8120 M banks issue BUN, LTT, and USDC credits, auctions happen in the LOWEST POINT NFT PORT 0 M arena, NFTs are minted and custodied, in addition to containing PLOTS 2284 other commercial activities. Following the last war, border SCALE 1:50000 controls are tight and only persons invited can come in. - LOOT VAULT ACCOUNTANT'S LAIR ARENA CROWN'S PODIUM VAULT DWARF'S CHAMBER ATOLL INTERCHANGE TOWER PORT OF BURN CABHN NFT PORT  $\sim$  $( \bigcirc )$ COVE GUARD'S QUARTERS