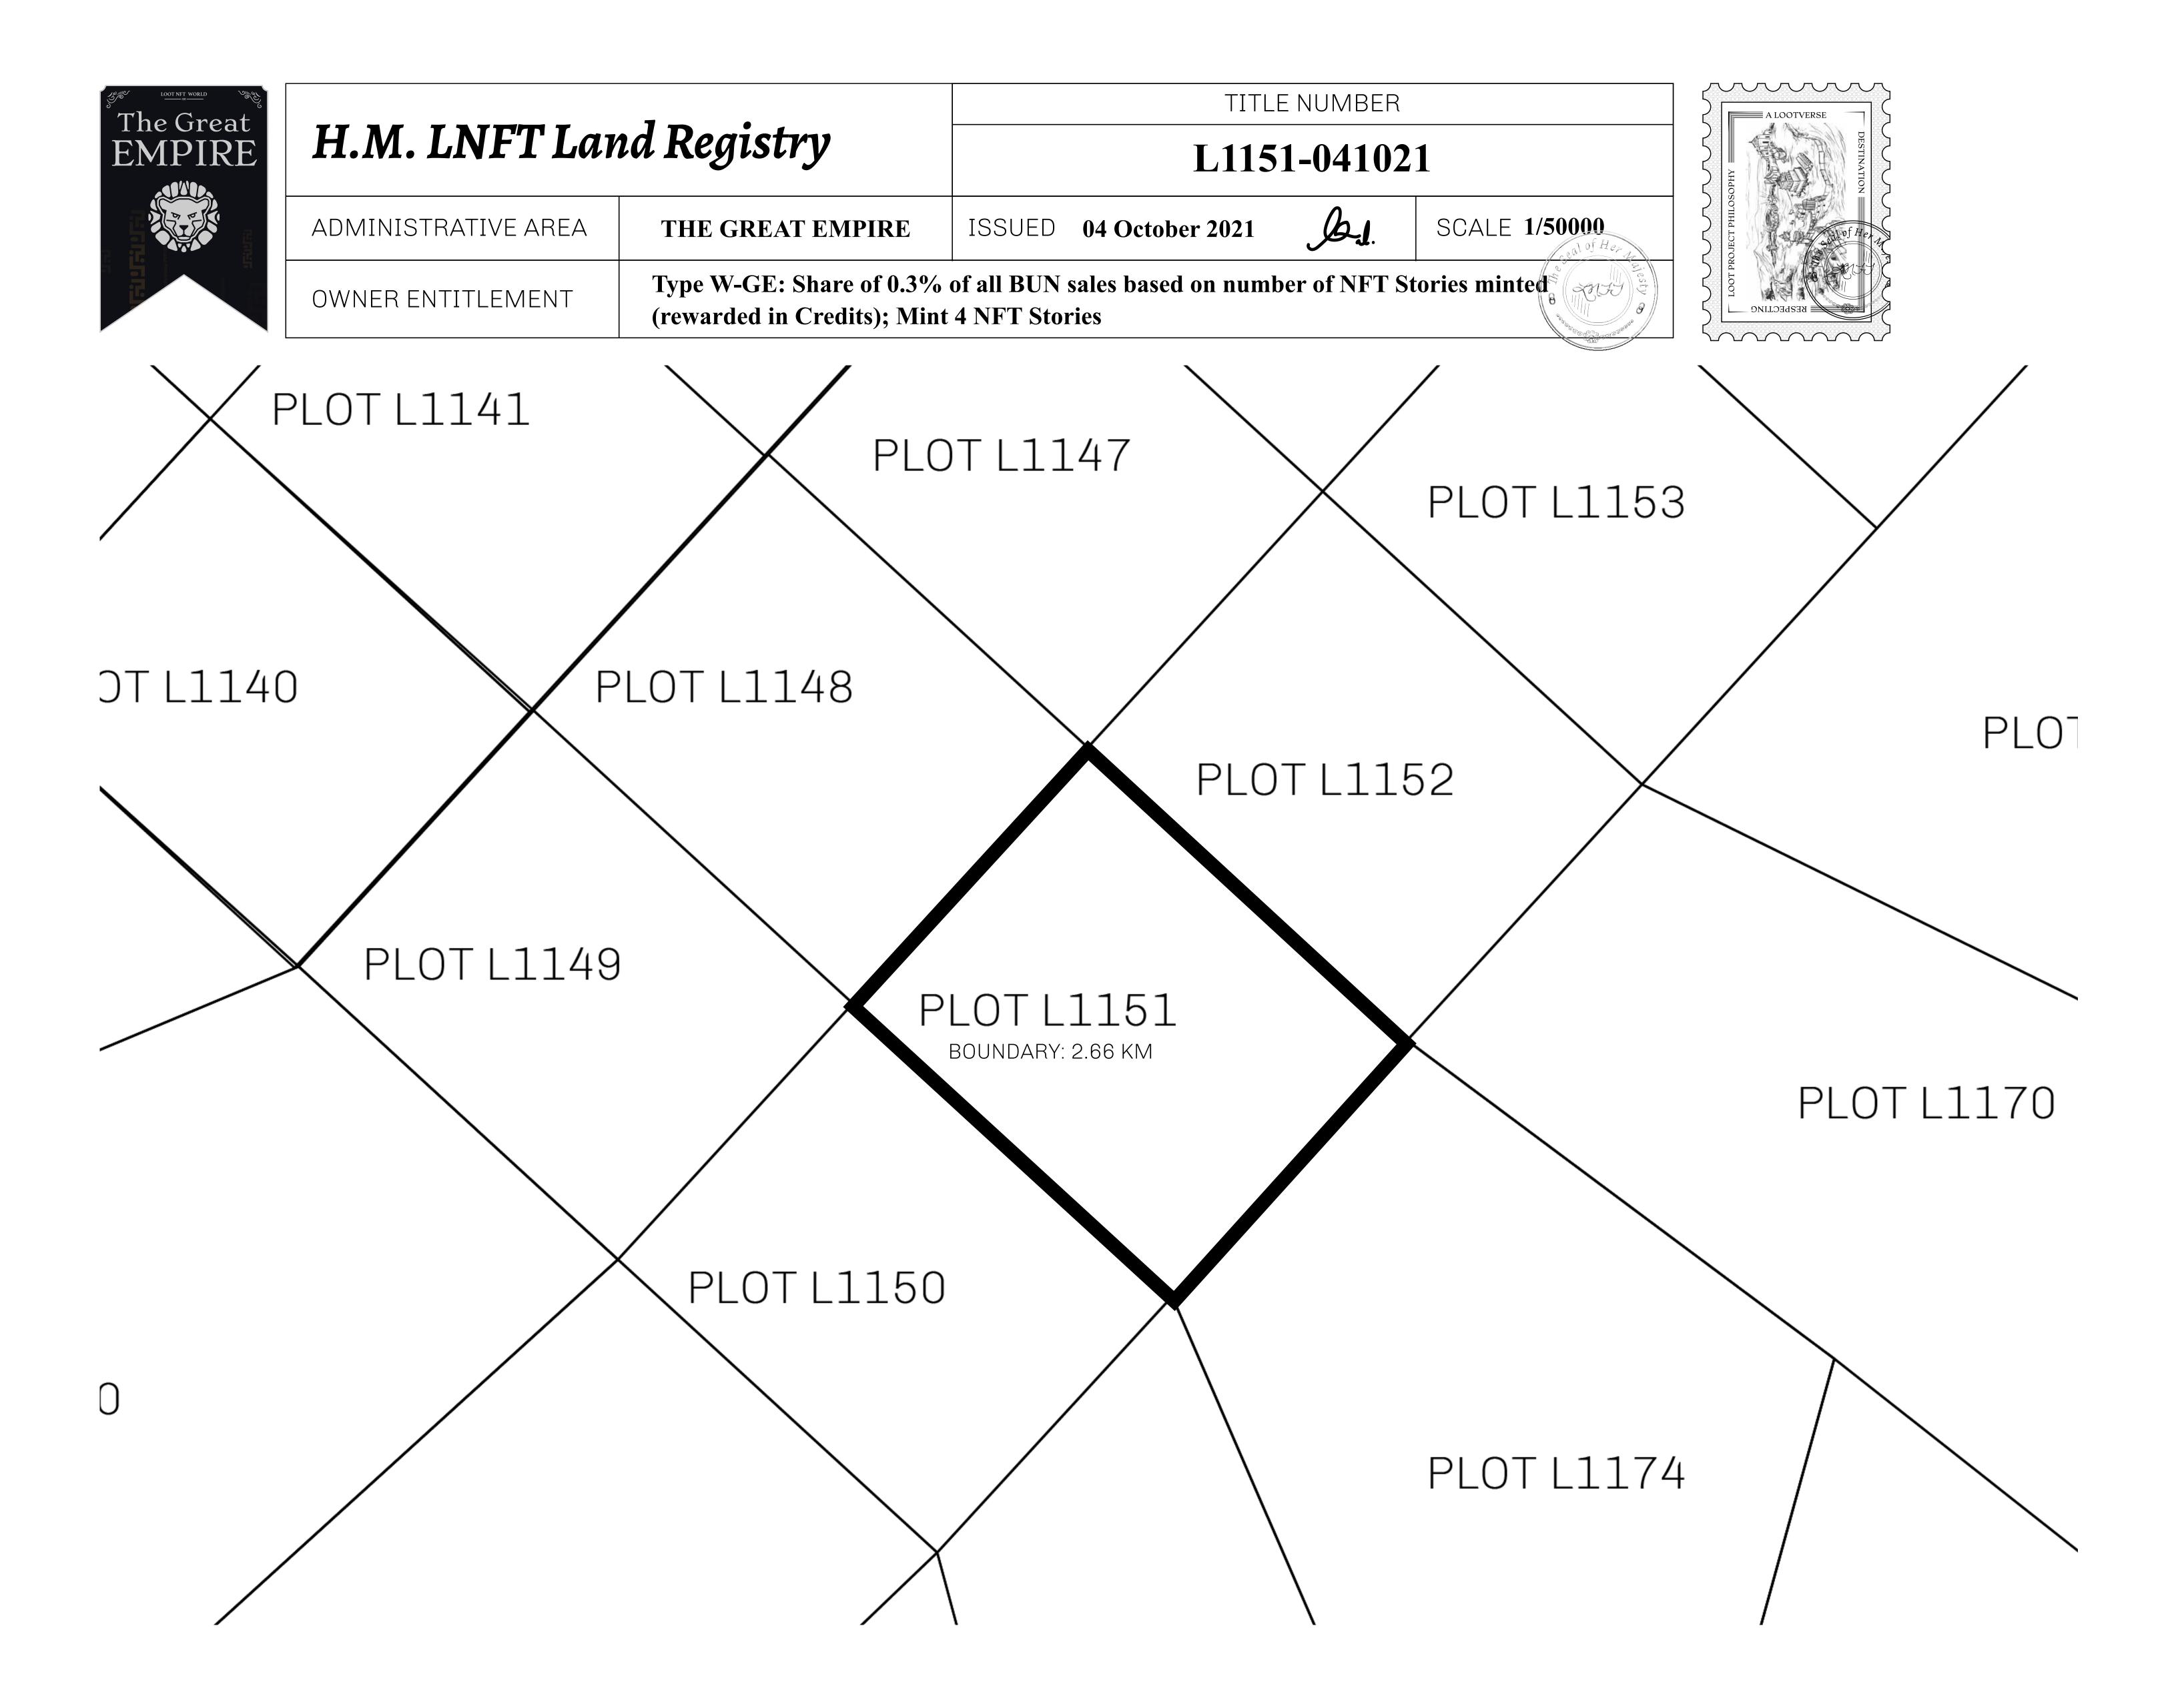

## HER MAJESTY'S GATED WORLD

GEOGRAPHY The largest surface area of all of the realms, the great empire COASTLINE 462.64 KM (287.47 MILES) is the most populous country and second only as economic BORDERS powerhouse to X by SL. Within its borders, the parliament sits, HIGHEST POINT MOUNT ARES +8120 M banks issue BUN, LTT, and USDC credits, auctions happen in the LOWEST POINT NFT PORT 0 M arena, NFTs are minted and custodied, in addition to containing PLOTS 2284 other commercial activities. Following the last war, border SCALE 1:50000 controls are tight and only persons invited can come in. - LOOT VAULT ACCOUNTANT'S LAIR ARENA CROWN'S PODIUM VAULT DWARF'S CHAMBER ATOLL INTERCHANGE TOWER PORT OF BURN CABHN NFT PORT  $\sim$  $( \bigcirc )$ COVE GUARD'S QUARTERS