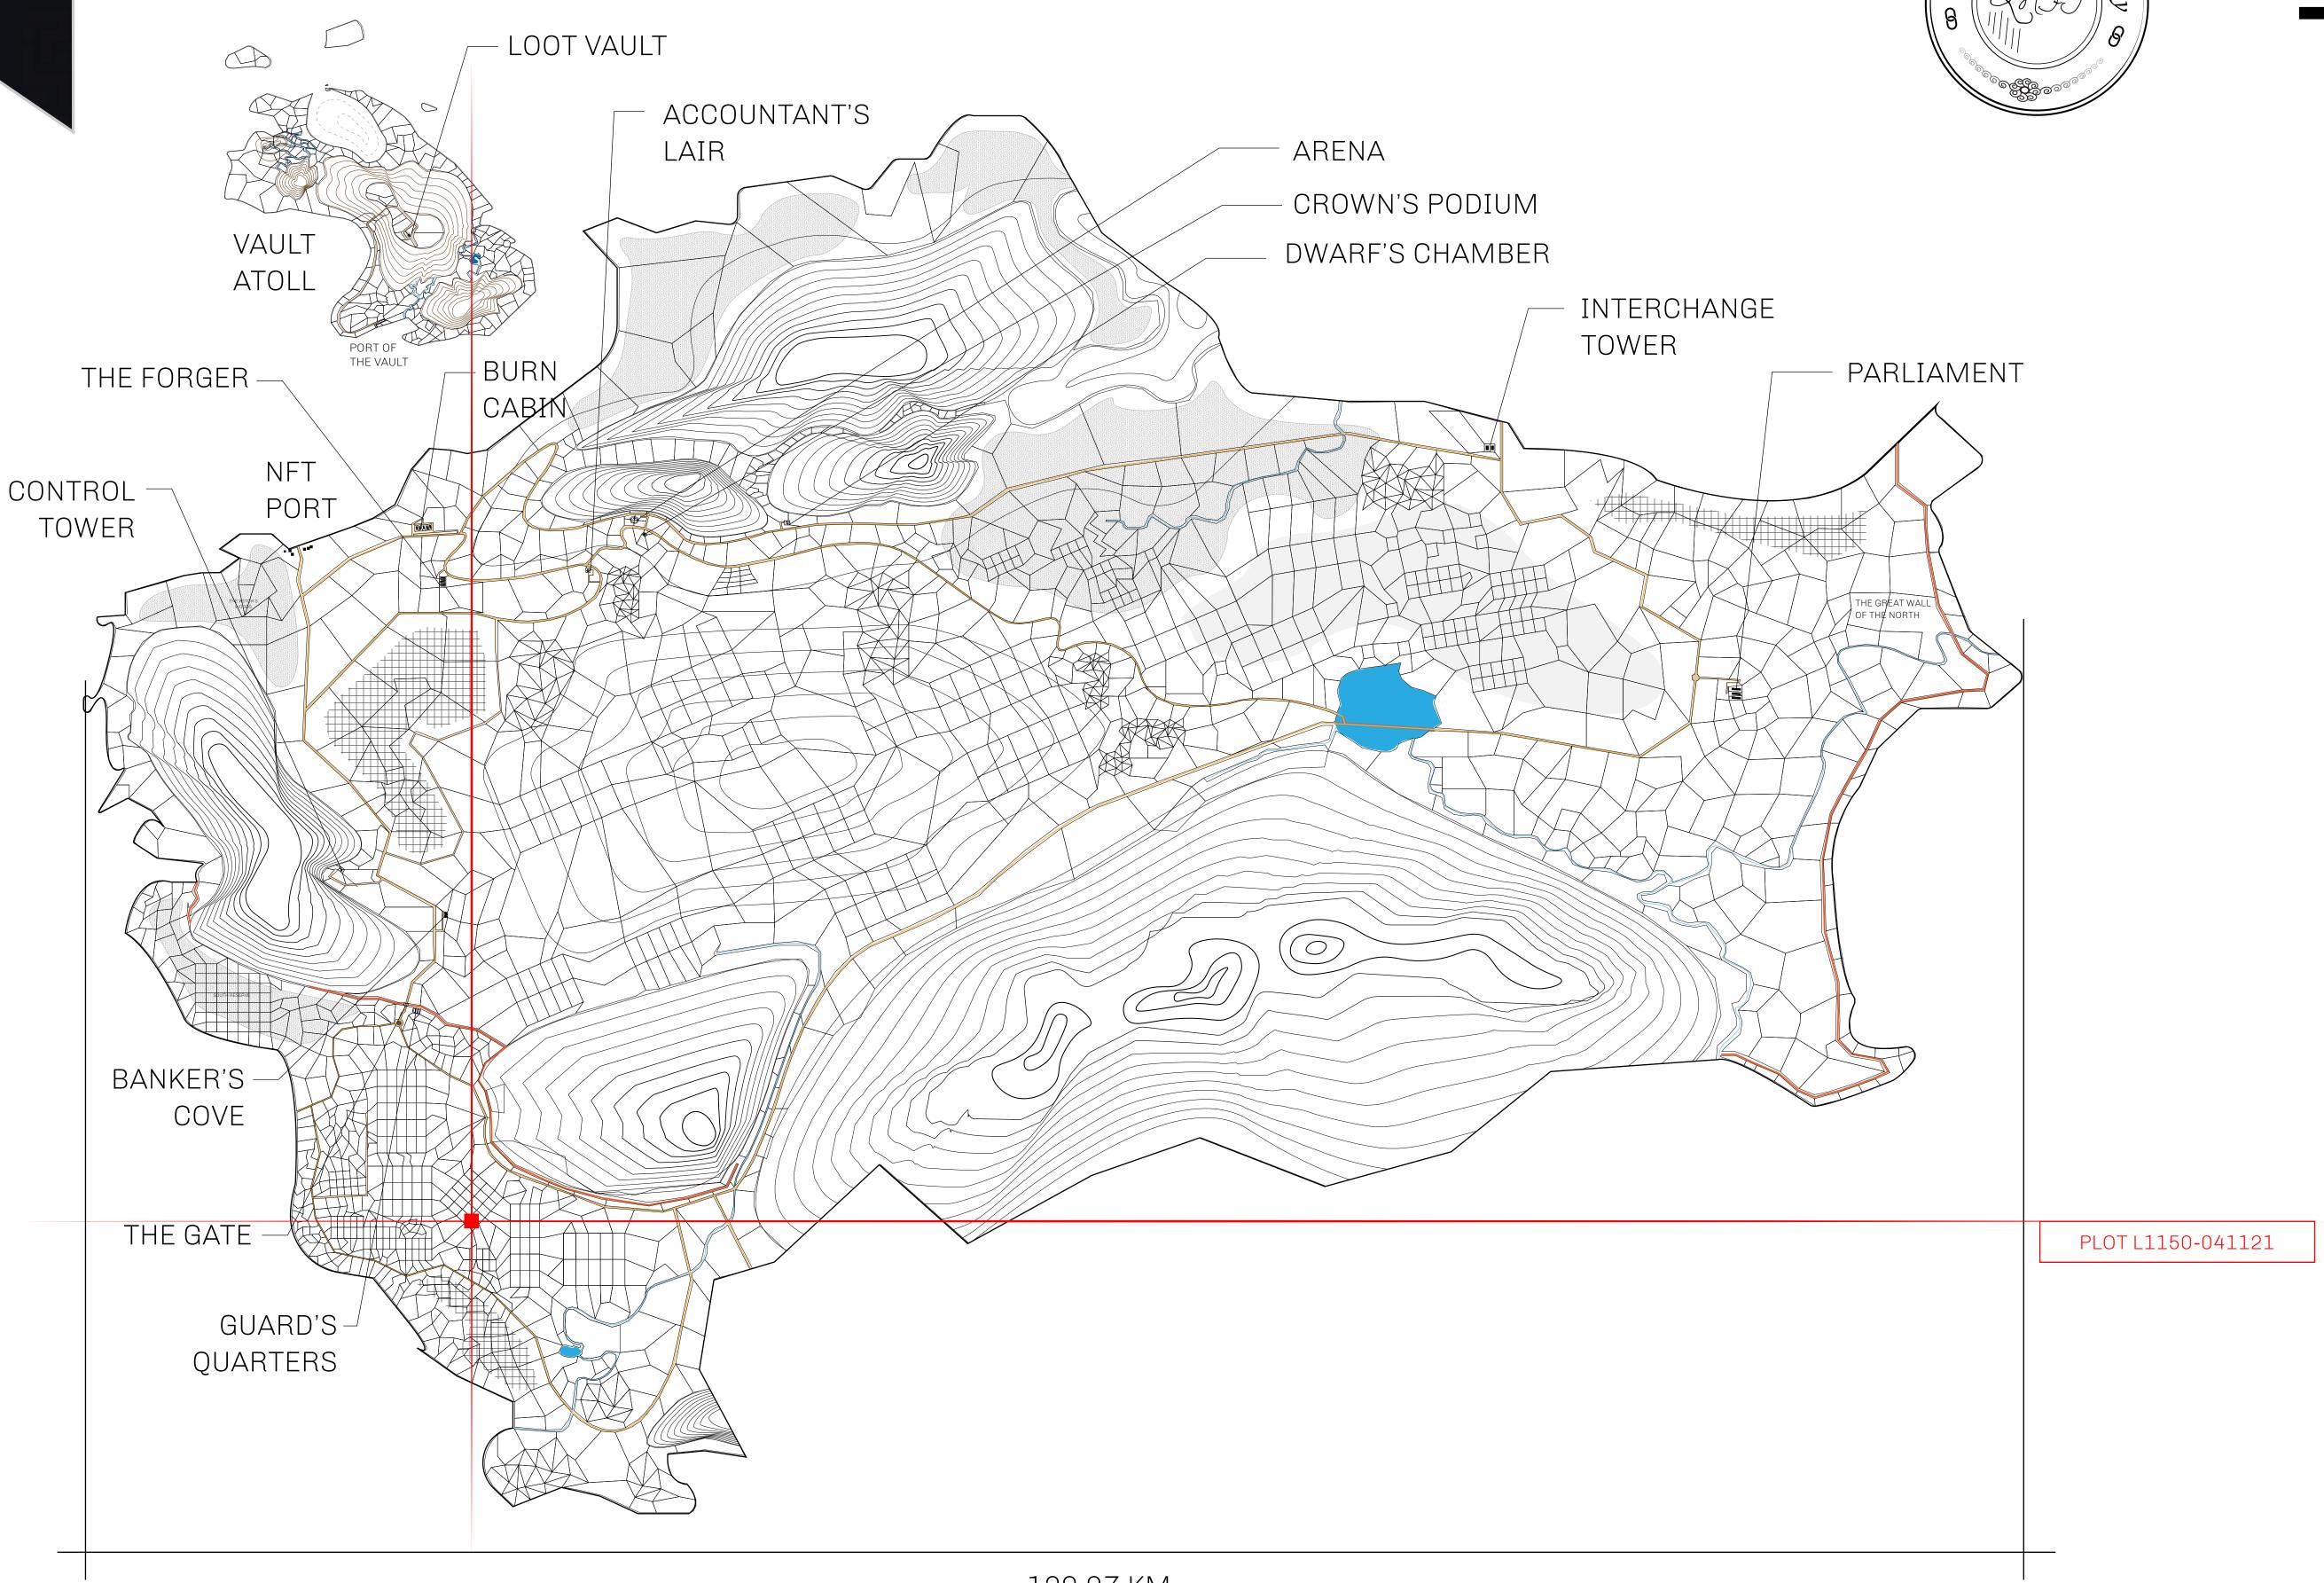

### HER MAJESTY'S GATED WORLD

The largest surface area of all of the realms, the great empire is the most populous country and second only as economic powerhouse to X by SL. Within its borders, the parliament sits, banks issue BUN, LTT, and USDC credits, auctions happen in the arena, NFTs are minted and custodied, in addition to containing other commercial activities. Following the last war, border controls are tight and only persons invited can come in.

#### GEOGRAPHY

COASTLINE BORDERS HIGHEST POINT LOWEST POINT PLOTS SCALE

462.64 KM (287.47 MILES) MOUNT ARES +8120 M NFT PORT 0 M 2284 1:50000