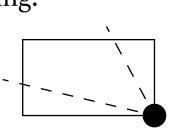

## OCEAN, ROYAUME DE SATOSHI, X BY SL & TERRITORIO LTT ST

OFFICIAL PERSPECTIVE SHEET FOR FILING

Indicate vantage point for each drawing. Copy and mark each sheet required prior to filing.

Guide - Vantage point should be indicated as shown in the diagram: