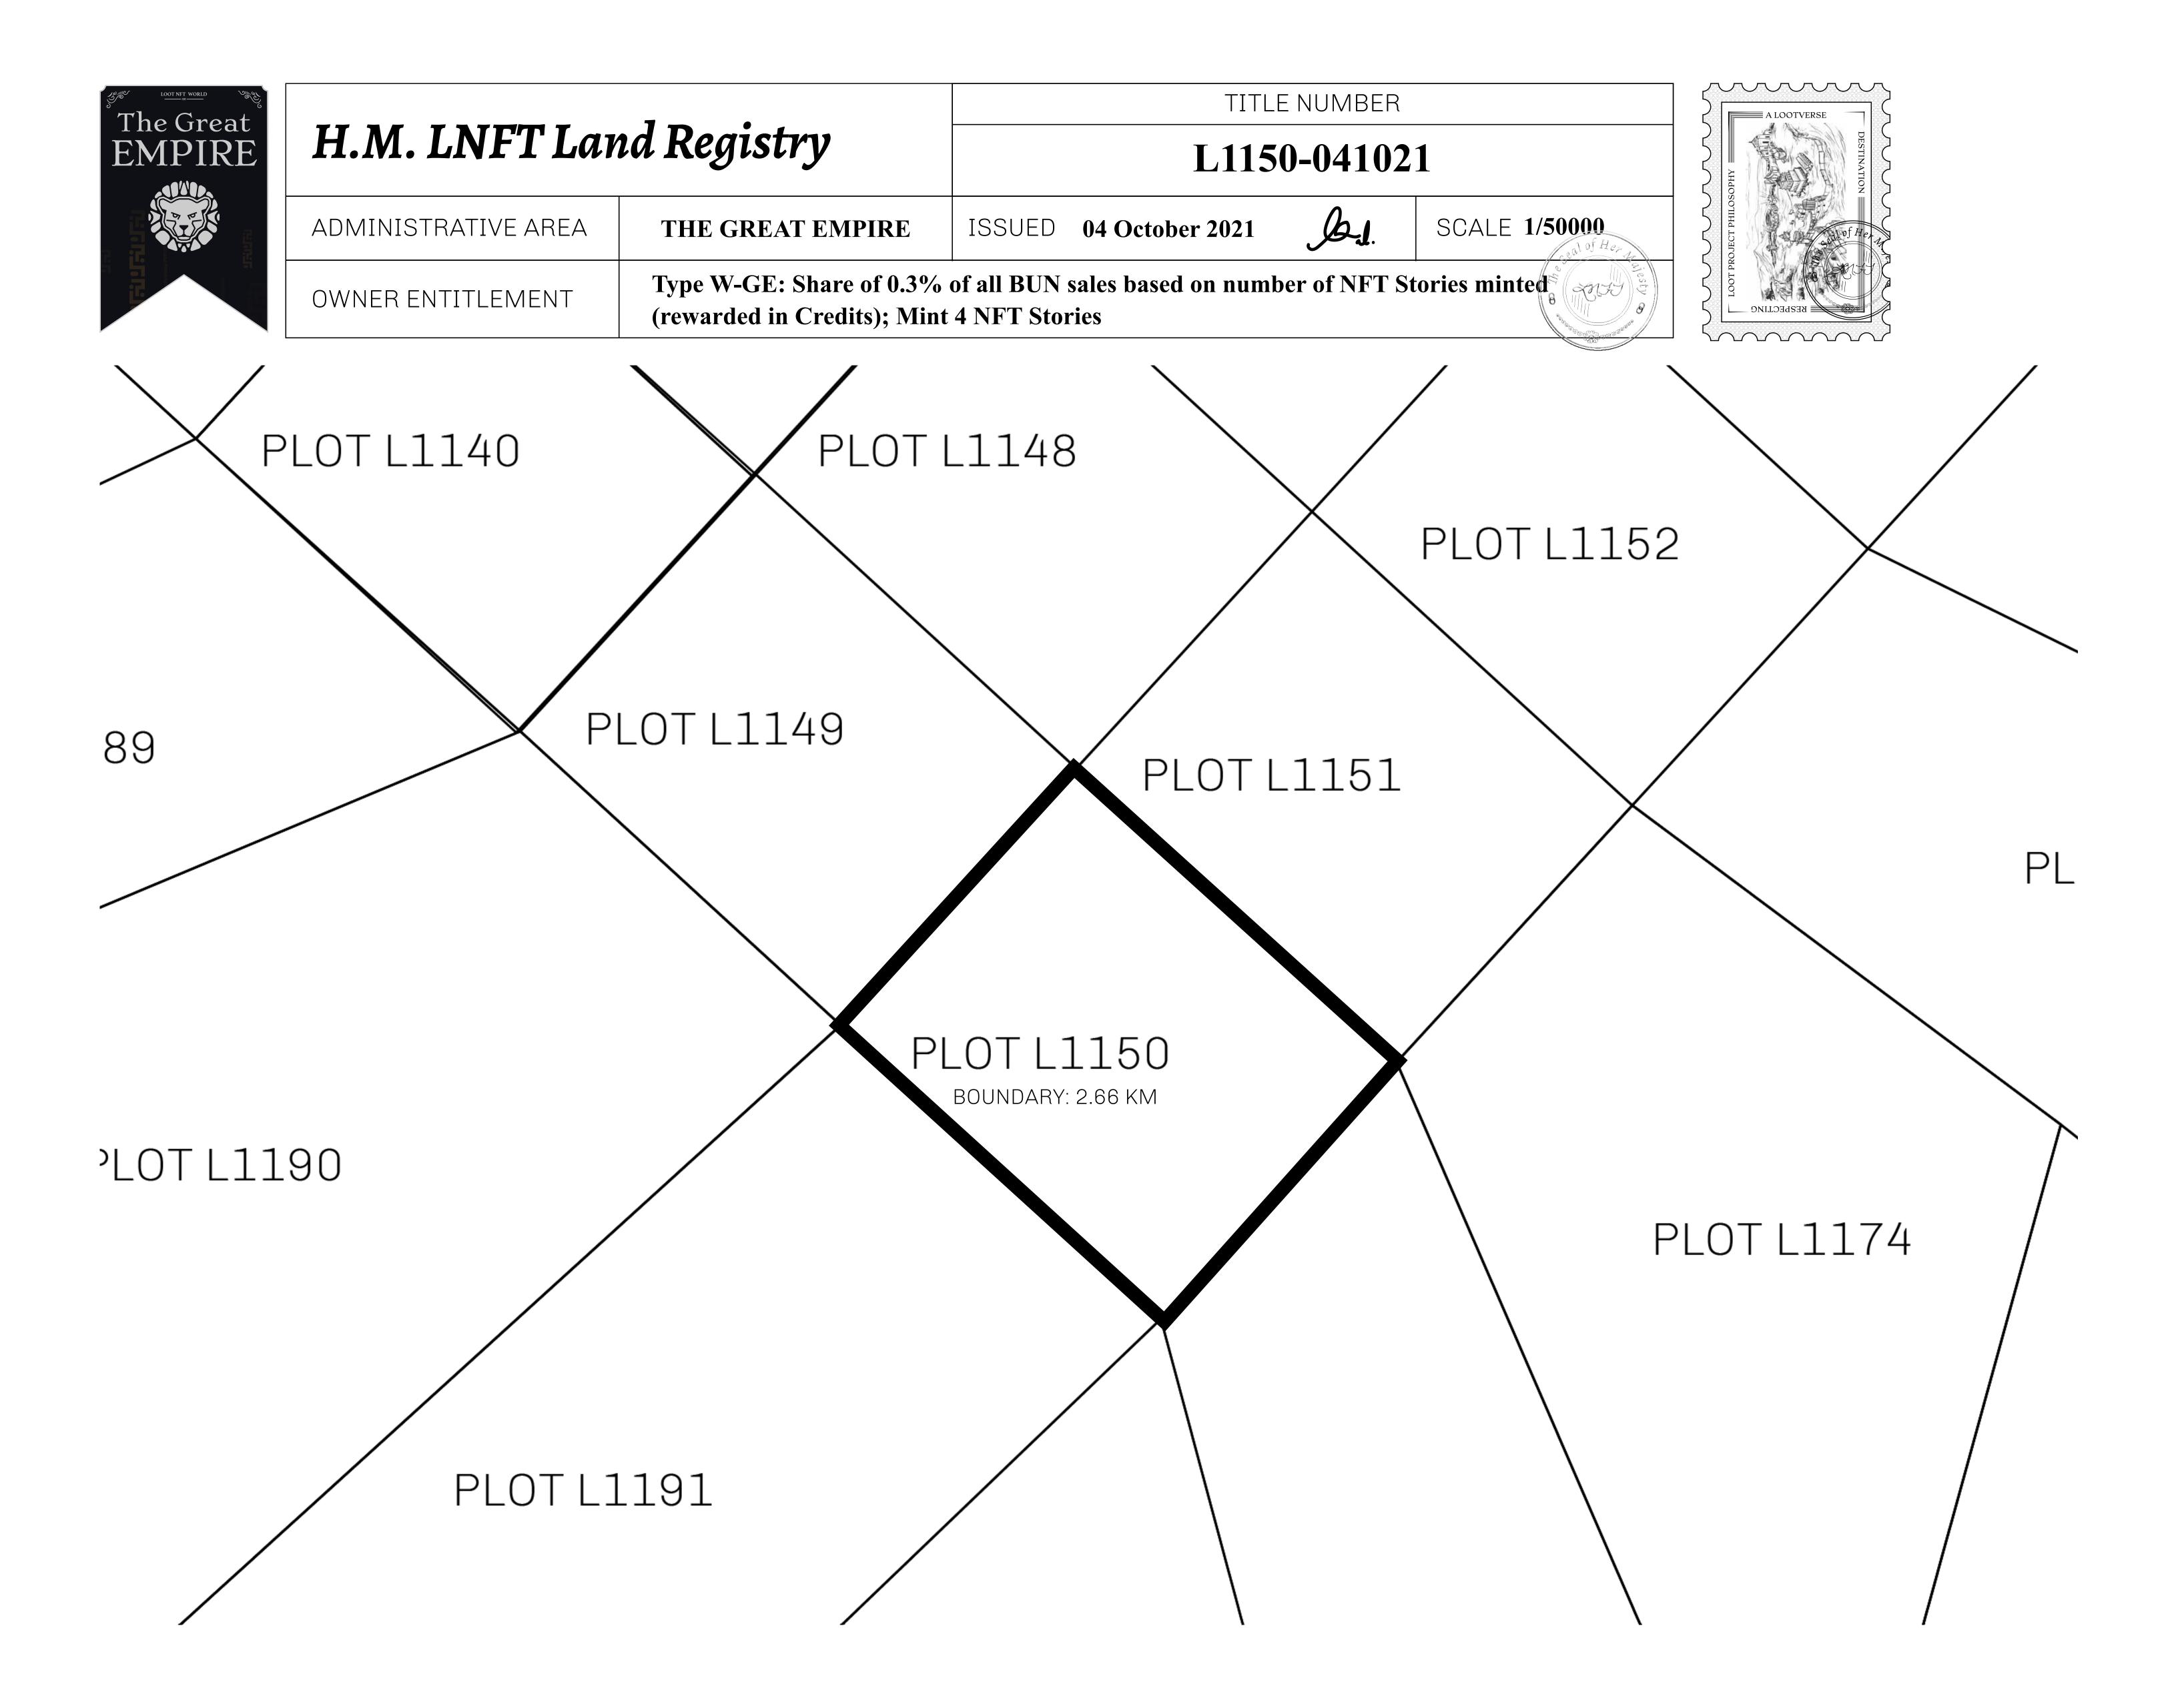

#### GEOGRAPHY

COASTLINE BORDERS HIGHEST POINT LOWEST POINT PLOTS SCALE

462.64 KM (287.47 MILES) MOUNT ARES +8120 M NFT PORT 0 M 2284 1:50000