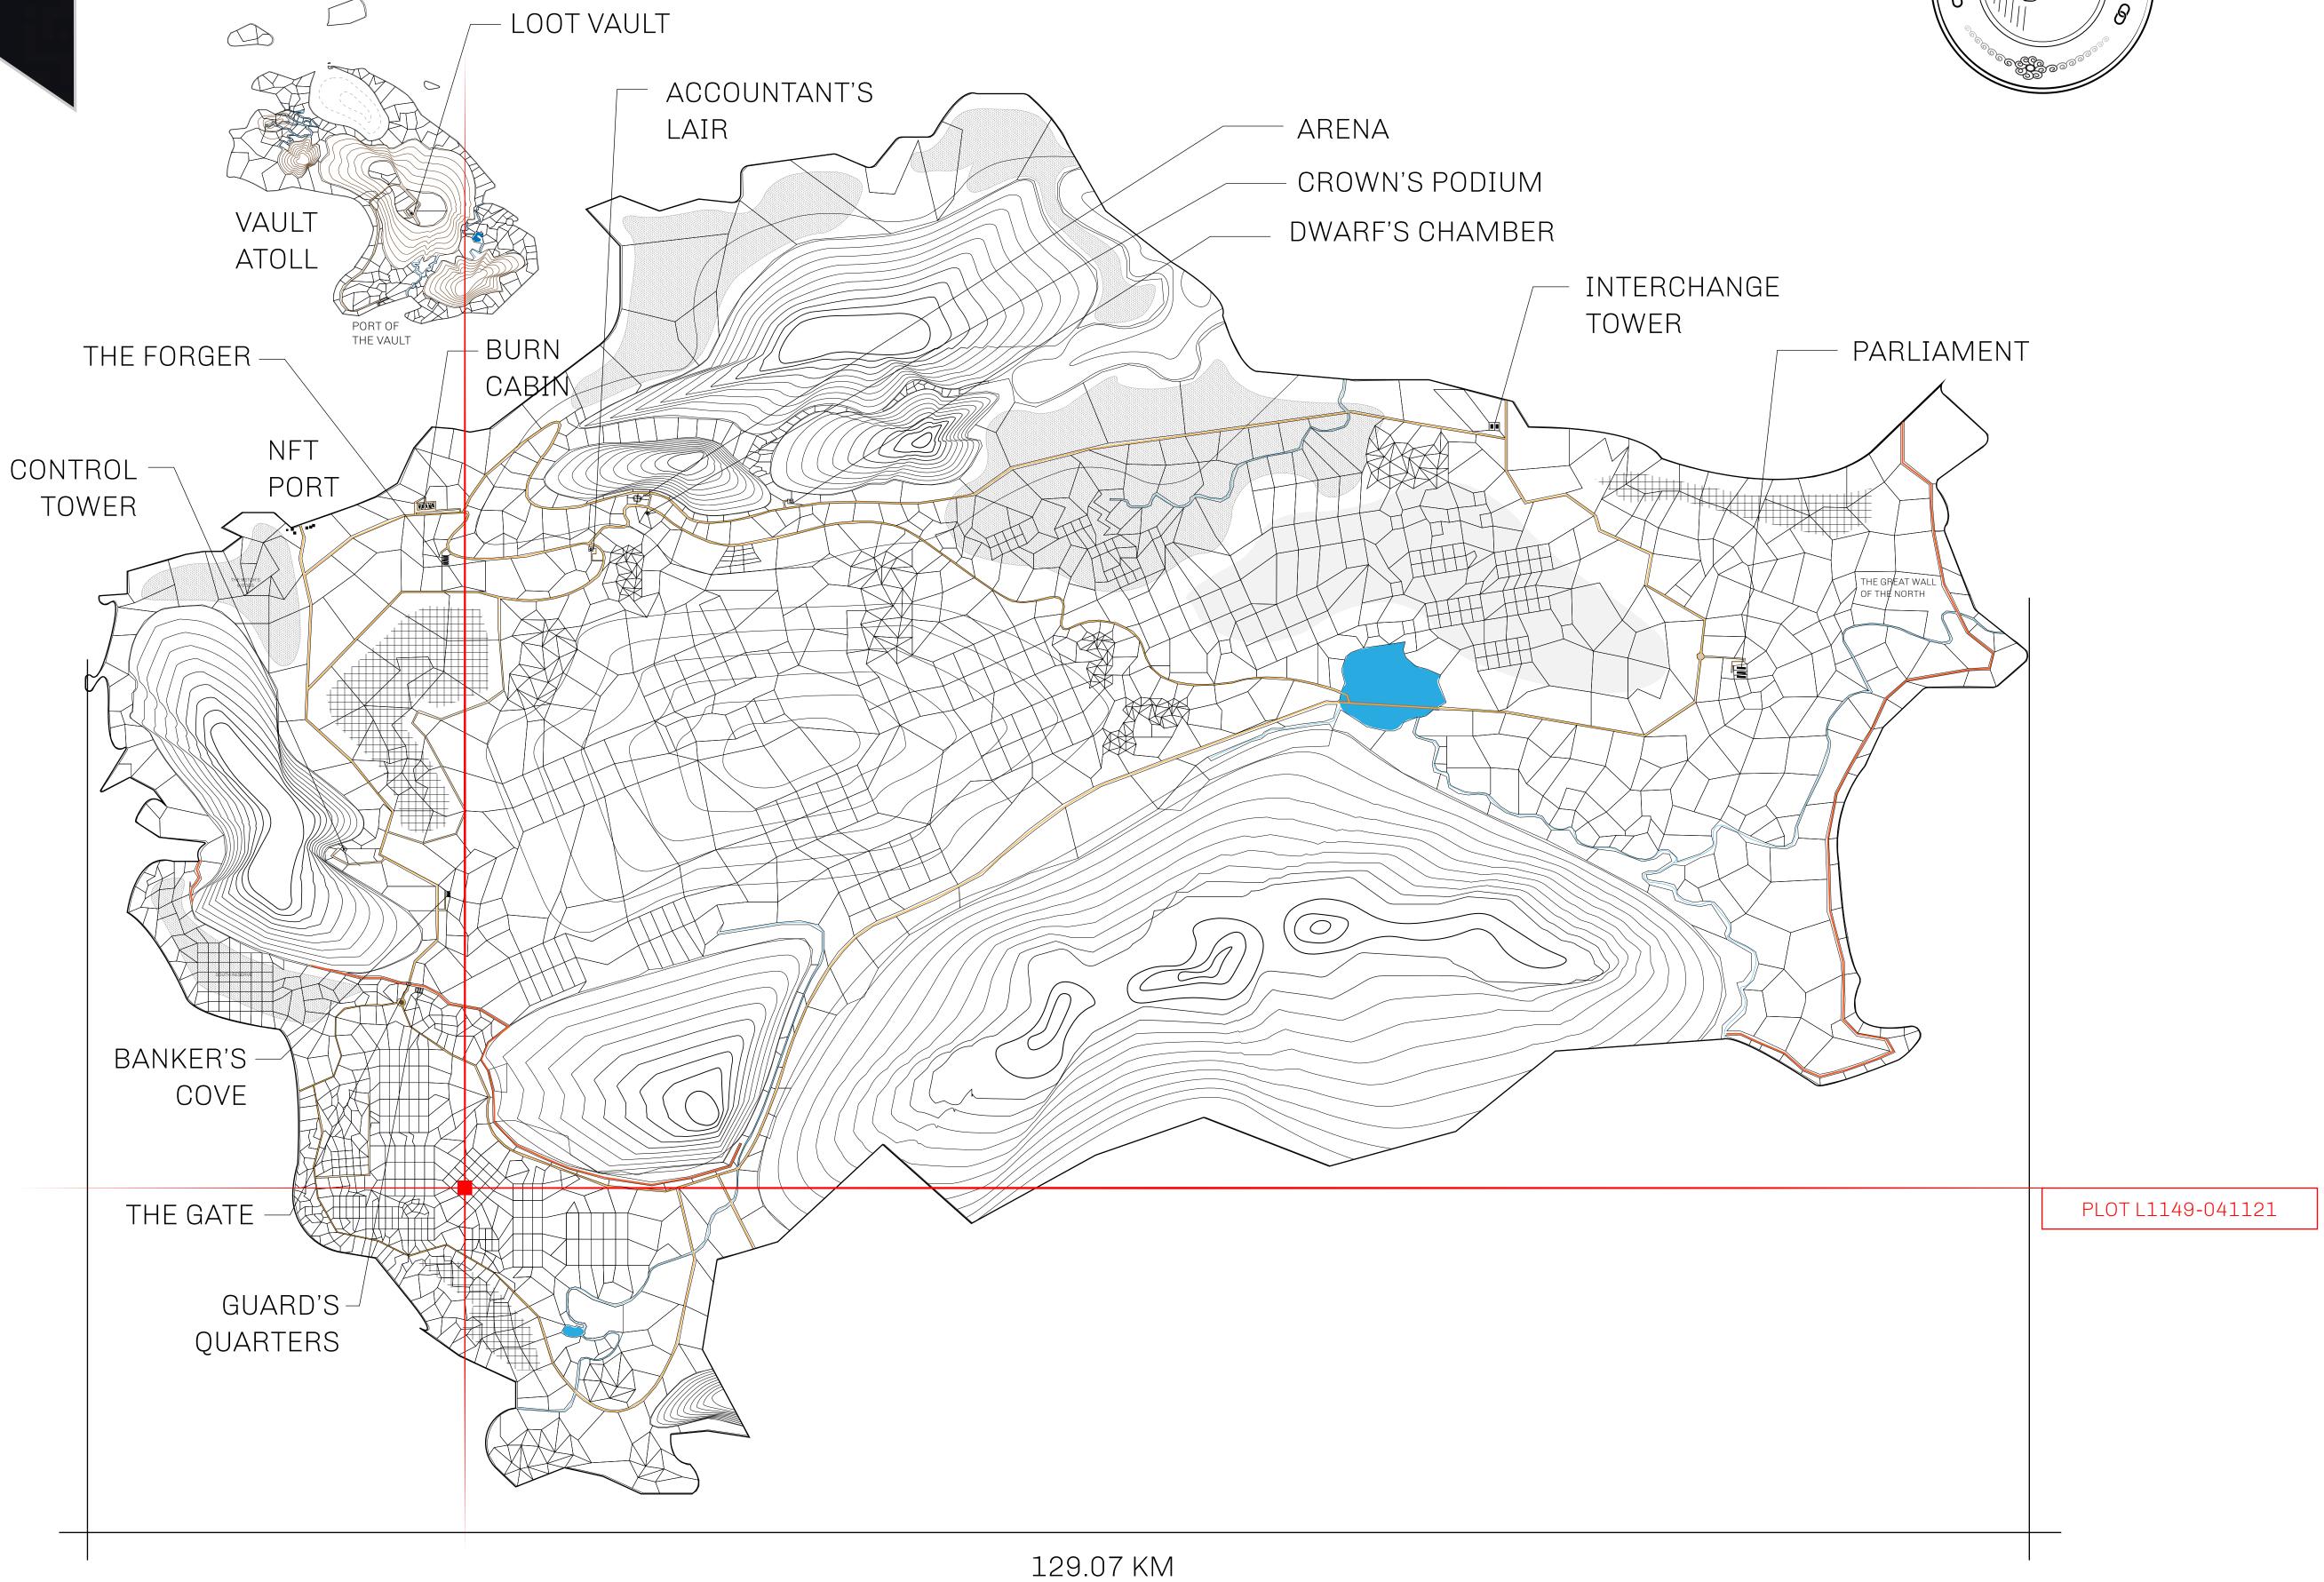

## HER MAJESTY'S GATED WORLD

The largest surface area of all of the realms, the great empire is the most populous country and second only as economic powerhouse to X by SL. Within its borders, the parliament sits, banks issue BUN, LTT, and USDC credits, auctions happen in the arena, NFTs are minted and custodied, in addition to containing other commercial activities. Following the last war, border controls are tight and only persons invited can come in.

## GEOGRAPHY

COASTLINE 462.64 KM (287.47 MILES)

BORDERS OCEAN, ROYAUME DE SATOSHI, X BY SL & TERRITORIO LTT ST

HIGHEST POINT MOUNT ARES +8120 M

LOWEST POINT NFT PORT 0 M

PLOTS 2284 SCALE 1:50000