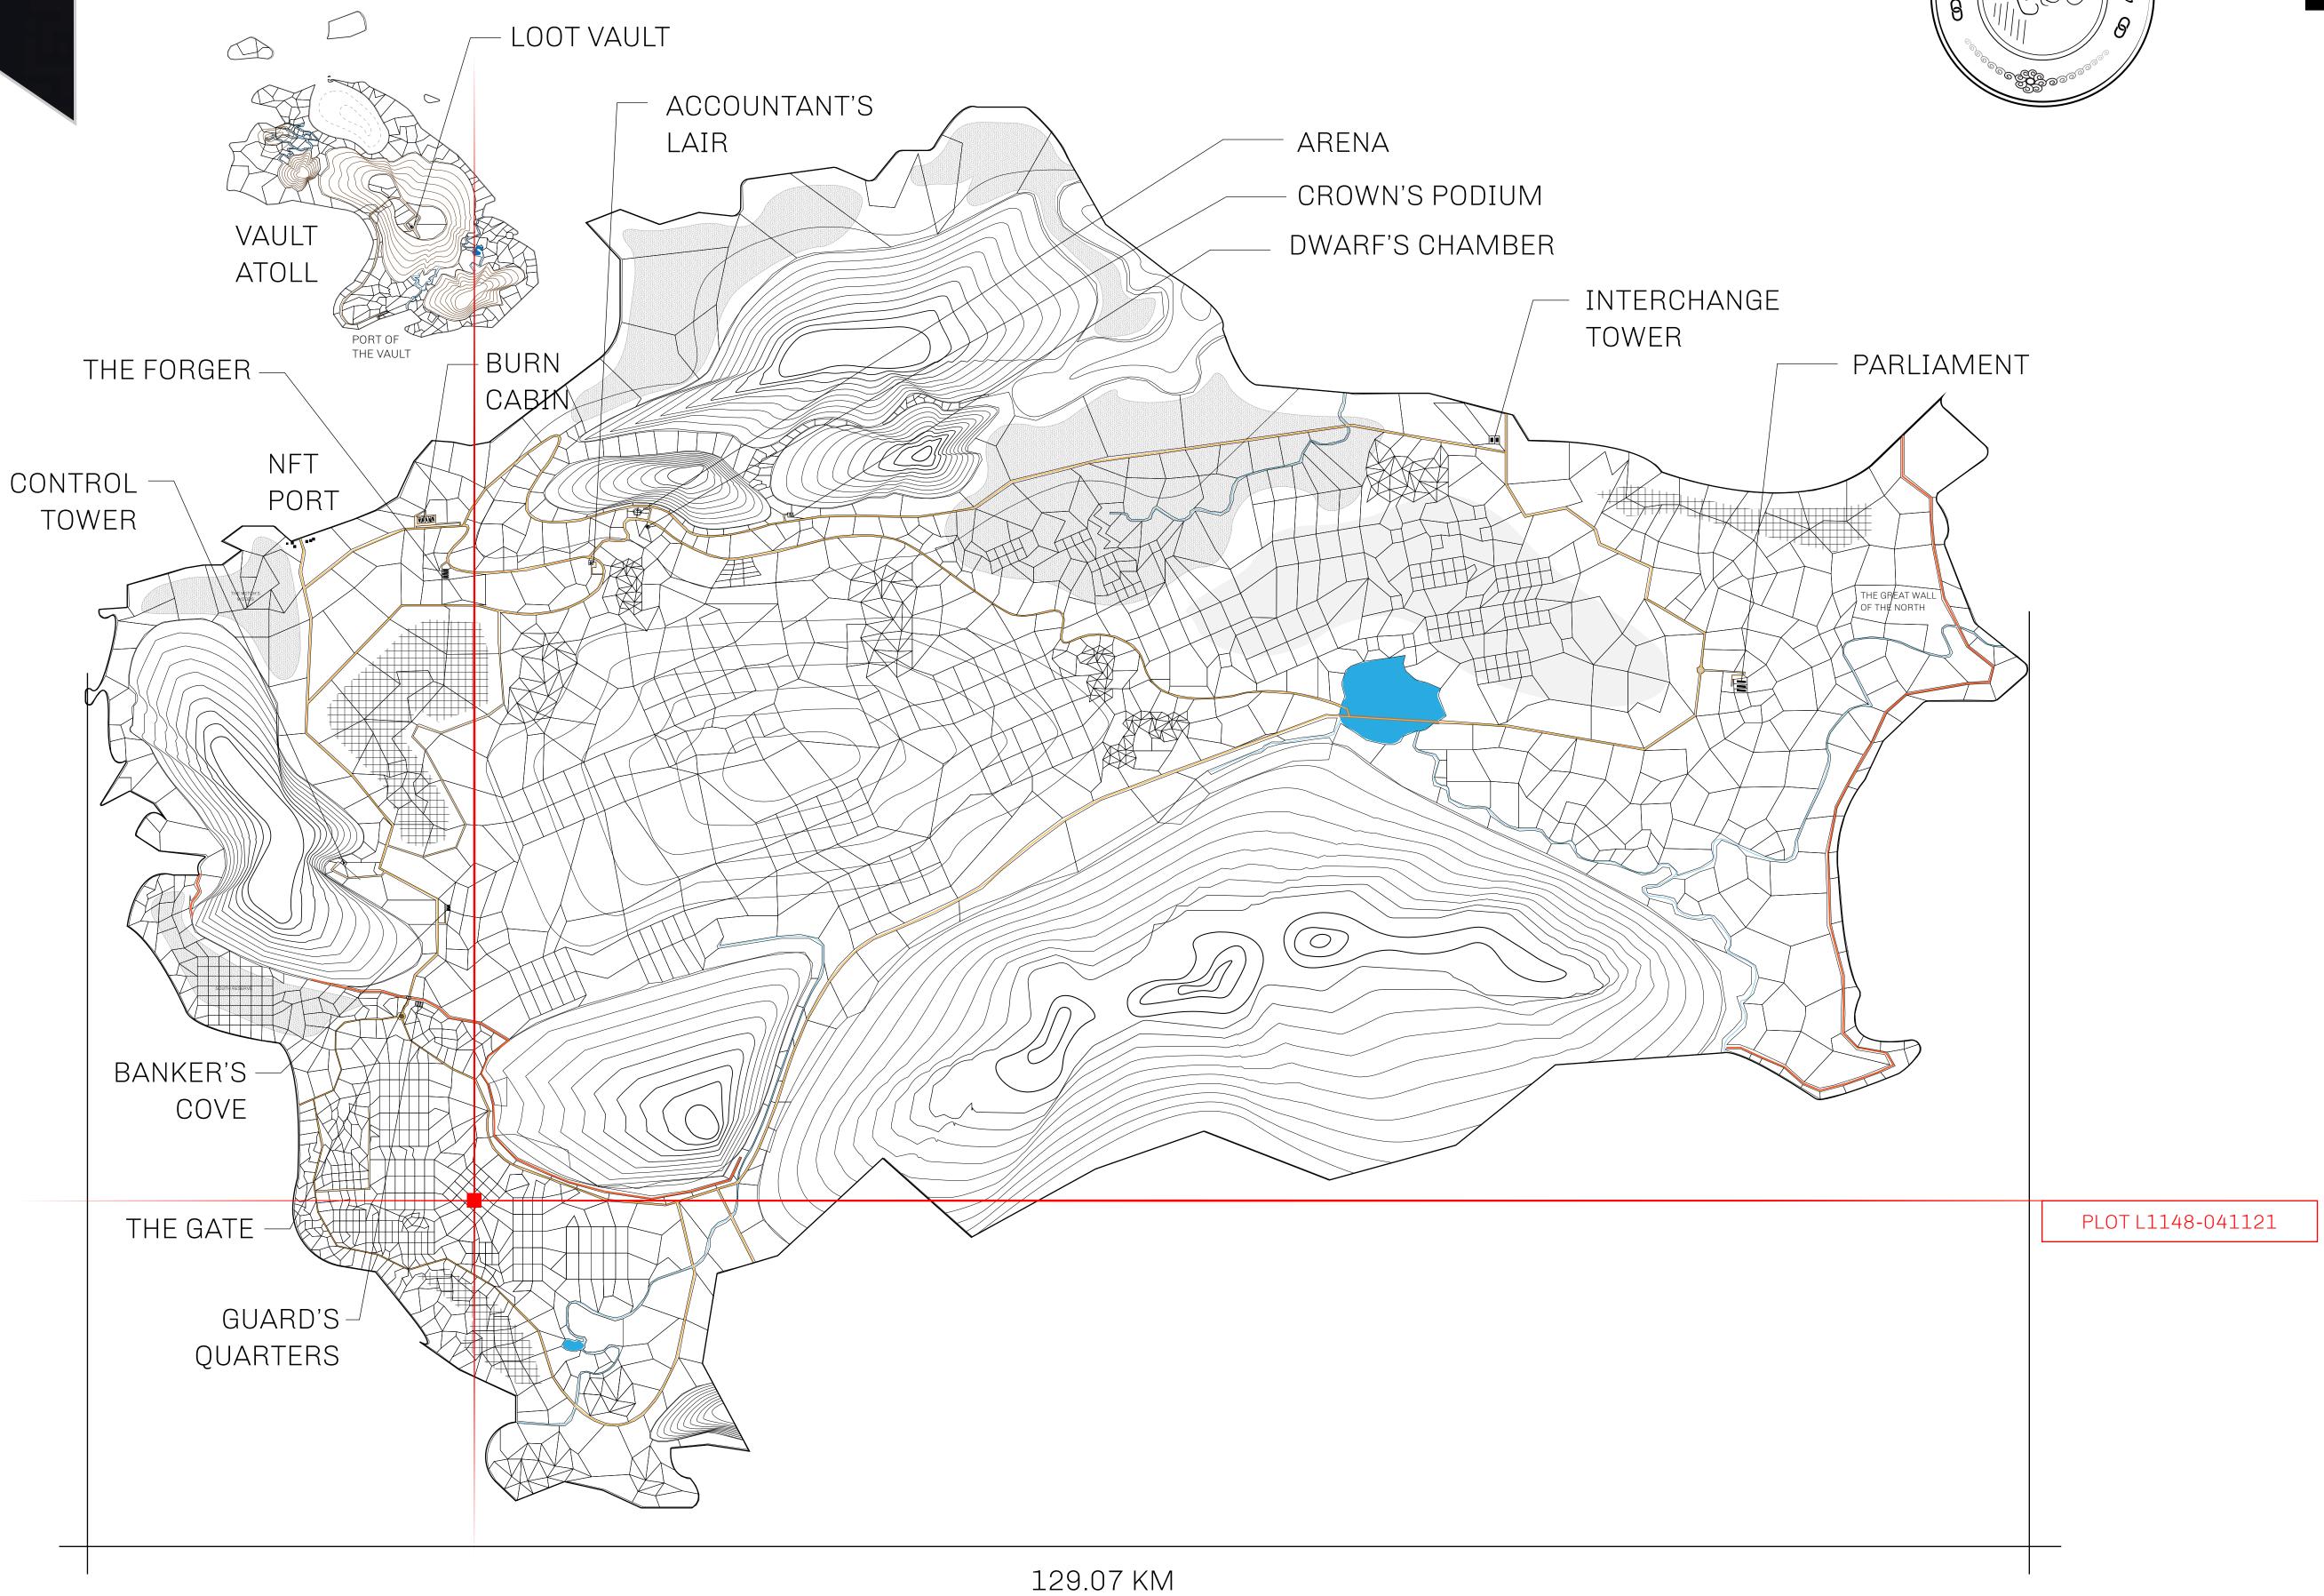

## HER MAJESTY'S GATED WORLD

The largest surface area of all of the realms, the great empire is the most populous country and second only as economic powerhouse to X by SL. Within its borders, the parliament sits, banks issue BUN, LTT, and USDC credits, auctions happen in the arena, NFTs are minted and custodied, in addition to containing other commercial activities. Following the last war, border controls are tight and only persons invited can come in.

## GEOGRAPHY

COASTLINE 462.64 KM (287.47 MILES)

BORDERS OCEAN, ROYAUME DE SATOSHI, X BY SL & TERRITORIO LTT ST

HIGHEST POINT MOUNT ARES +8120 M

LOWEST POINT NFT PORT 0 M

PLOTS 2284 SCALE 1:50000

## H.M. LNFT Land Registry

L1148-041021

TITLE NUMBER

ADMINISTRATIVE AREA

THE GREAT EMPIRE

ISSUED **04 October 2021** 

SCALE 1/50000

OWNER ENTITLEMENT