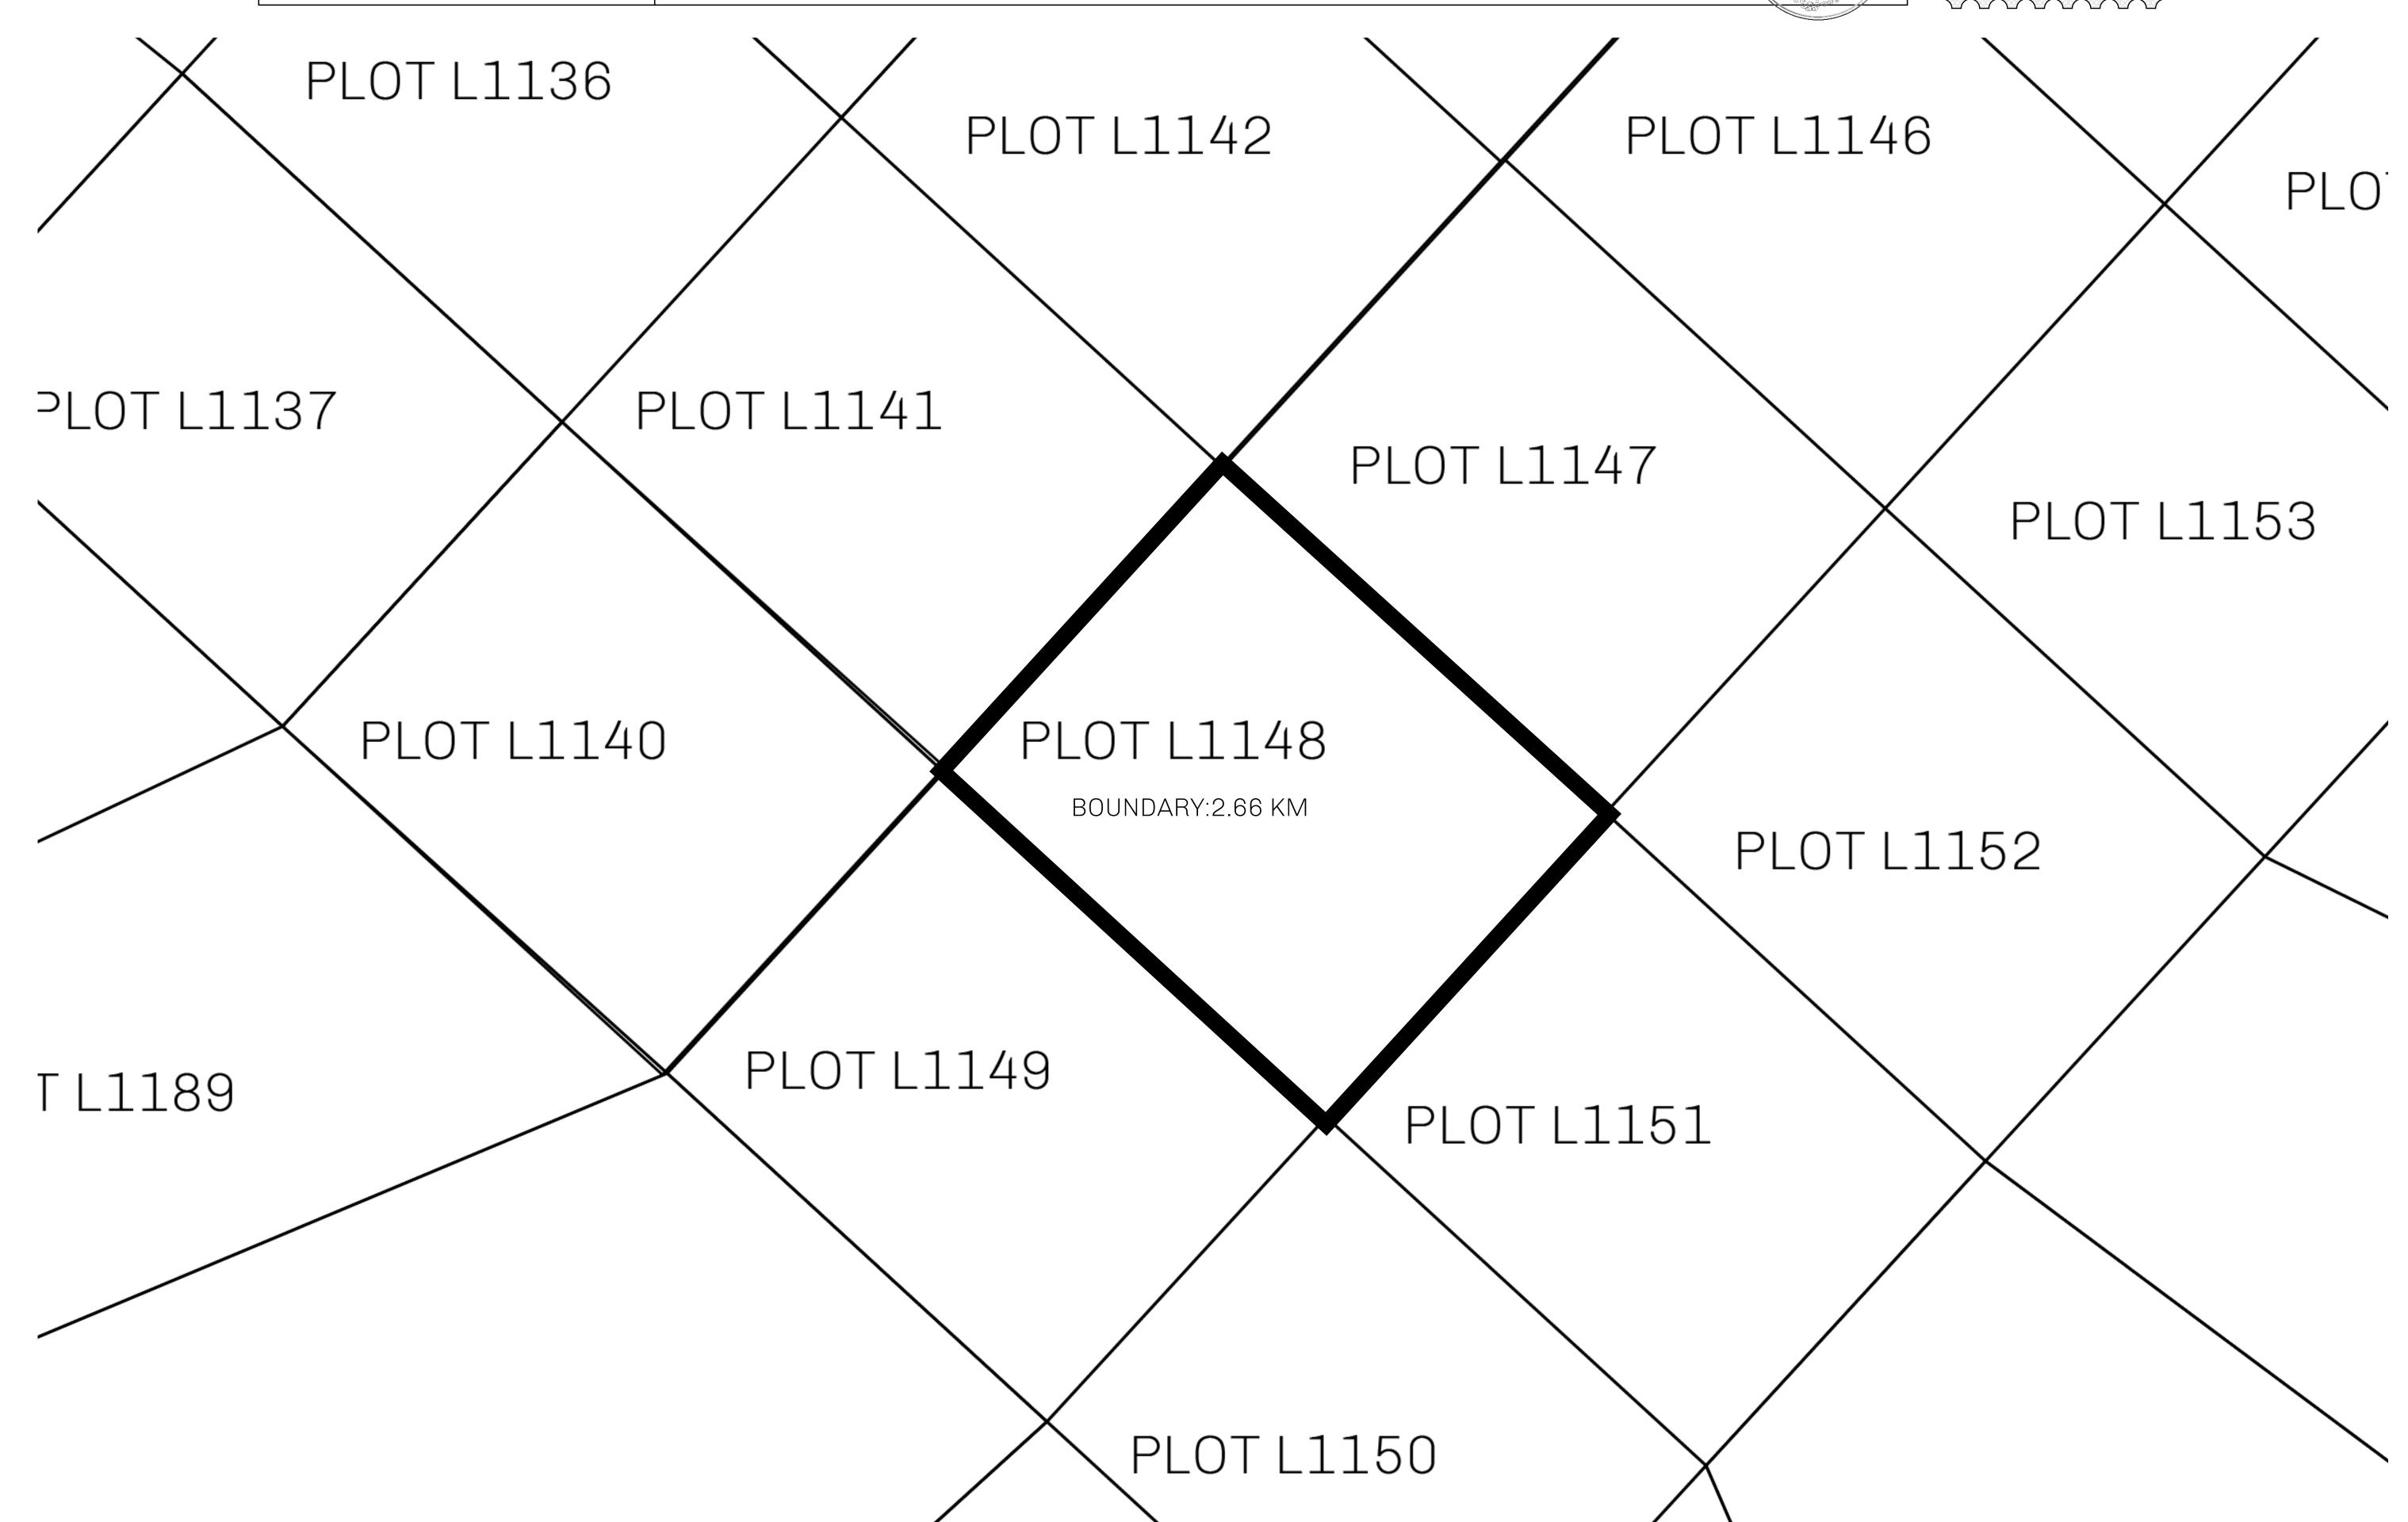

## H.M. LNFT Land Registry

L1148-041021

TITLE NUMBER

ADMINISTRATIVE AREA

THE GREAT EMPIRE

ISSUED **04 October 2021** 

SCALE 1/50000

OWNER ENTITLEMENT

Type W-GE: Share of 0.3% of all BUN sales based on number of NFT Stories minted

(rewarded in Credits); Mint 4 NFT Stories