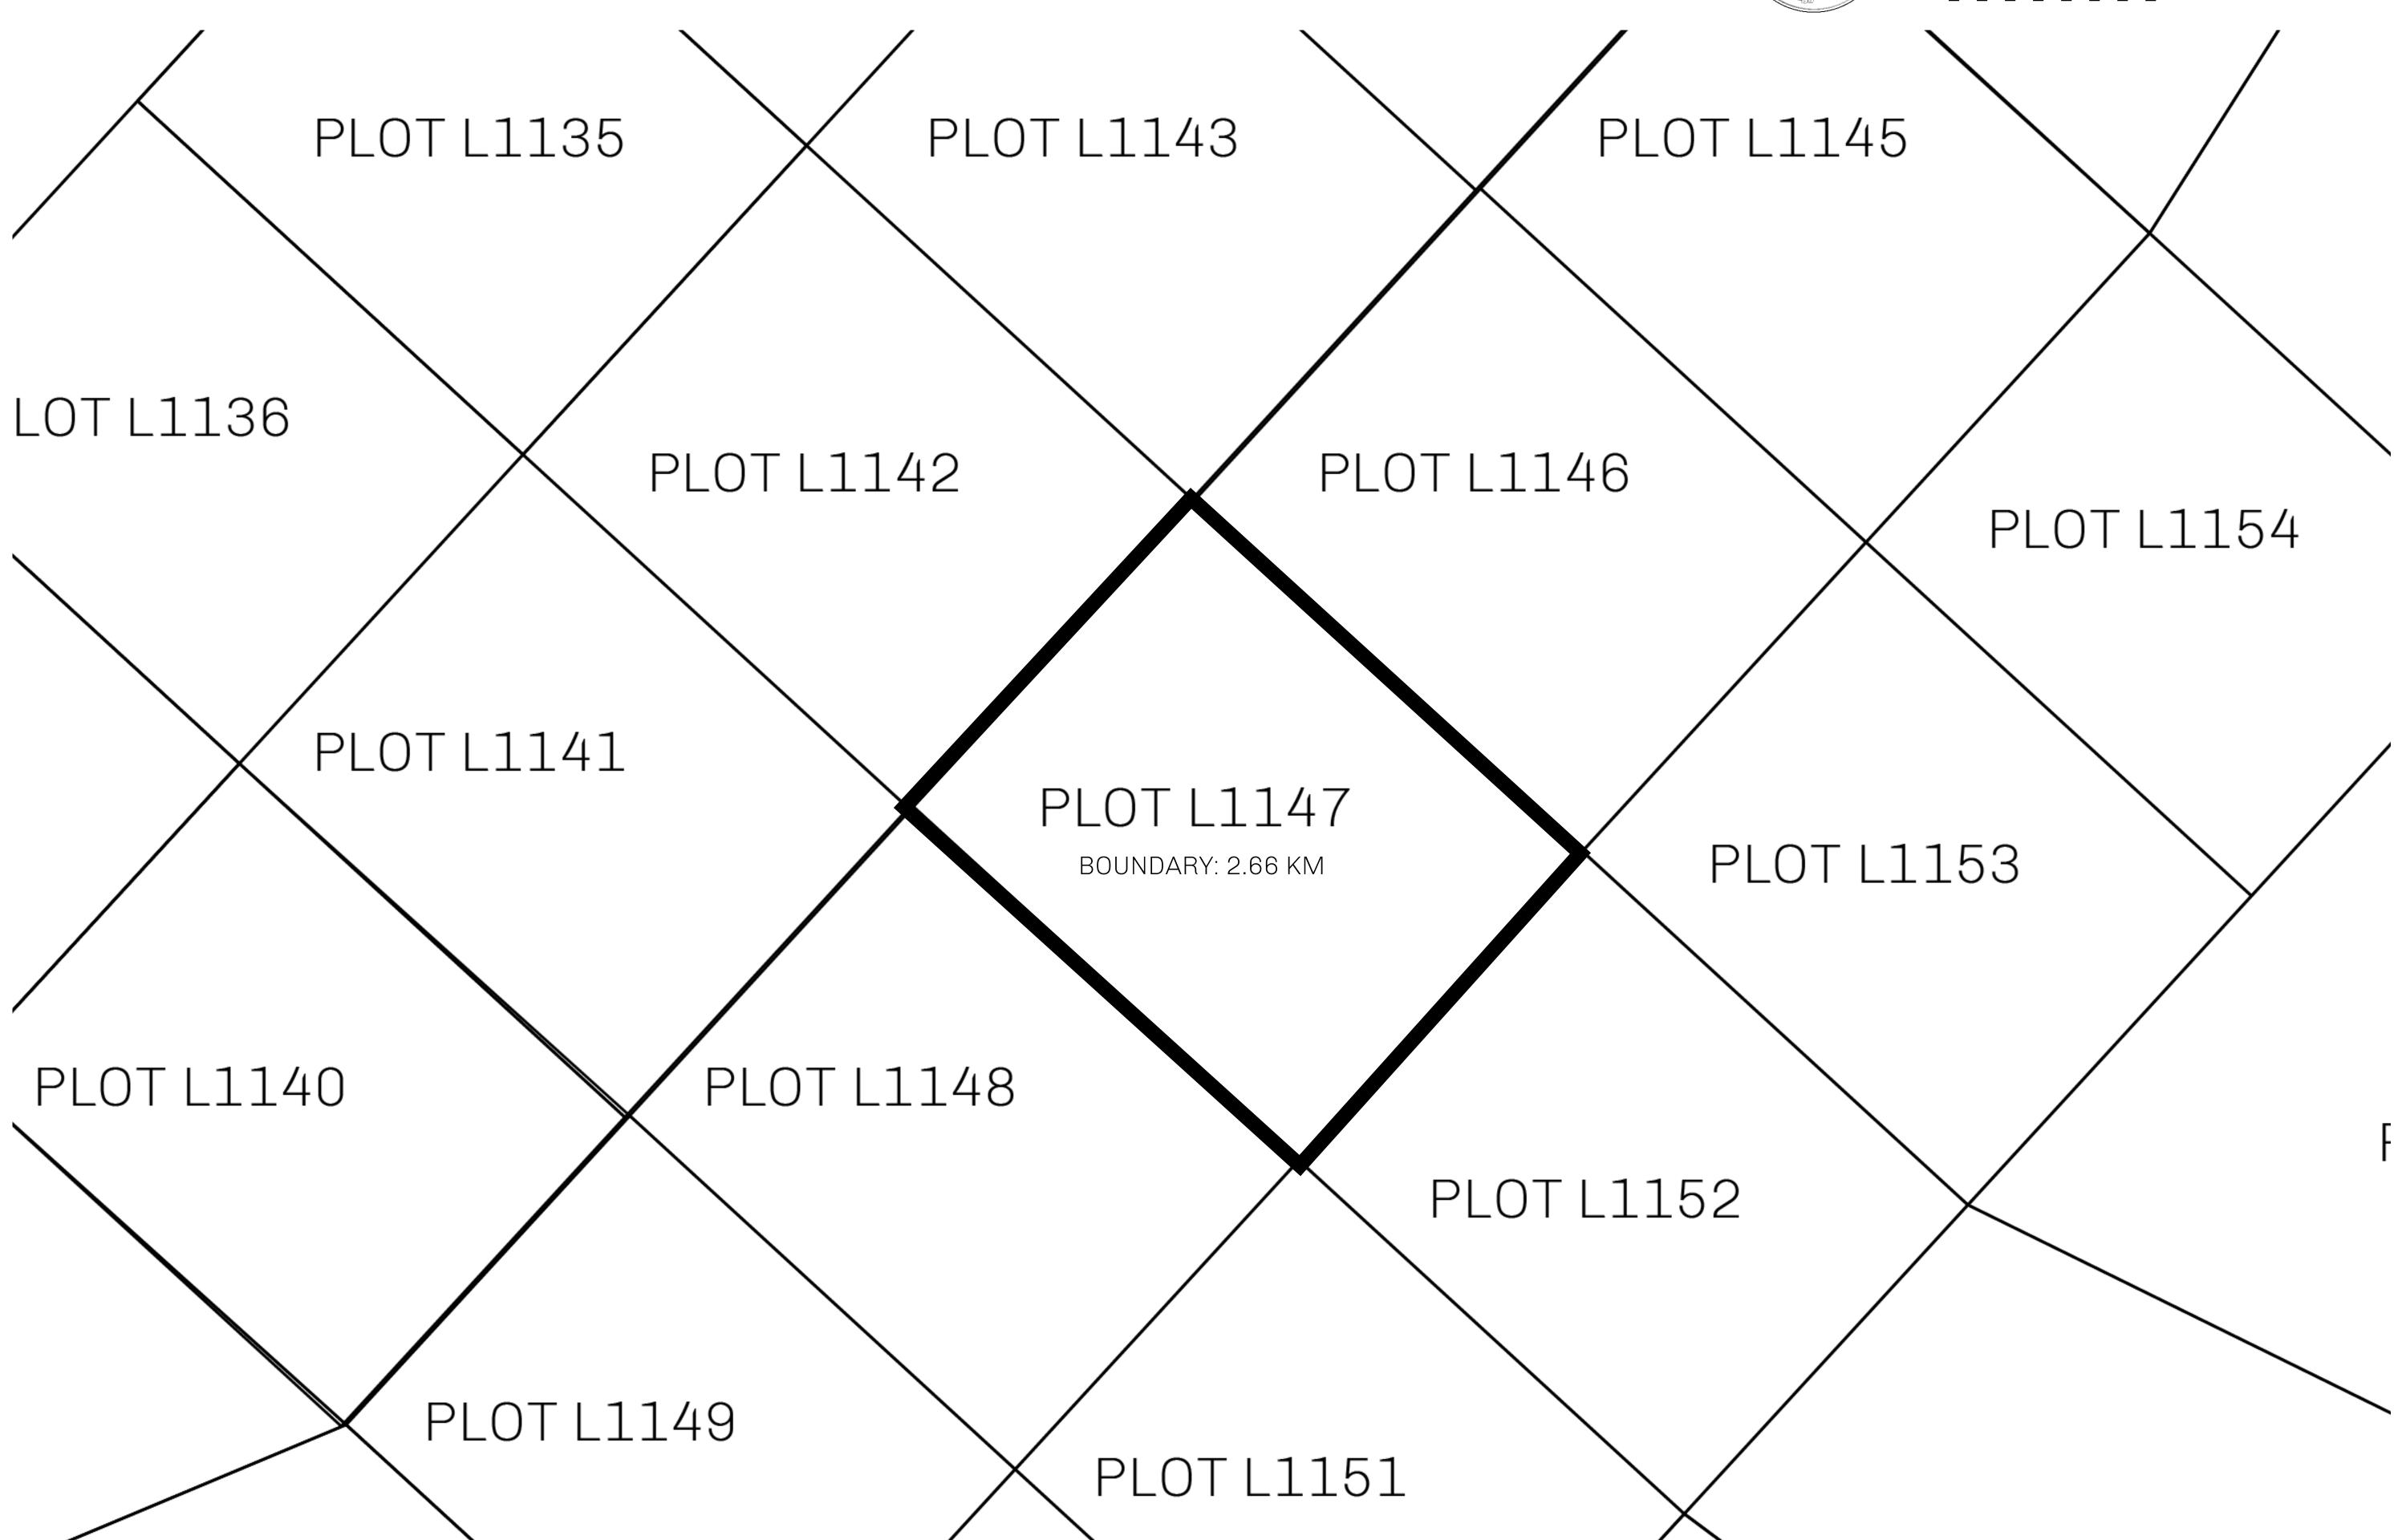

## H.M. LNFT Land Registry

L1147-041021

ADMINISTRATIVE AREA

THE GREAT EMPIRE

ISSUED **04 October 2021** 

OWNER ENTITLEMENT

Type W-GE: Share of 0.3% of all BUN sales based on number of NFT Stories minted (rewarded in Credits); Mint 4 NFT Stories