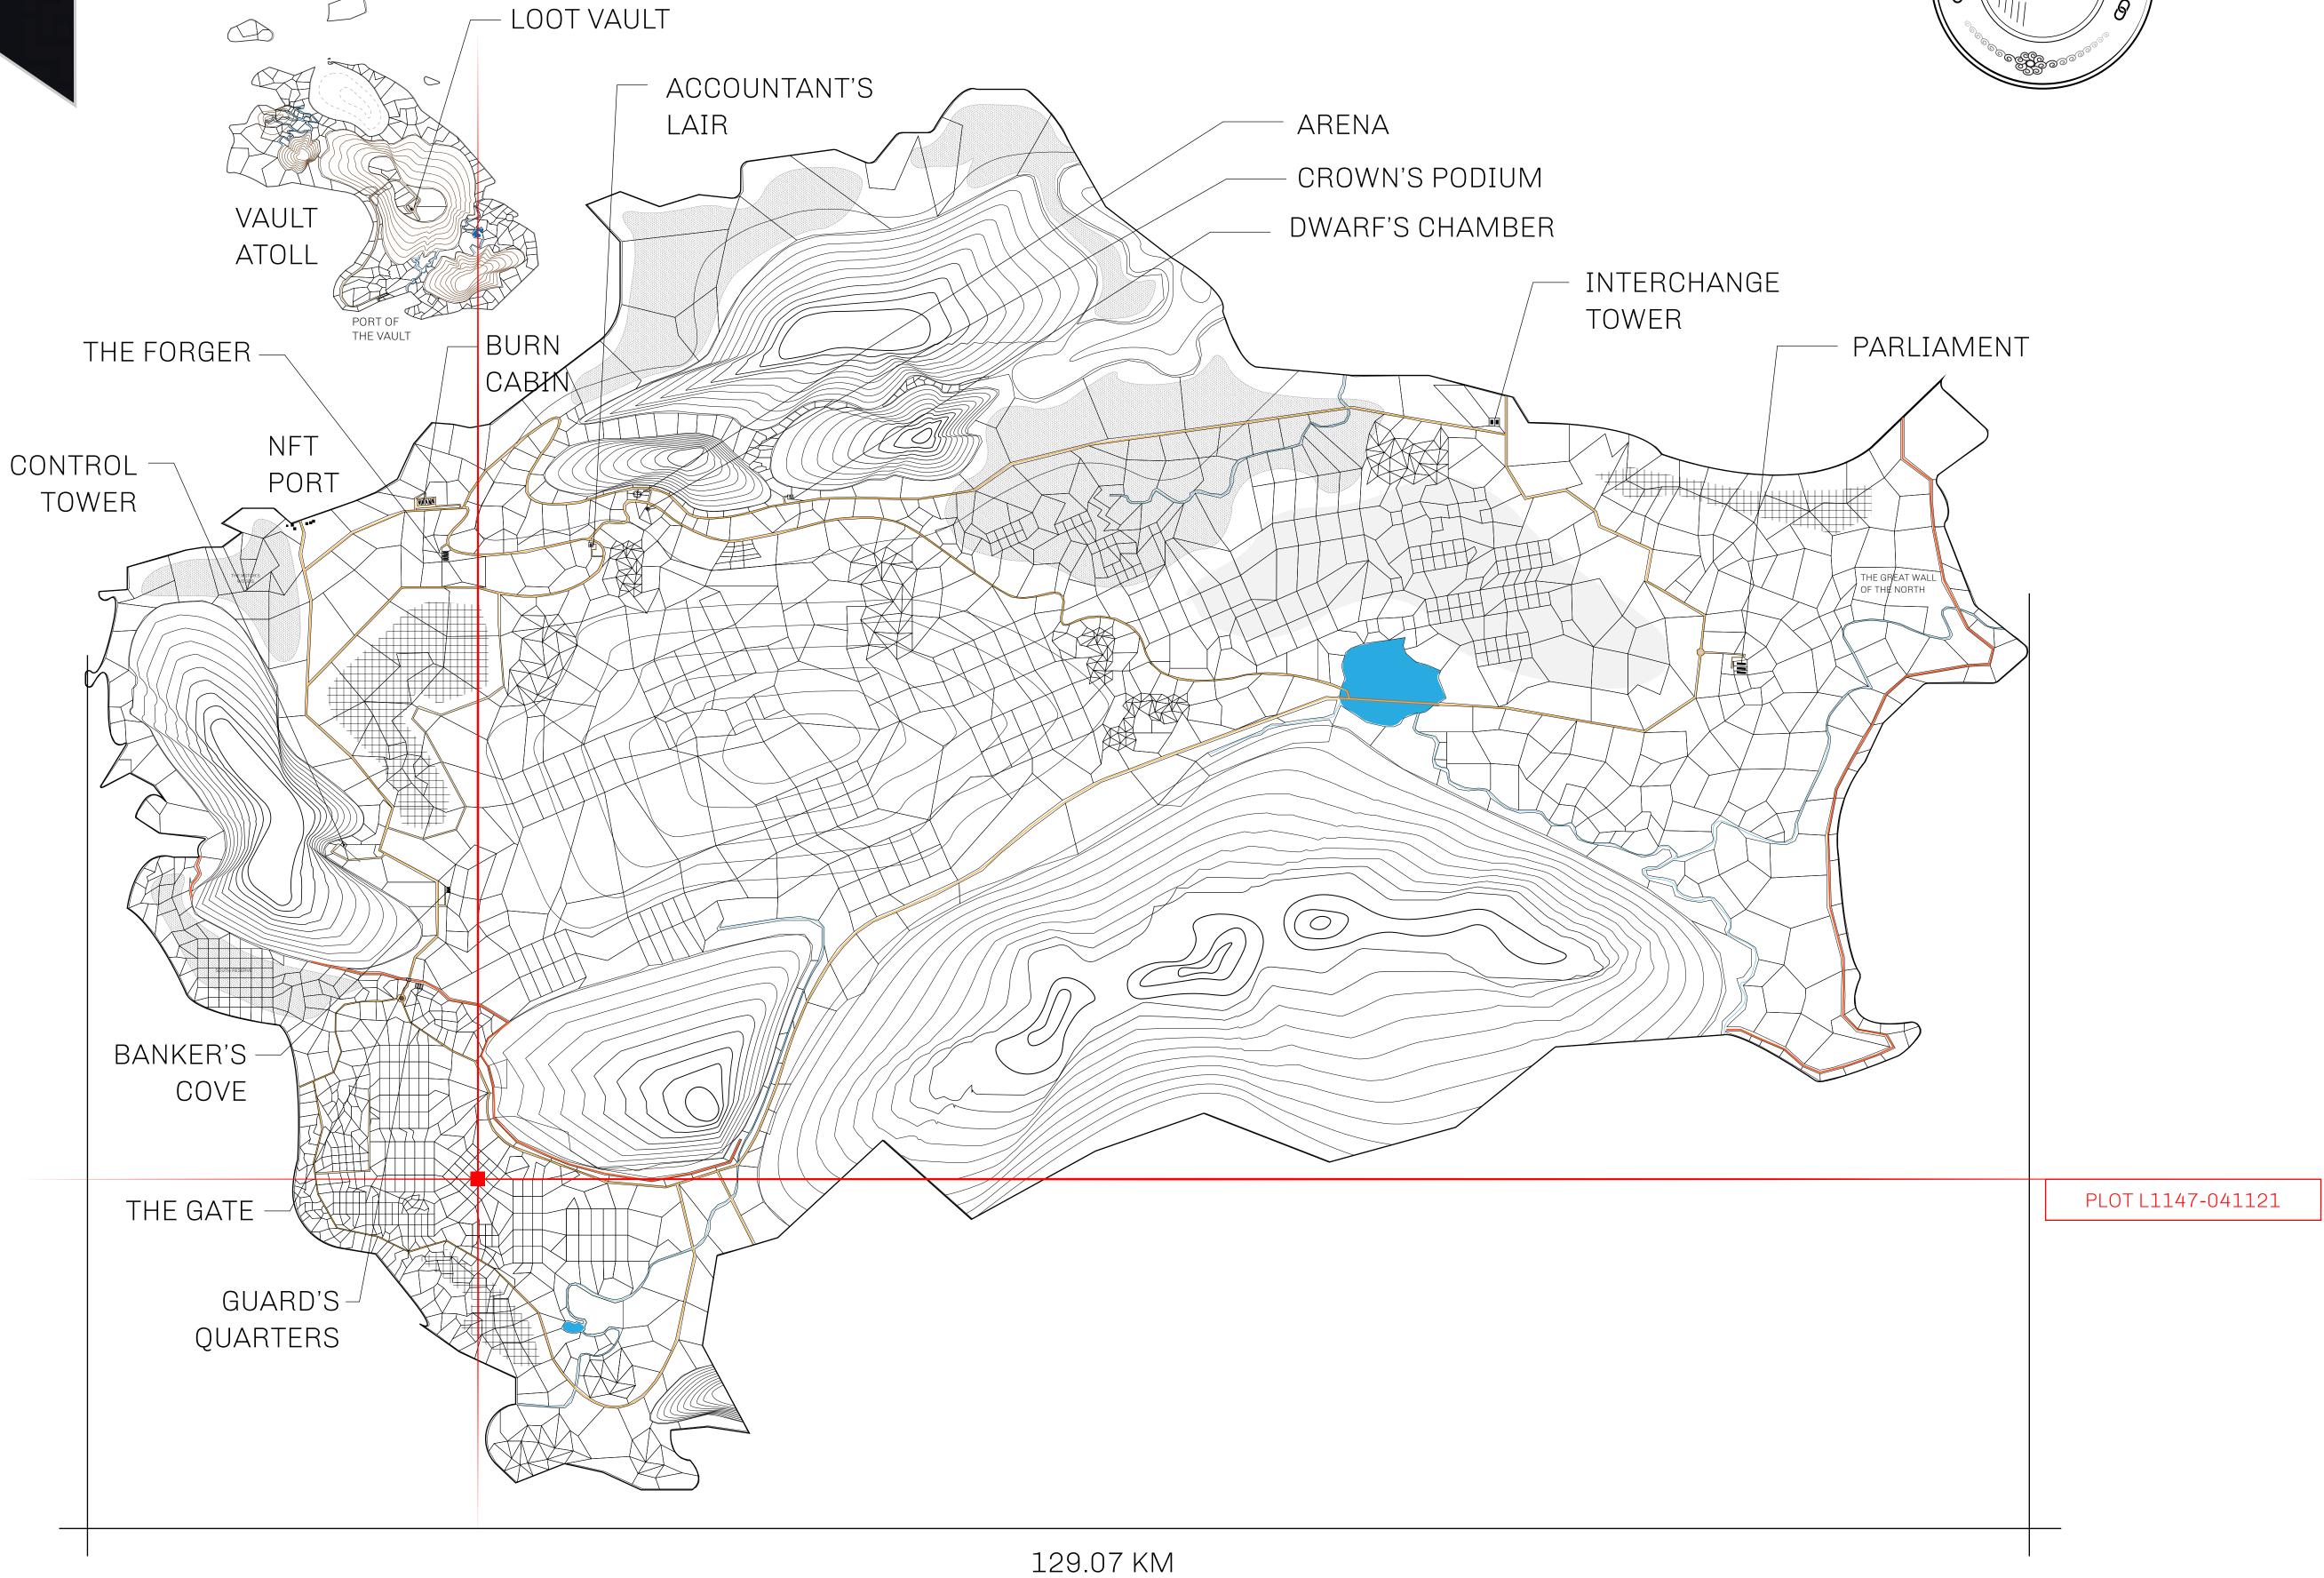

## HER MAJESTY'S GATED WORLD

The largest surface area of all of the realms, the great empire is the most populous country and second only as economic powerhouse to X by SL. Within its borders, the parliament sits, banks issue BUN, LTT, and USDC credits, auctions happen in the arena, NFTs are minted and custodied, in addition to containing other commercial activities. Following the last war, border controls are tight and only persons invited can come in.

## GEOGRAPHY

COASTLINE 462.64 KM (287.47 MILES)

BORDERS OCEAN, ROYAUME DE SATOSHI, X BY SL & TERRITORIO LTT ST

HIGHEST POINT MOUNT ARES +8120 M

LOWEST POINT NFT PORT 0 M

PLOTS 2284 SCALE 1:50000

## H.M. LNFT Land Registry

L1147-041021

ADMINISTRATIVE AREA

THE GREAT EMPIRE

ISSUED **04 October 2021** 

OWNER ENTITLEMENT

Type W-GE: Share of 0.3% of all BUN sales based on number of NFT Stories minted (rewarded in Credits); Mint 4 NFT Stories