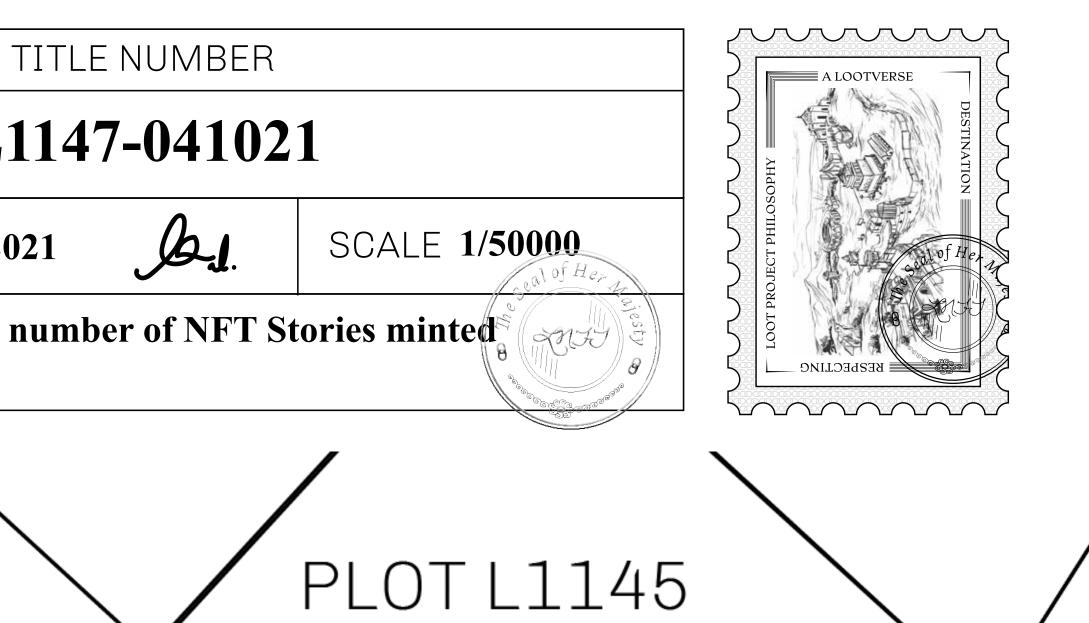

## H.M. LNFT Land Registry

L1147-041021

ADMINISTRATIVE AREA

THE GREAT EMPIRE

ISSUED **04 October 2021** 

OWNER ENTITLEMENT

Type W-GE: Share of 0.3% of all BUN sales based on number of NFT Stories minted (rewarded in Credits); Mint 4 NFT Stories