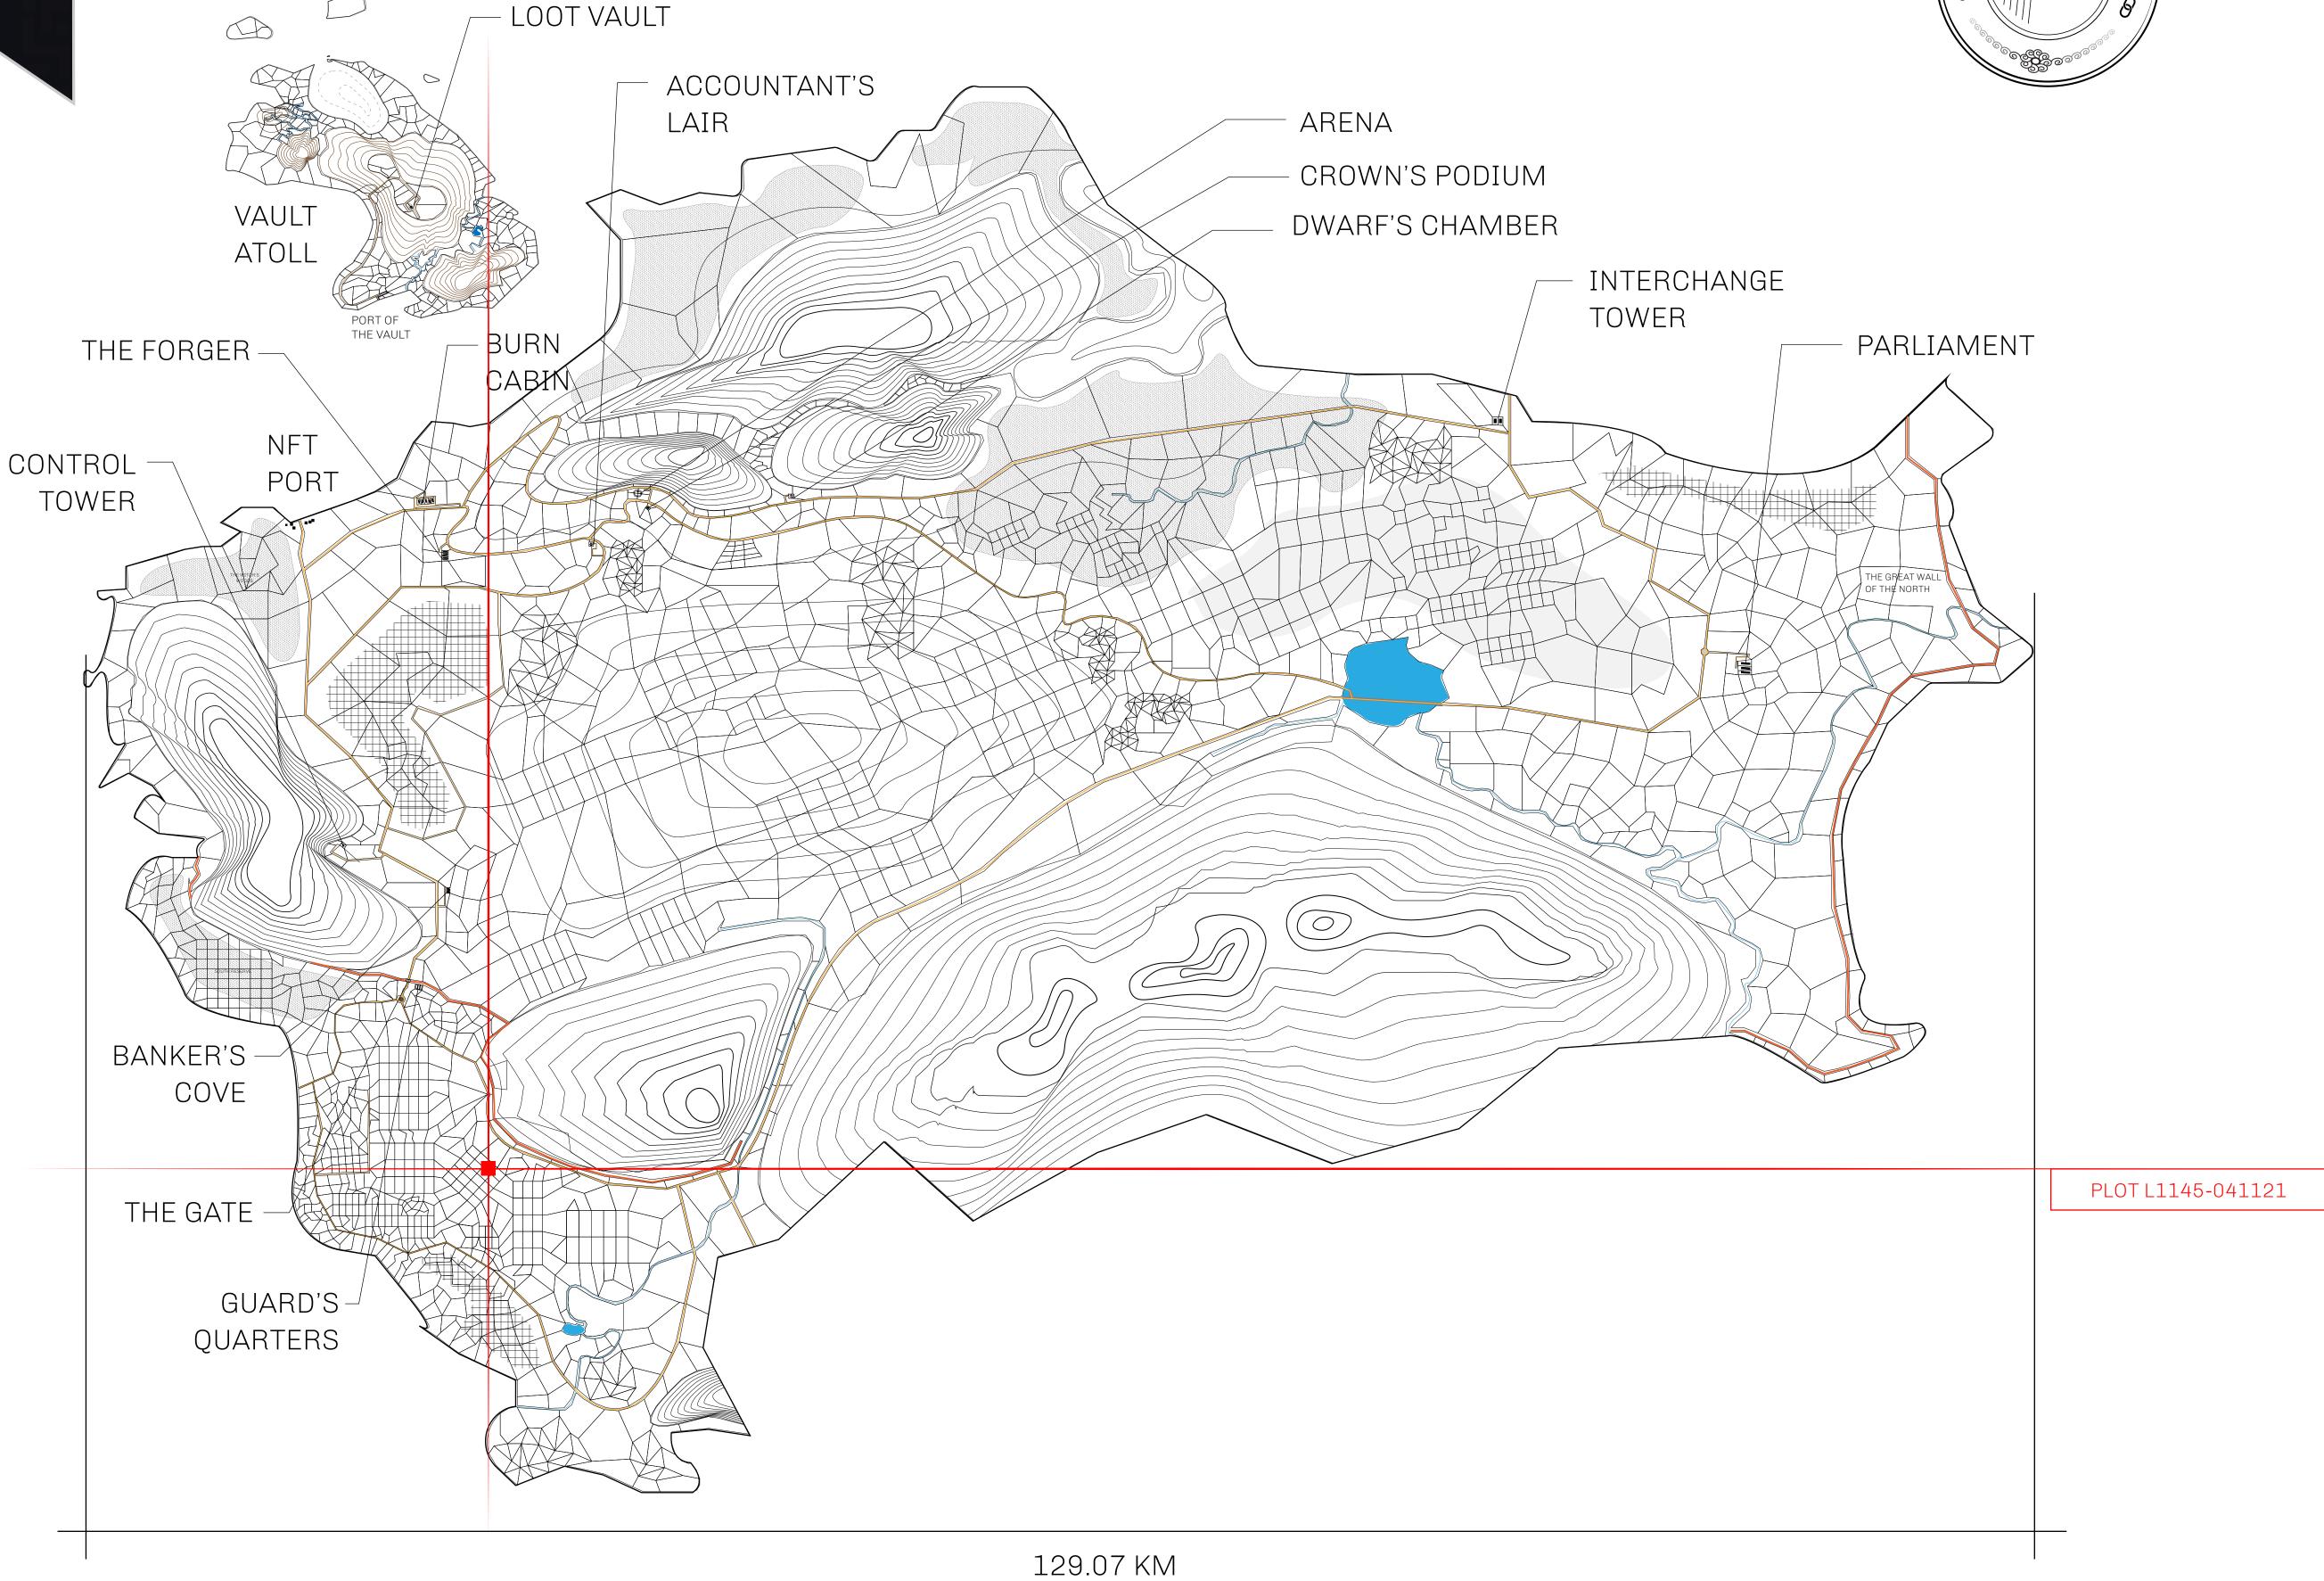

## HER MAJESTY'S GATED WORLD

The largest surface area of all of the realms, the great empire is the most populous country and second only as economic powerhouse to X by SL. Within its borders, the parliament sits, banks issue BUN, LTT, and USDC credits, auctions happen in the arena, NFTs are minted and custodied, in addition to containing other commercial activities. Following the last war, border controls are tight and only persons invited can come in.

## GEOGRAPHY

COASTLINE 462.64 KM (287.47 MILES)

BORDERS OCEAN, ROYAUME DE SATOSHI, X BY SL & TERRITORIO LTT ST

HIGHEST POINT MOUNT ARES +8120 M

LOWEST POINT NFT PORT 0 M

PLOTS 2284 SCALE 1:50000