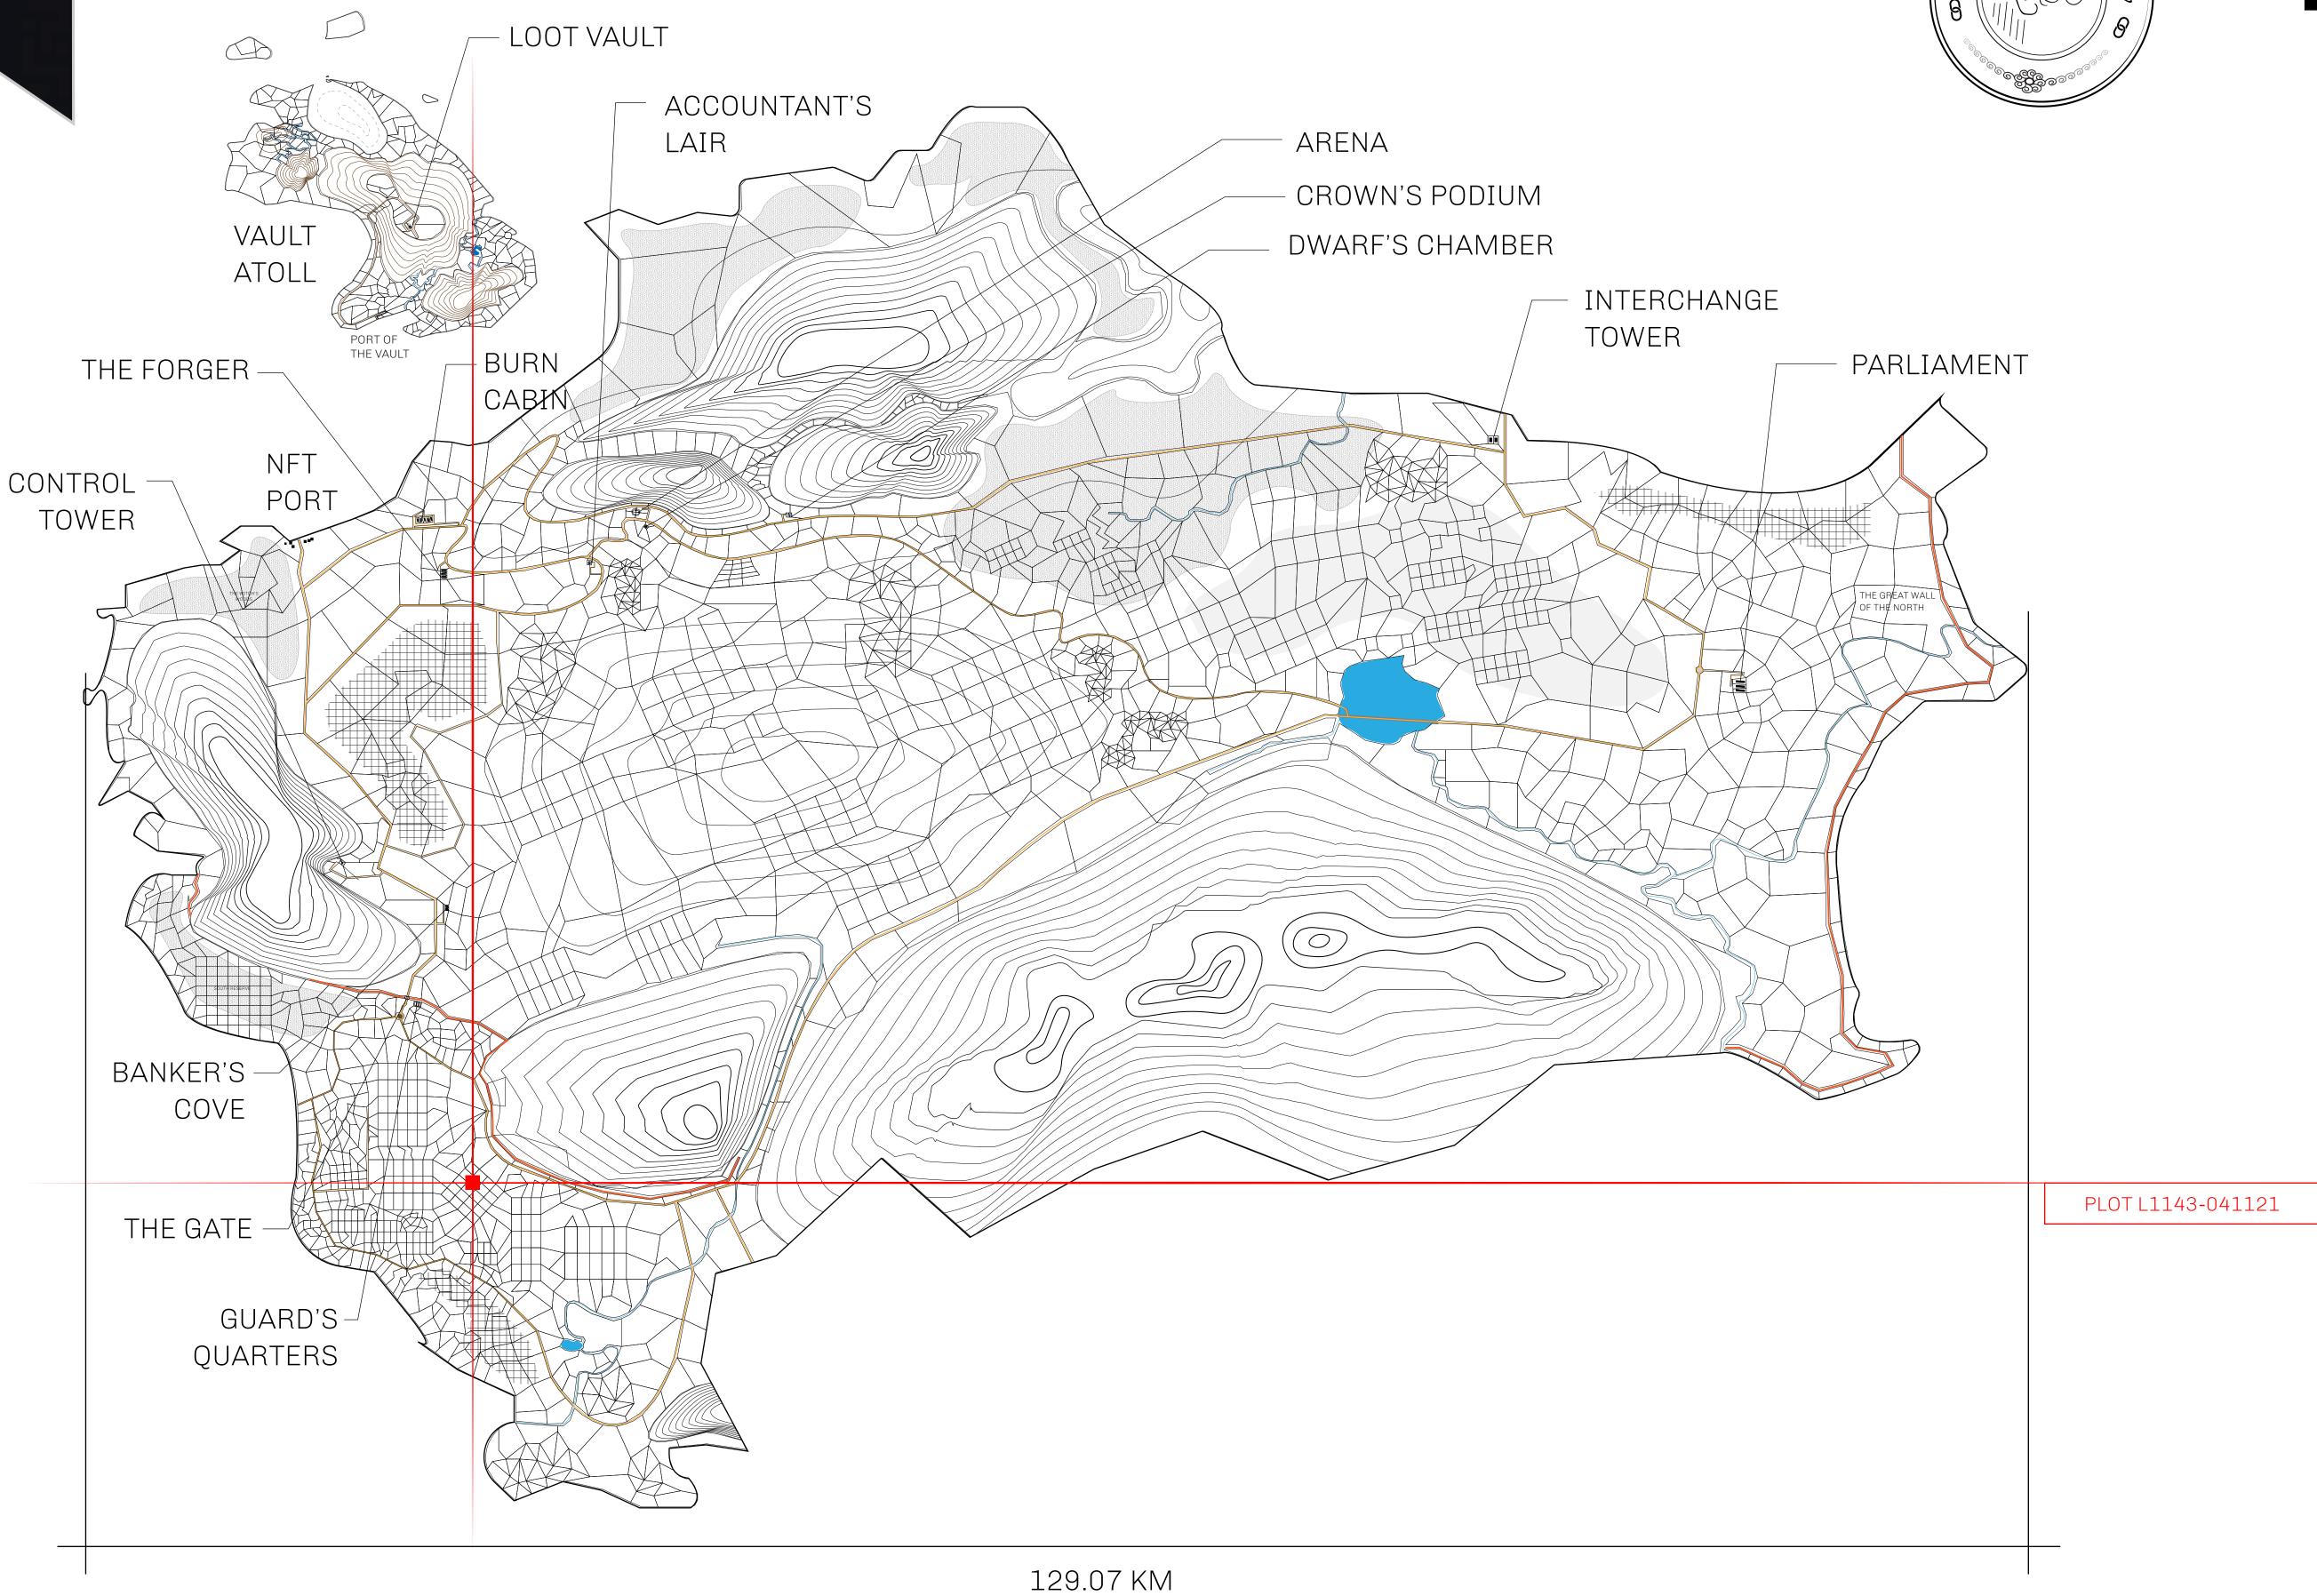

## HER MAJESTY'S GATED WORLD

The largest surface area of all of the realms, the great empire is the most populous country and second only as economic powerhouse to X by SL. Within its borders, the parliament sits, banks issue BUN, LTT, and USDC credits, auctions happen in the arena, NFTs are minted and custodied, in addition to containing other commercial activities. Following the last war, border controls are tight and only persons invited can come in.

## GEOGRAPHY

COASTLINE 462.64 KM (287.47 MILES)

BORDERS OCEAN, ROYAUME DE SATOSHI, X BY SL & TERRITORIO LTT ST

HIGHEST POINT MOUNT ARES +8120 M

LOWEST POINT NFT PORT 0 M

PLOTS 2284 SCALE 1:50000

## H.M. LNFT Land Registry

L1143-041021

TITLE NUMBER

ADMINISTRATIVE AREA

THE GREAT EMPIRE

ISSUED **04 October 2021** 

SCALE 1/50000

OWNER ENTITLEMENT