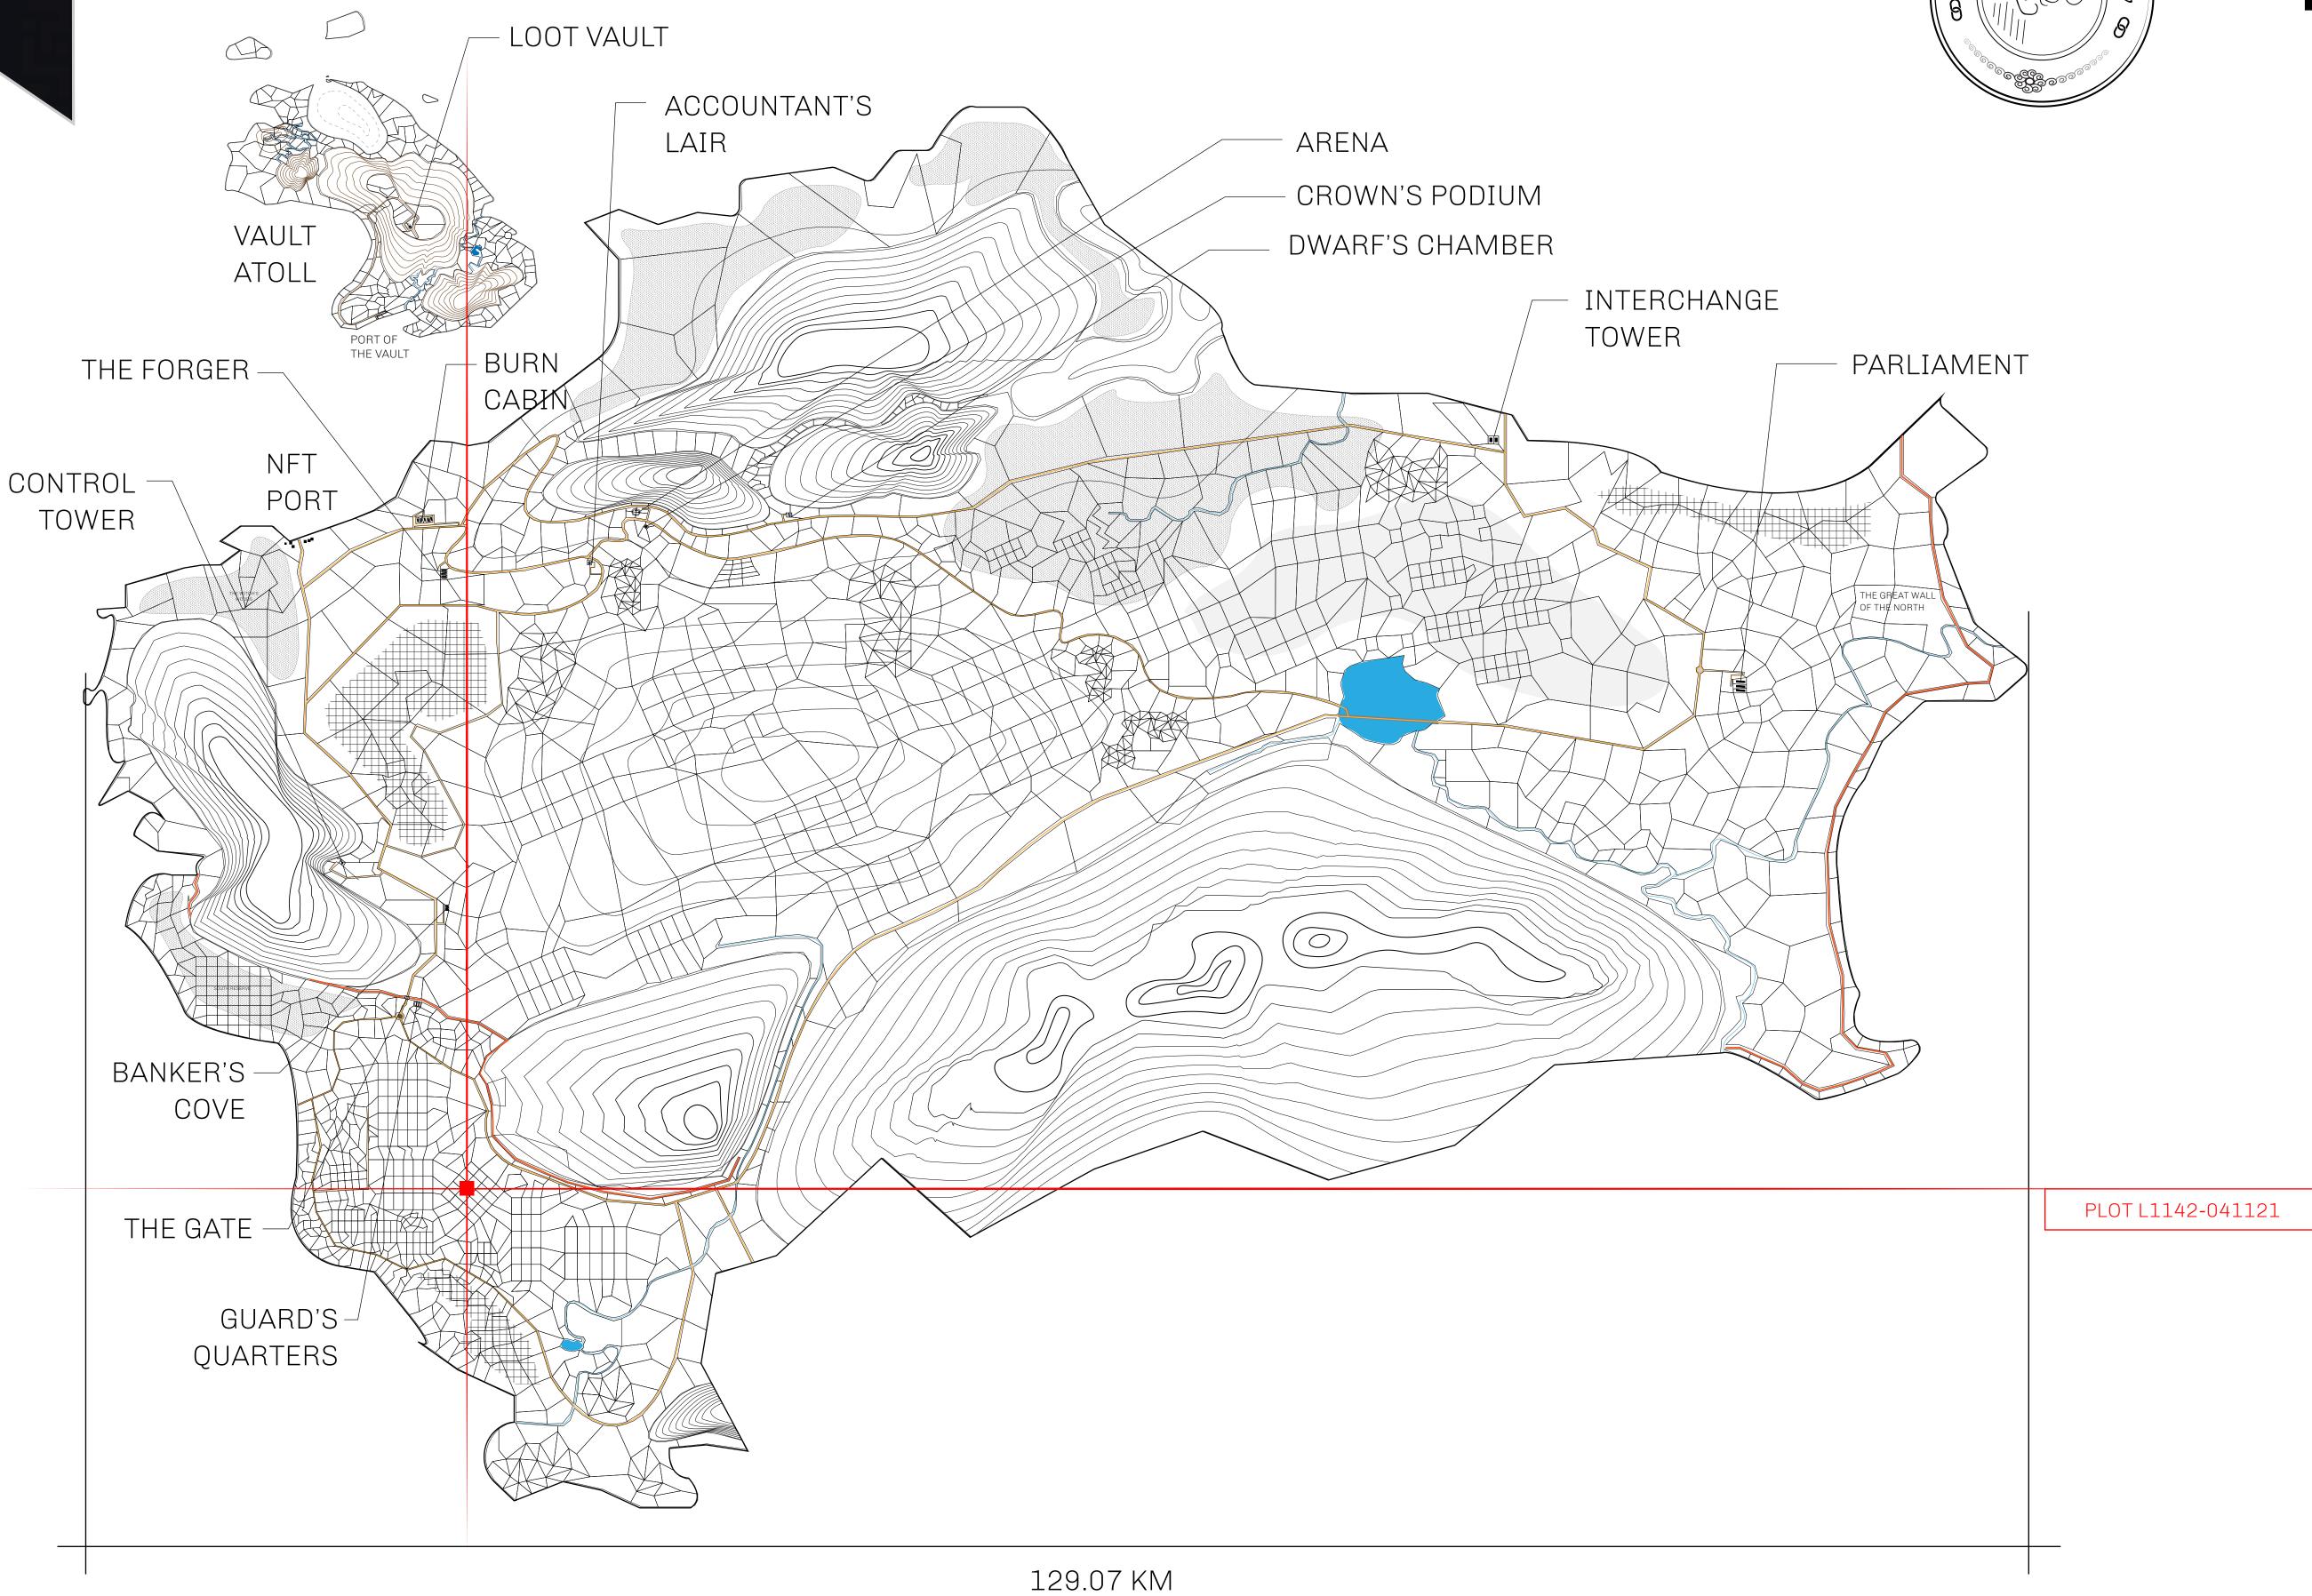

## HER MAJESTY'S GATED WORLD

The largest surface area of all of the realms, the great empire is the most populous country and second only as economic powerhouse to X by SL. Within its borders, the parliament sits, banks issue BUN, LTT, and USDC credits, auctions happen in the arena, NFTs are minted and custodied, in addition to containing other commercial activities. Following the last war, border controls are tight and only persons invited can come in.

## GEOGRAPHY

COASTLINE 462.64 KM (287.47 MILES)

BORDERS OCEAN, ROYAUME DE SATOSHI, X BY SL & TERRITORIO LTT ST

HIGHEST POINT MOUNT ARES +8120 M

LOWEST POINT NFT PORT 0 M

PLOTS 2284 SCALE 1:50000