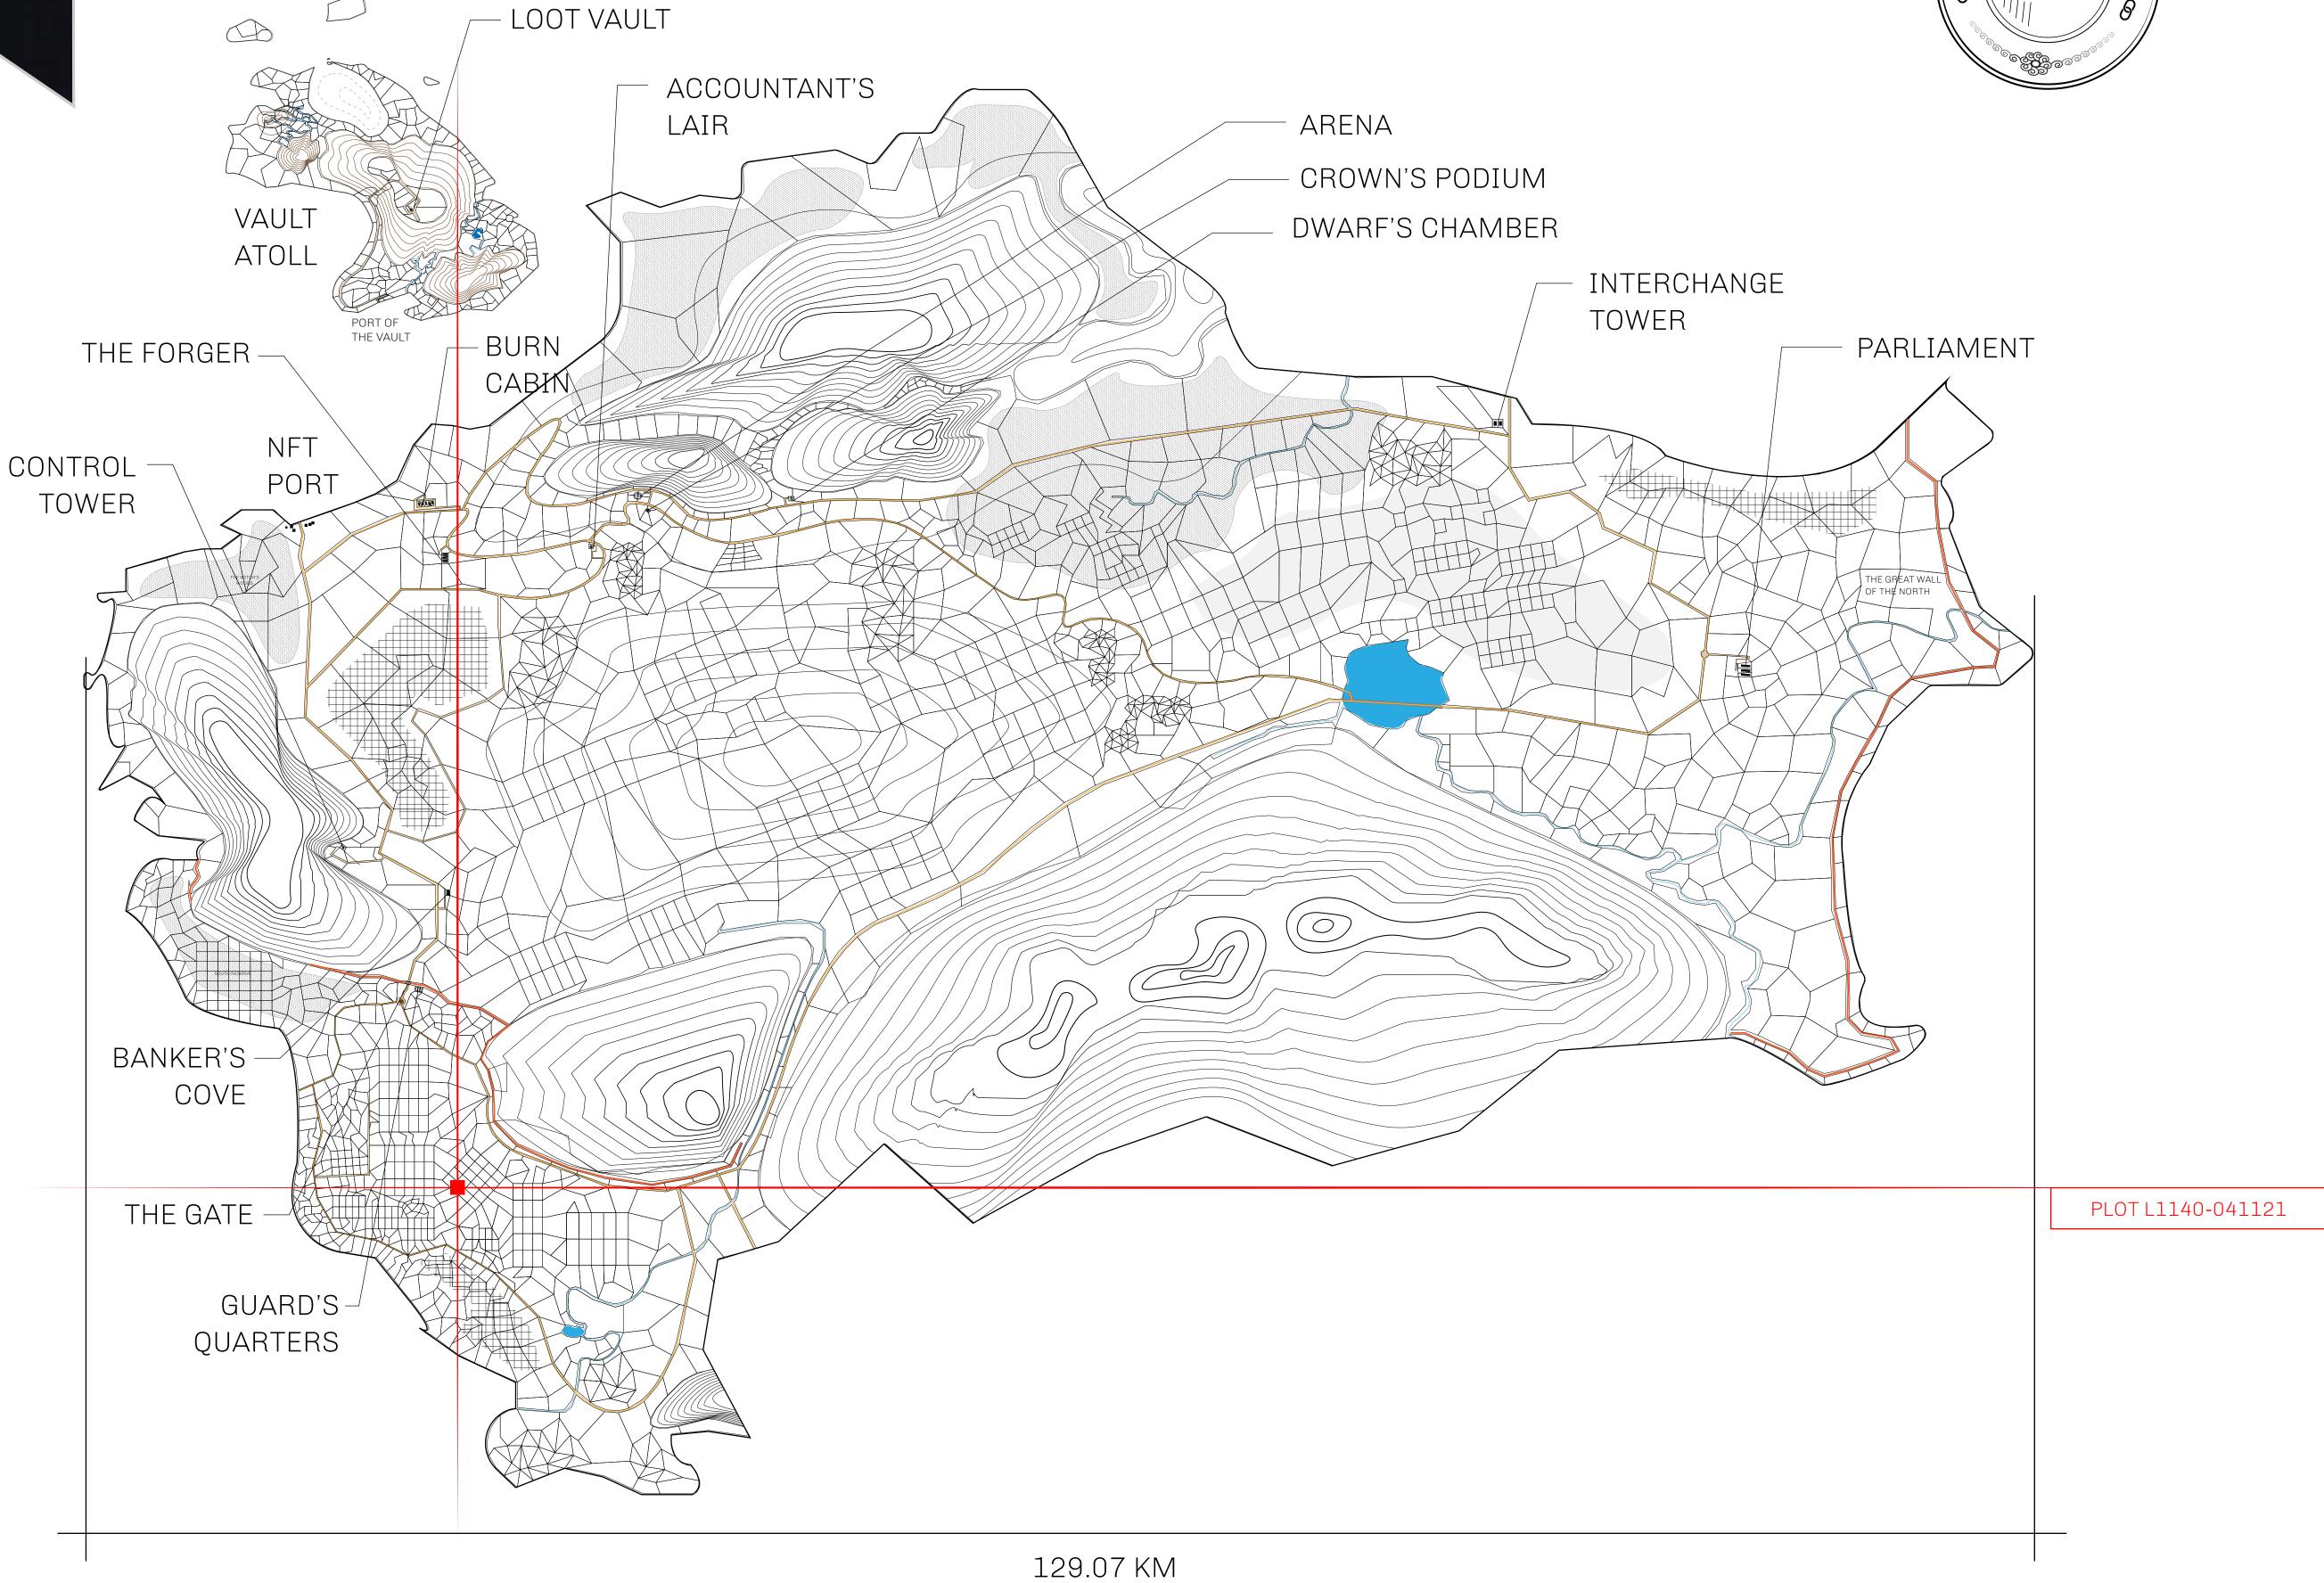

## HER MAJESTY'S GATED WORLD

The largest surface area of all of the realms, the great empire is the most populous country and second only as economic powerhouse to X by SL. Within its borders, the parliament sits, banks issue BUN, LTT, and USDC credits, auctions happen in the arena, NFTs are minted and custodied, in addition to containing other commercial activities. Following the last war, border controls are tight and only persons invited can come in.

## GEOGRAPHY

COASTLINE 462.64 KM (287.47 MILES)

BORDERS OCEAN, ROYAUME DE SATOSHI, X BY SL & TERRITORIO LTT ST

HIGHEST POINT MOUNT ARES +8120 M

LOWEST POINT NFT PORT 0 M

PLOTS 2284 SCALE 1:50000