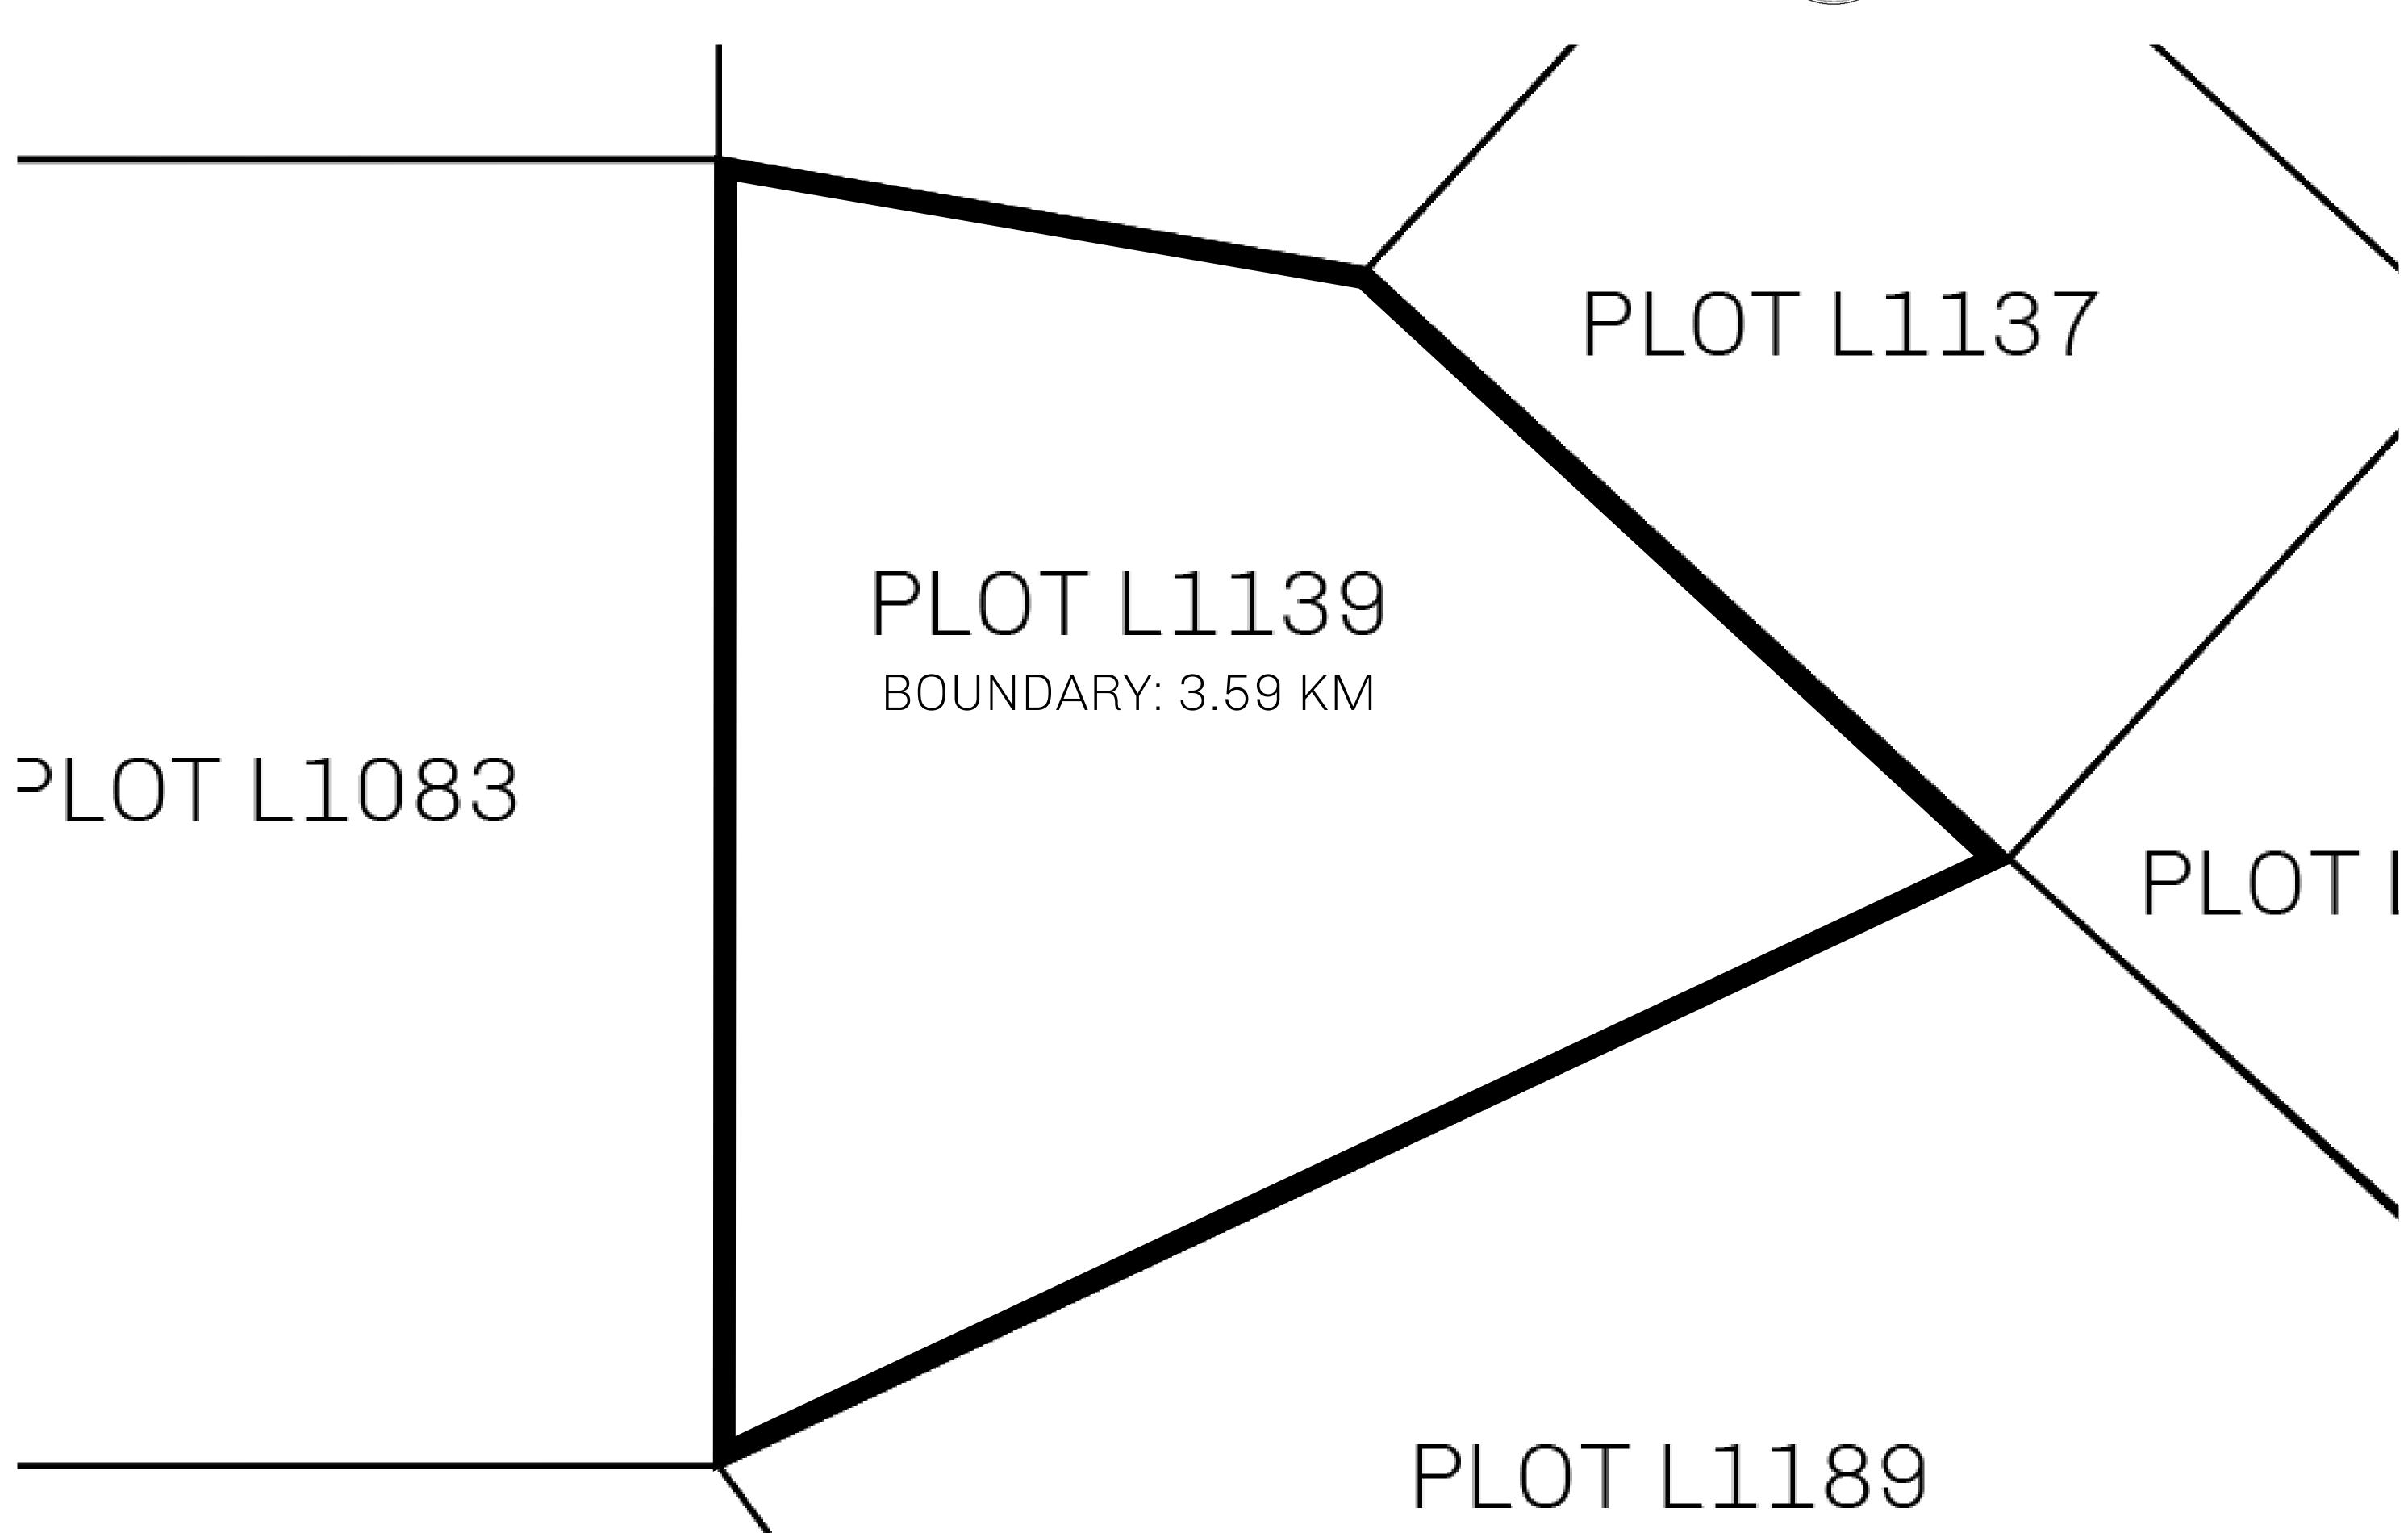

## LOOT NFT WORLD

PLOT L1139-221121

## **GEOGRAPHY**

COASTLINE 462.64 KM (287.47 MILES)

BORDERS OCEAN, ROYAUME DE SATOSHI, X BY SL & TERRITORIO LTT ST

HIGHEST POINT MOUNT ARES +8120 M

LOWEST POINT NFT PORT 0 M

PLOTS 2284 SCALE 1:50000

## H.M. LNFT Land Registry

TITLE NUMBER

L1139-221121

ADMINISTRATIVE AREA

THE GREAT EMPIRE

ISSUED 22 November 2021

SCALE 1/50000

OWNER ENTITLEMENT