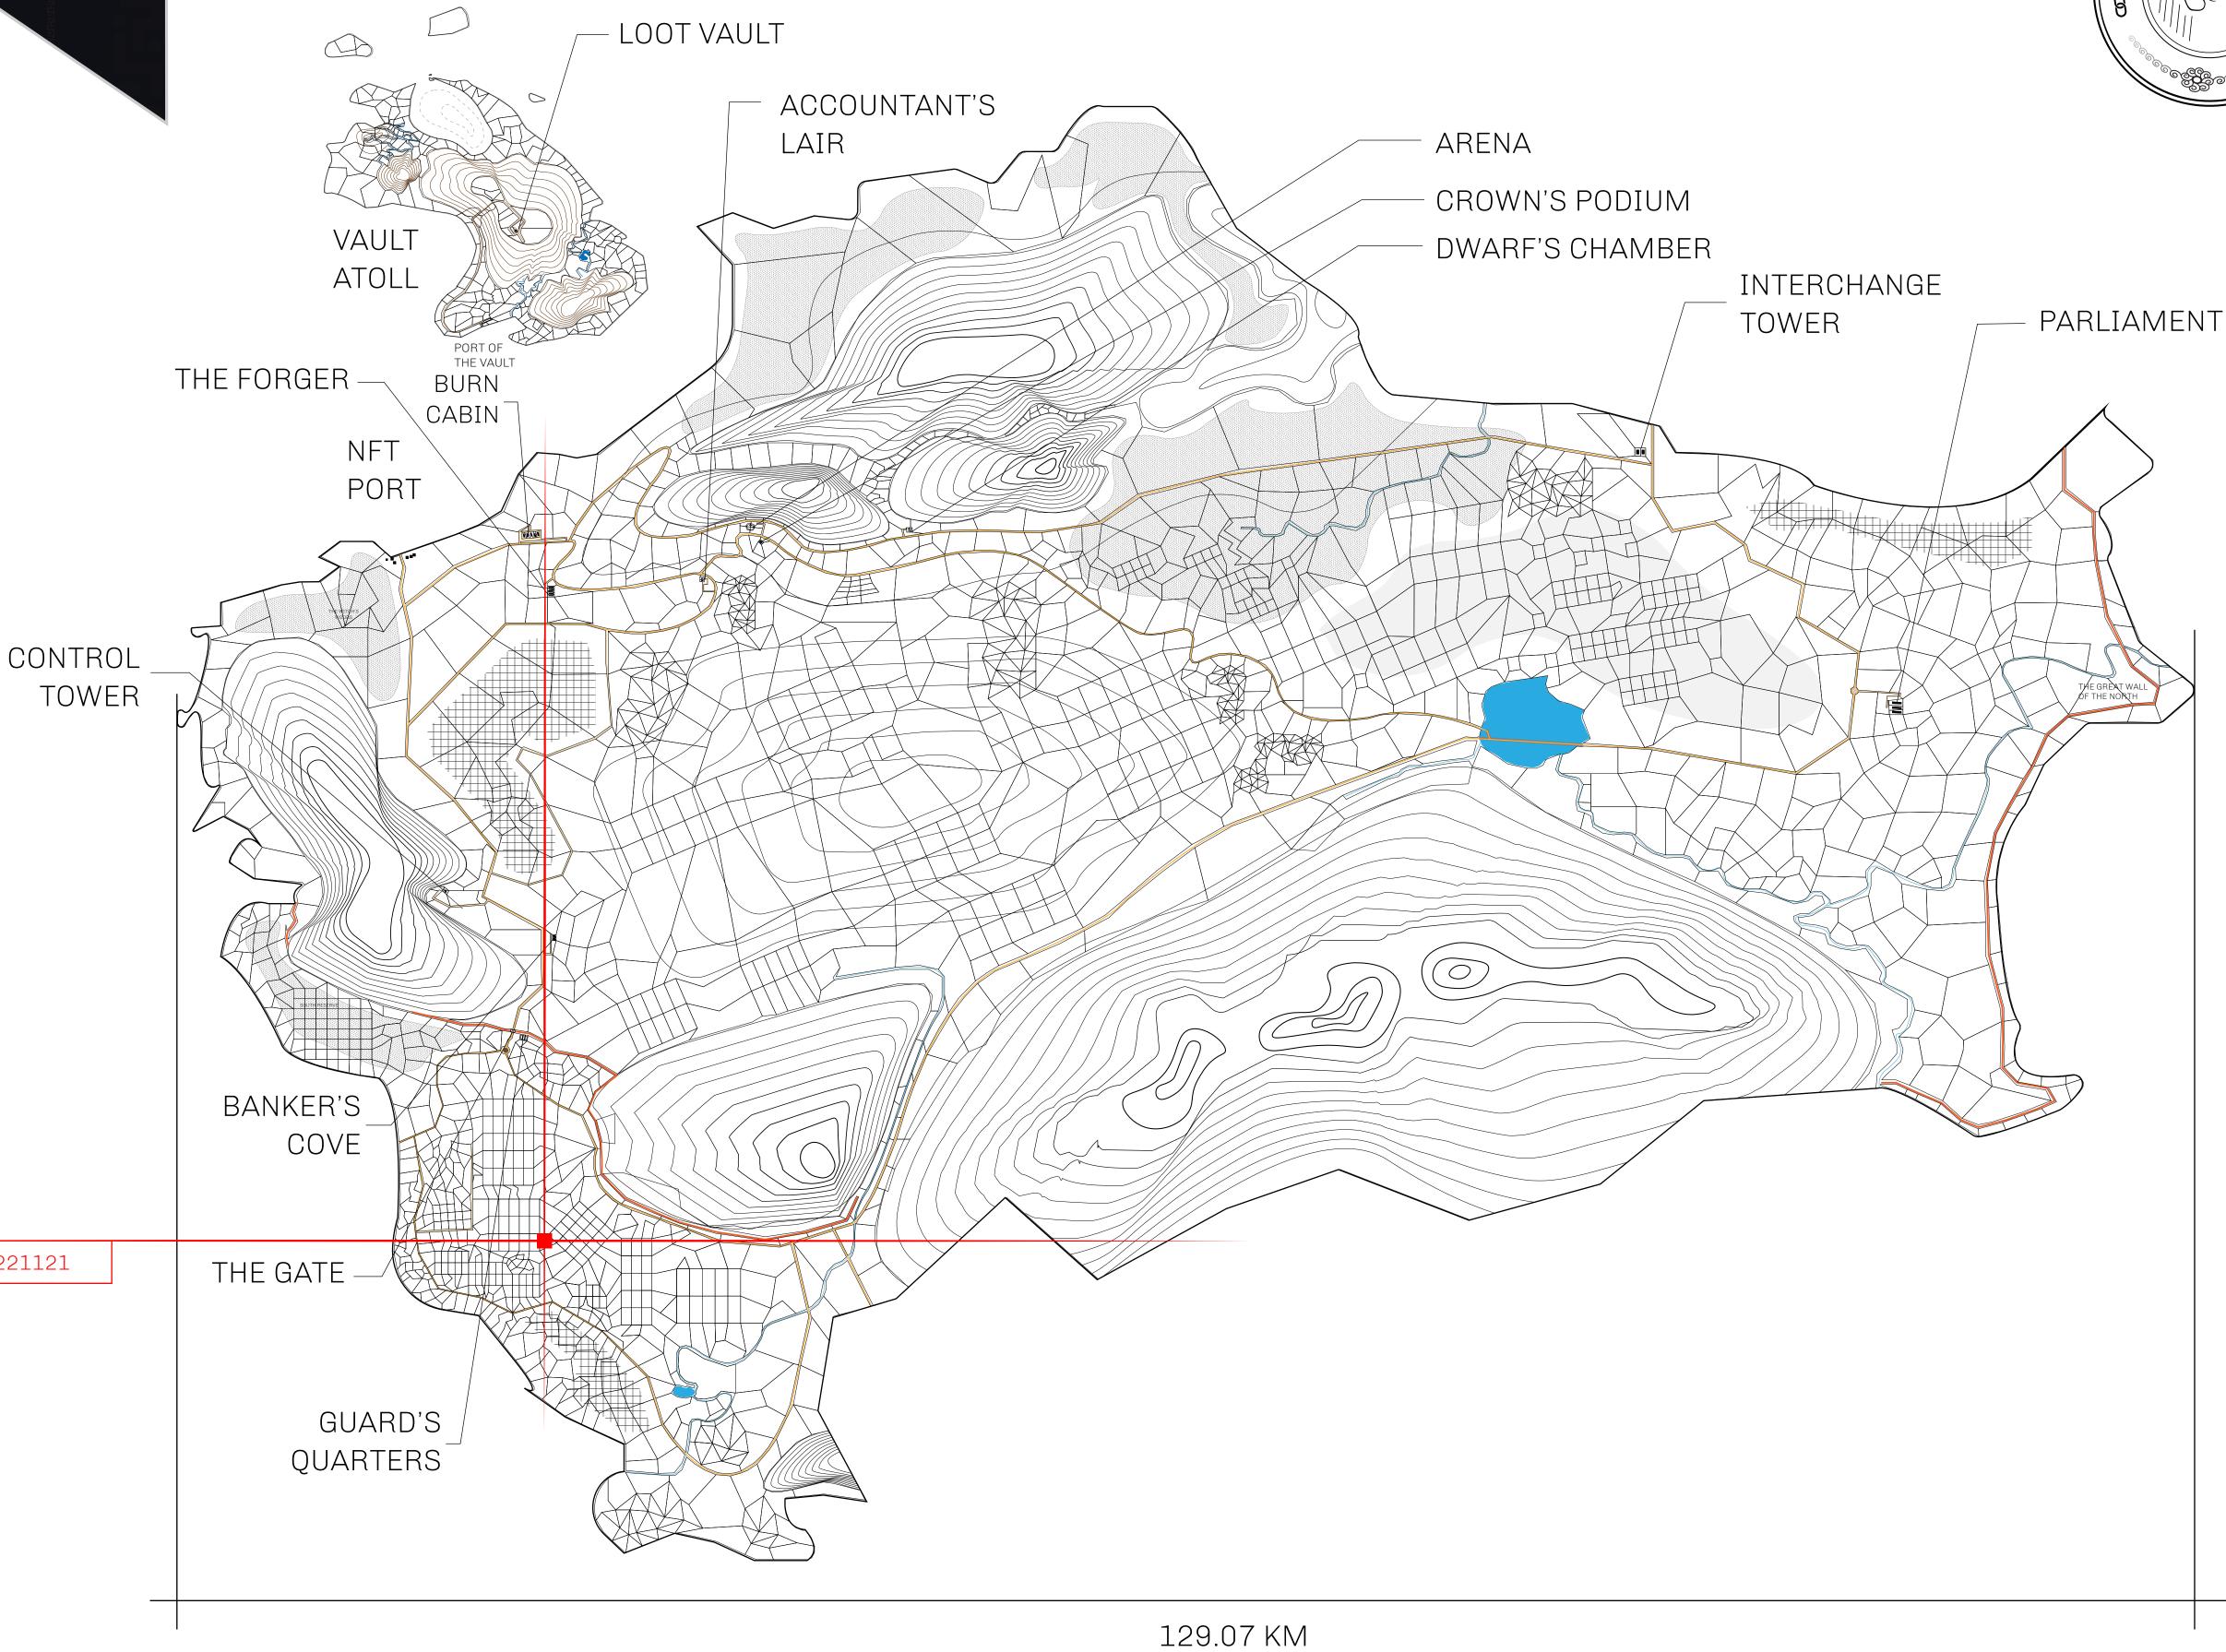

## HER MAJESTY'S GATED WORLD

As an economic and ruling powerhouse, the Great Empire controls the issuance and trade of BUN, LTT, and USDC reward credits. Decisions by its sitting parliamentarians affect Loot NFT World. Following the last war, border controls are tight and only invitees can enter. Each Sunday, all eyes focus on the Arena and the Crown's Podium, where battle-bidding auctions rage. The battle pit is not for the fainthearted and strategy plays a crucial role in winning.

## **GEOGRAPHY**

COASTLINE 462.64 KM (287.47 MILES)

BORDERS OCEAN, ROYAUME DE SATOSHI, X BY SL & TERRITORIO LTT ST

HIGHEST POINT MOUNT ARES +8120 M

LOWEST POINT NFT PORT 0 M

PLOTS 2284 SCALE 1:50000

## H.M. LNFT Land Registry

TITLE NUMBER

L1139-221121

ADMINISTRATIVE AREA

THE GREAT EMPIRE

ISSUED 22 November 2021

SCALE 1/50000

OWNER ENTITLEMENT