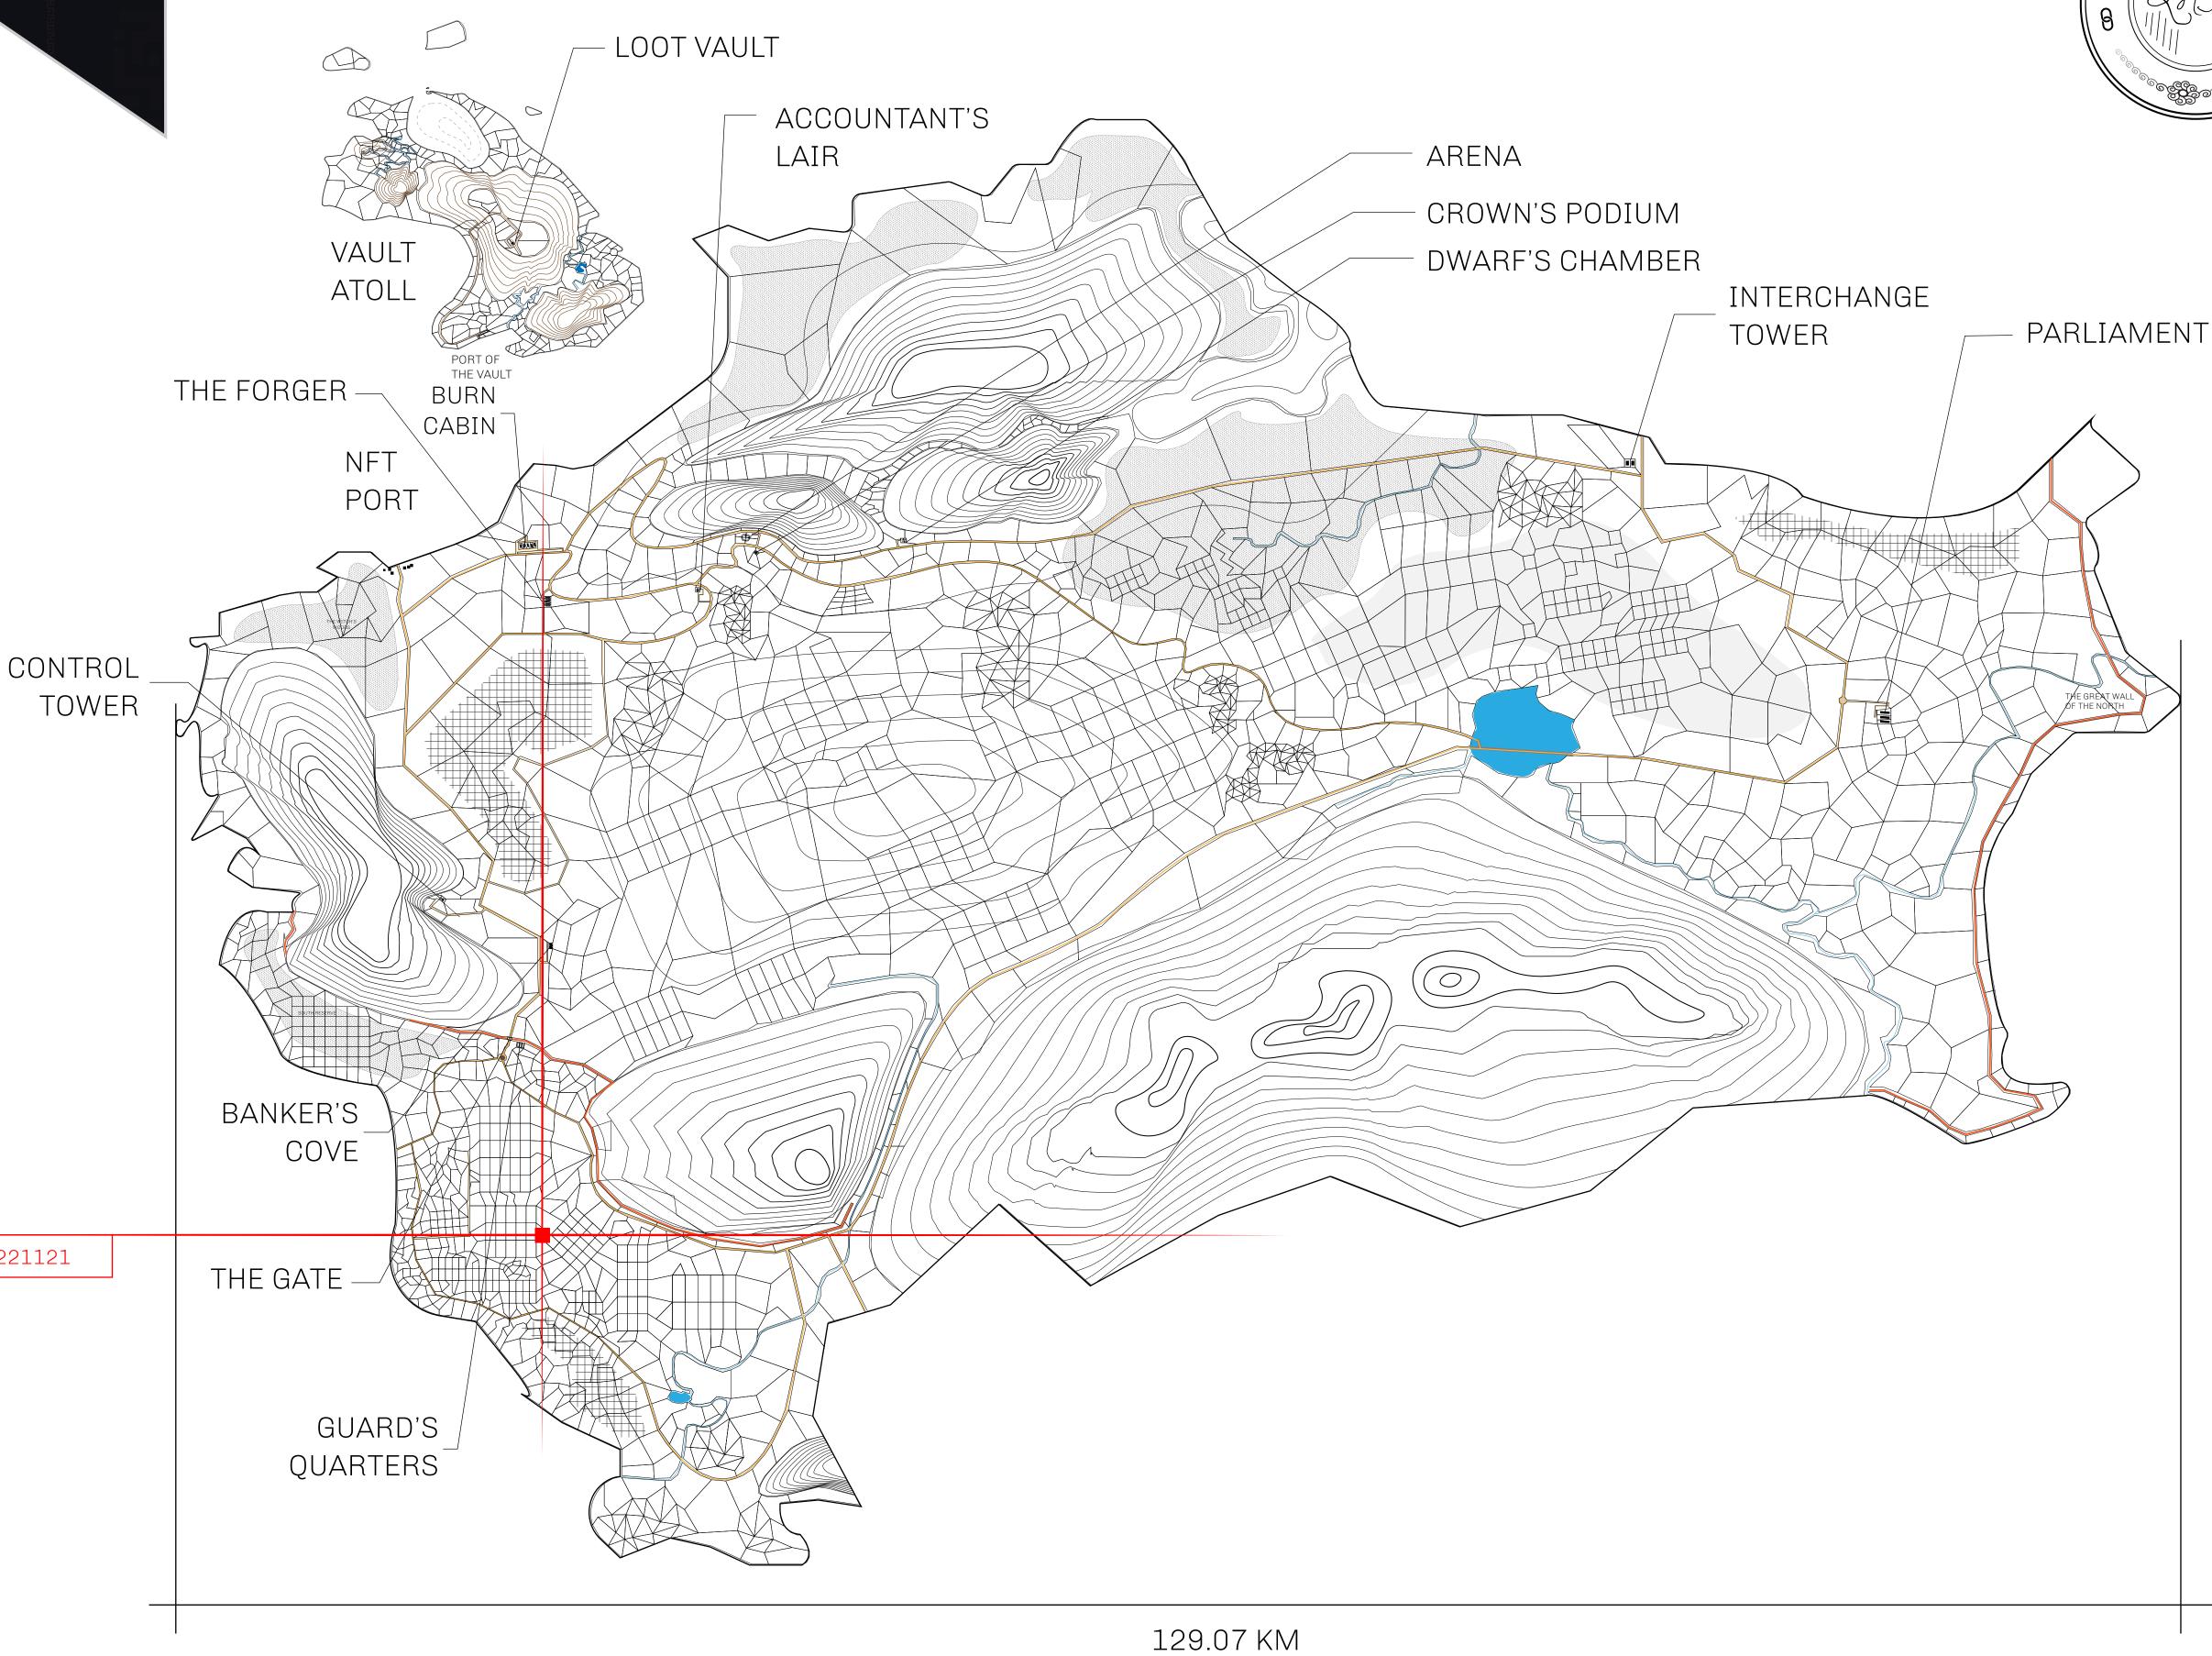

## HER MAJESTY'S GATED WORLD

As an economic and ruling powerhouse, the Great Empire controls the issuance and trade of BUN, LTT, and USDC reward credits. Decisions by its sitting parliamentarians affect Loot NFT World. Following the last war, border controls are tight and only invitees can enter. Each Sunday, all eyes focus on the Arena and the Crown's Podium, where battle-bidding auctions rage. The battle pit is not for the fainthearted and strategy plays a crucial role in winning.

## **GEOGRAPHY**

COASTLINE 462.64 KM (287.47 MILES)

BORDERS OCEAN, ROYAUME DE SATOSHI, X BY SL & TERRITORIO LTT ST

HIGHEST POINT MOUNT ARES +8120 M

LOWEST POINT NFT PORT 0 M

PLOTS 2284 SCALE 1:50000

## H.M. LNFT Land Registry

L1138-221121

TITLE NUMBER

ADMINISTRATIVE AREA

THE GREAT EMPIRE

ISSUED 22 November 2021

SCALE **1/50000** 

OWNER ENTITLEMENT