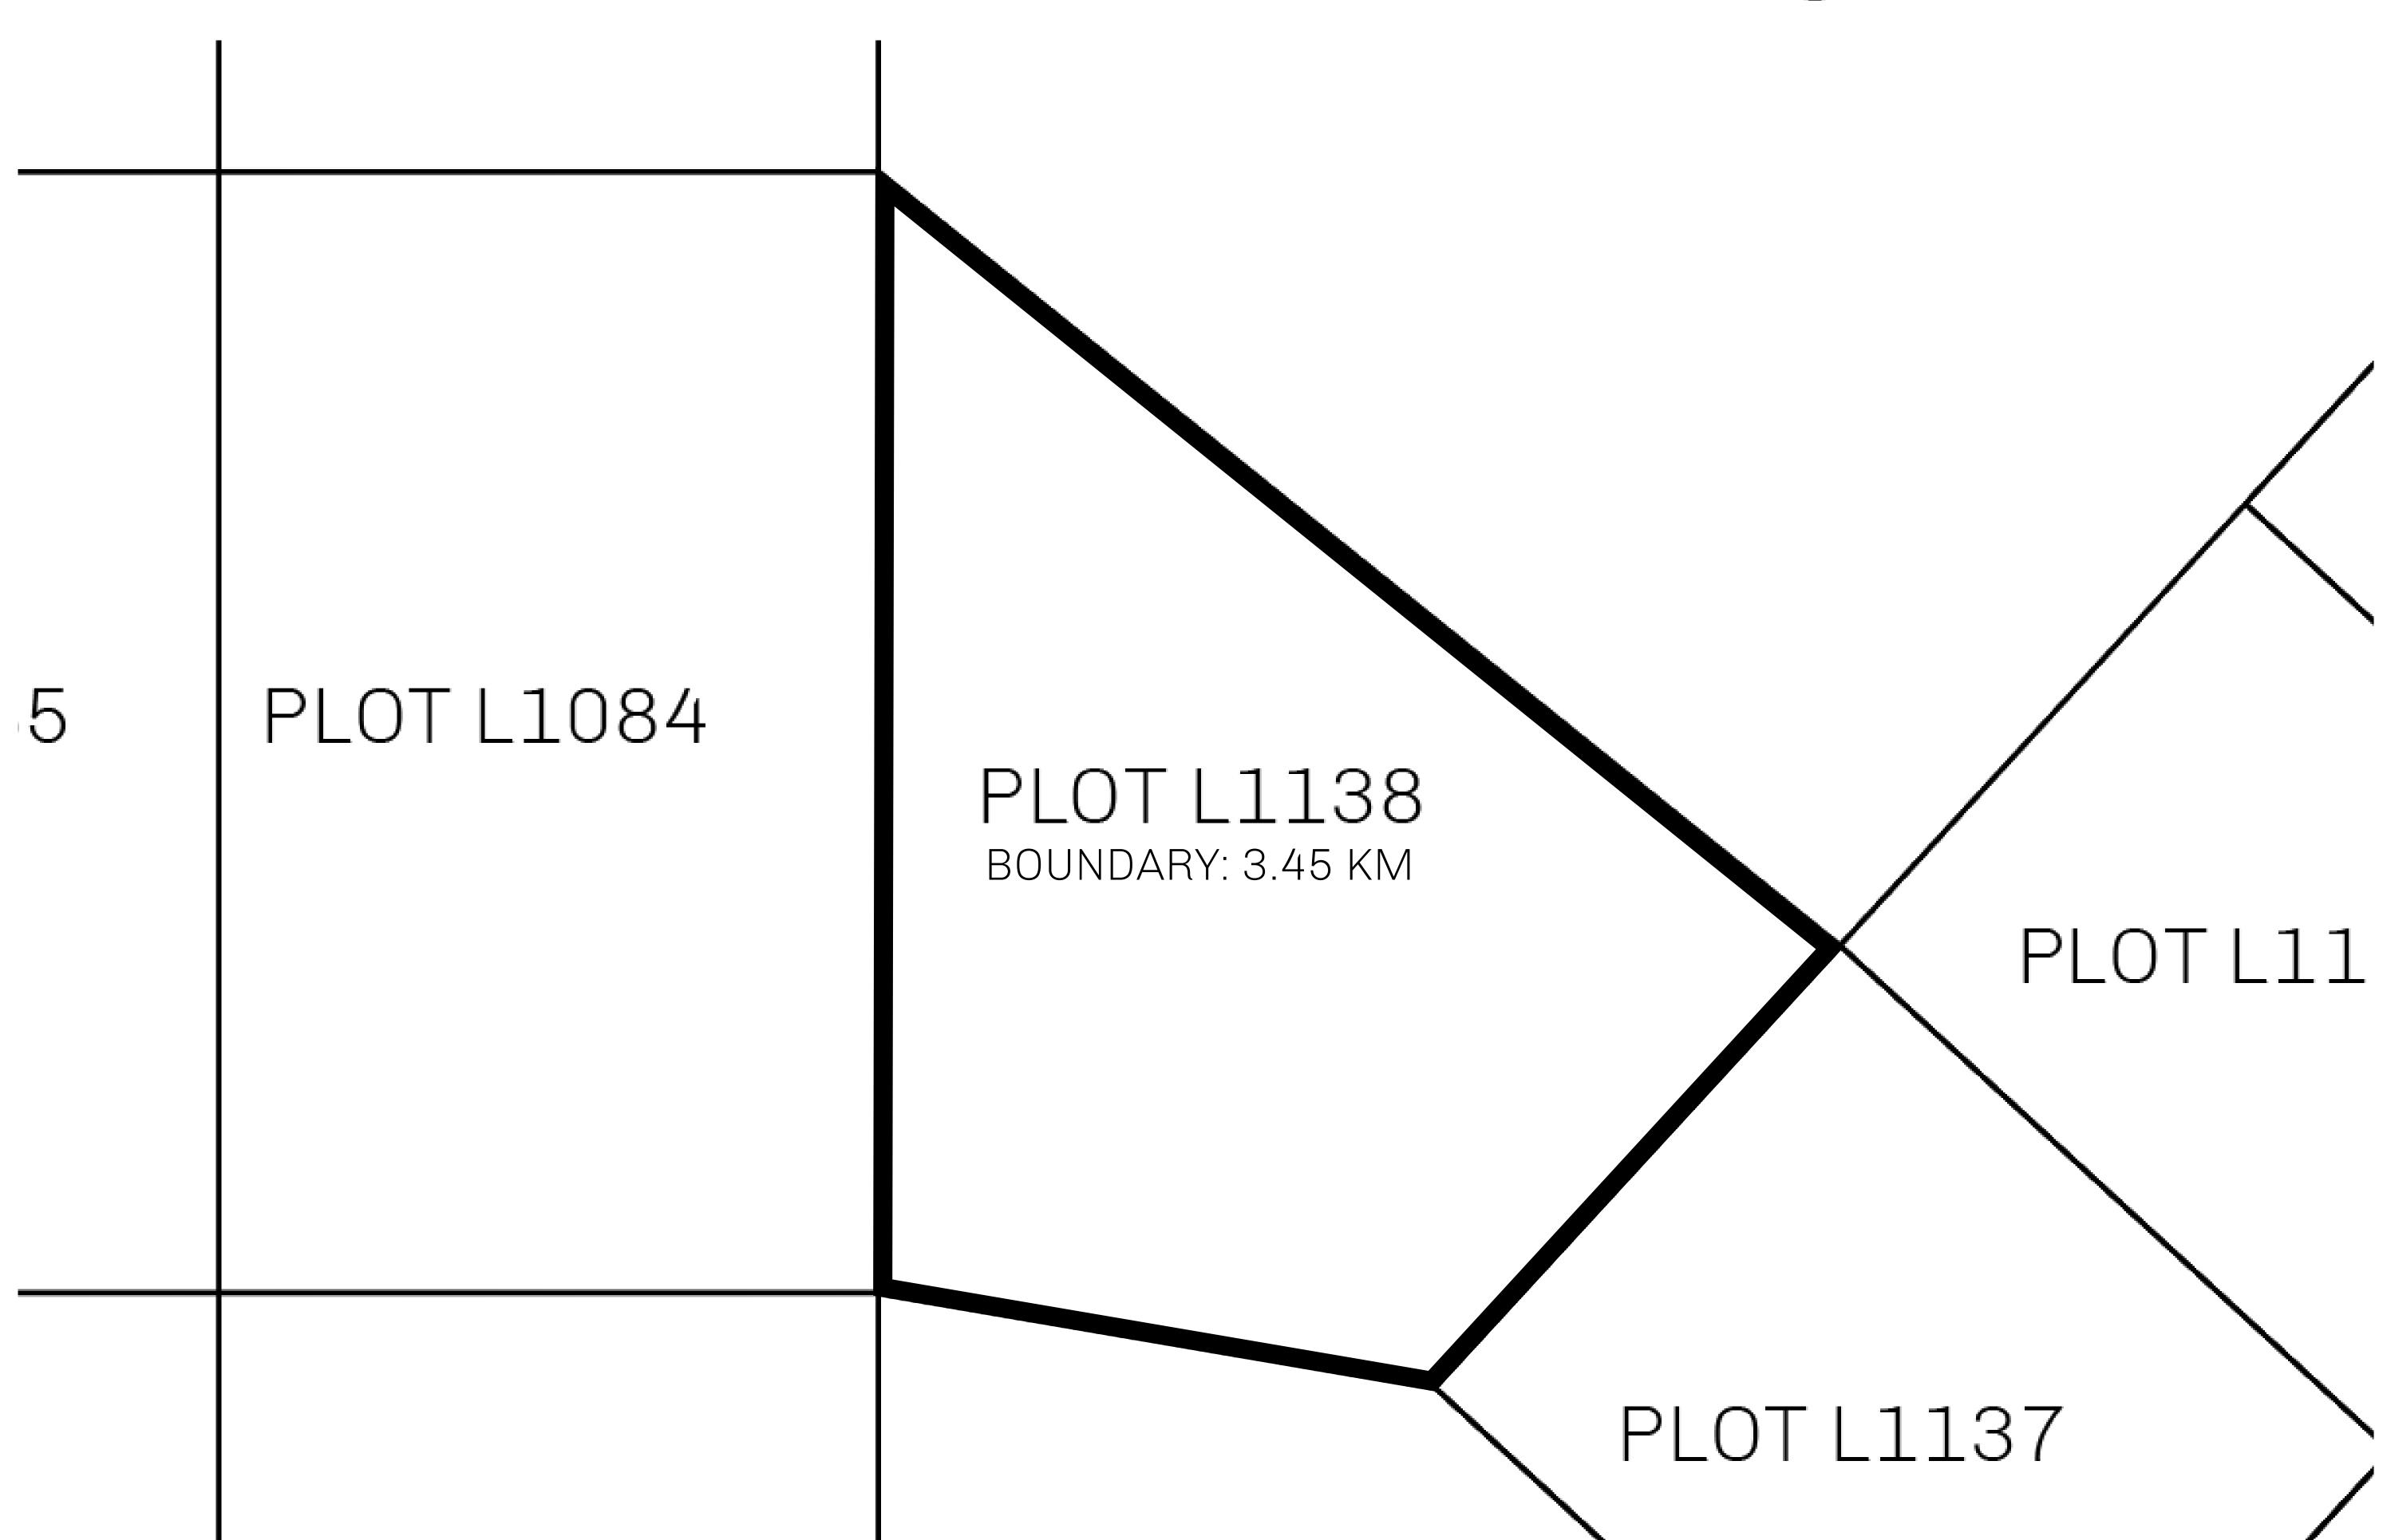

## LOOT NFT WORLD

PLOT L1138-221121

## **GEOGRAPHY**

COASTLINE 462.64 KM (287.47 MILES)

BORDERS OCEAN, ROYAUME DE SATOSHI, X BY SL & TERRITORIO LTT ST

HIGHEST POINT MOUNT ARES +8120 M

LOWEST POINT NFT PORT 0 M

PLOTS 2284 SCALE 1:50000

## H.M. LNFT Land Registry

L1138-221121

TITLE NUMBER

ADMINISTRATIVE AREA

THE GREAT EMPIRE

ISSUED 22 November 2021

SCALE **1/50000** 

OWNER ENTITLEMENT