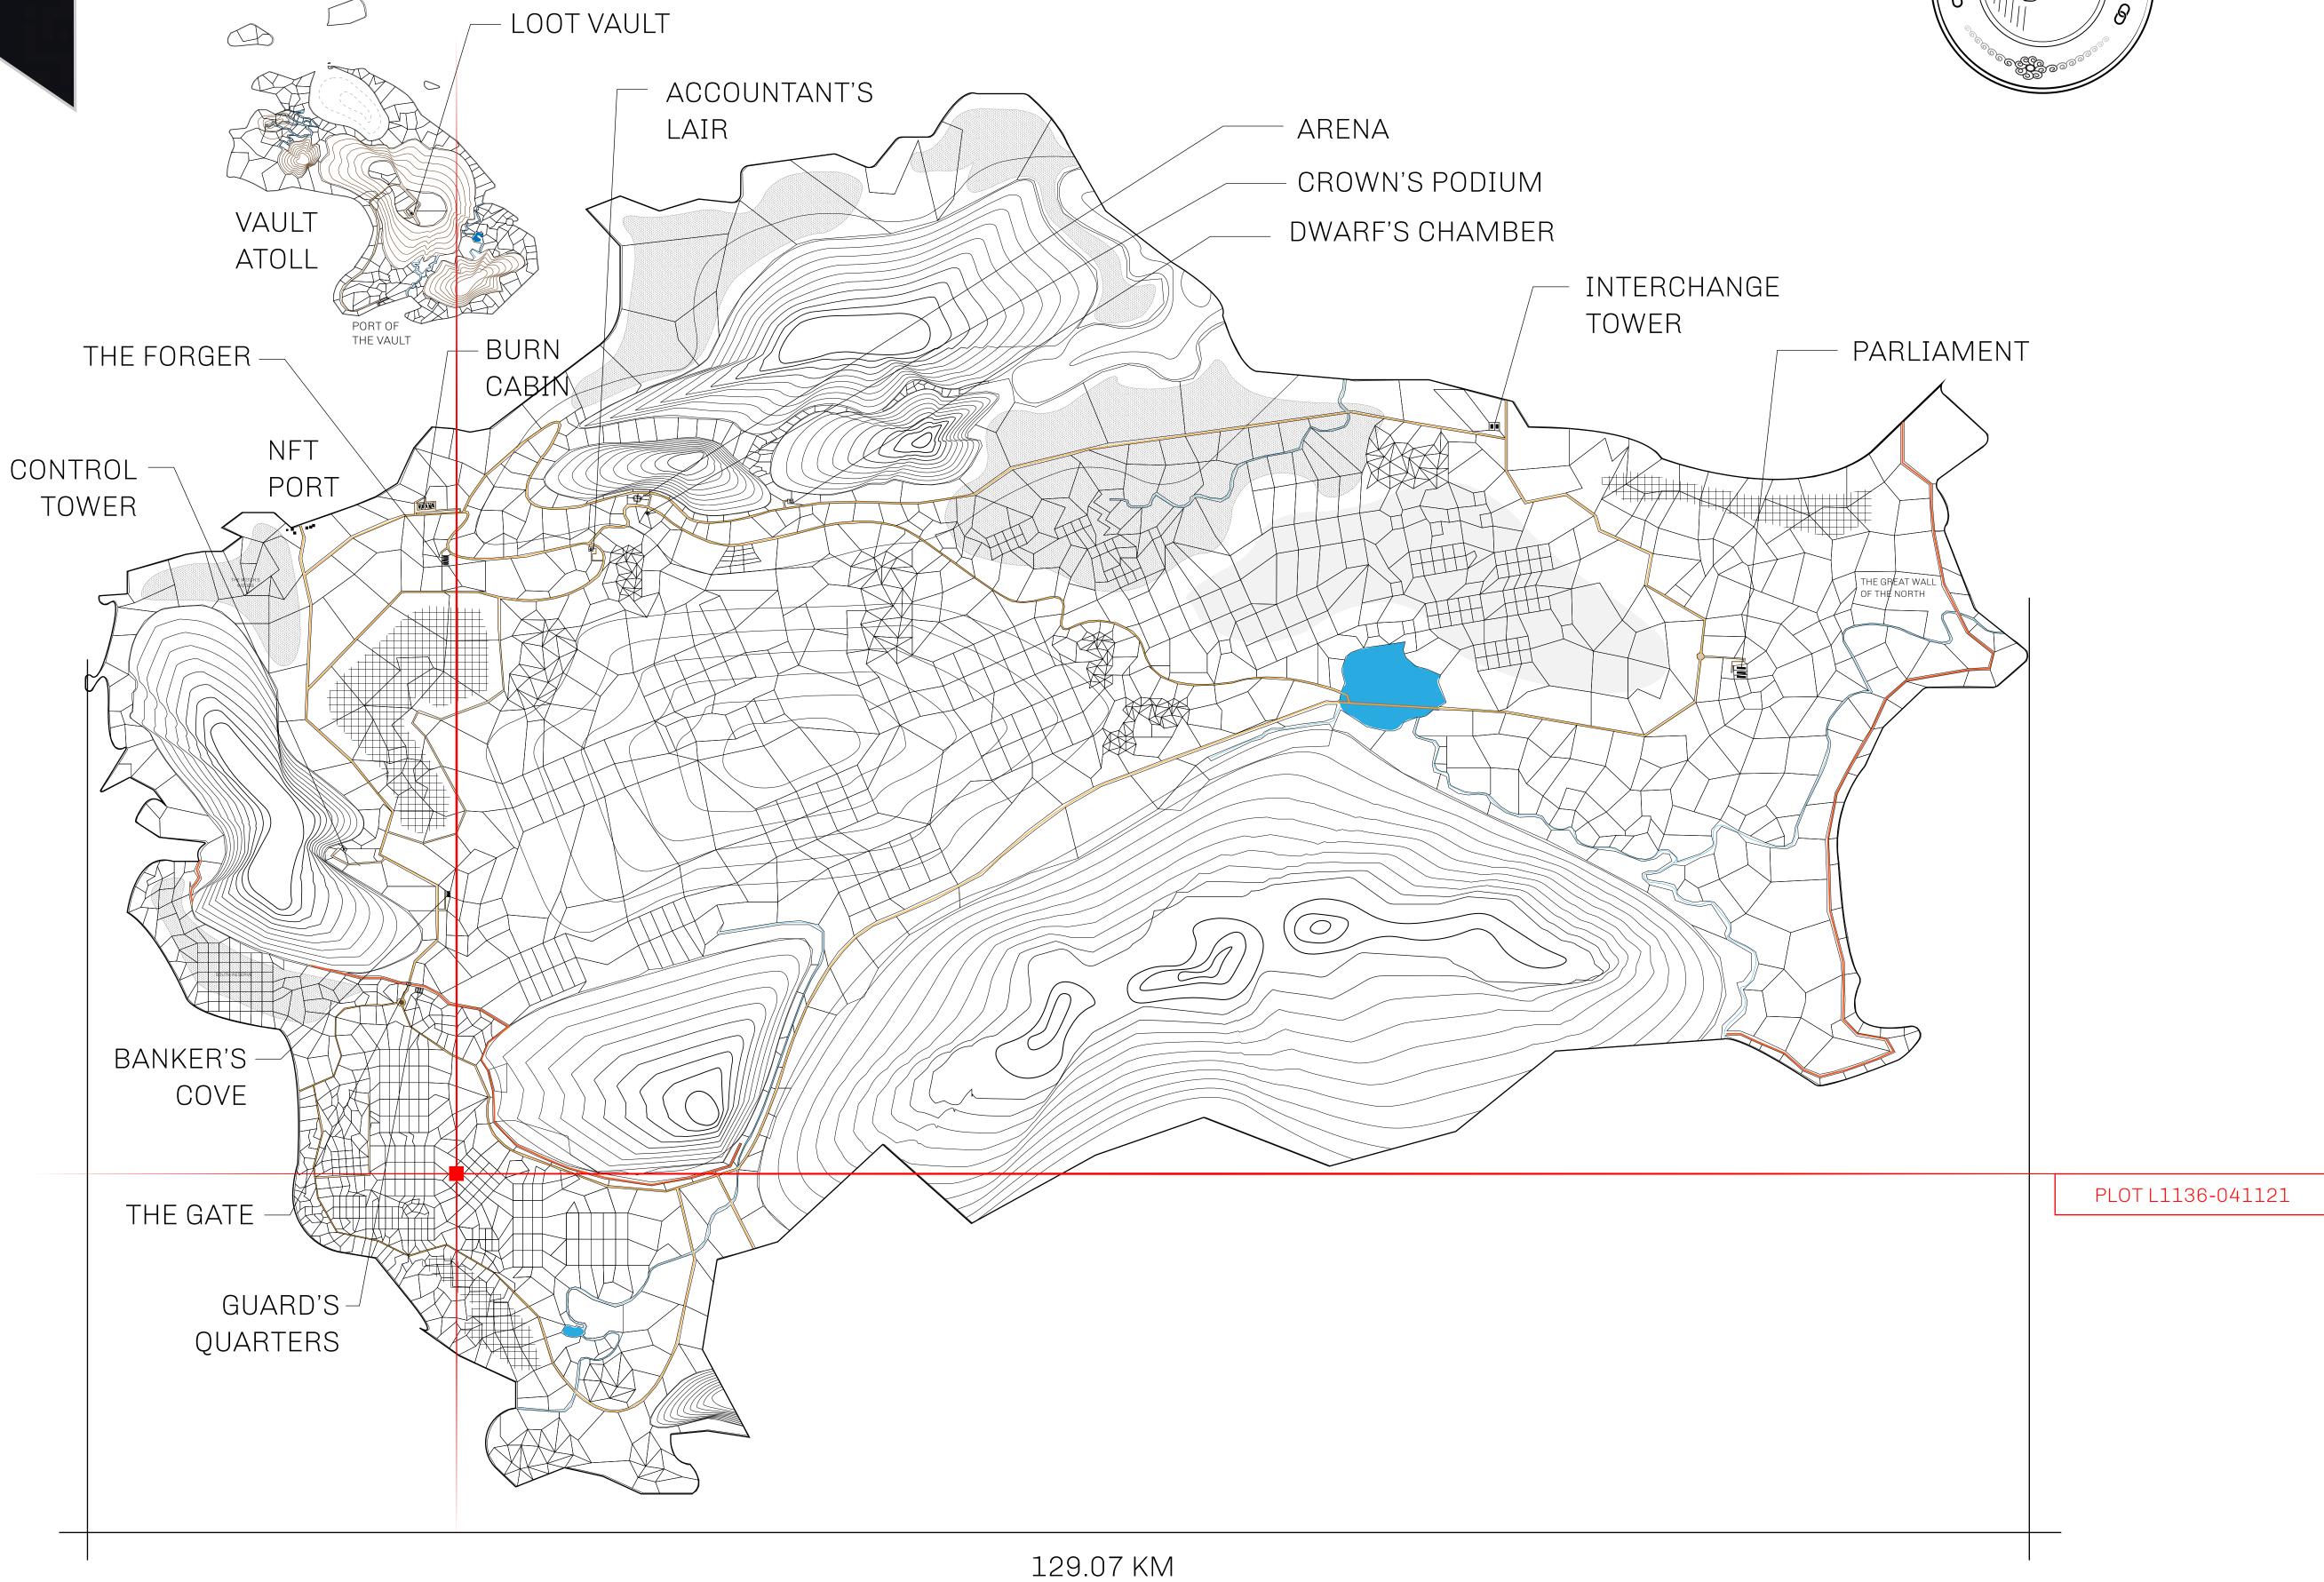

## HER MAJESTY'S GATED WORLD

The largest surface area of all of the realms, the great empire is the most populous country and second only as economic powerhouse to X by SL. Within its borders, the parliament sits, banks issue BUN, LTT, and USDC credits, auctions happen in the arena, NFTs are minted and custodied, in addition to containing other commercial activities. Following the last war, border controls are tight and only persons invited can come in.

## GEOGRAPHY

COASTLINE 462.64 KM (287.47 MILES)

BORDERS OCEAN, ROYAUME DE SATOSHI, X BY SL & TERRITORIO LTT ST

HIGHEST POINT MOUNT ARES +8120 M

LOWEST POINT NFT PORT 0 M

PLOTS 2284 SCALE 1:50000

OWNER ENTITLEMENT

## TITLE NUMBER H.M. LNFT Land Registry L1136-041021 BJ. SCALE **1/50000** ADMINISTRATIVE AREA THE GREAT EMPIRE ISSUED **04 October 2021** Type W-GE: Share of 0.3% of all BUN sales based on number of NFT Stories minted