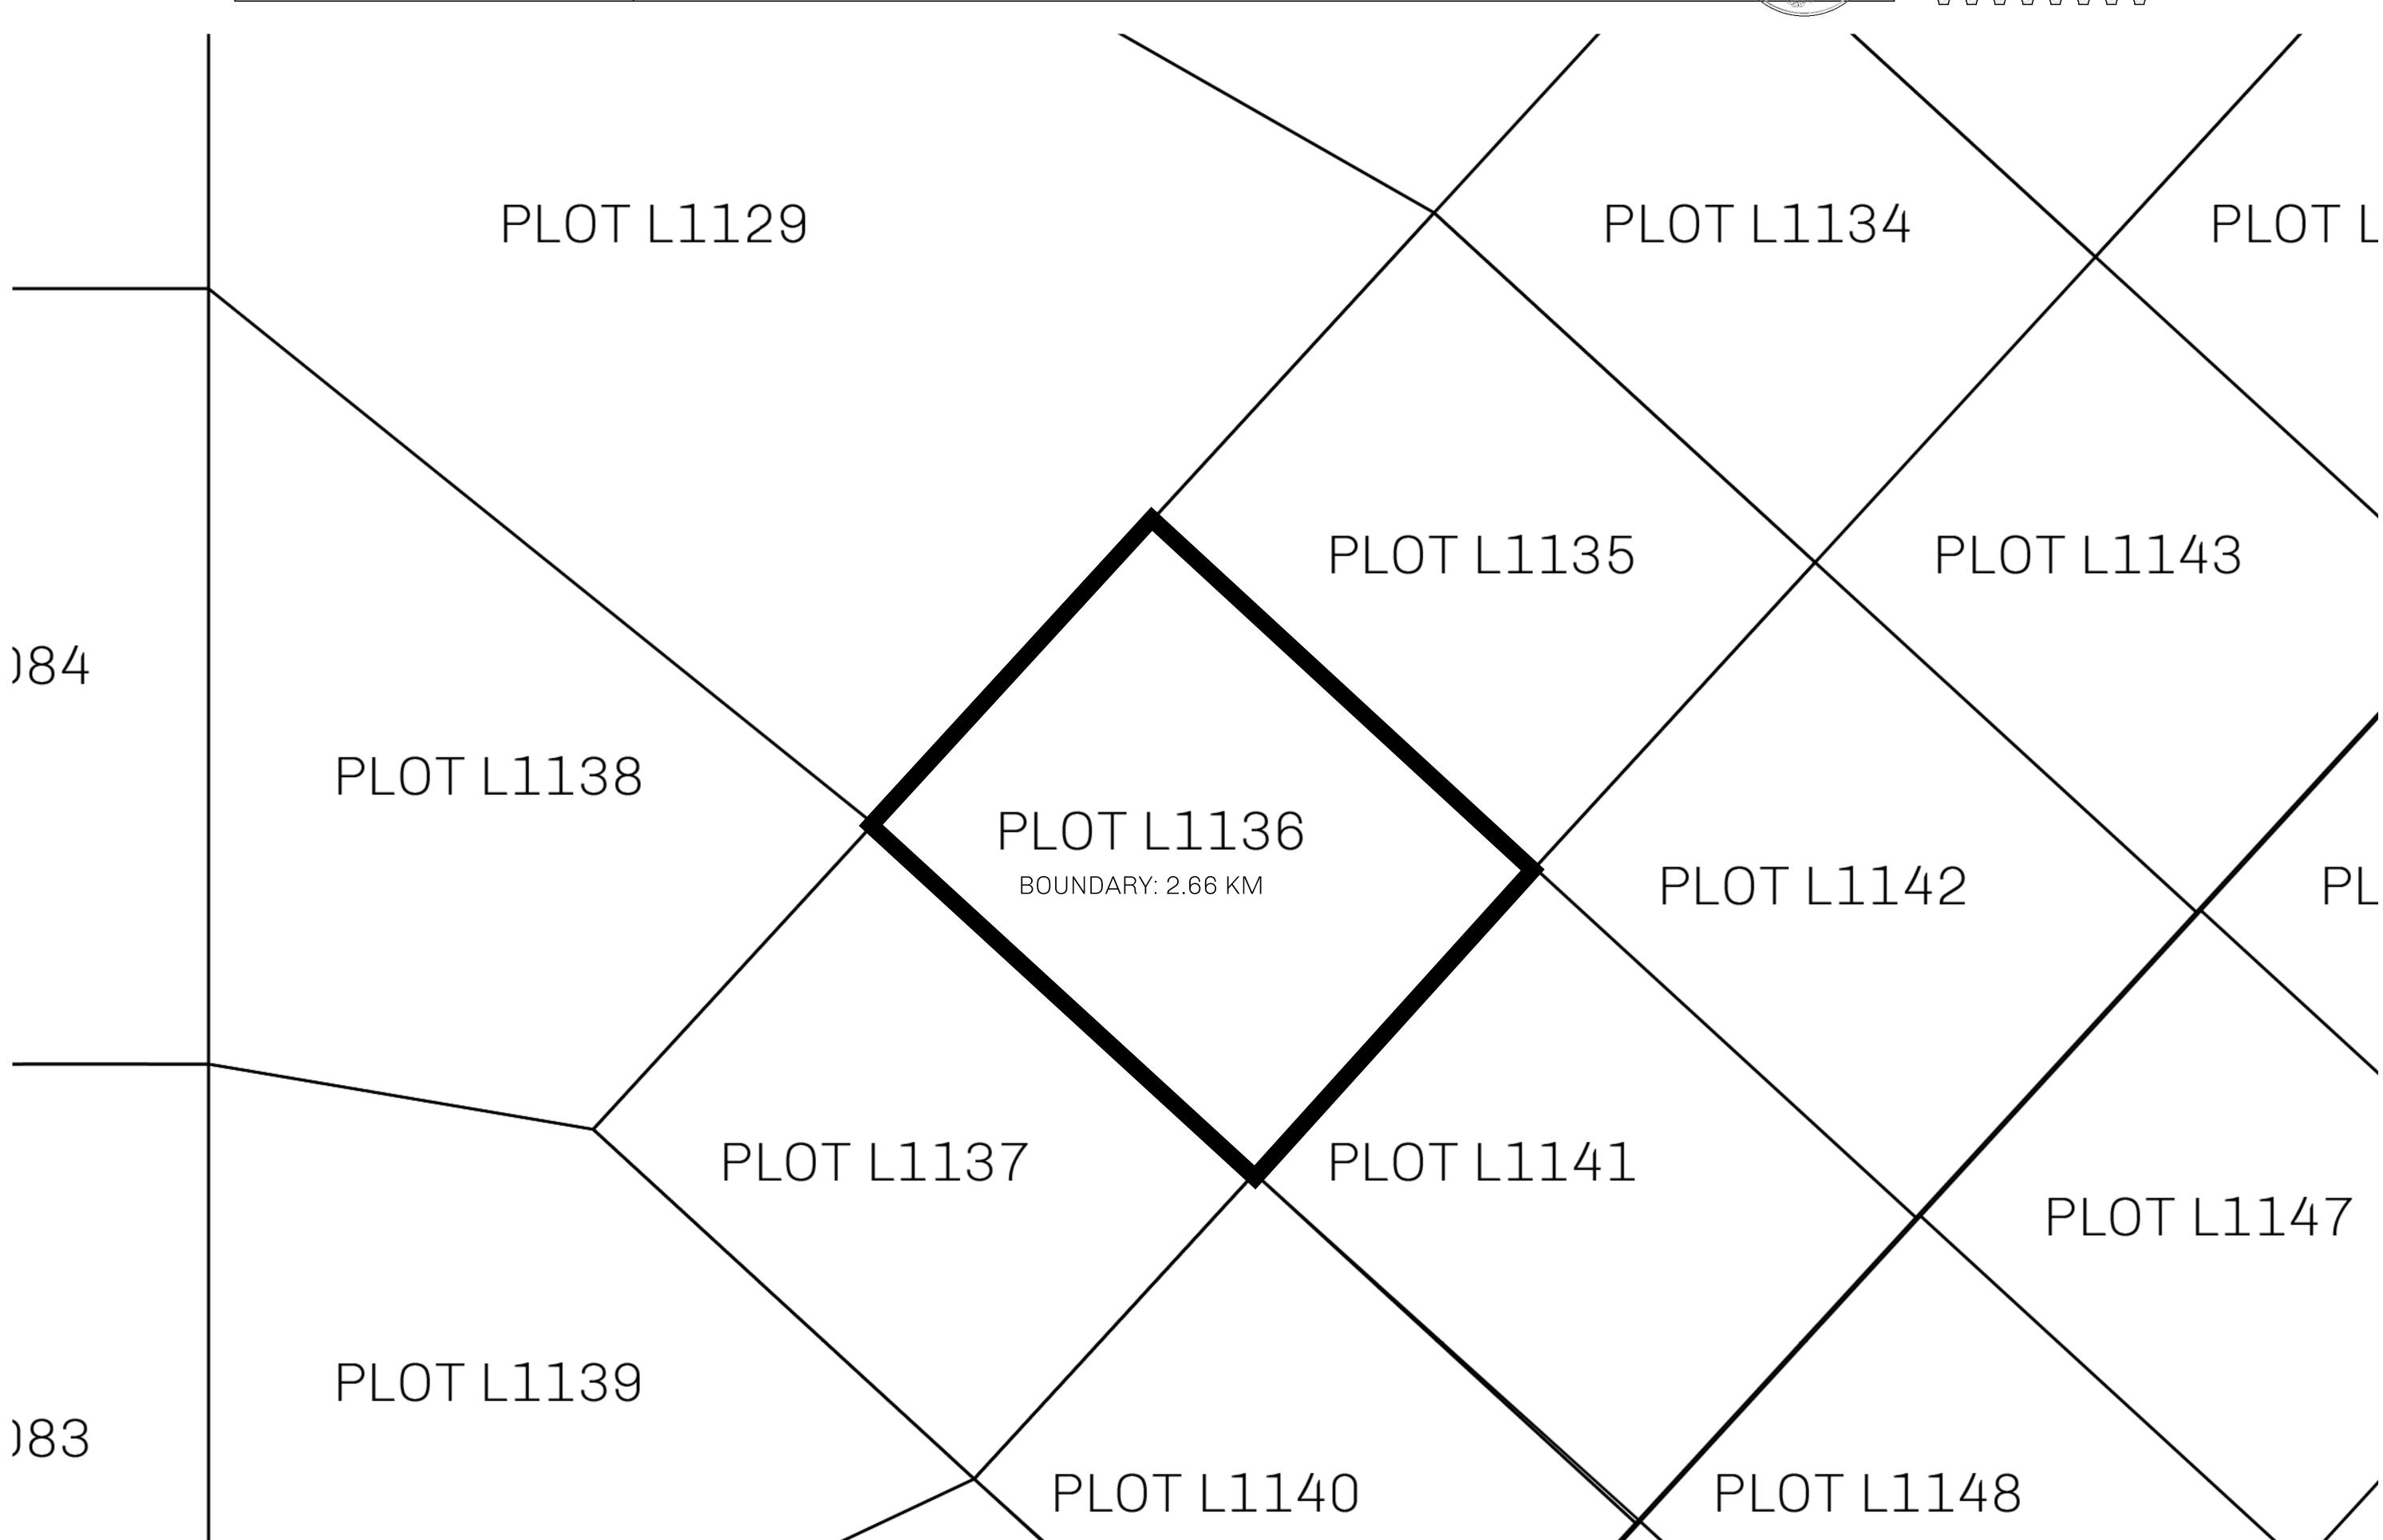

## TITLE NUMBER H.M. LNFT Land Registry L1136-041021 BJ. SCALE **1/50000** ADMINISTRATIVE AREA THE GREAT EMPIRE ISSUED **04 October 2021** Type W-GE: Share of 0.3% of all BUN sales based on number of NFT Stories minted