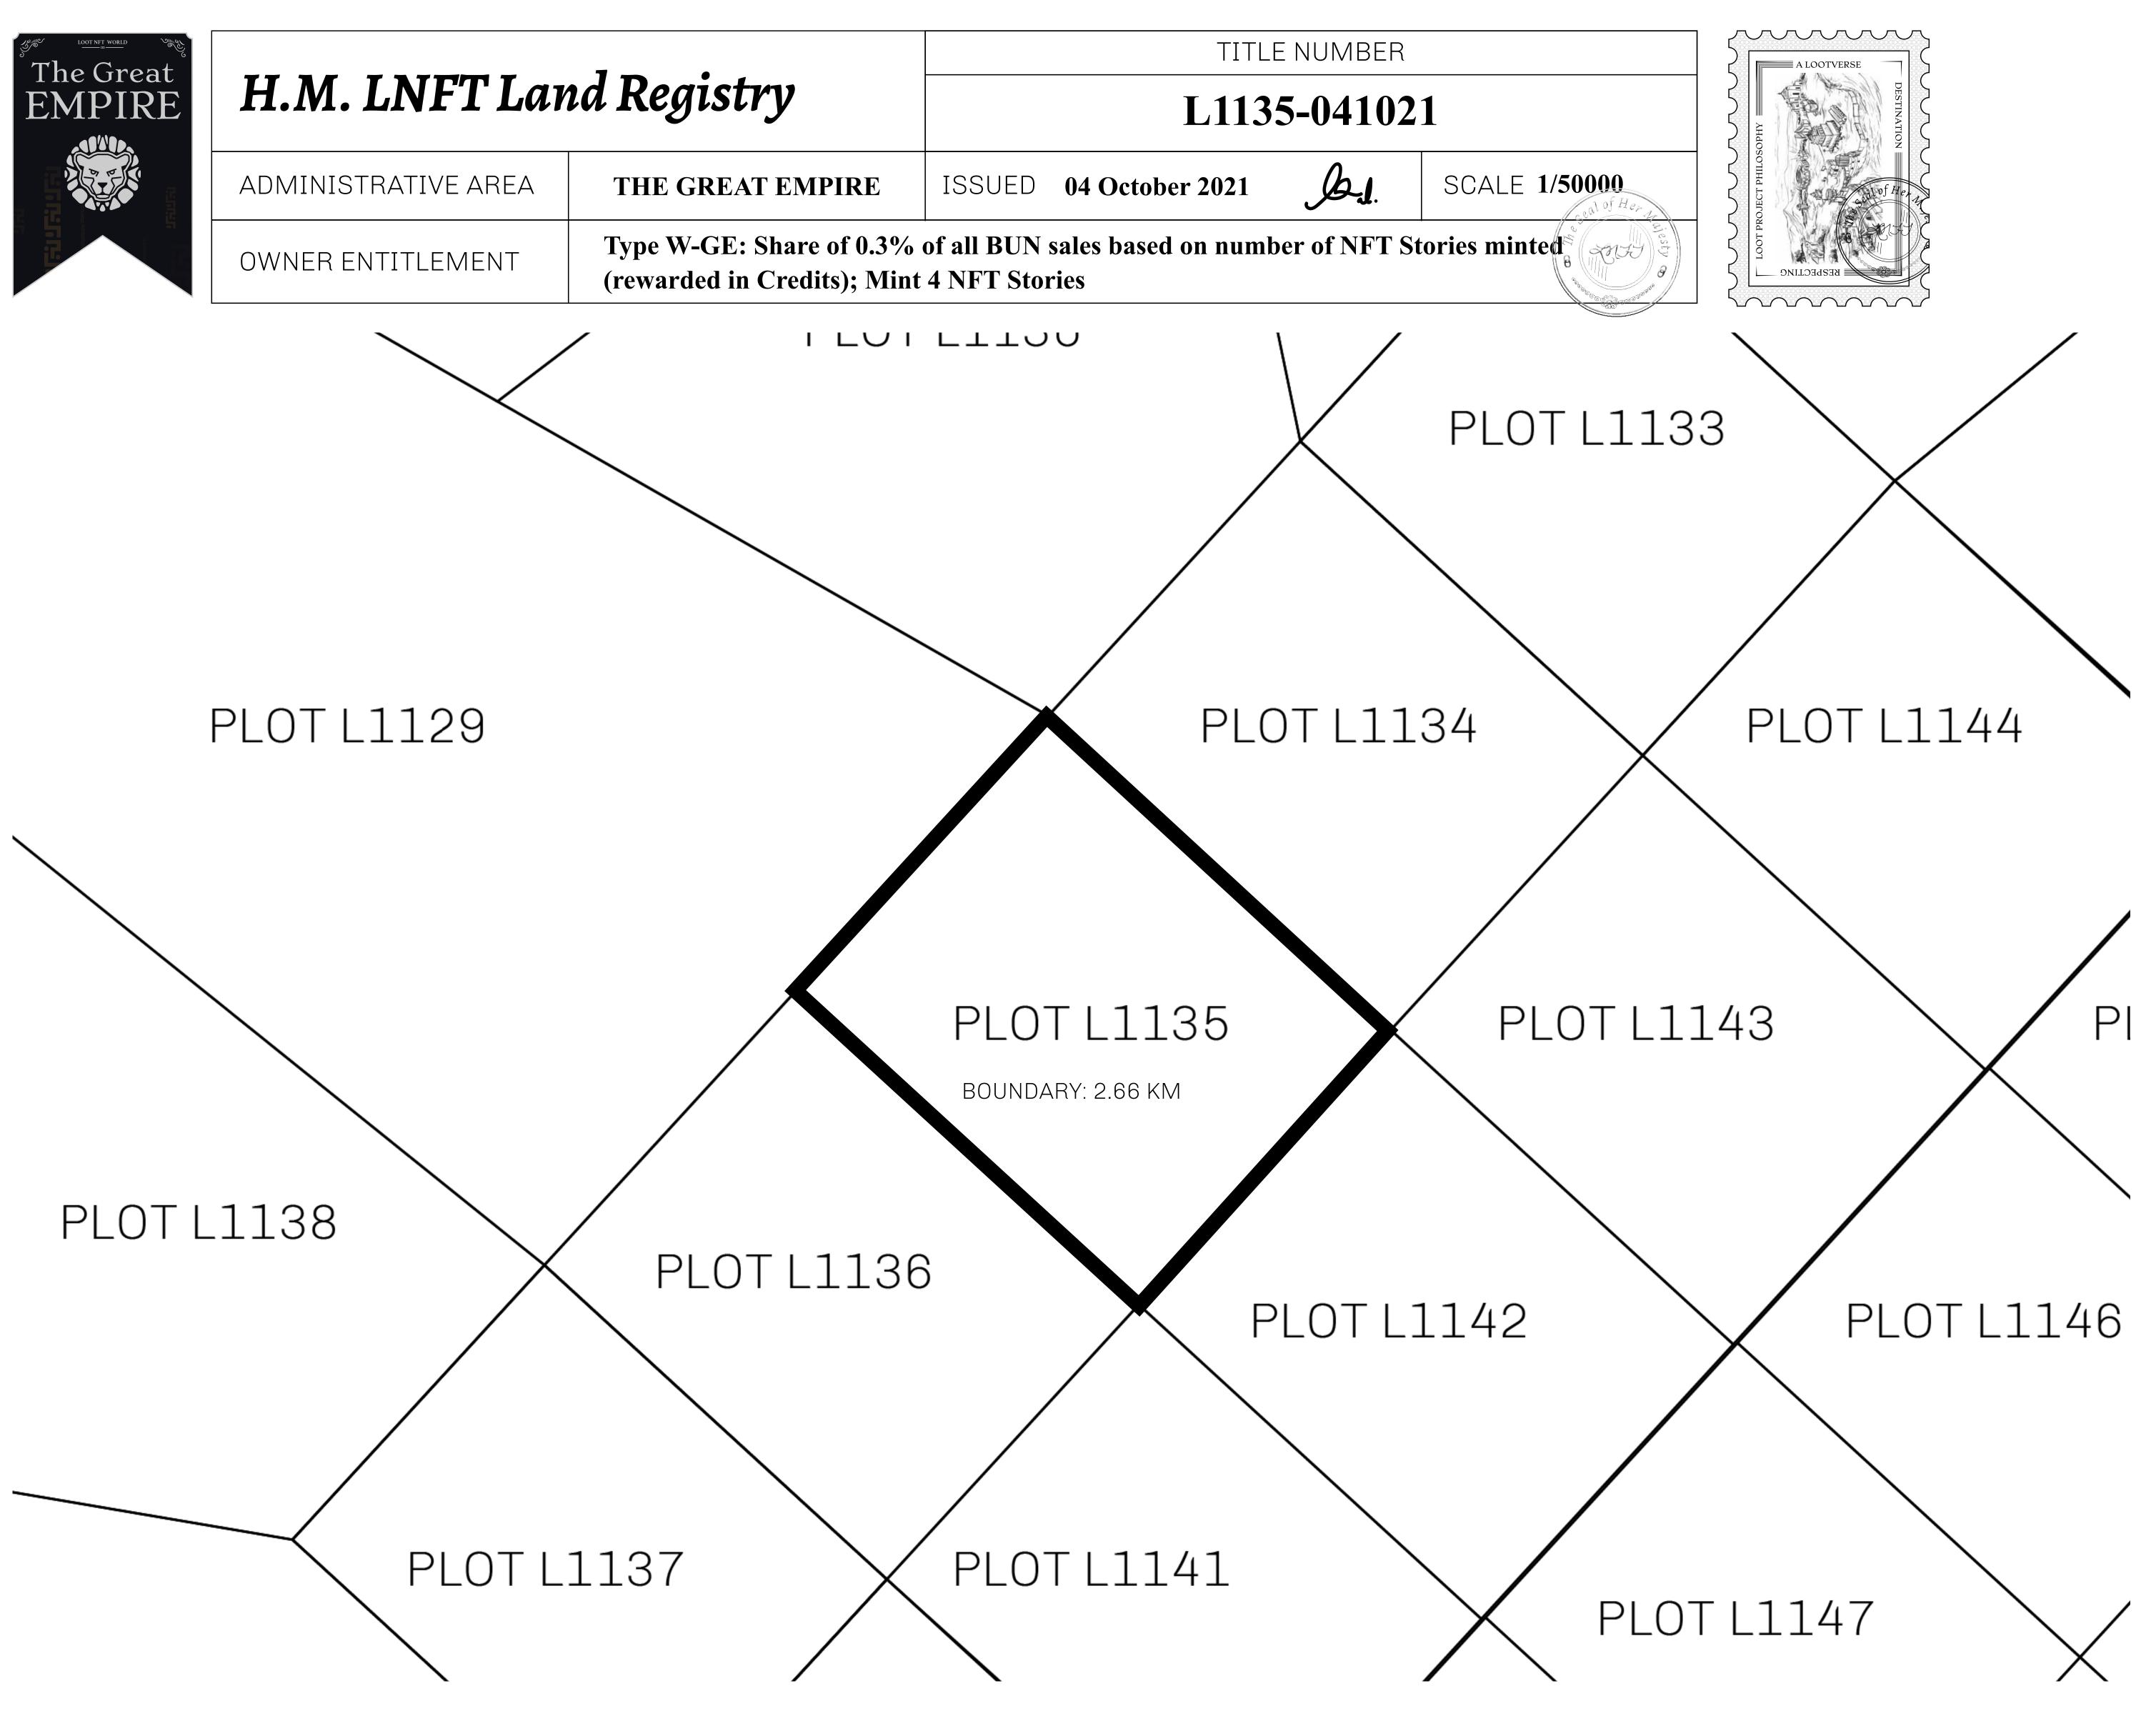

### GEOGRAPHY

COASTLINE BORDERS HIGHEST POINT LOWEST POINT PLOTS SCALE

462.64 KM (287.47 MILES) MOUNT ARES +8120 M NFT PORT 0 M 2284 1:50000