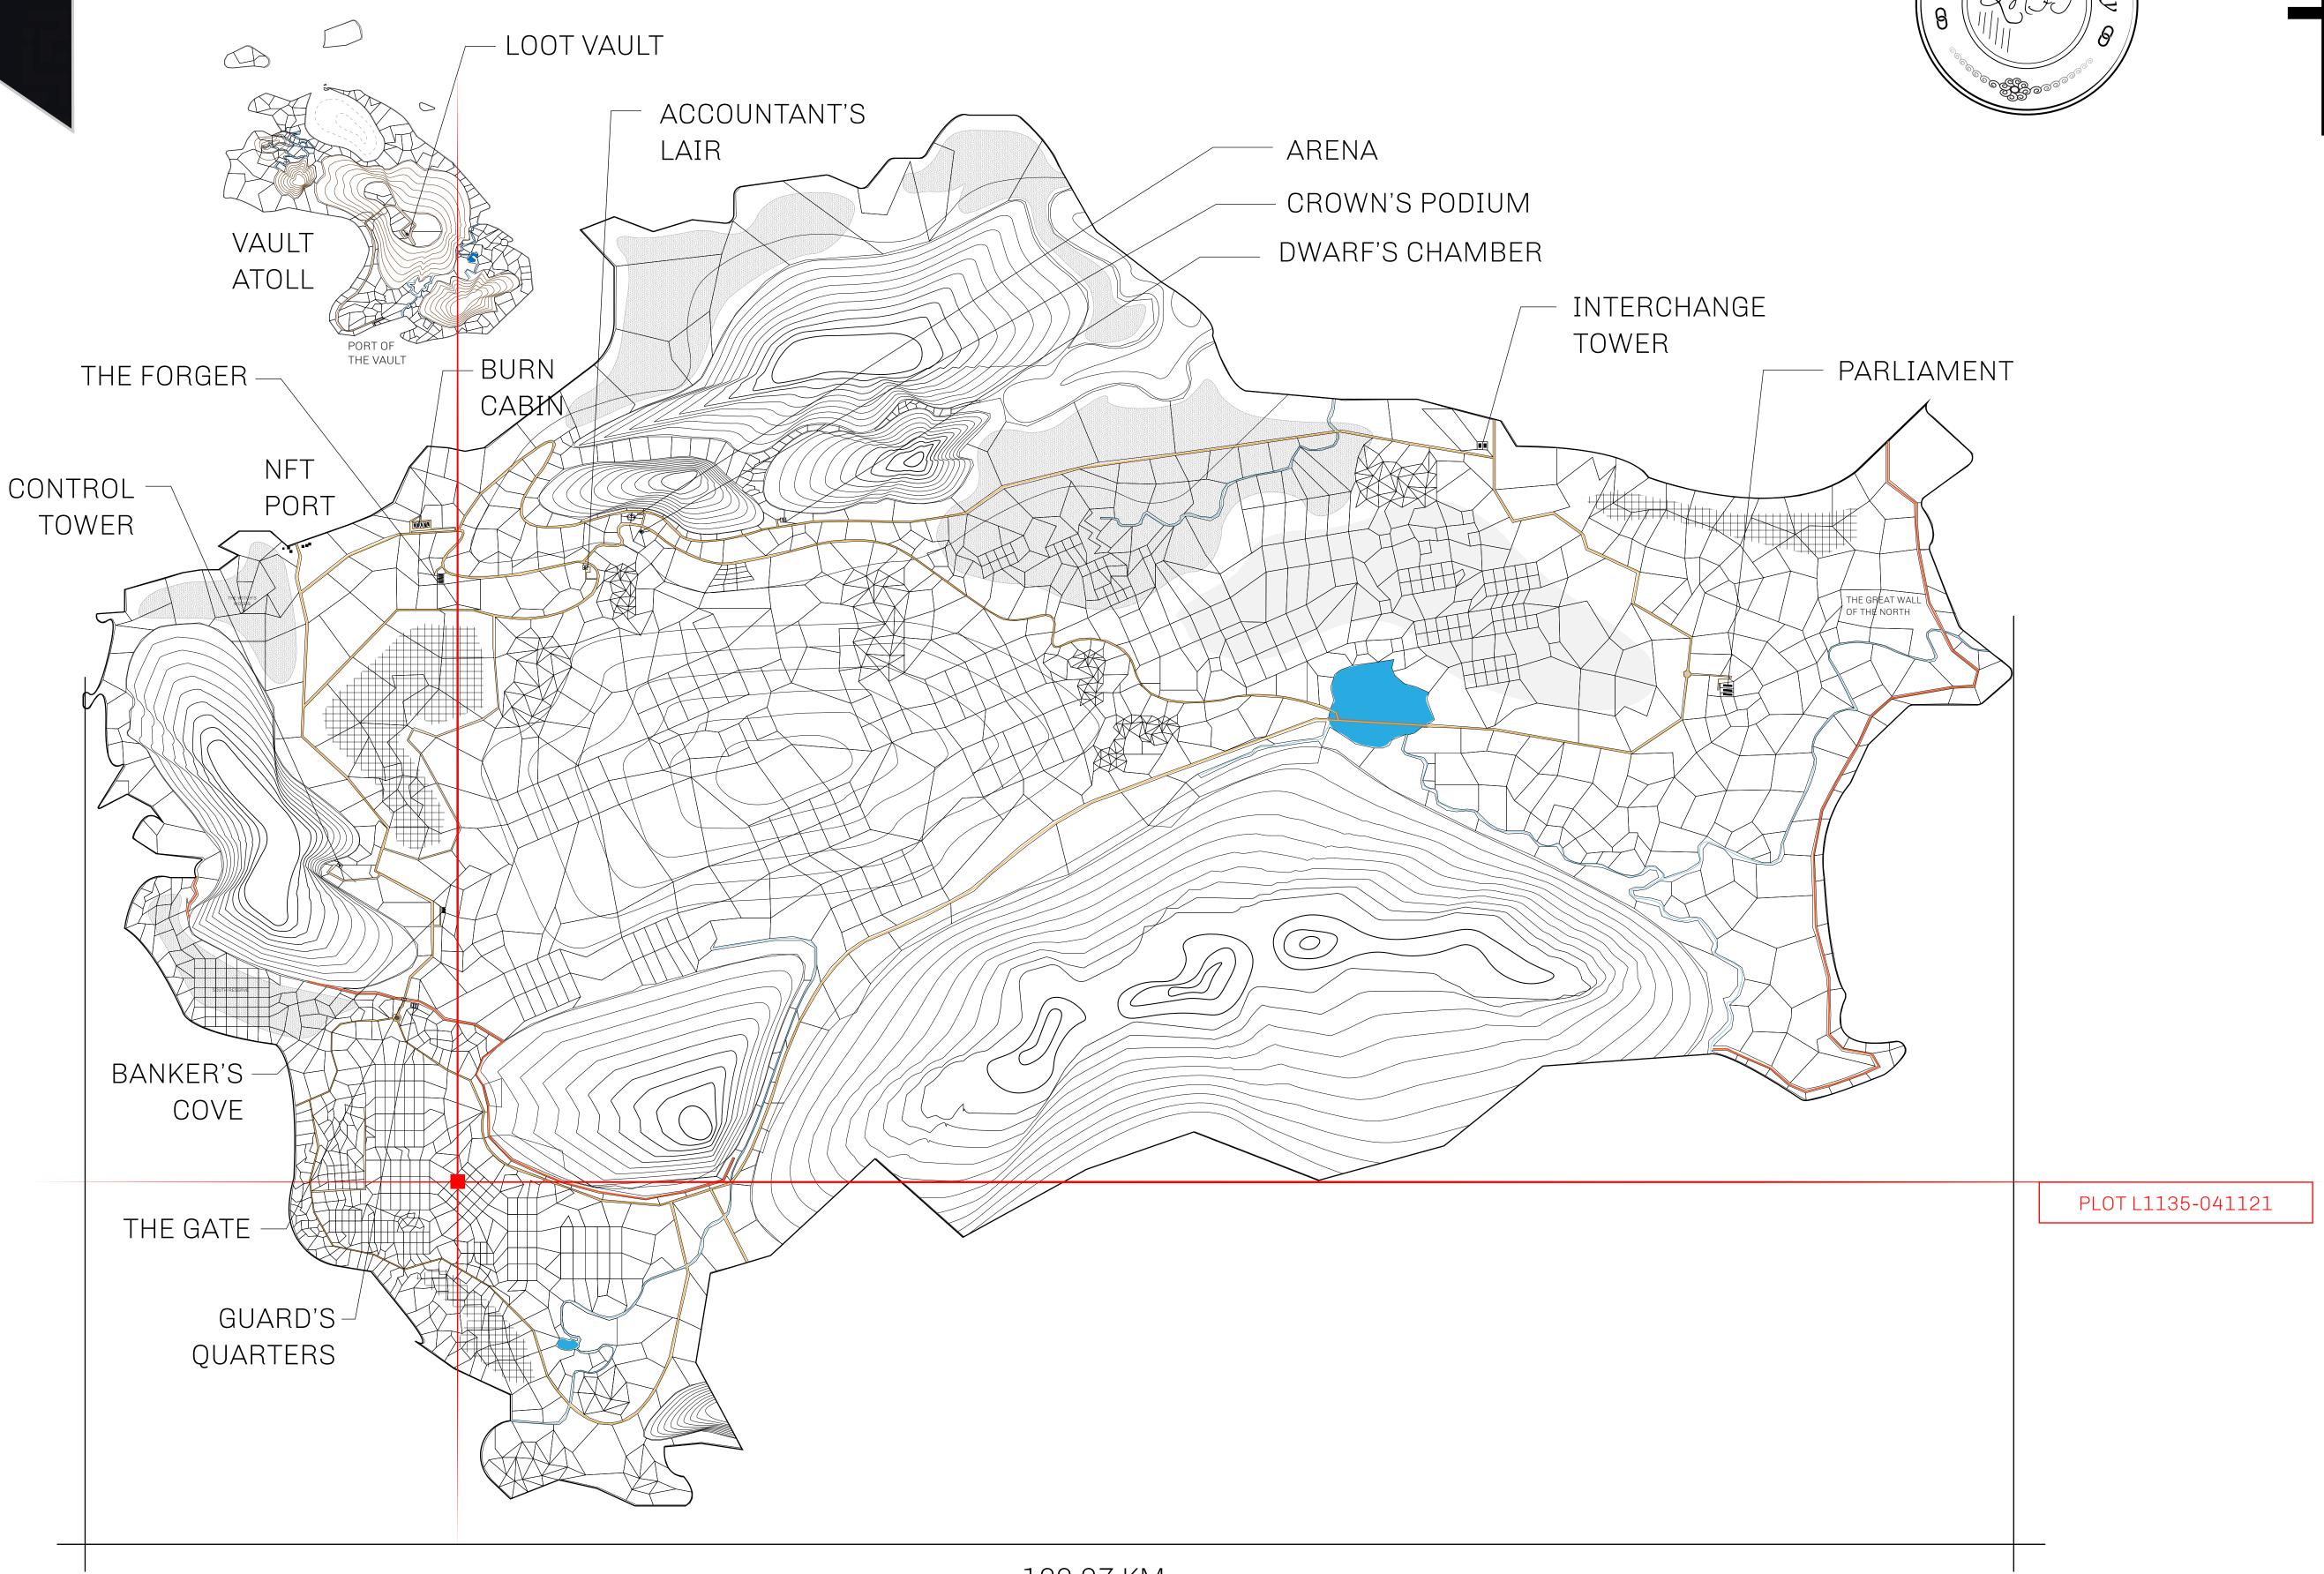

## HER MAJESTY'S GATED WORLD

The largest surface area of all of the realms, the great empire is the most populous country and second only as economic powerhouse to X by SL. Within its borders, the parliament sits, banks issue BUN, LTT, and USDC credits, auctions happen in the arena, NFTs are minted and custodied, in addition to containing other commercial activities. Following the last war, border controls are tight and only persons invited can come in.

### GEOGRAPHY

COASTLINE BORDERS HIGHEST POINT LOWEST POINT PLOTS SCALE

462.64 KM (287.47 MILES) MOUNT ARES +8120 M NFT PORT 0 M 2284 1:50000