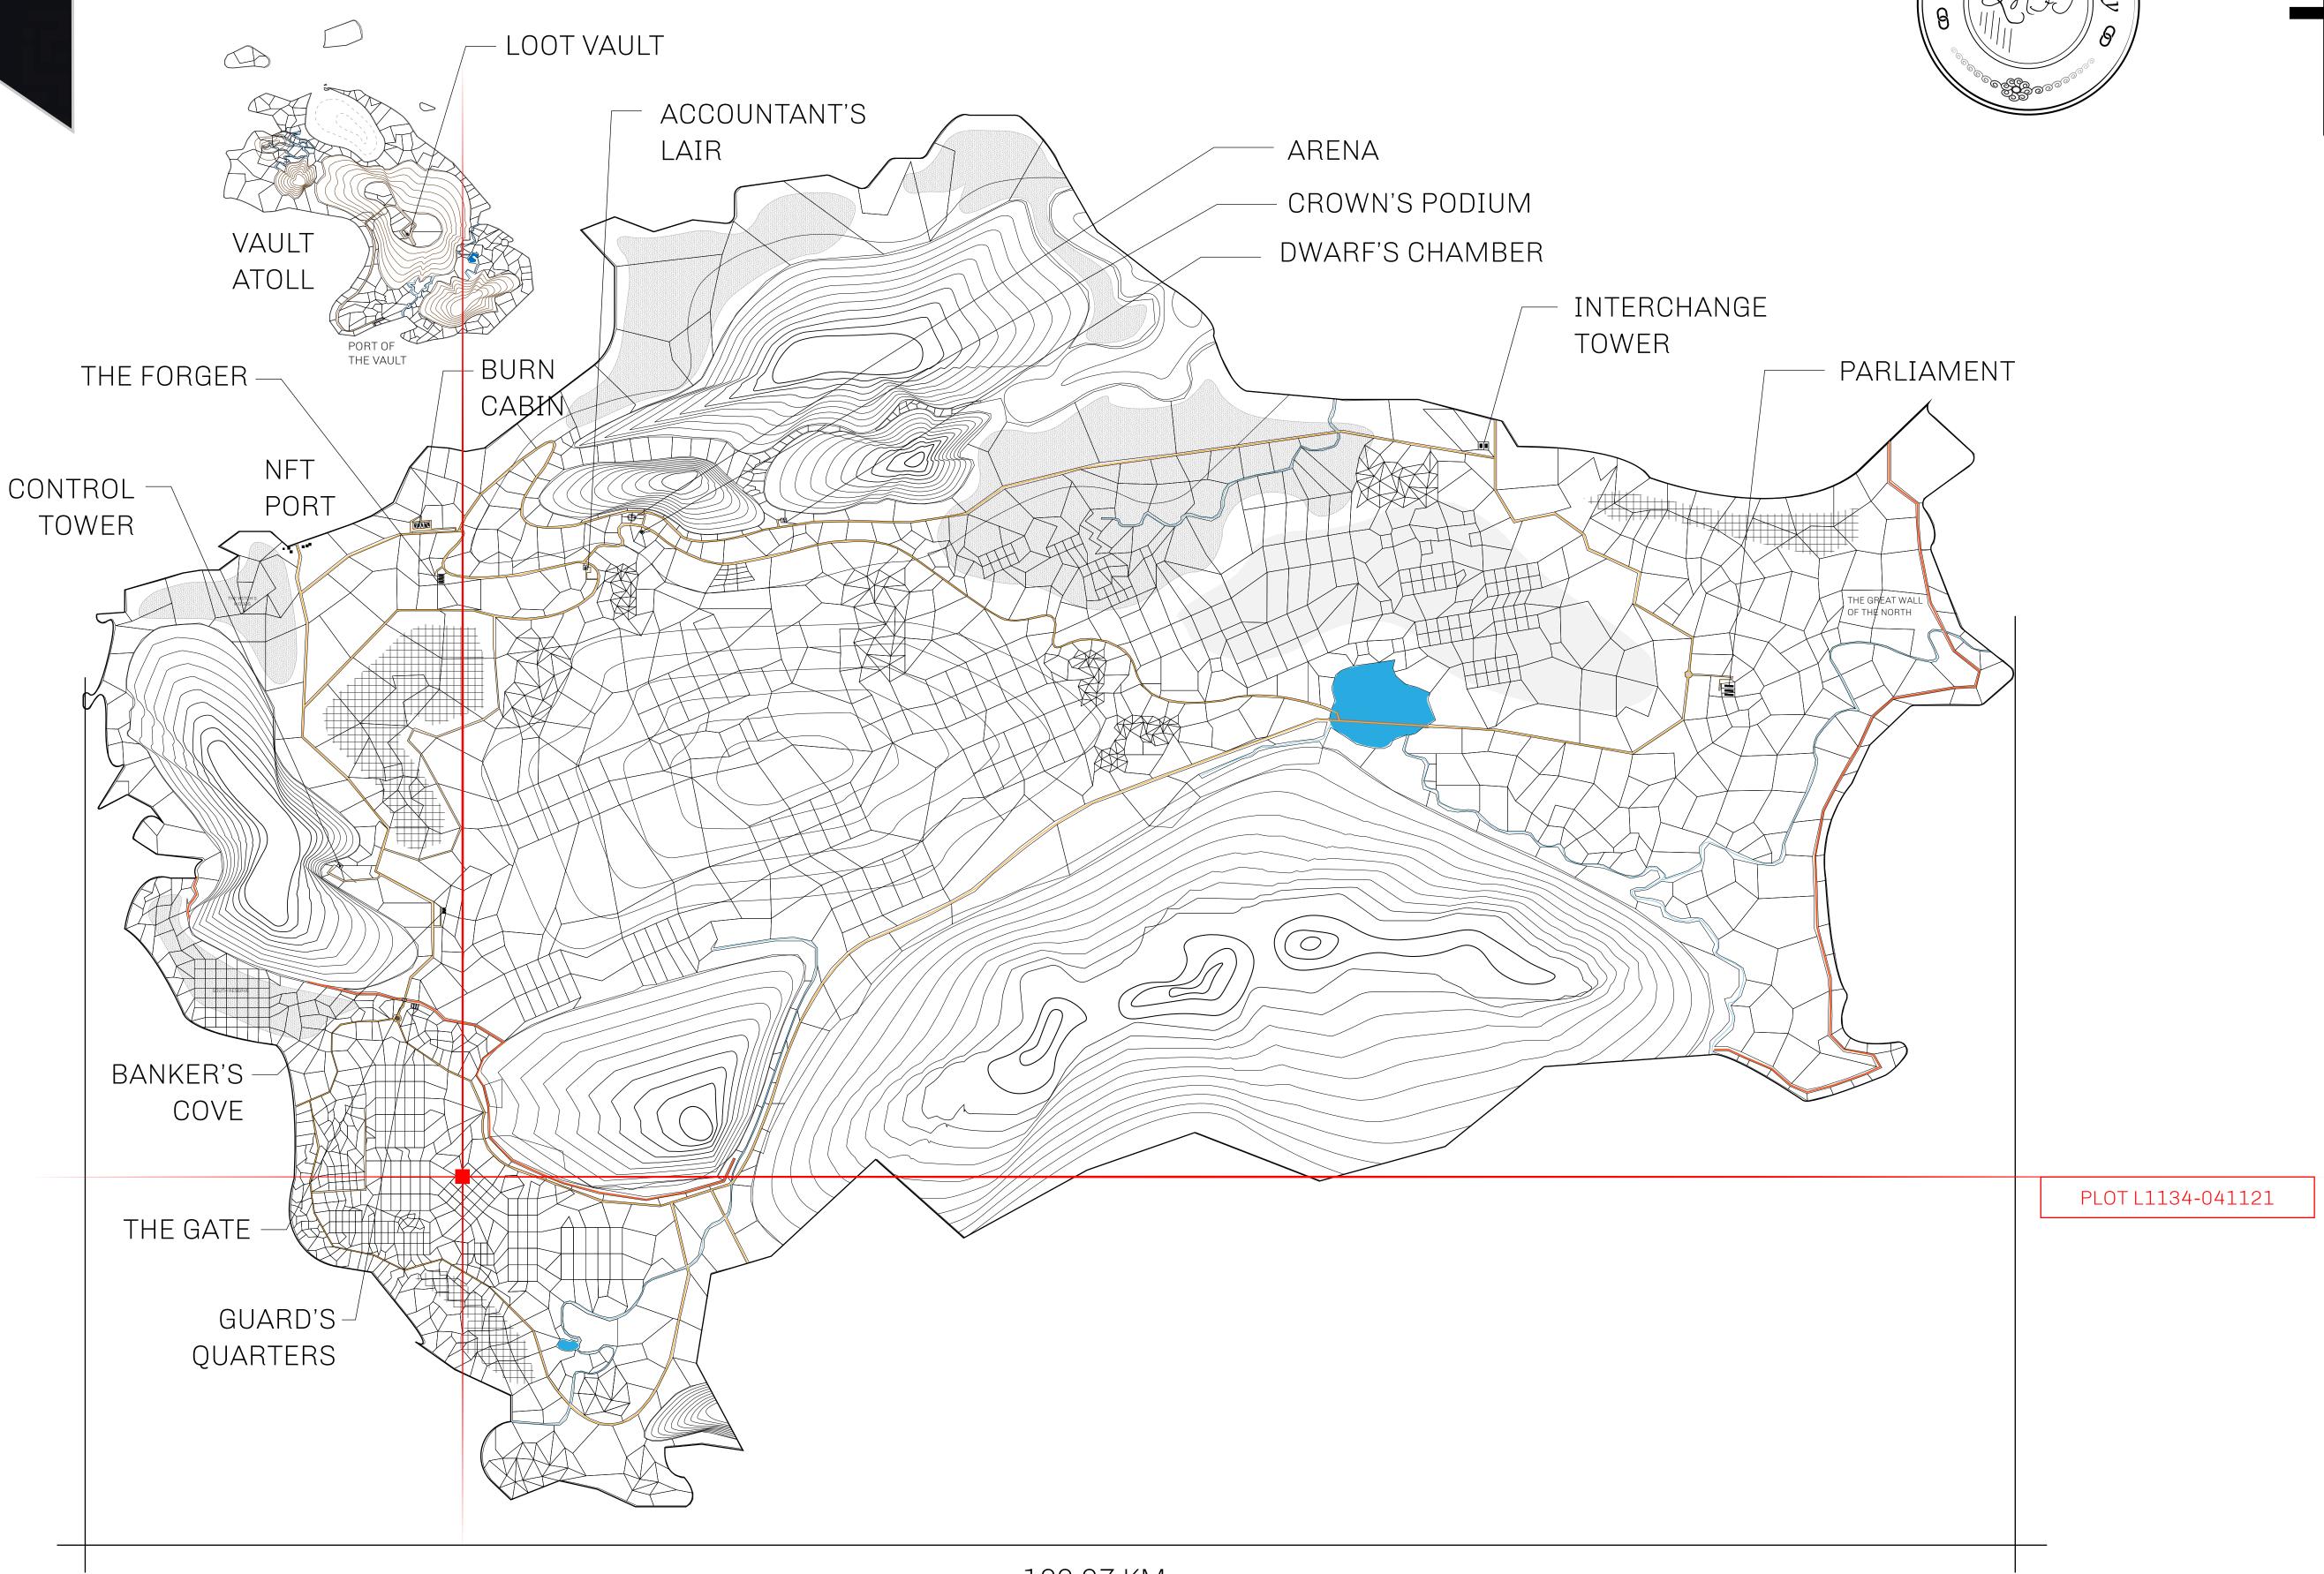

# LOOT NFT WORLD

 $\int$ 

HER MAJESTY'S GATED WORLD GEOGRAPHY The largest surface area of all of the realms, the great empire COASTLINE is the most populous country and second only as economic BORDERS powerhouse to X by SL. Within its borders, the parliament sits, HIGHEST POINT banks issue BUN, LTT, and USDC credits, auctions happen in the LOWEST POINT arena, NFTs are minted and custodied, in addition to containing PLOTS other commercial activities. Following the last war, border SCALE controls are tight and only persons invited can come in.

462.64 KM (287.47 MILES) MOUNT ARES +8120 M NFT PORT 0 M 2284 1:50000