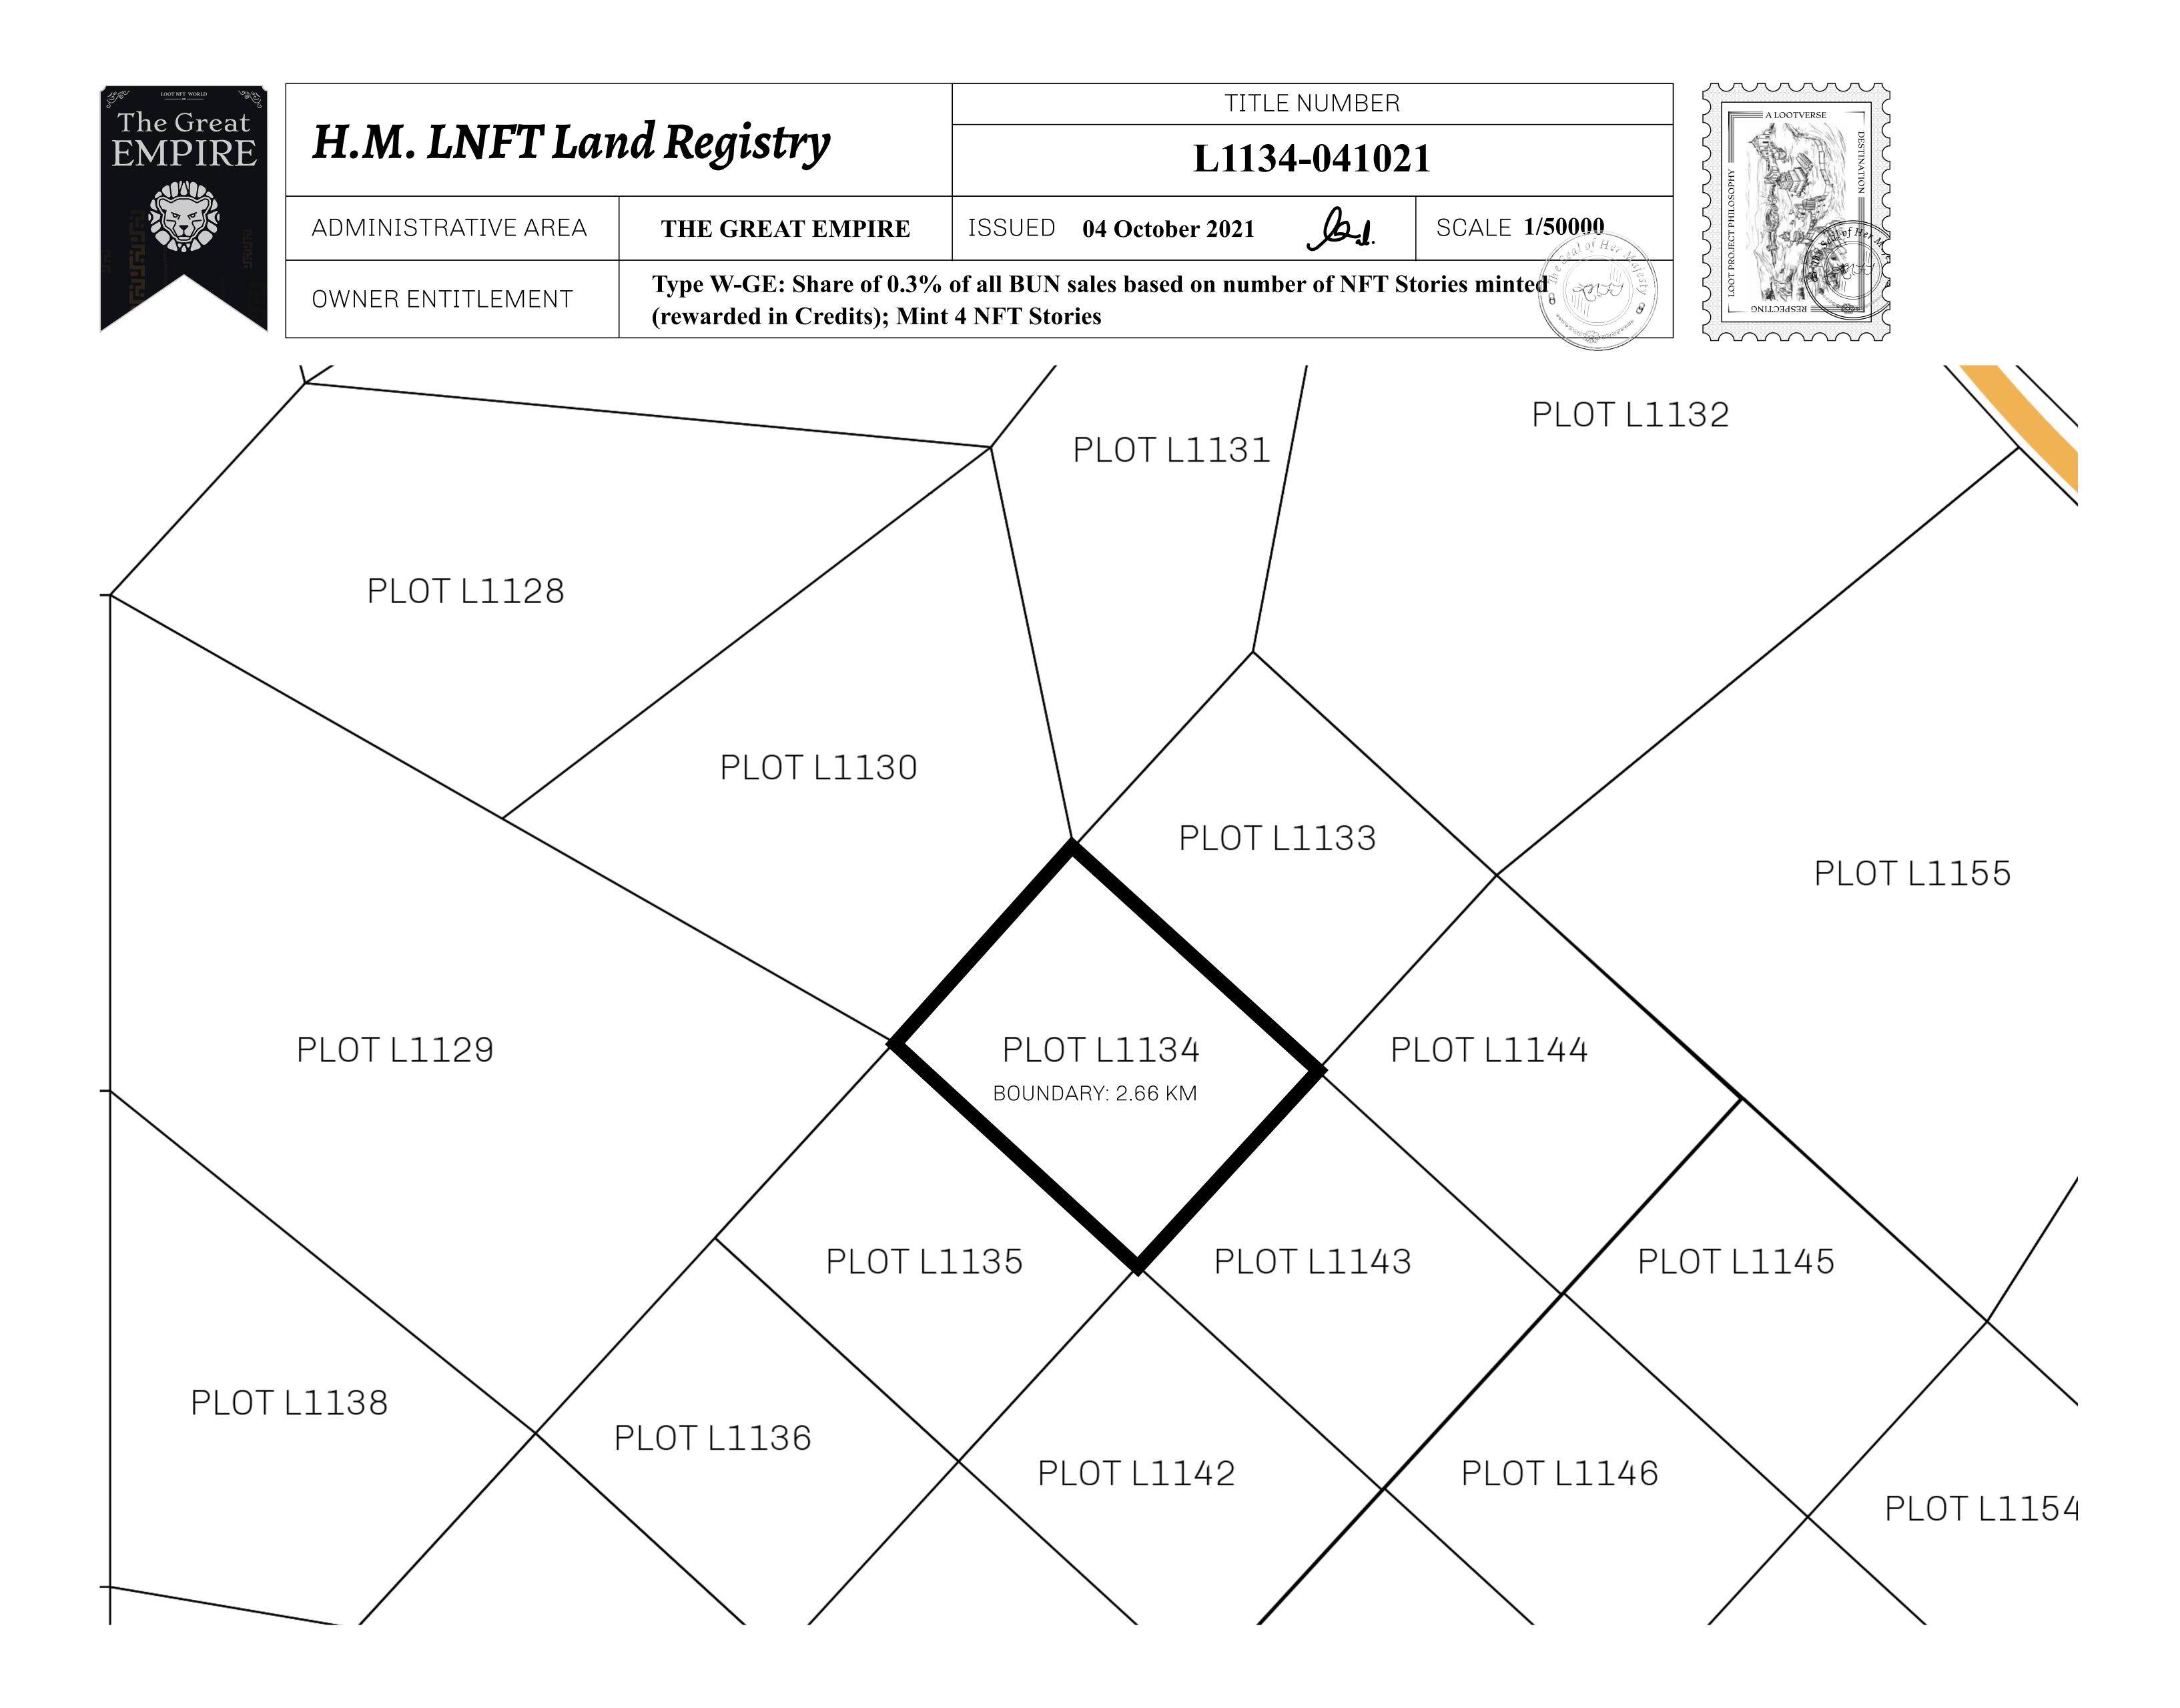

# LOOT NFT WORLD

 $\int$ 

HER MAJESTY'S GATED WORLD GEOGRAPHY The largest surface area of all of the realms, the great empire COASTLINE is the most populous country and second only as economic BORDERS powerhouse to X by SL. Within its borders, the parliament sits, HIGHEST POINT banks issue BUN, LTT, and USDC credits, auctions happen in the LOWEST POINT arena, NFTs are minted and custodied, in addition to containing PLOTS other commercial activities. Following the last war, border SCALE controls are tight and only persons invited can come in.

462.64 KM (287.47 MILES) MOUNT ARES +8120 M NFT PORT 0 M 2284 1:50000