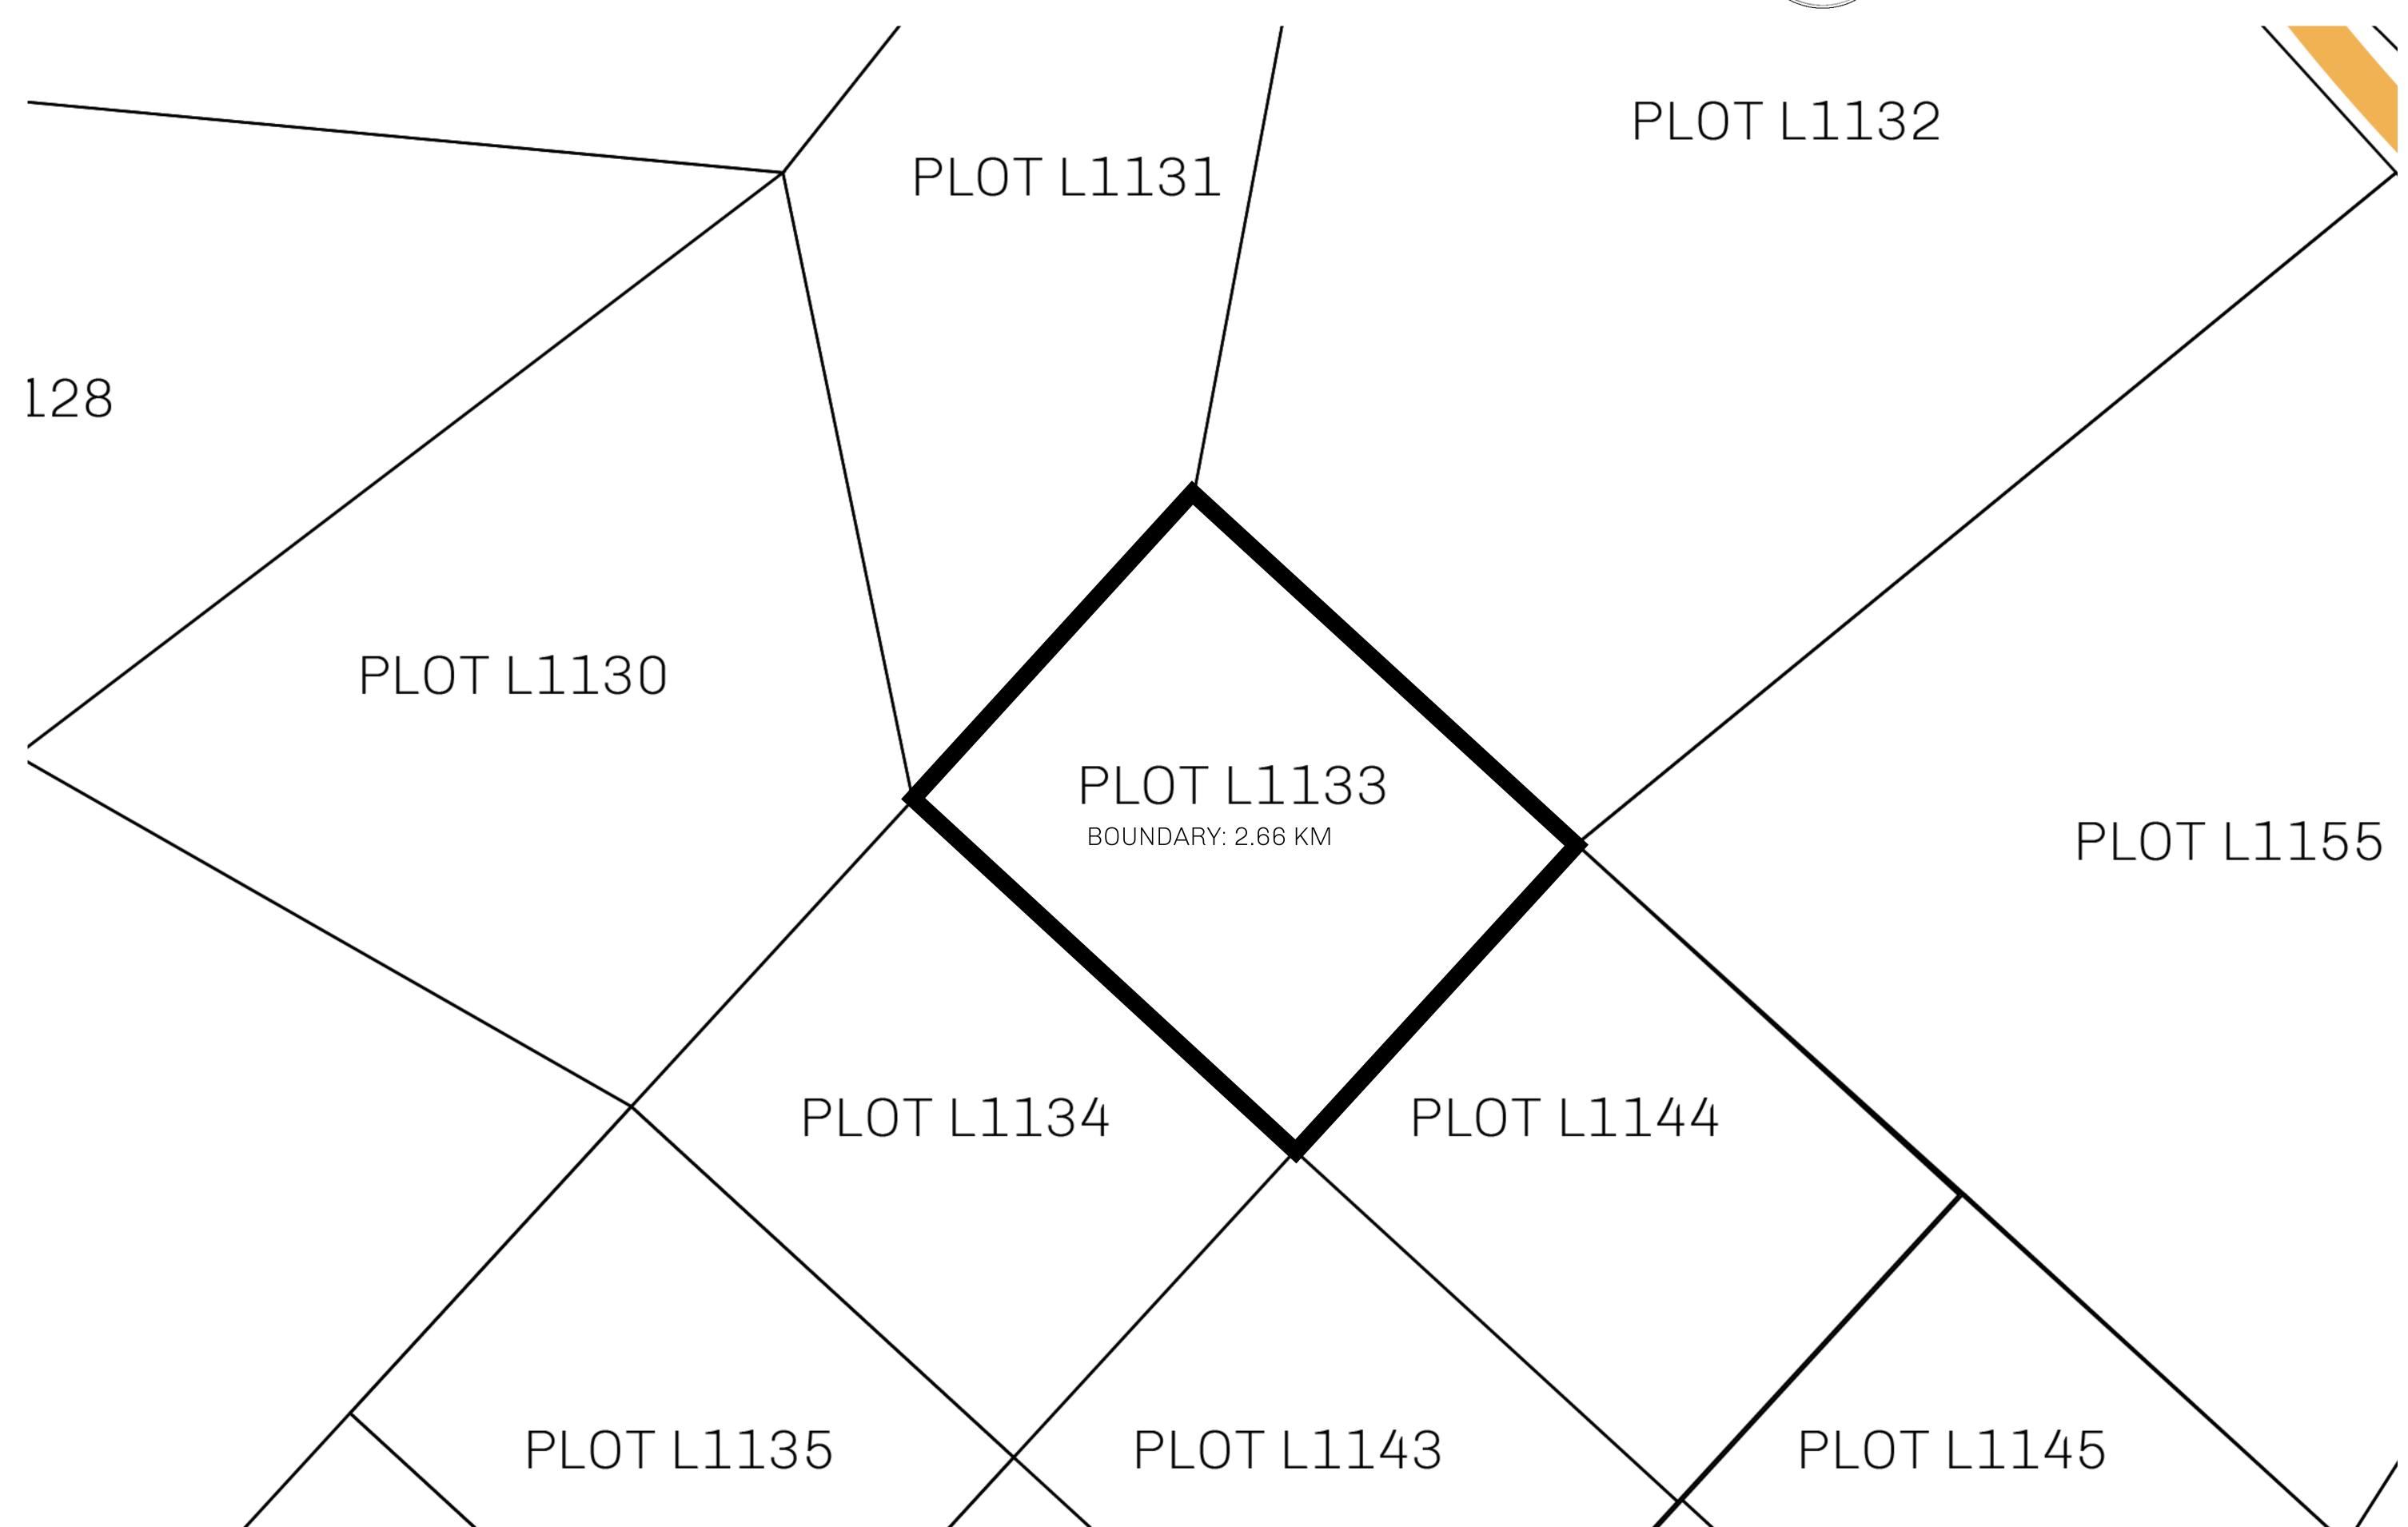

## H.M. LNFT Land Registry

L1133-041021

TITLE NUMBER

ADMINISTRATIVE AREA THE GREAT EMPIRE

ISSUED **04 October 2021** 

SCALE 1/50000

OWNER ENTITLEMENT

Type W-GE: Share of 0.3% of all BUN sales based on number of NFT Stories minted

(rewarded in Credits); Mint 4 NFT Stories