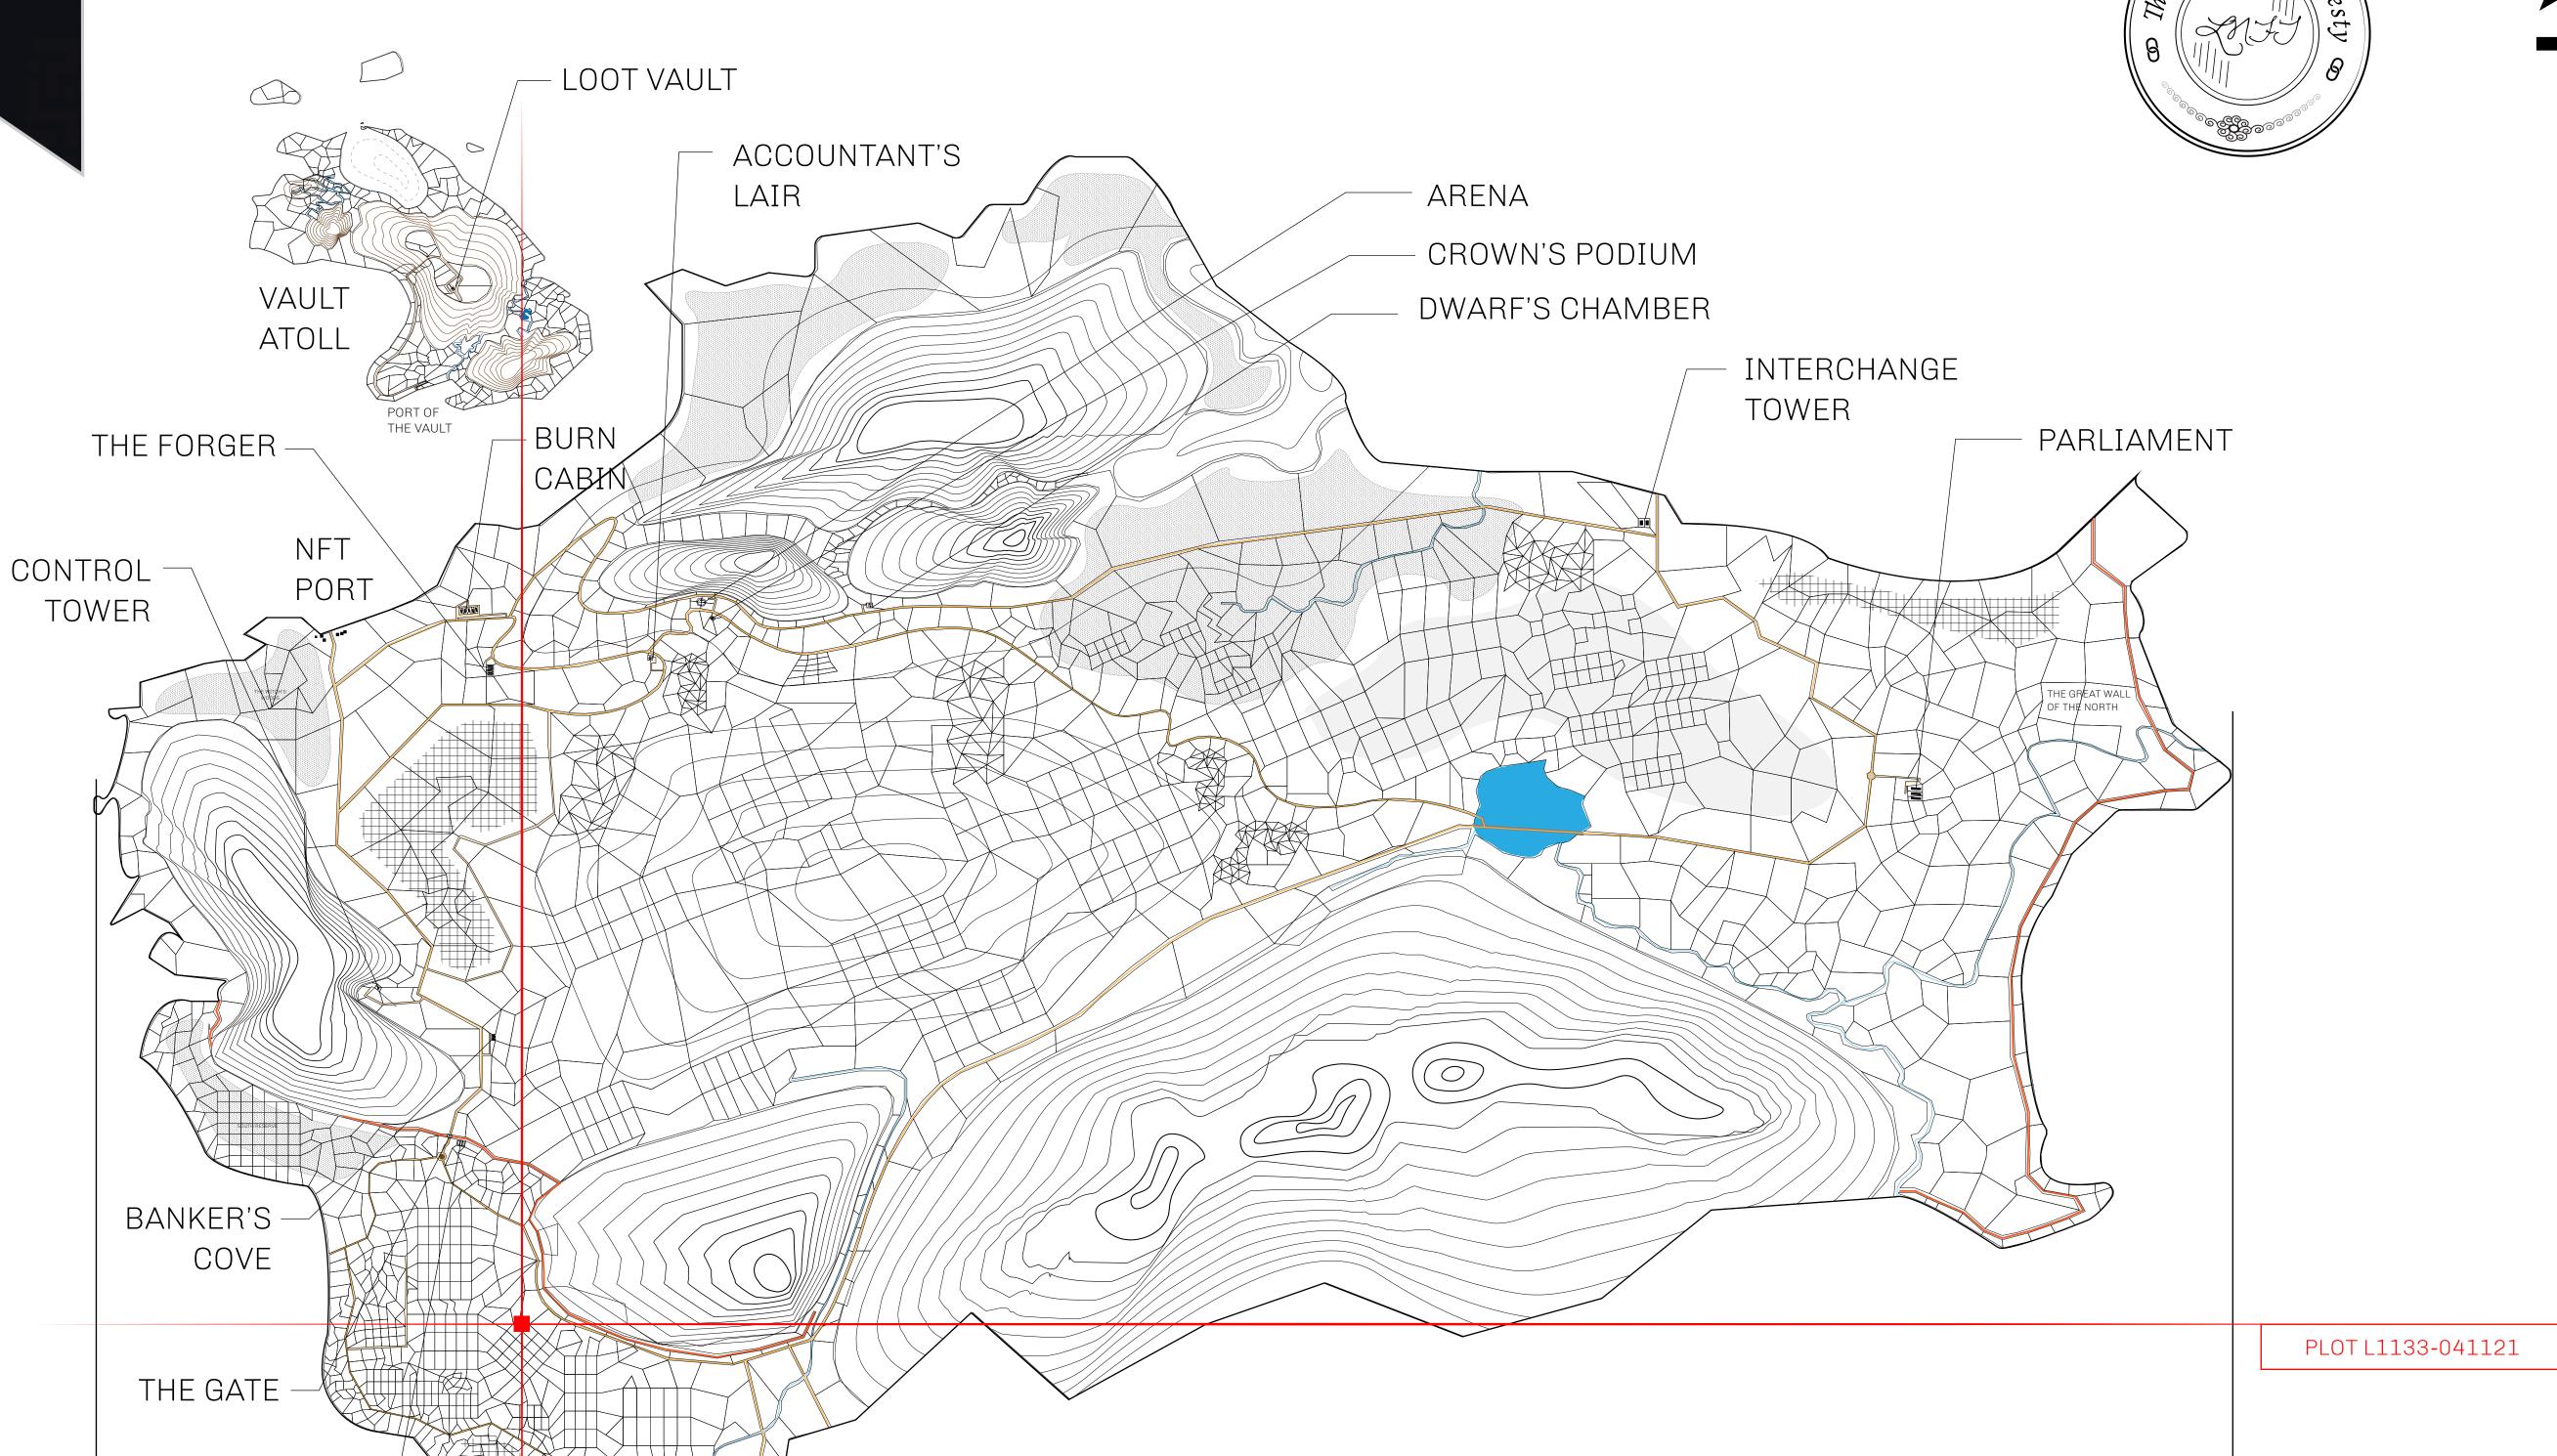

## GEOGRAPHY

COASTLINE 462.64 KM (287.47 MILES)

BORDERS OCEAN, ROYAUME DE SATOSHI, X BY SL & TERRITORIO LTT ST

HIGHEST POINT MOUNT ARES +8120 M

LOWEST POINT NFT PORT 0 M

PLOTS 2284 SCALE 1:50000

## H.M. LNFT Land Registry

L1133-041021

TITLE NUMBER

ADMINISTRATIVE AREA THE GREAT EMPIRE

ISSUED **04 October 2021** 

SCALE 1/50000

OWNER ENTITLEMENT

Type W-GE: Share of 0.3% of all BUN sales based on number of NFT Stories minted