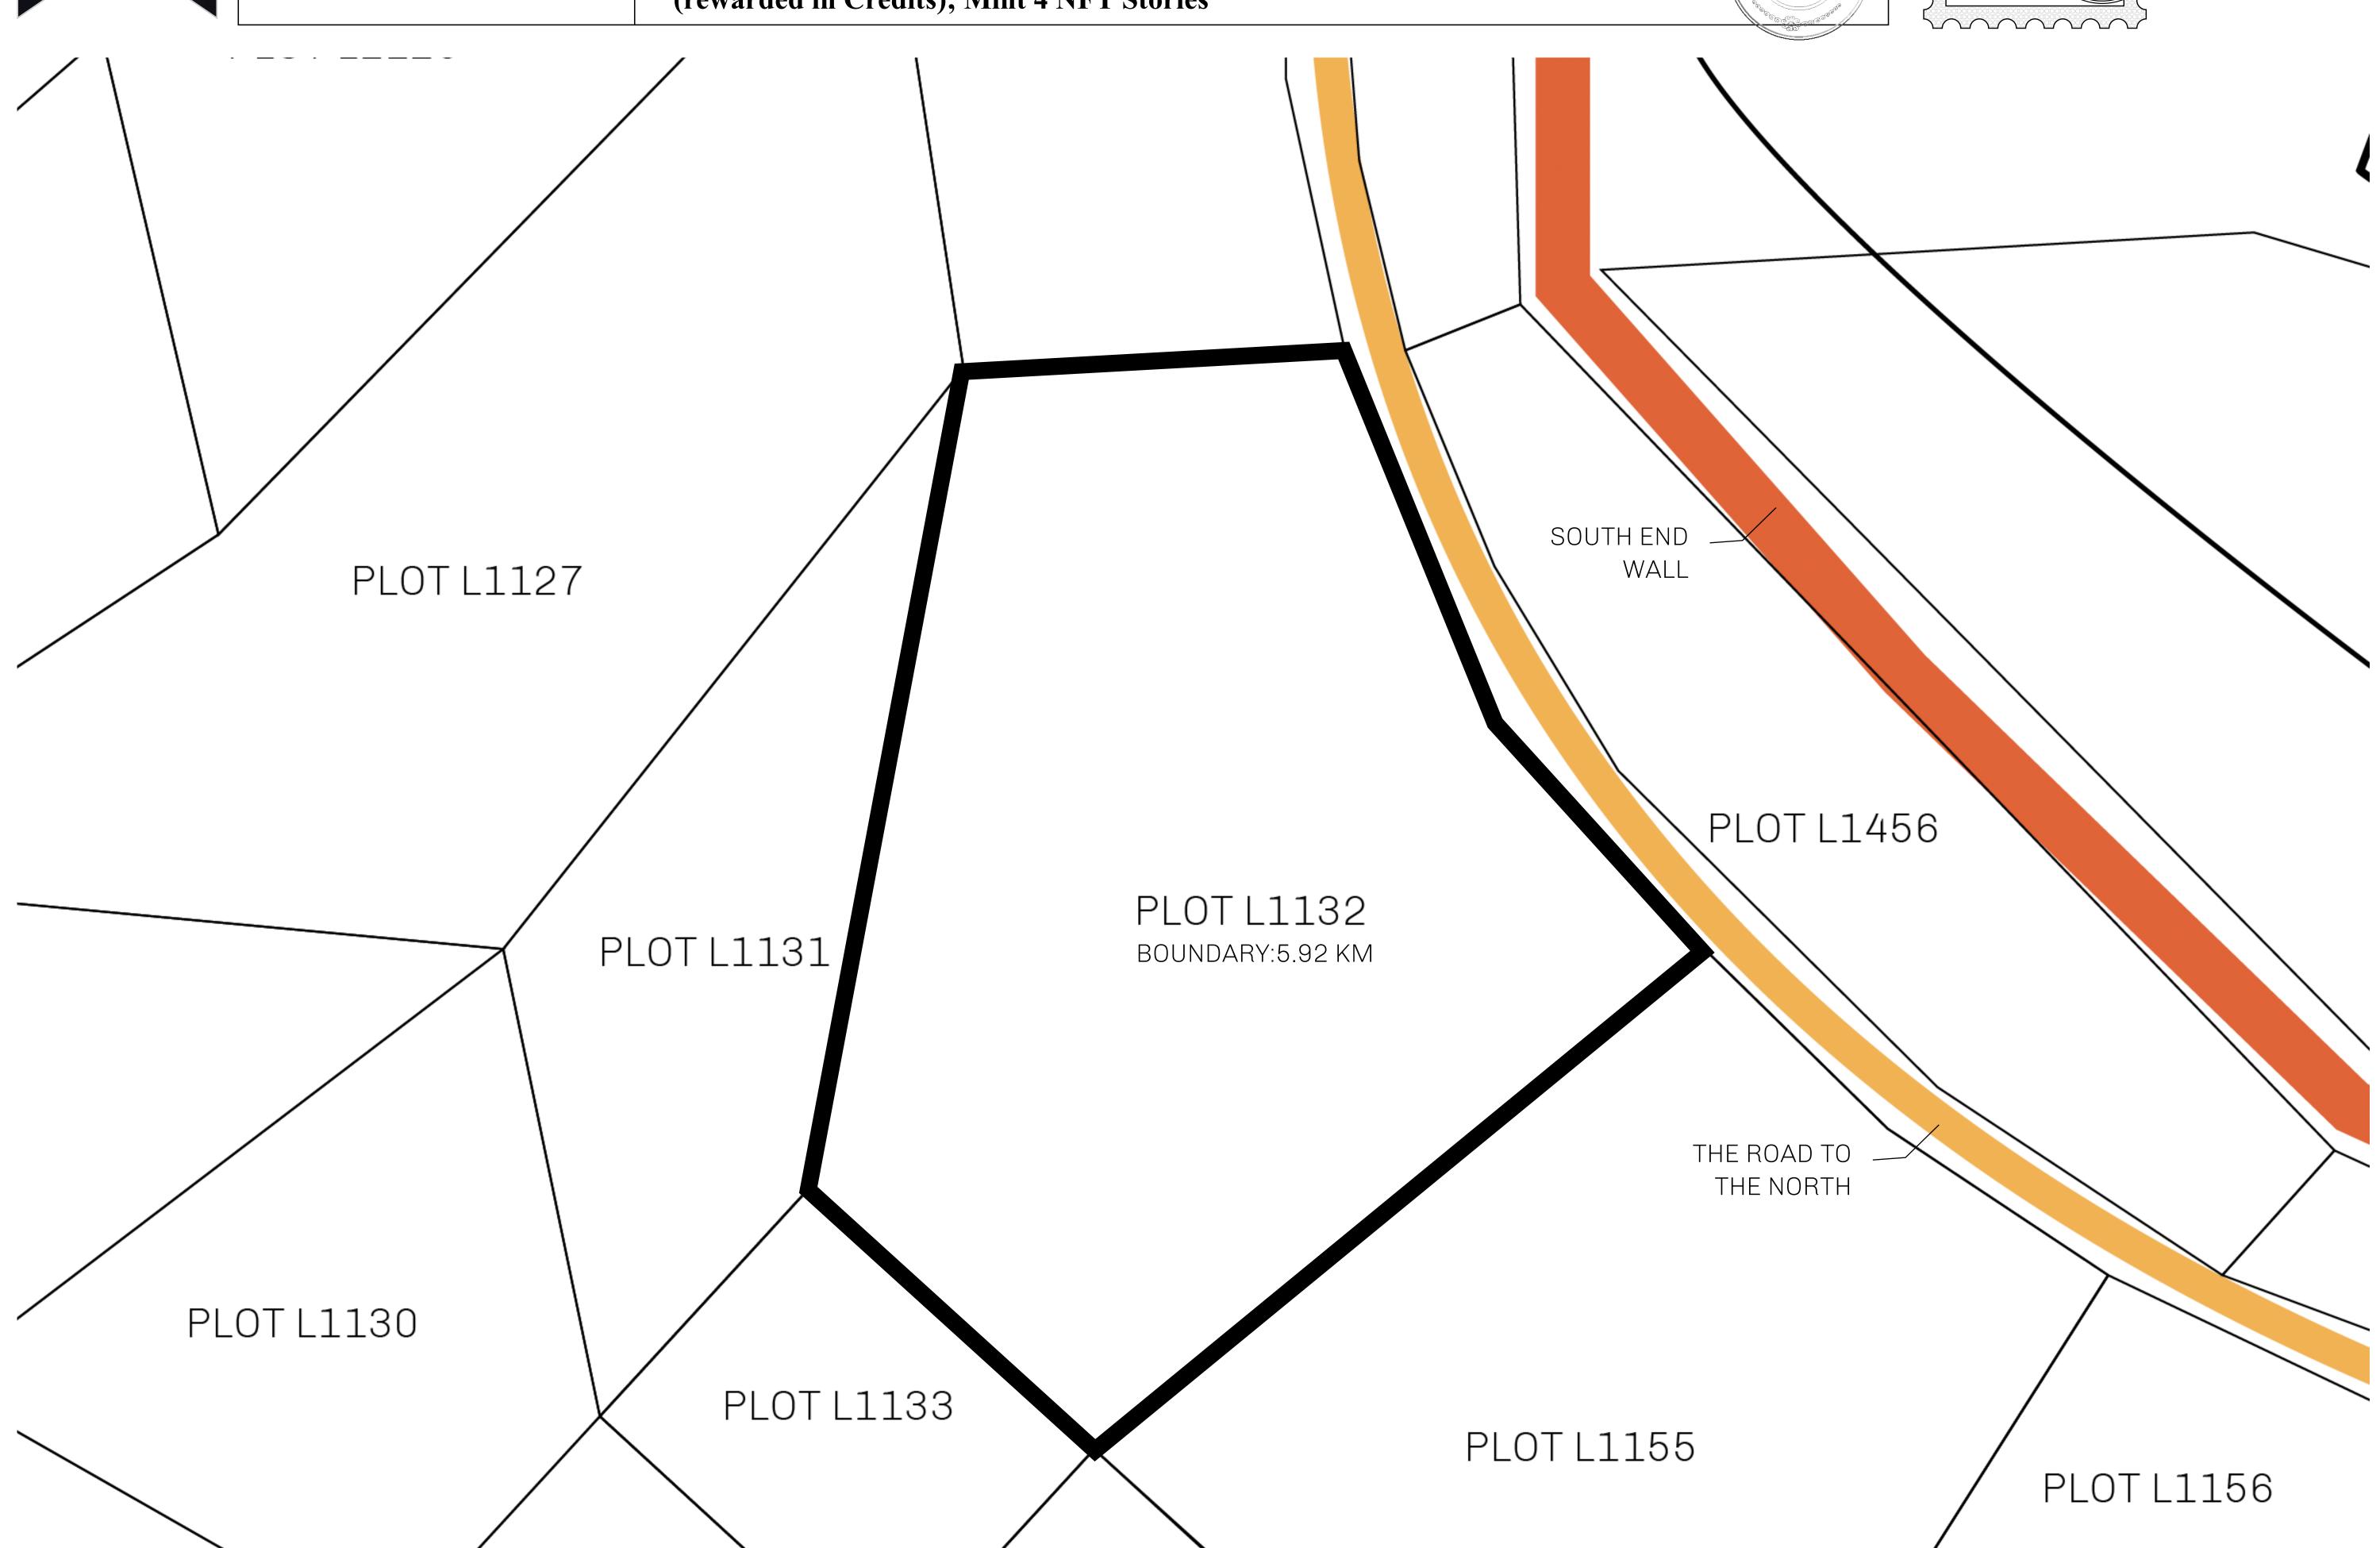

## H.M. LNFT Land Registry

L1132-041021

TITLE NUMBER

ADMINISTRATIVE AREA

THE GREAT EMPIRE

ISSUED **04 October 2021** 

SCALE 1/50000

OWNER ENTITLEMENT

Type W-GE: Share of 0.3% of all BUN sales based on number of NFT Stories minted (nowarded in Credits). Mint 4 NET Stories

(rewarded in Credits); Mint 4 NFT Stories