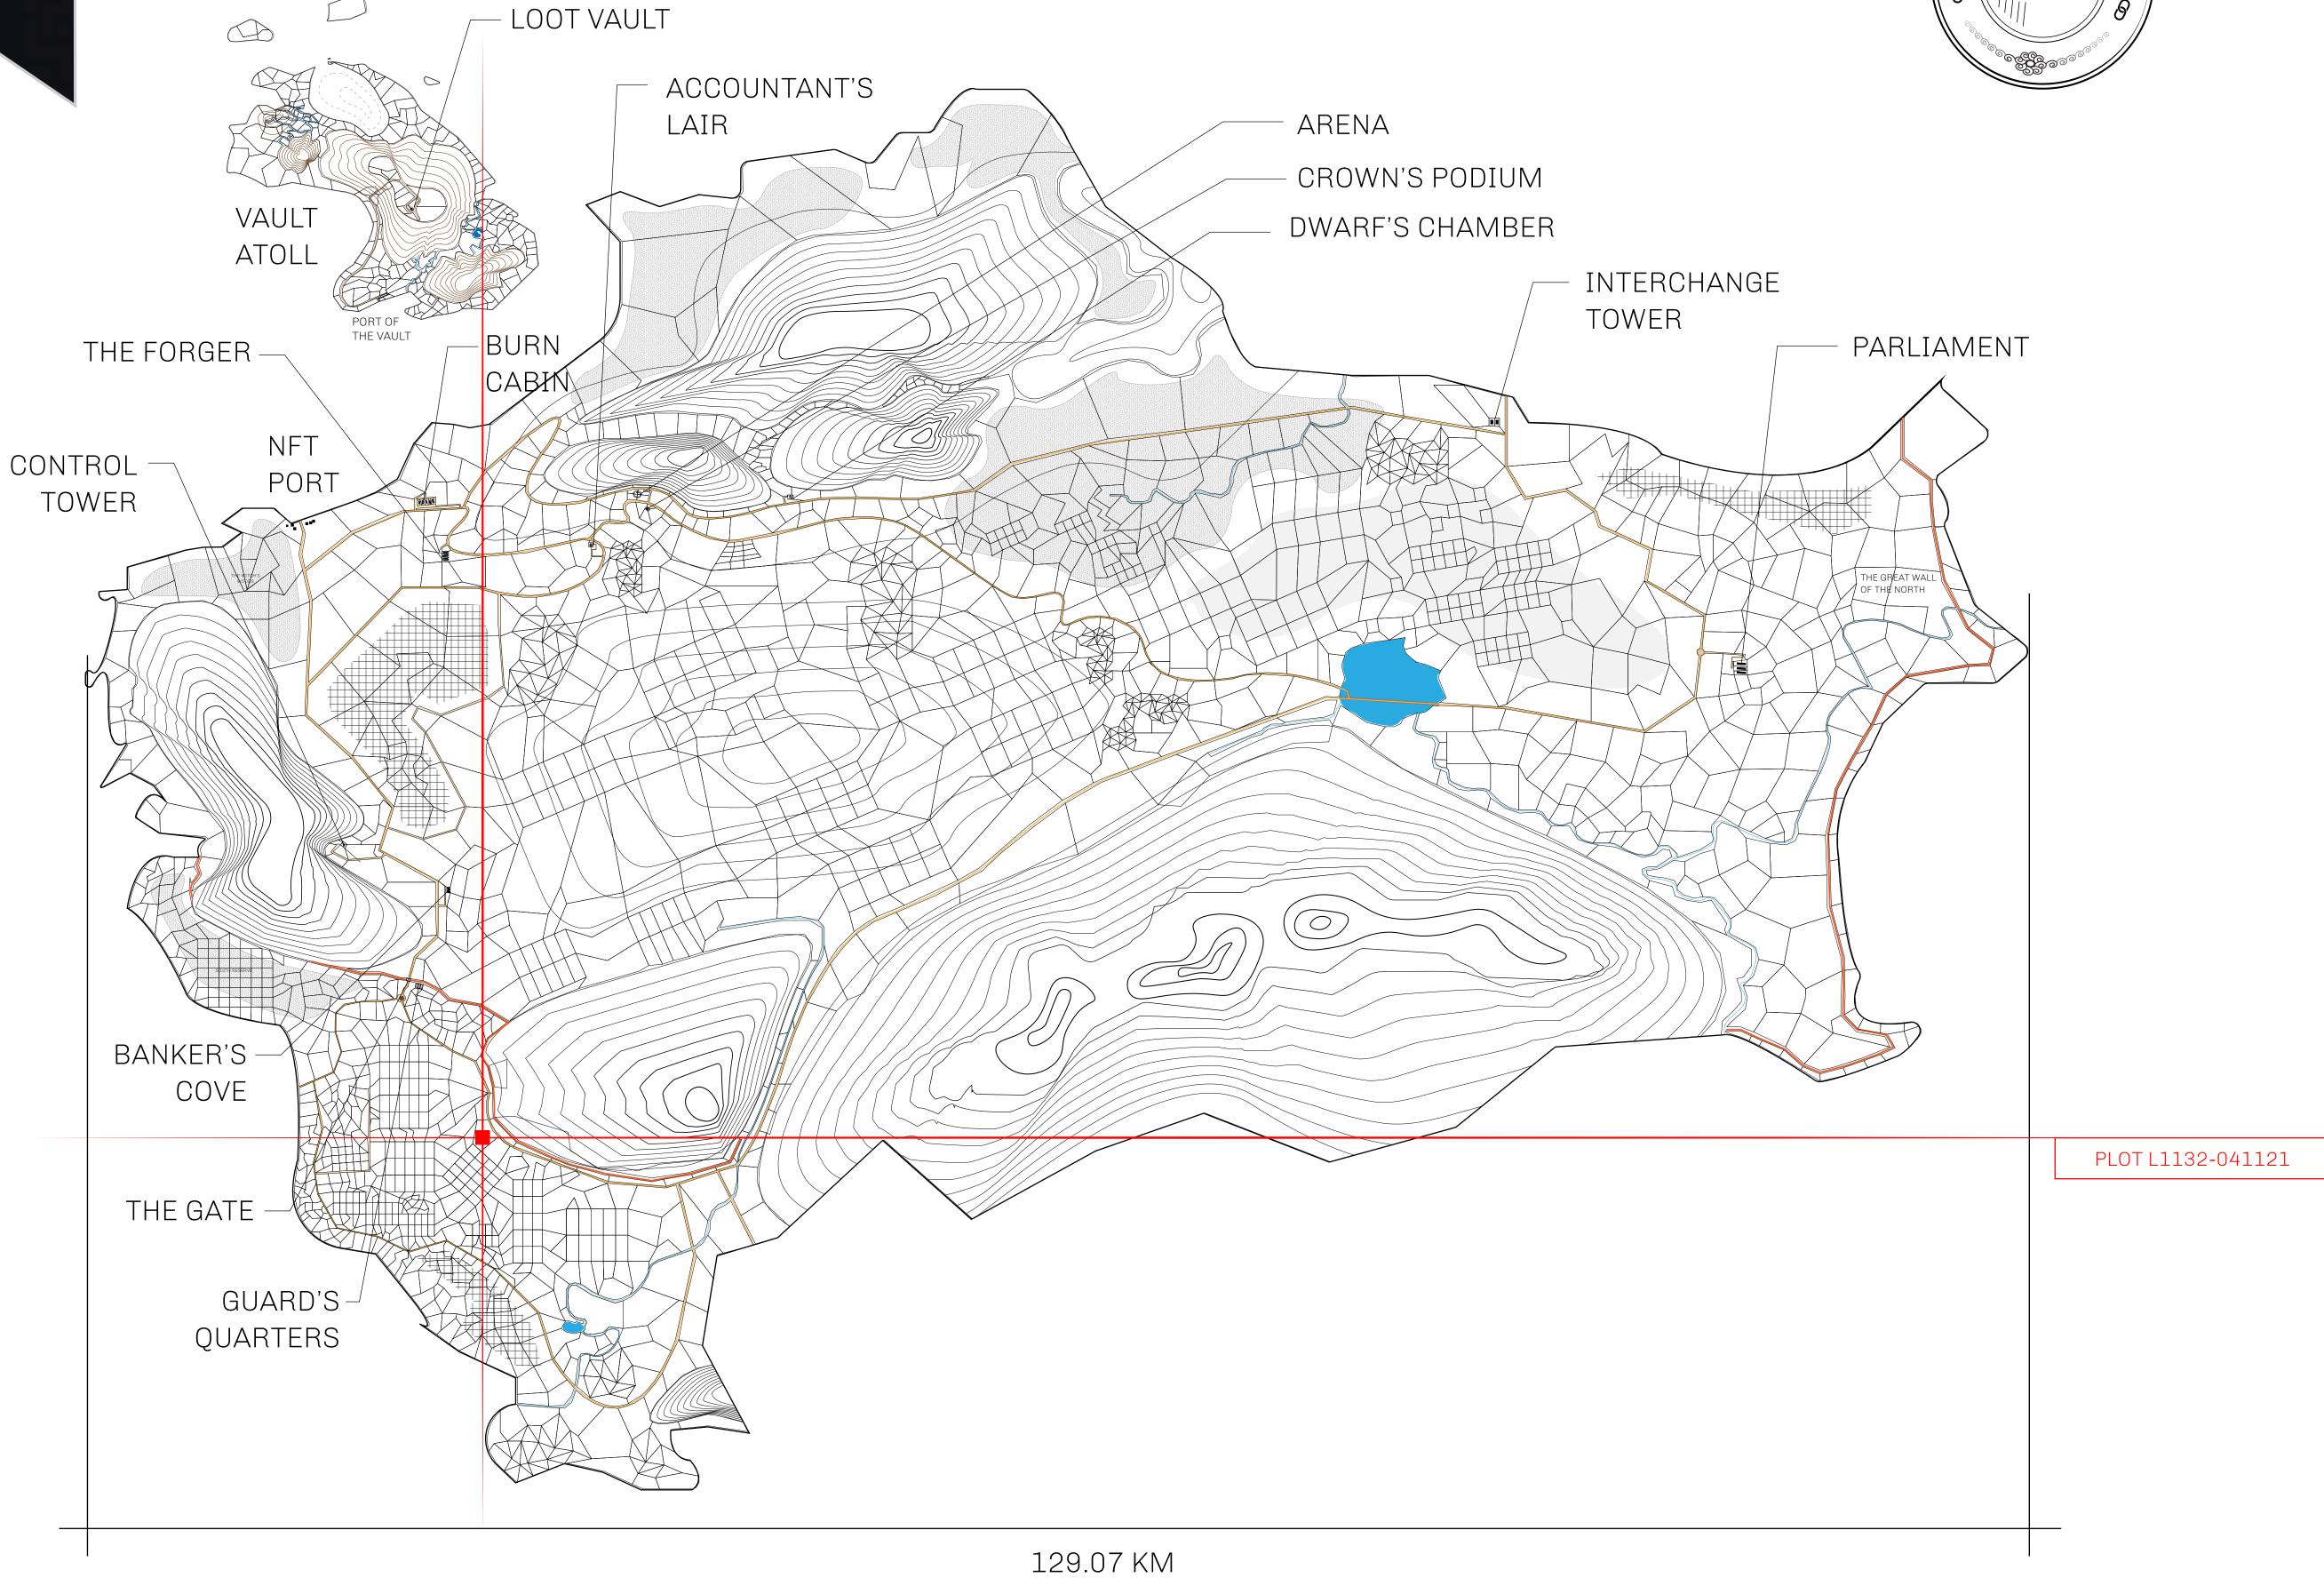

## HER MAJESTY'S GATED WORLD

The largest surface area of all of the realms, the great empire is the most populous country and second only as economic powerhouse to X by SL. Within its borders, the parliament sits, banks issue BUN, LTT, and USDC credits, auctions happen in the arena, NFTs are minted and custodied, in addition to containing other commercial activities. Following the last war, border controls are tight and only persons invited can come in.

## GEOGRAPHY

COASTLINE 462.64 KM (287.47 MILES)

BORDERS OCEAN, ROYAUME DE SATOSHI, X BY SL & TERRITORIO LTT ST

HIGHEST POINT MOUNT ARES +8120 M

LOWEST POINT NFT PORT 0 M

PLOTS 2284 SCALE 1:50000

## H.M. LNFT Land Registry

L1132-041021

TITLE NUMBER

ADMINISTRATIVE AREA

THE GREAT EMPIRE

ISSUED **04 October 2021** 

SCALE 1/50000

OWNER ENTITLEMENT