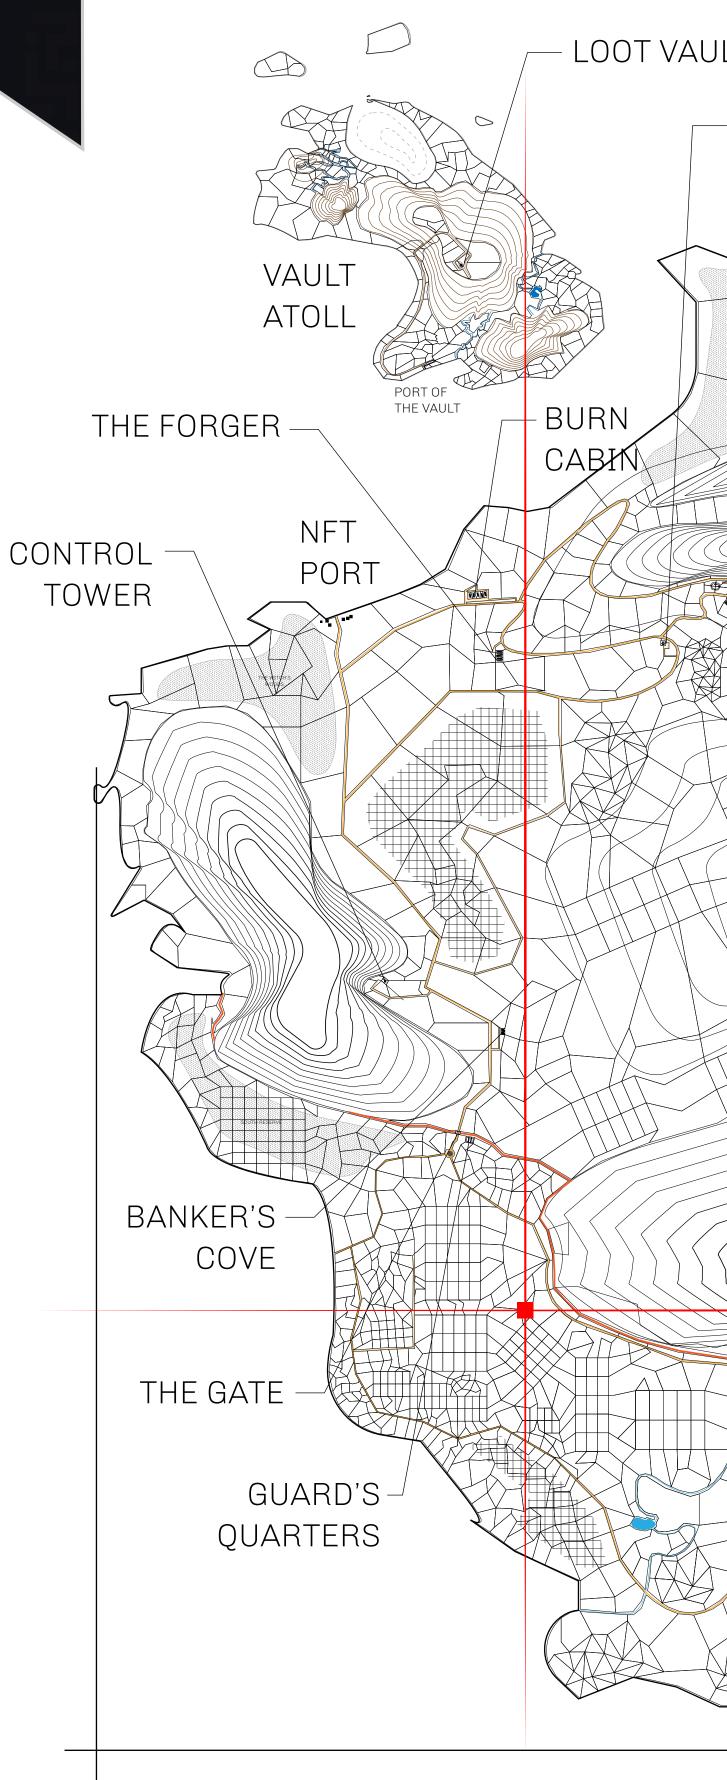

## HER MAJESTY'S GATED WORLD

The largest surface area of all of the realms, the great empire COASTLINE 462.64 KM (287.47 MILES) is the most populous country and second only as economic BORDERS powerhouse to X by SL. Within its borders, the parliament sits, HIGHEST POINT MOUNT ARES +8120 M banks issue BUN, LTT, and USDC credits, auctions happen in the LOWEST POINT NFT PORT 0 M arena, NFTs are minted and custodied, in addition to containing PLOTS 2284 other commercial activities. Following the last war, border SCALE 1:50000 controls are tight and only persons invited can come in. - LOOT VAULT ACCOUNTANT'S LAIR ARENA CROWN'S PODIUM VAULT DWARF'S CHAMBER ATOLL INTERCHANGE TOWER PORT OF BURN CABIN NFT PORT  $\sim$  $\setminus A$  $( \bigcirc )$ COVE GUARD'S QUARTERS