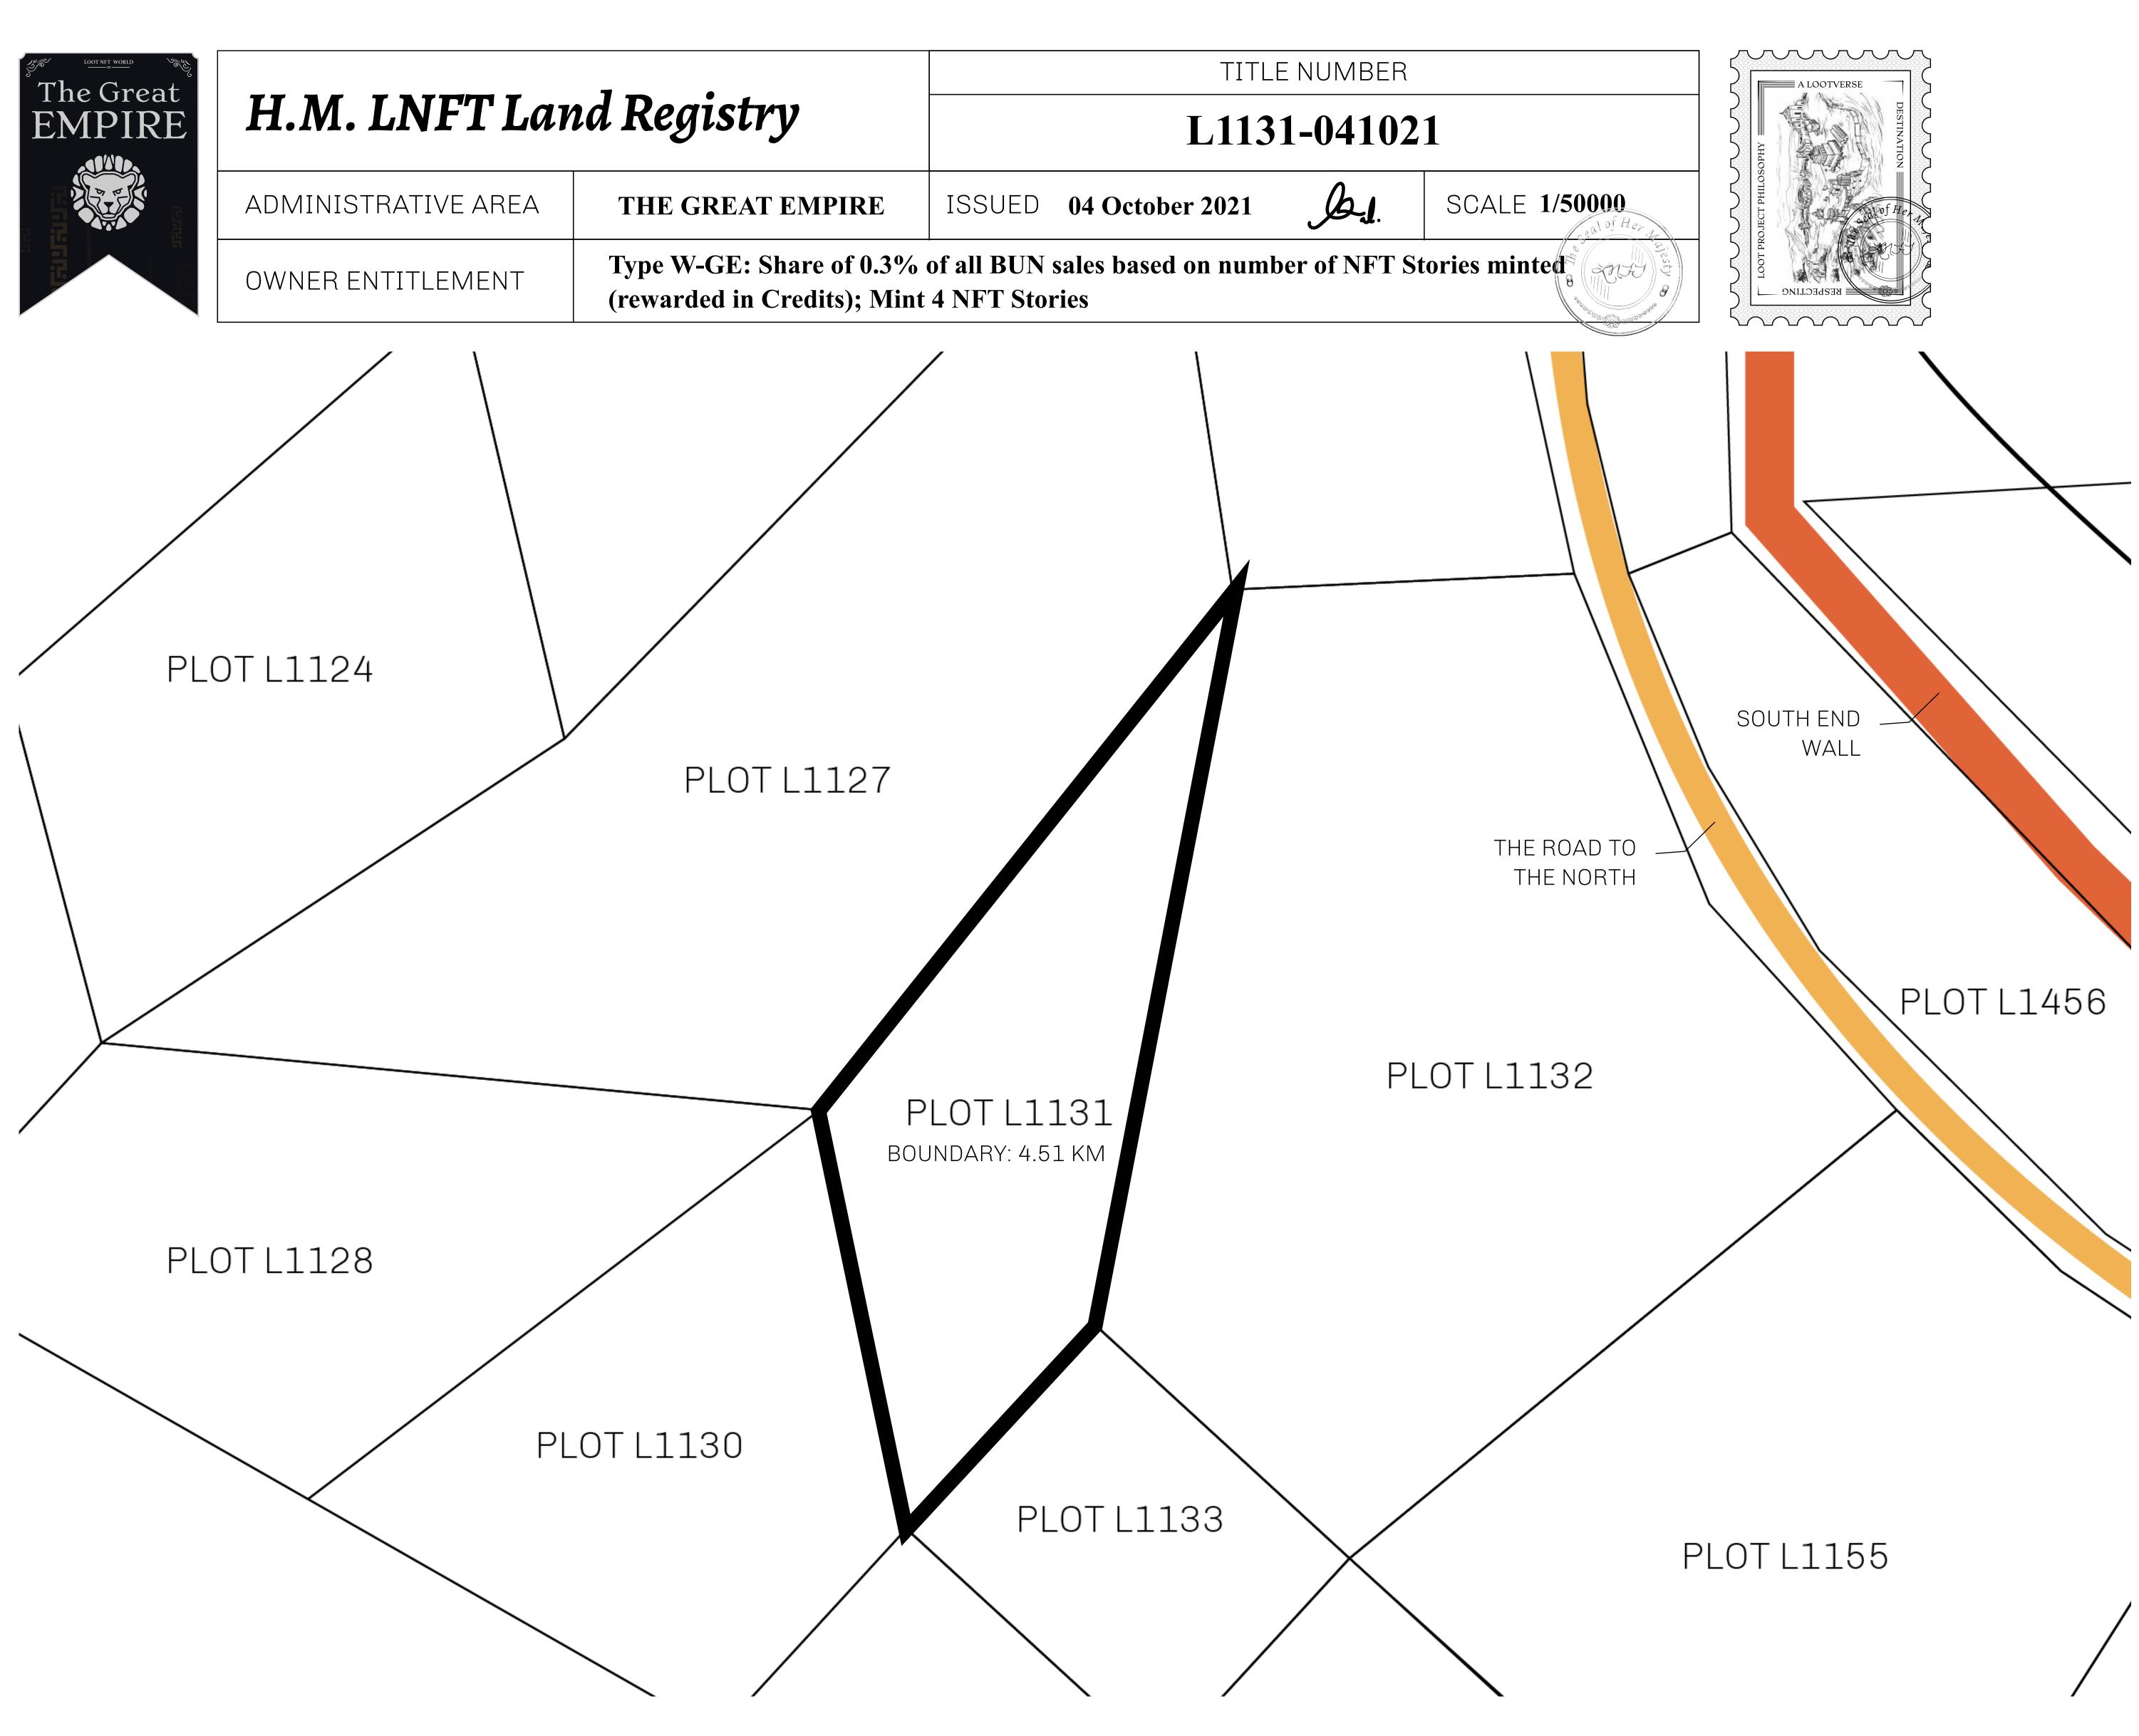

## HER MAJESTY'S GATED WORLD

The largest surface area of all of the realms, the great empire COASTLINE 462.64 KM (287.47 MILES) is the most populous country and second only as economic BORDERS powerhouse to X by SL. Within its borders, the parliament sits, HIGHEST POINT MOUNT ARES +8120 M banks issue BUN, LTT, and USDC credits, auctions happen in the LOWEST POINT NFT PORT 0 M arena, NFTs are minted and custodied, in addition to containing PLOTS 2284 other commercial activities. Following the last war, border SCALE 1:50000 controls are tight and only persons invited can come in. - LOOT VAULT ACCOUNTANT'S LAIR ARENA CROWN'S PODIUM VAULT DWARF'S CHAMBER ATOLL INTERCHANGE TOWER PORT OF BURN CABIN NFT PORT  $\sim$  $\setminus A$  $( \bigcirc )$ COVE GUARD'S QUARTERS

GEOGRAPHY