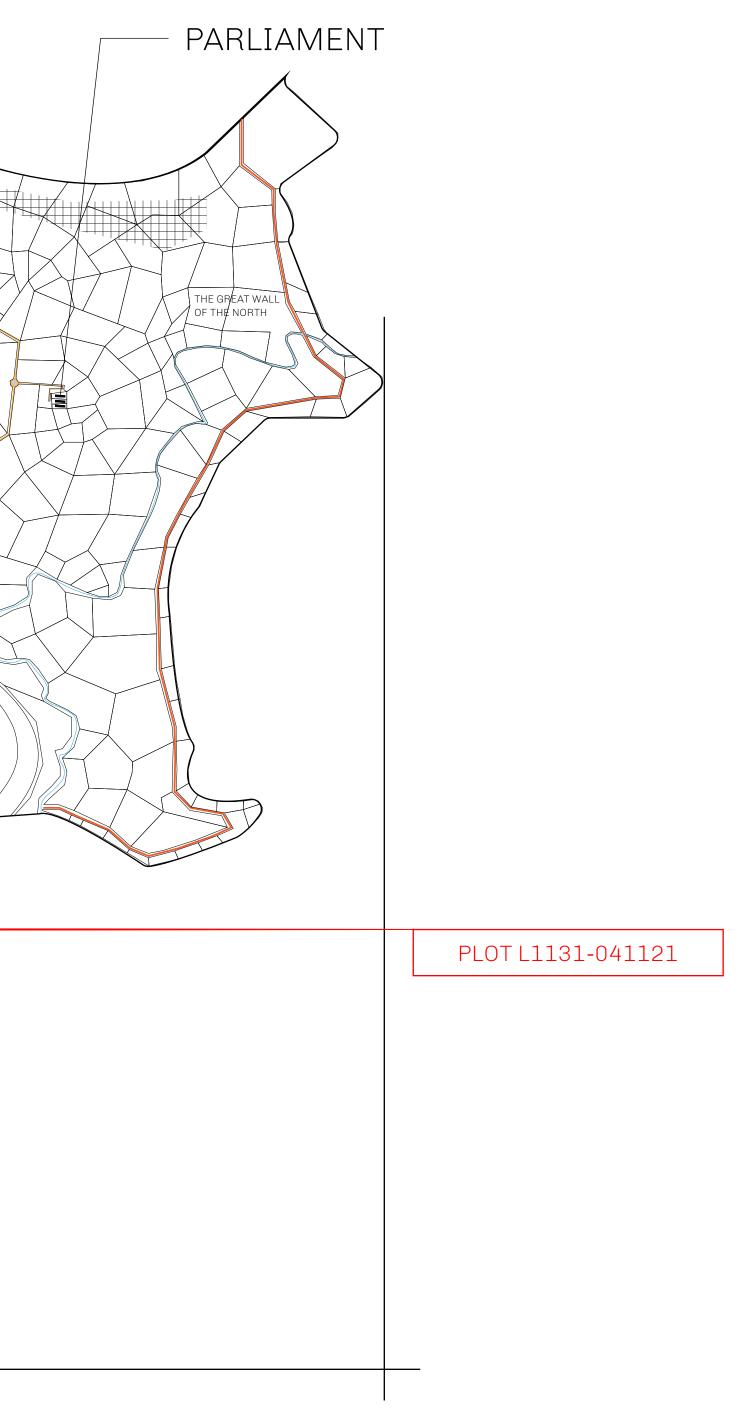

## HER MAJESTY'S GATED WORLD

The largest surface area of all of the realms, the great empire COASTLINE 462.64 KM (287.47 MILES) is the most populous country and second only as economic BORDERS powerhouse to X by SL. Within its borders, the parliament sits, HIGHEST POINT MOUNT ARES +8120 M banks issue BUN, LTT, and USDC credits, auctions happen in the LOWEST POINT NFT PORT 0 M arena, NFTs are minted and custodied, in addition to containing PLOTS 2284 other commercial activities. Following the last war, border SCALE 1:50000 controls are tight and only persons invited can come in. - LOOT VAULT ACCOUNTANT'S LAIR ARENA CROWN'S PODIUM VAULT DWARF'S CHAMBER ATOLL INTERCHANGE TOWER PORT OF BURN CABIN NFT PORT  $\sim$  $\setminus A$  $( \bigcirc )$ COVE GUARD'S QUARTERS

GEOGRAPHY