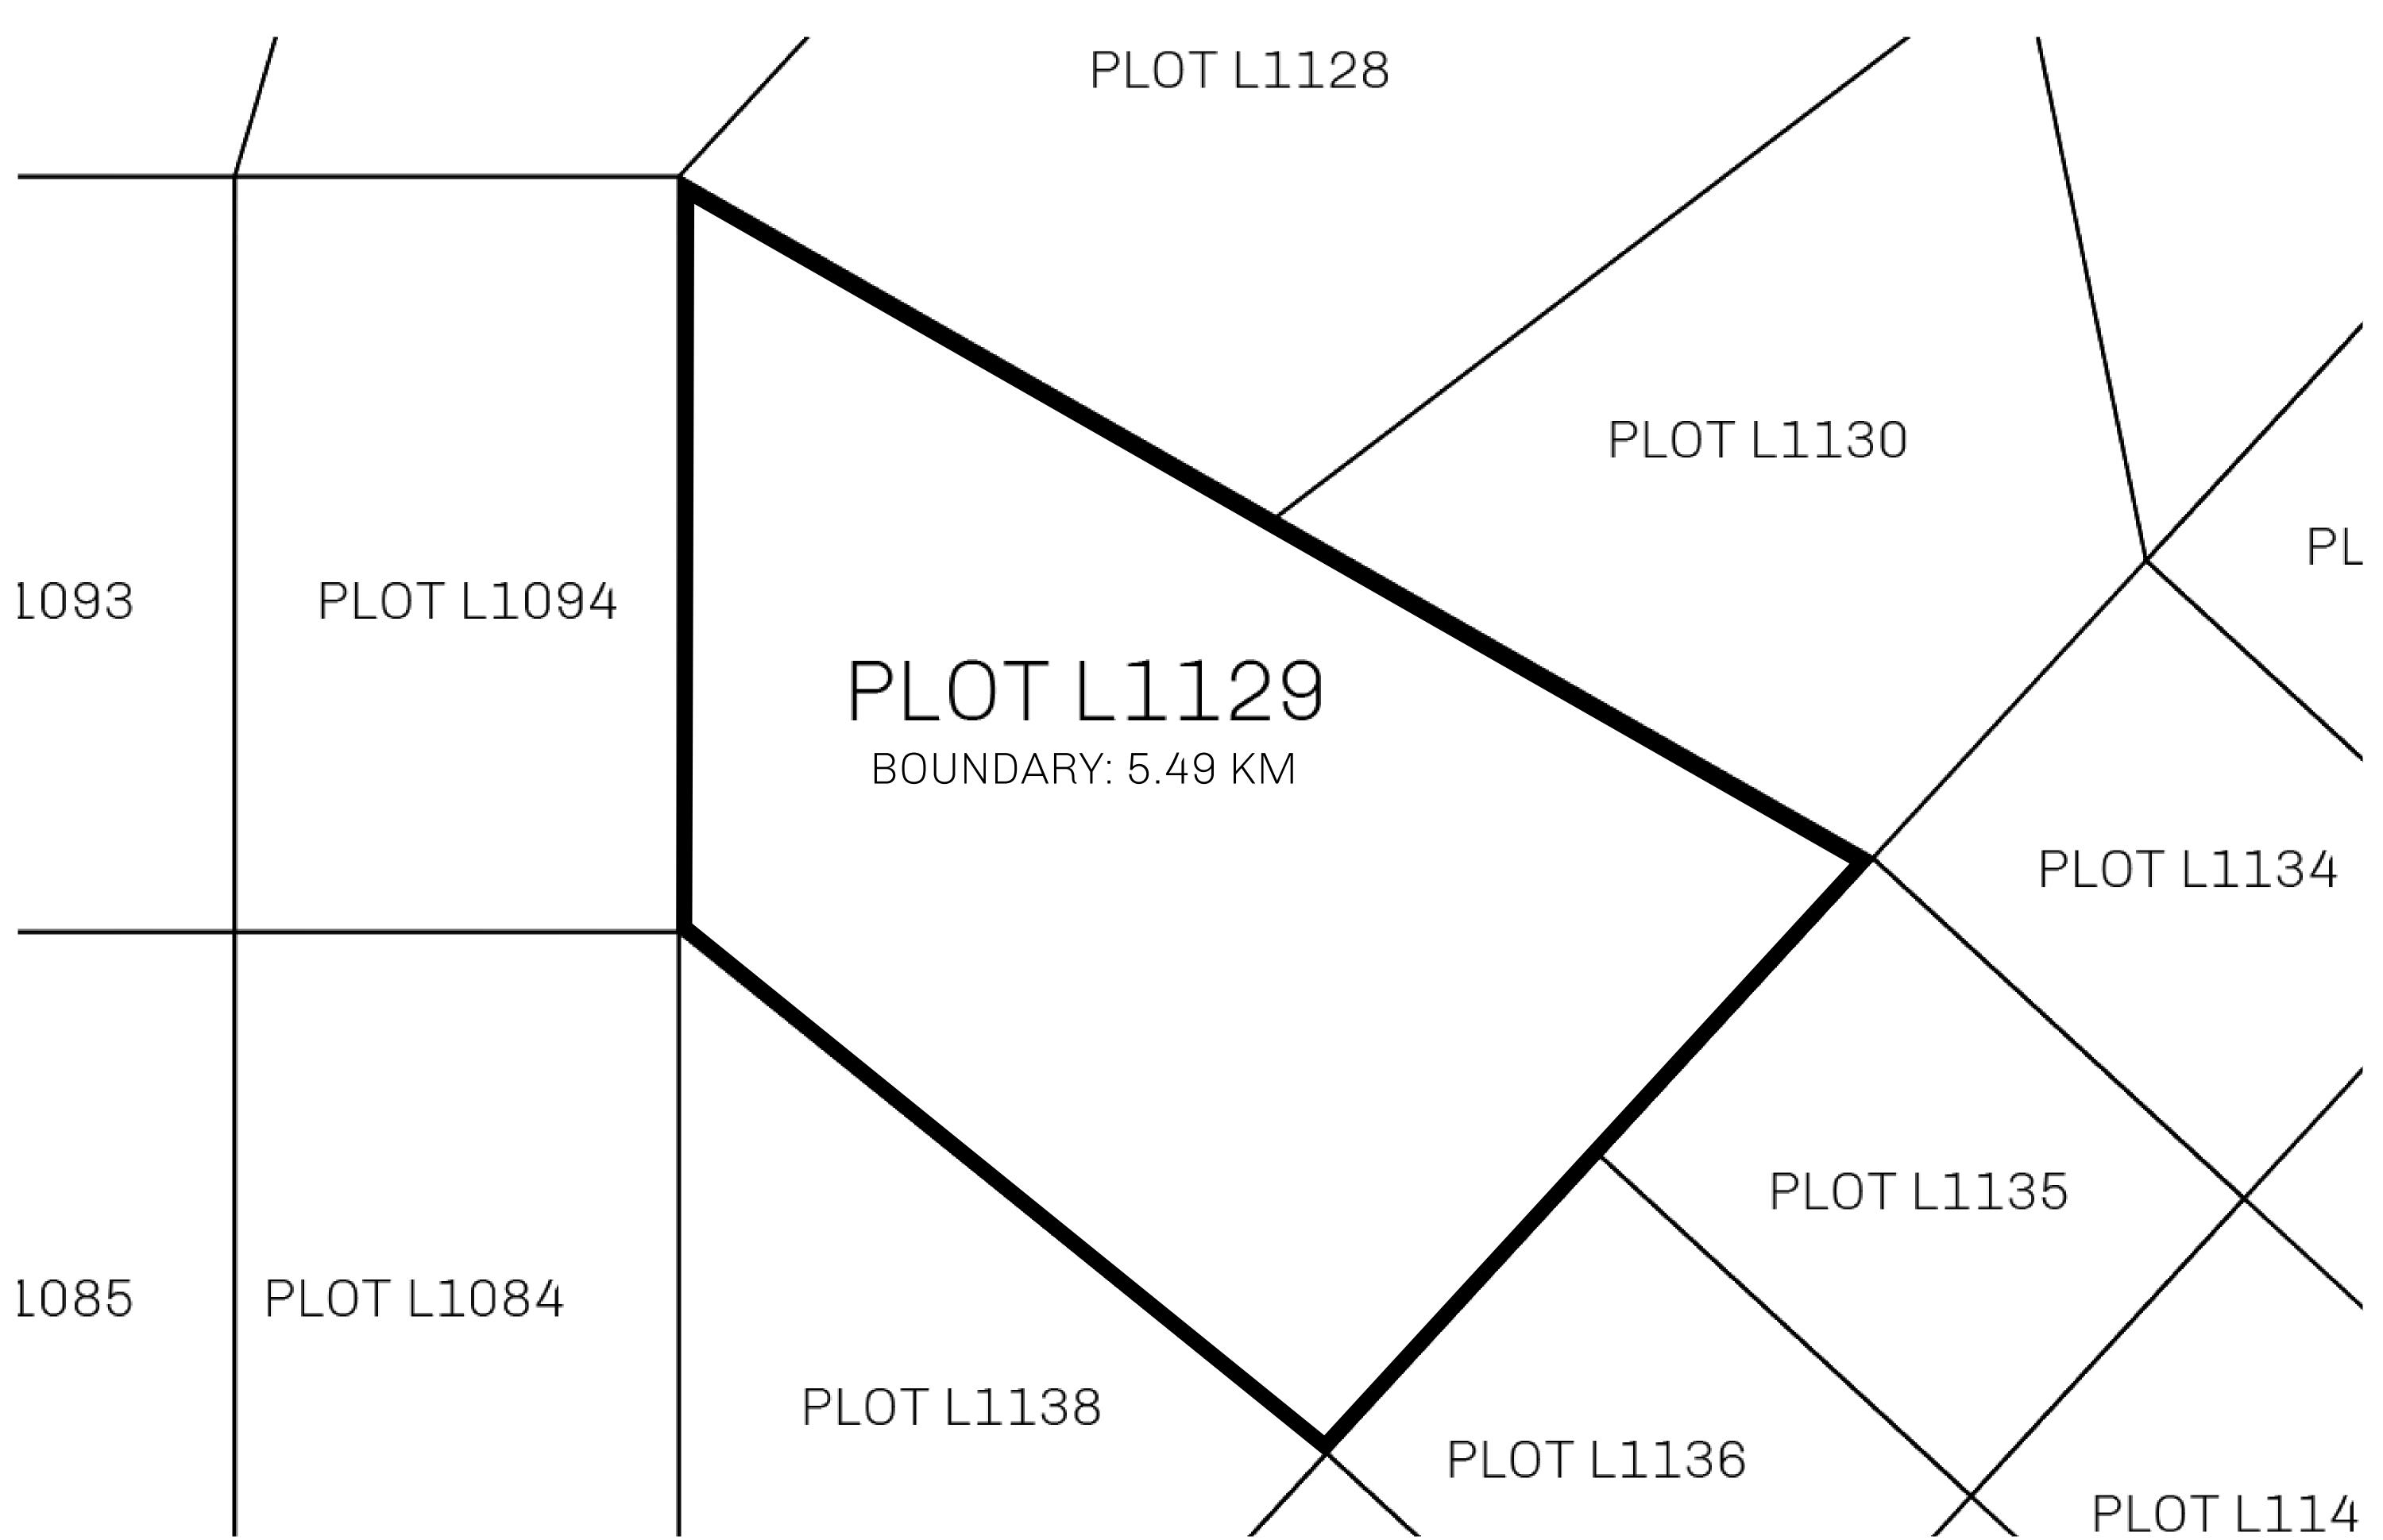

## LOOT NFT WORLD

PLOT L1129-221121

## H.M. LNFT Land Registry

TITLE NUMBER

L1129-221121

ADMINISTRATIVE AREA

THE GREAT EMPIRE

ISSUED 22 November 2021

SCALE 1/50000

OWNER ENTITLEMENT