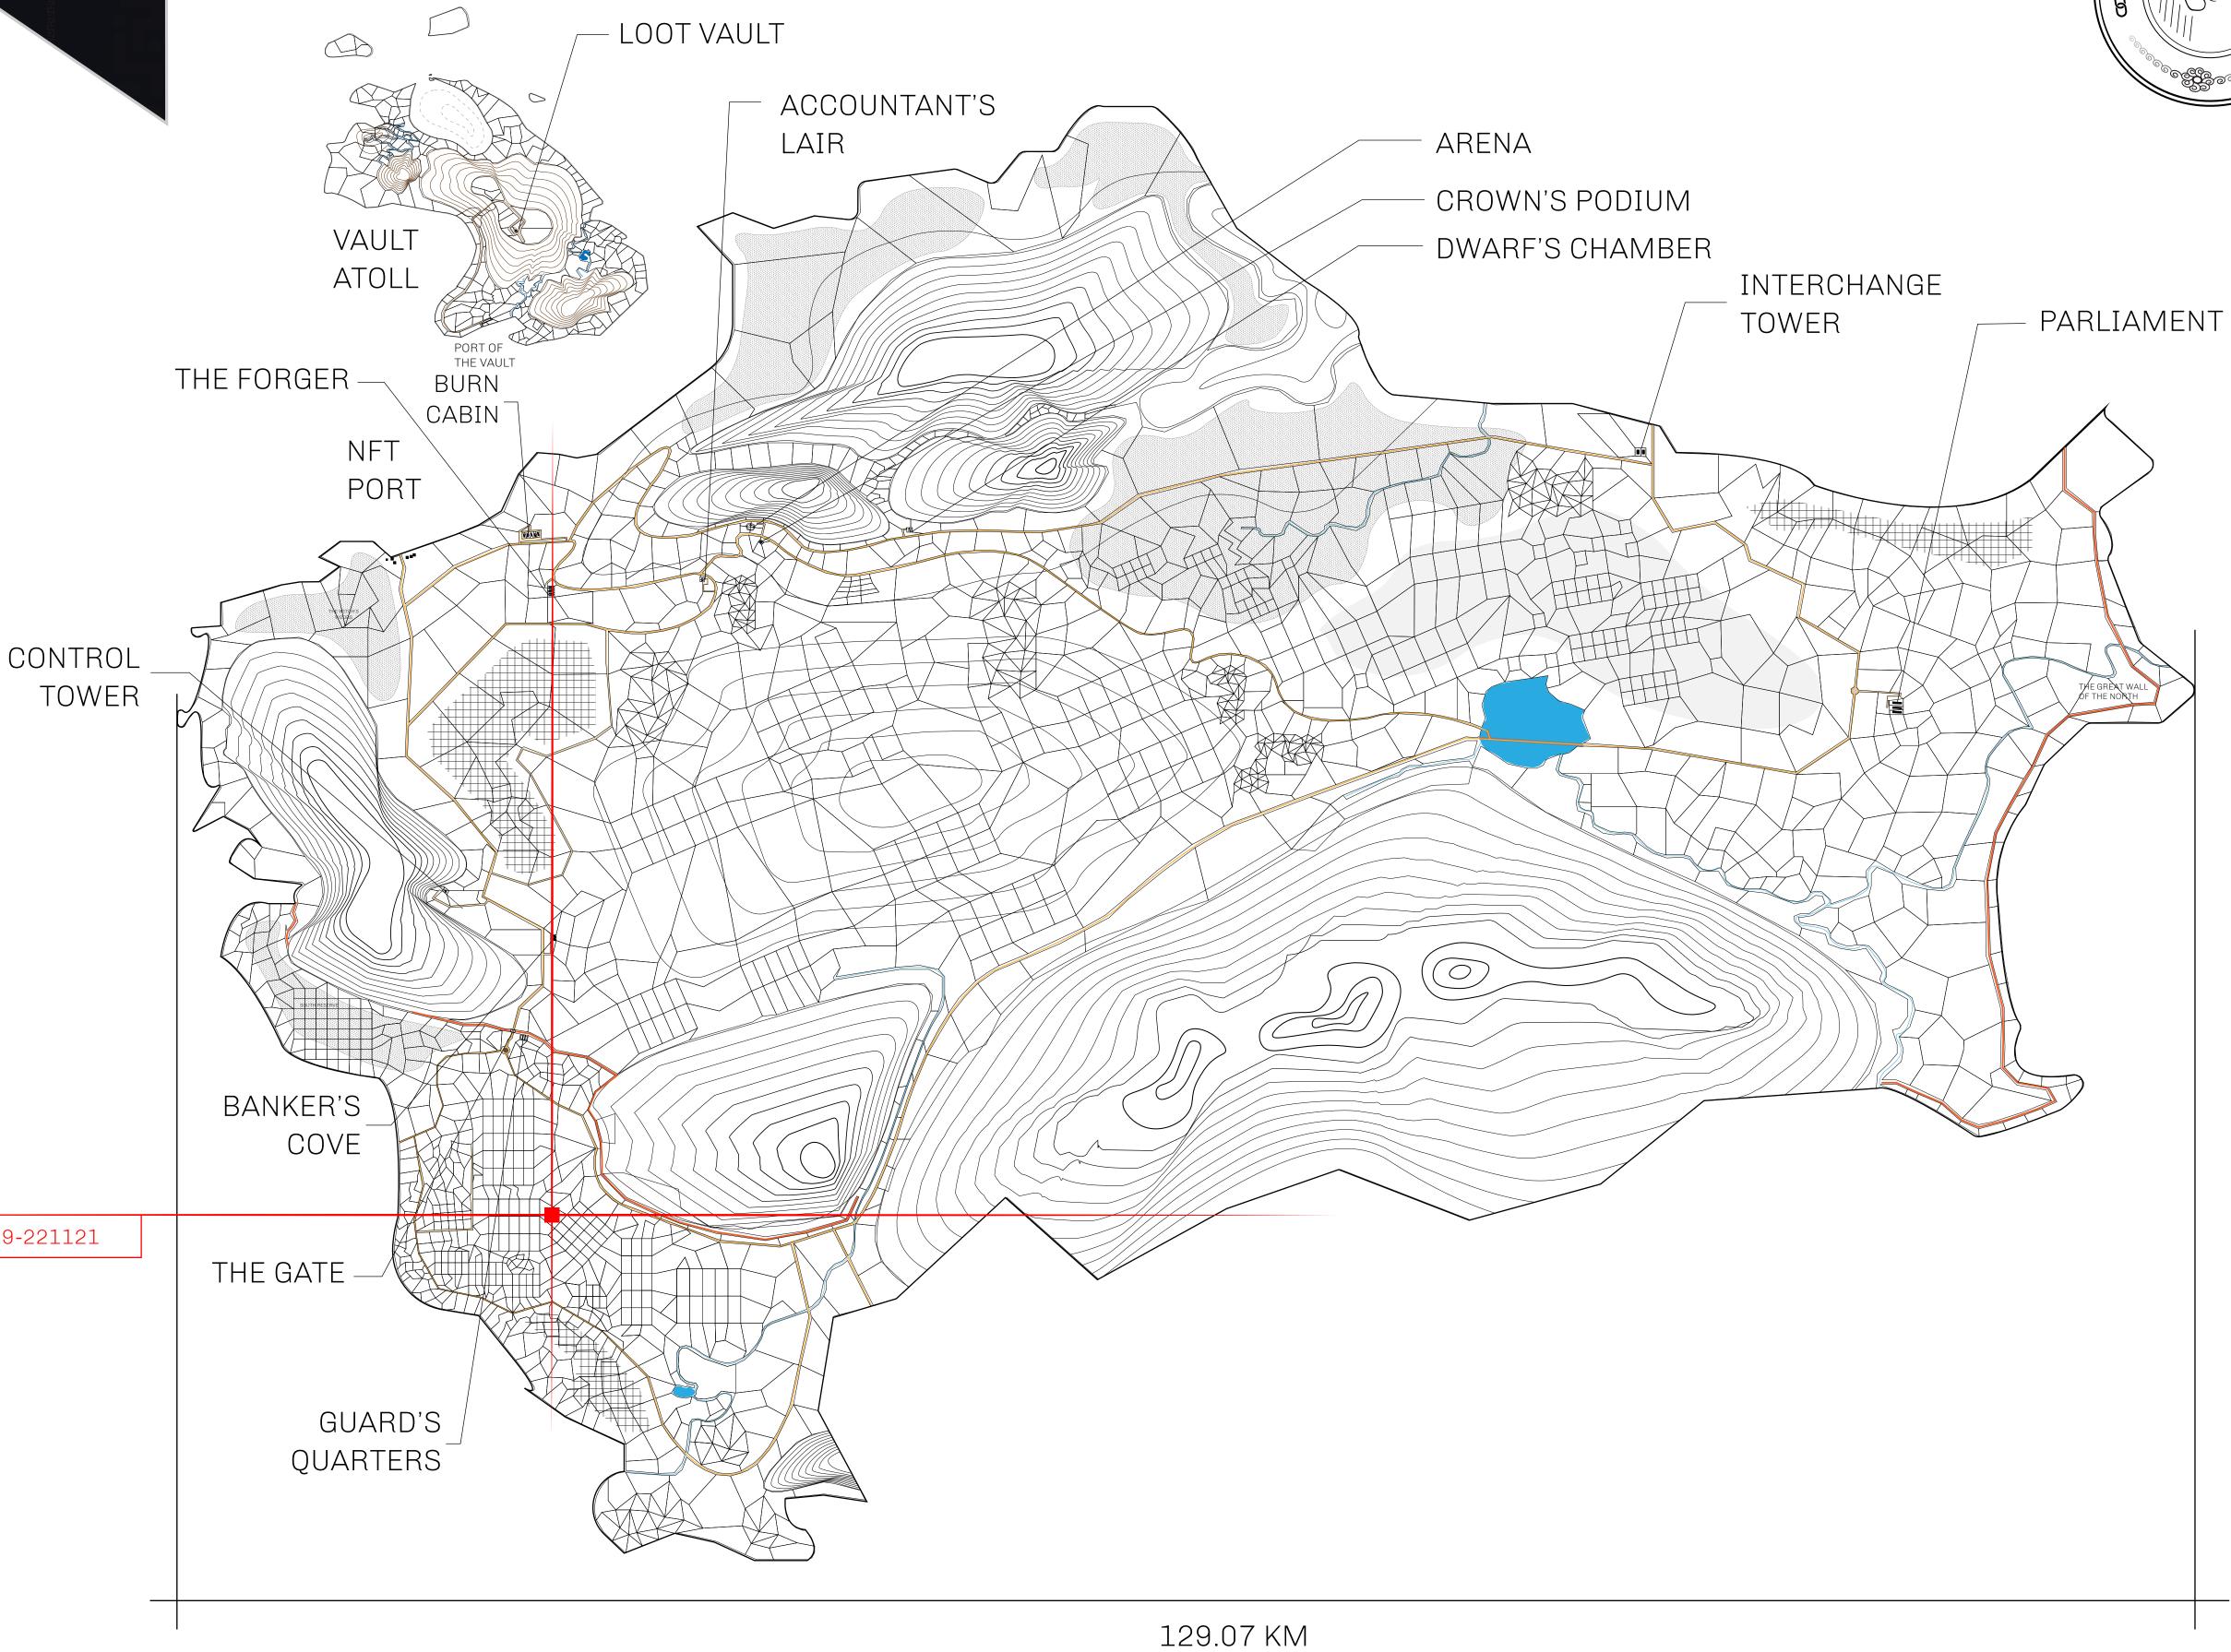

## HER MAJESTY'S GATED WORLD

As an economic and ruling powerhouse, the Great Empire controls the issuance and trade of BUN, LTT, and USDC reward credits. Decisions by its sitting parliamentarians affect Loot NFT World. Following the last war, border controls are tight and only invitees can enter. Each Sunday, all eyes focus on the Arena and the Crown's Podium, where battle-bidding auctions rage. The battle pit is not for the fainthearted and strategy plays a crucial role in winning.

## GEOGRAPHY

COASTLINE 462.64 KM (287.47 MILES)

OCEAN, ROYAUME DE SATOSHI, X BY SL & TERRITORIO LTT ST BORDERS

HIGHEST POINT MOUNT ARES +8120 M

LOWEST POINT NFT PORT 0 M

PLOTS 2284 SCALE 1:50000