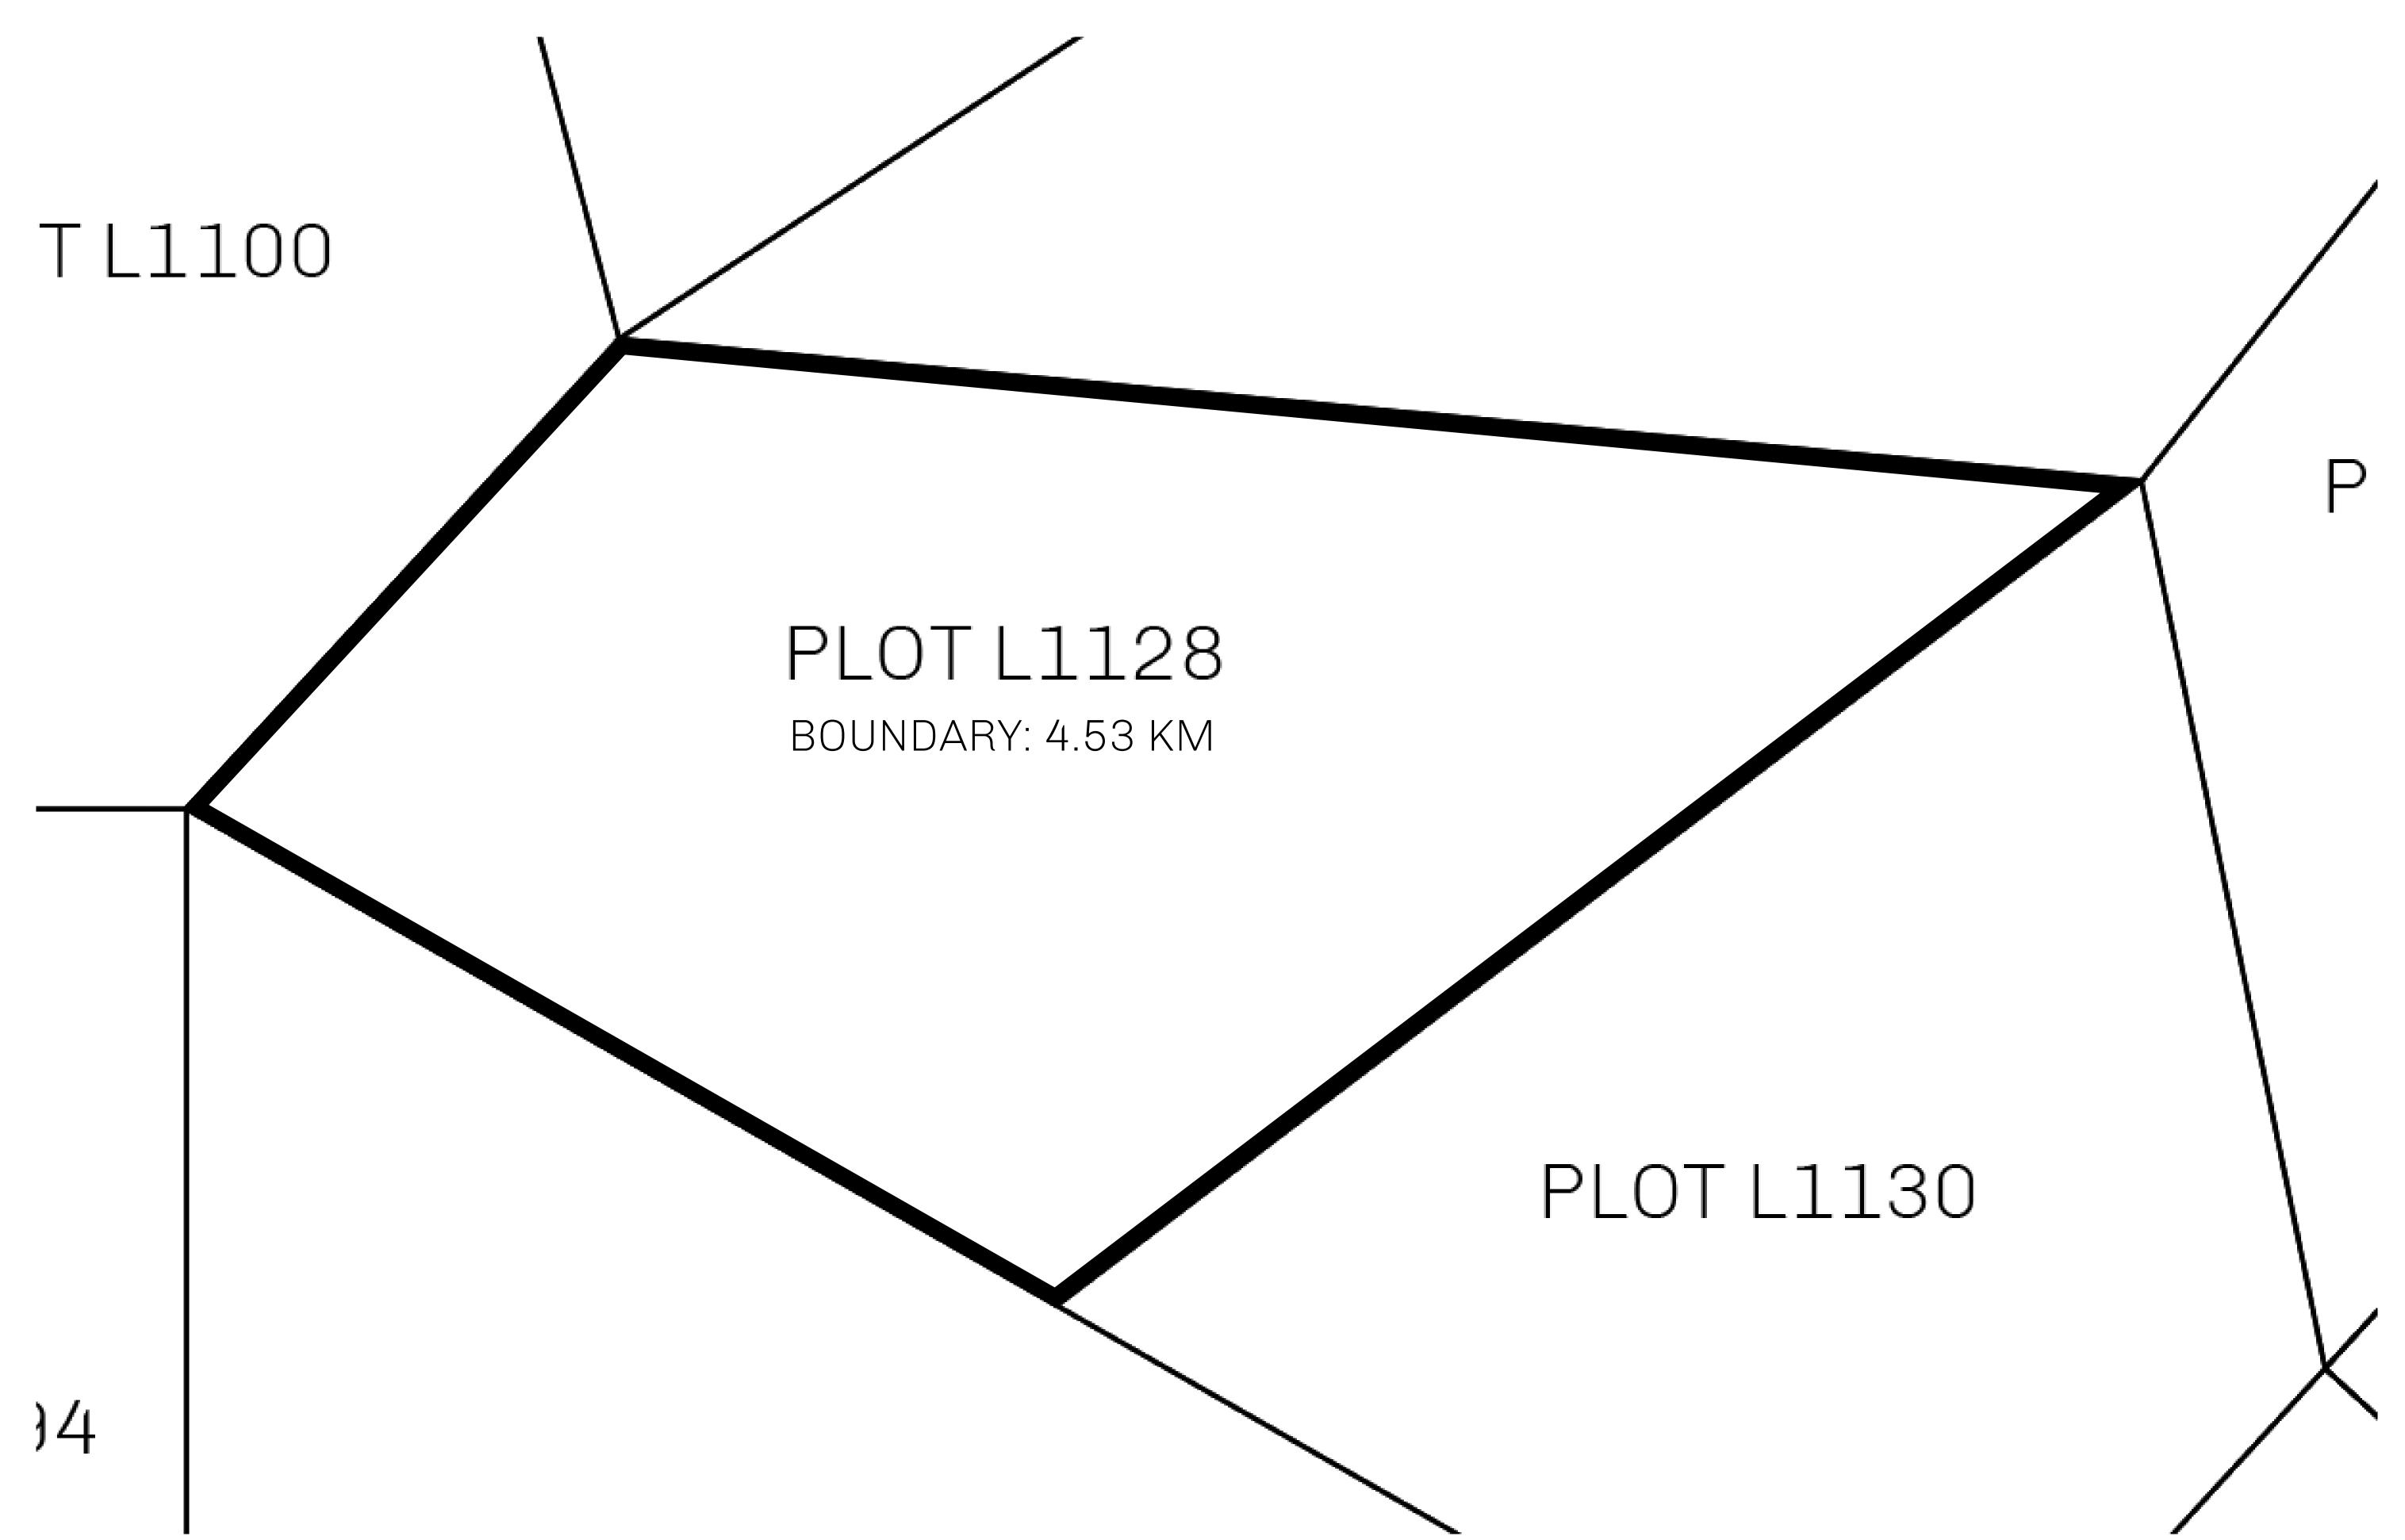

## GEOGRAPHY

COASTLINE 462.64 KM (287.47 MILES)

BORDERS OCEAN, ROYAUME DE SATOSHI, X BY SL & TERRITORIO LTT ST

HIGHEST POINT MOUNT ARES +8120 M

LOWEST POINT NFT PORT 0 M

PLOTS 2284 SCALE 1:50000

## H.M. LNFT Land Registry

TITLE NUMBER

L1128-221121

ADMINISTRATIVE AREA

THE GREAT EMPIRE

ISSUED 22 November 2021

SCALE 1/50000

OWNER ENTITLEMENT