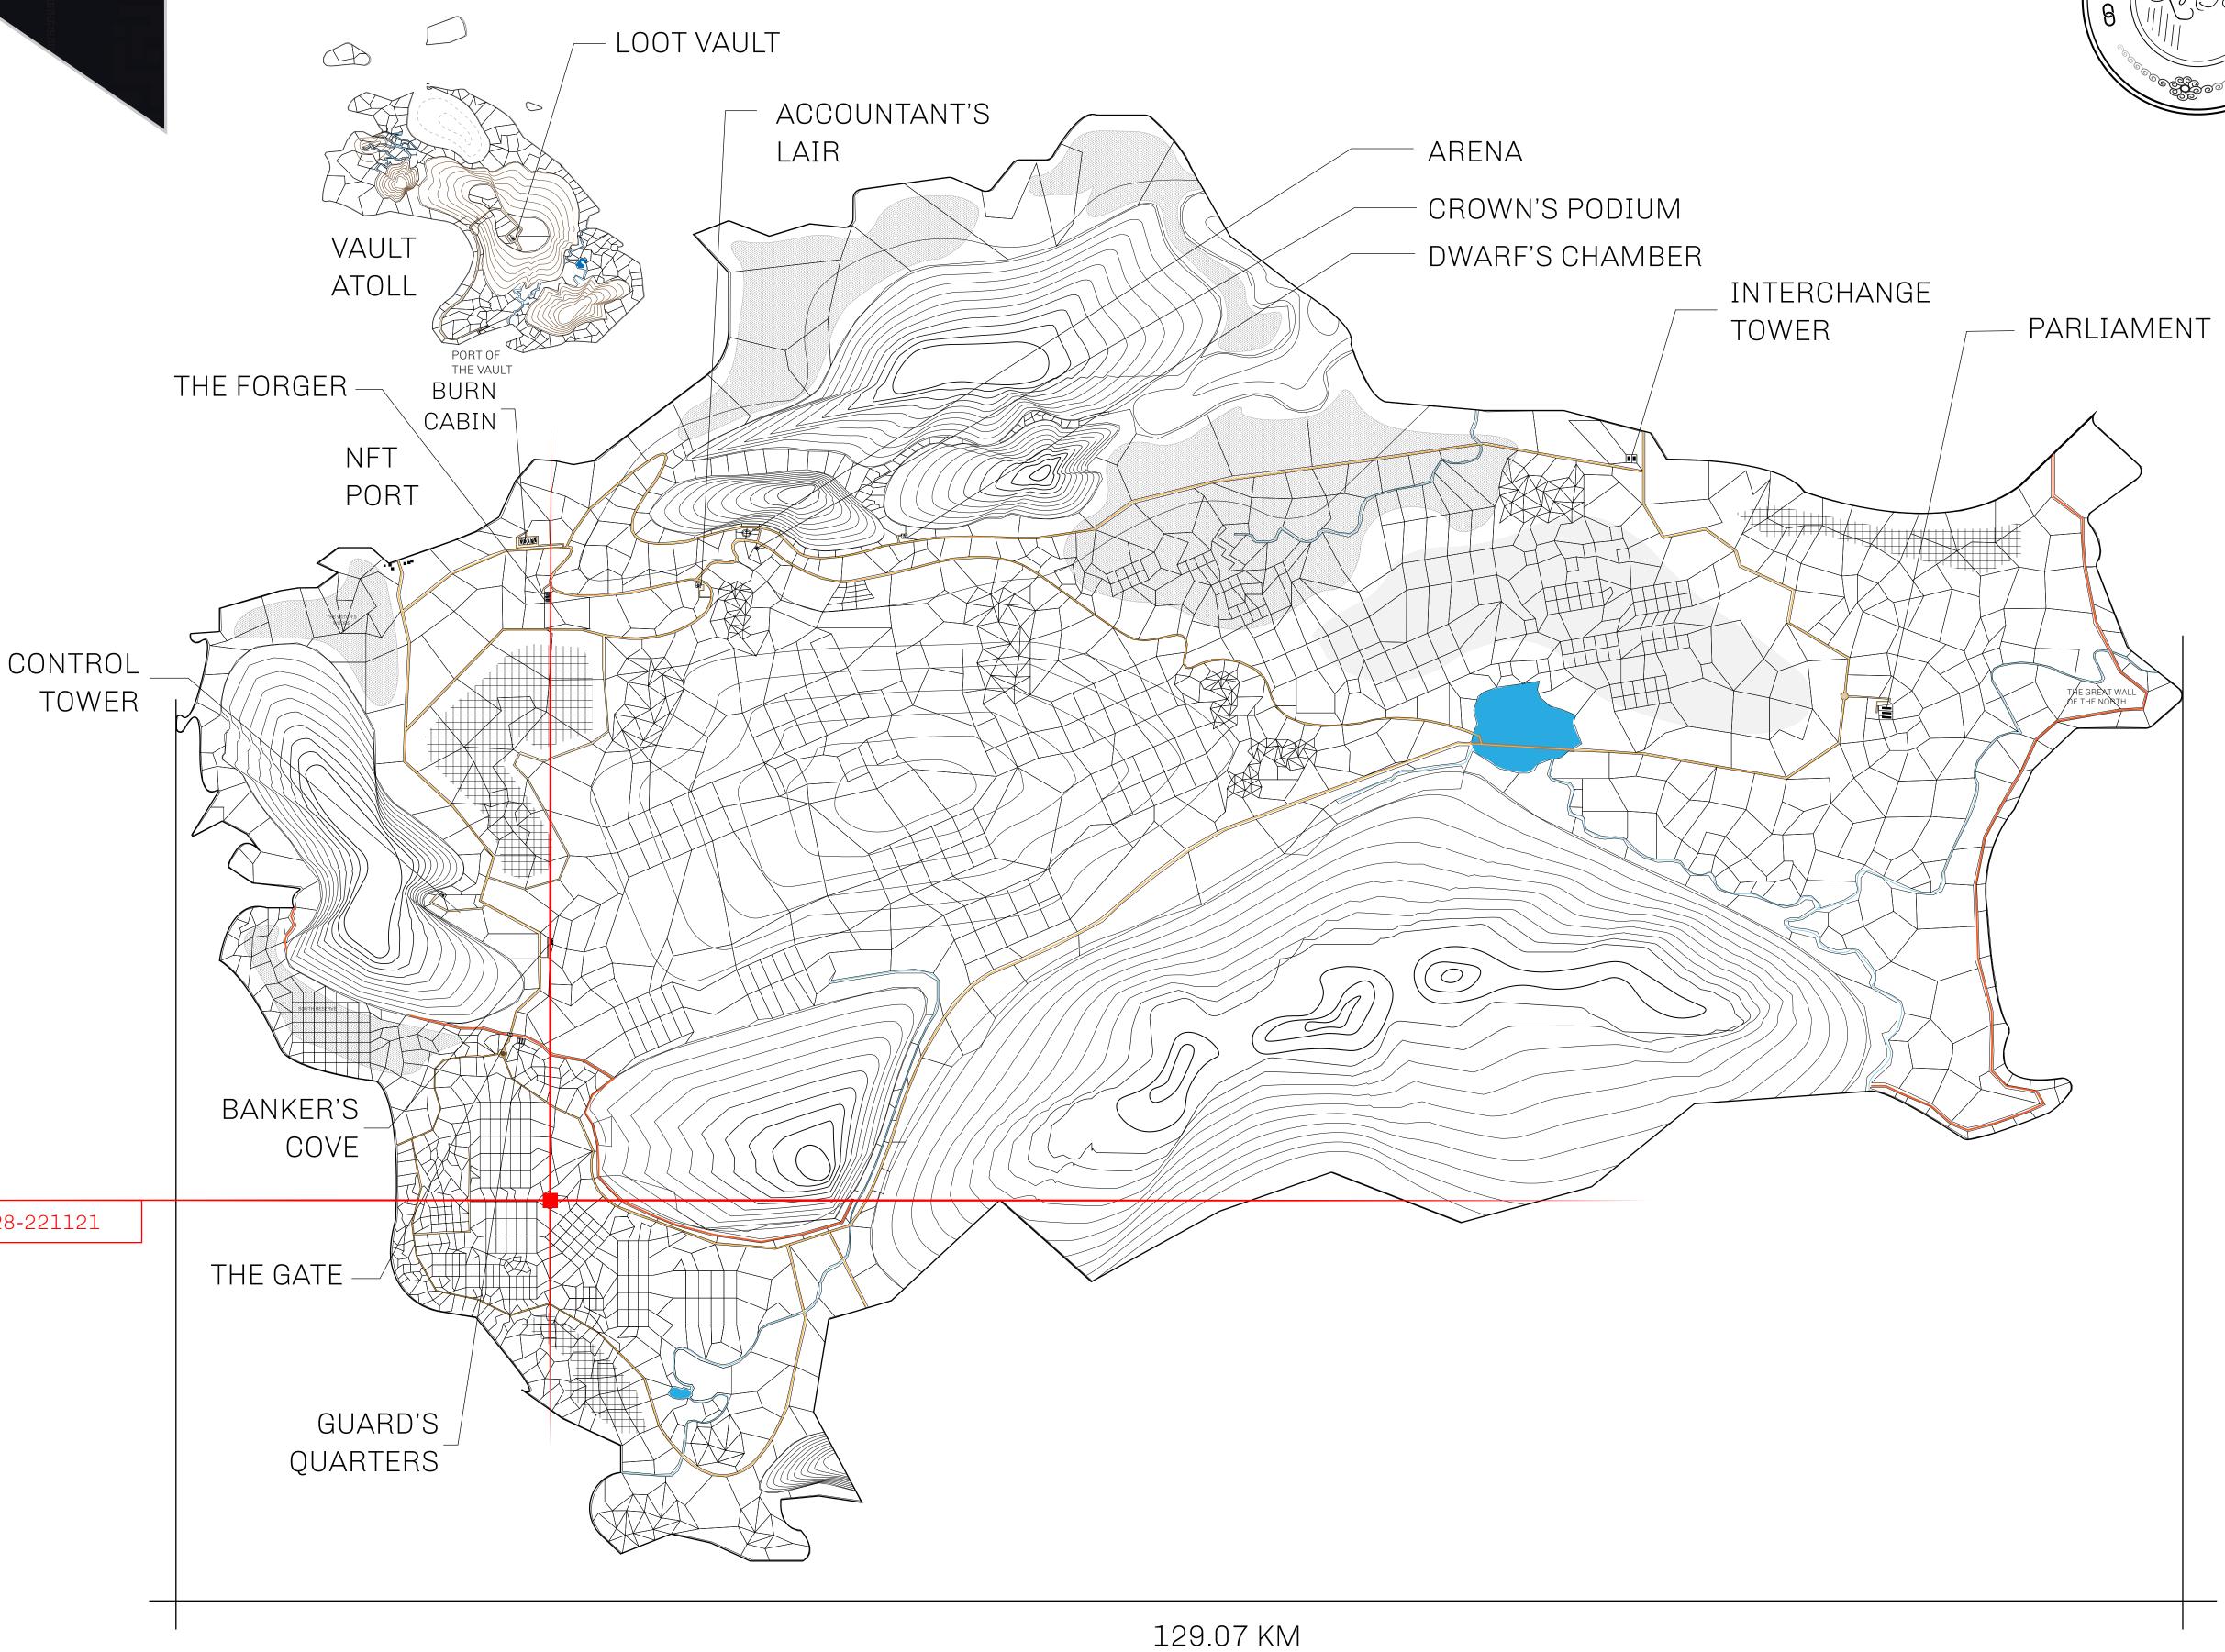

## HER MAJESTY'S GATED WORLD

As an economic and ruling powerhouse, the Great Empire controls the issuance and trade of BUN, LTT, and USDC reward credits. Decisions by its sitting parliamentarians affect Loot NFT World. Following the last war, border controls are tight and only invitees can enter. Each Sunday, all eyes focus on the Arena and the Crown's Podium, where battle-bidding auctions rage. The battle pit is not for the fainthearted and strategy plays a crucial role in winning.

## GEOGRAPHY

COASTLINE 462.64 KM (287.47 MILES)

BORDERS OCEAN, ROYAUME DE SATOSHI, X BY SL & TERRITORIO LTT ST

HIGHEST POINT MOUNT ARES +8120 M

LOWEST POINT NFT PORT 0 M

PLOTS 2284 SCALE 1:50000

## H.M. LNFT Land Registry

TITLE NUMBER

L1128-221121

ADMINISTRATIVE AREA

THE GREAT EMPIRE

ISSUED 22 November 2021

SCALE 1/50000

OWNER ENTITLEMENT