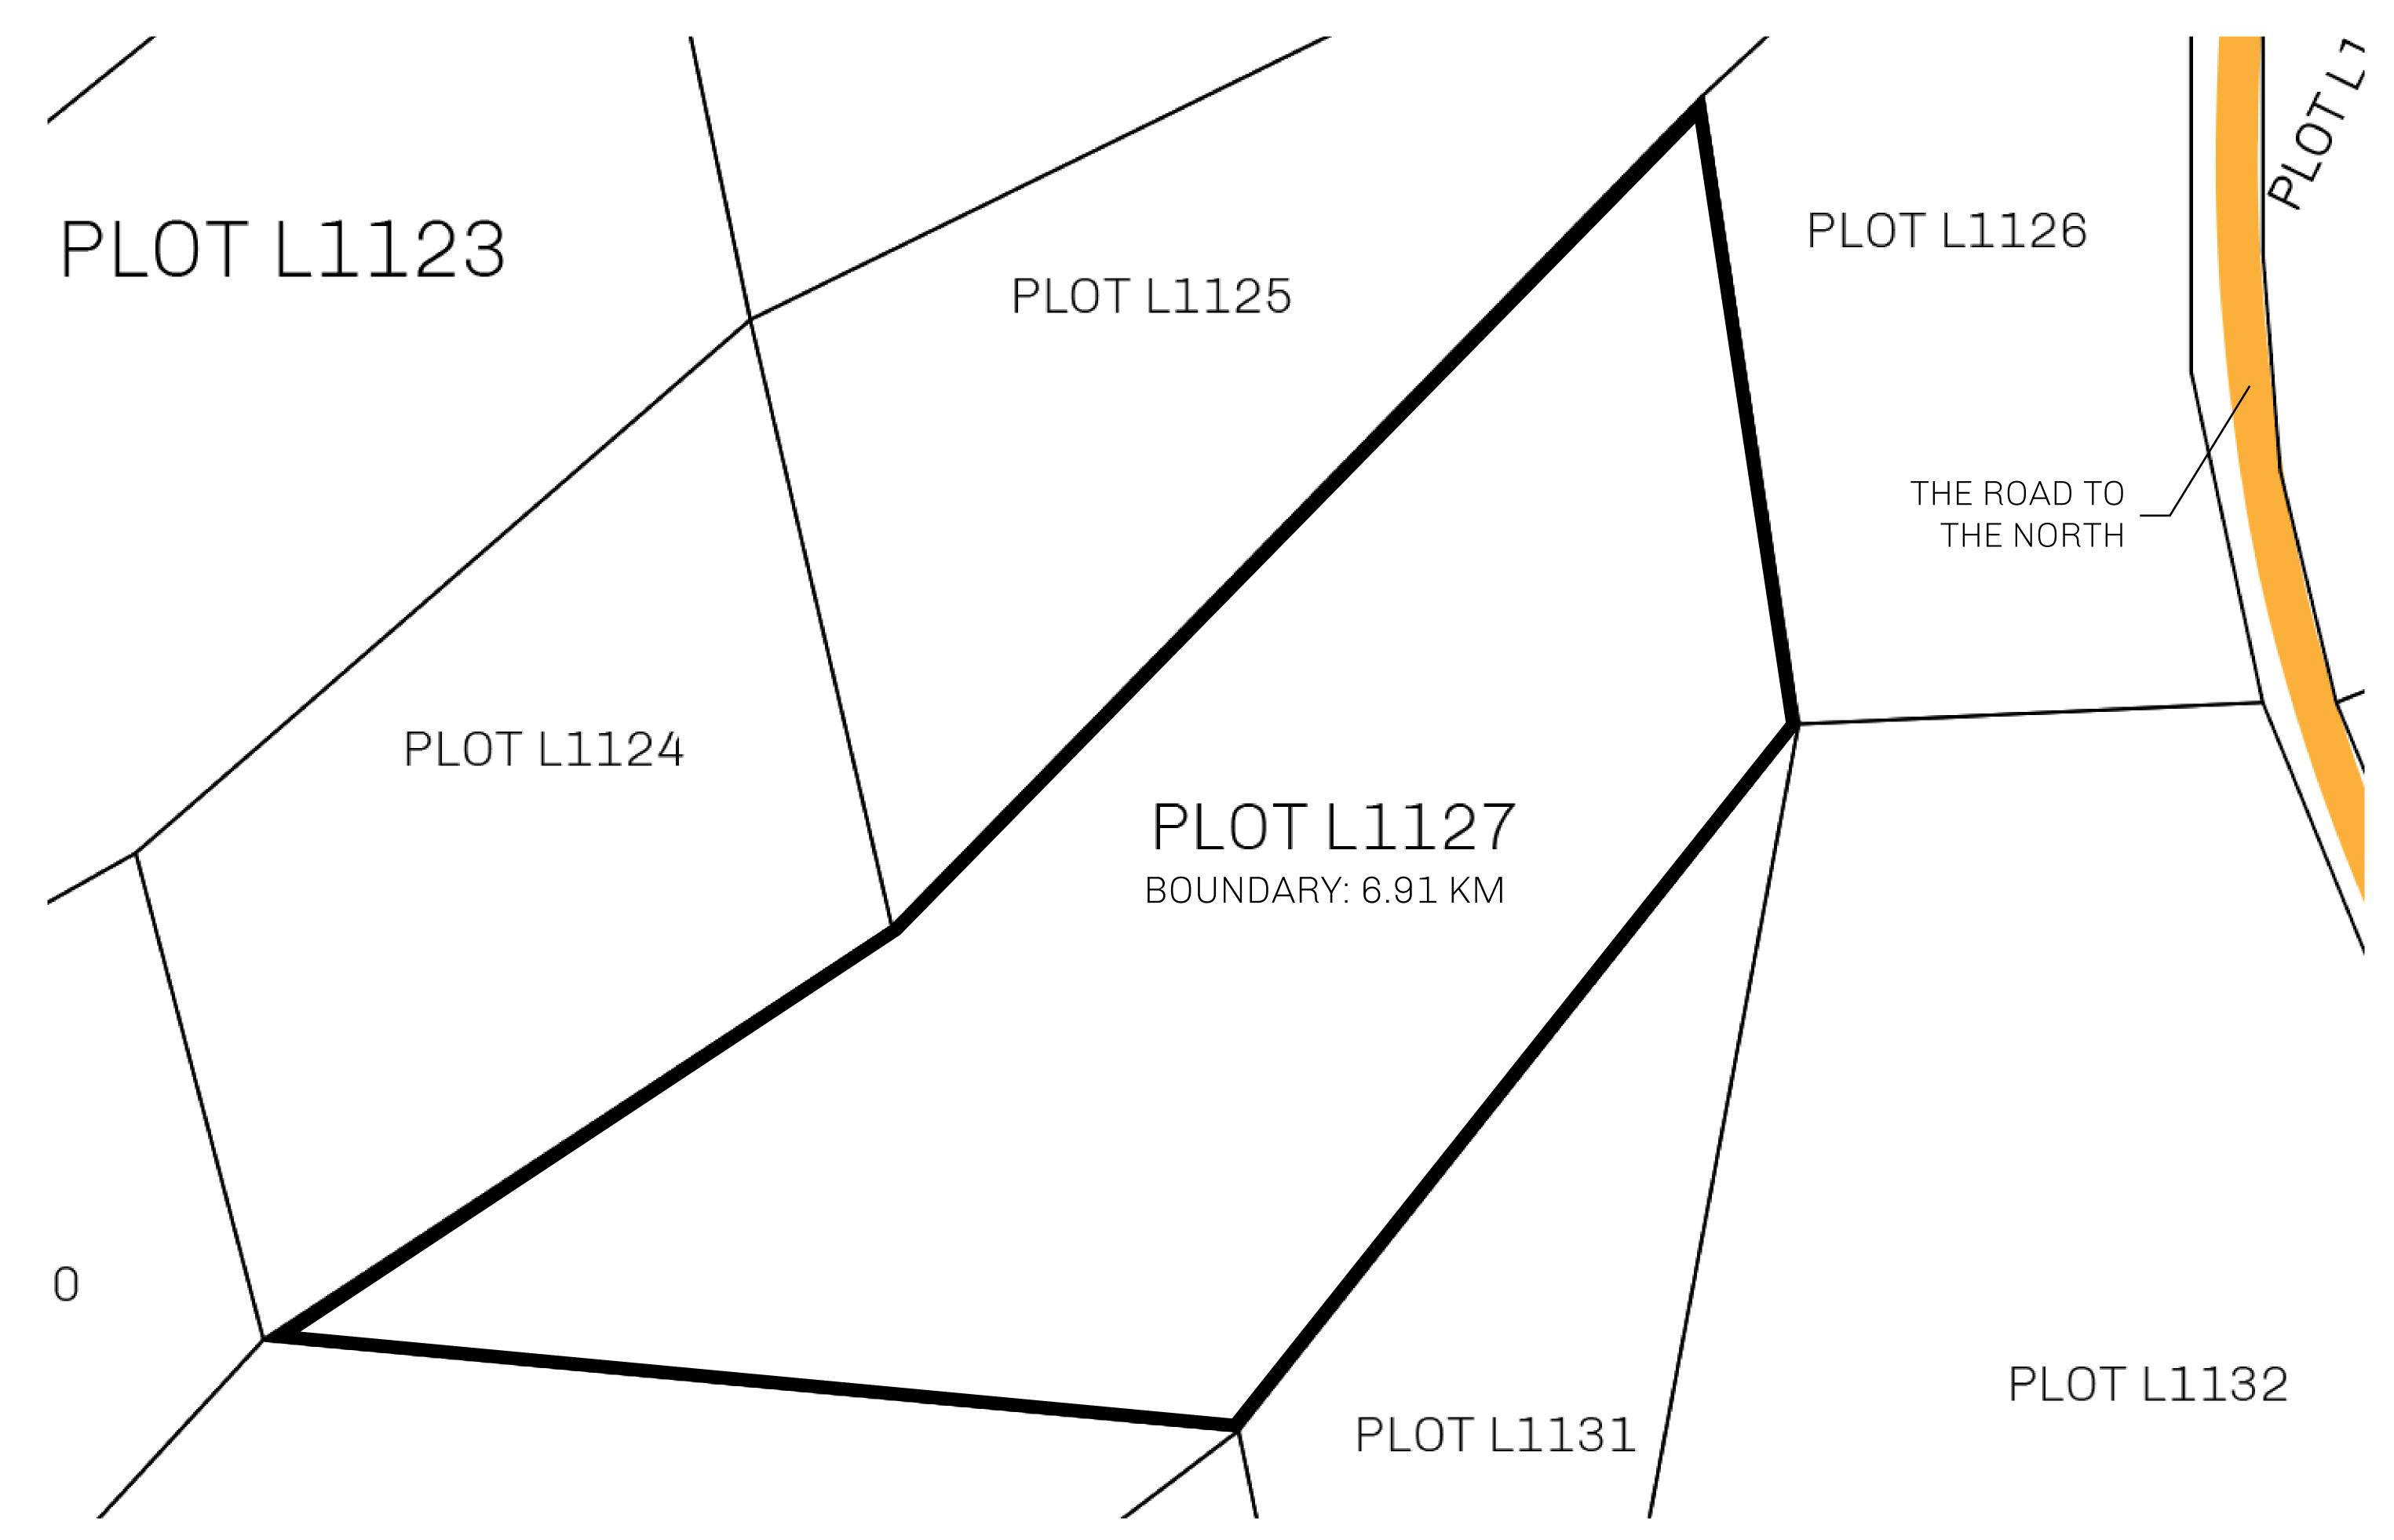

## LOOT NFT WORLD

PLOT L1127-221121

## GEOGRAPHY

COASTLINE 462.64 KM (287.47 MILES)

BORDERS OCEAN, ROYAUME DE SATOSHI, X BY SL & TERRITORIO LTT ST

HIGHEST POINT MOUNT ARES +8120 M

LOWEST POINT NFT PORT 0 M

PLOTS 2284 SCALE 1:50000

## H.M. LNFT Land Registry

TITLE NUMBER

L1127-221121

ADMINISTRATIVE AREA

THE GREAT EMPIRE

ISSUED 22 November 2021

SCALE 1/50000

OWNER ENTITLEMENT