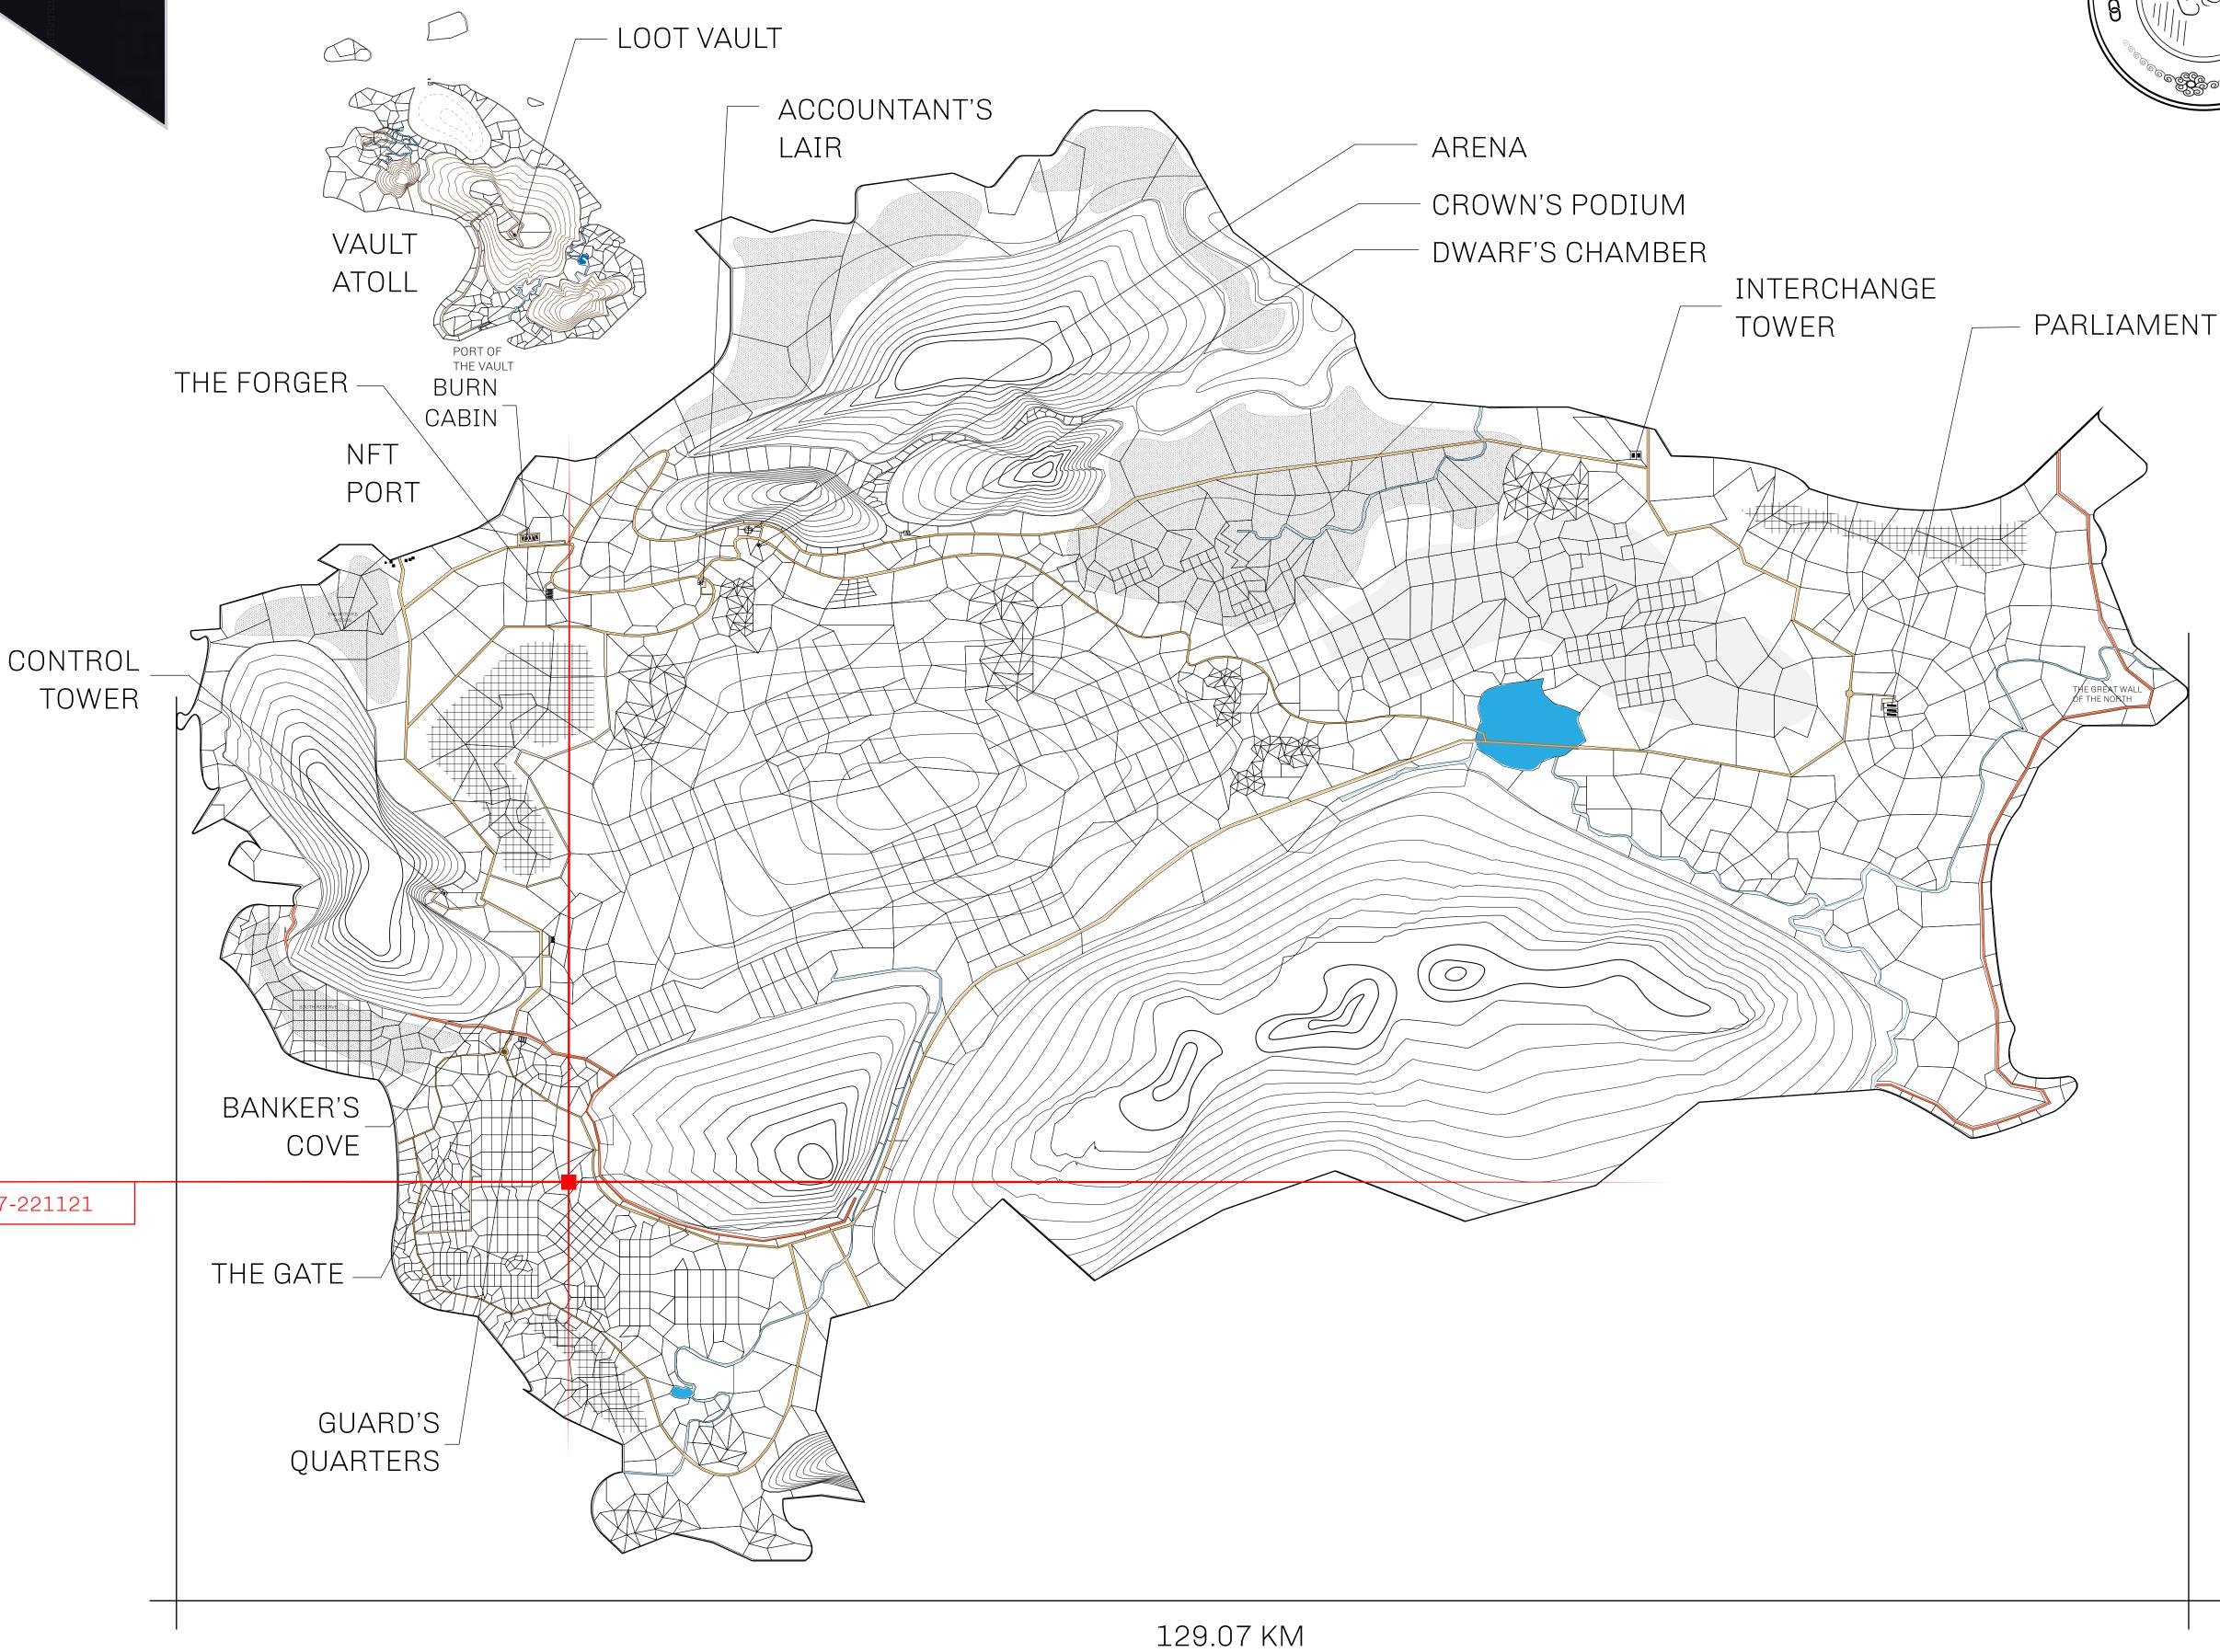

## HER MAJESTY'S GATED WORLD

As an economic and ruling powerhouse, the Great Empire controls the issuance and trade of BUN, LTT, and USDC reward credits. Decisions by its sitting parliamentarians affect Loot NFT World. Following the last war, border controls are tight and only invitees can enter. Each Sunday, all eyes focus on the Arena and the Crown's Podium, where battle-bidding auctions rage. The battle pit is not for the fainthearted and strategy plays a crucial role in winning.

## GEOGRAPHY

COASTLINE 462.64 KM (287.47 MILES)

BORDERS OCEAN, ROYAUME DE SATOSHI, X BY SL & TERRITORIO LTT ST

HIGHEST POINT MOUNT ARES +8120 M

LOWEST POINT NFT PORT 0 M

PLOTS 2284 SCALE 1:50000

## H.M. LNFT Land Registry

TITLE NUMBER

L1127-221121

ADMINISTRATIVE AREA

THE GREAT EMPIRE

ISSUED 22 November 2021

SCALE 1/50000

OWNER ENTITLEMENT