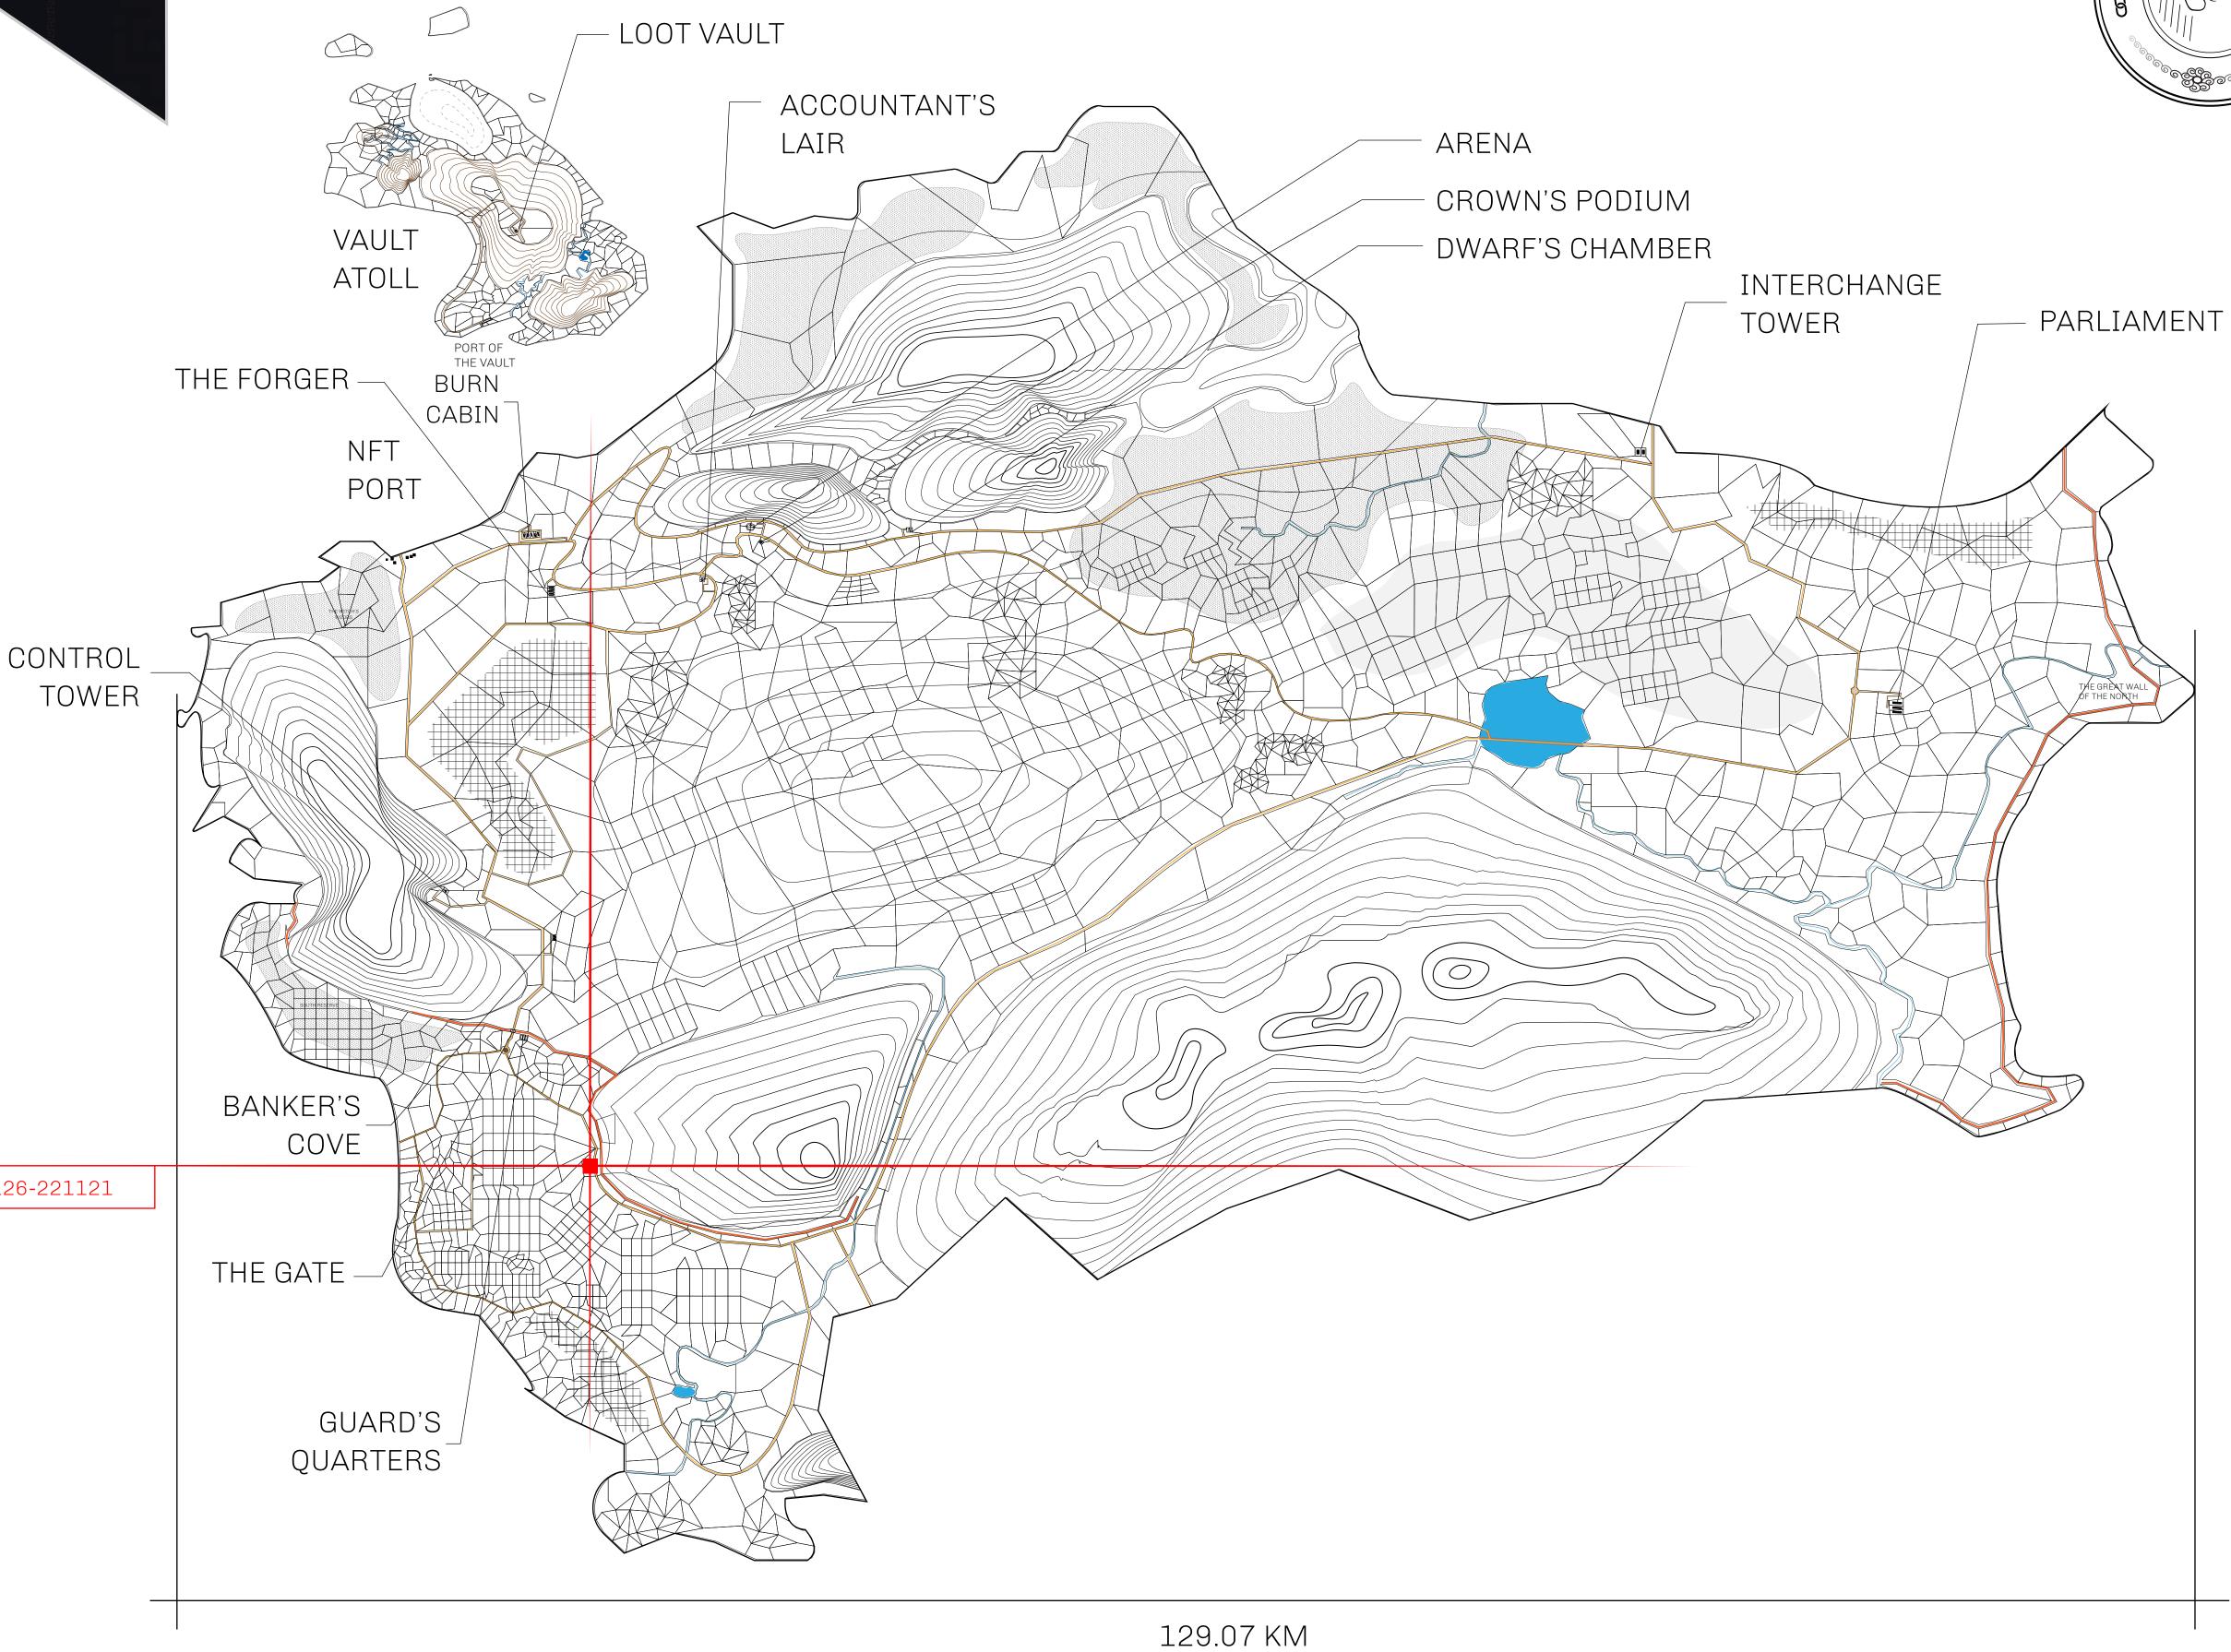

## HER MAJESTY'S GATED WORLD

As an economic and ruling powerhouse, the Great Empire controls the issuance and trade of BUN, LTT, and USDC reward credits. Decisions by its sitting parliamentarians affect Loot NFT World. Following the last war, border controls are tight and only invitees can enter. Each Sunday, all eyes focus on the Arena and the Crown's Podium, where battle-bidding auctions rage. The battle pit is not for the fainthearted and strategy plays a crucial role in winning.

## GEOGRAPHY

COASTLINE 462.64 KM (287.47 MILES)

OCEAN, ROYAUME DE SATOSHI, X BY SL & TERRITORIO LTT ST BORDERS

HIGHEST POINT MOUNT ARES +8120 M

LOWEST POINT NFT PORT 0 M

PLOTS 2284 SCALE 1:50000

## H.M. LNFT Land Registry

L1126-221121

TITLE NUMBER

ADMINISTRATIVE AREA

THE GREAT EMPIRE

ISSUED 22 November 2021

SCALE **1/50000** 

OWNER ENTITLEMENT