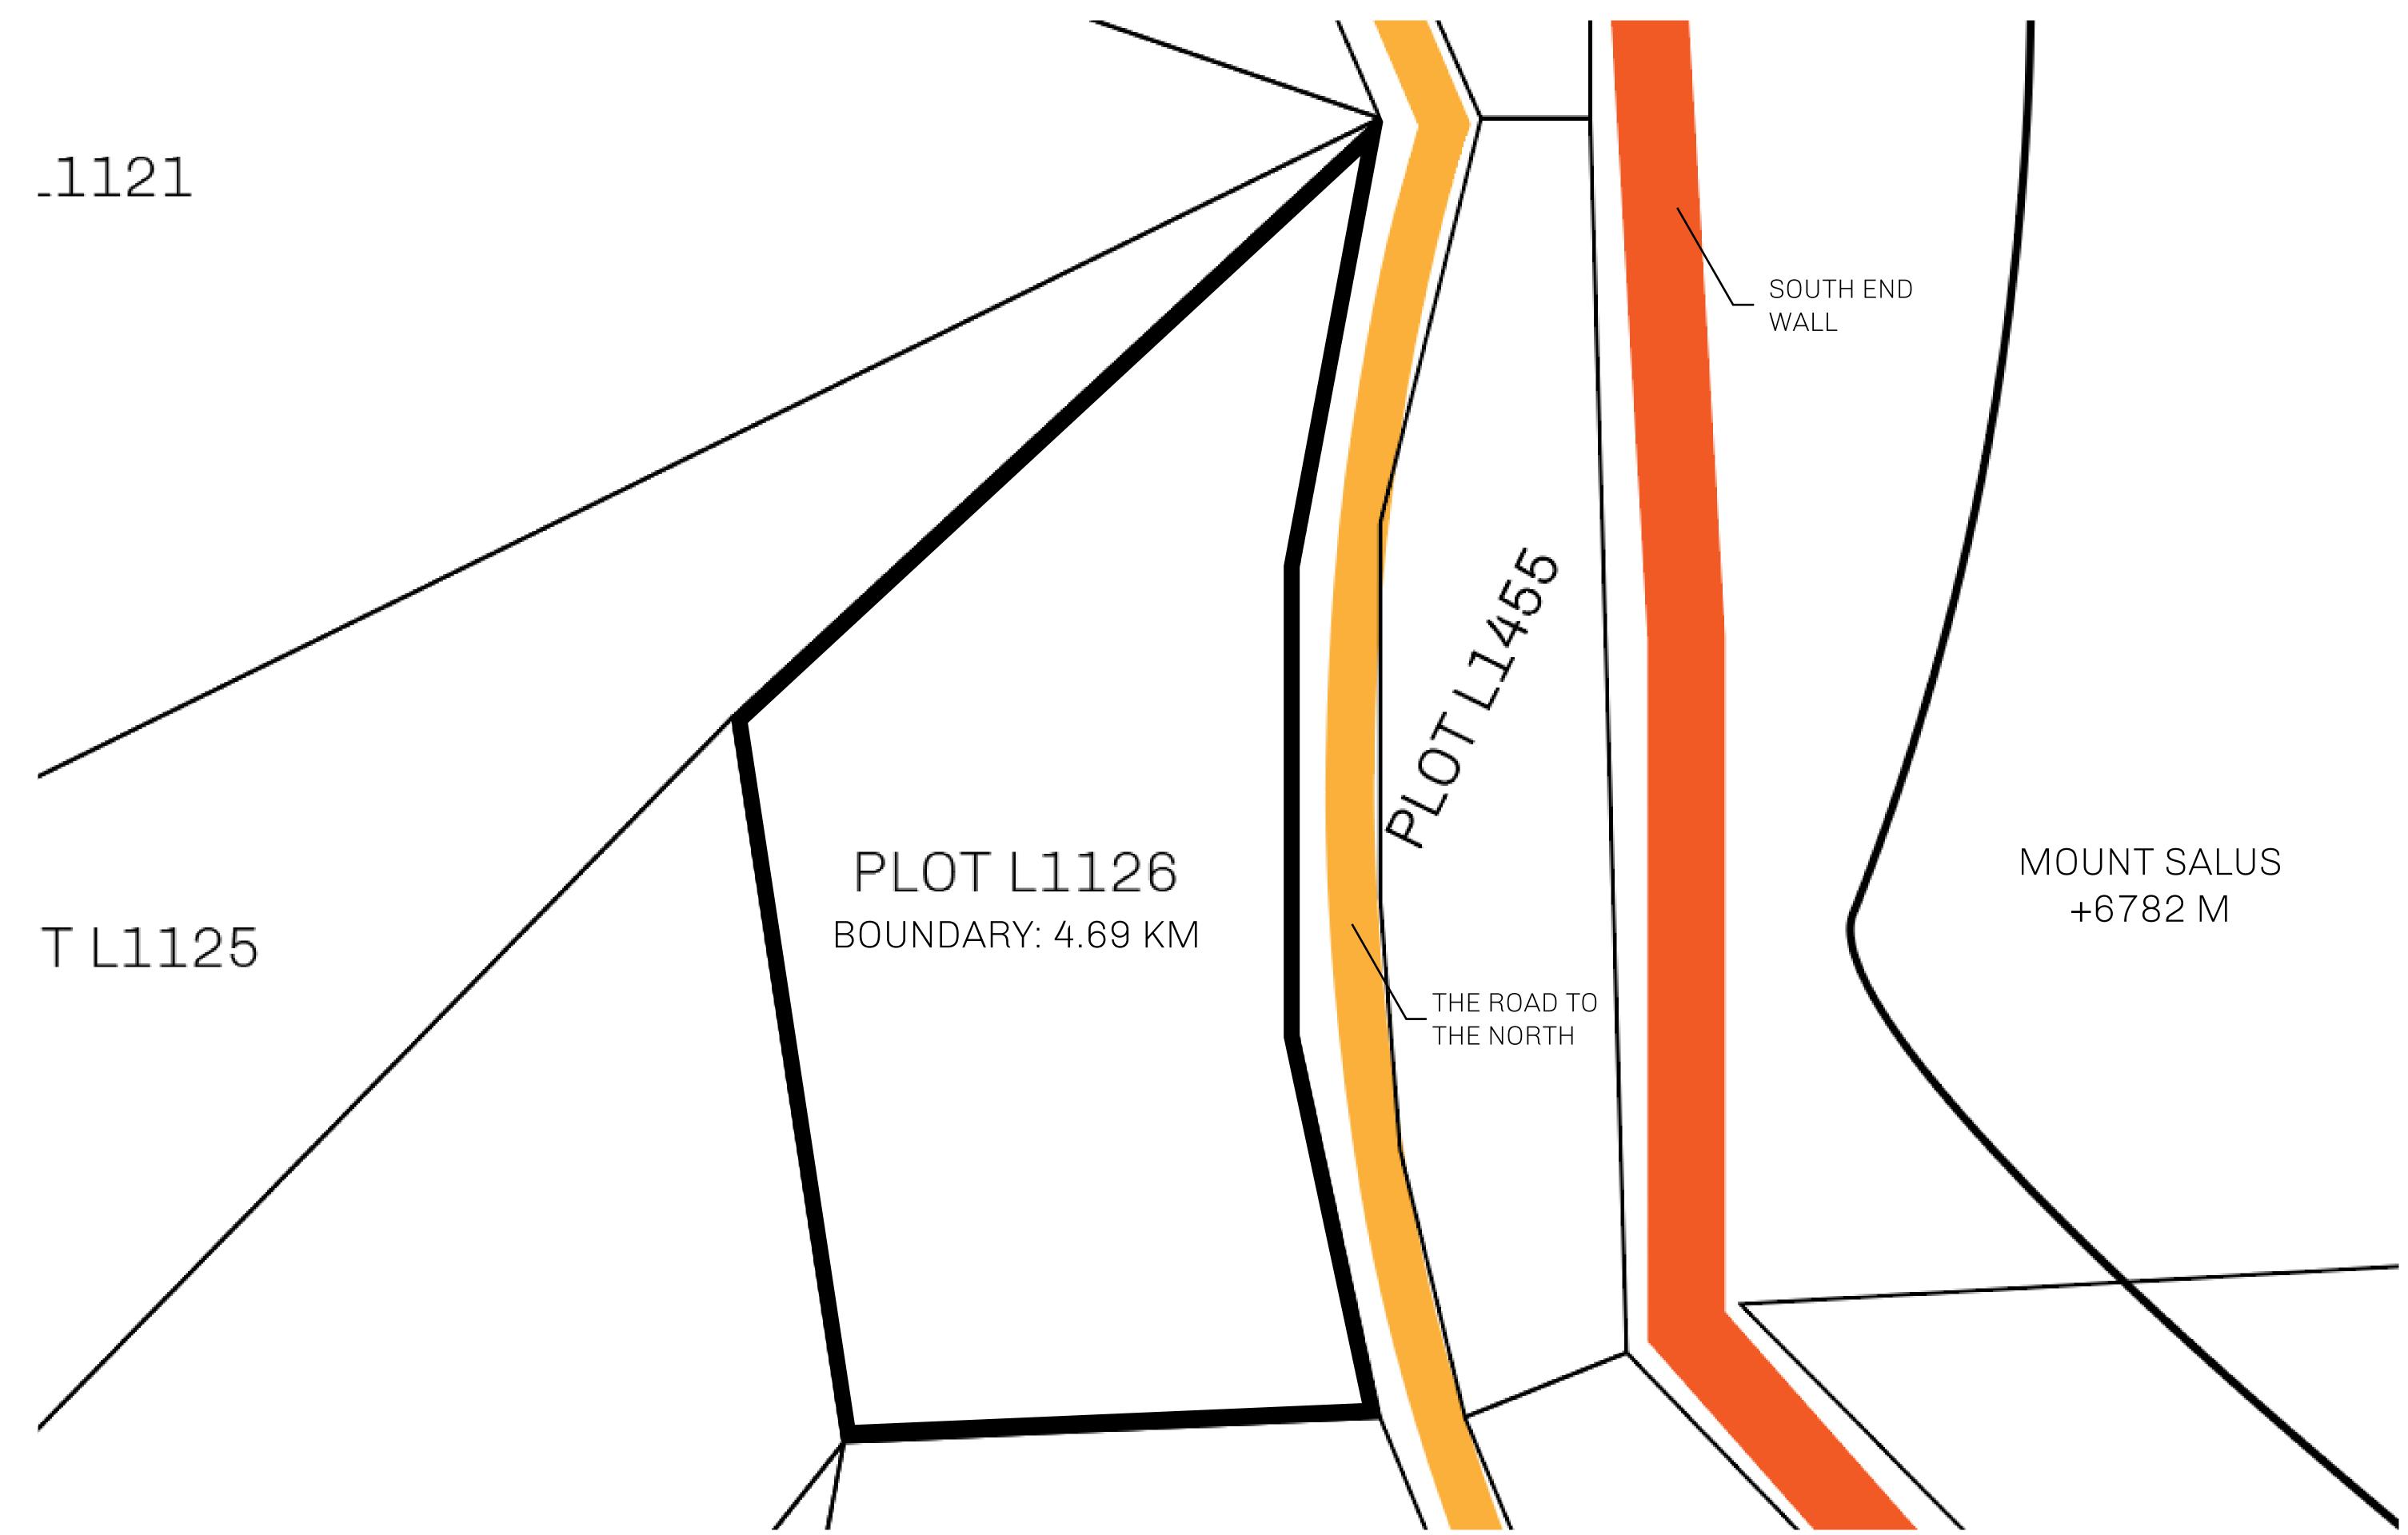

## H.M. LNFT Land Registry

L1126-221121

TITLE NUMBER

ADMINISTRATIVE AREA

THE GREAT EMPIRE

ISSUED 22 November 2021

SCALE **1/50000** 

OWNER ENTITLEMENT