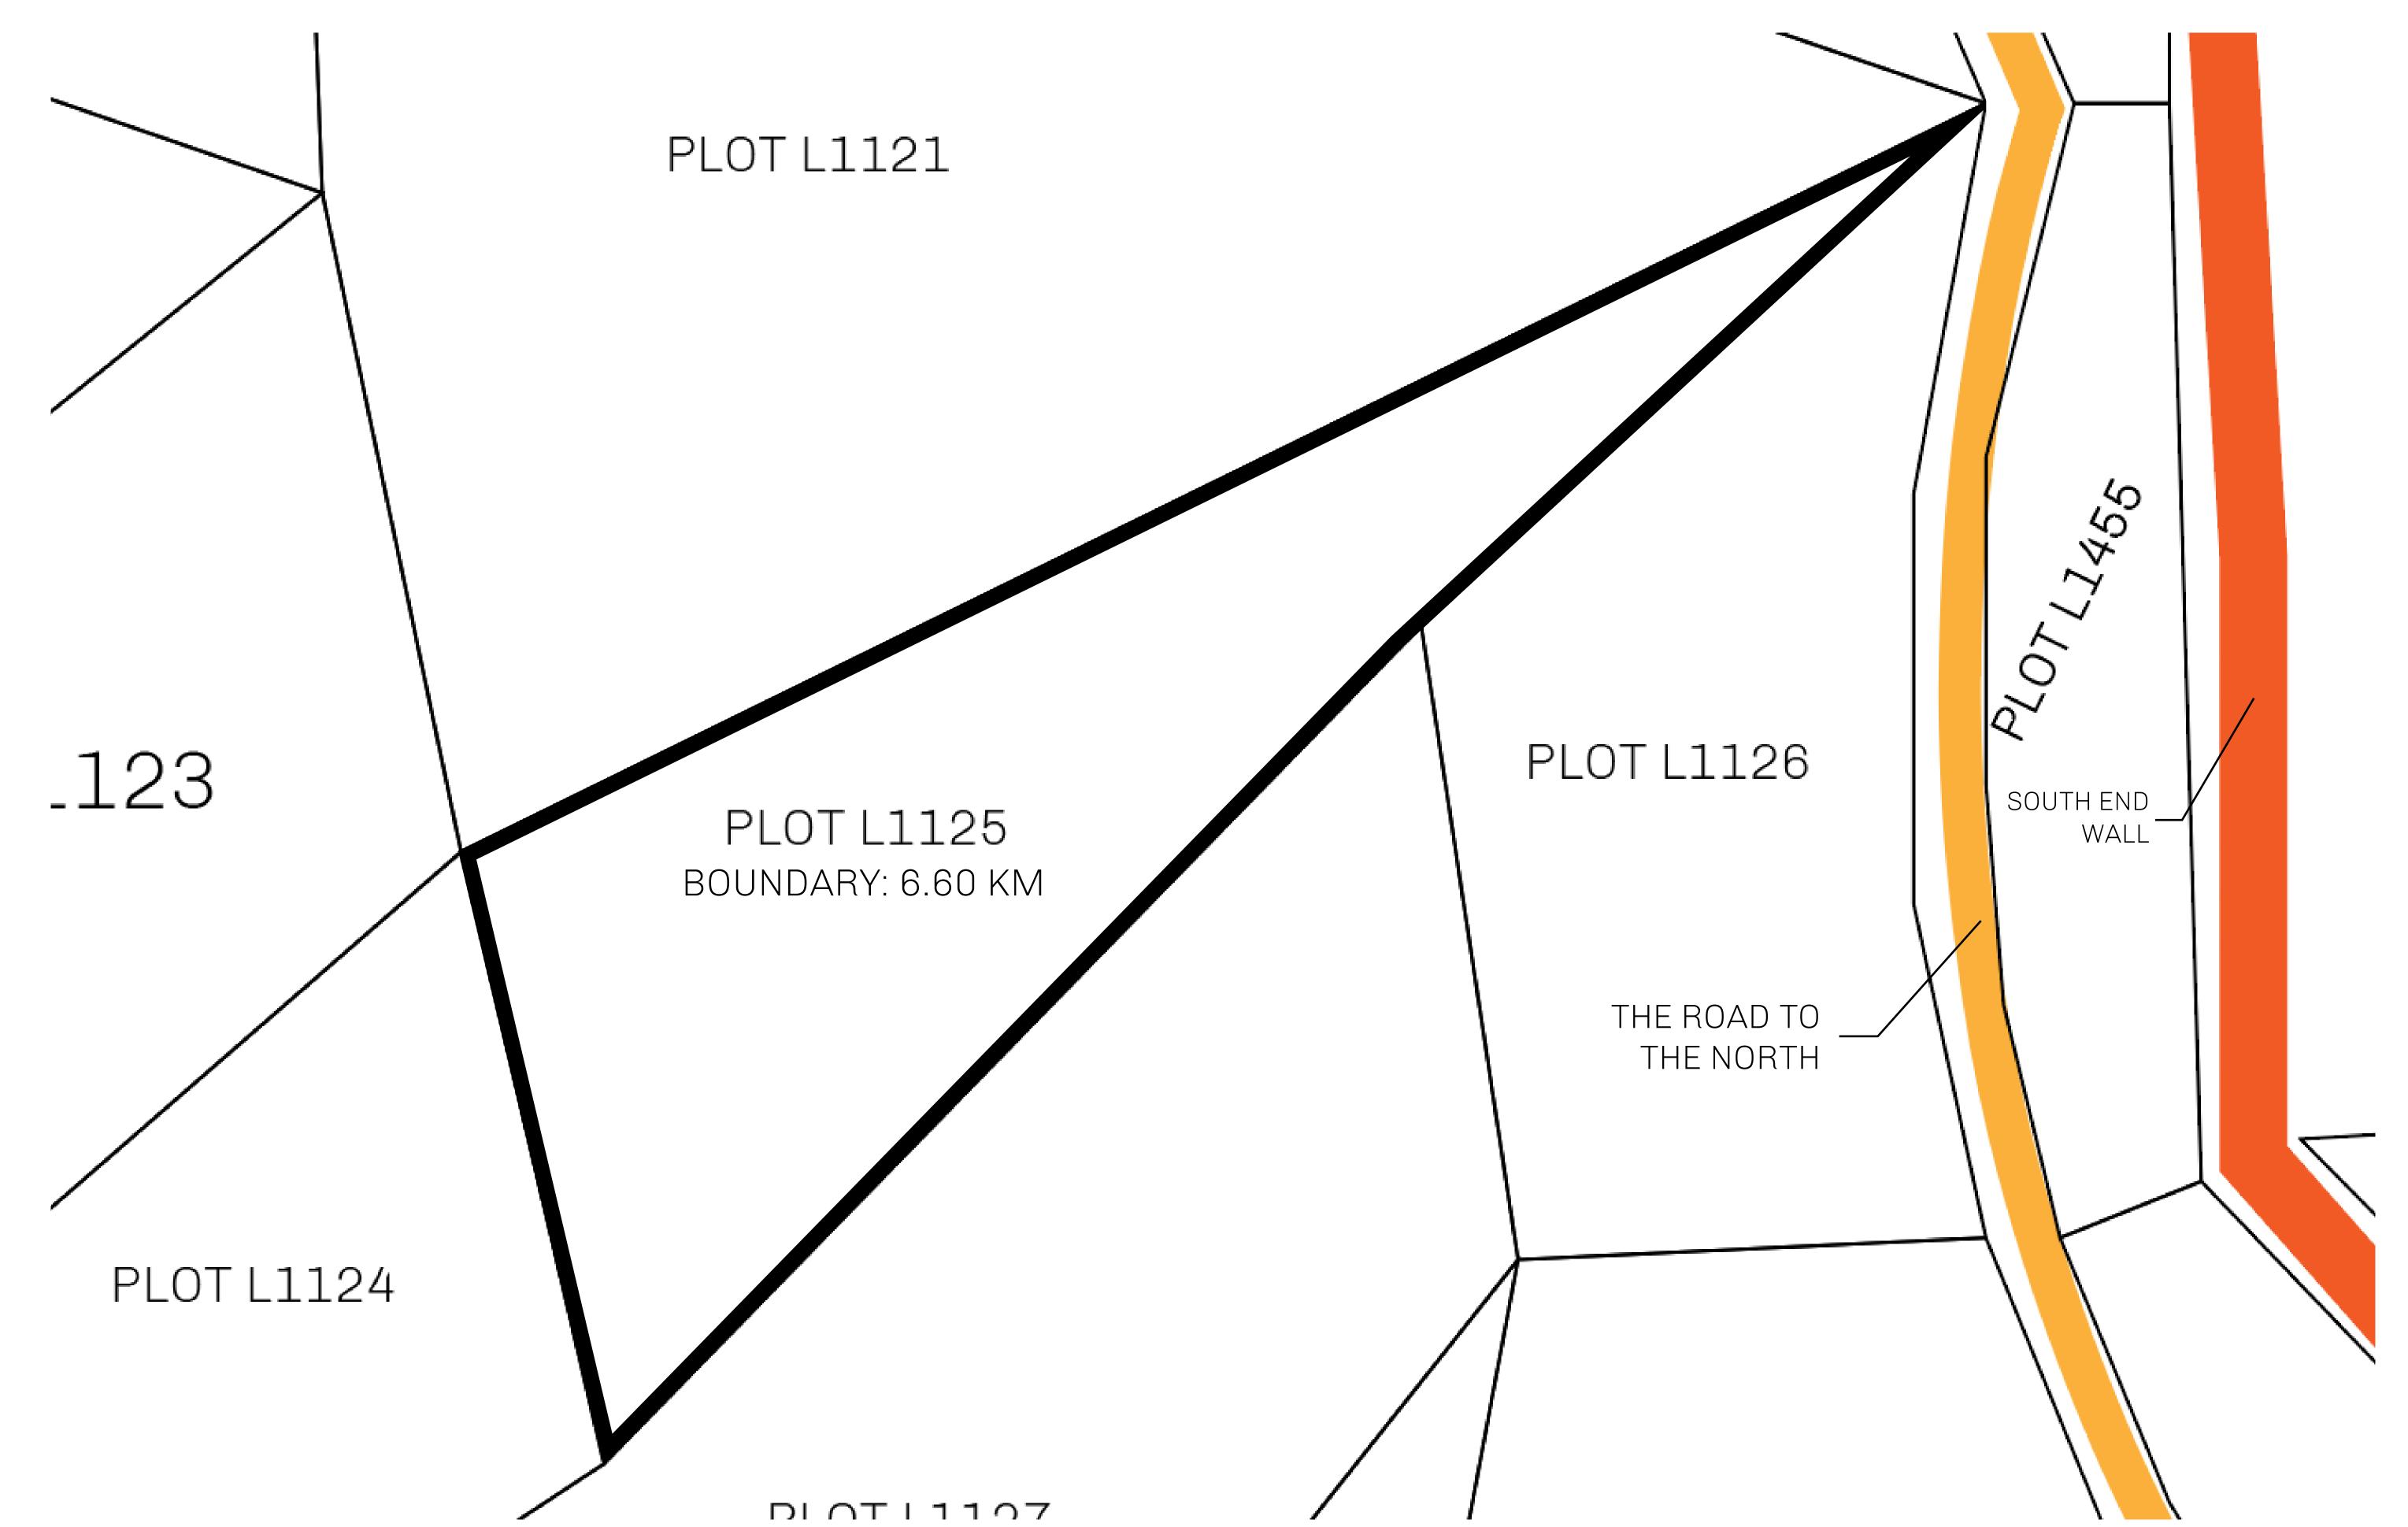

## LOOT NFT WORLD

PLOT L1125-221121

## **GEOGRAPHY**

COASTLINE 462.64 KM (287.47 MILES)

BORDERS OCEAN, ROYAUME DE SATOSHI, X BY SL & TERRITORIO LTT ST

HIGHEST POINT MOUNT ARES +8120 M

LOWEST POINT NFT PORT 0 M

PLOTS 2284 SCALE 1:50000

## H.M. LNFT Land Registry

TITLE NUMBER

L1125-221121

ADMINISTRATIVE AREA

THE GREAT EMPIRE

ISSUED 22 November 2021

SCALE 1/50000

OWNER ENTITLEMENT