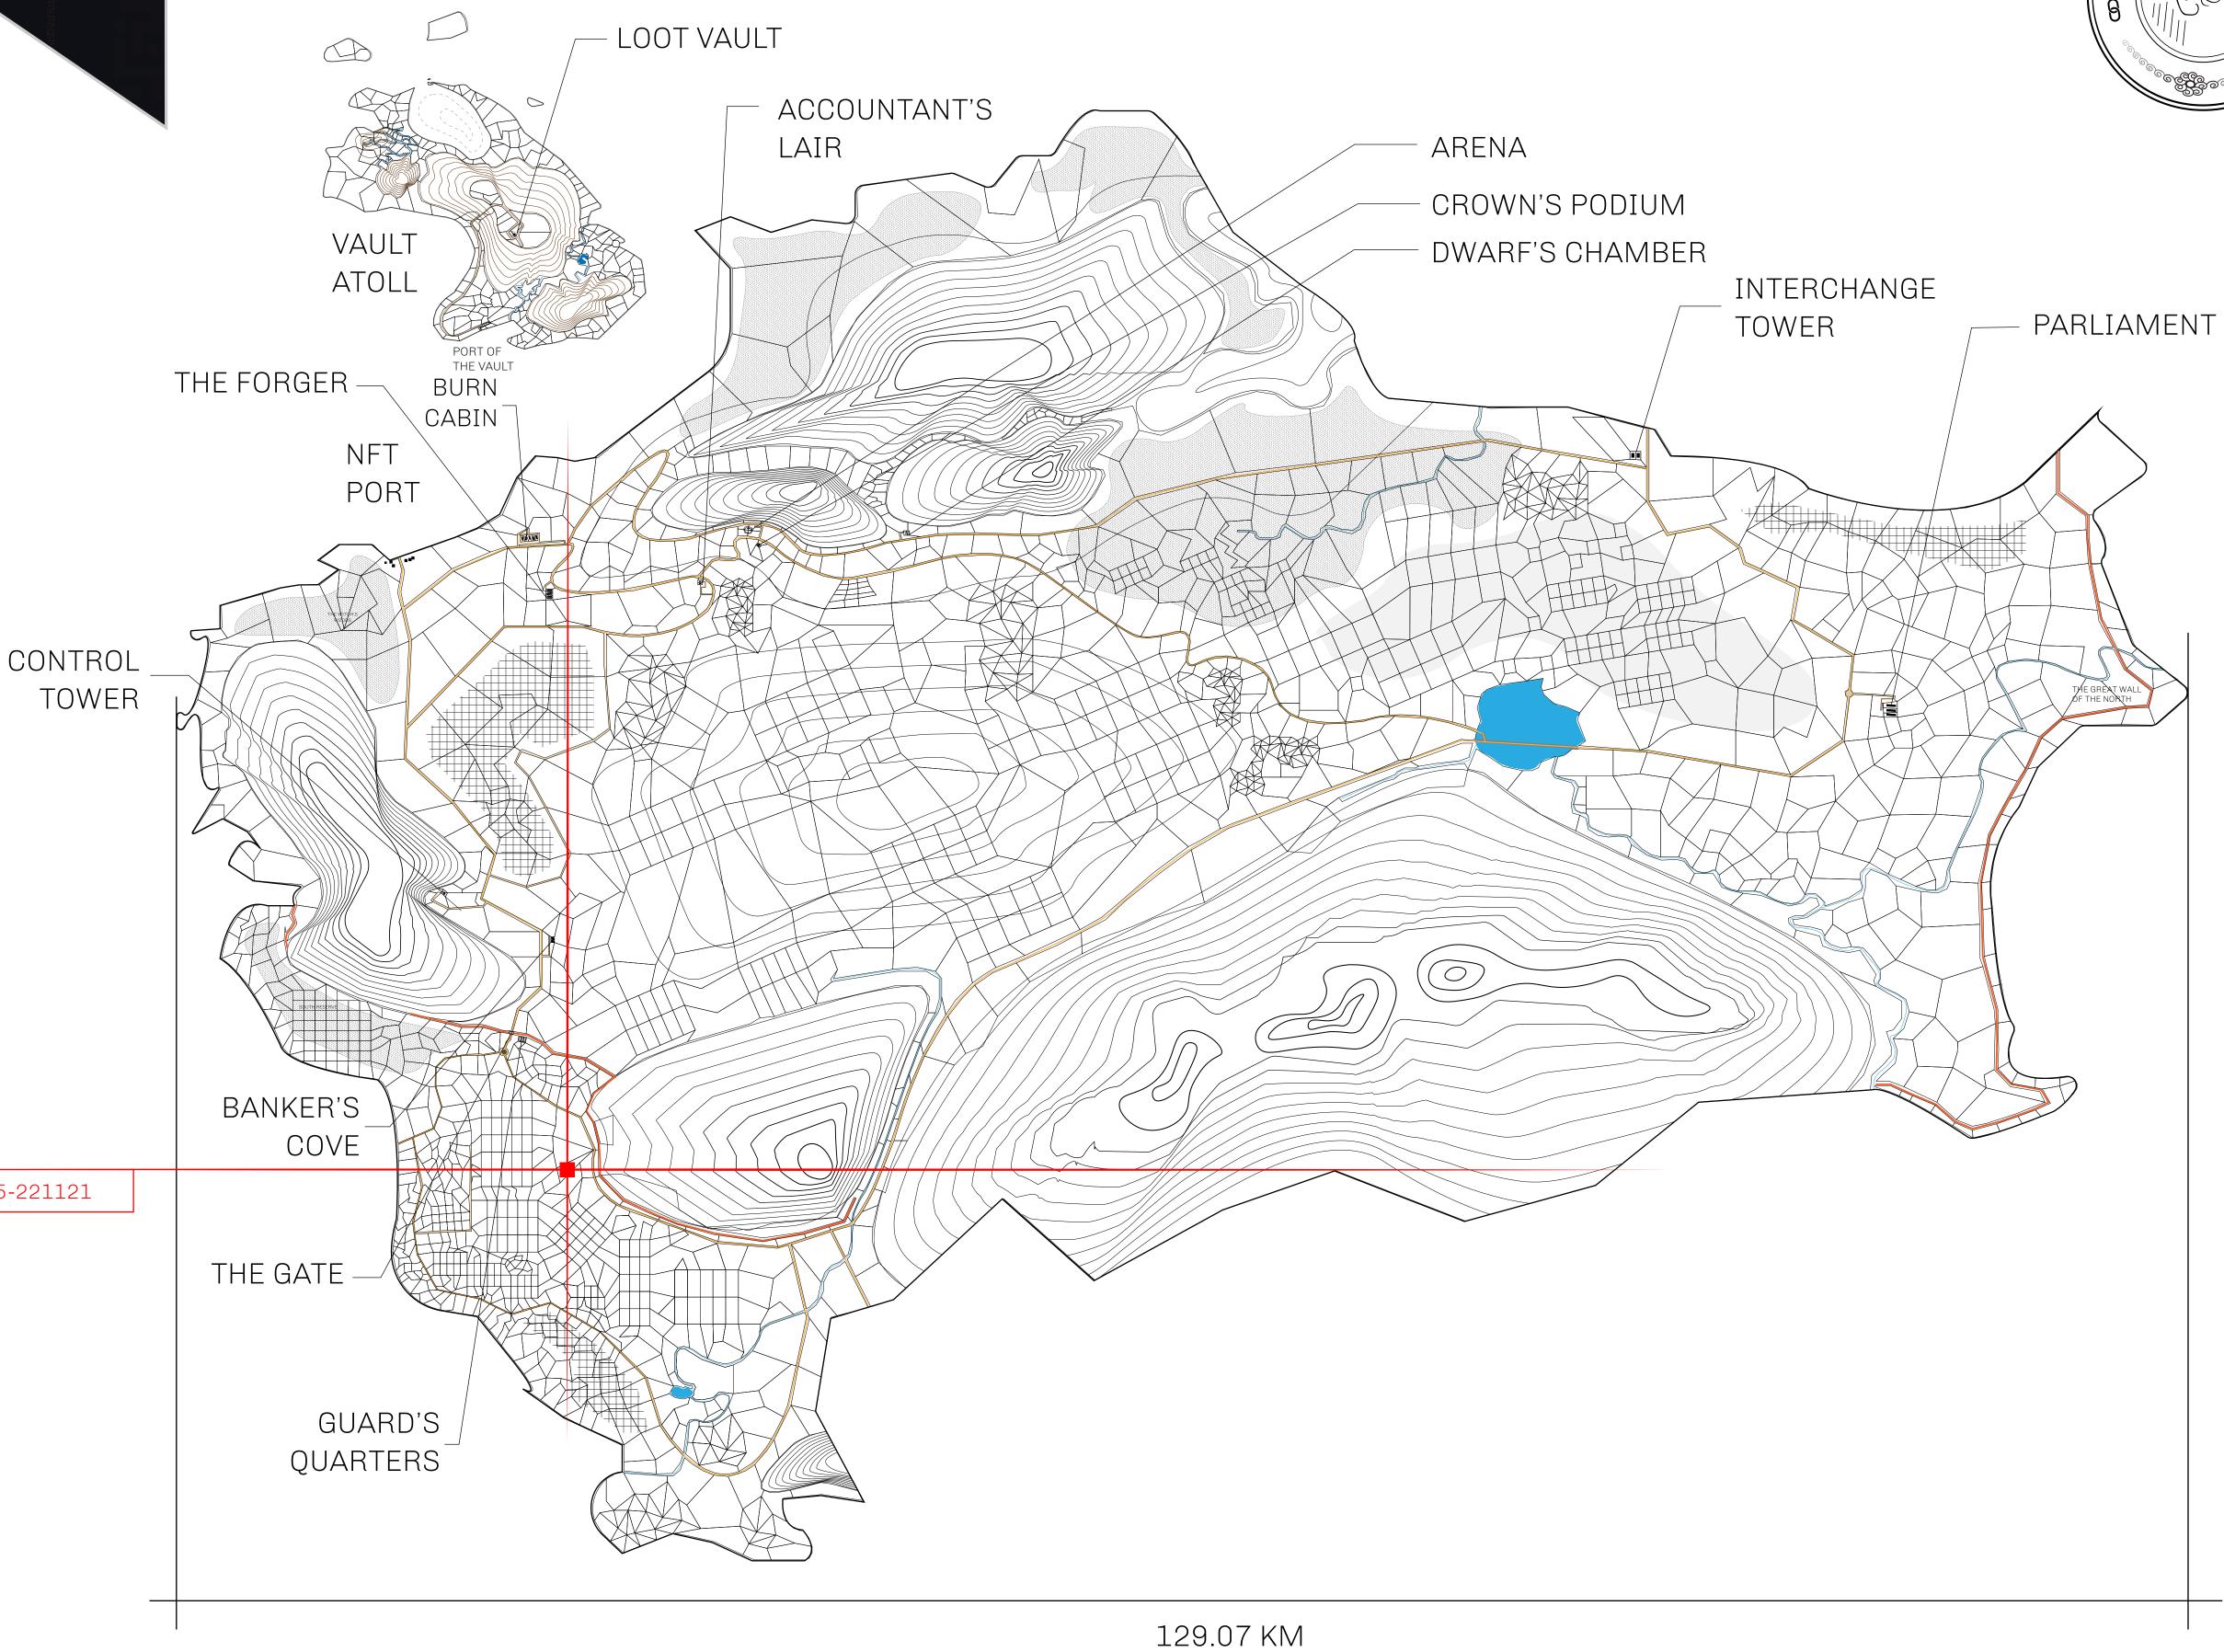

## **GEOGRAPHY**

COASTLINE 462.64 KM (287.47 MILES)

BORDERS OCEAN, ROYAUME DE SATOSHI, X BY SL & TERRITORIO LTT ST

HIGHEST POINT MOUNT ARES +8120 M

LOWEST POINT NFT PORT 0 M

PLOTS 2284 SCALE 1:50000

## H.M. LNFT Land Registry

TITLE NUMBER

L1125-221121

ADMINISTRATIVE AREA

THE GREAT EMPIRE

ISSUED 22 November 2021

SCALE 1/50000

OWNER ENTITLEMENT