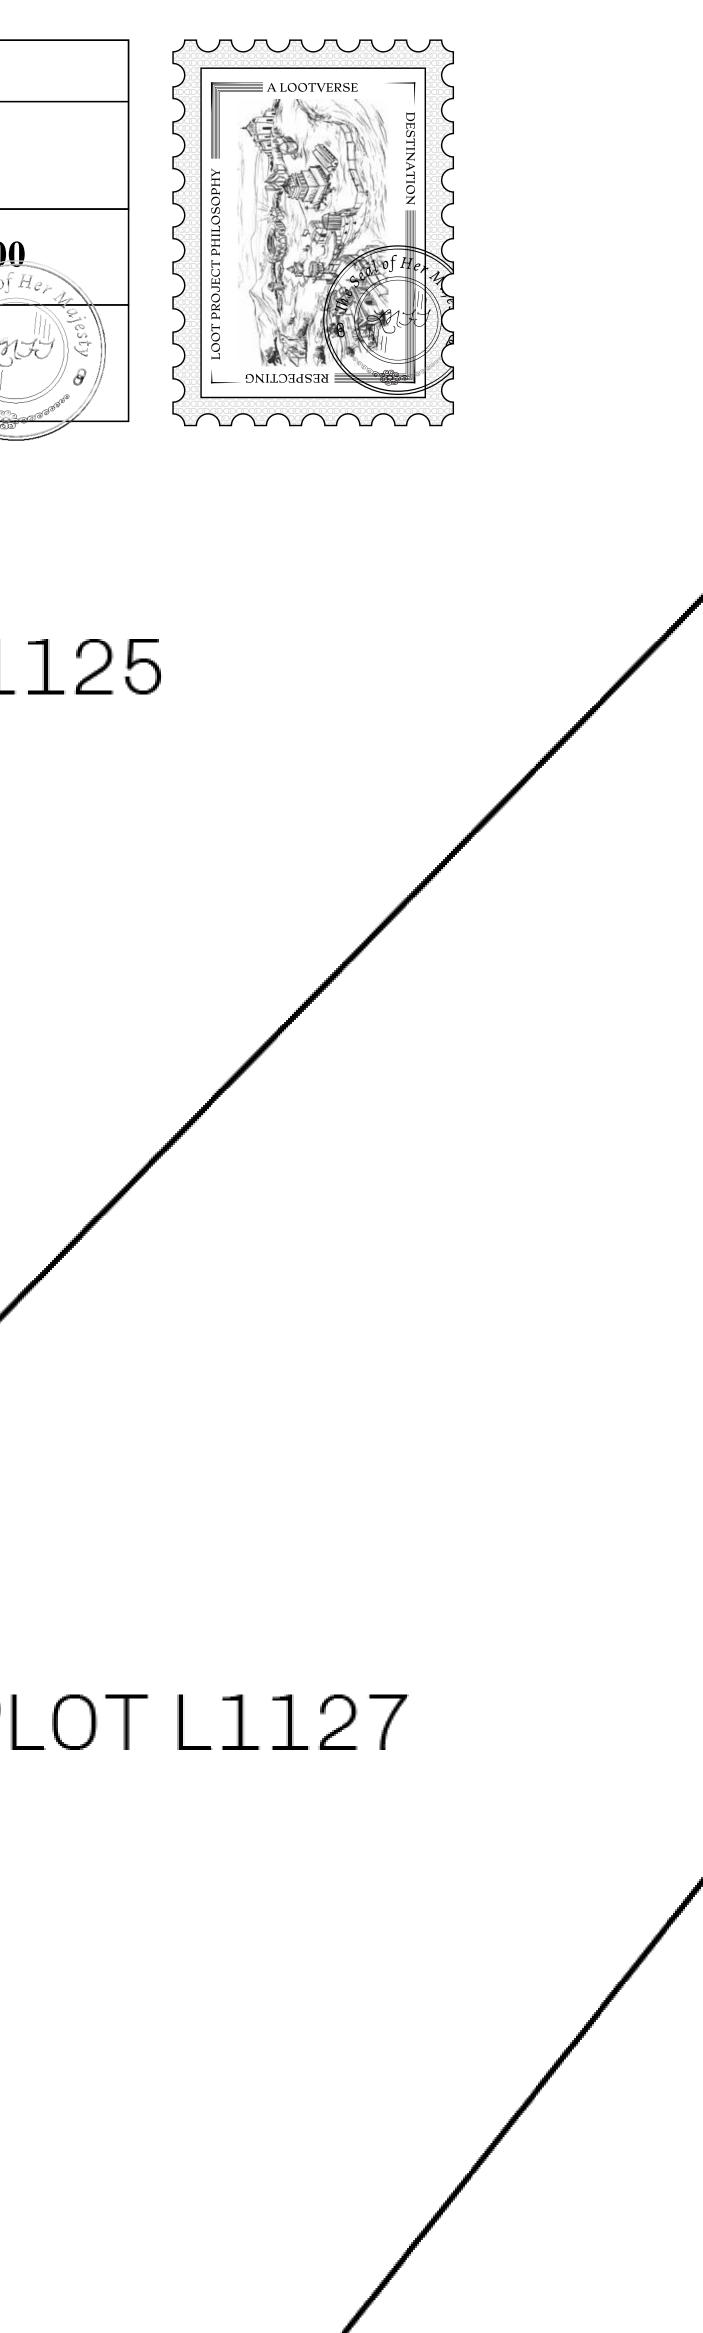

## H.M. LNFT Land Registr

ADMINISTRATIVE AREA

OWNER ENTITLEMENT

THE GREAT

Type W-GE: S (rewarded in C

|                                 | TITLE NUMBER  |            |        |           |           |         |  |
|---------------------------------|---------------|------------|--------|-----------|-----------|---------|--|
| Y                               | L1124-221121  |            |        |           |           |         |  |
| <b>EMPIRE</b>                   | ISSUED        | 22 Novembe | r 2021 | Jo.J.     | SCALE     | 1/50000 |  |
| Share of 0.3%<br>Credits); Mint |               |            | number | of NFT St | ories min | ted     |  |
| .123                            | 3             |            |        |           |           |         |  |
|                                 |               |            |        | F         | PLOT      | ·L1     |  |
|                                 |               |            |        |           |           |         |  |
|                                 |               |            |        |           |           |         |  |
|                                 |               |            |        |           |           |         |  |
|                                 |               | 104        |        |           |           |         |  |
| PLO<br>Bound                    | TL1<br>ARY: 4 |            |        |           | /         |         |  |
|                                 |               |            |        |           |           |         |  |
|                                 |               |            |        |           |           | ΡI      |  |
|                                 |               |            |        |           |           |         |  |
|                                 |               |            |        |           |           |         |  |
|                                 |               |            |        |           |           |         |  |
|                                 |               |            |        |           |           |         |  |
|                                 |               |            |        |           |           |         |  |