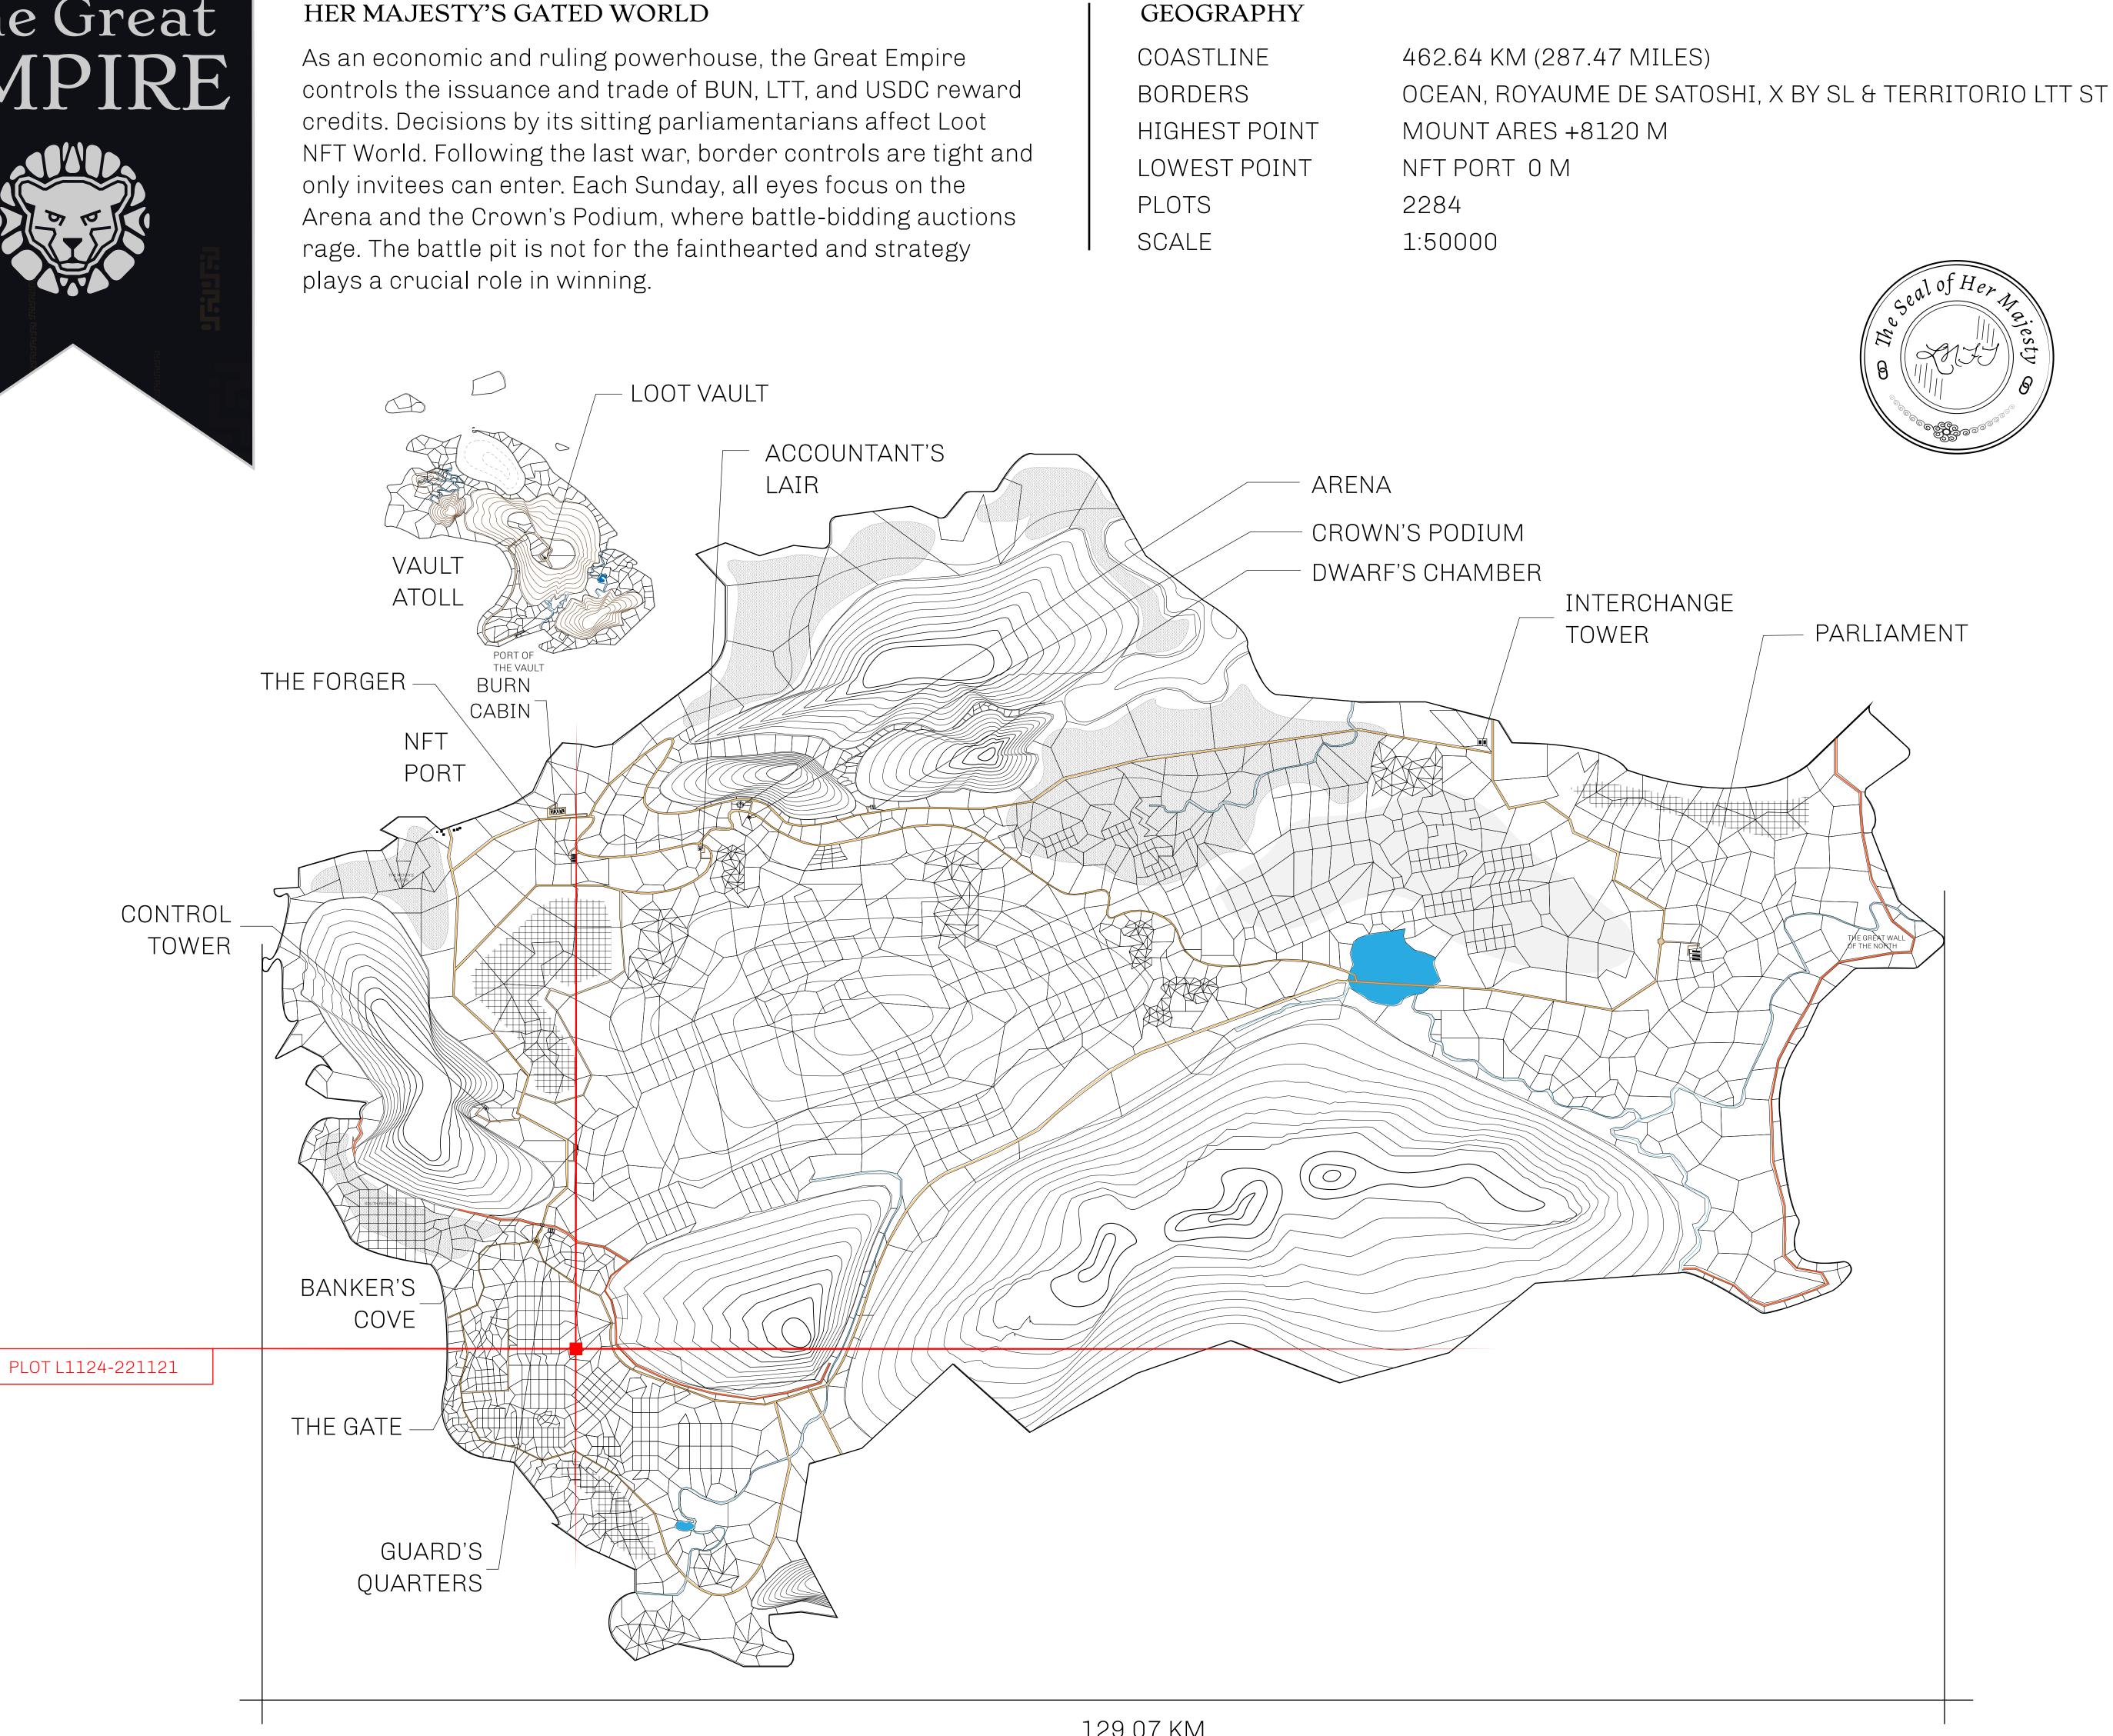

## H.M. LNFT Land Registr

ADMINISTRATIVE AREA

OWNER ENTITLEMENT

THE GREAT

Type W-GE: S (rewarded in C

|                                 | TITLE NUMBER  |            |        |           |           |         |  |
|---------------------------------|---------------|------------|--------|-----------|-----------|---------|--|
| Y                               | L1124-221121  |            |        |           |           |         |  |
| <b>EMPIRE</b>                   | ISSUED        | 22 Novembe | r 2021 | Jo.J.     | SCALE     | 1/50000 |  |
| Share of 0.3%<br>Credits); Mint |               |            | number | of NFT St | ories min | ted     |  |
| .123                            | 3             |            |        |           |           |         |  |
|                                 |               |            |        | F         | PLOT      | ·L1     |  |
|                                 |               |            |        |           |           |         |  |
|                                 |               |            |        |           |           |         |  |
|                                 |               |            |        |           |           |         |  |
|                                 |               | 104        |        |           |           |         |  |
| PLO<br>Bound                    | TL1<br>ARY: 4 |            |        |           | /         |         |  |
|                                 |               |            |        |           |           |         |  |
|                                 |               |            |        |           |           | ΡI      |  |
|                                 |               |            |        |           |           |         |  |
|                                 |               |            |        |           |           |         |  |
|                                 |               |            |        |           |           |         |  |
|                                 |               |            |        |           |           |         |  |
|                                 |               |            |        |           |           |         |  |