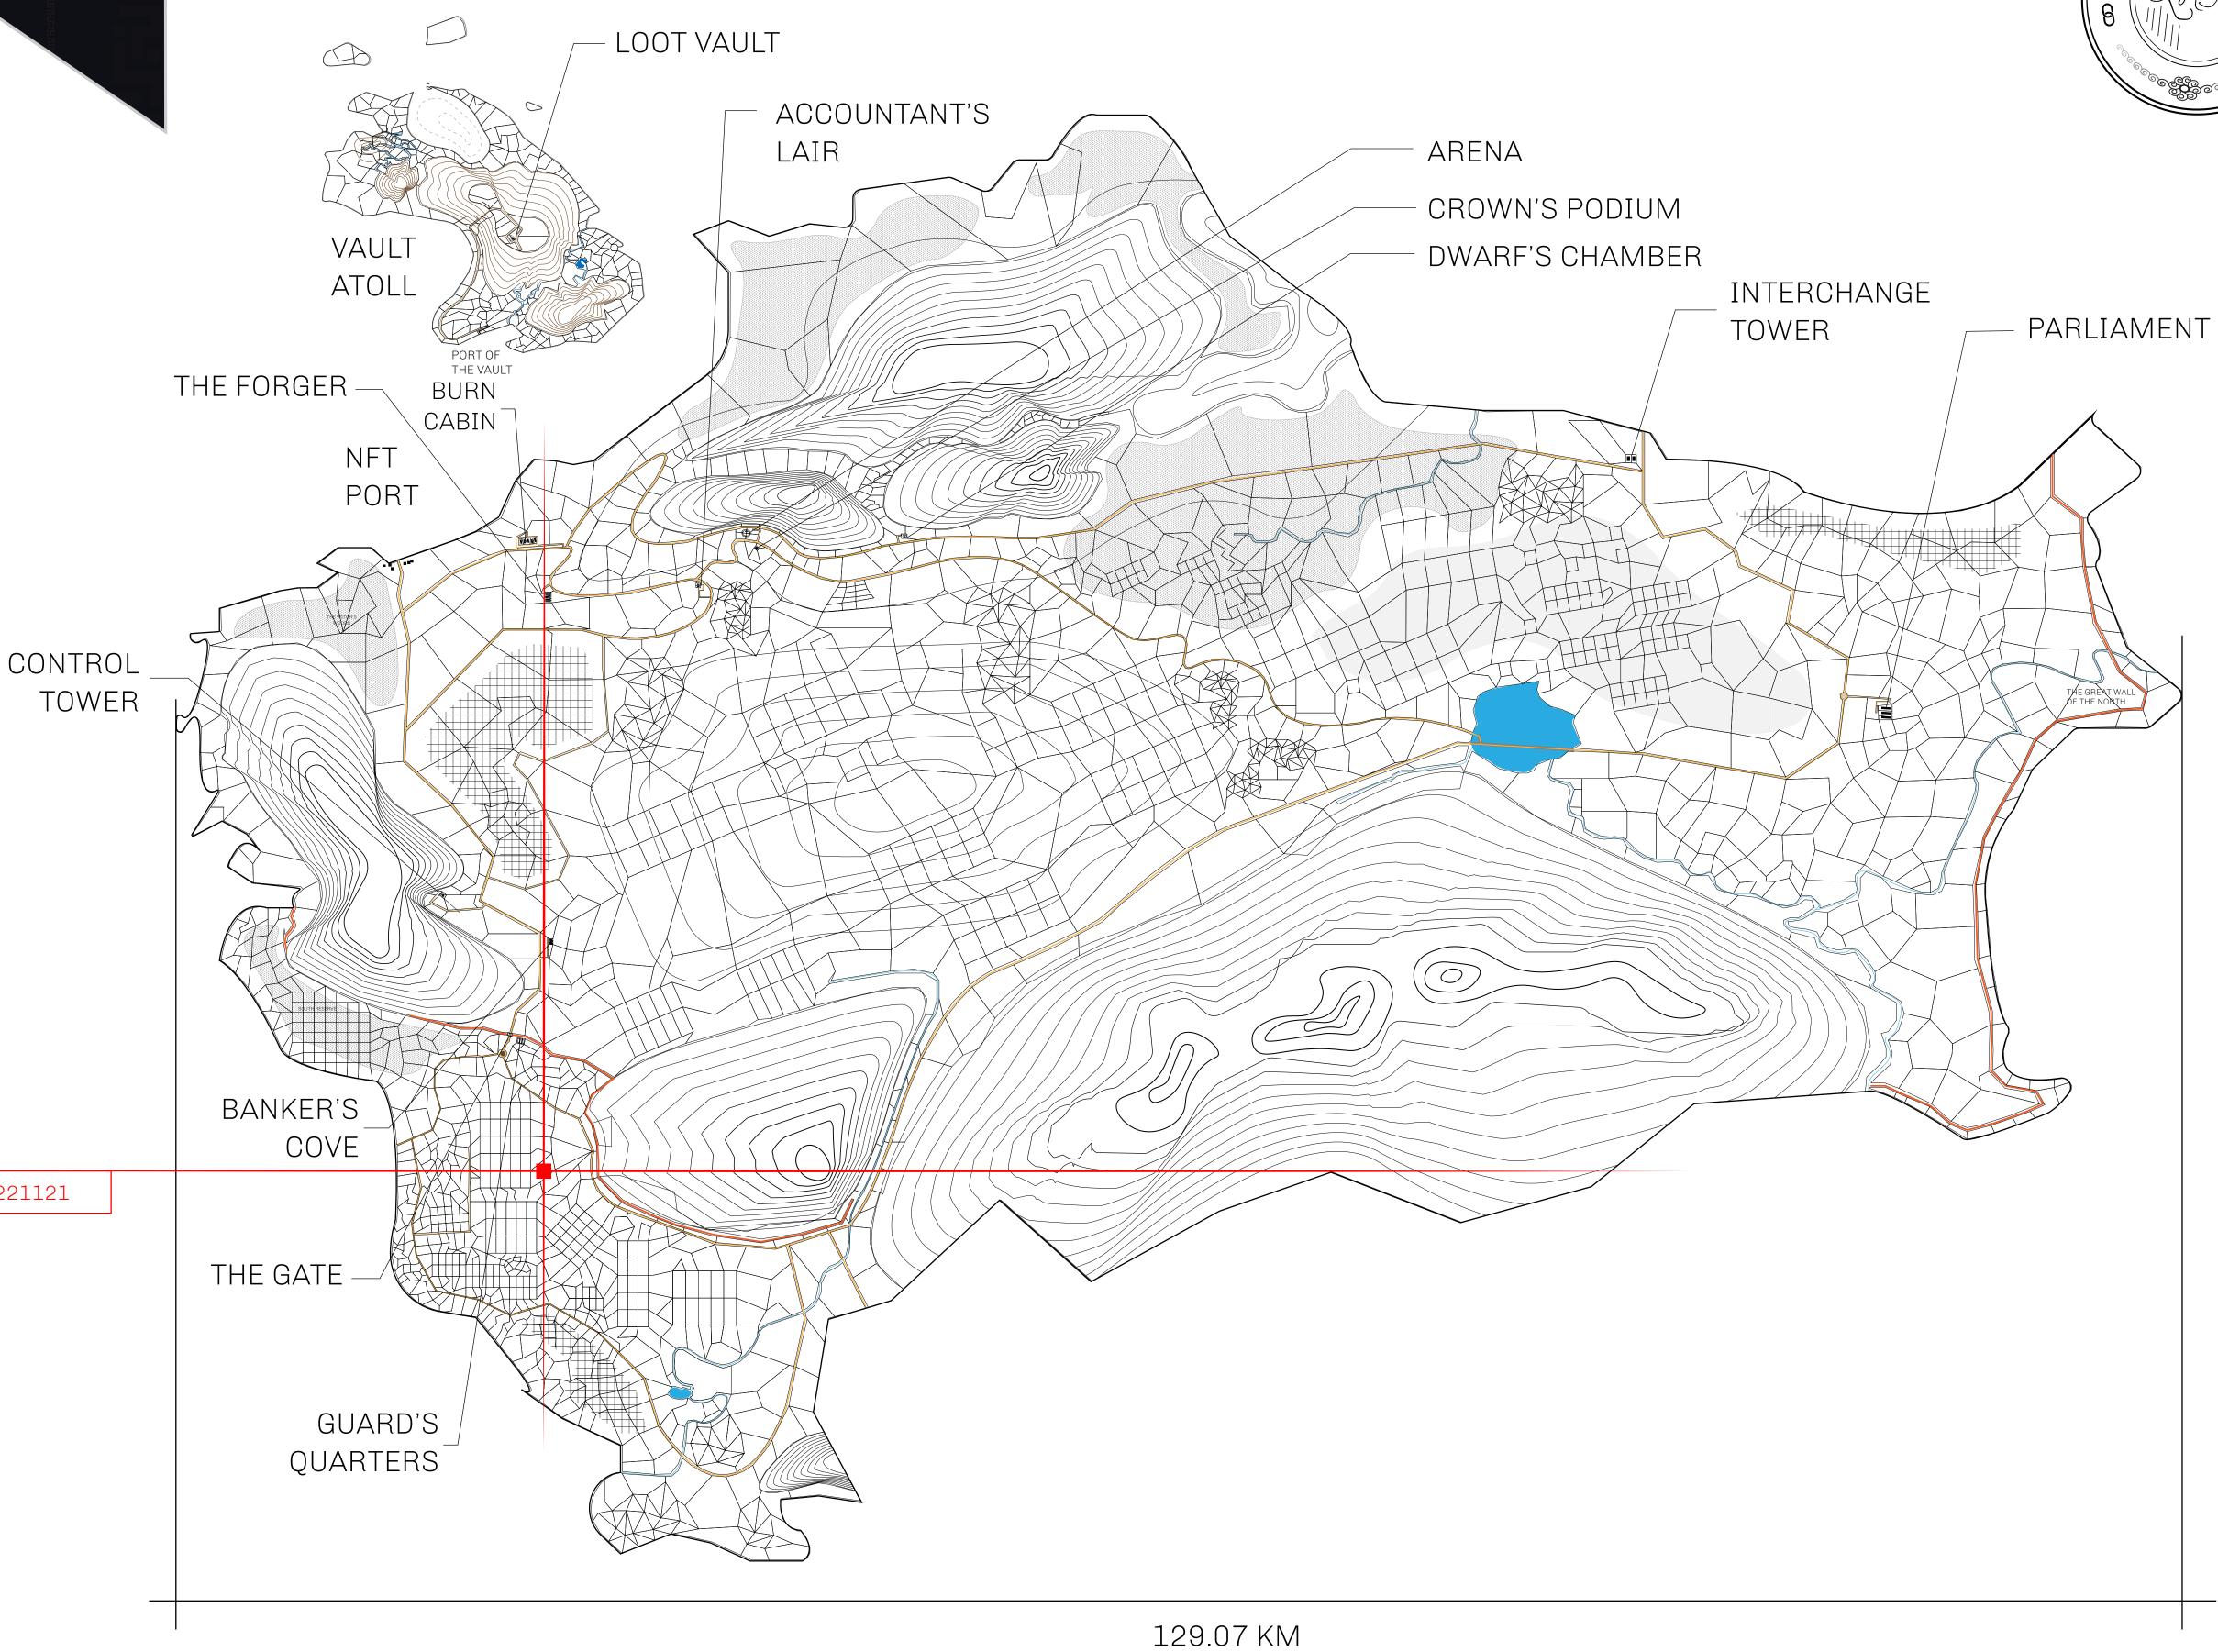

## **GEOGRAPHY**

COASTLINE 462.64 KM (287.47 MILES)

BORDERS OCEAN, ROYAUME DE SATOSHI, X BY SL & TERRITORIO LTT ST

HIGHEST POINT MOUNT ARES +8120 M

LOWEST POINT NFT PORT 0 M

PLOTS 2284 SCALE 1:50000

## H.M. LNFT Land Registry

L1123-221121

TITLE NUMBER

ADMINISTRATIVE AREA THE GREAT EMPIRE

ISSUED 22 November 2021

SCALE **1/50000** 

OWNER ENTITLEMENT

Type W-GE: Share of 0.3% of all BUN sales based on number of NFT Stories minted