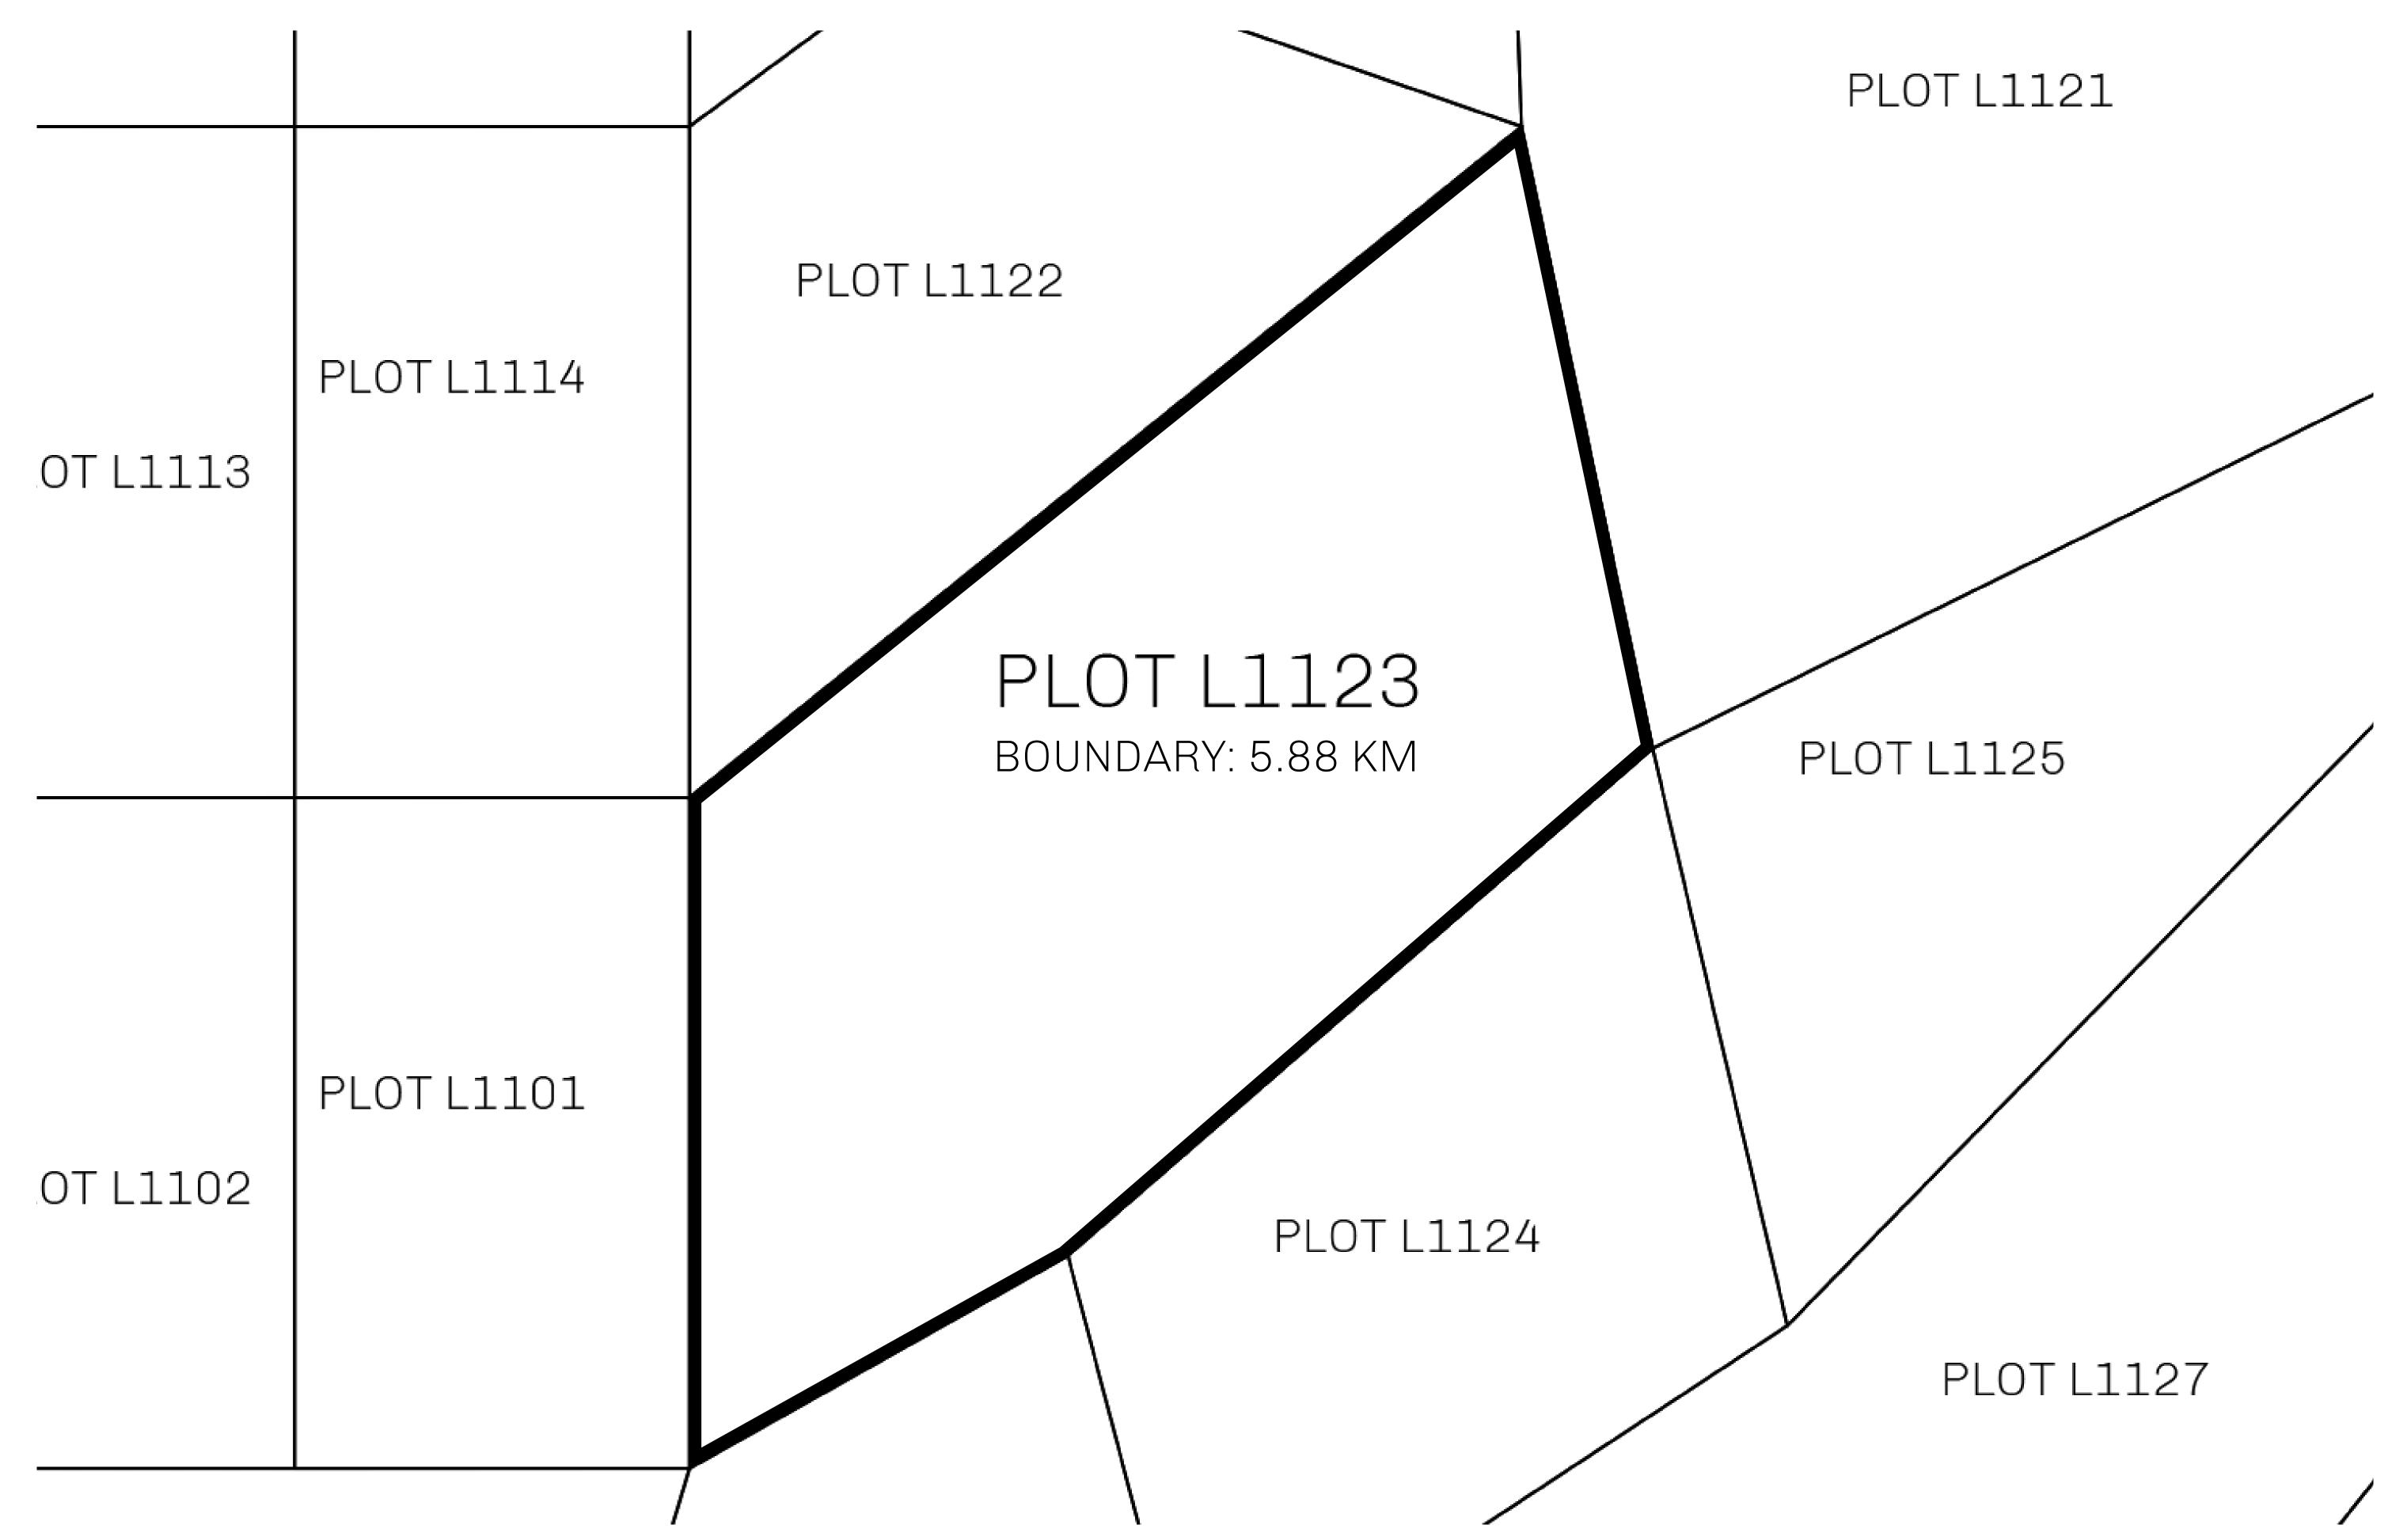

## LOOT NFT WORLD

PLOT L1123-221121

## **GEOGRAPHY**

COASTLINE 462.64 KM (287.47 MILES)

BORDERS OCEAN, ROYAUME DE SATOSHI, X BY SL & TERRITORIO LTT ST

HIGHEST POINT MOUNT ARES +8120 M

LOWEST POINT NFT PORT 0 M

PLOTS 2284 SCALE 1:50000

## H.M. LNFT Land Registry

L1123-221121

TITLE NUMBER

ADMINISTRATIVE AREA THE GREAT EMPIRE

ISSUED 22 November 2021

SCALE **1/50000** 

OWNER ENTITLEMENT

Type W-GE: Share of 0.3% of all BUN sales based on number of NFT Stories minted