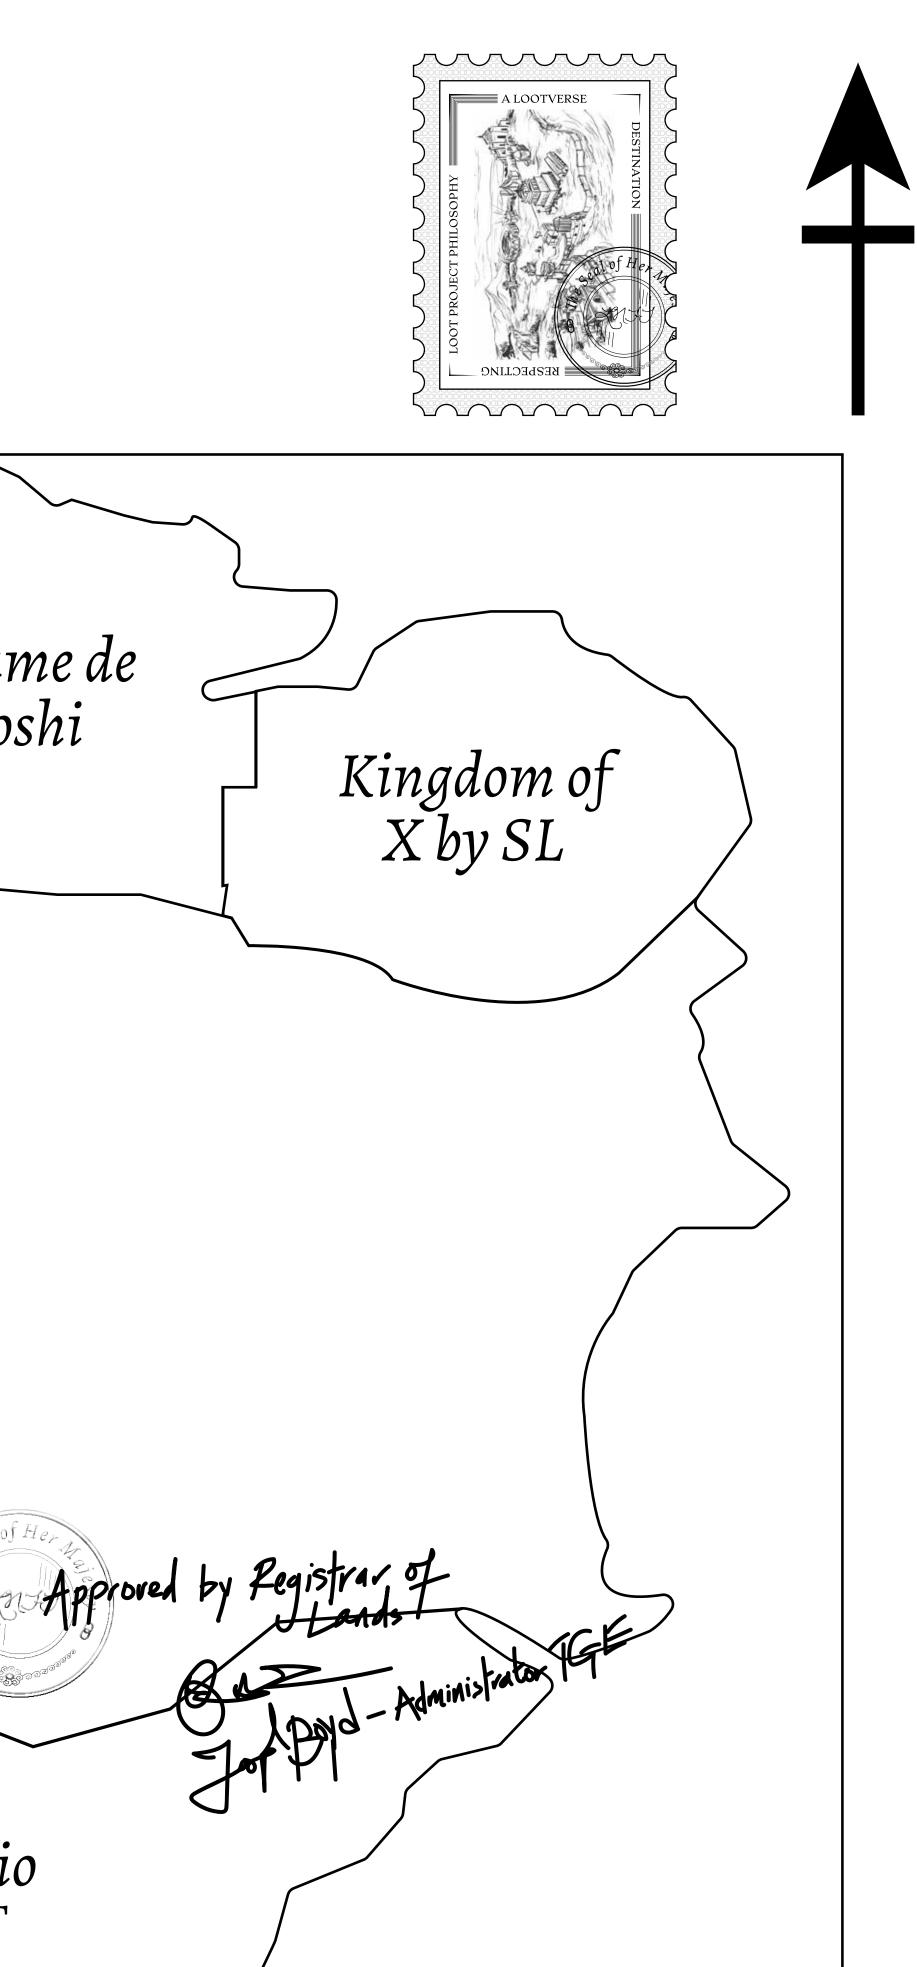

### H.M. LNFT Land Registry

ADMINISTRATIVE AREA

OWNER ENTITLEMENT

THE GREAT

Type W-GE: Sl (rewarded in C

## PLOT L1114

|                                                                      | TITLE NUMBER |                  |       |               |
|----------------------------------------------------------------------|--------------|------------------|-------|---------------|
| Y                                                                    |              | L1122-221121     |       |               |
| <b>EMPIRE</b>                                                        | ISSUED       | 22 November 2021 | Jo.J. | SCALE 1/50000 |
| Share of 0.3% of all BUN sales based on number of NFT Stories minted |              |                  |       |               |

#### PLOT L1122 BOUNDARY: 4.38 KM

PLOT L1123

OFFICIAL PERSPECTIVE SHEET FOR FILING

Indicate vantage point for each drawing. Copy and mark each sheet required prior to filing.

Guide - Vantage point should be indicated as shown in the diagram: