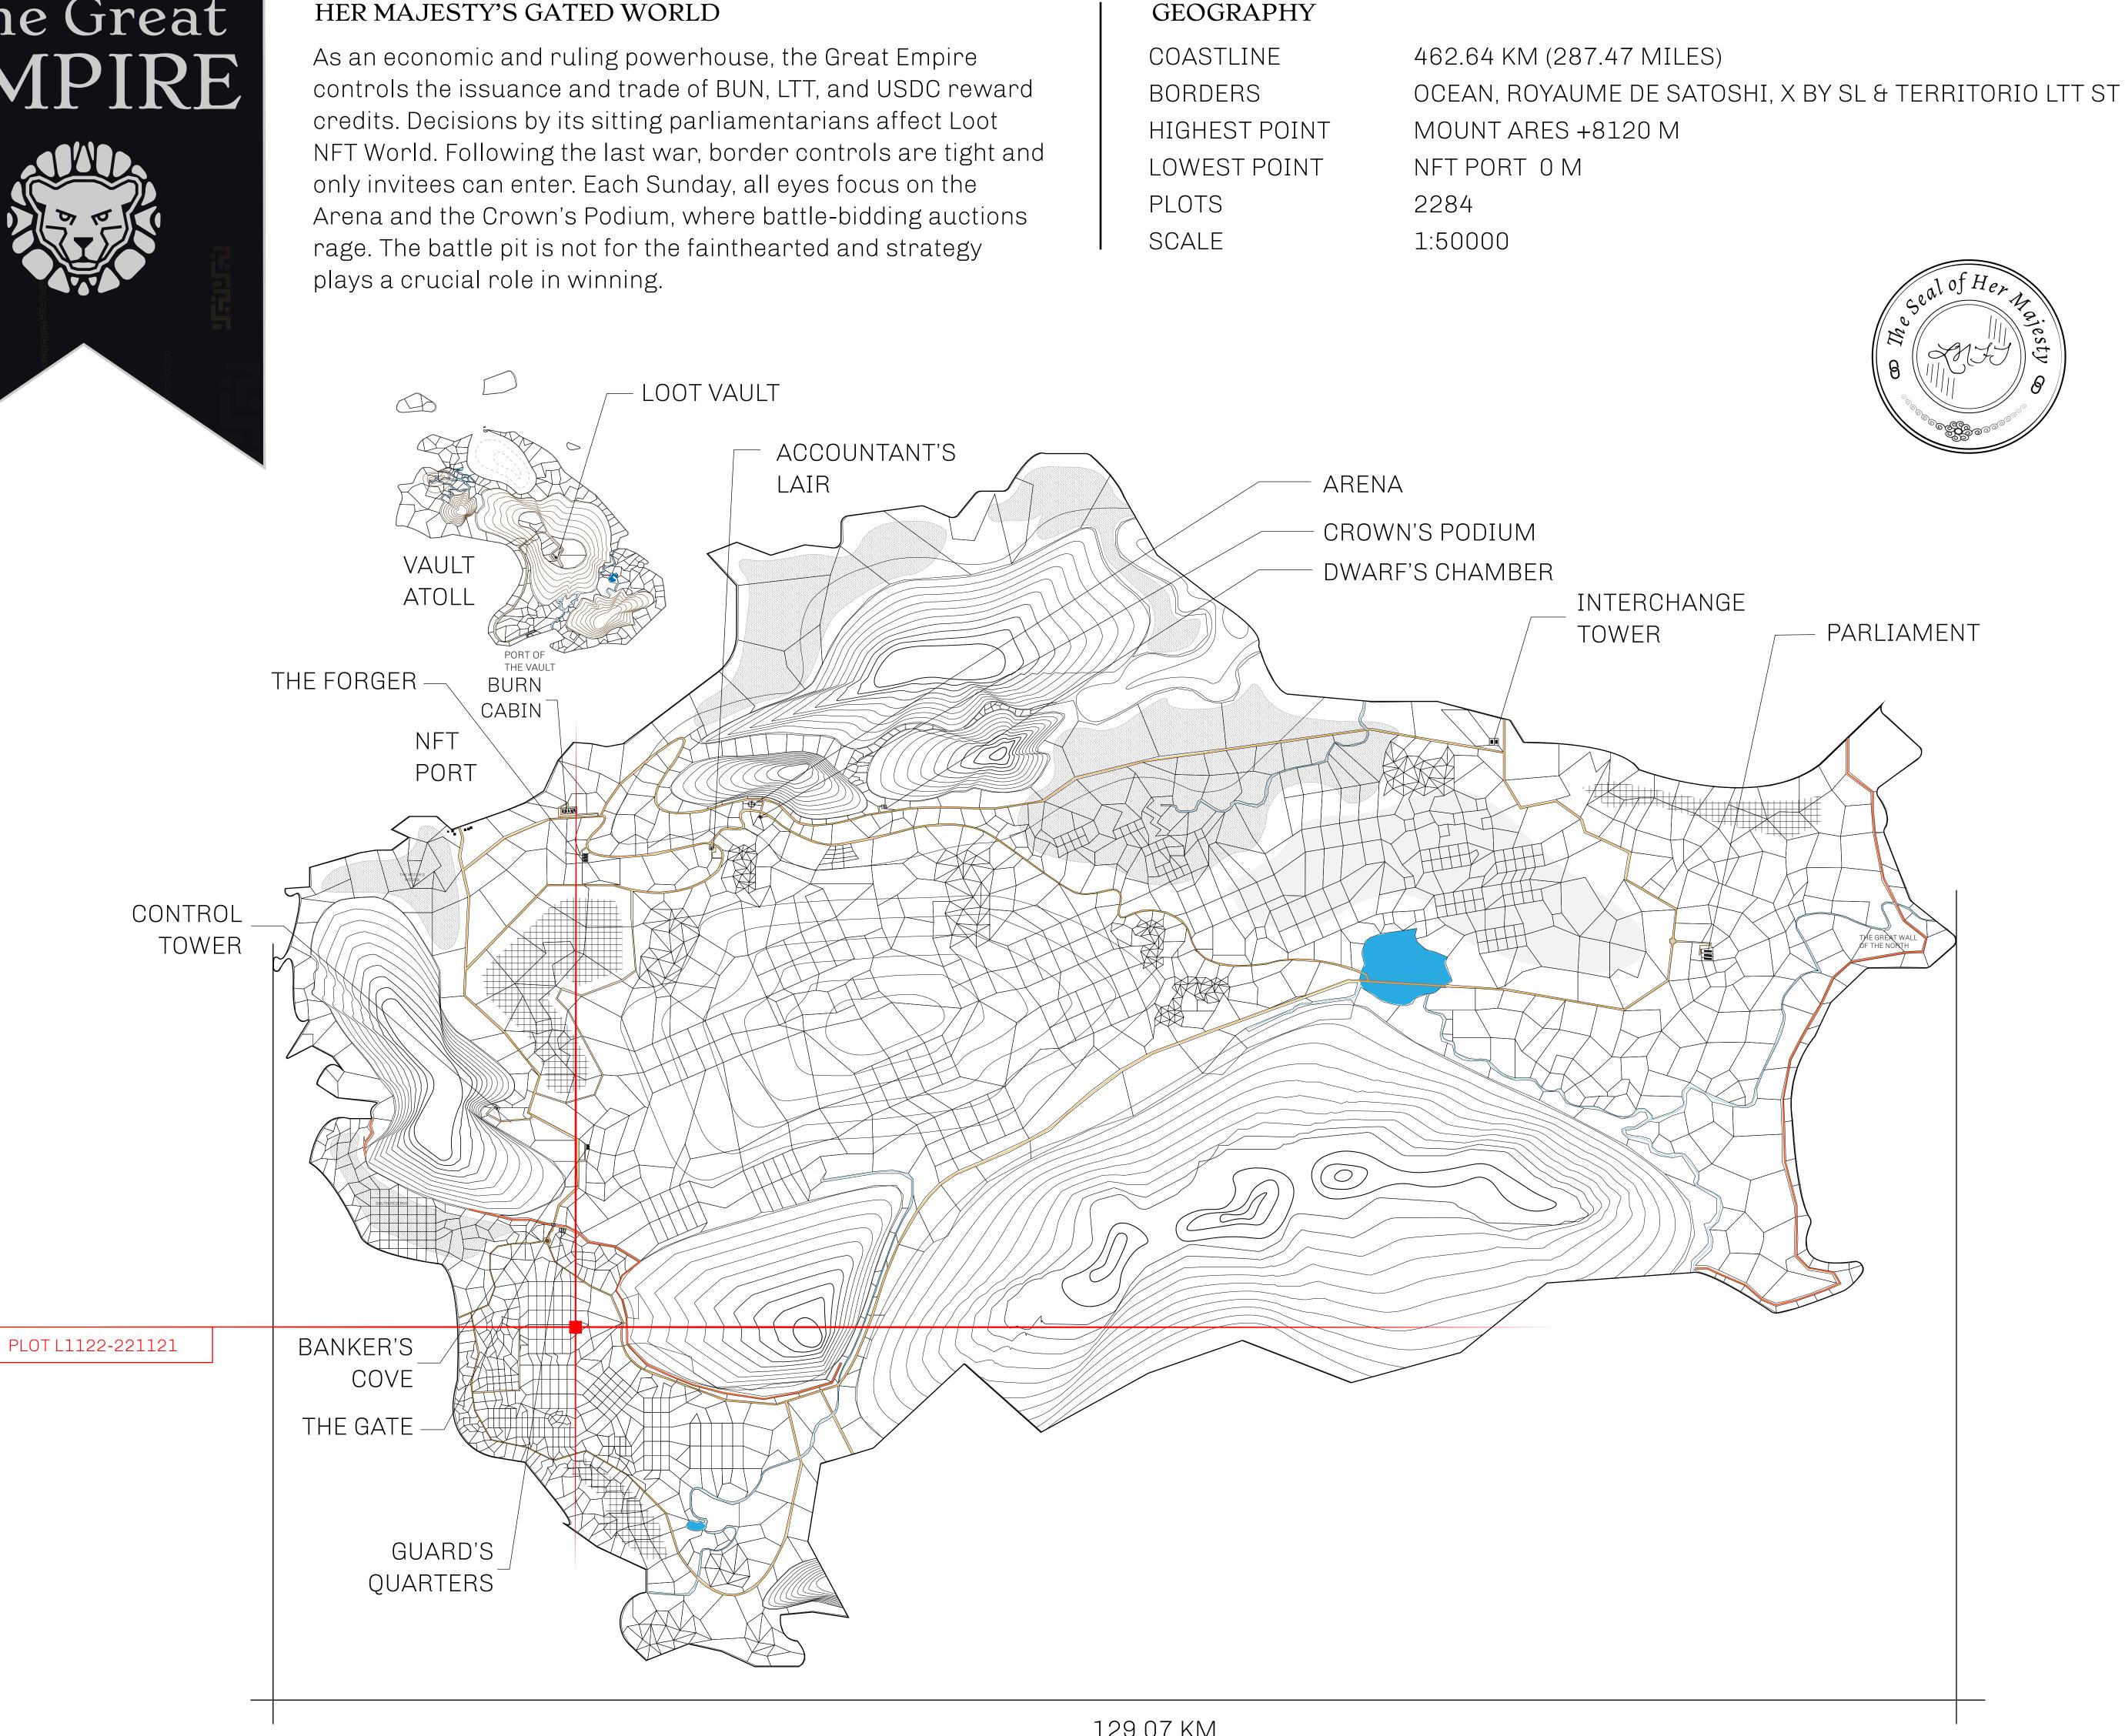

#### HER MAJESTY'S GATED WORLD

## PLOT L1114

|                                                                      | TITLE NUMBER |                  |       |               |
|----------------------------------------------------------------------|--------------|------------------|-------|---------------|
| Y                                                                    |              | L1122-221121     |       |               |
| <b>EMPIRE</b>                                                        | ISSUED       | 22 November 2021 | Jo.J. | SCALE 1/50000 |
| Share of 0.3% of all BUN sales based on number of NFT Stories minted |              |                  |       |               |

#### PLOT L1122 BOUNDARY: 4.38 KM

PLOT L1123

OFFICIAL PERSPECTIVE SHEET FOR FILING

Indicate vantage point for each drawing. Copy and mark each sheet required prior to filing.

Guide - Vantage point should be indicated as shown in the diagram: