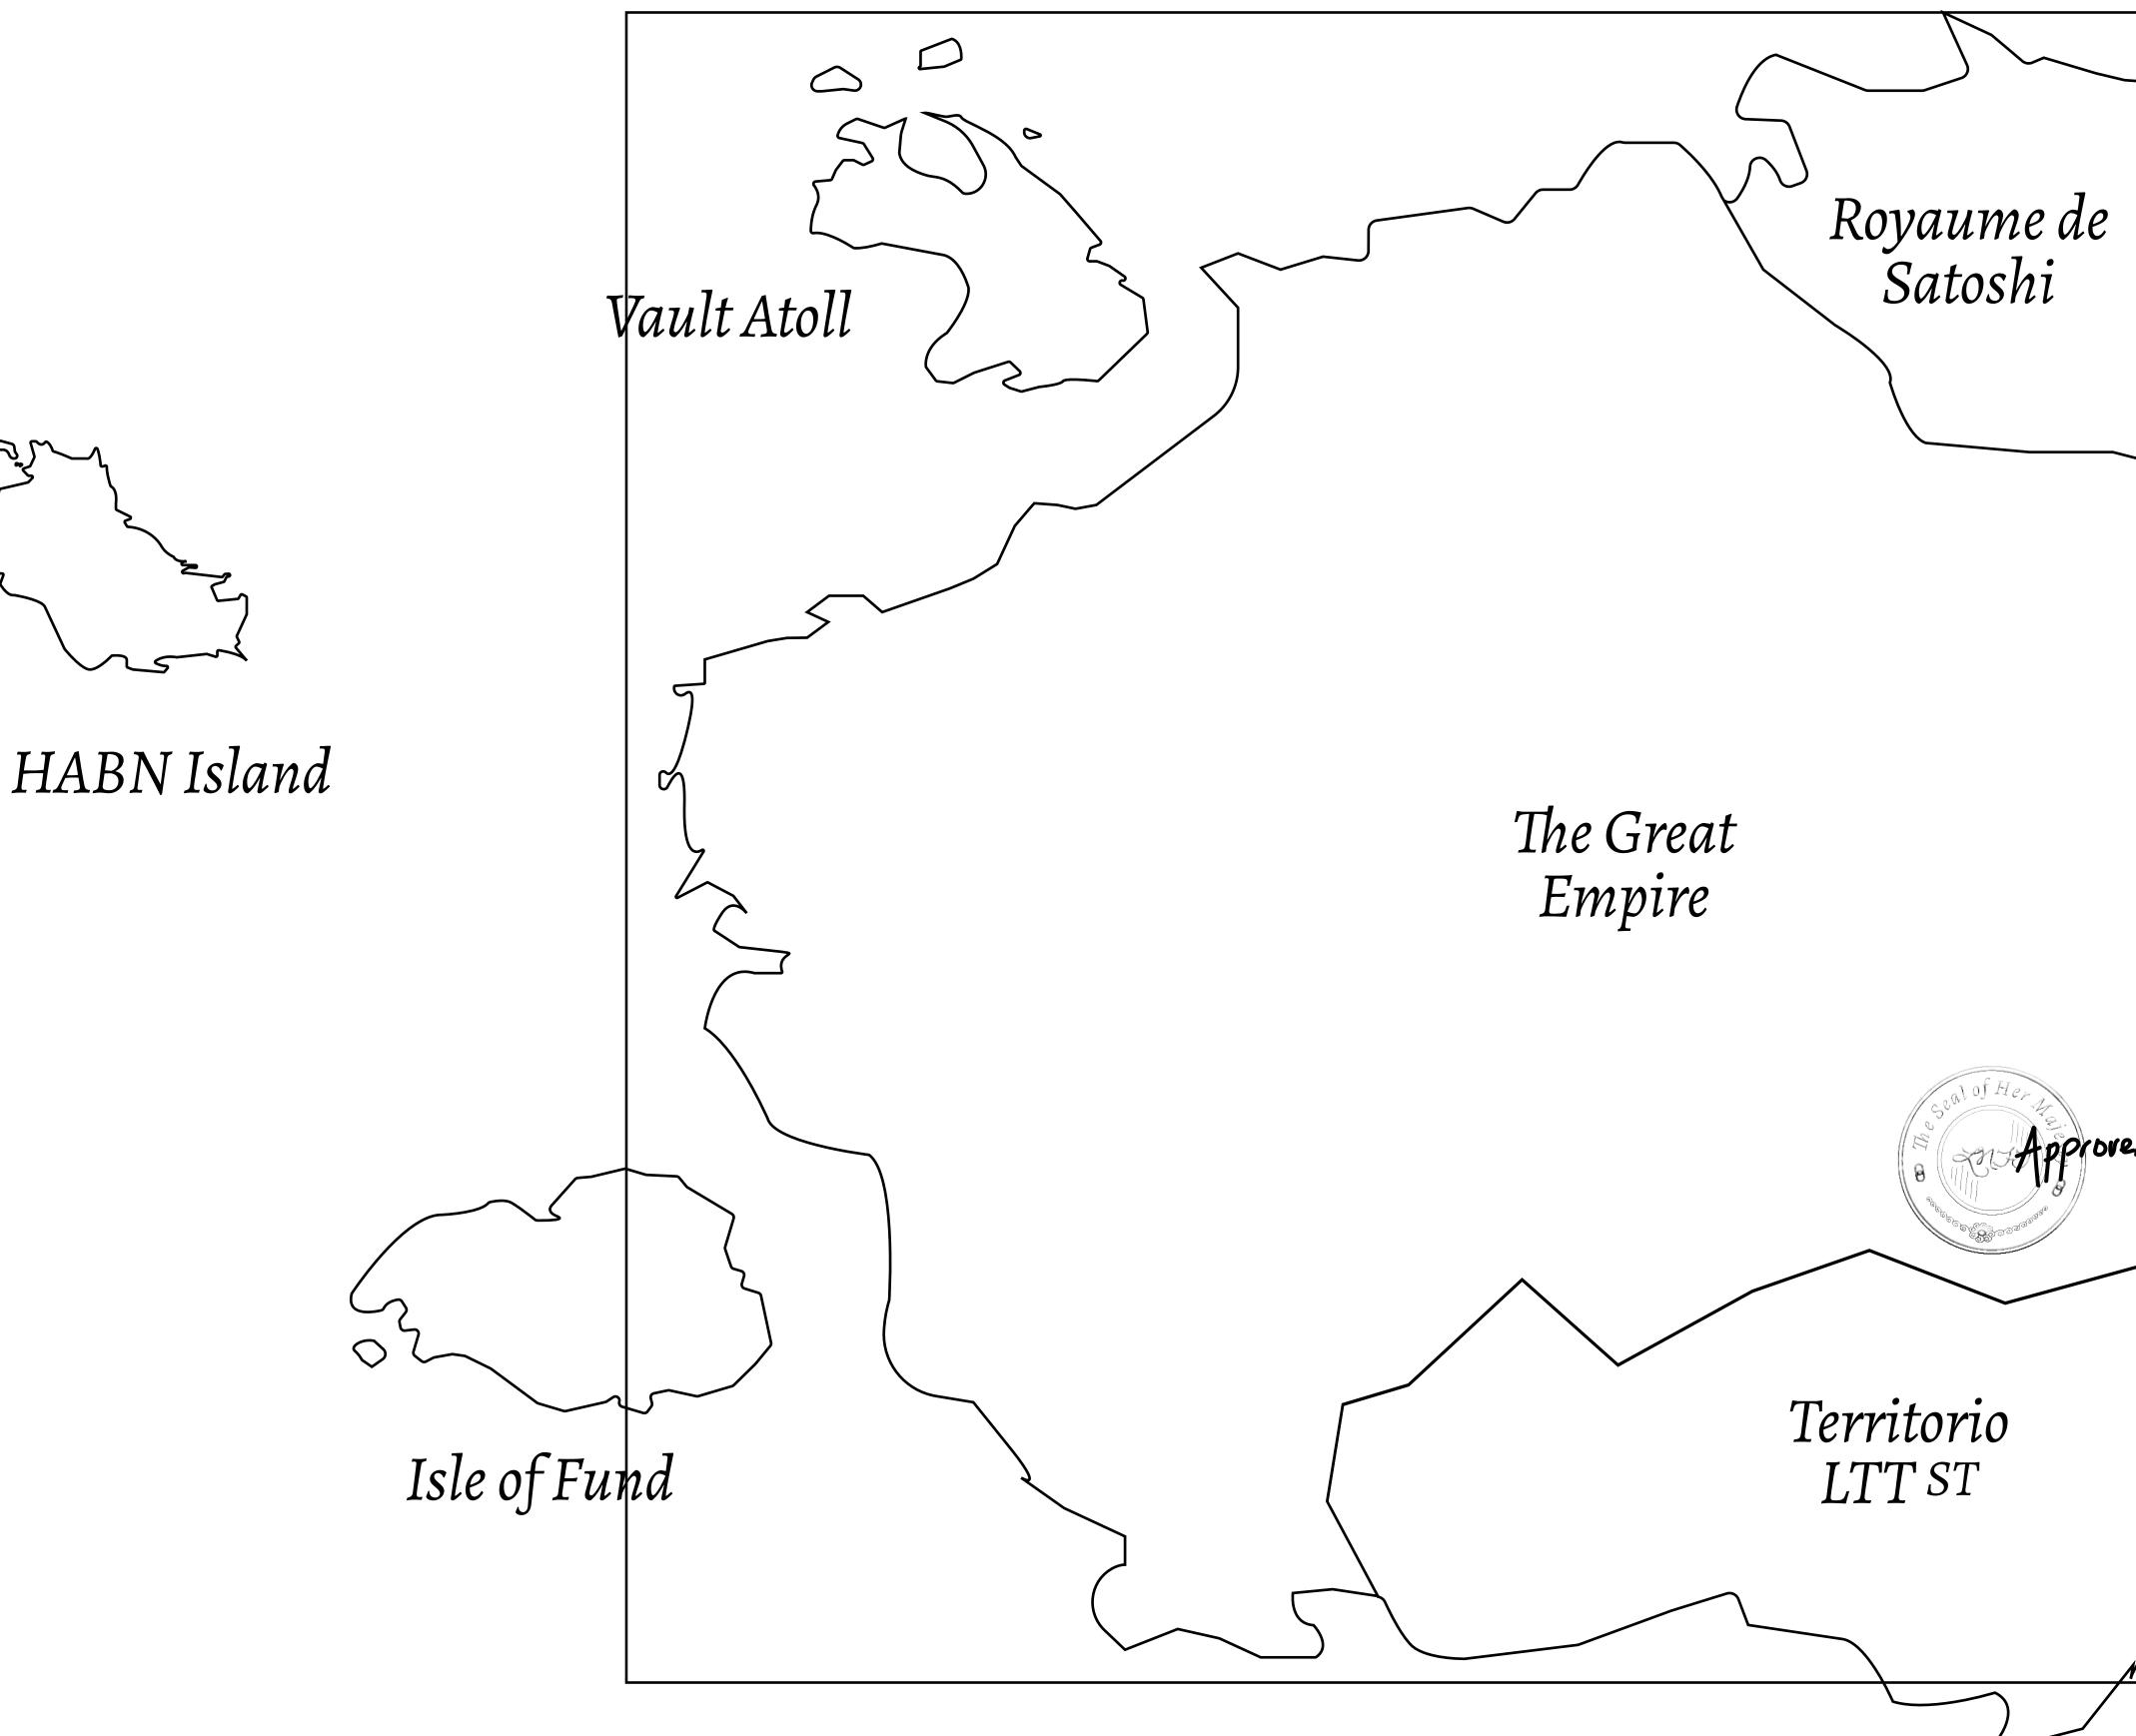

# LOOT NFT WORLD

 $\int$ 

#### HER MAJESTY'S GATED WORLD

### H.M. LNFT Land Registry

ADMINISTRATIVE AREA

OWNER ENTITLEMENT

THE GREAT

Type W-GE: Sl (rewarded in C

## PLOT L1114

|                                                                      | TITLE NUMBER |                  |       |               |
|----------------------------------------------------------------------|--------------|------------------|-------|---------------|
| Y                                                                    |              | L1122-221121     |       |               |
| <b>EMPIRE</b>                                                        | ISSUED       | 22 November 2021 | Jo.J. | SCALE 1/50000 |
| Share of 0.3% of all BUN sales based on number of NFT Stories minted |              |                  |       |               |

#### PLOT L1122 BOUNDARY: 4.38 KM

PLOT L1123

OFFICIAL PERSPECTIVE SHEET FOR FILING

Indicate vantage point for each drawing. Copy and mark each sheet required prior to filing.

Guide - Vantage point should be indicated as shown in the diagram: