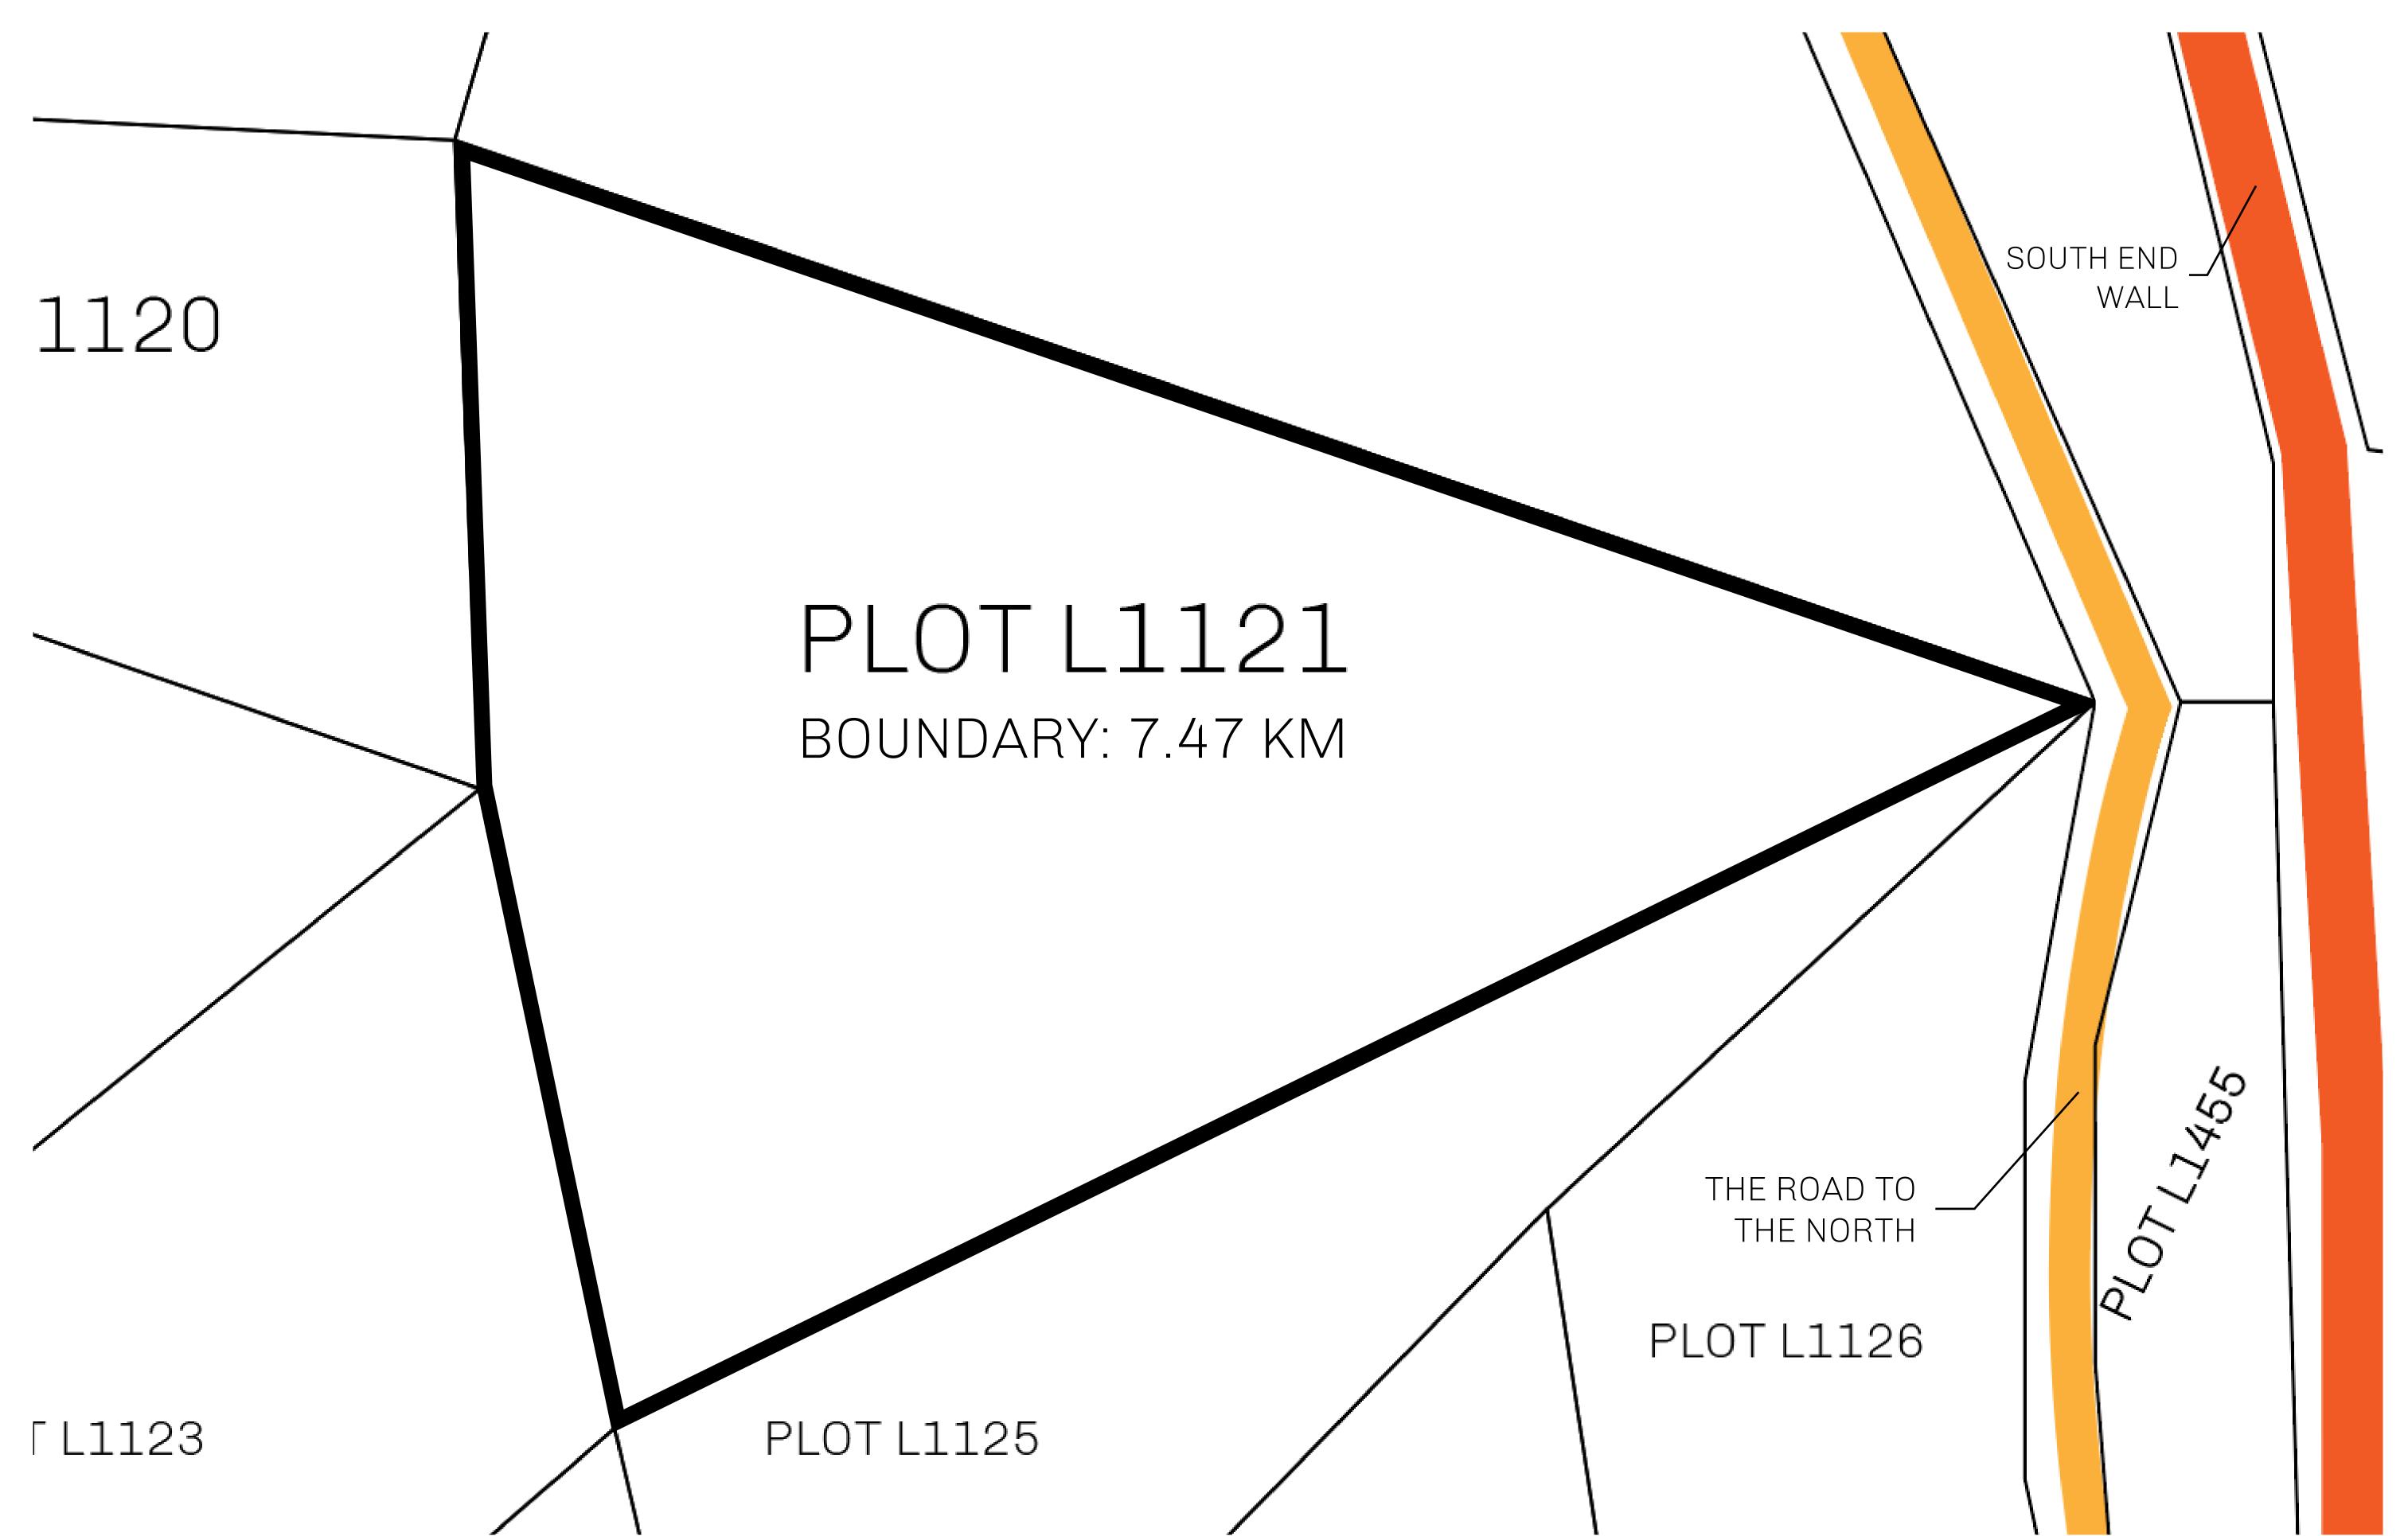

## LOOT NFT WORLD

PLOT L1121-221121

## **GEOGRAPHY**

COASTLINE 462.64 KM (287.47 MILES)

BORDERS OCEAN, ROYAUME DE SATOSHI, X BY SL & TERRITORIO LTT ST

HIGHEST POINT MOUNT ARES +8120 M

LOWEST POINT NFT PORT 0 M

PLOTS 2284 SCALE 1:50000

## H.M. LNFT Land Registry

TITLE NUMBER

L1121-221121

ADMINISTRATIVE AREA

THE GREAT EMPIRE

ISSUED 22 November 2021

SCALE 1/50000

OWNER ENTITLEMENT