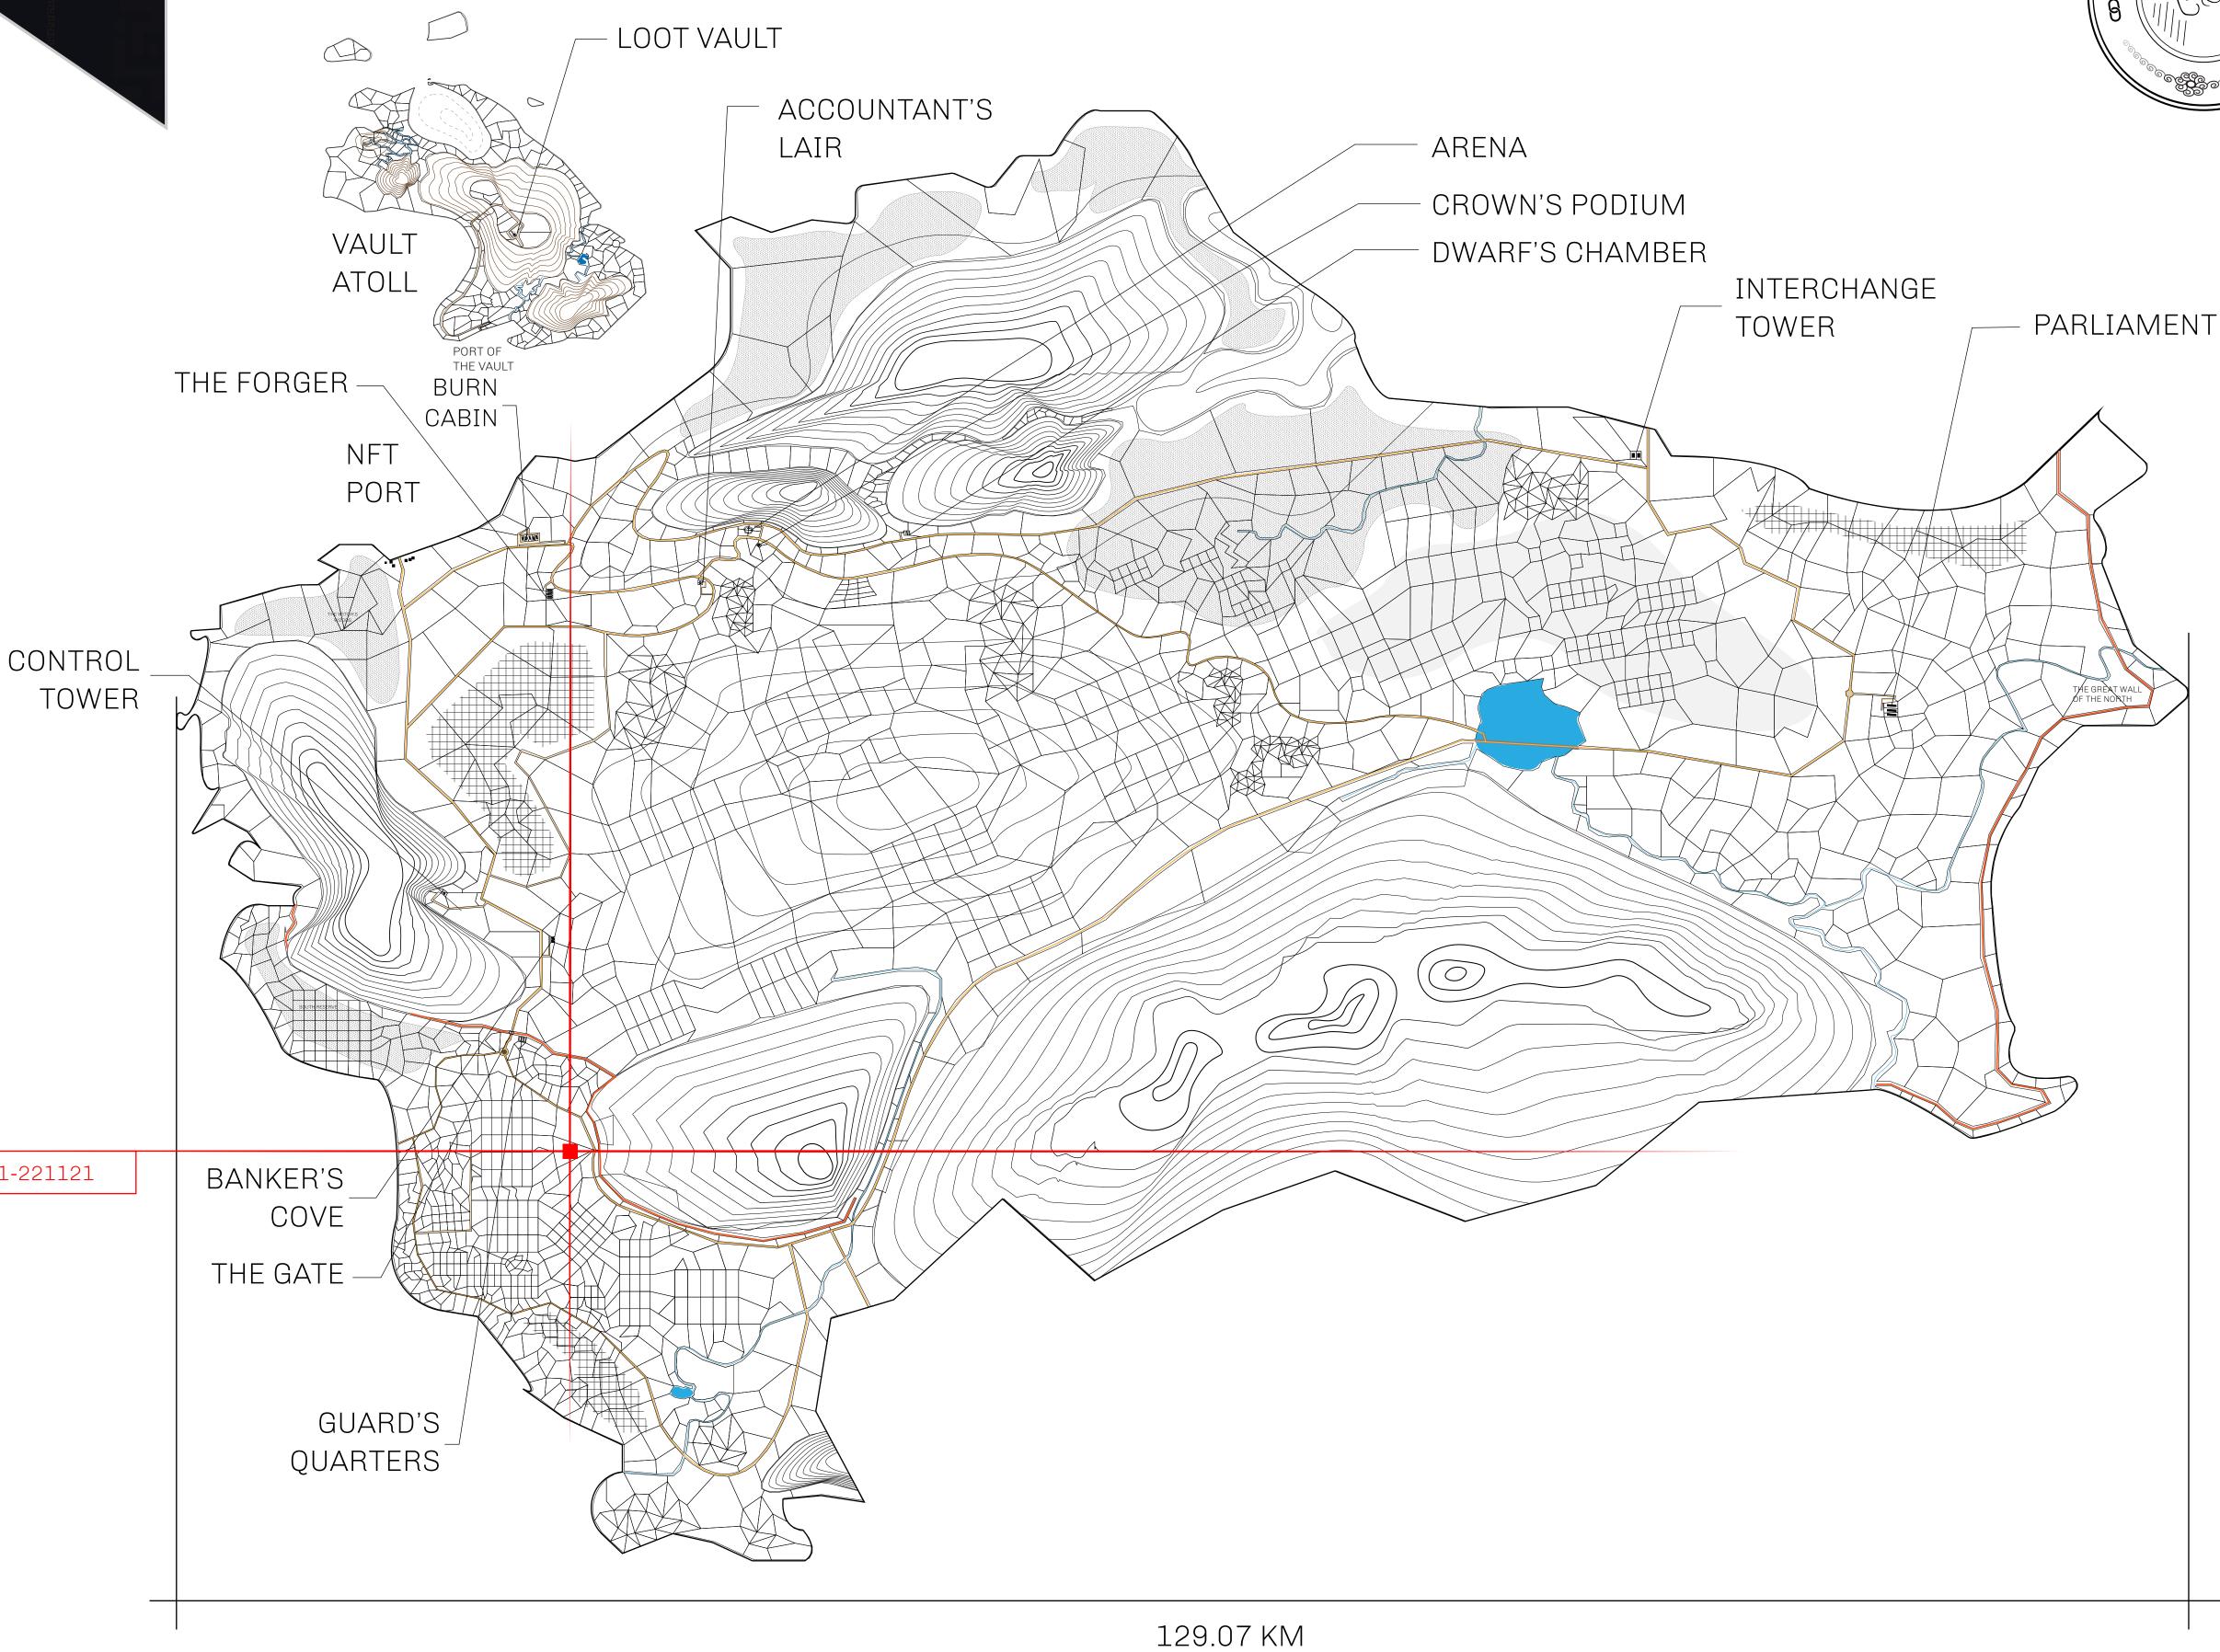

## **GEOGRAPHY**

COASTLINE 462.64 KM (287.47 MILES)

BORDERS OCEAN, ROYAUME DE SATOSHI, X BY SL & TERRITORIO LTT ST

HIGHEST POINT MOUNT ARES +8120 M

LOWEST POINT NFT PORT 0 M

PLOTS 2284 SCALE 1:50000

## H.M. LNFT Land Registry

TITLE NUMBER

L1121-221121

ADMINISTRATIVE AREA

THE GREAT EMPIRE

ISSUED 22 November 2021

SCALE 1/50000

OWNER ENTITLEMENT