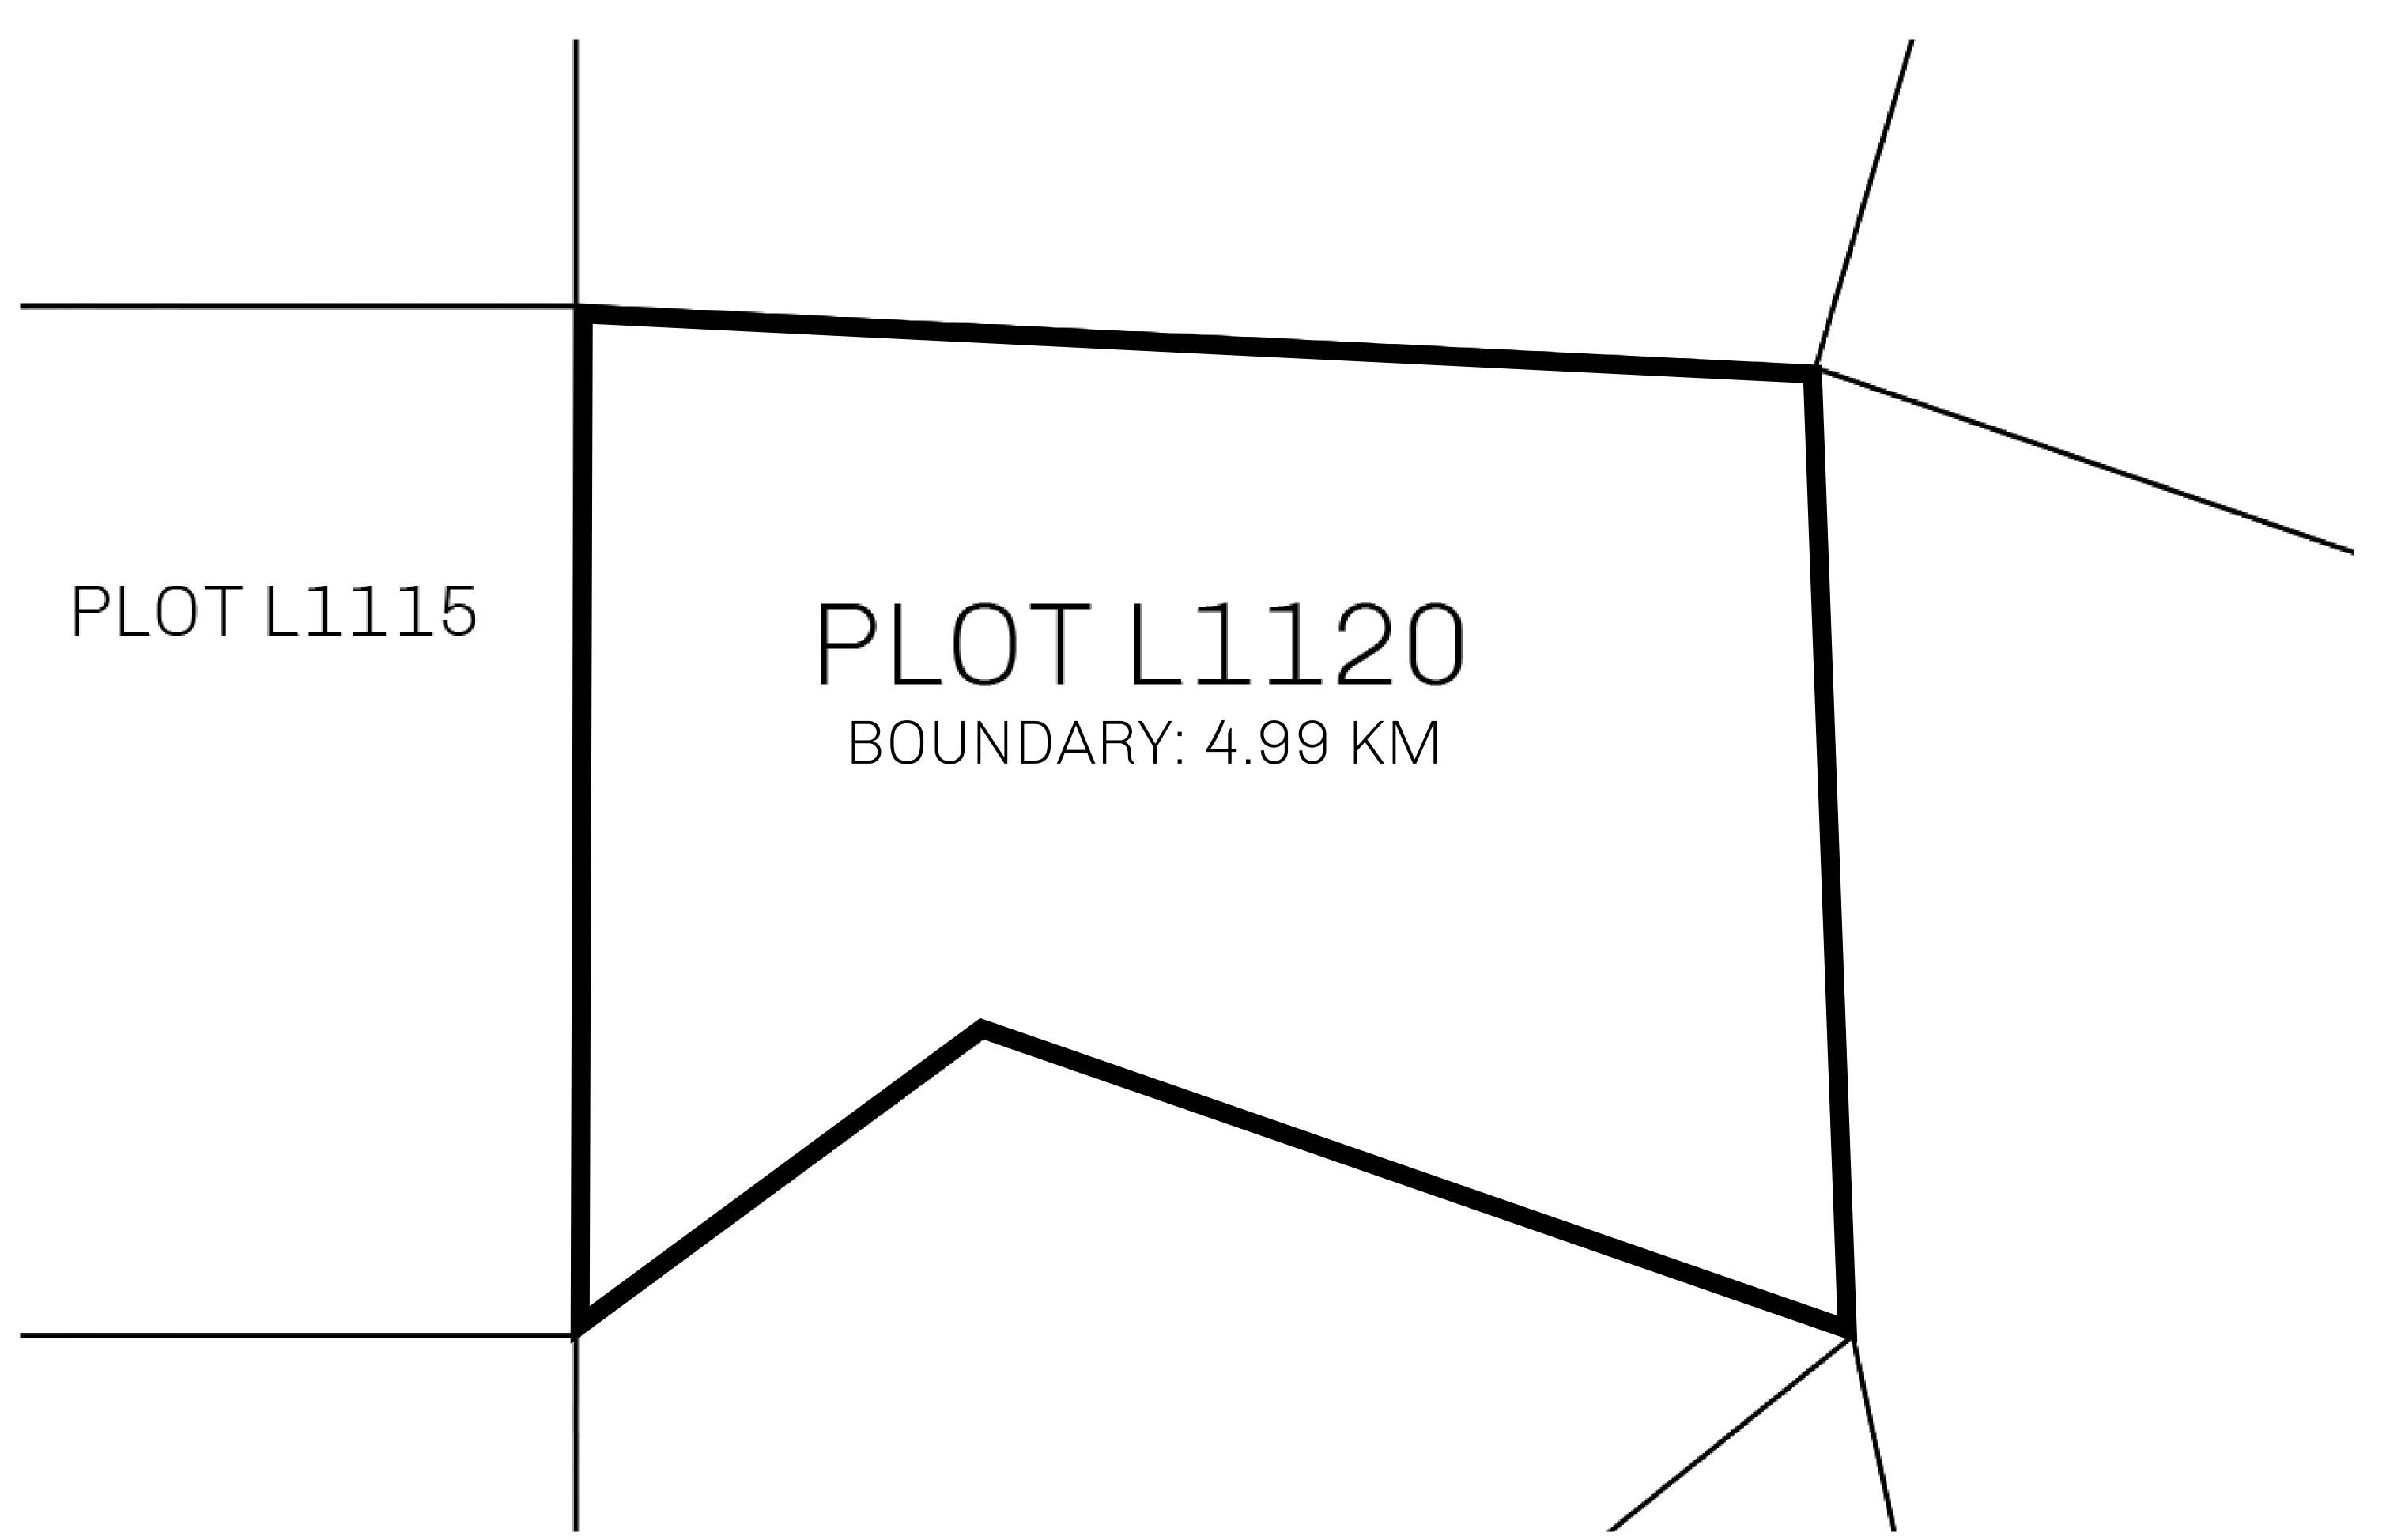

## LOOT NFT WORLD

PLOT L1120-221121

## GEOGRAPHY

COASTLINE 462.64 KM (287.47 MILES)

BORDERS OCEAN, ROYAUME DE SATOSHI, X BY SL & TERRITORIO LTT ST

HIGHEST POINT MOUNT ARES +8120 M

LOWEST POINT NFT PORT 0 M

PLOTS 2284 SCALE 1:50000

## H.M. LNFT Land Registry

TITLE NUMBER

L1120-221121

ADMINISTRATIVE AREA

THE GREAT EMPIRE

ISSUED 22 November 2021

SCALE 1/50000

OWNER ENTITLEMENT