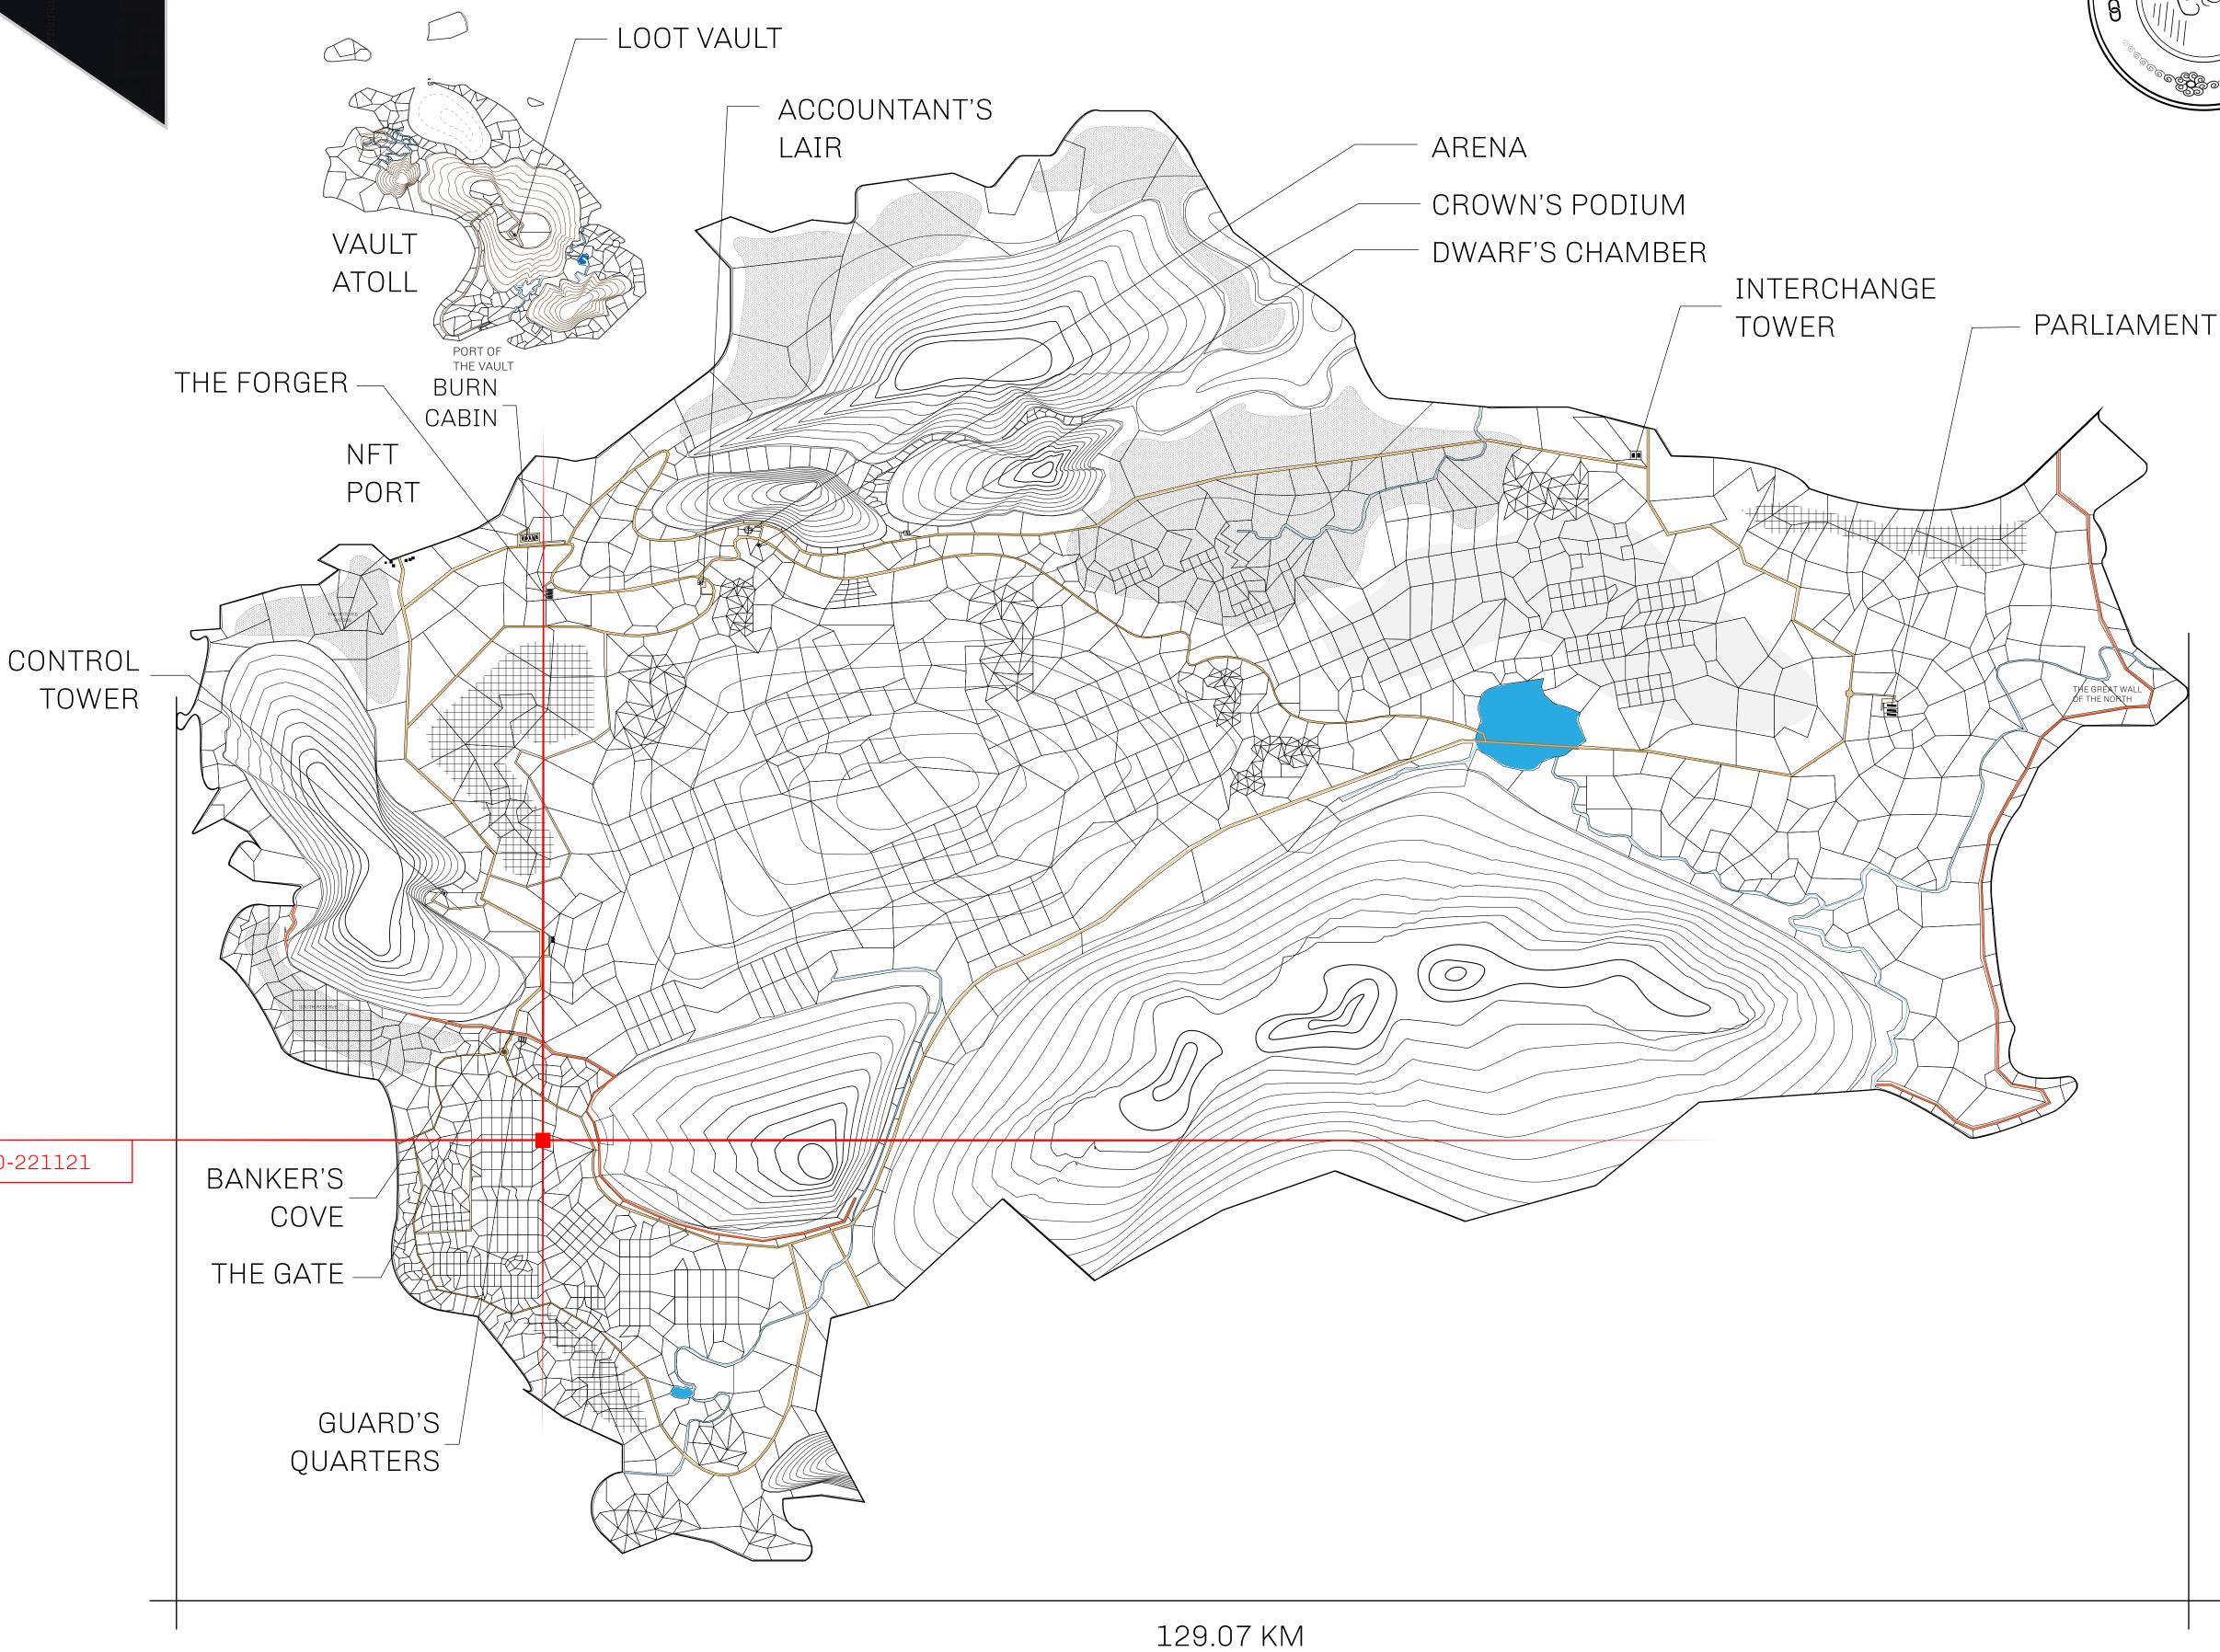

## HER MAJESTY'S GATED WORLD

As an economic and ruling powerhouse, the Great Empire controls the issuance and trade of BUN, LTT, and USDC reward credits. Decisions by its sitting parliamentarians affect Loot NFT World. Following the last war, border controls are tight and only invitees can enter. Each Sunday, all eyes focus on the Arena and the Crown's Podium, where battle-bidding auctions rage. The battle pit is not for the fainthearted and strategy plays a crucial role in winning.

## GEOGRAPHY

COASTLINE 462.64 KM (287.47 MILES)

BORDERS OCEAN, ROYAUME DE SATOSHI, X BY SL & TERRITORIO LTT ST

HIGHEST POINT MOUNT ARES +8120 M

LOWEST POINT NFT PORT 0 M

PLOTS 2284 SCALE 1:50000

## H.M. LNFT Land Registry

TITLE NUMBER

L1120-221121

ADMINISTRATIVE AREA

THE GREAT EMPIRE

ISSUED 22 November 2021

SCALE 1/50000

OWNER ENTITLEMENT