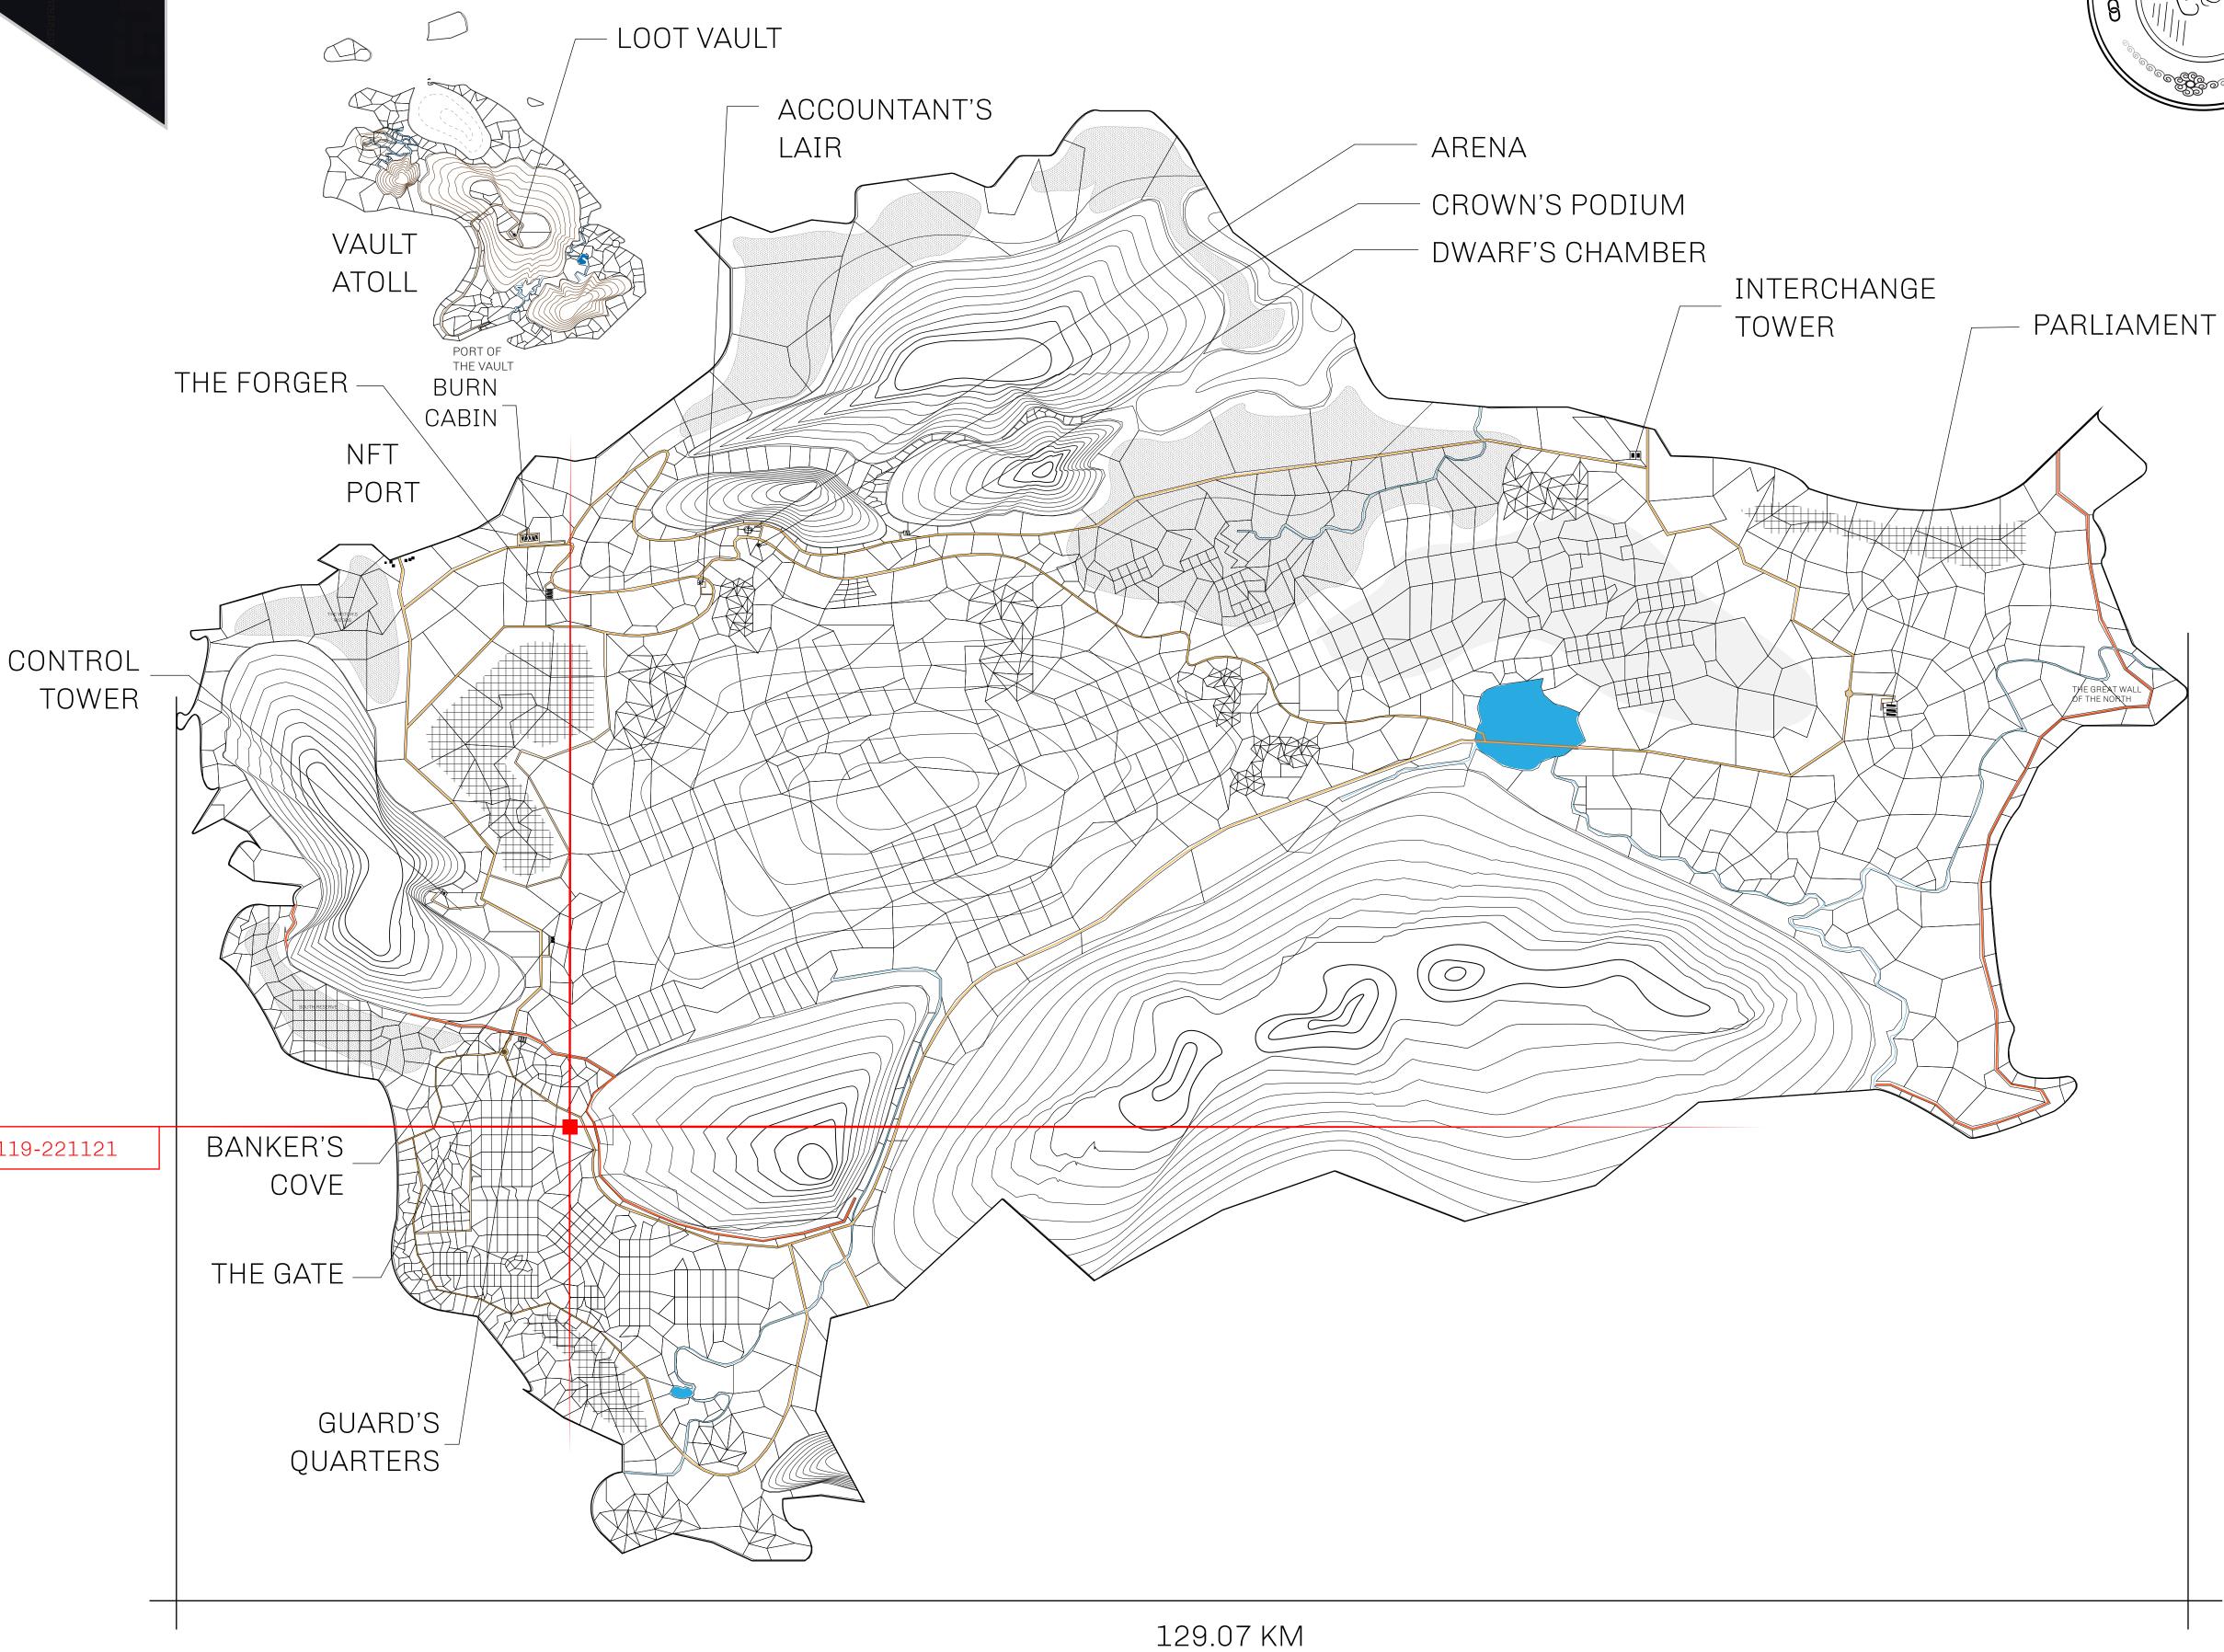

## GEOGRAPHY

COASTLINE 462.64 KM (287.47 MILES)

OCEAN, ROYAUME DE SATOSHI, X BY SL & TERRITORIO LTT ST BORDERS

HIGHEST POINT MOUNT ARES +8120 M

LOWEST POINT NFT PORT 0 M

PLOTS 2284 SCALE 1:50000

## H.M. LNFT Land Registry

T 1110 221121

TITLE NUMBER

L1119-221121

ADMINISTRATIVE AREA

THE GREAT EMPIRE

ISSUED 22 November 2021

SCALE 1/50000