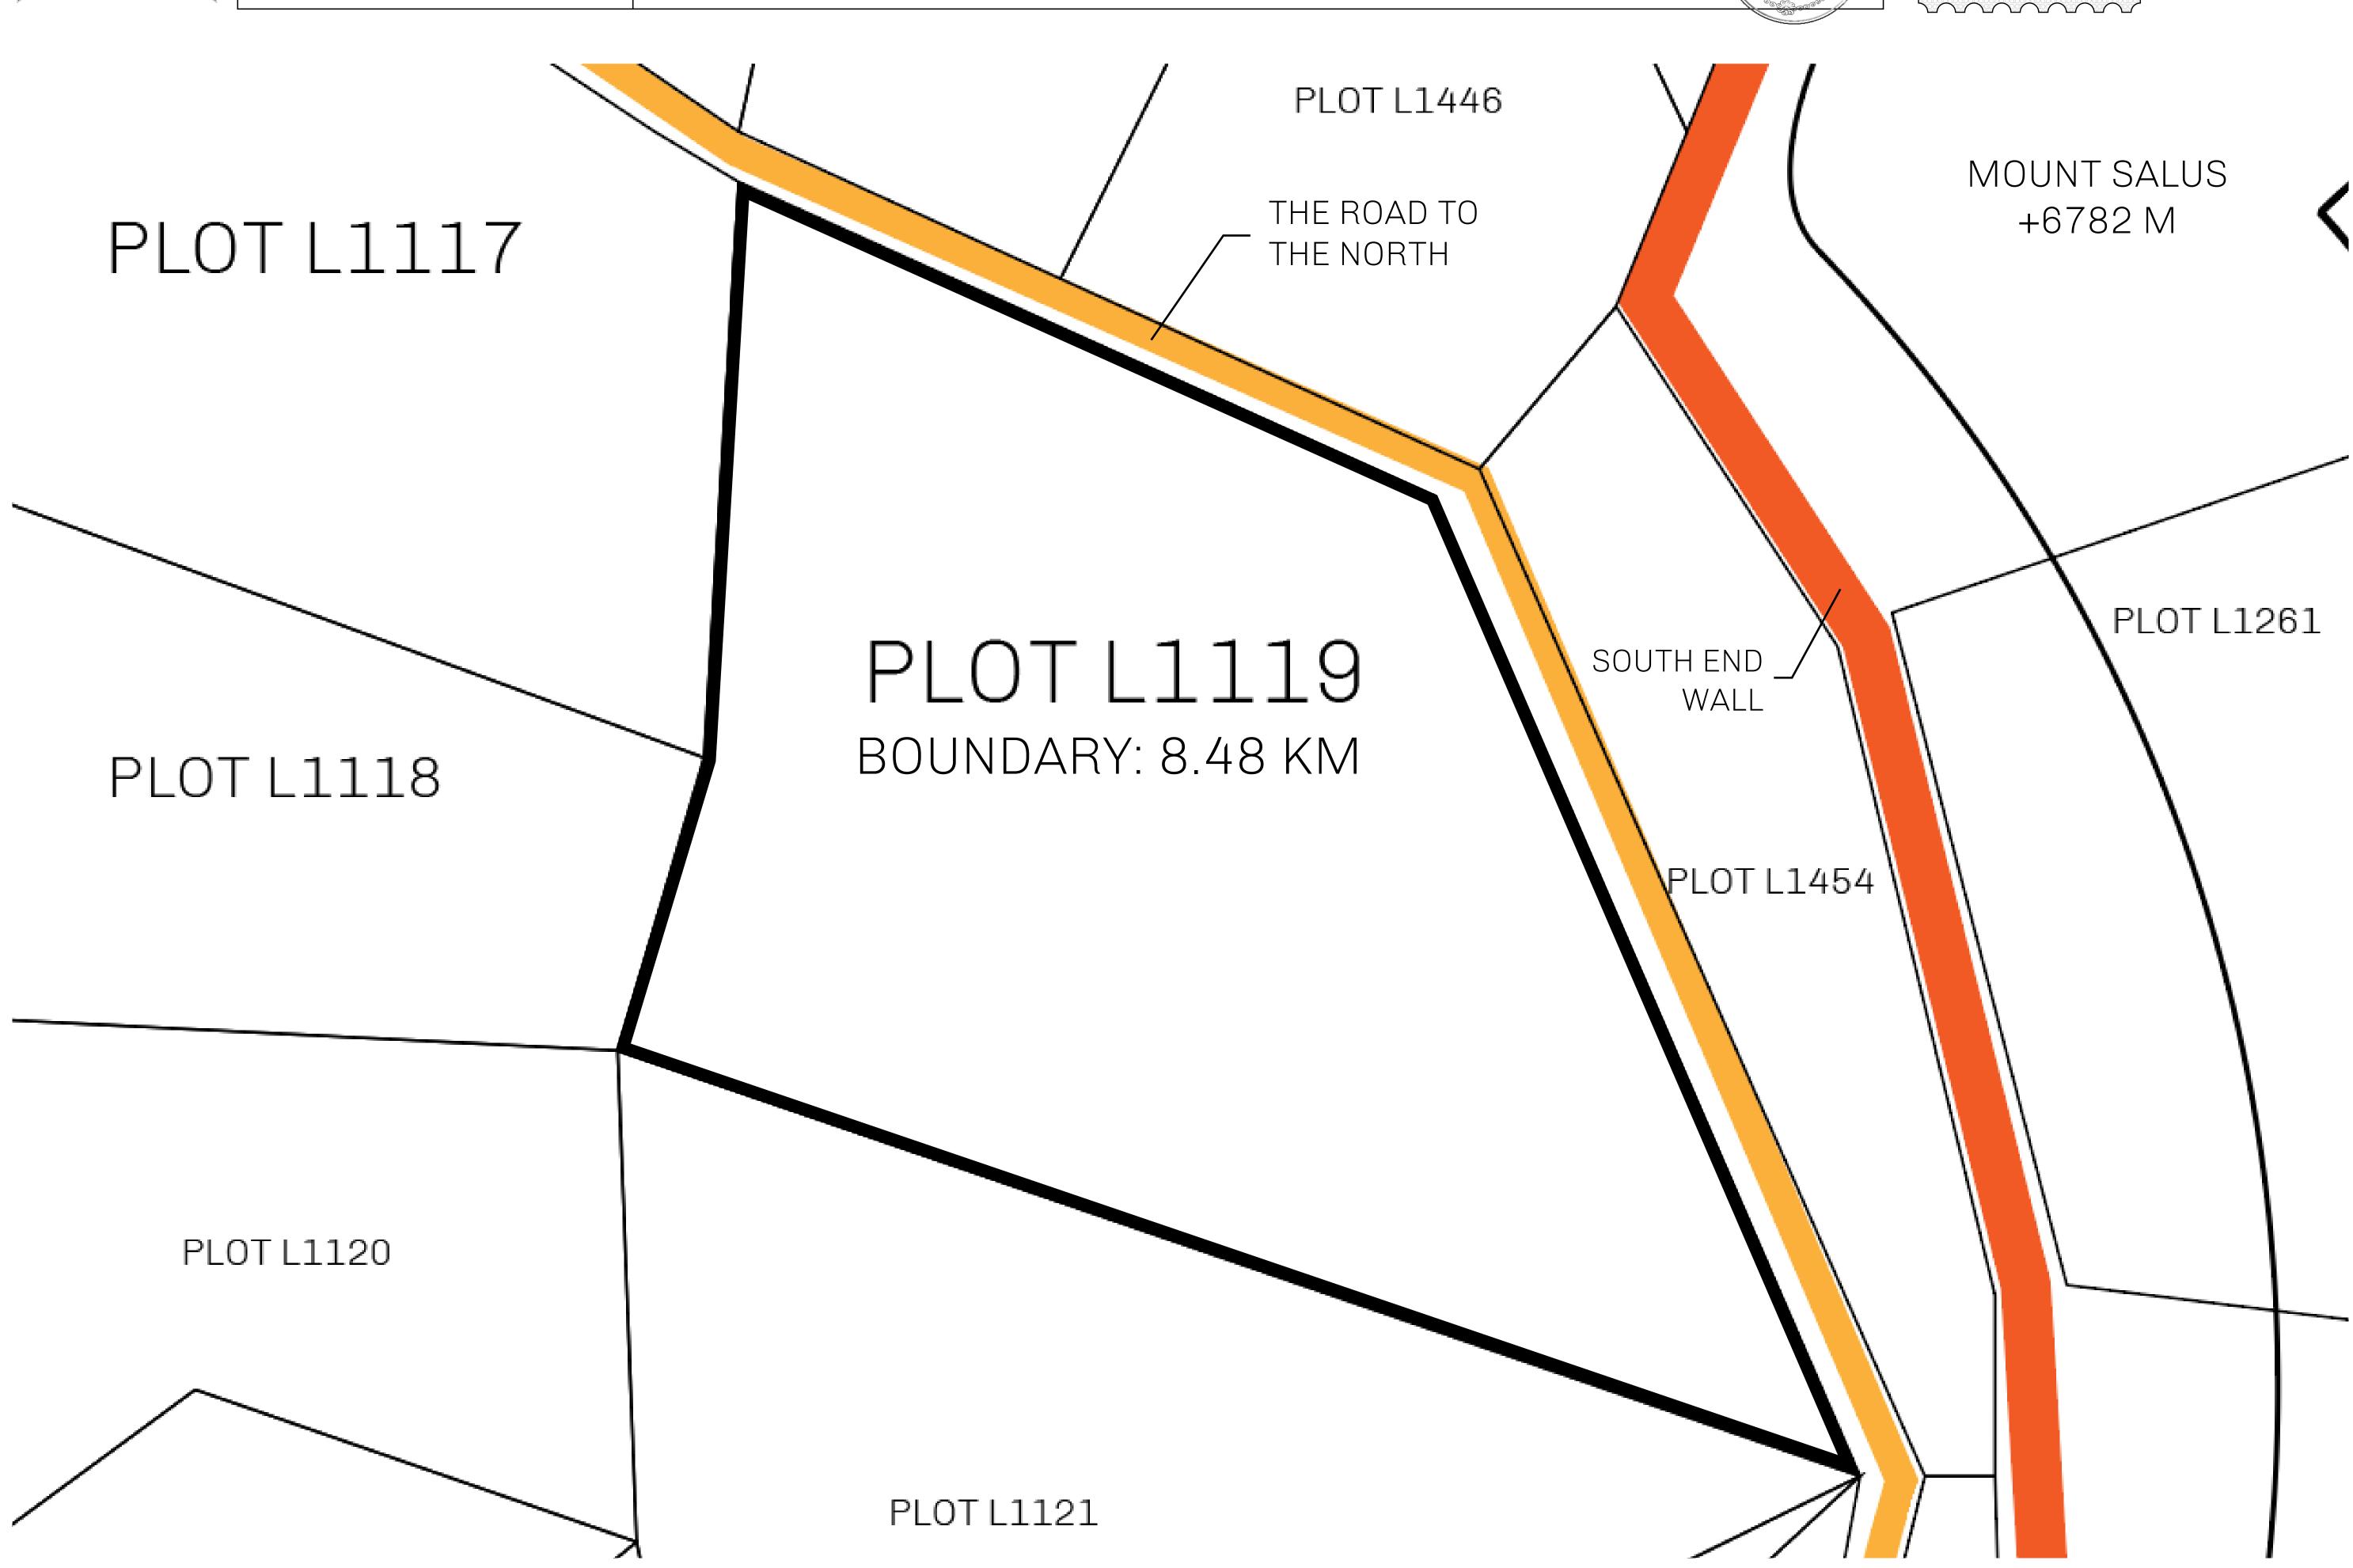

## LOOT NFT WORLD

PLOT L1119-221121

## H.M. LNFT Land Registry

T 1110 221121

TITLE NUMBER

L1119-221121

ADMINISTRATIVE AREA

THE GREAT EMPIRE

ISSUED 22 November 2021

SCALE 1/50000

OWNER ENTITLEMENT

Type W-GE: Share of 0.3% of all BUN sales based on number of NFT Stories minted (rewarded in Credits); Mint 4 NFT Stories

A LOOTVERSE

TOOLITANITISSE

BESPECTING

RESPECTING