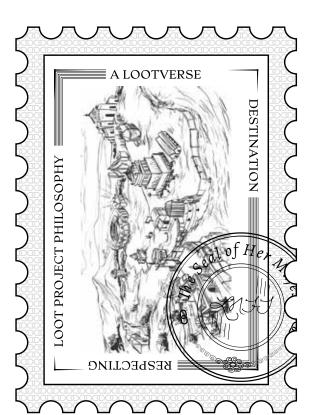

## LOT L0933

|               | TITLE NUMBER<br>L1118-221121 |                  |       |               |
|---------------|------------------------------|------------------|-------|---------------|
| y             |                              |                  |       |               |
| <b>EMPIRE</b> | ISSUED                       | 22 November 2021 | Jo.J. | SCALE 1/50000 |
|               |                              |                  |       | 0             |

### PLOT L1118 BOUNDARY: 4.67 KM