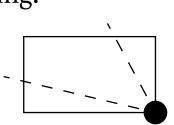

#### **OFFICIAL PERSPECTIVE SHEET FOR FILING**

Indicate vantage point for each drawing. Copy and mark each sheet required prior to filing.

Guide - Vantage point should be indicated as shown in the diagram: