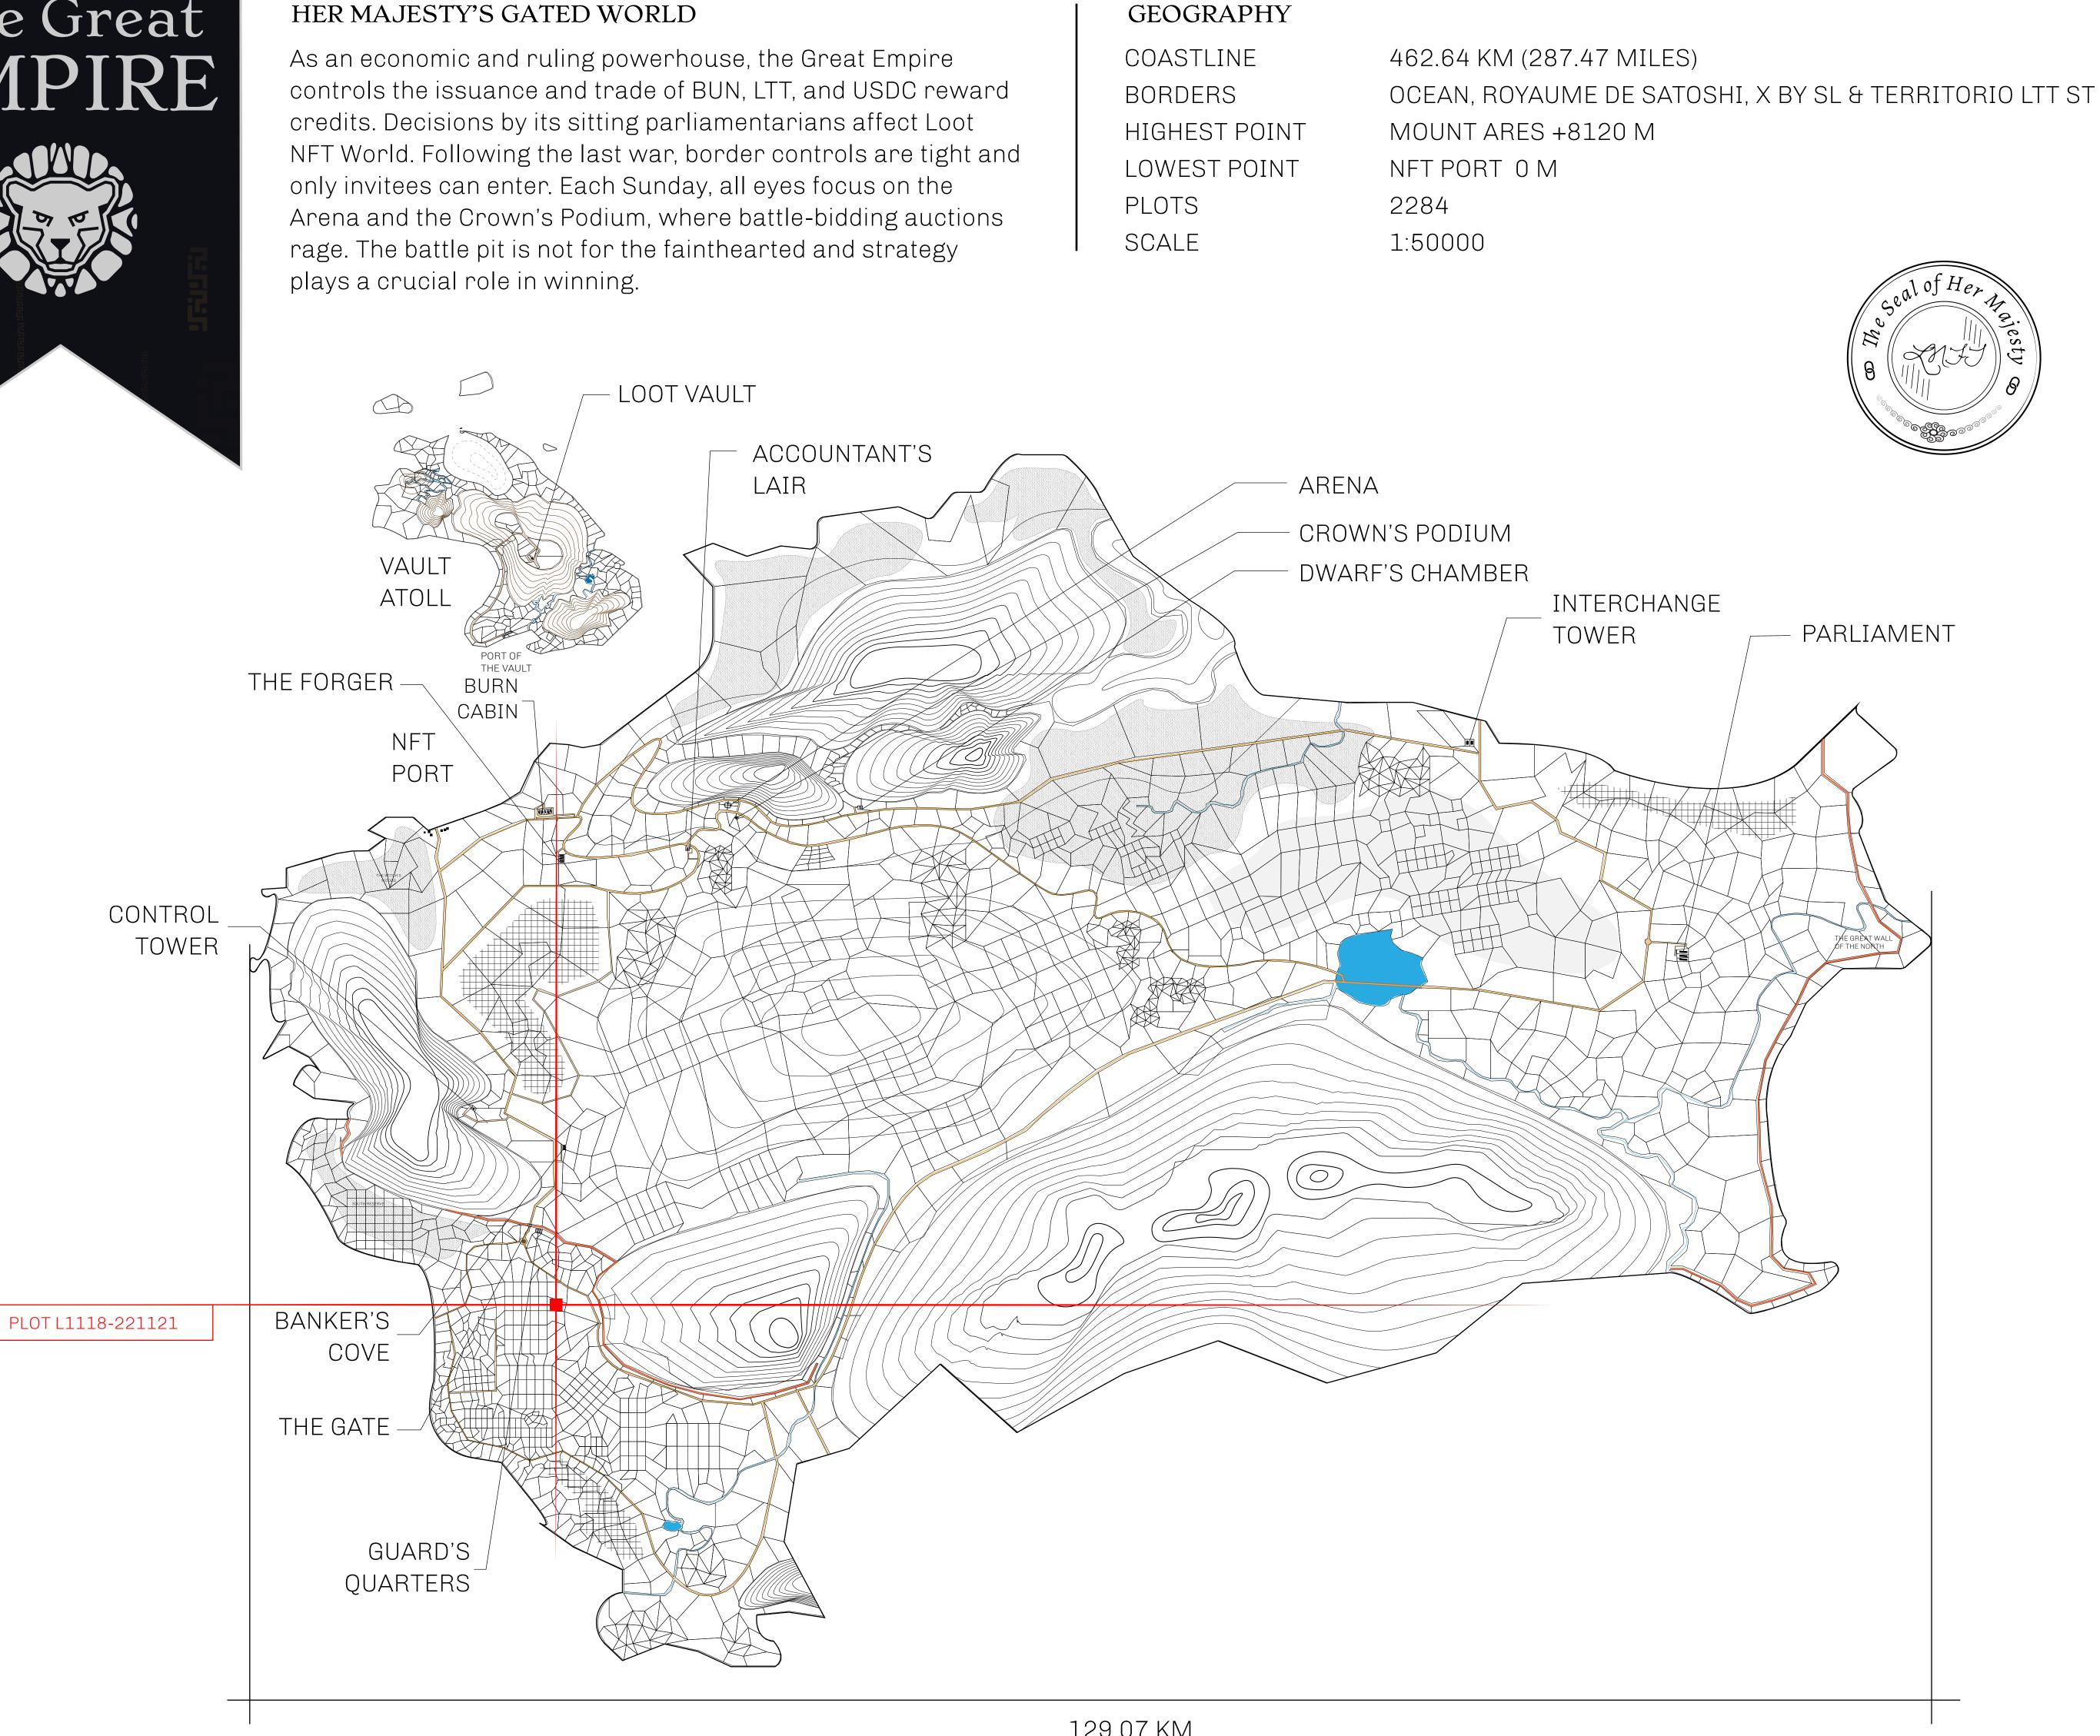

#### H.M. LNFT Land Registry

ADMINISTRATIVE AREA

OWNER ENTITLEMENT

**THE GREAT** 

Type W-GE: Share of 0.3% of all BUN sales based on number of NFT Stories minted (rewarded in Credits); Mint 4 NFT Stories

## LOT L0933

|               | TITLE NUMBER<br>L1118-221121 |                  |       |               |
|---------------|------------------------------|------------------|-------|---------------|
| y             |                              |                  |       |               |
| <b>EMPIRE</b> | ISSUED                       | 22 November 2021 | Jo.J. | SCALE 1/50000 |
|               |                              |                  |       | 0             |

### PLOT L1118 BOUNDARY: 4.67 KM