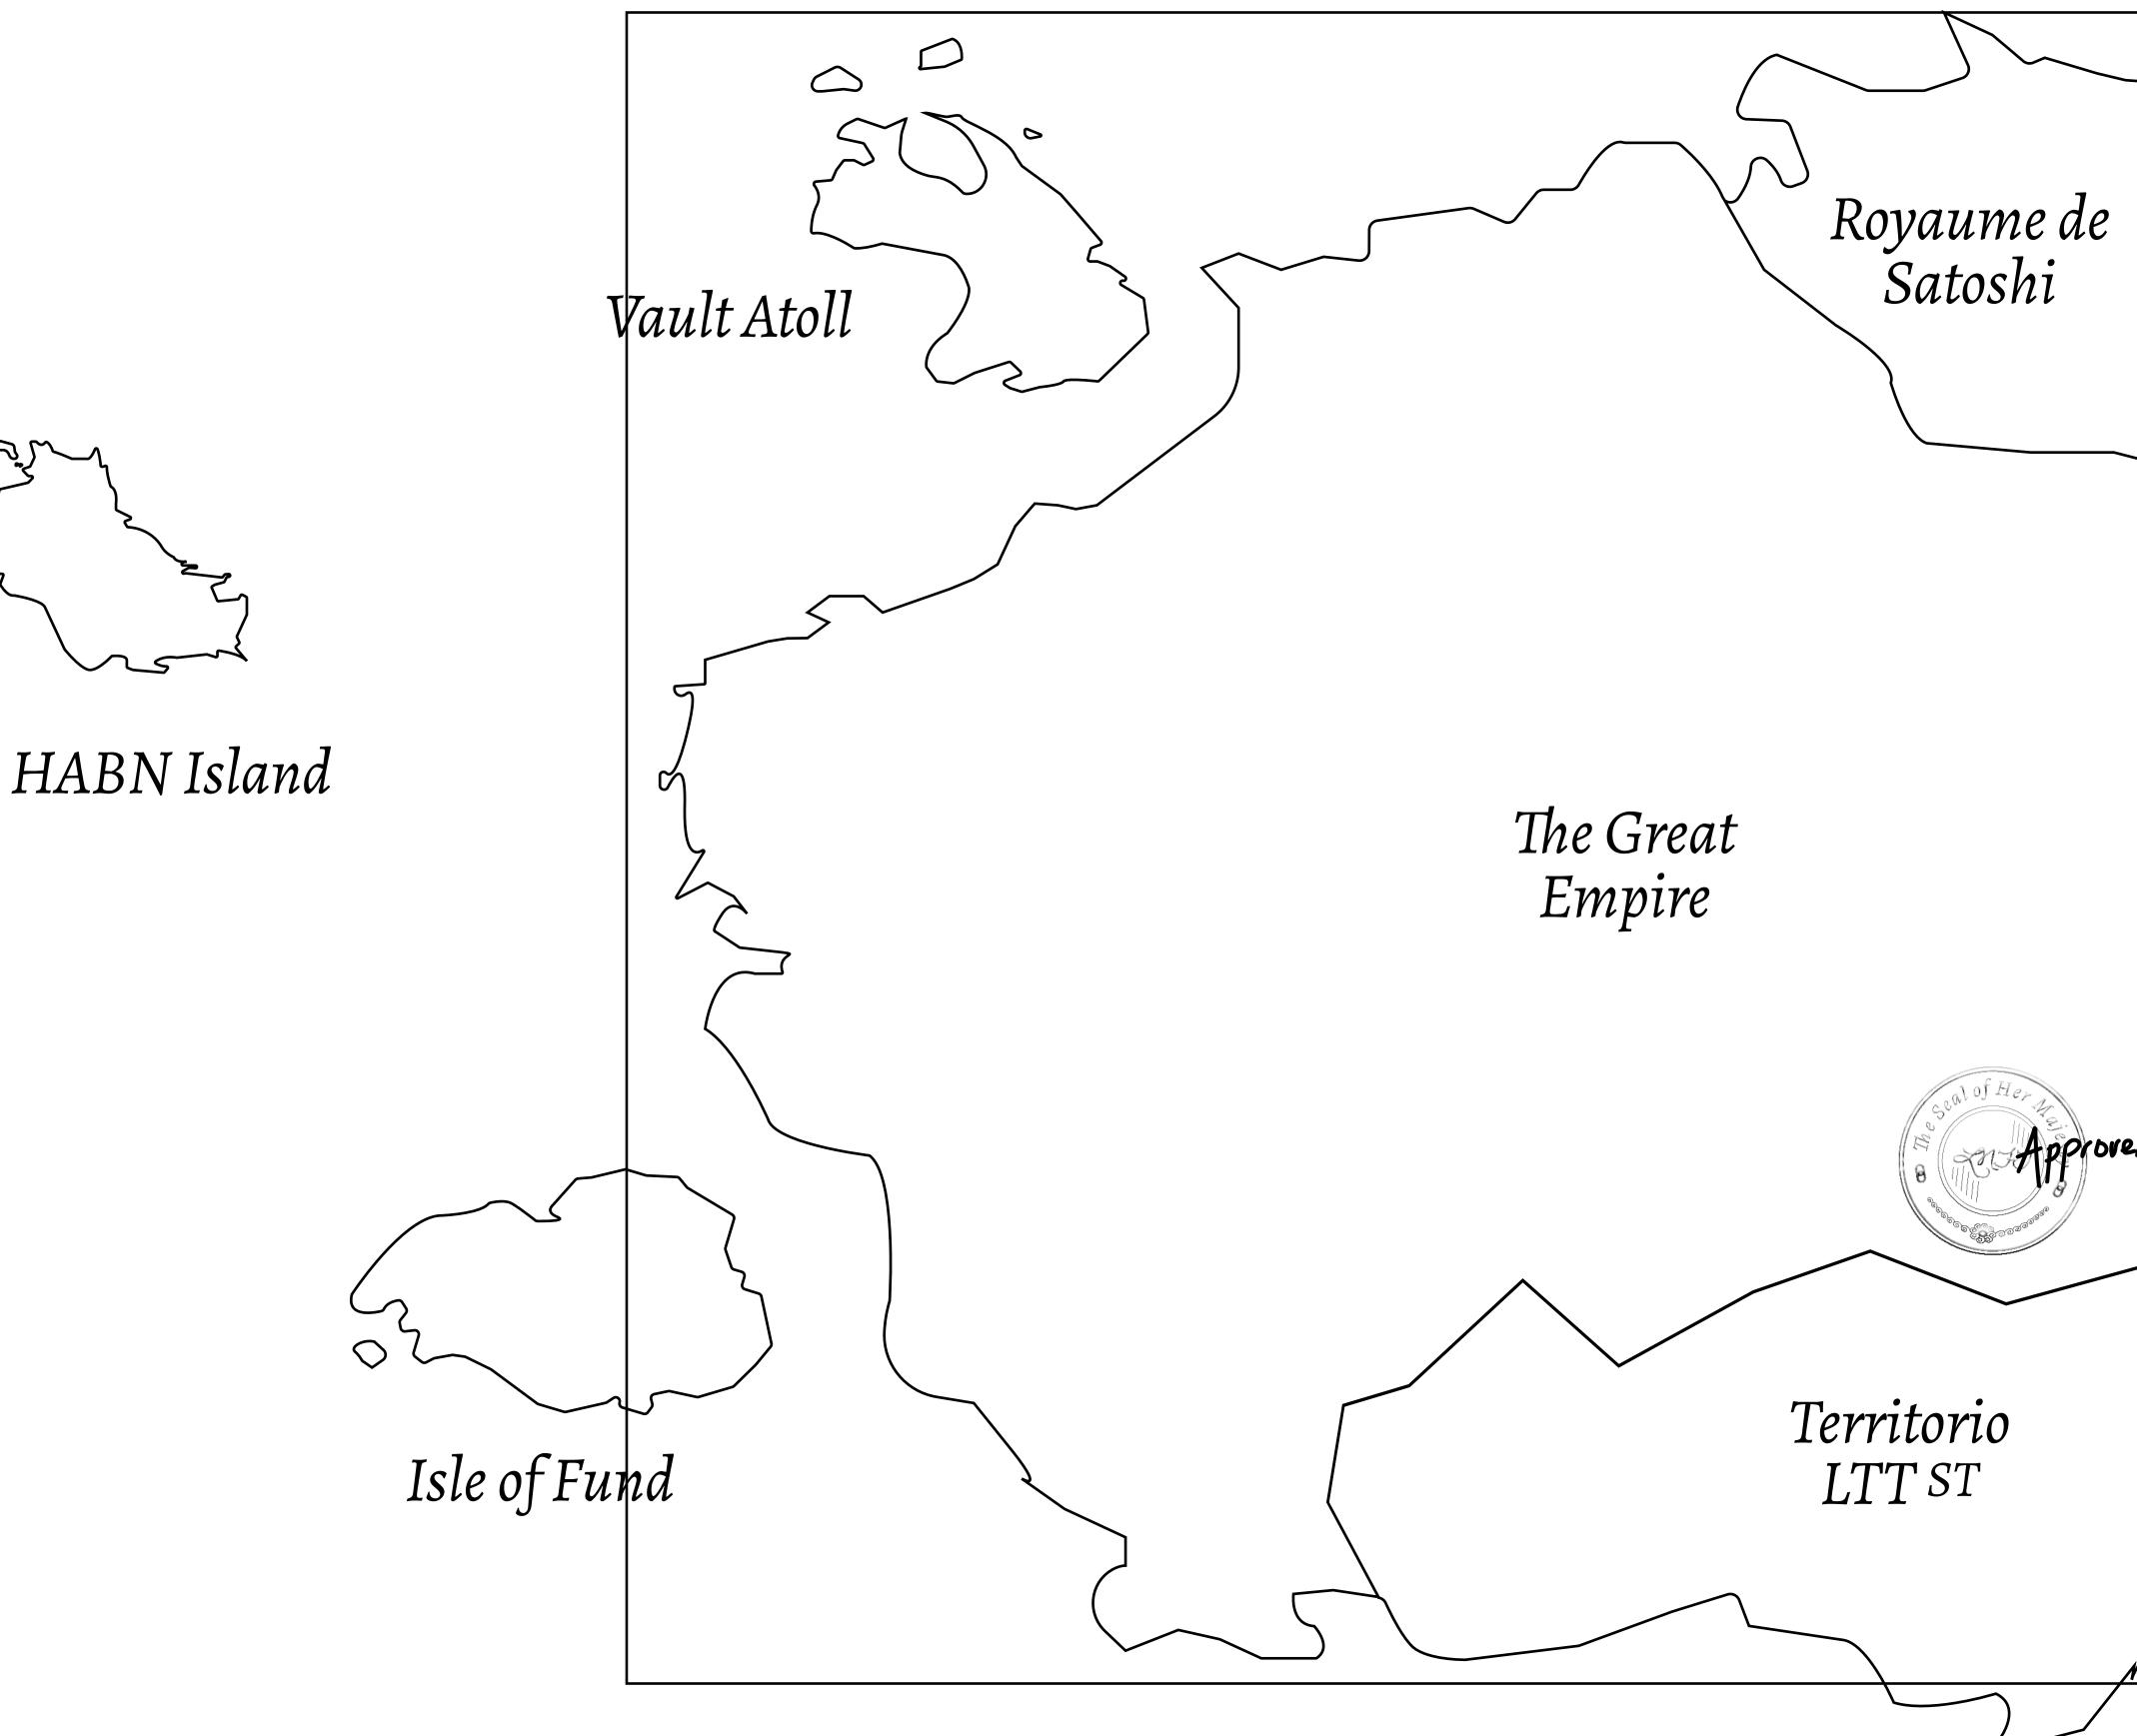

#### H.M. LNFT Land Registry

ADMINISTRATIVE AREA

OWNER ENTITLEMENT

**THE GREAT** 

Type W-GE: Share of 0.3% of all BUN sales based on number of NFT Stories minted (rewarded in Credits); Mint 4 NFT Stories

## LOT L0933

|               | TITLE NUMBER<br>L1118-221121 |                  |       |               |
|---------------|------------------------------|------------------|-------|---------------|
| y             |                              |                  |       |               |
| <b>EMPIRE</b> | ISSUED                       | 22 November 2021 | Jo.J. | SCALE 1/50000 |
|               |                              |                  |       | 0             |

### PLOT L1118 BOUNDARY: 4.67 KM