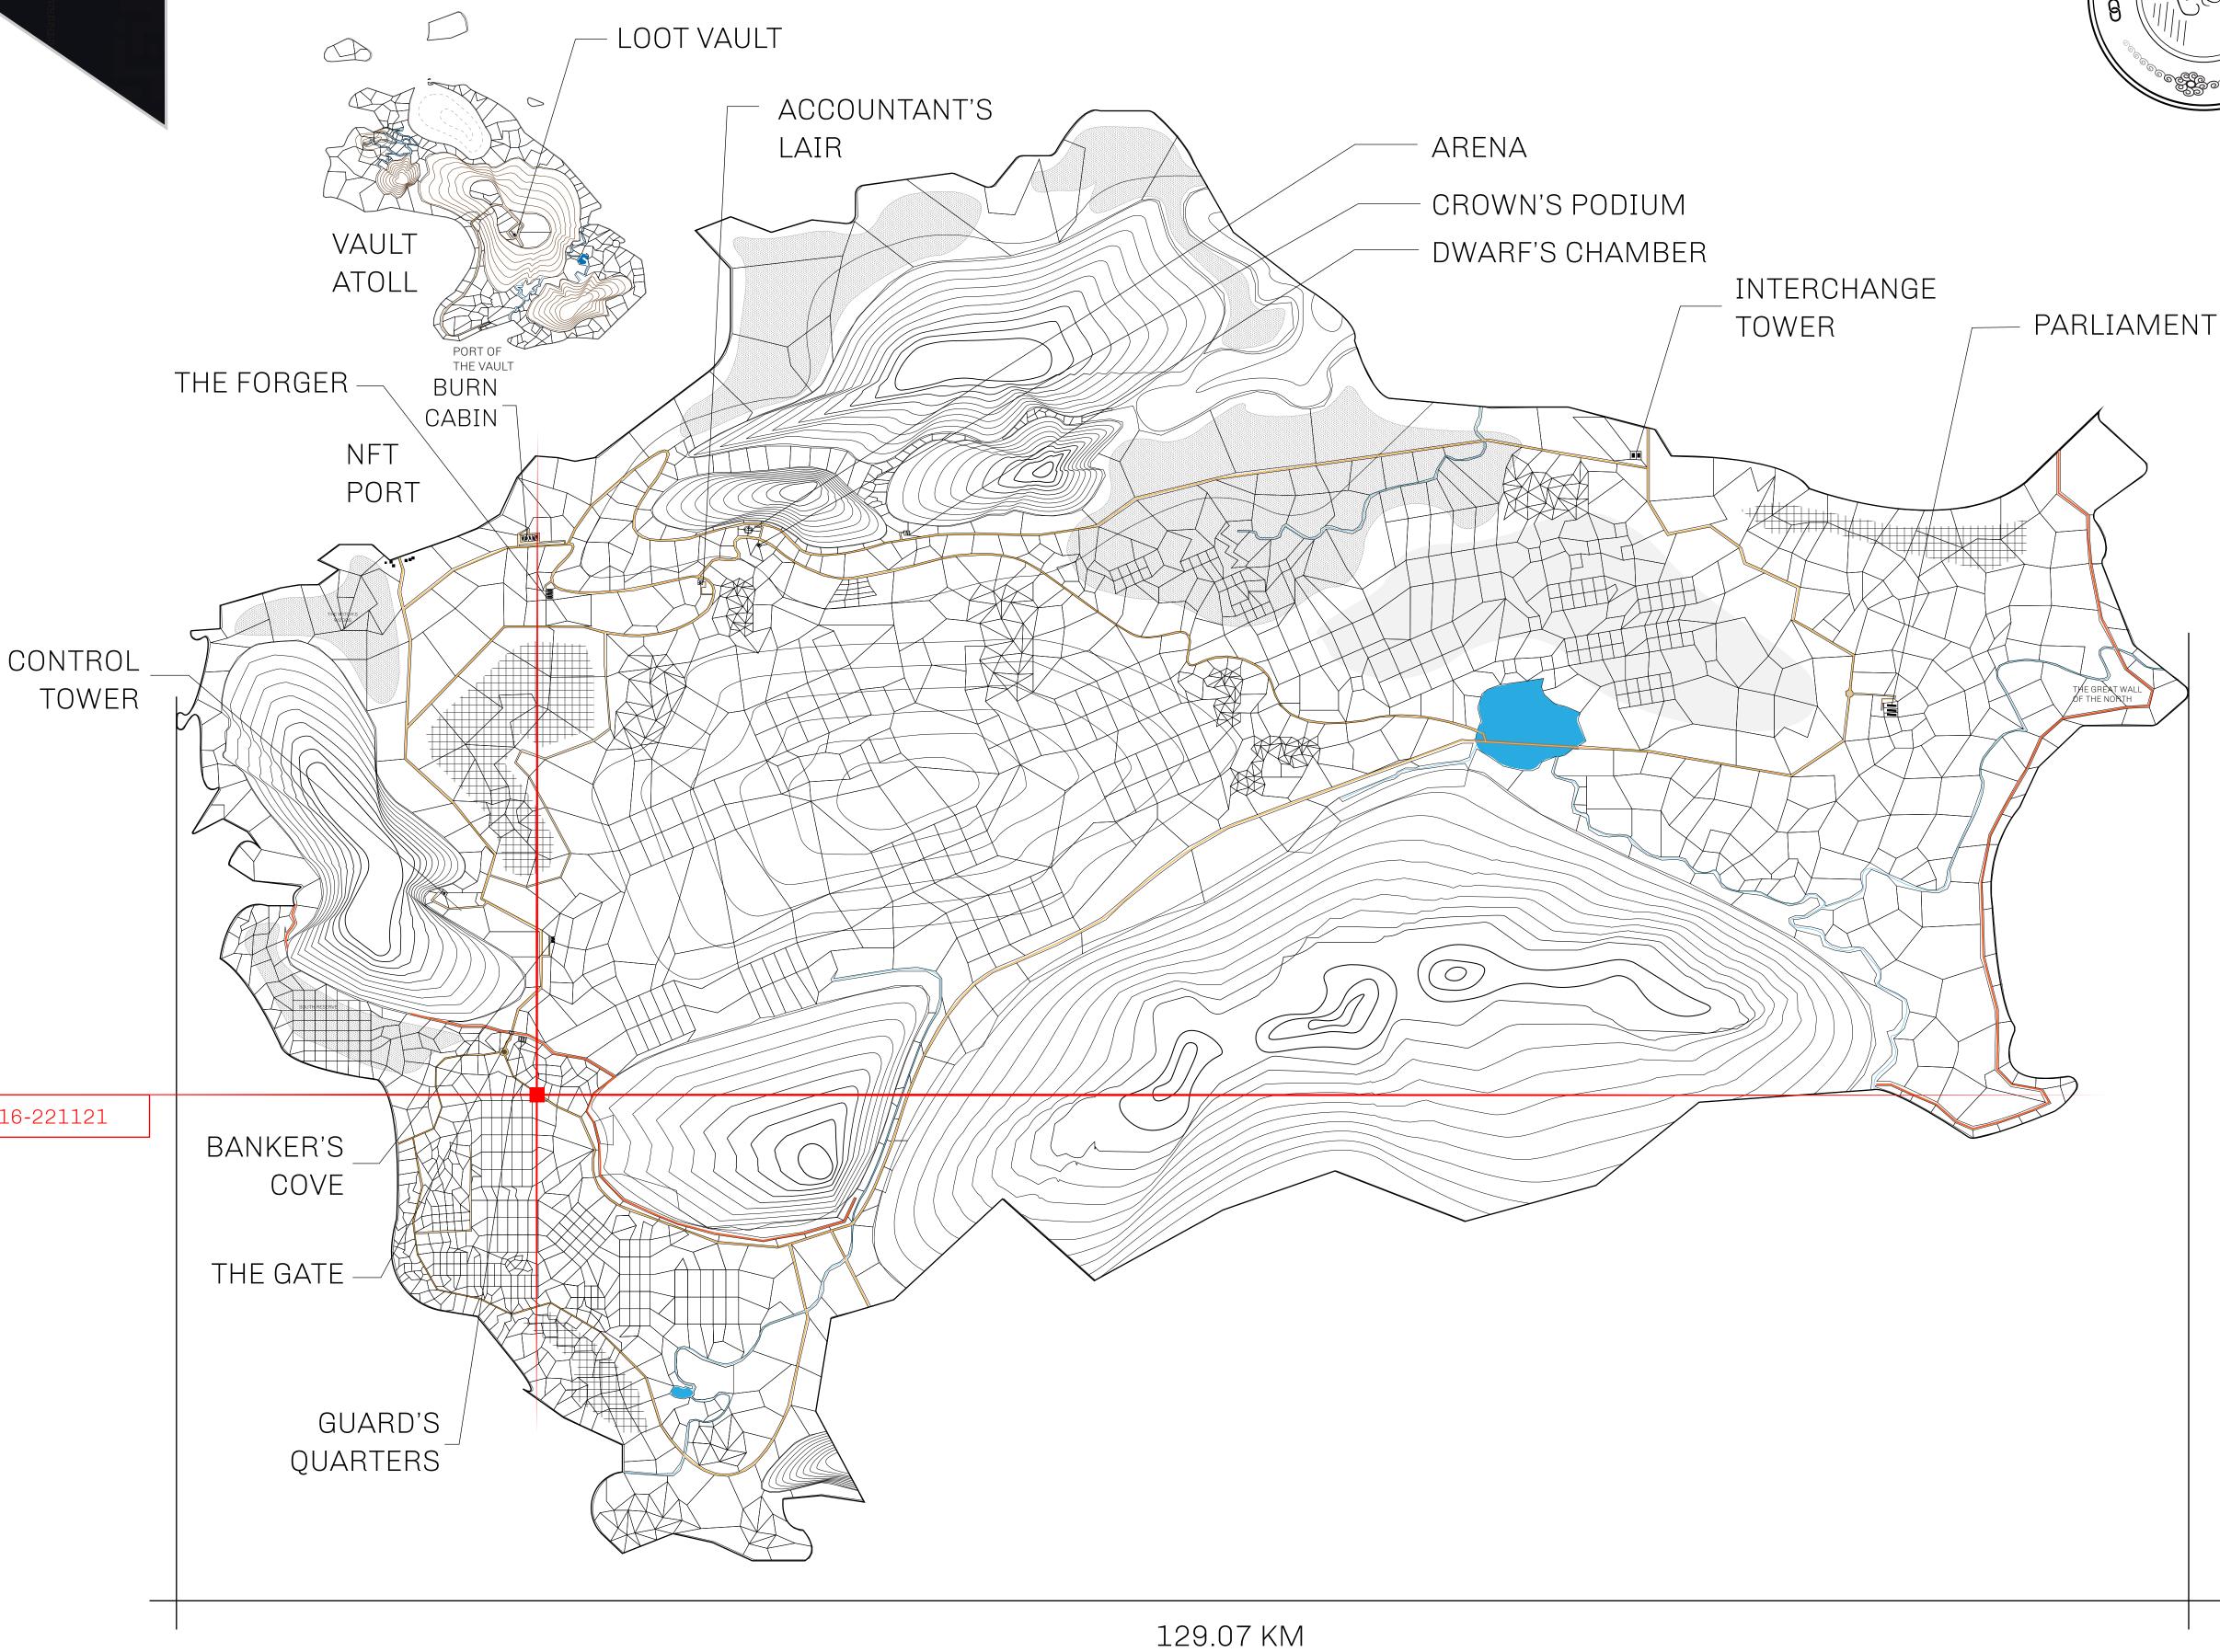

## GEOGRAPHY

COASTLINE 462.64 KM (287.47 MILES)

OCEAN, ROYAUME DE SATOSHI, X BY SL & TERRITORIO LTT ST BORDERS

HIGHEST POINT MOUNT ARES +8120 M

LOWEST POINT NFT PORT 0 M

PLOTS 2284 SCALE 1:50000

## H.M. LNFT Land Registry

L1116-221121

TITLE NUMBER

ADMINISTRATIVE AREA

THE GREAT EMPIRE

ISSUED 22 November 2021

SCALE 1/50000

OWNER ENTITLEMENT

Type W-GE: Share of 0.3% of all BUN sales based on number of NFT Stories minted

(rewarded in Credits); Mint 4 NFT Stories

PL0T L1443 THE ROAD TO THE NORTH PL0T L1116 BOUNDARY: 2.87 KM