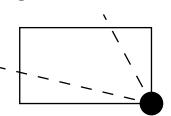

#### **OFFICIAL PERSPECTIVE SHEET FOR FILING**

Indicate vantage point for each drawing. Copy and mark each sheet required prior to filing.

Guide - Vantage point should be indicated as shown in the diagram: