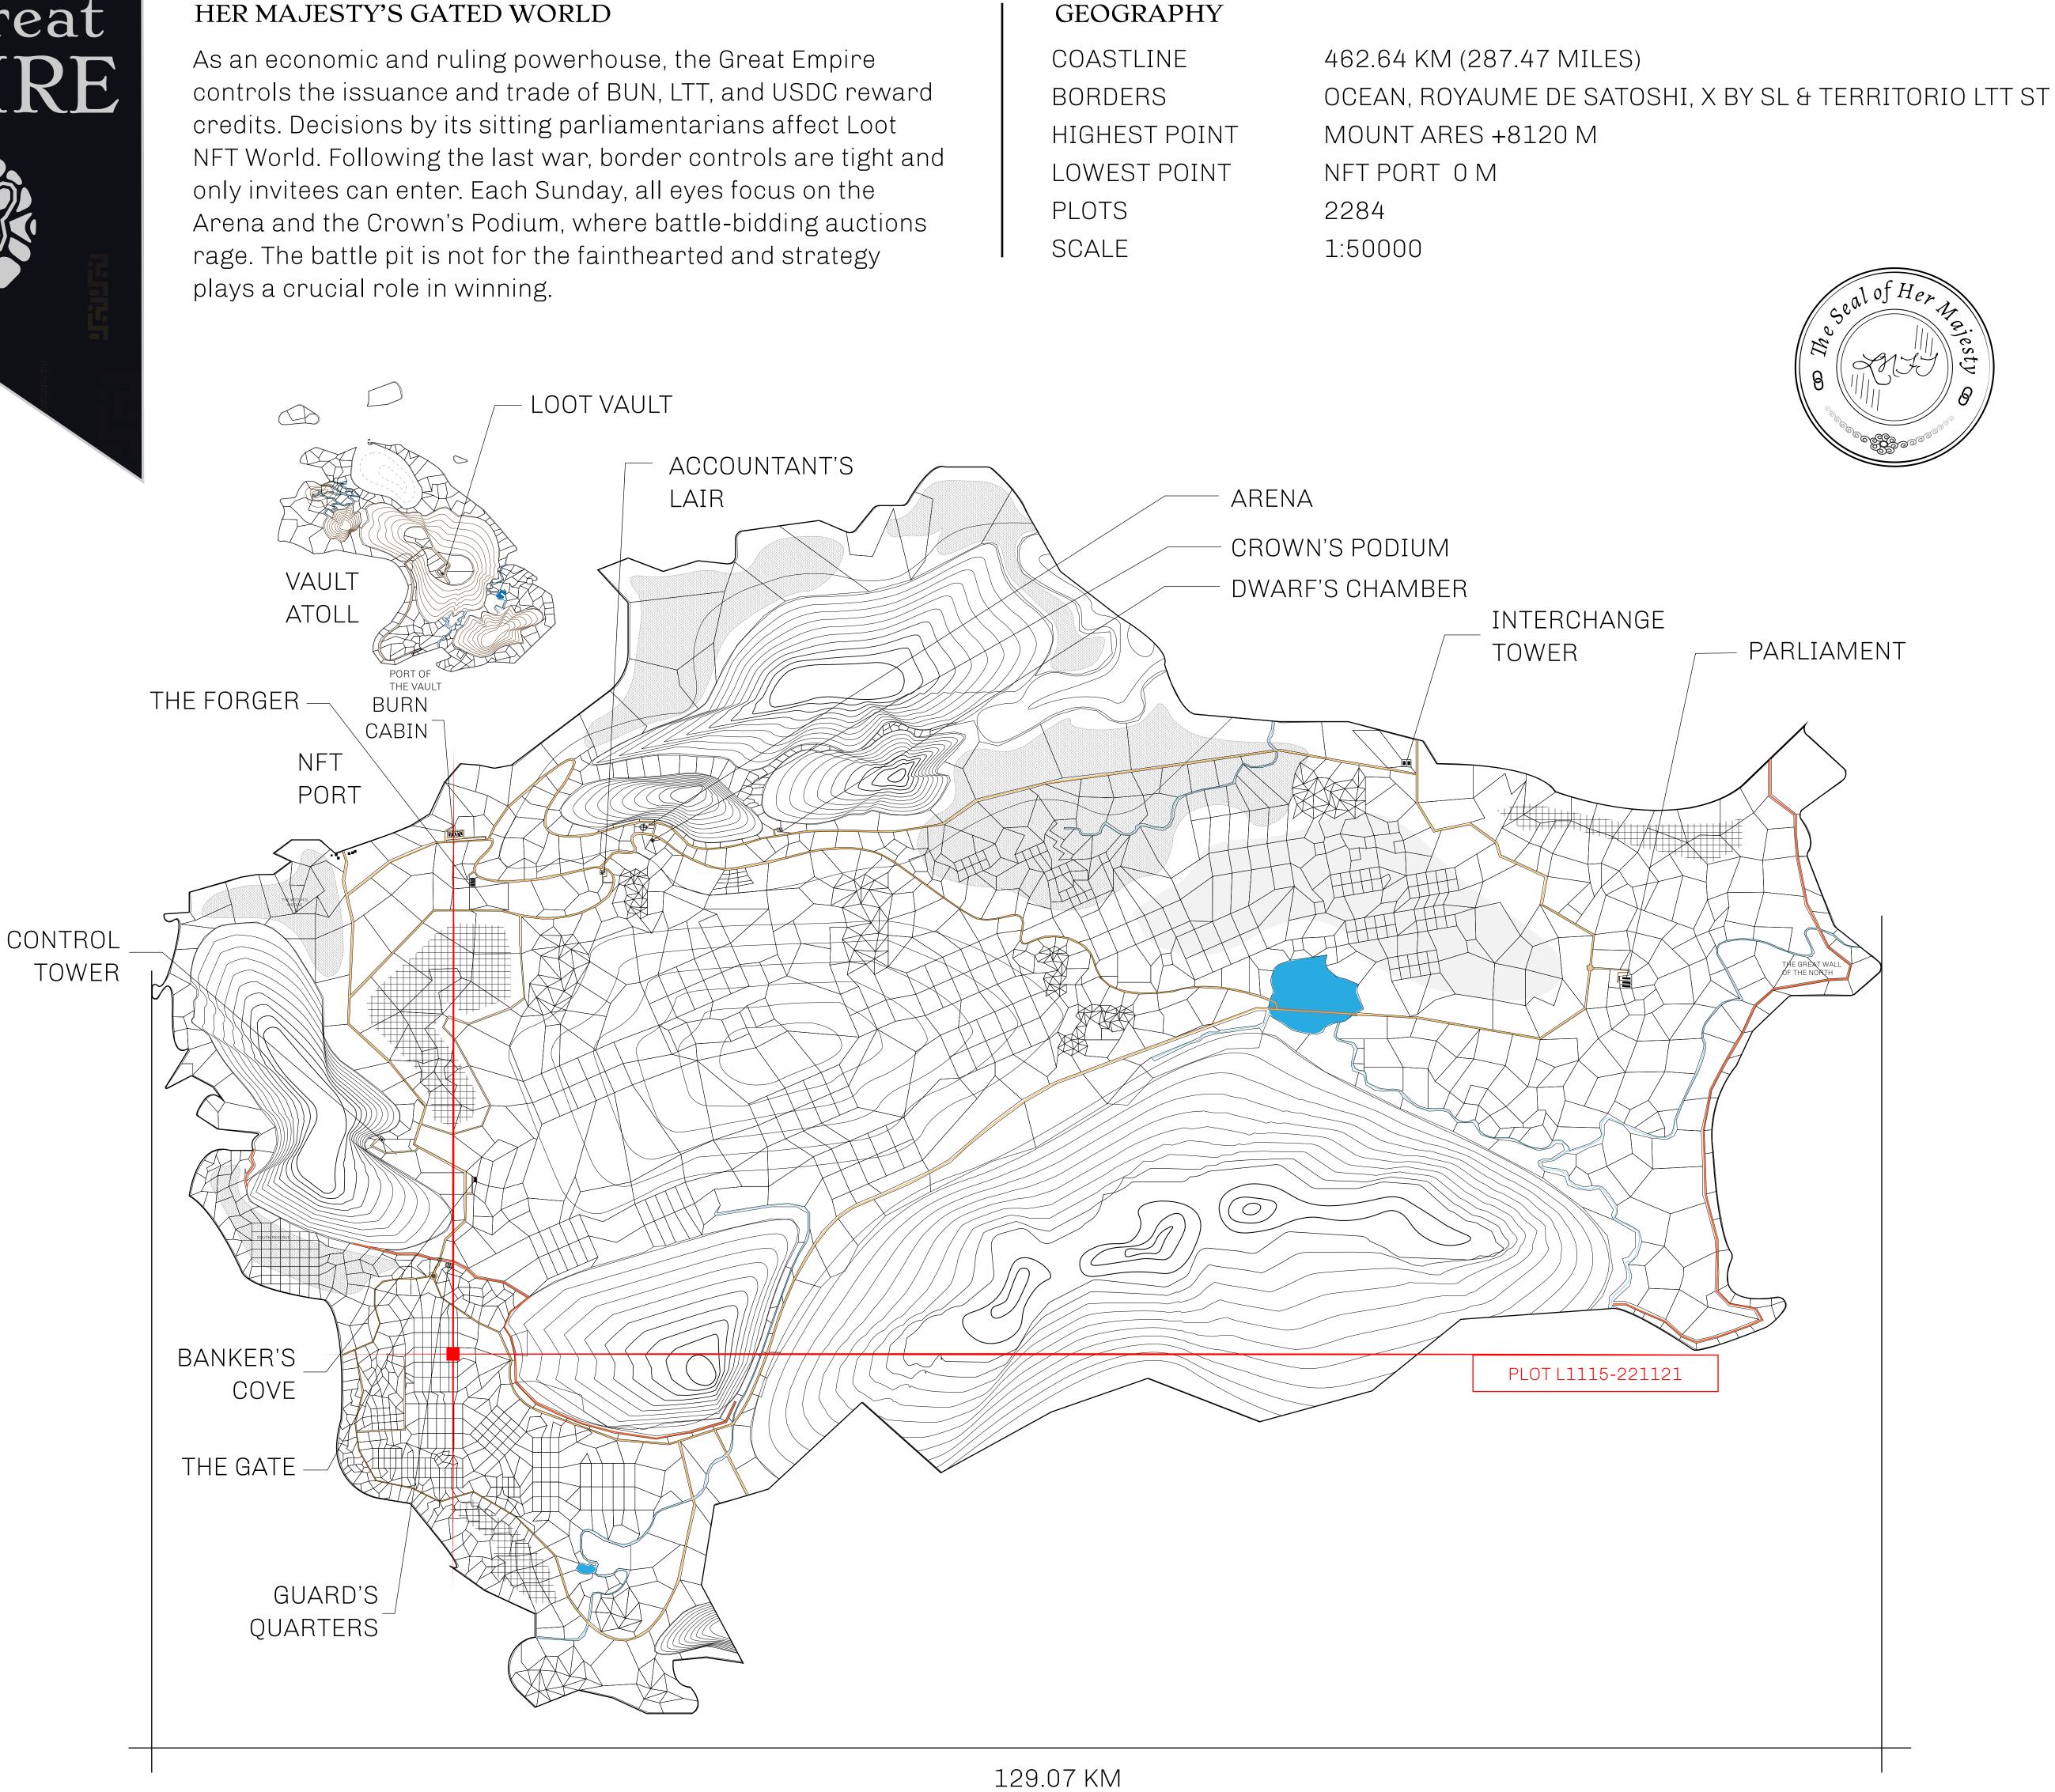

## PLOT L0938

|                                | TITLE NUMBER<br>L1115-221121 |                           |              |           |         |  |
|--------------------------------|------------------------------|---------------------------|--------------|-----------|---------|--|
| y                              |                              |                           |              |           |         |  |
| EMPIRE                         | ISSUED                       | 22 November 2021          | Jo.J.        | SCALE     | 1/50000 |  |
| hare of 0.3%<br>Credits); Mint |                              | ales based on numbe<br>es | er of NFT St | ories min | teel    |  |
|                                |                              |                           |              |           |         |  |
|                                |                              |                           |              |           |         |  |
|                                |                              |                           |              |           |         |  |
|                                |                              |                           |              |           |         |  |
|                                |                              |                           |              |           |         |  |
|                                | $\sim \pm 1$                 |                           |              |           |         |  |
|                                |                              | .1115                     |              |           |         |  |
| BOU                            | NDARY                        | : 3.50 KM                 |              |           |         |  |
|                                |                              |                           |              |           |         |  |
|                                |                              |                           |              |           |         |  |
|                                |                              |                           |              |           |         |  |
|                                |                              |                           |              |           |         |  |
|                                |                              |                           |              |           |         |  |
|                                |                              |                           |              |           |         |  |
|                                |                              |                           |              |           |         |  |
|                                |                              |                           |              |           |         |  |
|                                |                              |                           |              |           |         |  |