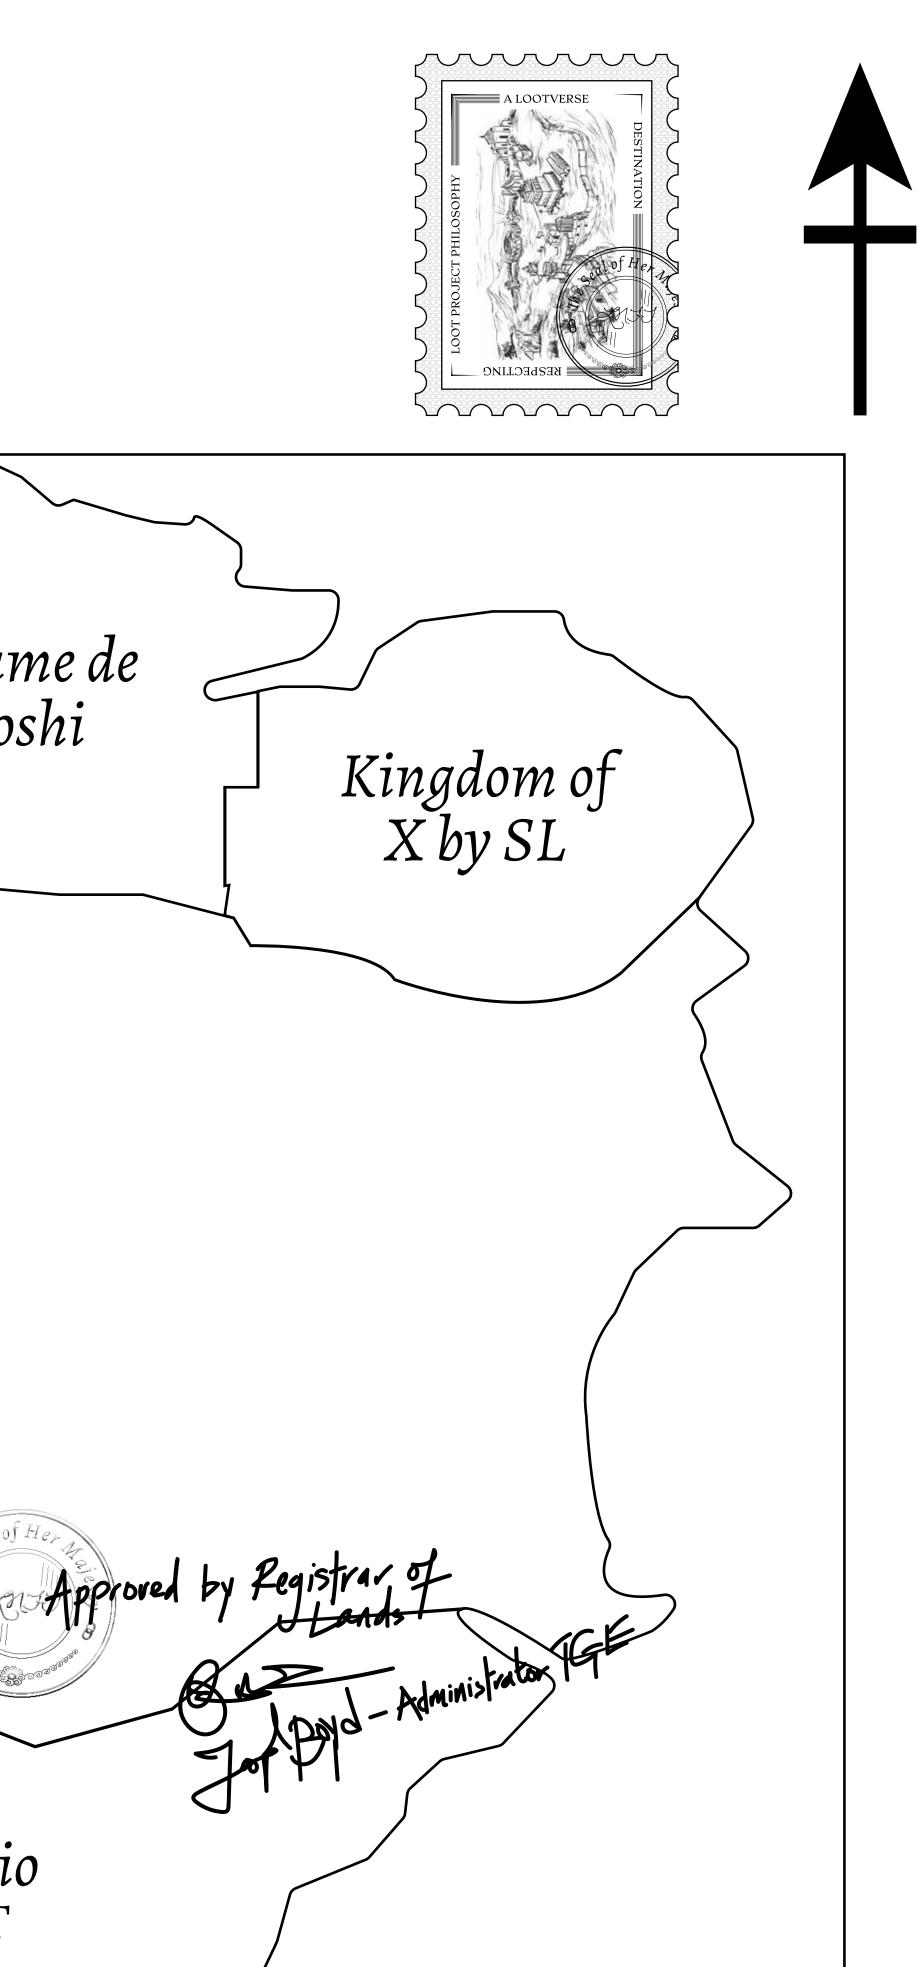

#### H.M. LNFT Land Registry

ADMINISTRATIVE AREA

OWNER ENTITLEMENT

THE GREAT

Type W-GE: SI (rewarded in C

## PLOT L0938

|                                | TITLE NUMBER<br>L1115-221121 |                           |              |           |         |  |
|--------------------------------|------------------------------|---------------------------|--------------|-----------|---------|--|
| y                              |                              |                           |              |           |         |  |
| EMPIRE                         | ISSUED                       | 22 November 2021          | Jo.J.        | SCALE     | 1/50000 |  |
| hare of 0.3%<br>Credits); Mint |                              | ales based on numbe<br>es | er of NFT St | ories min | teel    |  |
|                                |                              |                           |              |           |         |  |
|                                |                              |                           |              |           |         |  |
|                                |                              |                           |              |           |         |  |
|                                |                              |                           |              |           |         |  |
|                                |                              |                           |              |           |         |  |
|                                | $\sim \pm 1$                 |                           |              |           |         |  |
|                                |                              | .1115                     |              |           |         |  |
| BOU                            | NDARY                        | : 3.50 KM                 |              |           |         |  |
|                                |                              |                           |              |           |         |  |
|                                |                              |                           |              |           |         |  |
|                                |                              |                           |              |           |         |  |
|                                |                              |                           |              |           |         |  |
|                                |                              |                           |              |           |         |  |
|                                |                              |                           |              |           |         |  |
|                                |                              |                           |              |           |         |  |
|                                |                              |                           |              |           |         |  |
|                                |                              |                           |              |           |         |  |