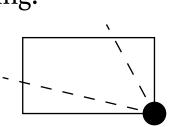

#### **OFFICIAL PERSPECTIVE SHEET FOR FILING**

Indicate vantage point for each drawing. Copy and mark each sheet required prior to filing.

Guide - Vantage point should be indicated as shown in the diagram: