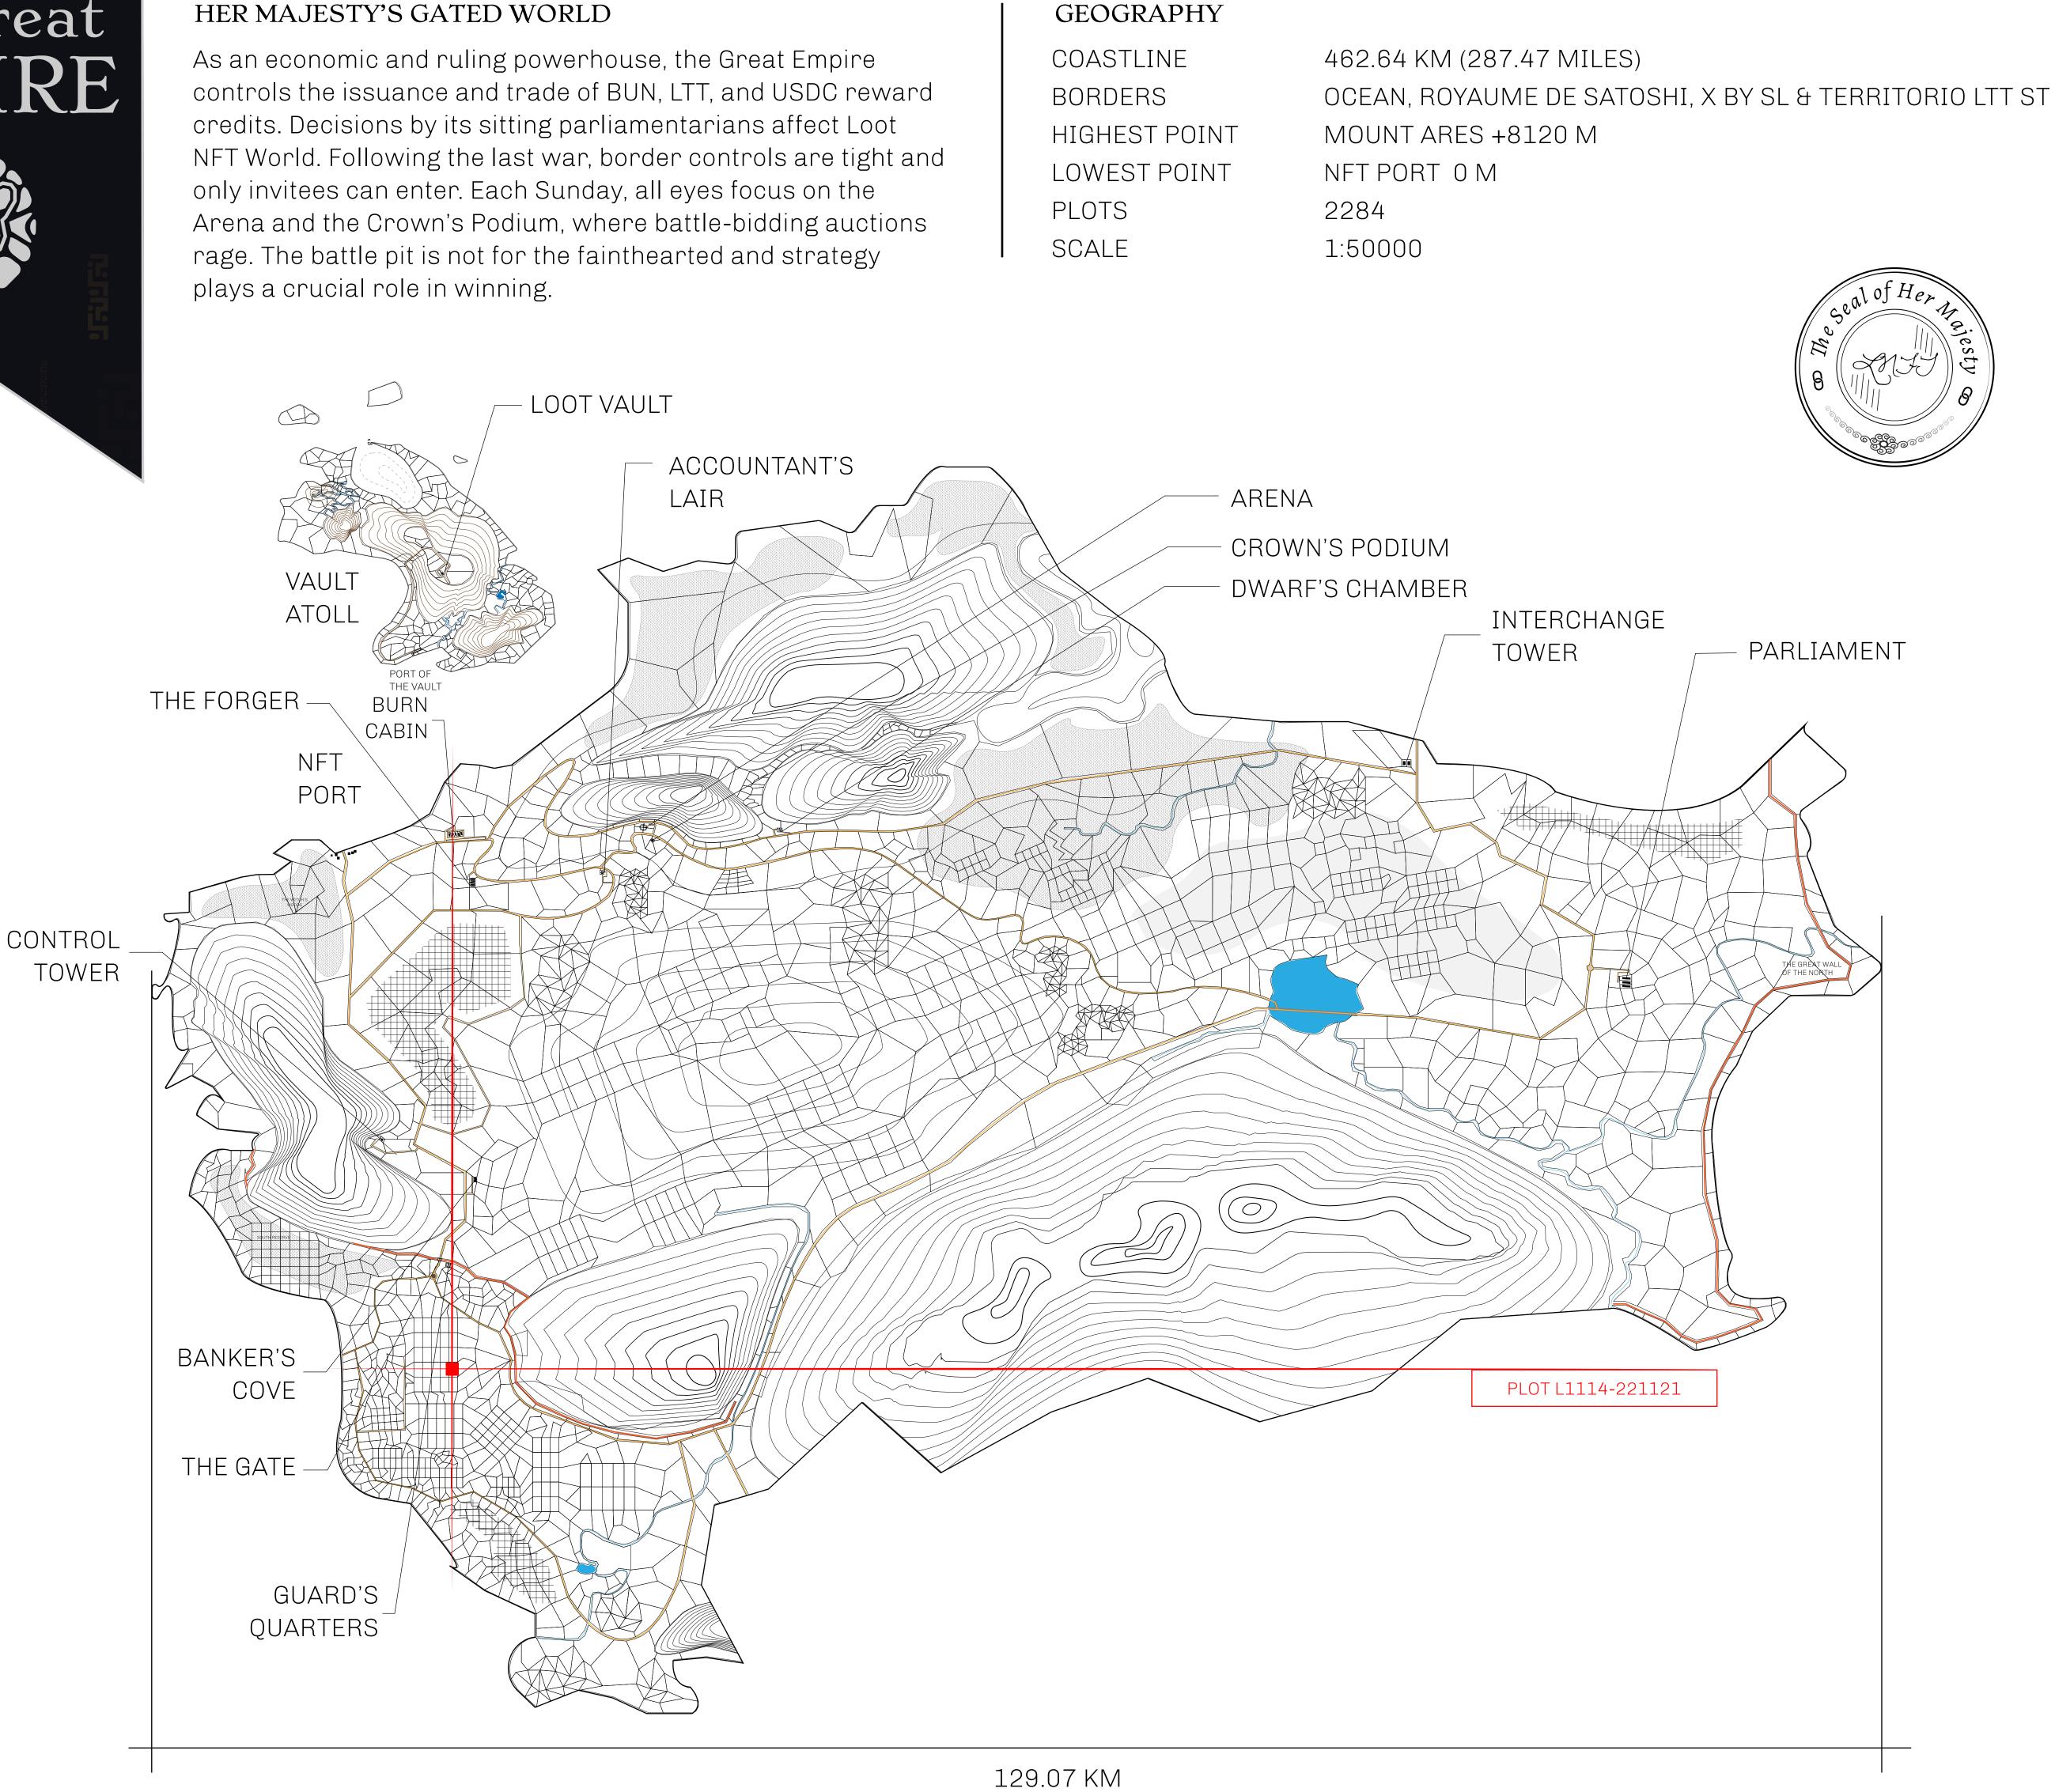

# PLOTL1113

|                                 | TITLE NUMBER<br>L1114-221121 |                              |              |               |
|---------------------------------|------------------------------|------------------------------|--------------|---------------|
| y                               |                              |                              |              |               |
| EMPIRE                          | ISSUED                       | 22 November 2021             | Jo.I.        | SCALE 1/50000 |
| Share of 0.3%<br>Credits); Mint |                              | sales based on numbe<br>ries | er of NFT St | cories minted |
|                                 |                              | <br>1114<br>: 3.50 KM        |              | PL            |
|                                 |                              |                              |              |               |