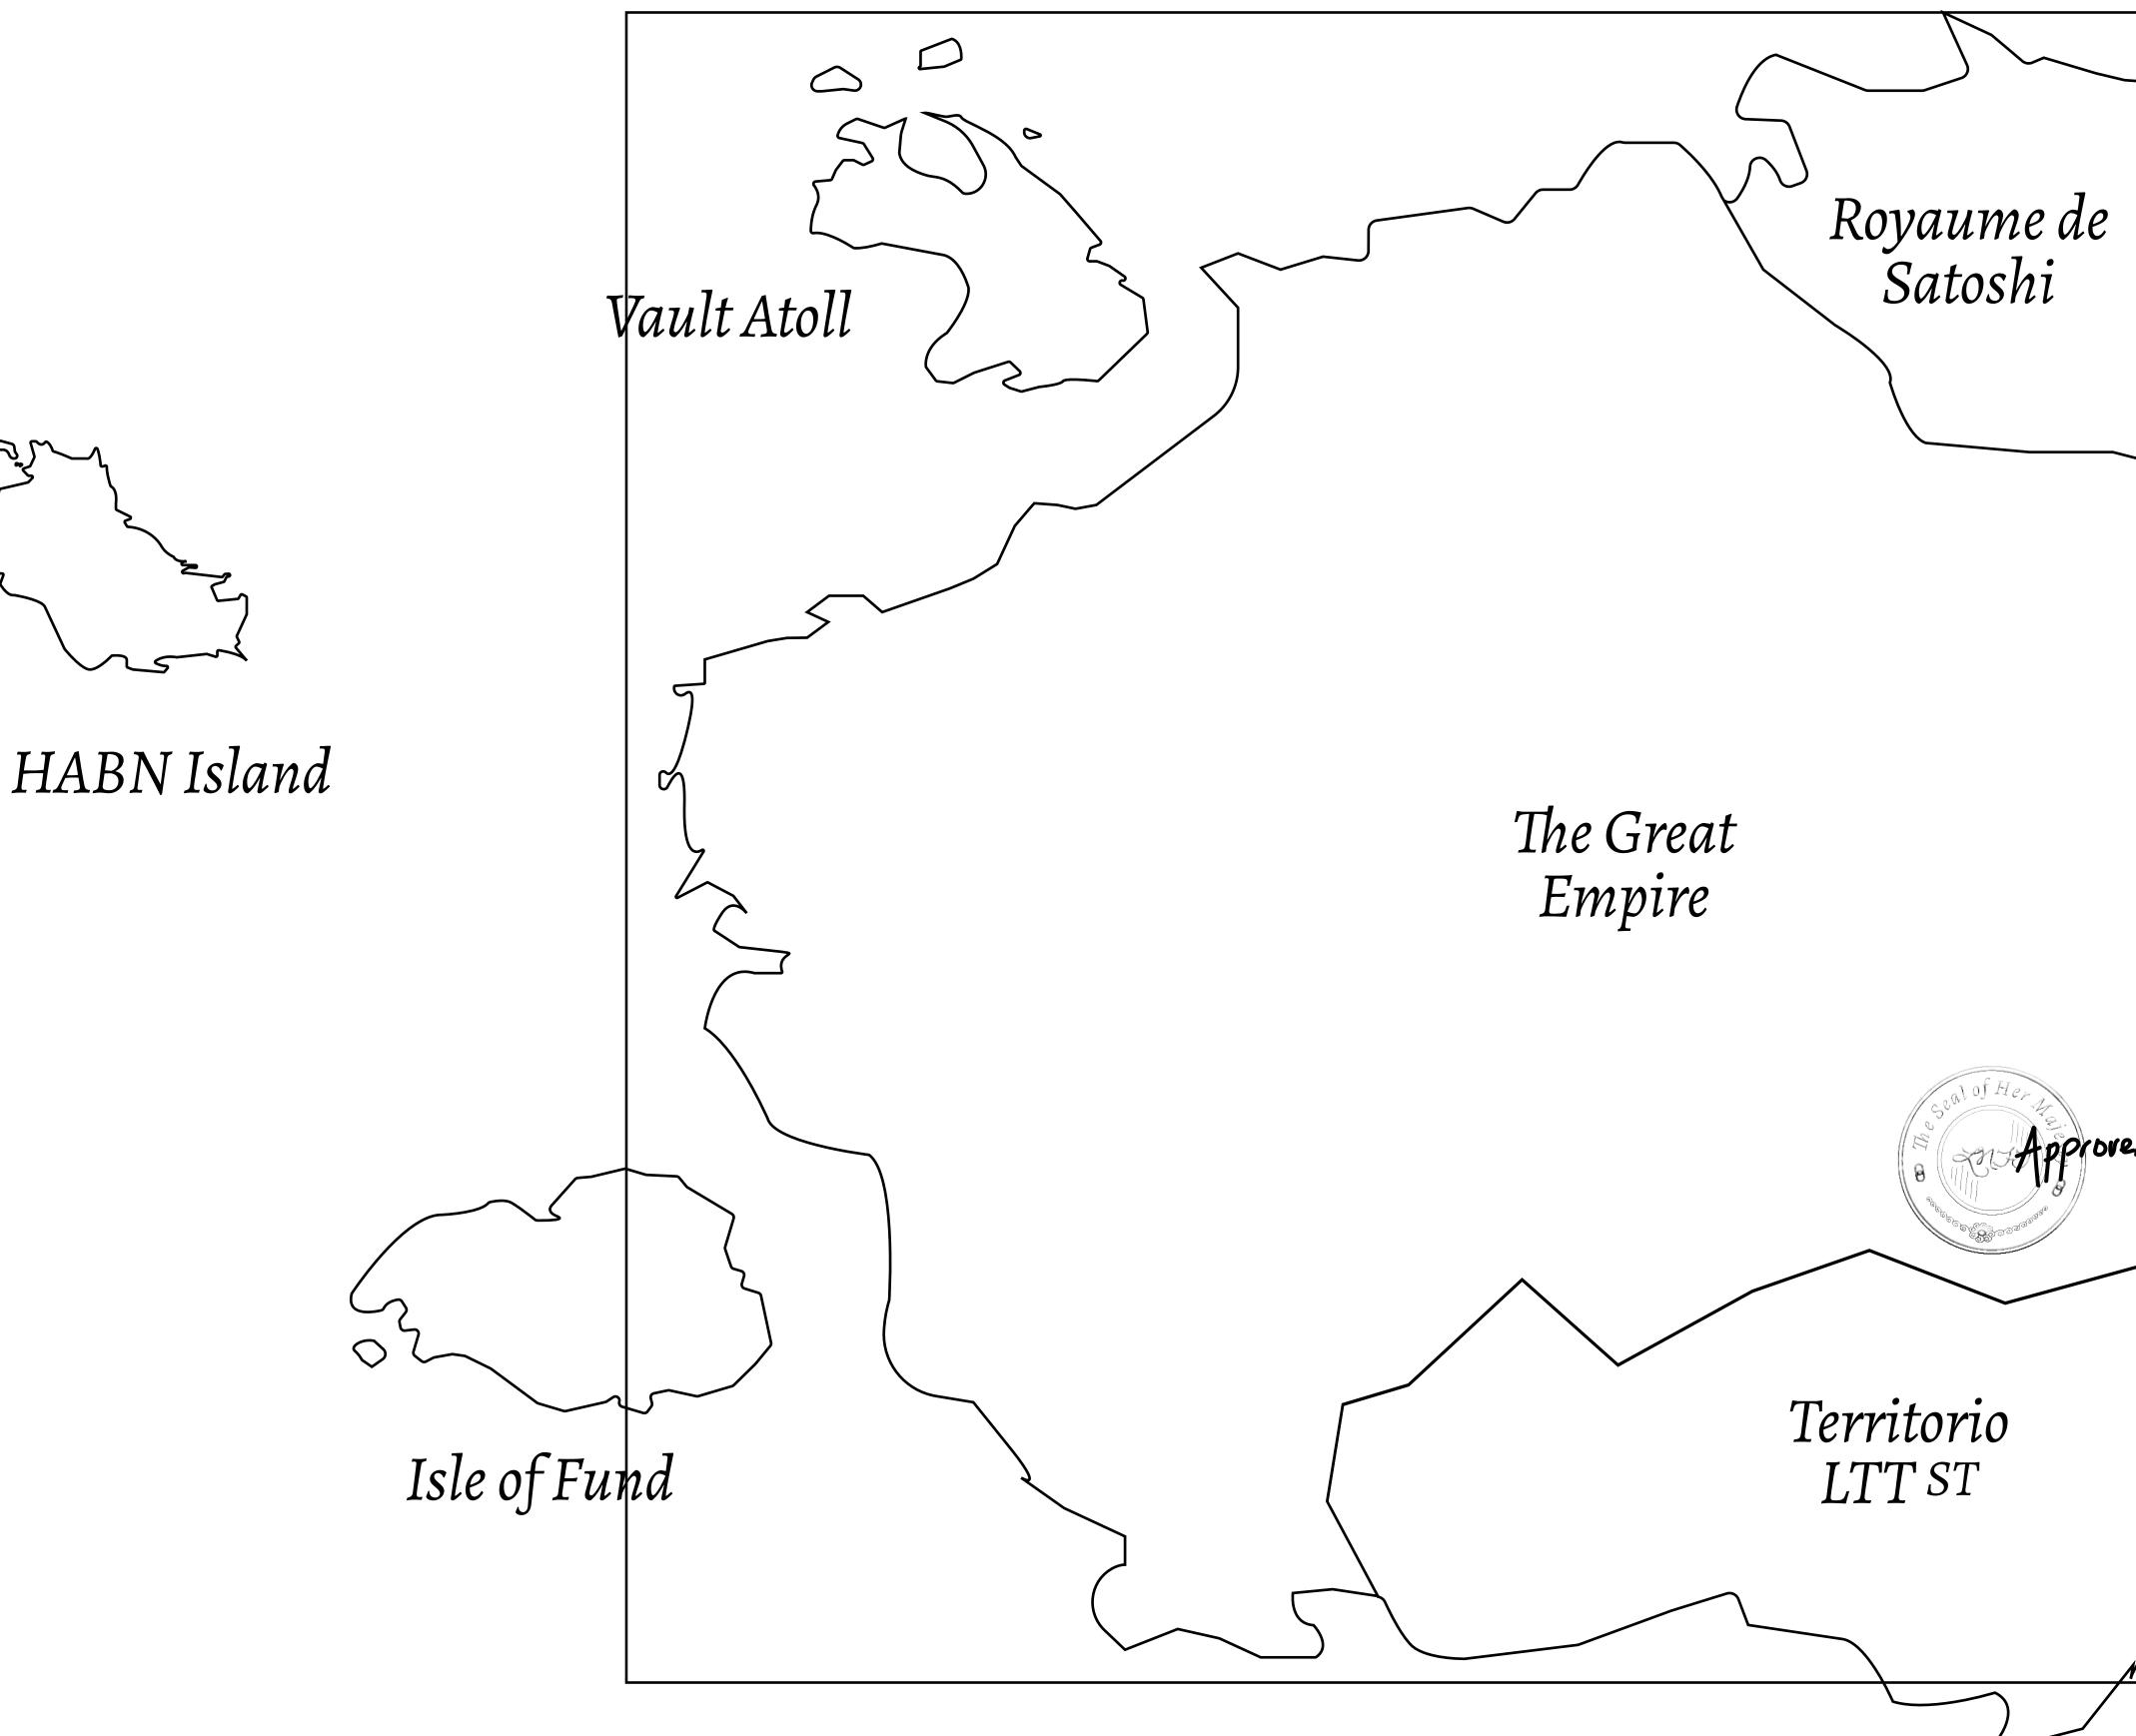

### OWNER ENTITLEMENT

THE GREAT

Type W-GE: Sl (rewarded in C

# PLOTL1113

|                                 | TITLE NUMBER<br>L1114-221121 |                              |              |               |
|---------------------------------|------------------------------|------------------------------|--------------|---------------|
| y                               |                              |                              |              |               |
| EMPIRE                          | ISSUED                       | 22 November 2021             | Jo.I.        | SCALE 1/50000 |
| Share of 0.3%<br>Credits); Mint |                              | sales based on numbe<br>ries | er of NFT St | cories minted |
|                                 |                              | <br>1114<br>: 3.50 KM        |              | PL            |
|                                 |                              |                              |              |               |