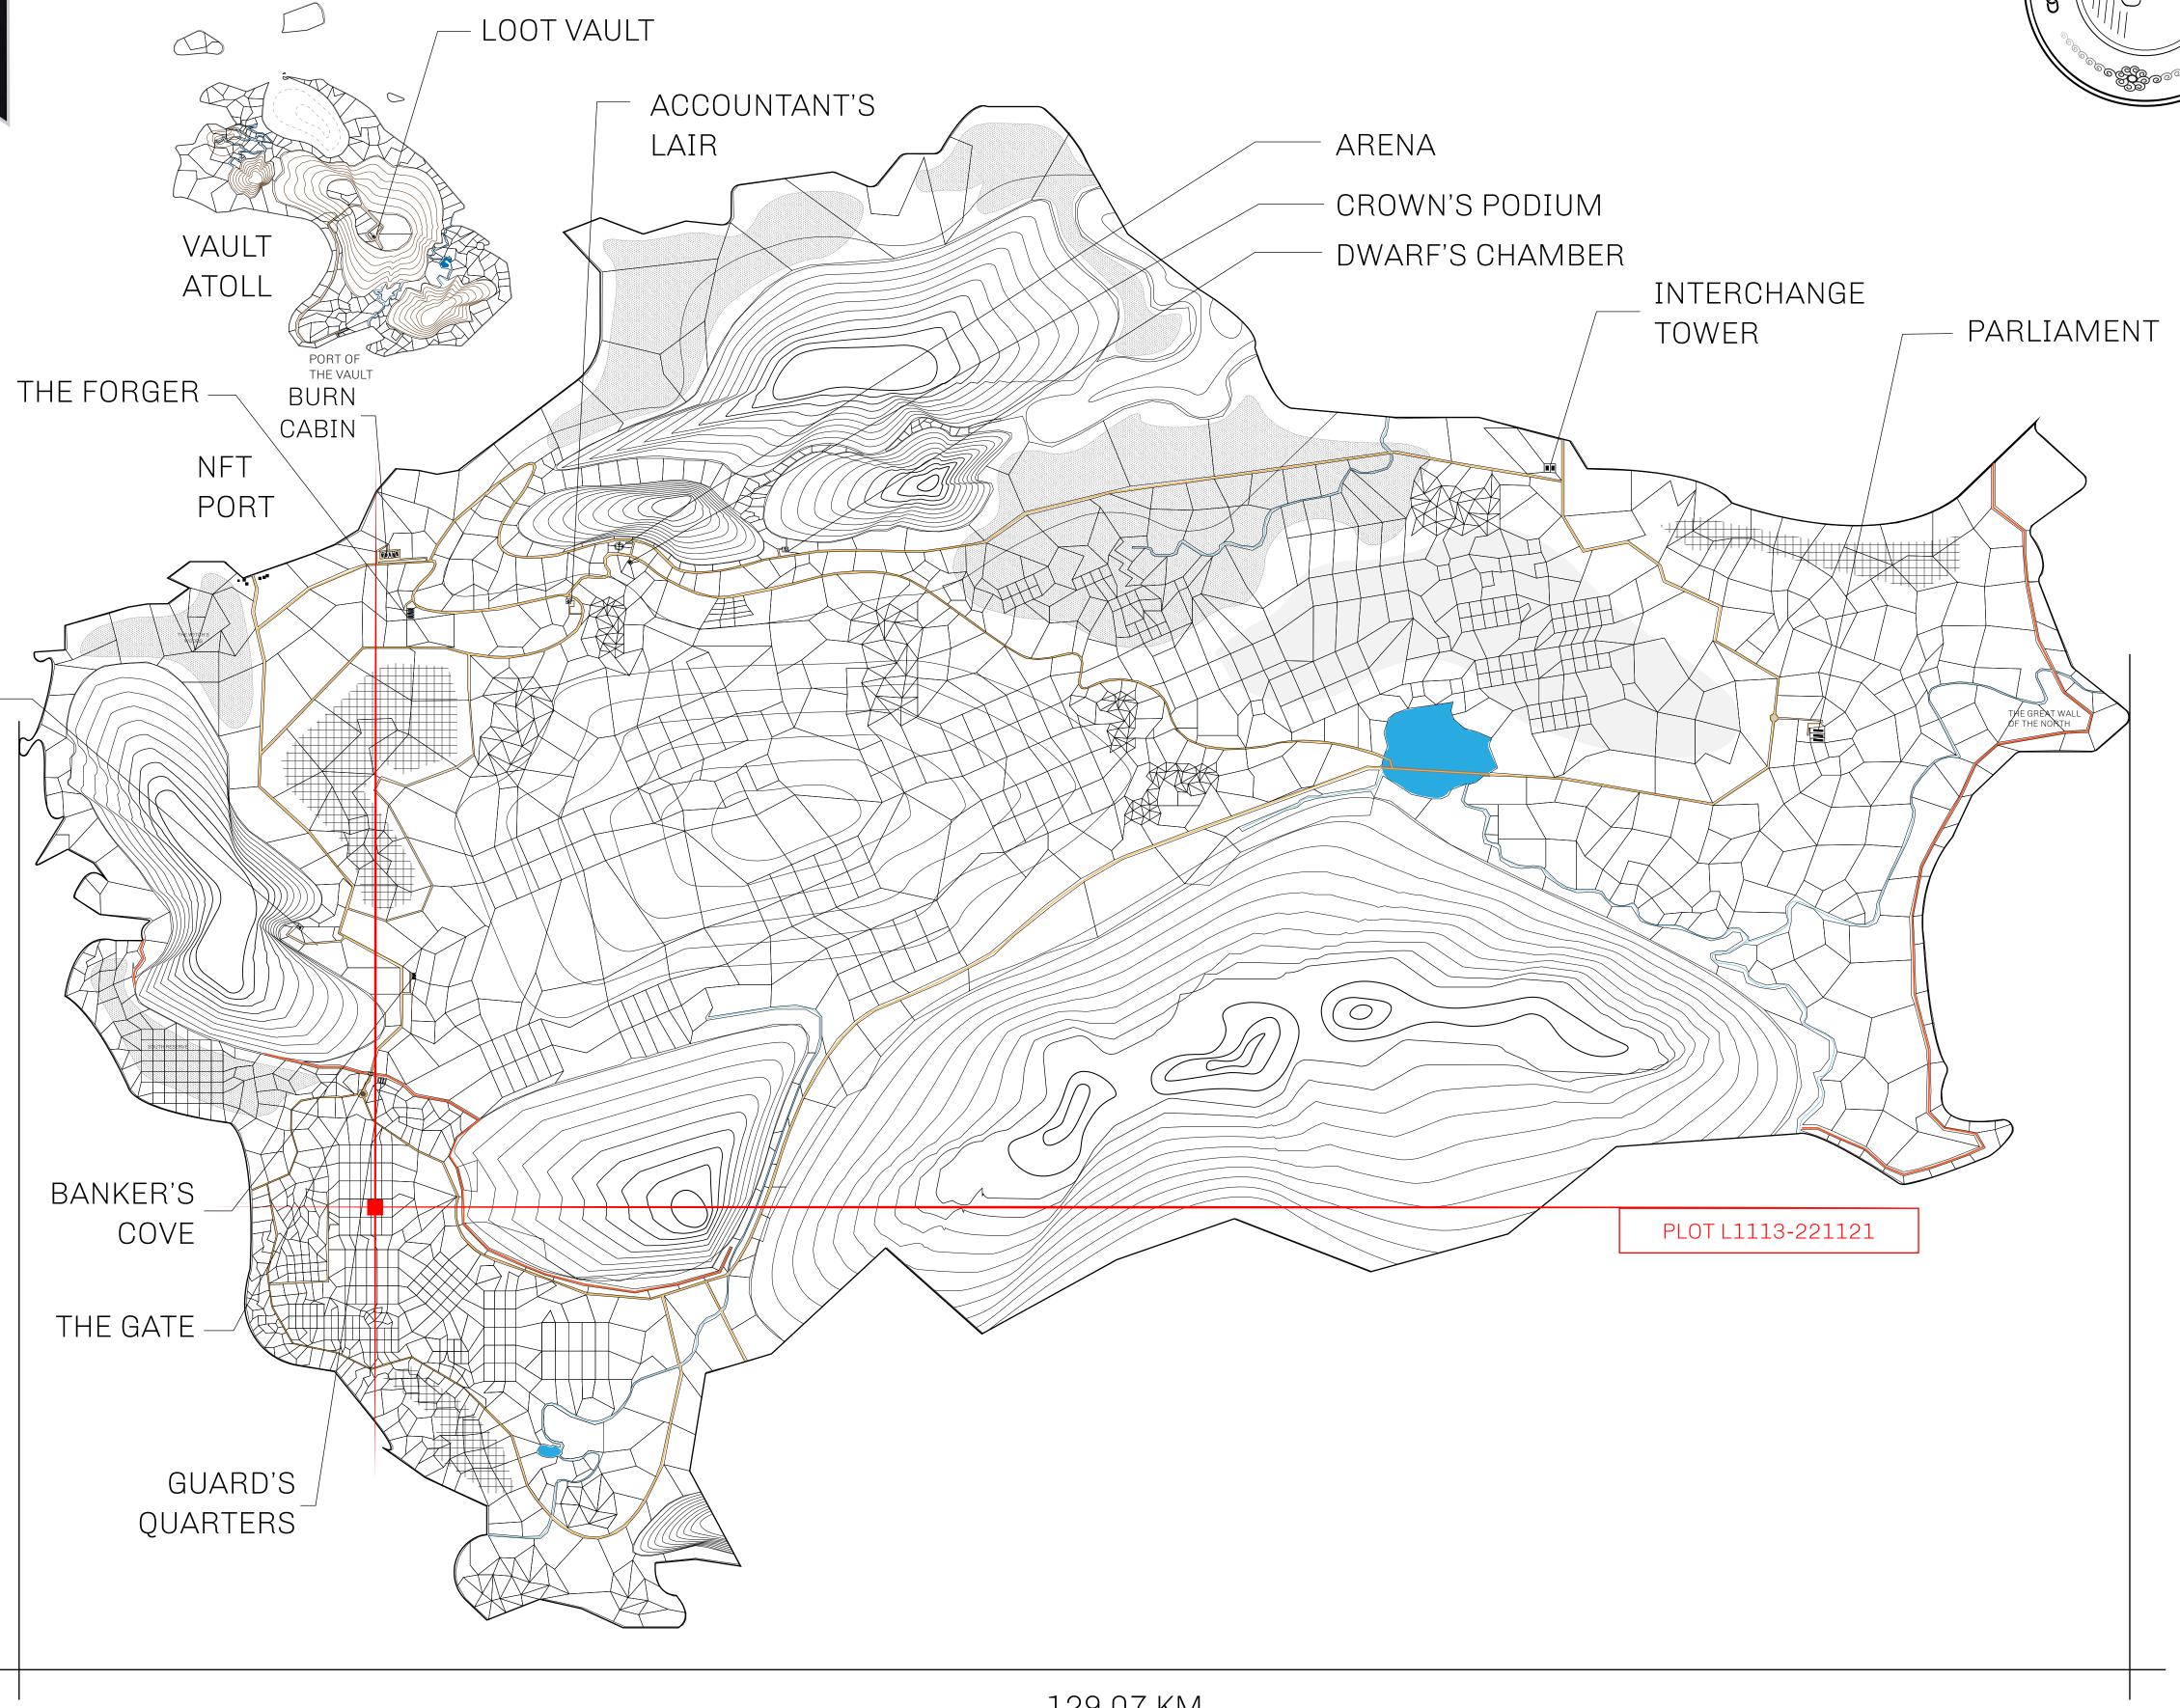

## HER MAJESTY'S GATED WORLD

As an economic and ruling powerhouse, the Great Empire controls the issuance and trade of BUN, LTT, and USDC reward credits. Decisions by its sitting parliamentarians affect Loot NFT World. Following the last war, border controls are tight and only invitees can enter. Each Sunday, all eyes focus on the Arena and the Crown's Podium, where battle-bidding auctions rage. The battle pit is not for the fainthearted and strategy plays a crucial role in winning.

## GEOGRAPHY

COASTLINE 462.64 KM (287.47 MILES)

OCEAN, ROYAUME DE SATOSHI, X BY SL & TERRITORIO LTT ST BORDERS

HIGHEST POINT MOUNT ARES +8120 M

LOWEST POINT NFT PORT 0 M

PLOTS 2284 SCALE 1:50000

## H.M. LNFT Land Registry

TITLE NUMBER

L1113-221121

ADMINISTRATIVE AREA

THE GREAT EMPIRE

ISSUED 22 November 2021

SCALE **1/50000** 

OWNER ENTITLEMENT

Type W-GE: Share of 0.3% of all BUN sales based on number of NFT Stories minted

(rewarded in Credits); Mint 4 NFT Stories

| PLOT L1112 | PLOT L1113<br>BOUNDARY: 3.50 KM | PLOT L1114 |  |
|------------|---------------------------------|------------|--|
|            |                                 |            |  |