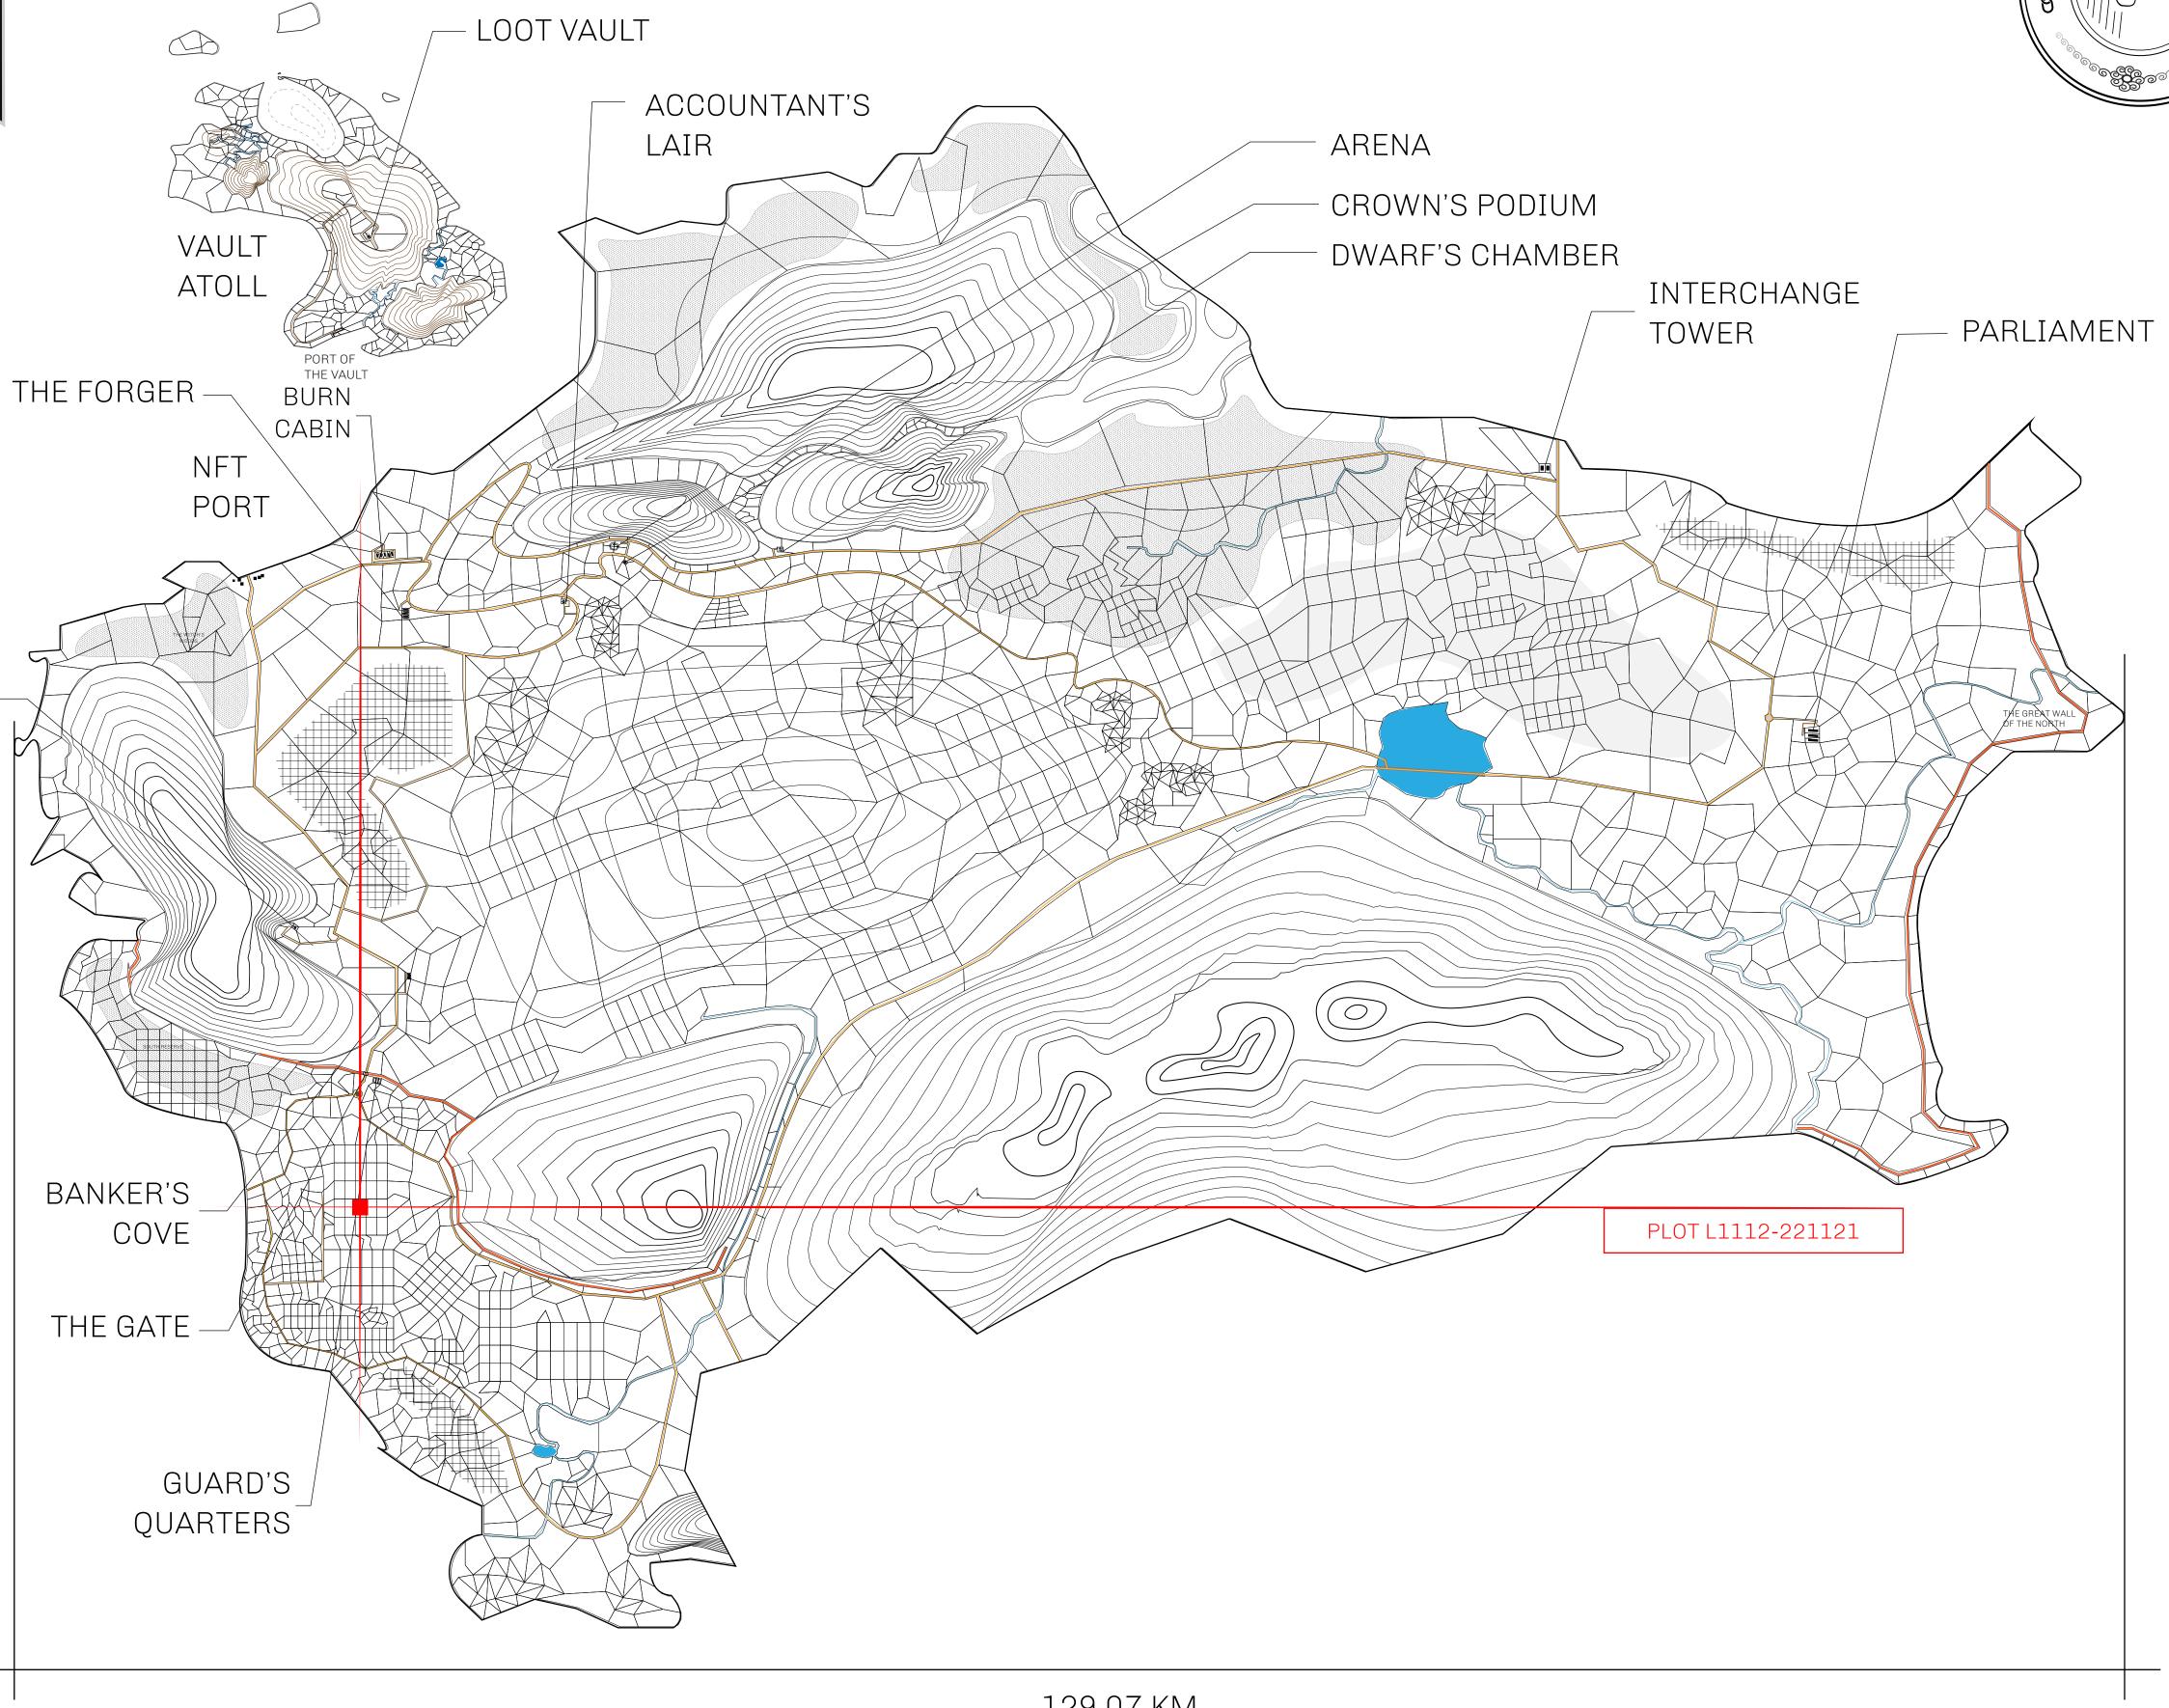

## HER MAJESTY'S GATED WORLD

As an economic and ruling powerhouse, the Great Empire controls the issuance and trade of BUN, LTT, and USDC reward credits. Decisions by its sitting parliamentarians affect Loot NFT World. Following the last war, border controls are tight and only invitees can enter. Each Sunday, all eyes focus on the Arena and the Crown's Podium, where battle-bidding auctions rage. The battle pit is not for the fainthearted and strategy plays a crucial role in winning.

## GEOGRAPHY

COASTLINE 462.64 KM (287.47 MILES)

OCEAN, ROYAUME DE SATOSHI, X BY SL & TERRITORIO LTT ST BORDERS

HIGHEST POINT MOUNT ARES +8120 M

LOWEST POINT NFT PORT 0 M

PLOTS 2284 SCALE 1:50000

## H.M. LNFT Land Registry

TITLE NUMBER

L1112-221121

ADMINISTRATIVE AREA

THE GREAT EMPIRE

ISSUED 22 November 2021

SCALE **1/50000** 

OWNER ENTITLEMENT

Type W-GE: Share of 0.3% of all BUN sales based on number of NFT Stories minted (rewarded in Credits); Mint 4 NFT Stories

DOOD BESPECTING

RESPECTING

NOLLY BULL SAME AND A STATE OF THE SAME AND A STA

| PLOT L1111 | PLOT L1112<br>BOUNDARY: 3.50 KM | PLOT L1113 | PL |
|------------|---------------------------------|------------|----|
|            |                                 |            |    |