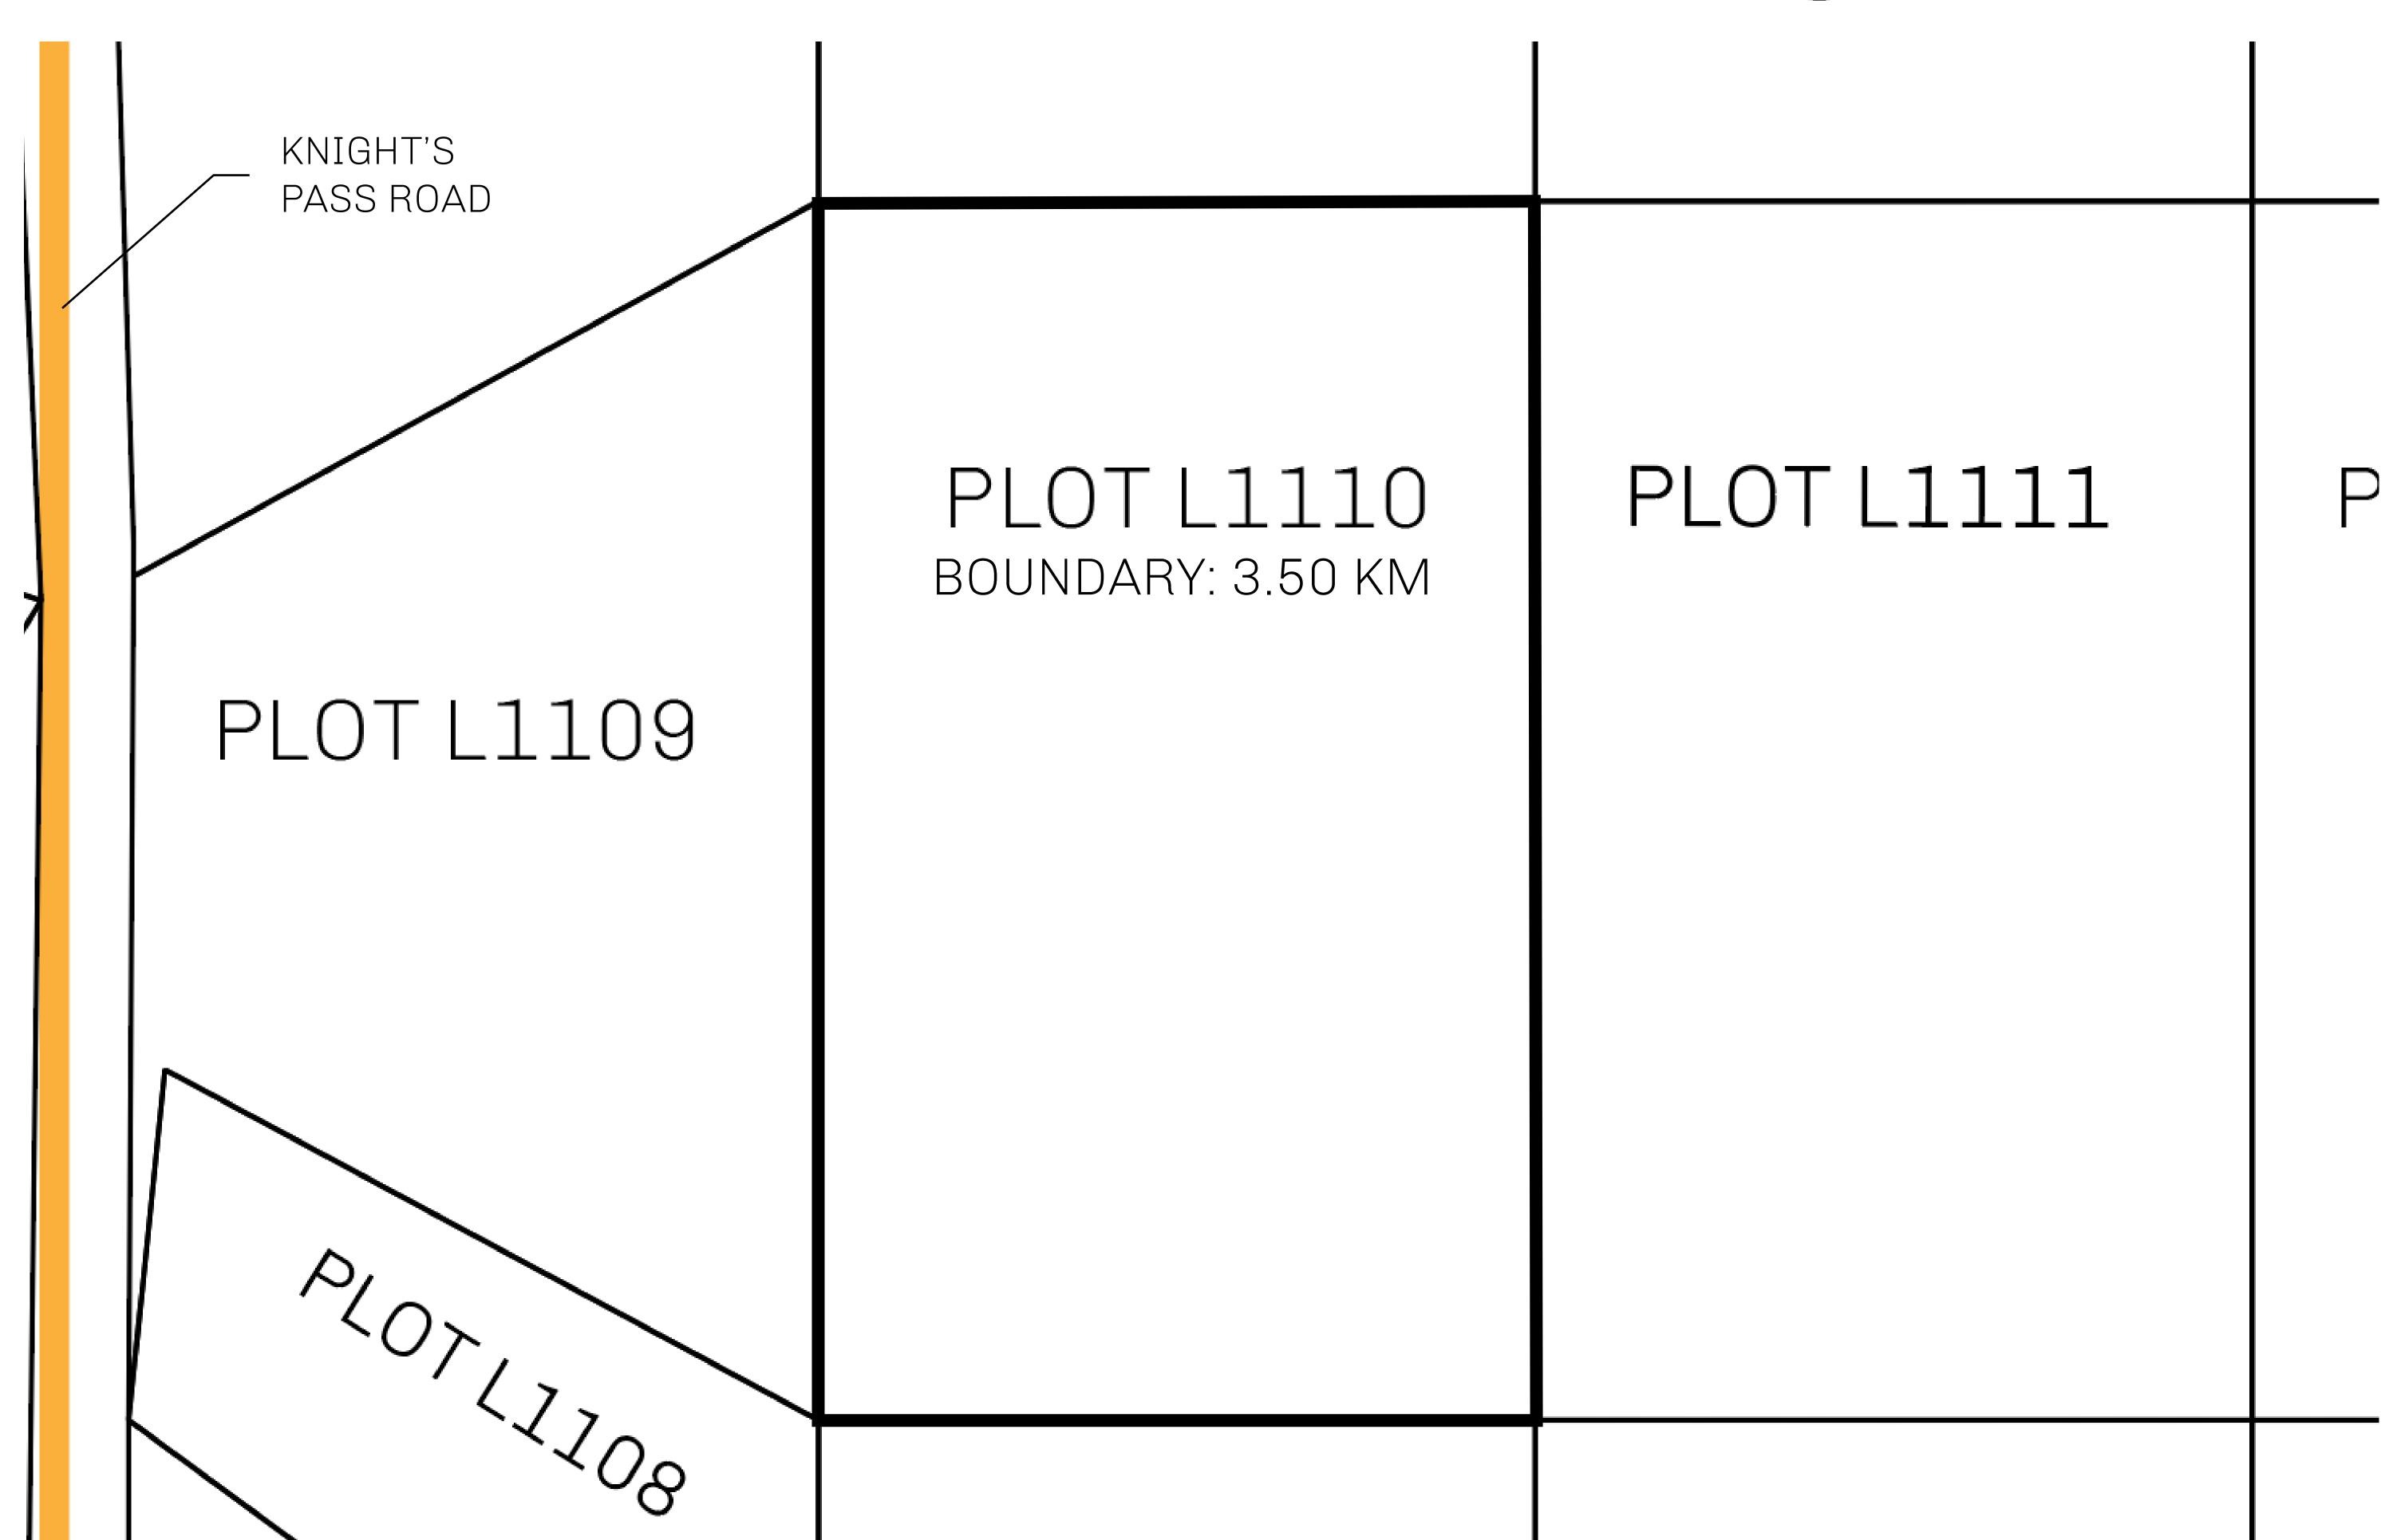

## H.M. LNFT Land Registry

L1110-221121

TITLE NUMBER

THE GREAT EMPIRE

ISSUED 22 November 2021 6.

SCALE 1/50000

OWNER ENTITLEMENT

ADMINISTRATIVE AREA