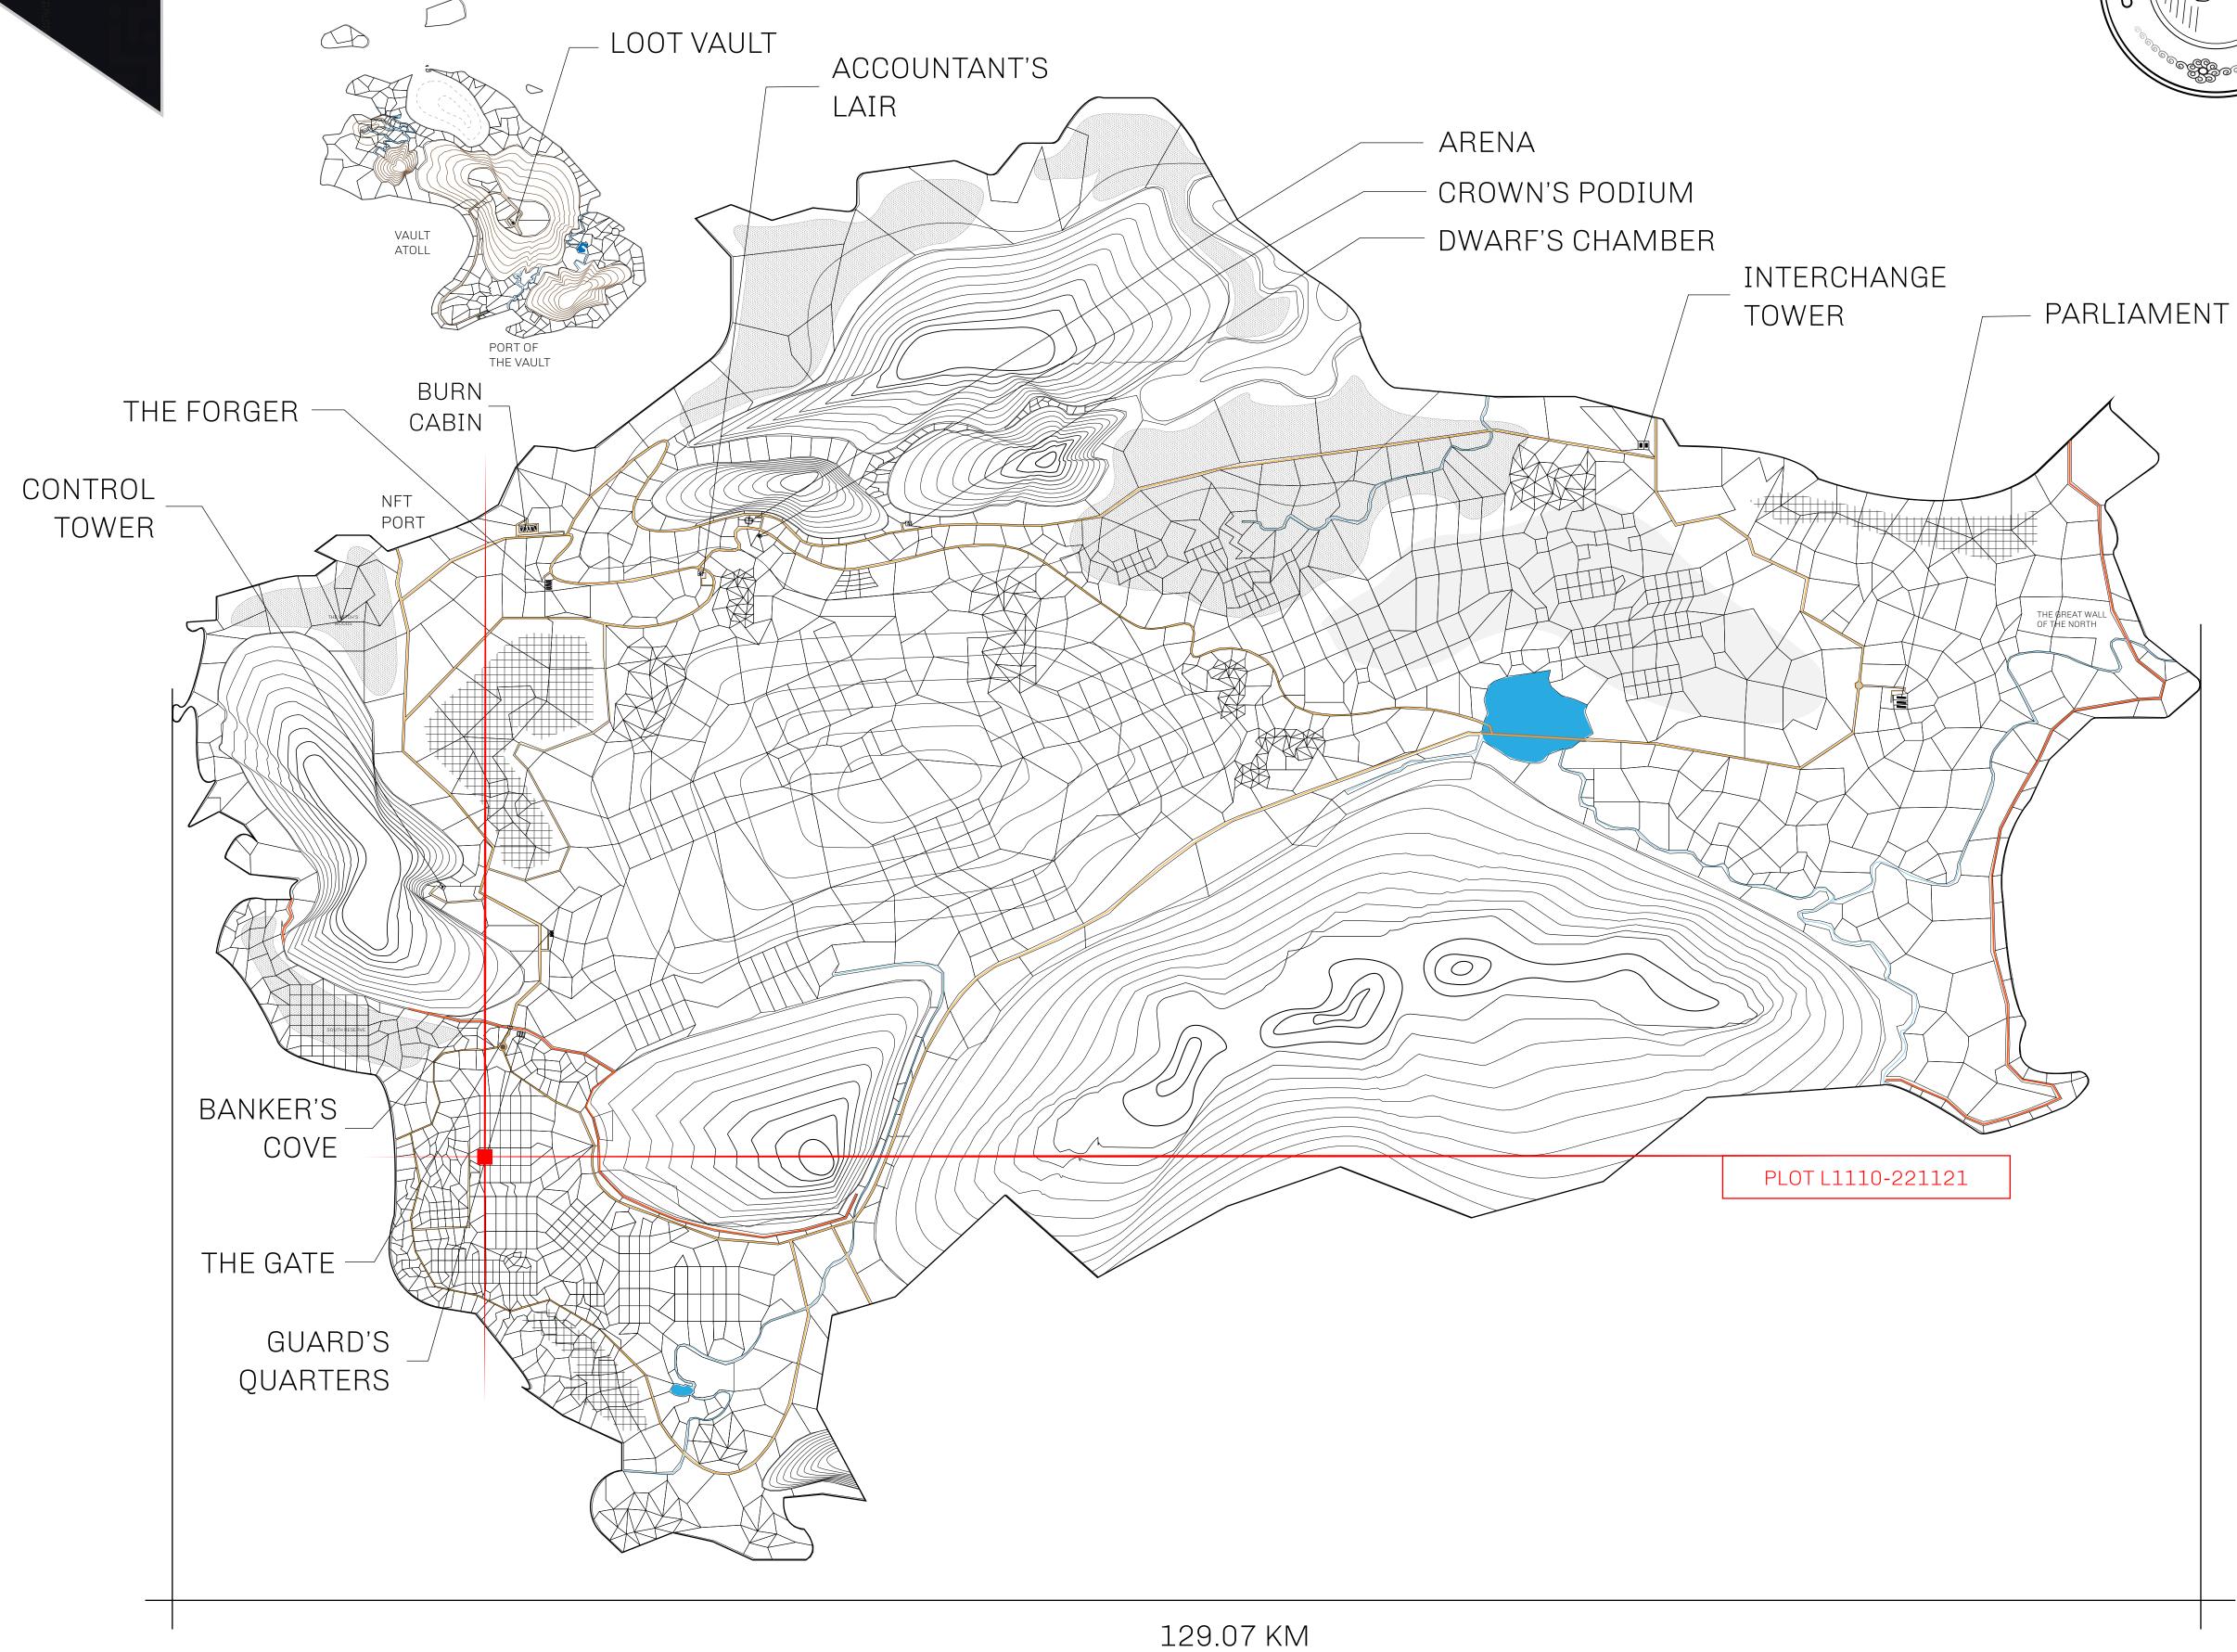

## HER MAJESTY'S GATED WORLD

As an economic and ruling powerhouse, the Great Empire controls the issuance and trade of BUN, LTT, and USDC reward credits. Decisions by its sitting parliamentarians affect Loot NFT World. Following the last war, border controls are tight and only invitees can enter. Each Sunday, all eyes focus on the Arena and the Crown's Podium, where battle-bidding auctions rage. The battle pit is not for the fainthearted and strategy plays a crucial role in winning.

## **GEOGRAPHY**

COASTLINE 462.64 KM (287.47 MILES)

BORDERS OCEAN, ROYAUME DE SATOSHI, X BY SL & TERRITORIO LTT ST

HIGHEST POINT MOUNT ARES +8120 M

LOWEST POINT NFT PORT 0 M

PLOTS 2284 SCALE 1:50000

## H.M. LNFT Land Registry

L1110-221121

TITLE NUMBER

THE GREAT EMPIRE

ISSUED 22 November 2021 6.

SCALE 1/50000

OWNER ENTITLEMENT

ADMINISTRATIVE AREA