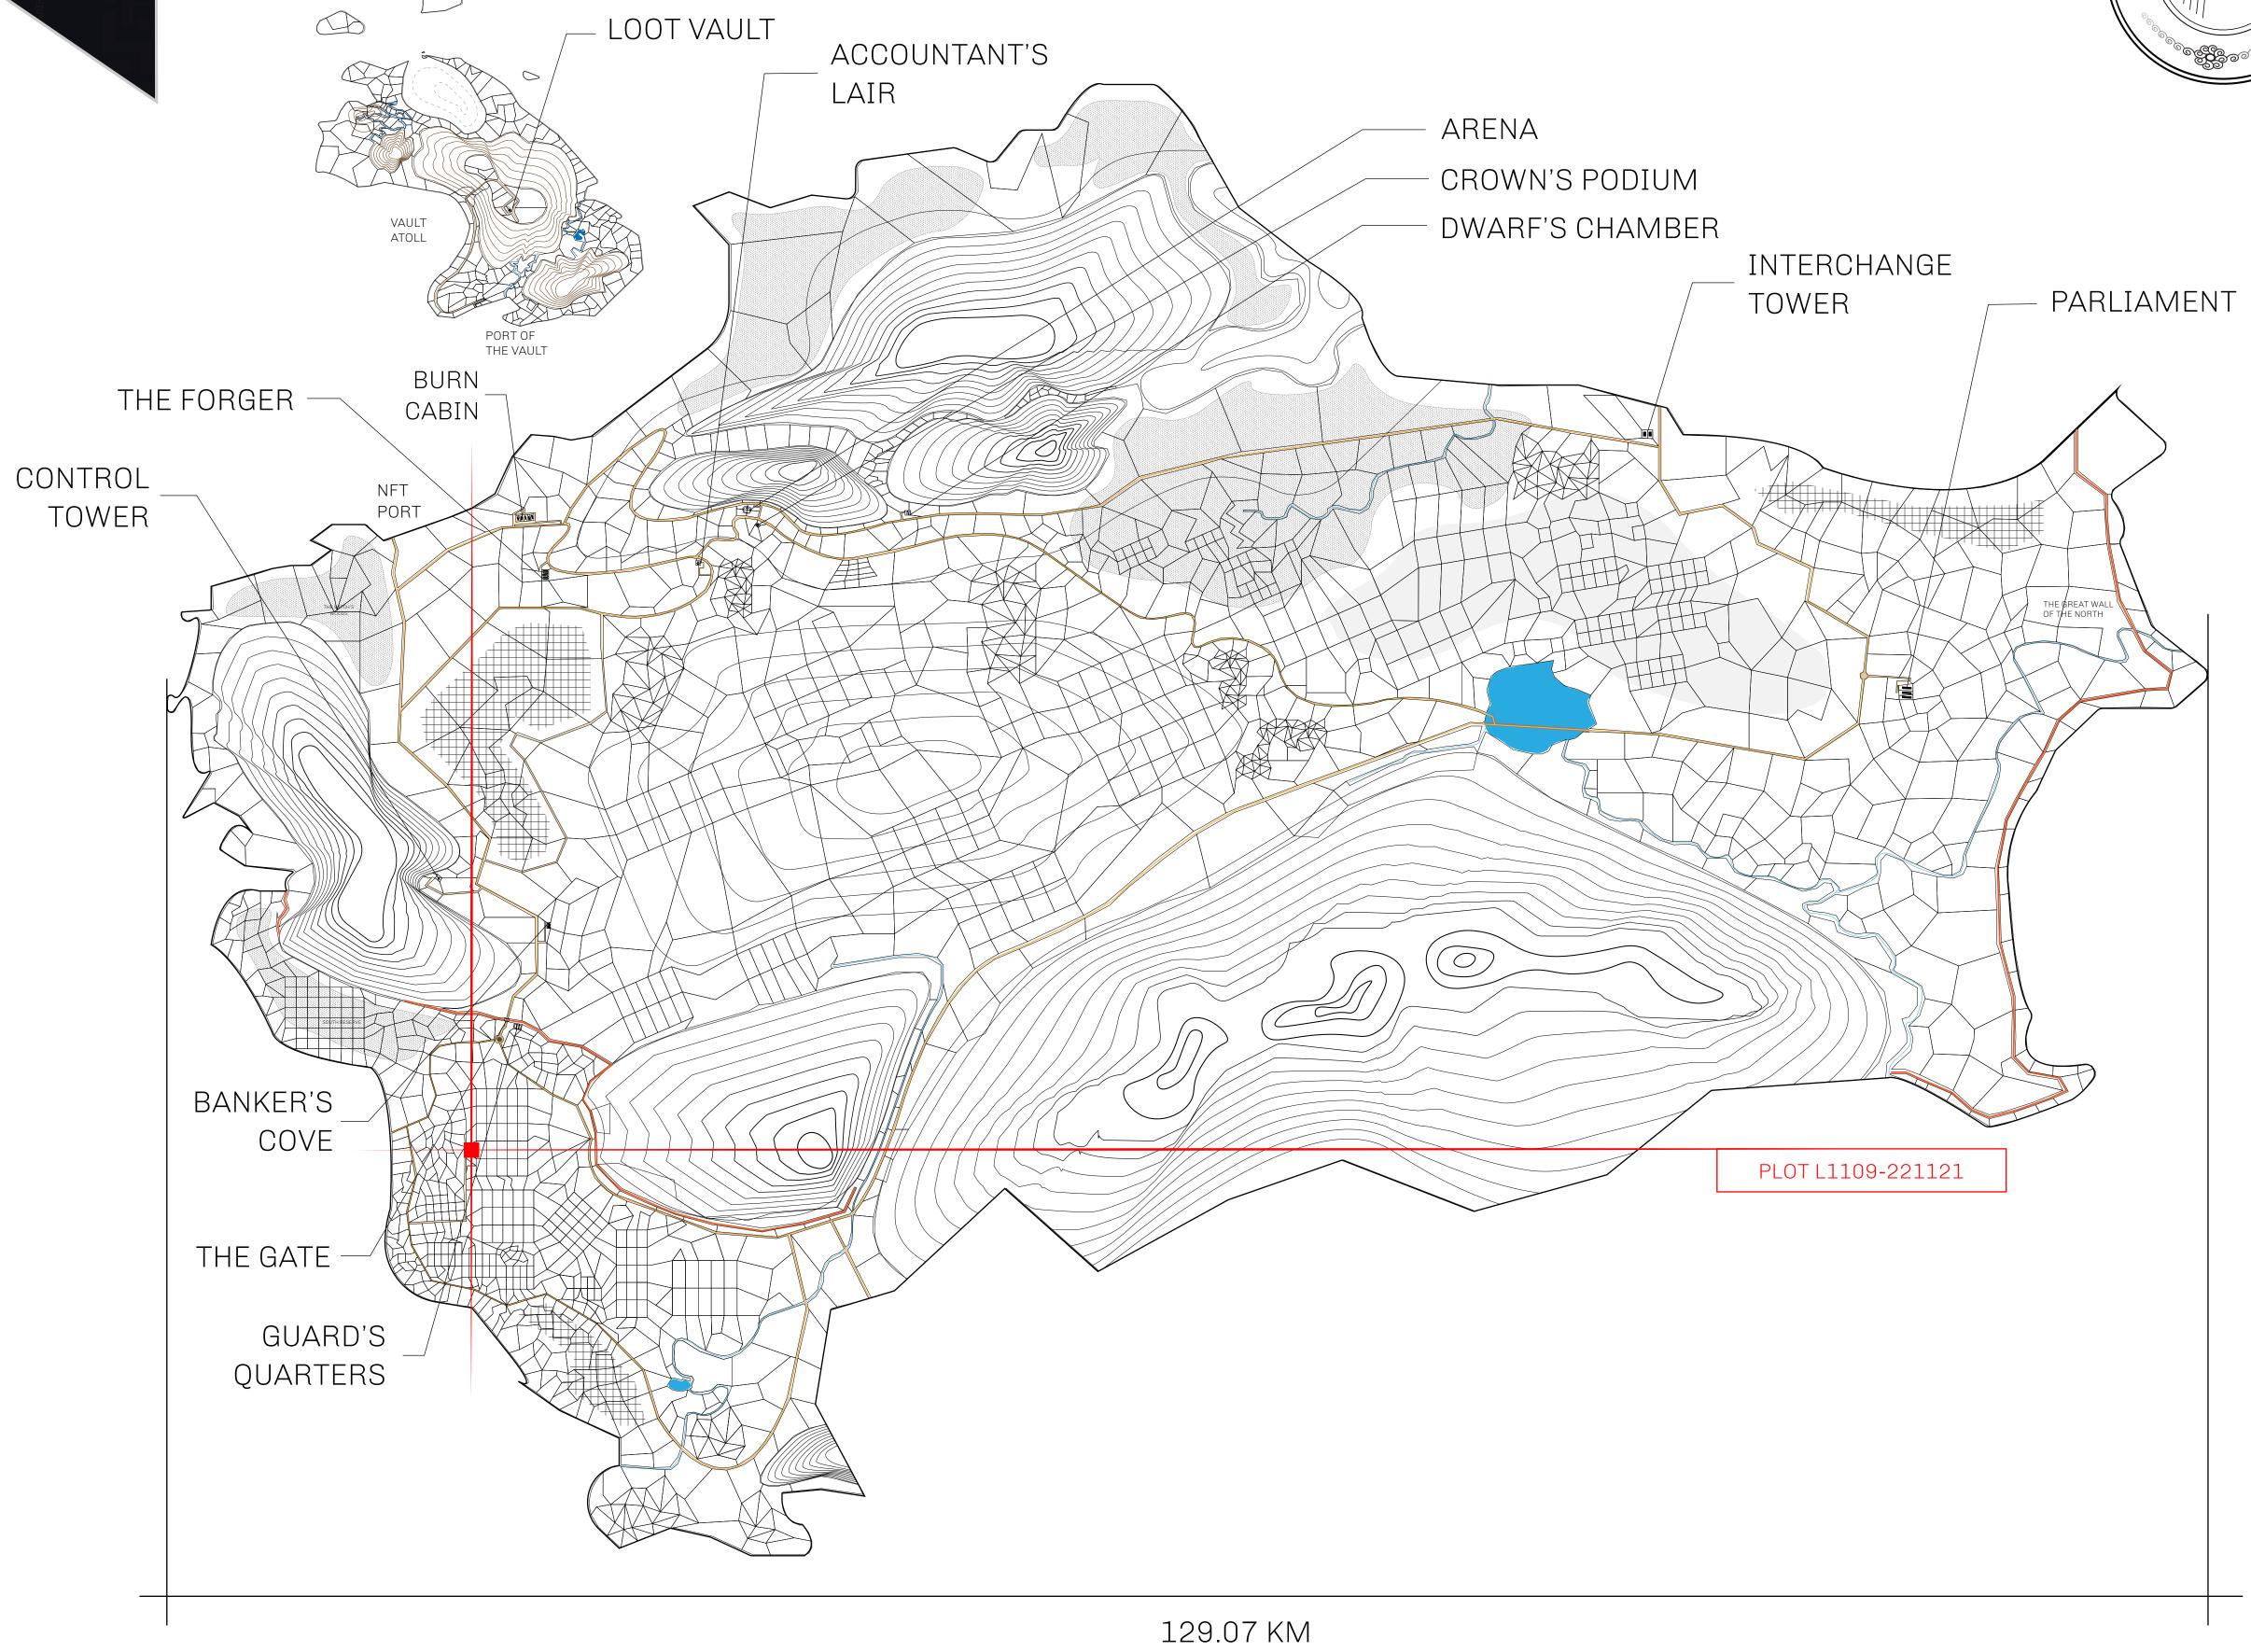

## **GEOGRAPHY**

COASTLINE 462.64 KM (287.47 MILES)

BORDERS OCEAN, ROYAUME DE SATOSHI, X BY SL & TERRITORIO LTT ST

HIGHEST POINT MOUNT ARES +8120 M

LOWEST POINT NFT PORT 0 M

PLOTS 2284 SCALE 1:50000

## H.M. LNFT Land Registry

L1109-221121

TITLE NUMBER

ISSUED 22 November 2021

SCALE 1/50000

OWNER ENTITLEMENT

ADMINISTRATIVE AREA

Type W-GE: Share of 0.3% of all BUN sales based on number of NFT Stories minted

(rewarded in Credits); Mint 4 NFT Stories

THE GREAT EMPIRE