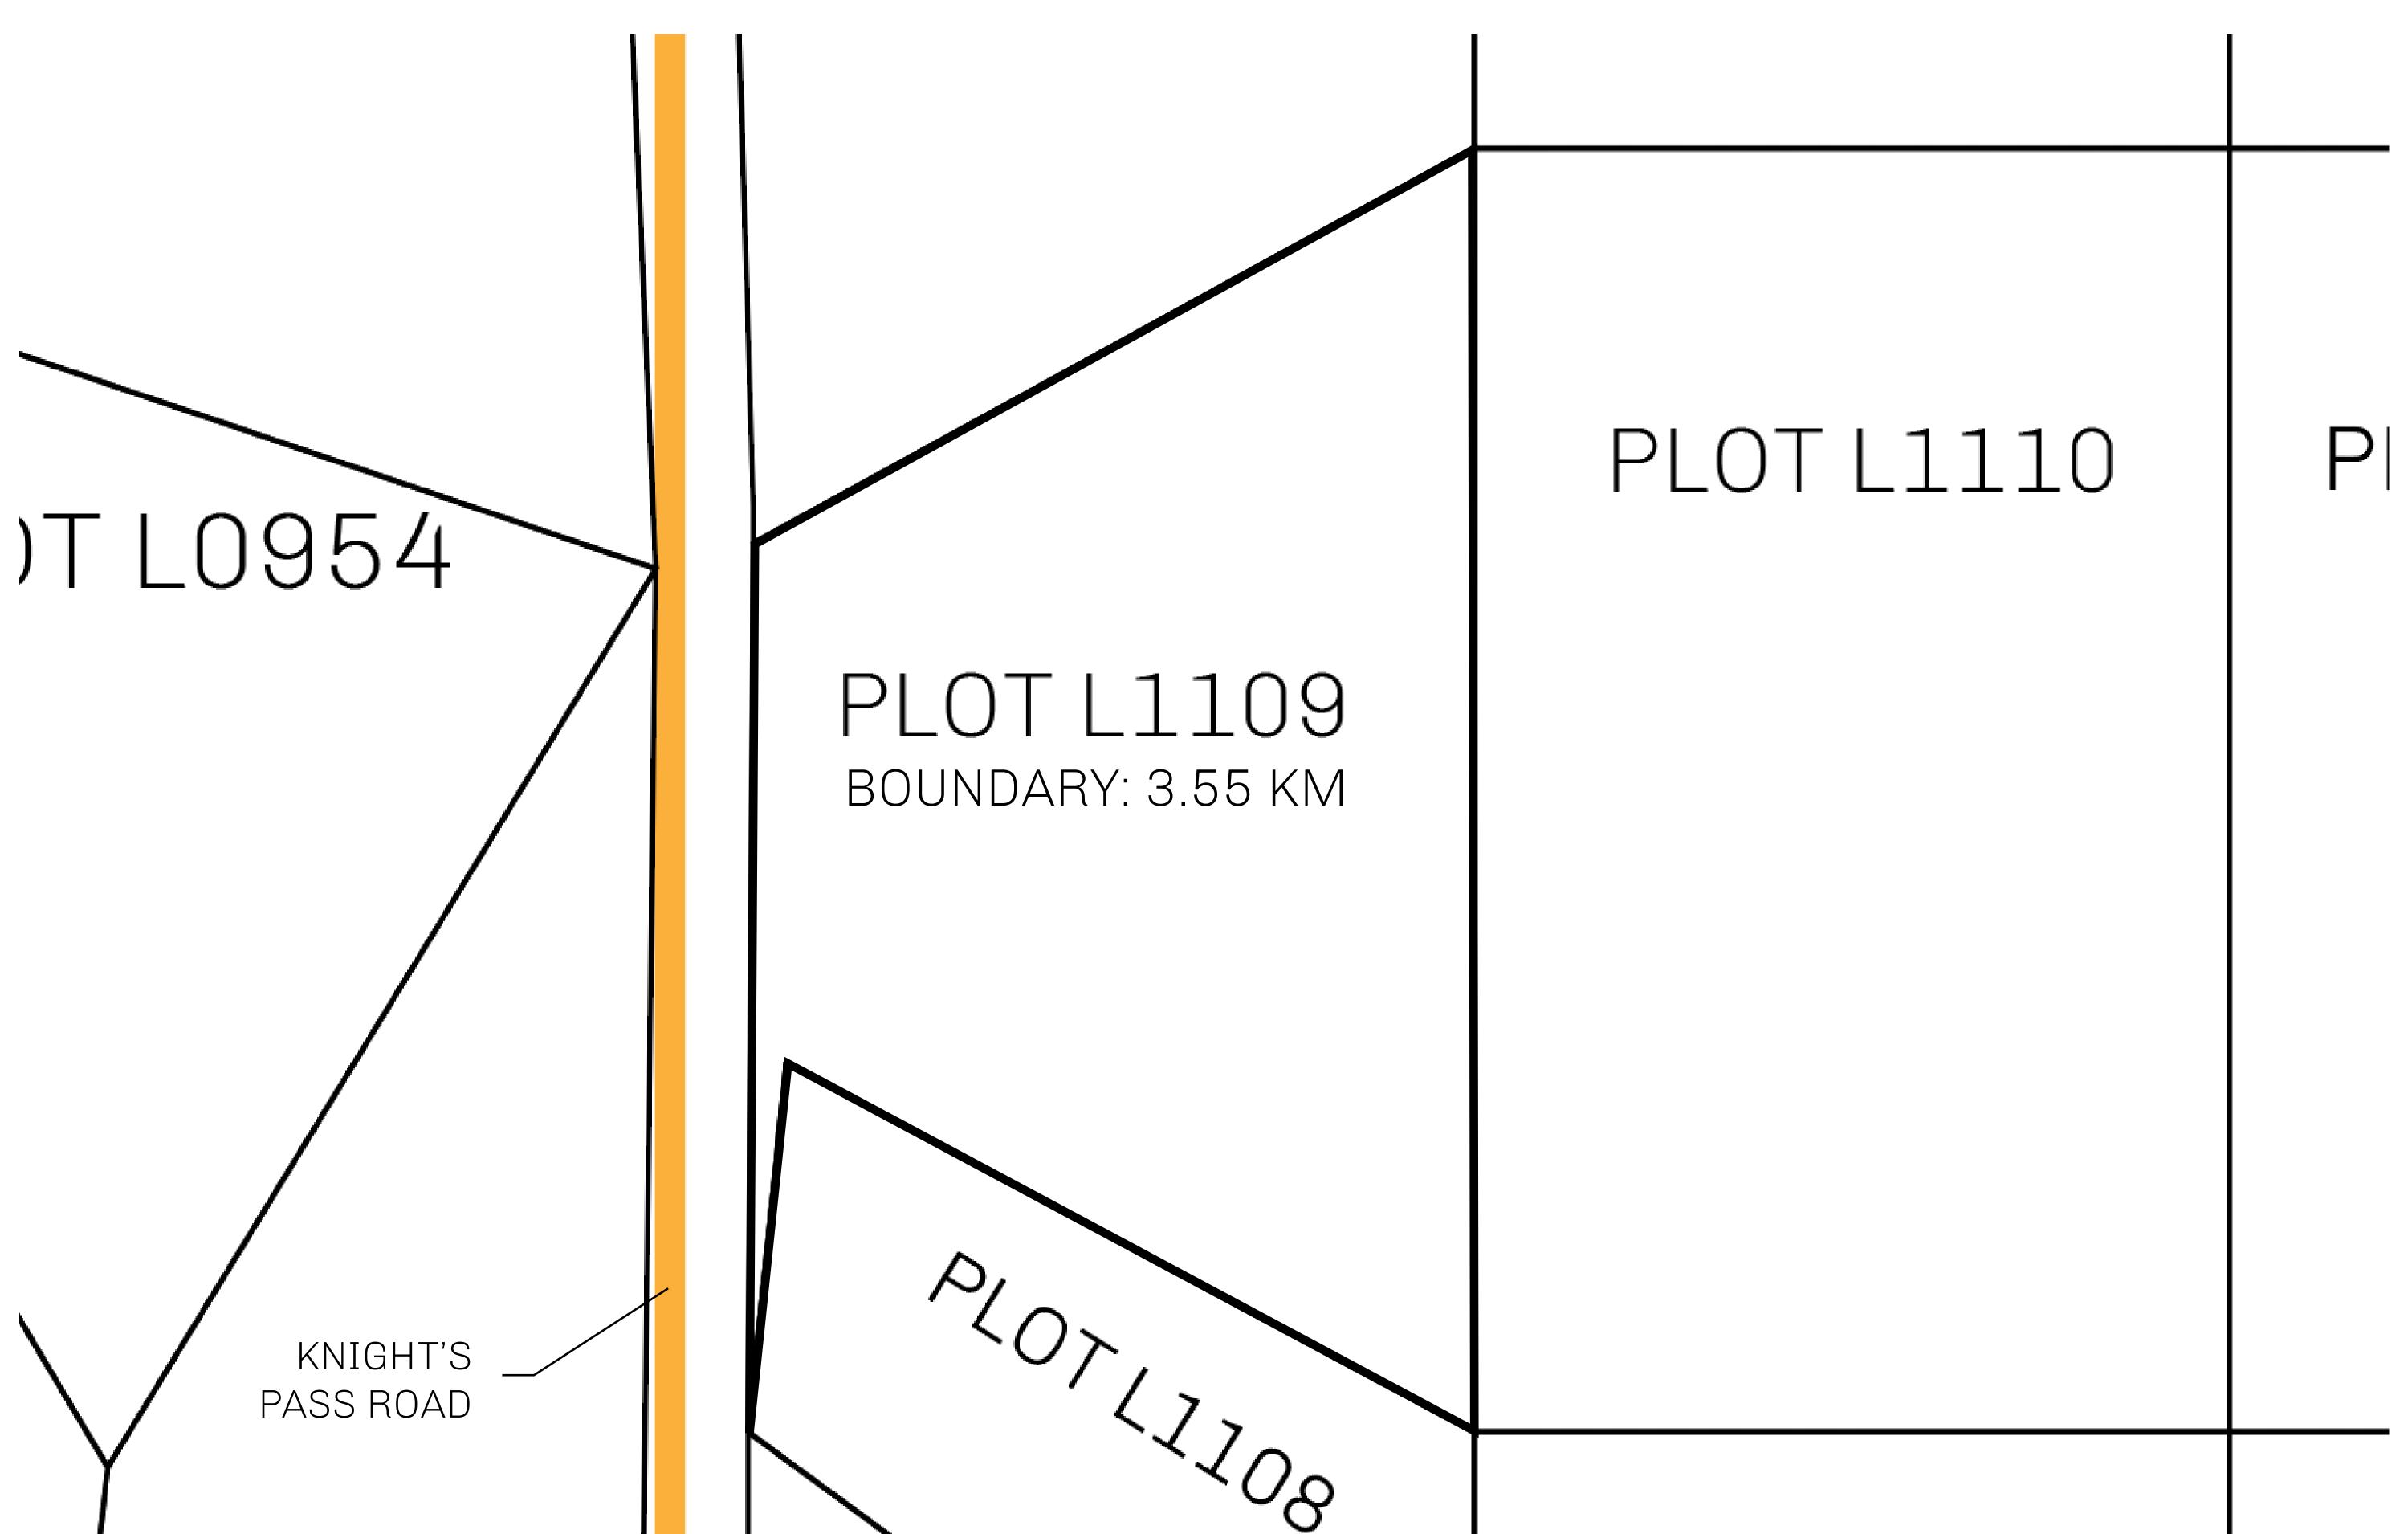

## H.M. LNFT Land Registry

L1109-221121

TITLE NUMBER

ISSUED 22 November 2021

SCALE 1/50000

OWNER ENTITLEMENT

ADMINISTRATIVE AREA

Type W-GE: Share of 0.3% of all BUN sales based on number of NFT Stories minted

(rewarded in Credits); Mint 4 NFT Stories

THE GREAT EMPIRE