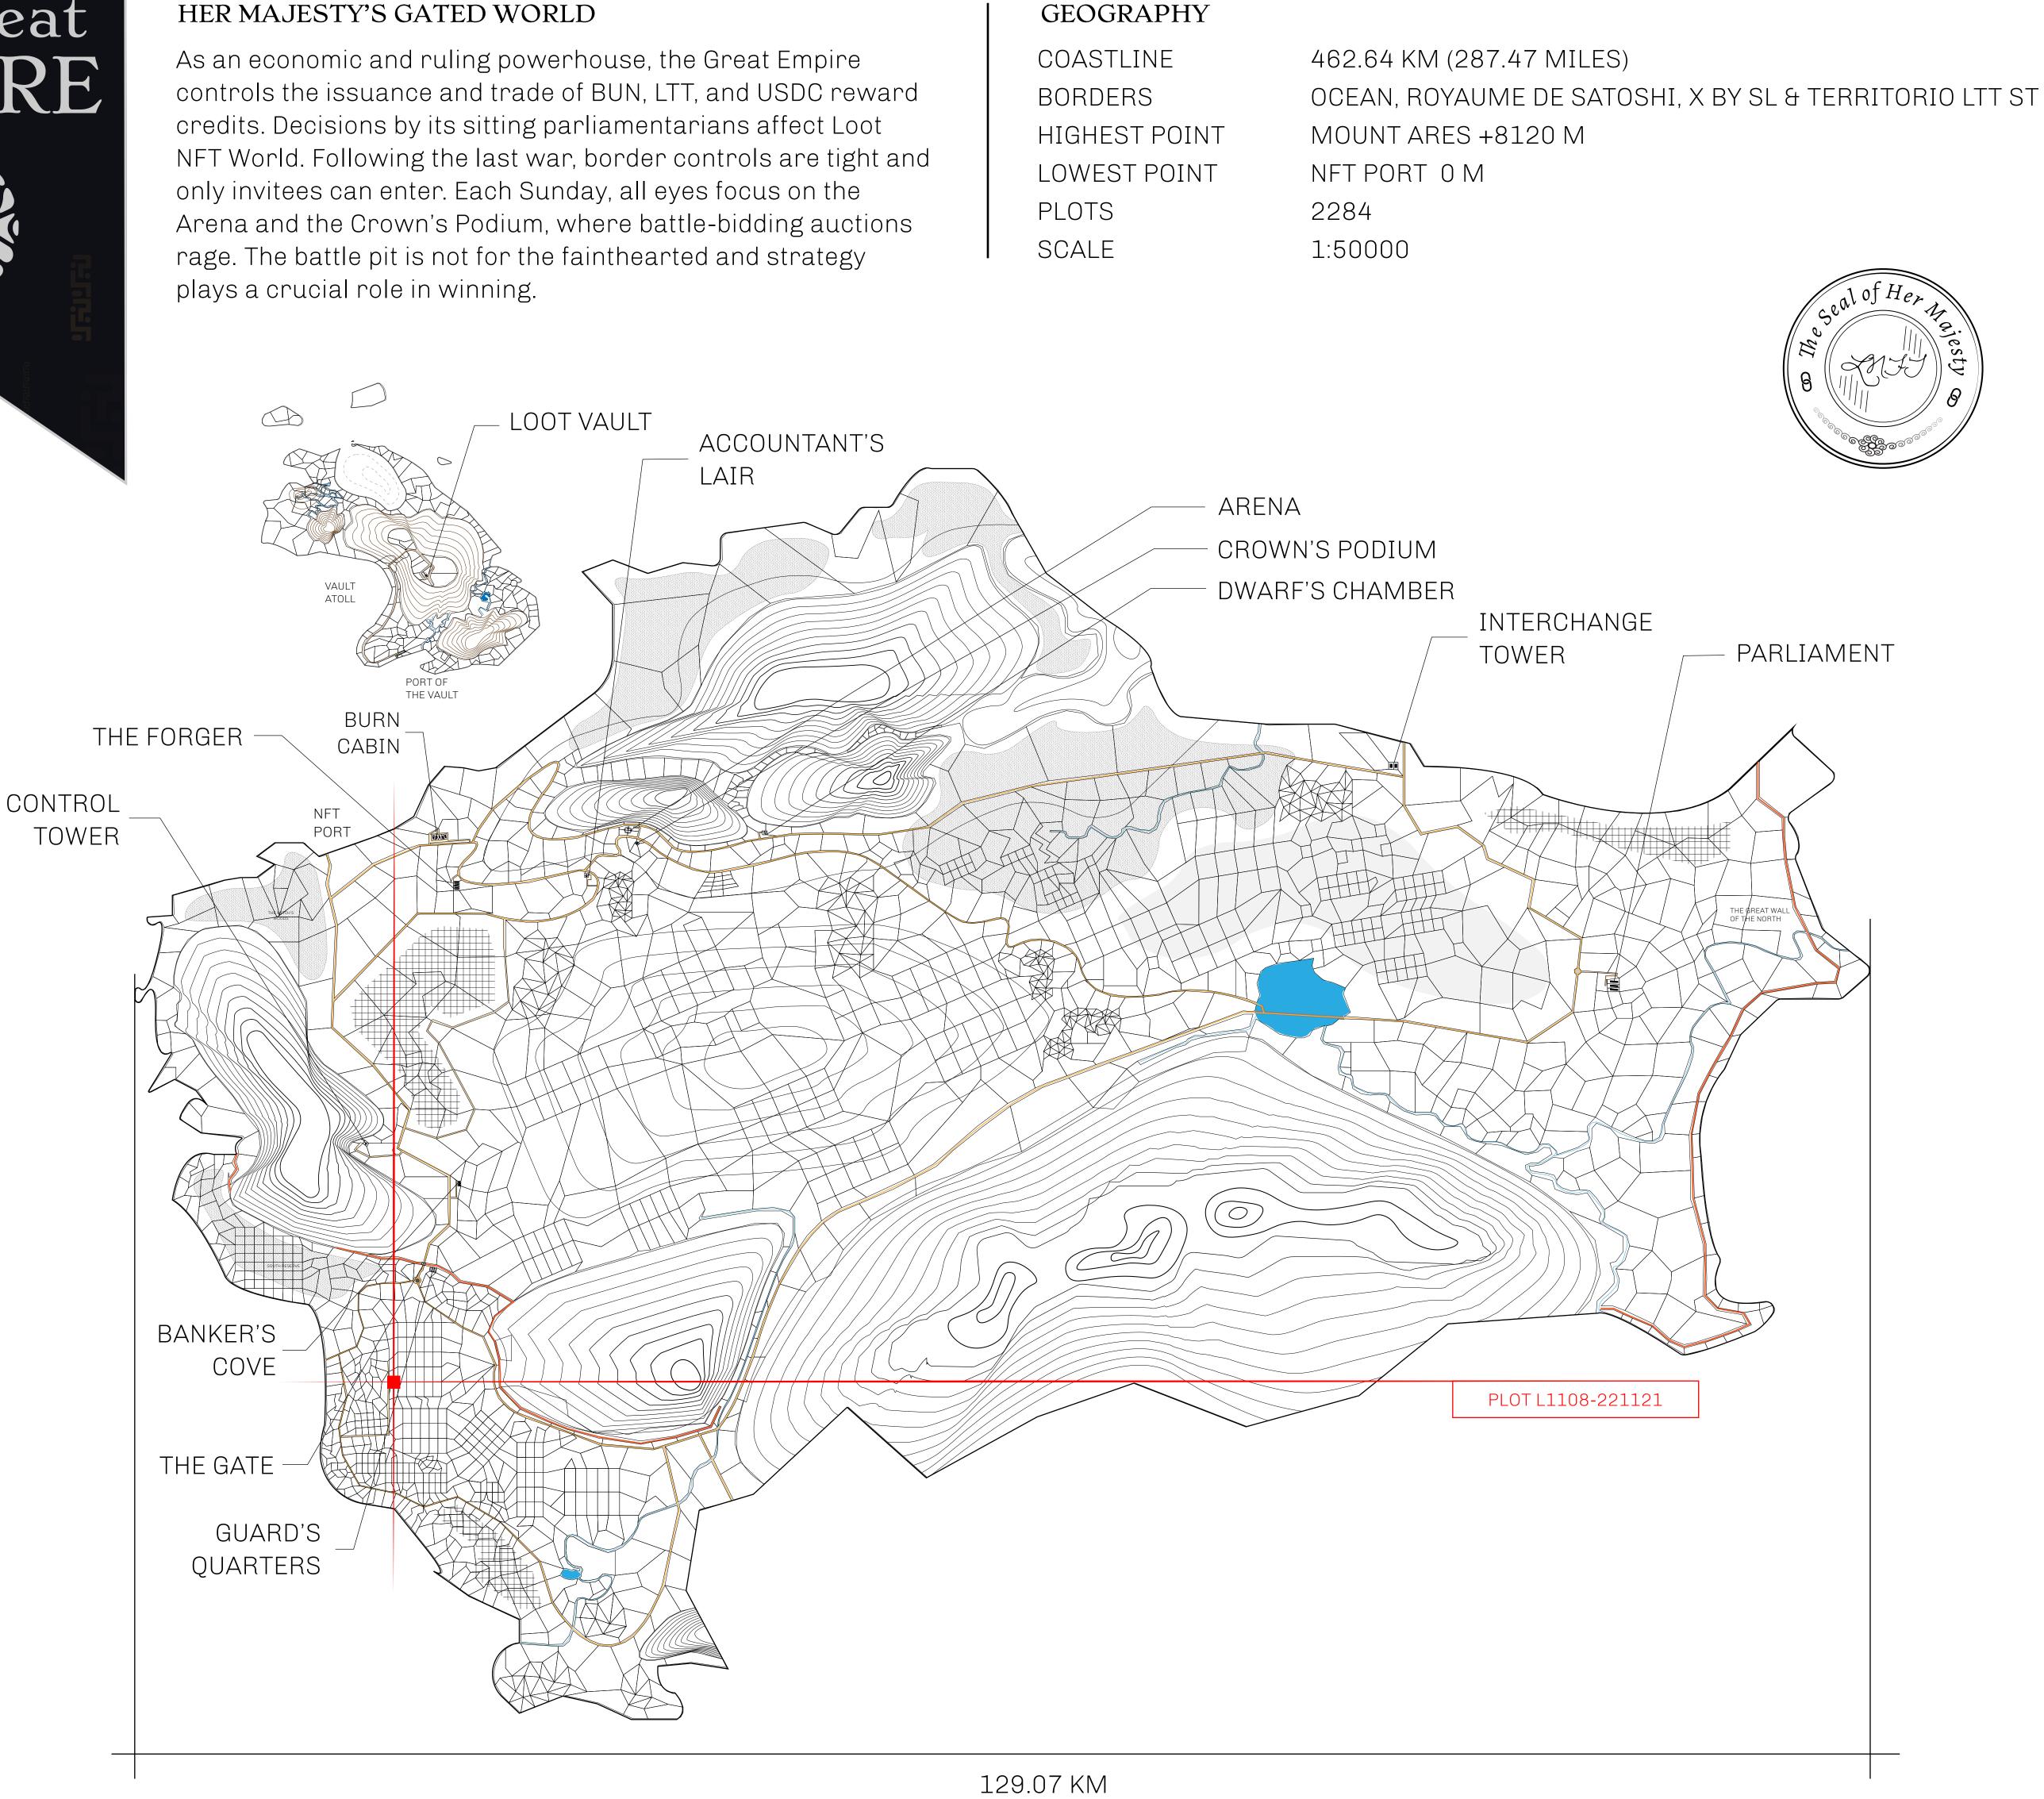

### HER MAJESTY'S GATED WORLD

## H.M. LNFT Land Registry

ADMINISTRATIVE AREA

OWNER ENTITLEMENT

**THE GREAT** 

Type W-GE: SI (rewarded in C

|                                 | TITLE NUMBER<br>L1108-221121 |                        |                      |          |           |           |
|---------------------------------|------------------------------|------------------------|----------------------|----------|-----------|-----------|
| Y                               |                              |                        |                      |          |           |           |
| <b>EMPIRE</b>                   | ISSUED                       | 22 Novembe             | r 2021               | b.       | SCALE     | E 1/50000 |
| Share of 0.3%<br>Credits); Mint |                              | sales based on<br>ries | number               | of NFT S | tories mi | nted      |
|                                 |                              |                        |                      |          |           |           |
|                                 |                              |                        |                      |          |           |           |
|                                 |                              |                        |                      |          |           |           |
|                                 |                              |                        |                      |          |           |           |
|                                 |                              |                        |                      |          |           |           |
| $\mathcal{D}_{\prime}$          |                              |                        |                      |          |           |           |
| BOX                             | $\bigcirc \mathbf{x}$        |                        |                      |          |           |           |
| - ON                            |                              | / ~                    |                      |          |           |           |
|                                 | -AR                          |                        | $\sim$               |          |           |           |
|                                 |                              |                        | $\nabla \mathcal{S}$ | )        |           |           |
|                                 |                              |                        | M                    |          |           |           |
|                                 |                              |                        |                      |          |           |           |
|                                 |                              |                        |                      |          |           |           |
|                                 |                              |                        |                      |          |           |           |
| )T L1                           | $_{-10}$                     | 7                      |                      |          |           |           |
|                                 |                              |                        |                      |          |           |           |
|                                 |                              |                        |                      |          |           |           |
|                                 |                              |                        |                      |          |           |           |
|                                 |                              |                        |                      |          |           |           |