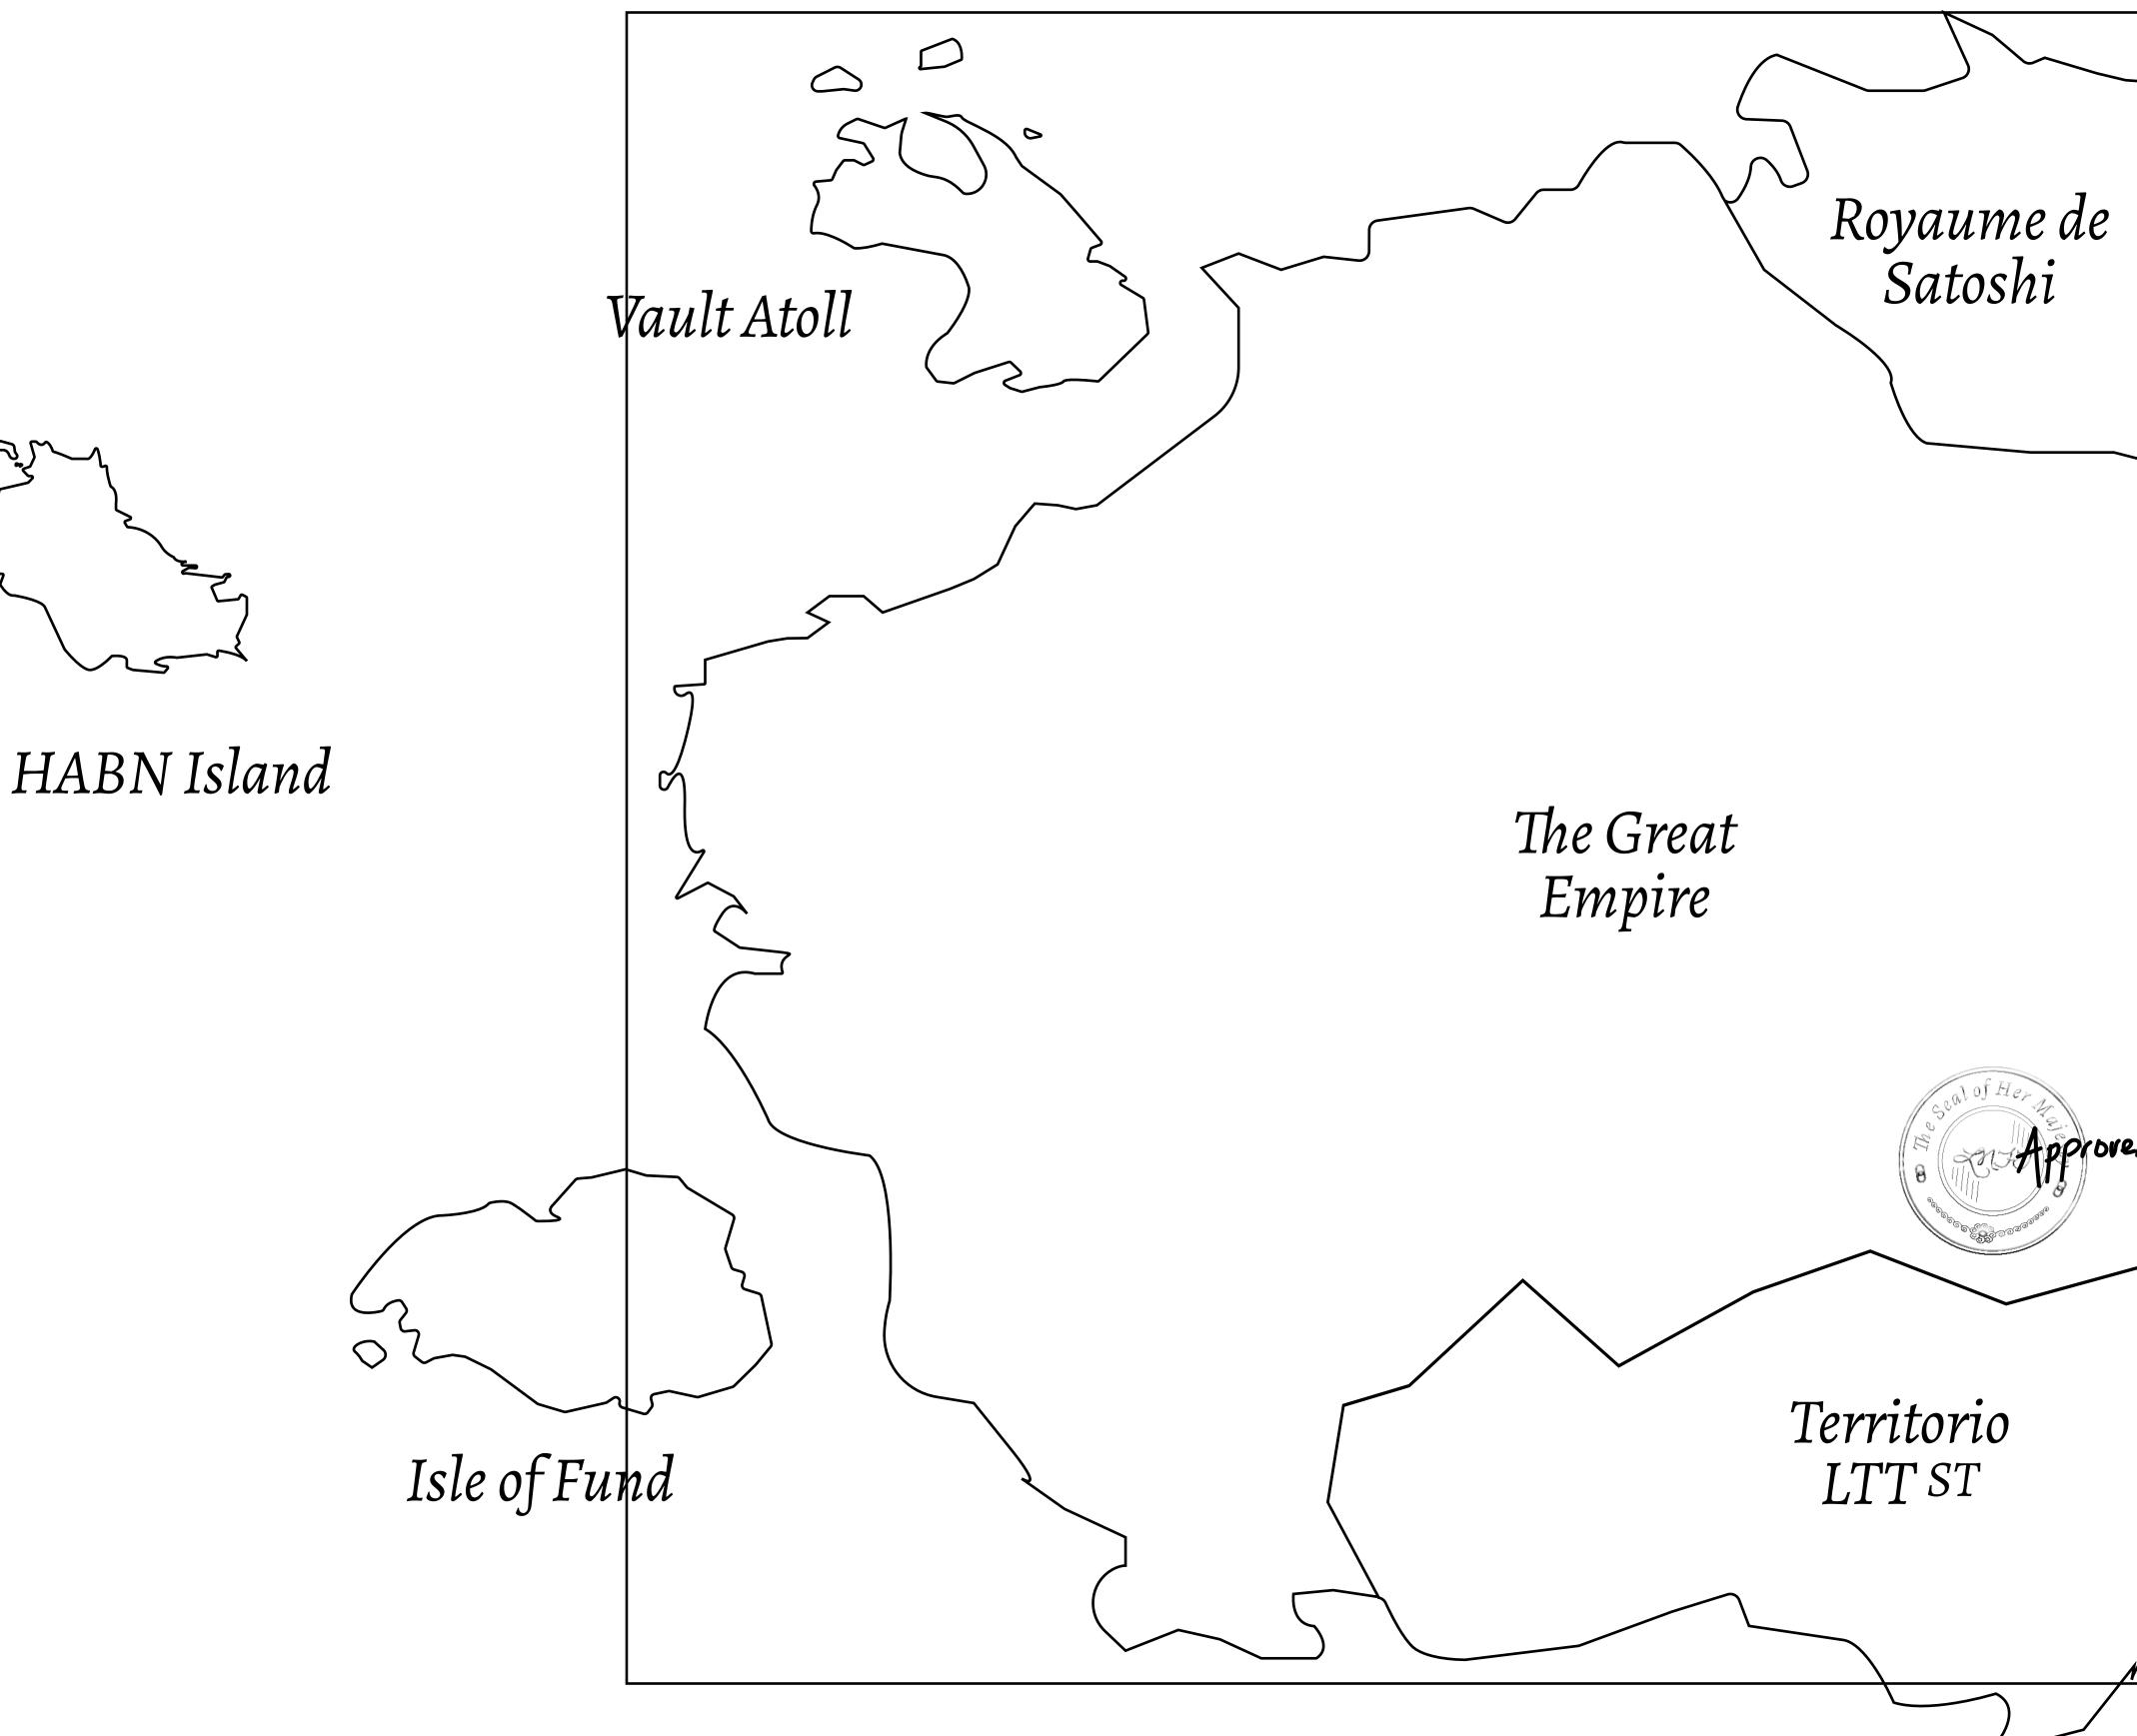

## H.M. LNFT Land Registry

ADMINISTRATIVE AREA

OWNER ENTITLEMENT

**THE GREAT** 

Type W-GE: SI (rewarded in C

|                                 | TITLE NUMBER<br>L1108-221121 |                        |                      |          |           |           |
|---------------------------------|------------------------------|------------------------|----------------------|----------|-----------|-----------|
| Y                               |                              |                        |                      |          |           |           |
| <b>EMPIRE</b>                   | ISSUED                       | 22 Novembe             | r 2021               | b.       | SCALE     | E 1/50000 |
| Share of 0.3%<br>Credits); Mint |                              | sales based on<br>ries | number               | of NFT S | tories mi | nted      |
|                                 |                              |                        |                      |          |           |           |
|                                 |                              |                        |                      |          |           |           |
|                                 |                              |                        |                      |          |           |           |
|                                 |                              |                        |                      |          |           |           |
|                                 |                              |                        |                      |          |           |           |
| $\mathcal{D}_{\prime}$          |                              |                        |                      |          |           |           |
| BOX                             | $\bigcirc \mathbf{x}$        |                        |                      |          |           |           |
| - ON                            |                              | / ~                    |                      |          |           |           |
|                                 | -AR                          |                        | $\sim$               |          |           |           |
|                                 |                              |                        | $\nabla \mathcal{S}$ | )        |           |           |
|                                 |                              |                        | M                    |          |           |           |
|                                 |                              |                        |                      |          |           |           |
|                                 |                              |                        |                      |          |           |           |
|                                 |                              |                        |                      |          |           |           |
| )T L1                           | $_{-10}$                     | 7                      |                      |          |           |           |
|                                 |                              |                        |                      |          |           |           |
|                                 |                              |                        |                      |          |           |           |
|                                 |                              |                        |                      |          |           |           |
|                                 |                              |                        |                      |          |           |           |