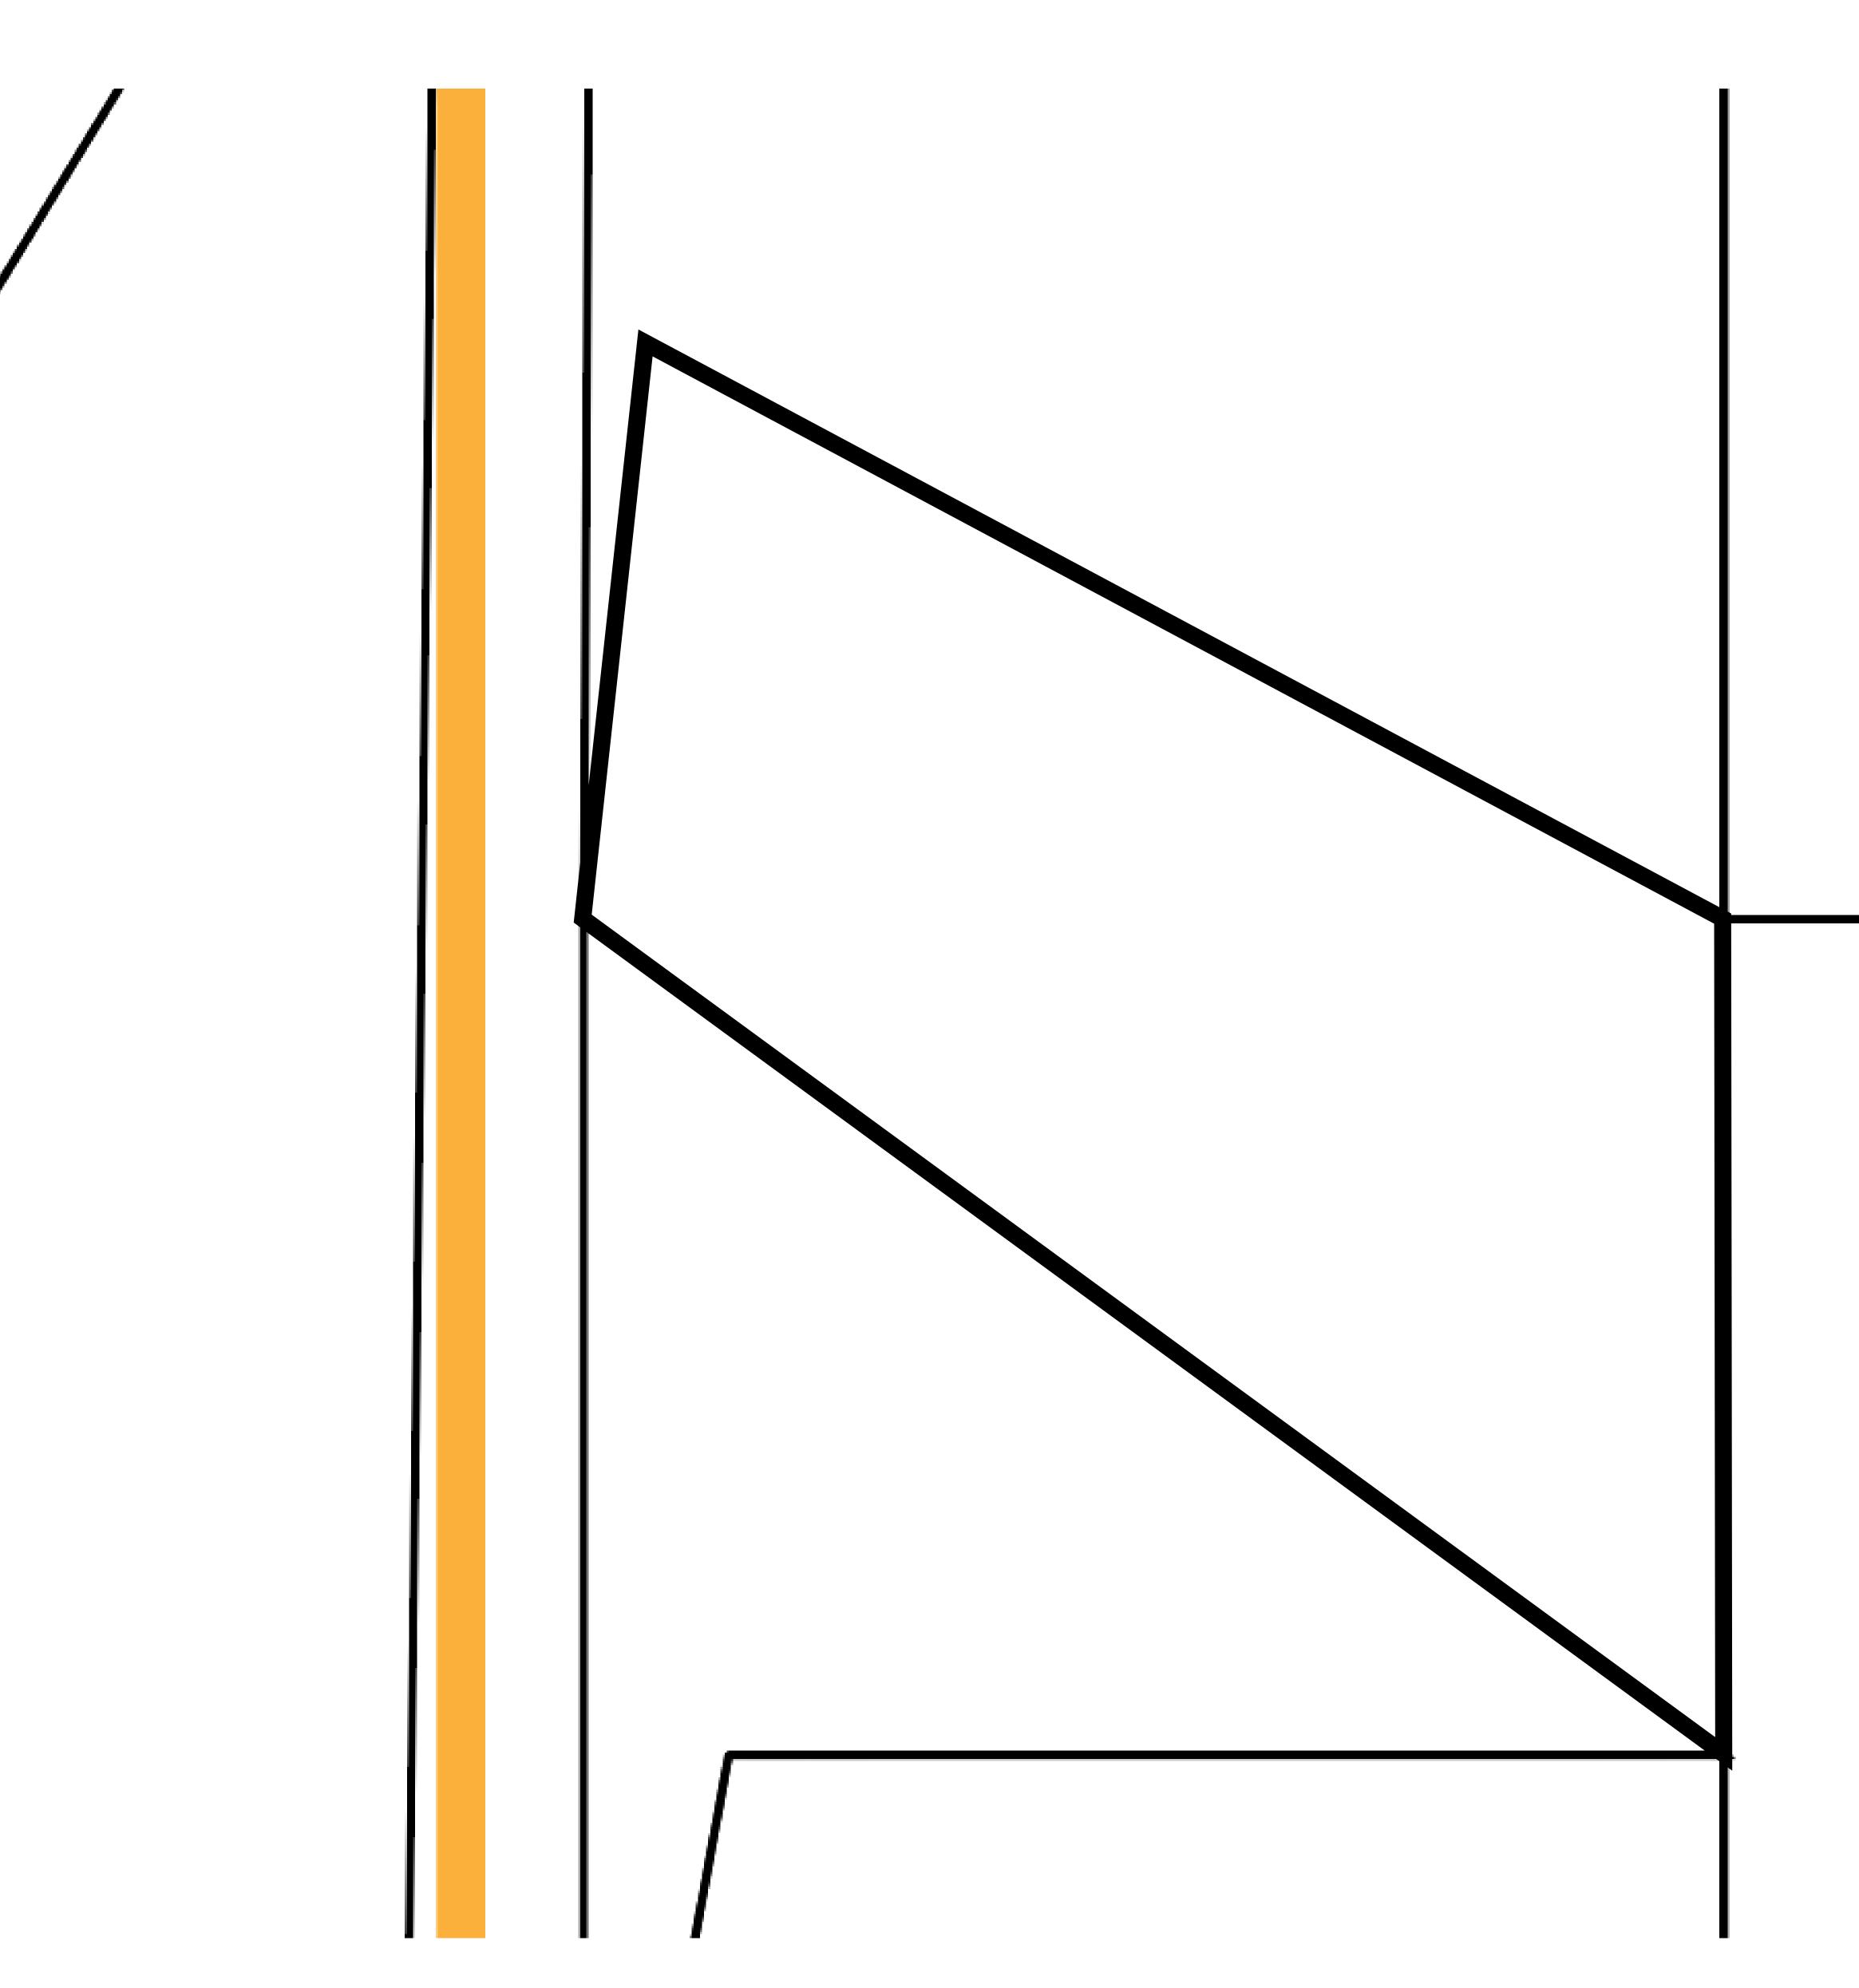

## H.M. LNFT Land Registry

ADMINISTRATIVE AREA

OWNER ENTITLEMENT

**THE GREAT** 

Type W-GE: SI (rewarded in C

|                                 | TITLE NUMBER<br>L1108-221121 |                        |                      |          |           |           |
|---------------------------------|------------------------------|------------------------|----------------------|----------|-----------|-----------|
| Y                               |                              |                        |                      |          |           |           |
| <b>EMPIRE</b>                   | ISSUED                       | 22 Novembe             | r 2021               | b.       | SCALE     | E 1/50000 |
| Share of 0.3%<br>Credits); Mint |                              | sales based on<br>ries | number               | of NFT S | tories mi | nted      |
|                                 |                              |                        |                      |          |           |           |
|                                 |                              |                        |                      |          |           |           |
|                                 |                              |                        |                      |          |           |           |
|                                 |                              |                        |                      |          |           |           |
|                                 |                              |                        |                      |          |           |           |
| $\mathcal{D}_{\prime}$          |                              |                        |                      |          |           |           |
| BOX                             | $\bigcirc \mathbf{x}$        |                        |                      |          |           |           |
| - ON                            |                              | / ~                    |                      |          |           |           |
|                                 | -AR                          |                        | $\sim$               |          |           |           |
|                                 |                              |                        | $\nabla \mathcal{S}$ | )        |           |           |
|                                 |                              |                        | M                    |          |           |           |
|                                 |                              |                        |                      |          |           |           |
|                                 |                              |                        |                      |          |           |           |
|                                 |                              |                        |                      |          |           |           |
| )T L1                           | $_{-10}$                     | 7                      |                      |          |           |           |
|                                 |                              |                        |                      |          |           |           |
|                                 |                              |                        |                      |          |           |           |
|                                 |                              |                        |                      |          |           |           |
|                                 |                              |                        |                      |          |           |           |

# PLOT L11