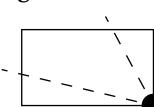

Type W-GE: Share of 0.3% of all BUN sales based on number of NFT Stories minted

(rewarded in Credits); Mint 4 NFT Stories

Indicate vantage point for each drawing. Copy and mark each sheet required prior to filing.

Guide - Vantage point should be indicated as shown in the diagram: