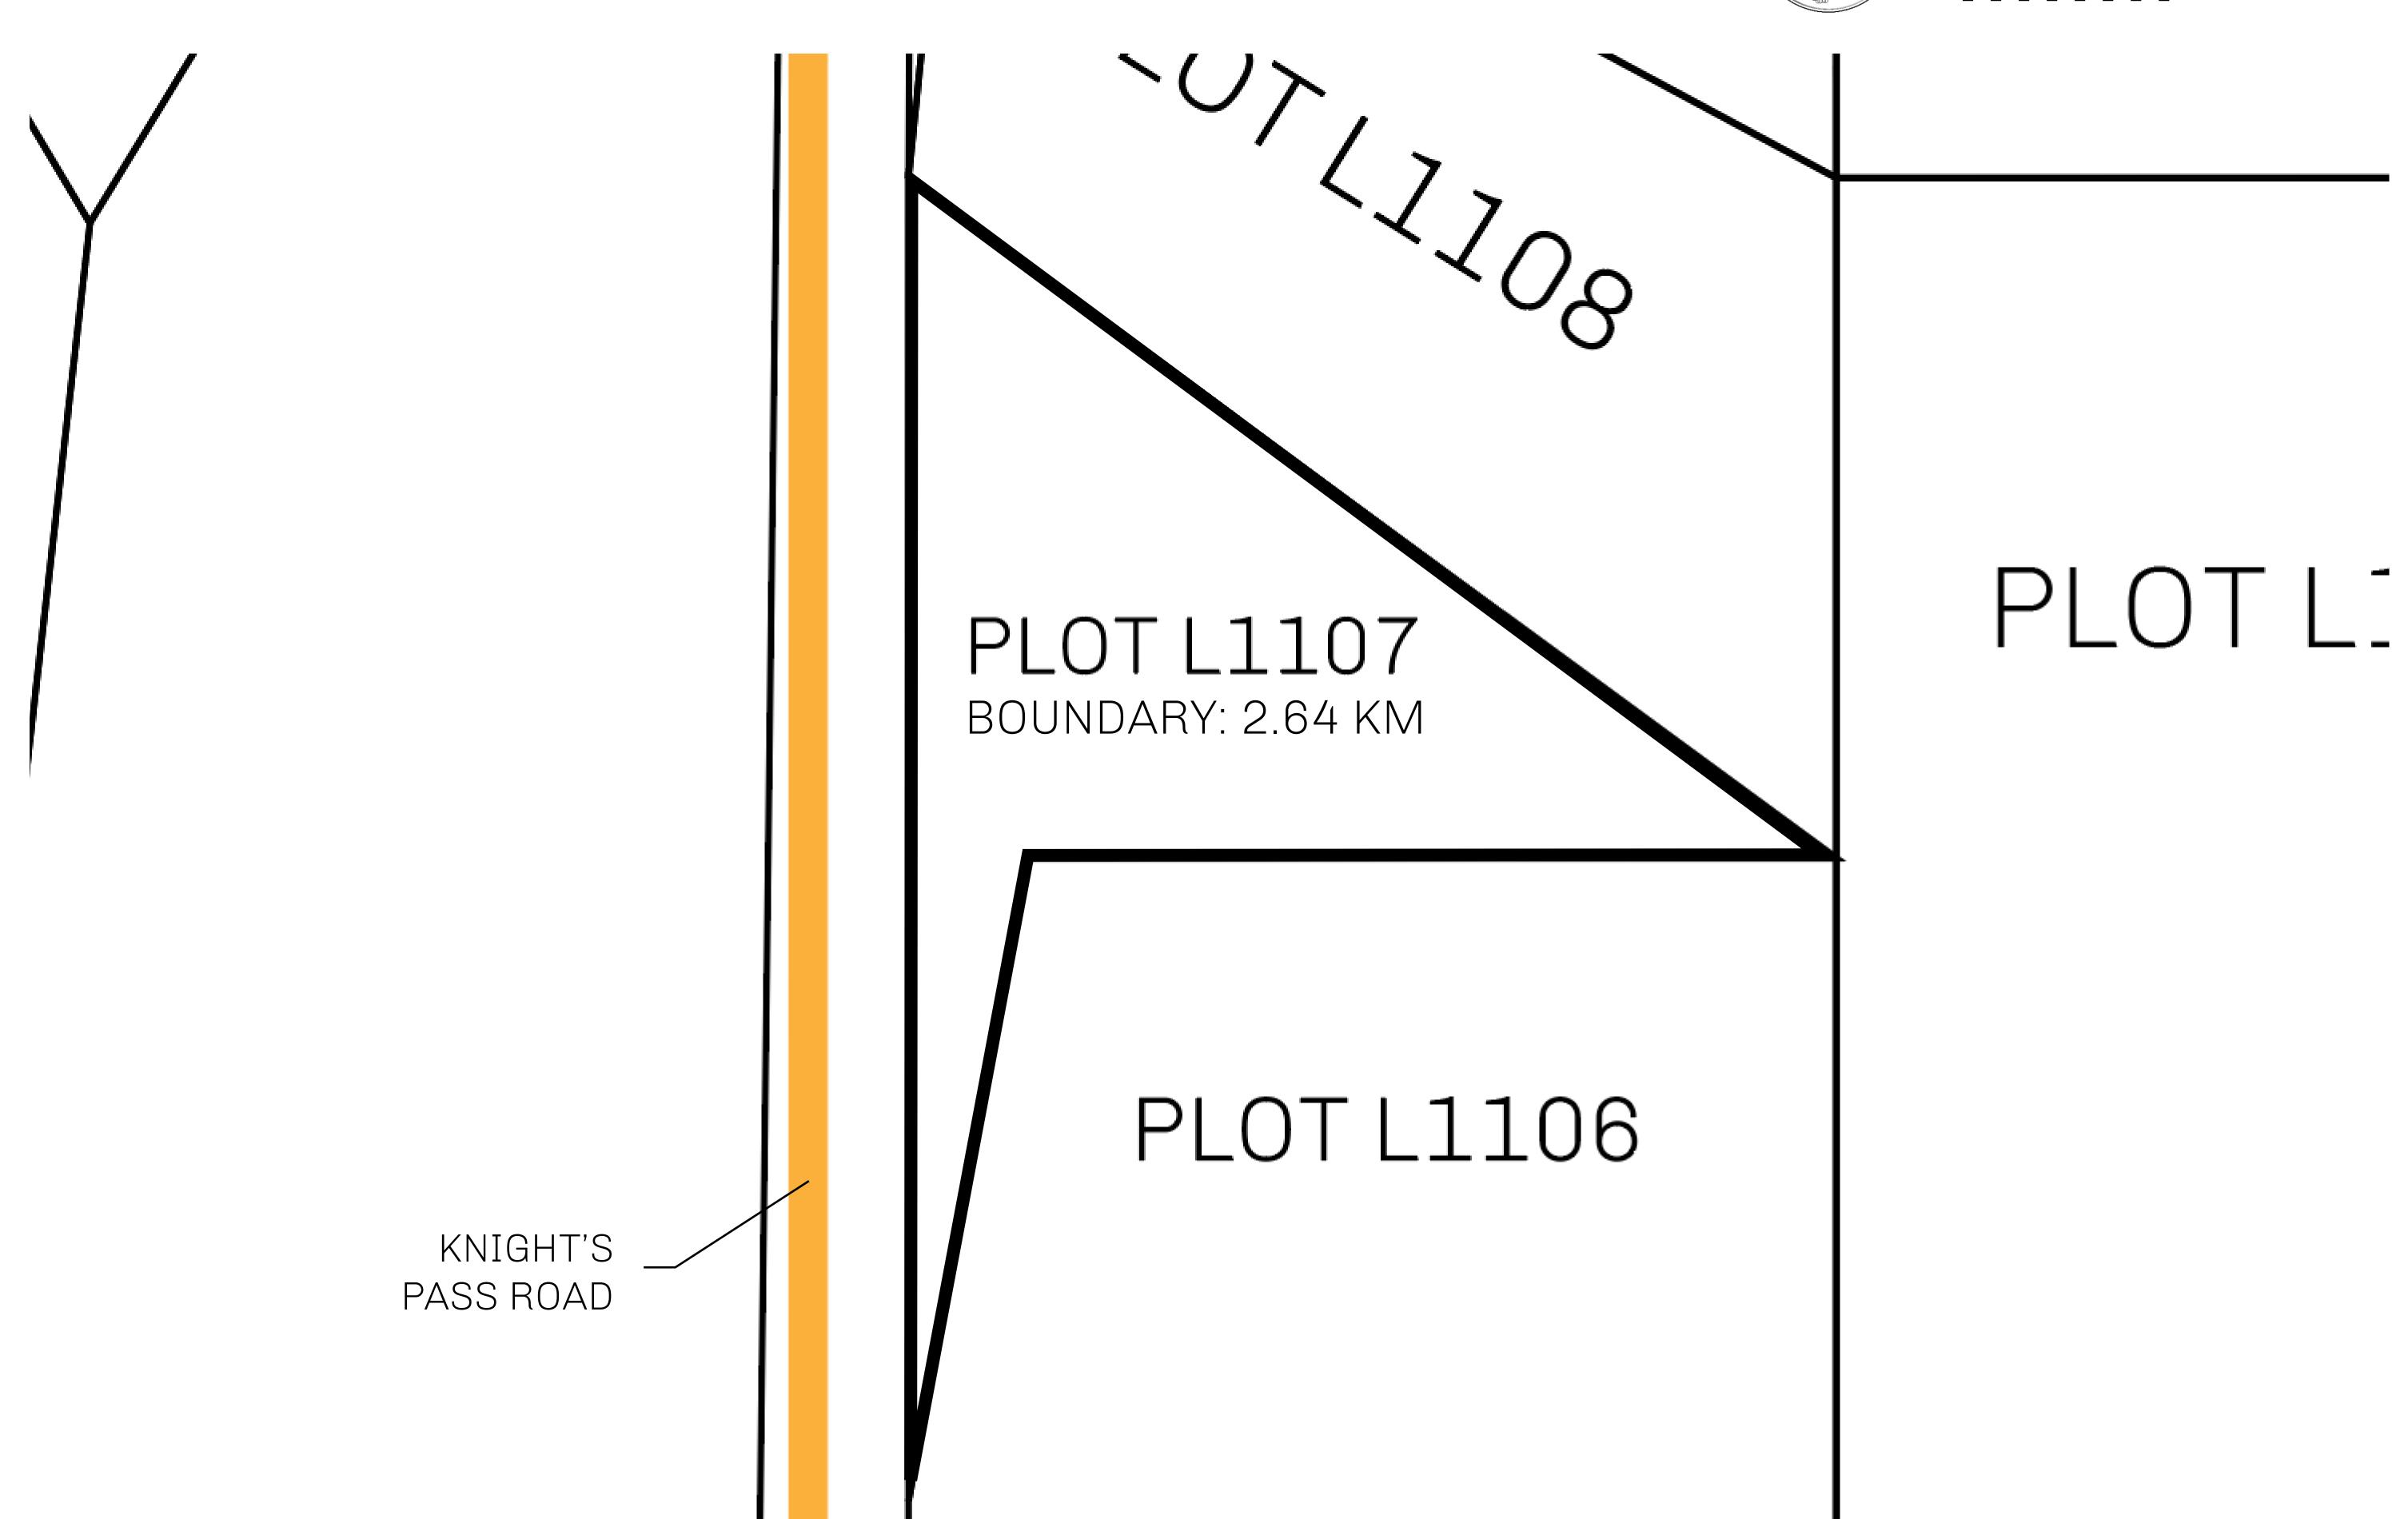

## GEOGRAPHY

COASTLINE 462.64 KM (287.47 MILES)

BORDERS OCEAN, ROYAUME DE SATOSHI, X BY SL & TERRITORIO LTT ST

HIGHEST POINT MOUNT ARES +8120 M

LOWEST POINT NFT PORT 0 M

PLOTS 2284 SCALE 1:50000

## H.M. LNFT Land Registry

L1107-221121

TITLE NUMBER

ADMINISTRATIVE AREA

THE GREAT EMPIRE

ISSUED 22 November 2021

SCALE 1/50000

OWNER ENTITLEMENT