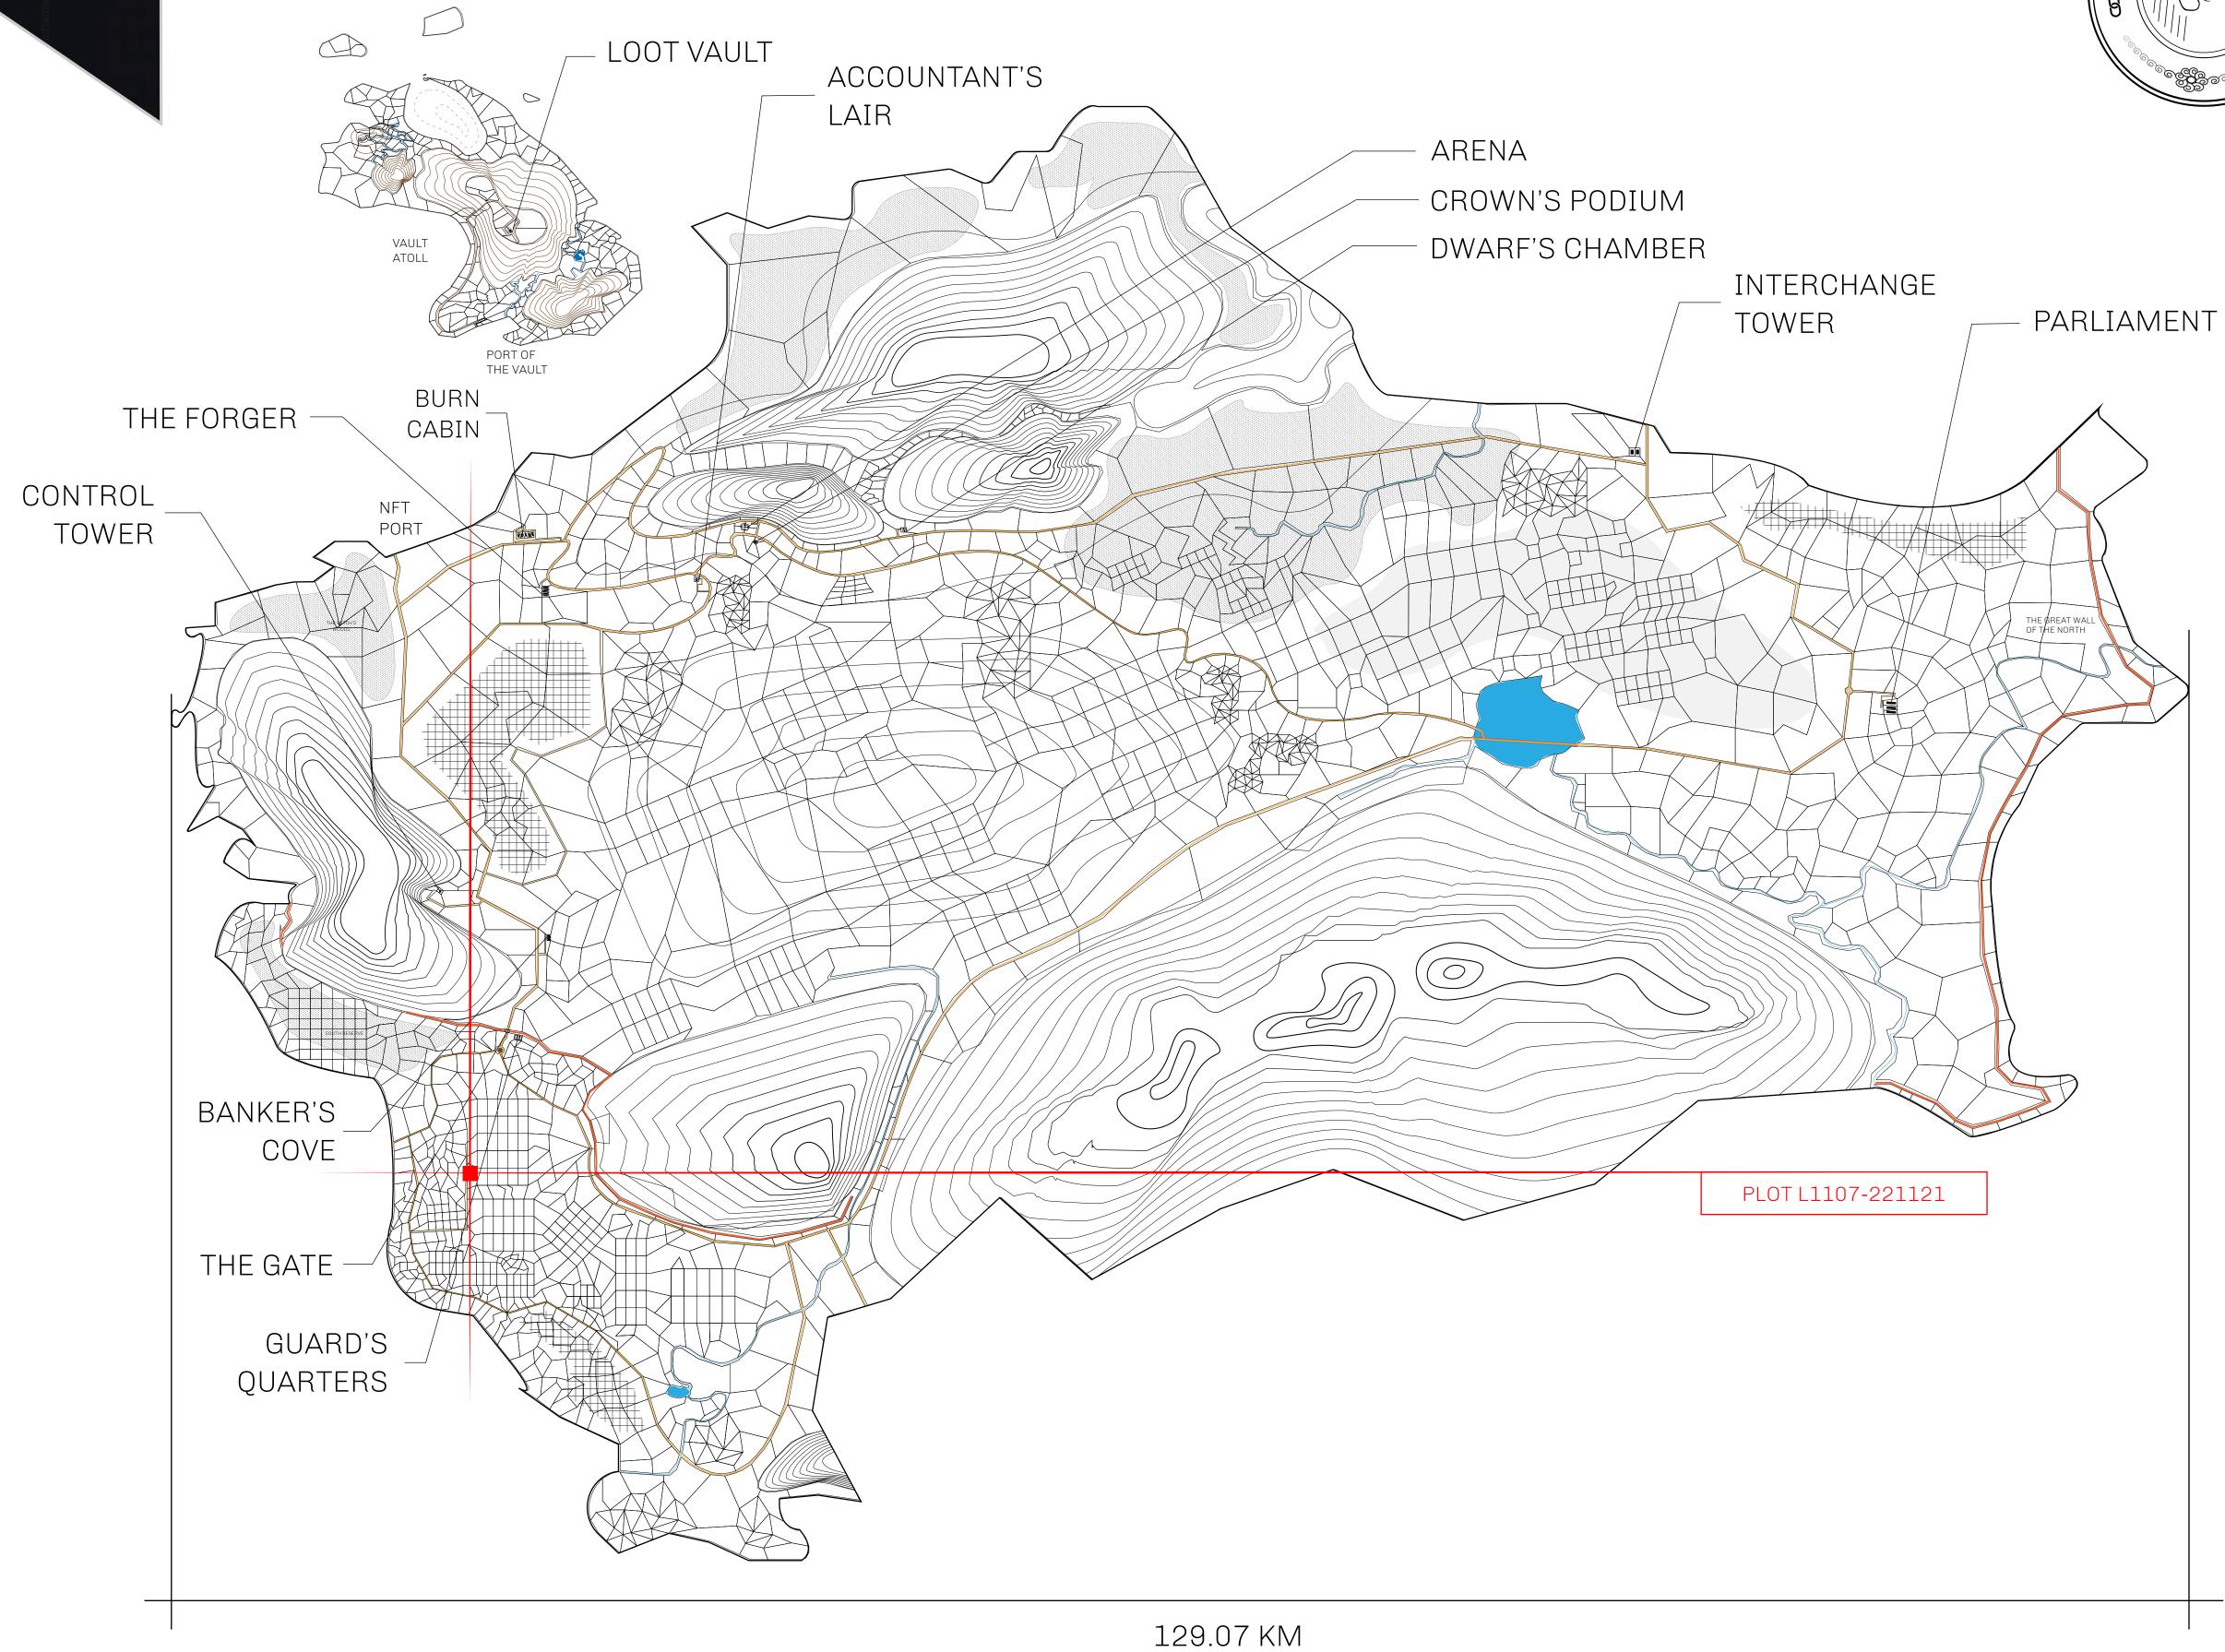

## GEOGRAPHY

COASTLINE 462.64 KM (287.47 MILES)

BORDERS OCEAN, ROYAUME DE SATOSHI, X BY SL & TERRITORIO LTT ST

HIGHEST POINT MOUNT ARES +8120 M

LOWEST POINT NFT PORT 0 M

PLOTS 2284 SCALE 1:50000

## H.M. LNFT Land Registry

L1107-221121

TITLE NUMBER

ADMINISTRATIVE AREA

THE GREAT EMPIRE

ISSUED 22 November 2021

SCALE 1/50000

OWNER ENTITLEMENT

Type W-GE: Share of 0.3% of all BUN sales based on number of NFT Stories minted

(rewarded in Credits); Mint 4 NFT Stories

Indicate vantage point for each drawing. Copy and mark each sheet required prior to filing.

Guide - Vantage point should be indicated as shown in the diagram: