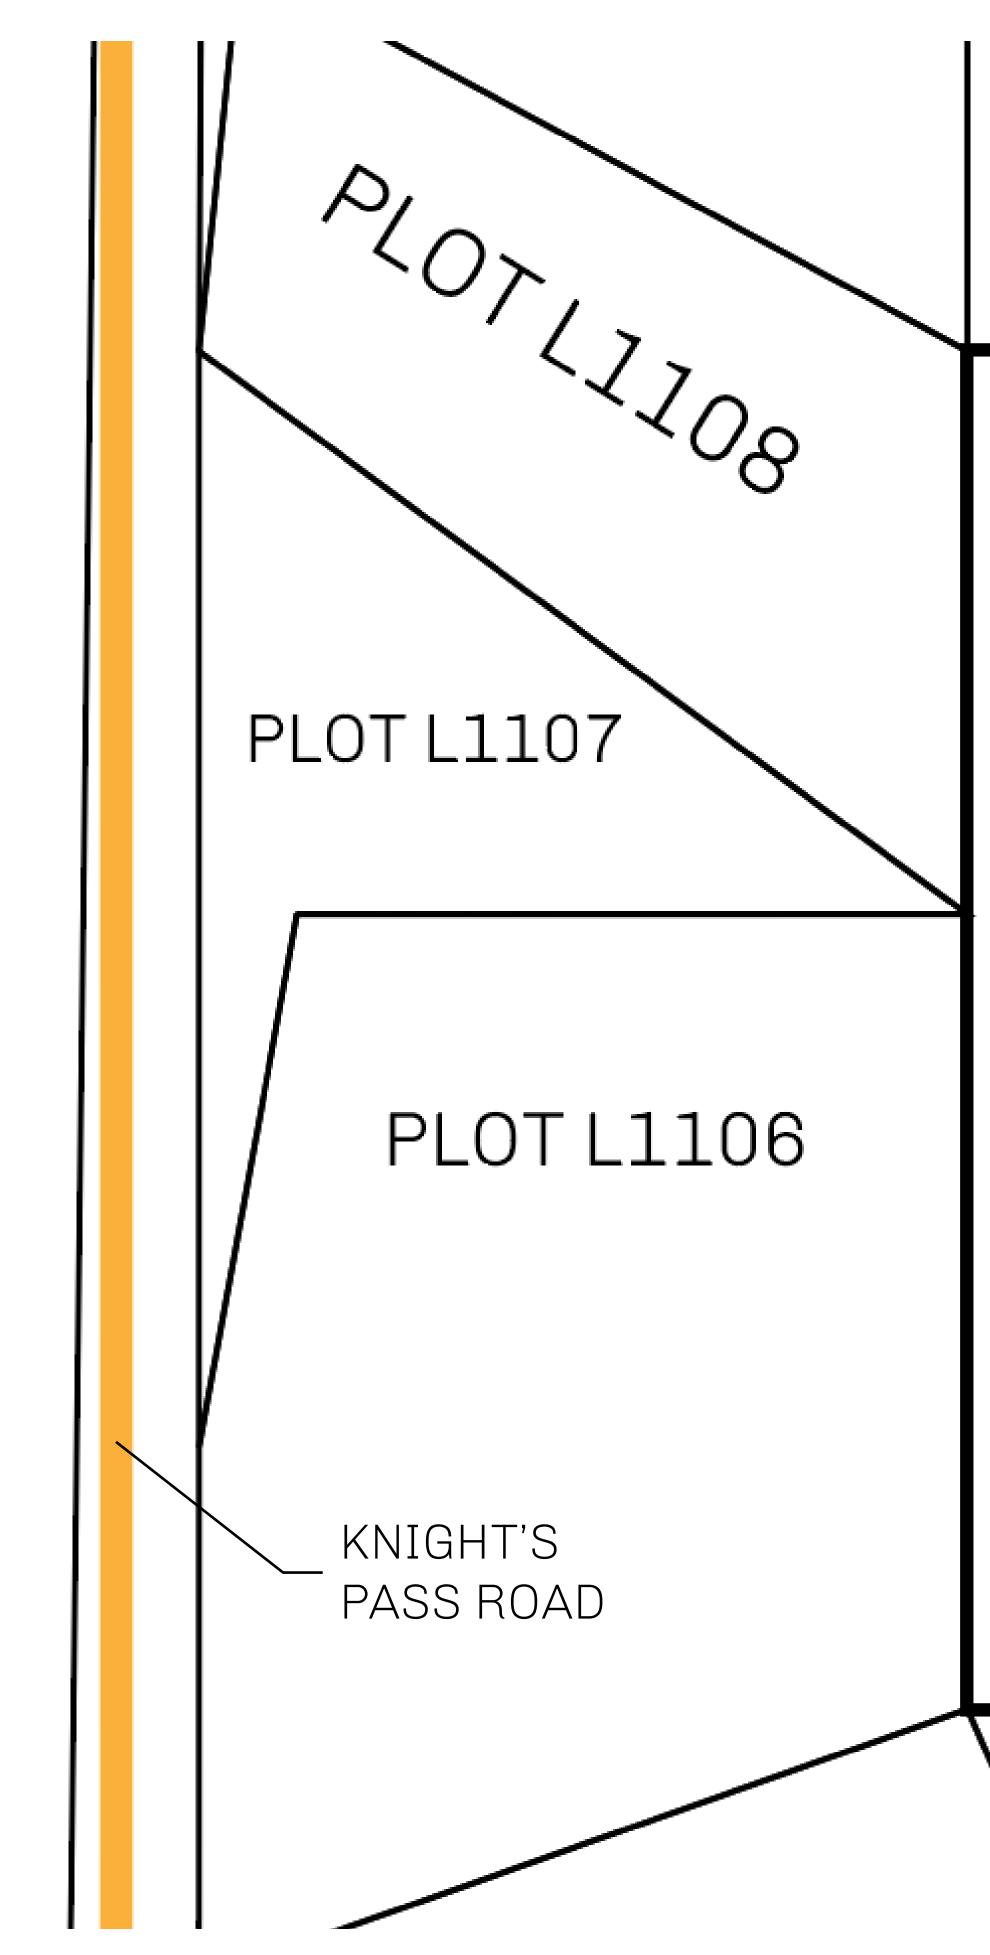

## H.M. LNFT Land Registr

ADMINISTRATIVE AREA

OWNER ENTITLEMENT

THE GREAT

Type W-GE: S (rewarded in C

|                                 | TITLE NUMBER<br>L1105-221121 |                              |              |               |
|---------------------------------|------------------------------|------------------------------|--------------|---------------|
| y                               |                              |                              |              |               |
| EMPIRE                          | ISSUED                       | 22 November 2021             | Jo.          | SCALE 1/50000 |
| Share of 0.3%<br>Credits); Mint |                              | sales based on numbe<br>ries | er of NFT St | tories minted |
|                                 |                              |                              |              |               |
|                                 |                              |                              |              |               |
|                                 |                              |                              |              |               |
|                                 |                              | 1105<br>: 3.50 KM            | F            | PLOTL         |
|                                 |                              |                              |              |               |
|                                 |                              |                              |              |               |
|                                 |                              |                              |              |               |
|                                 |                              |                              |              |               |