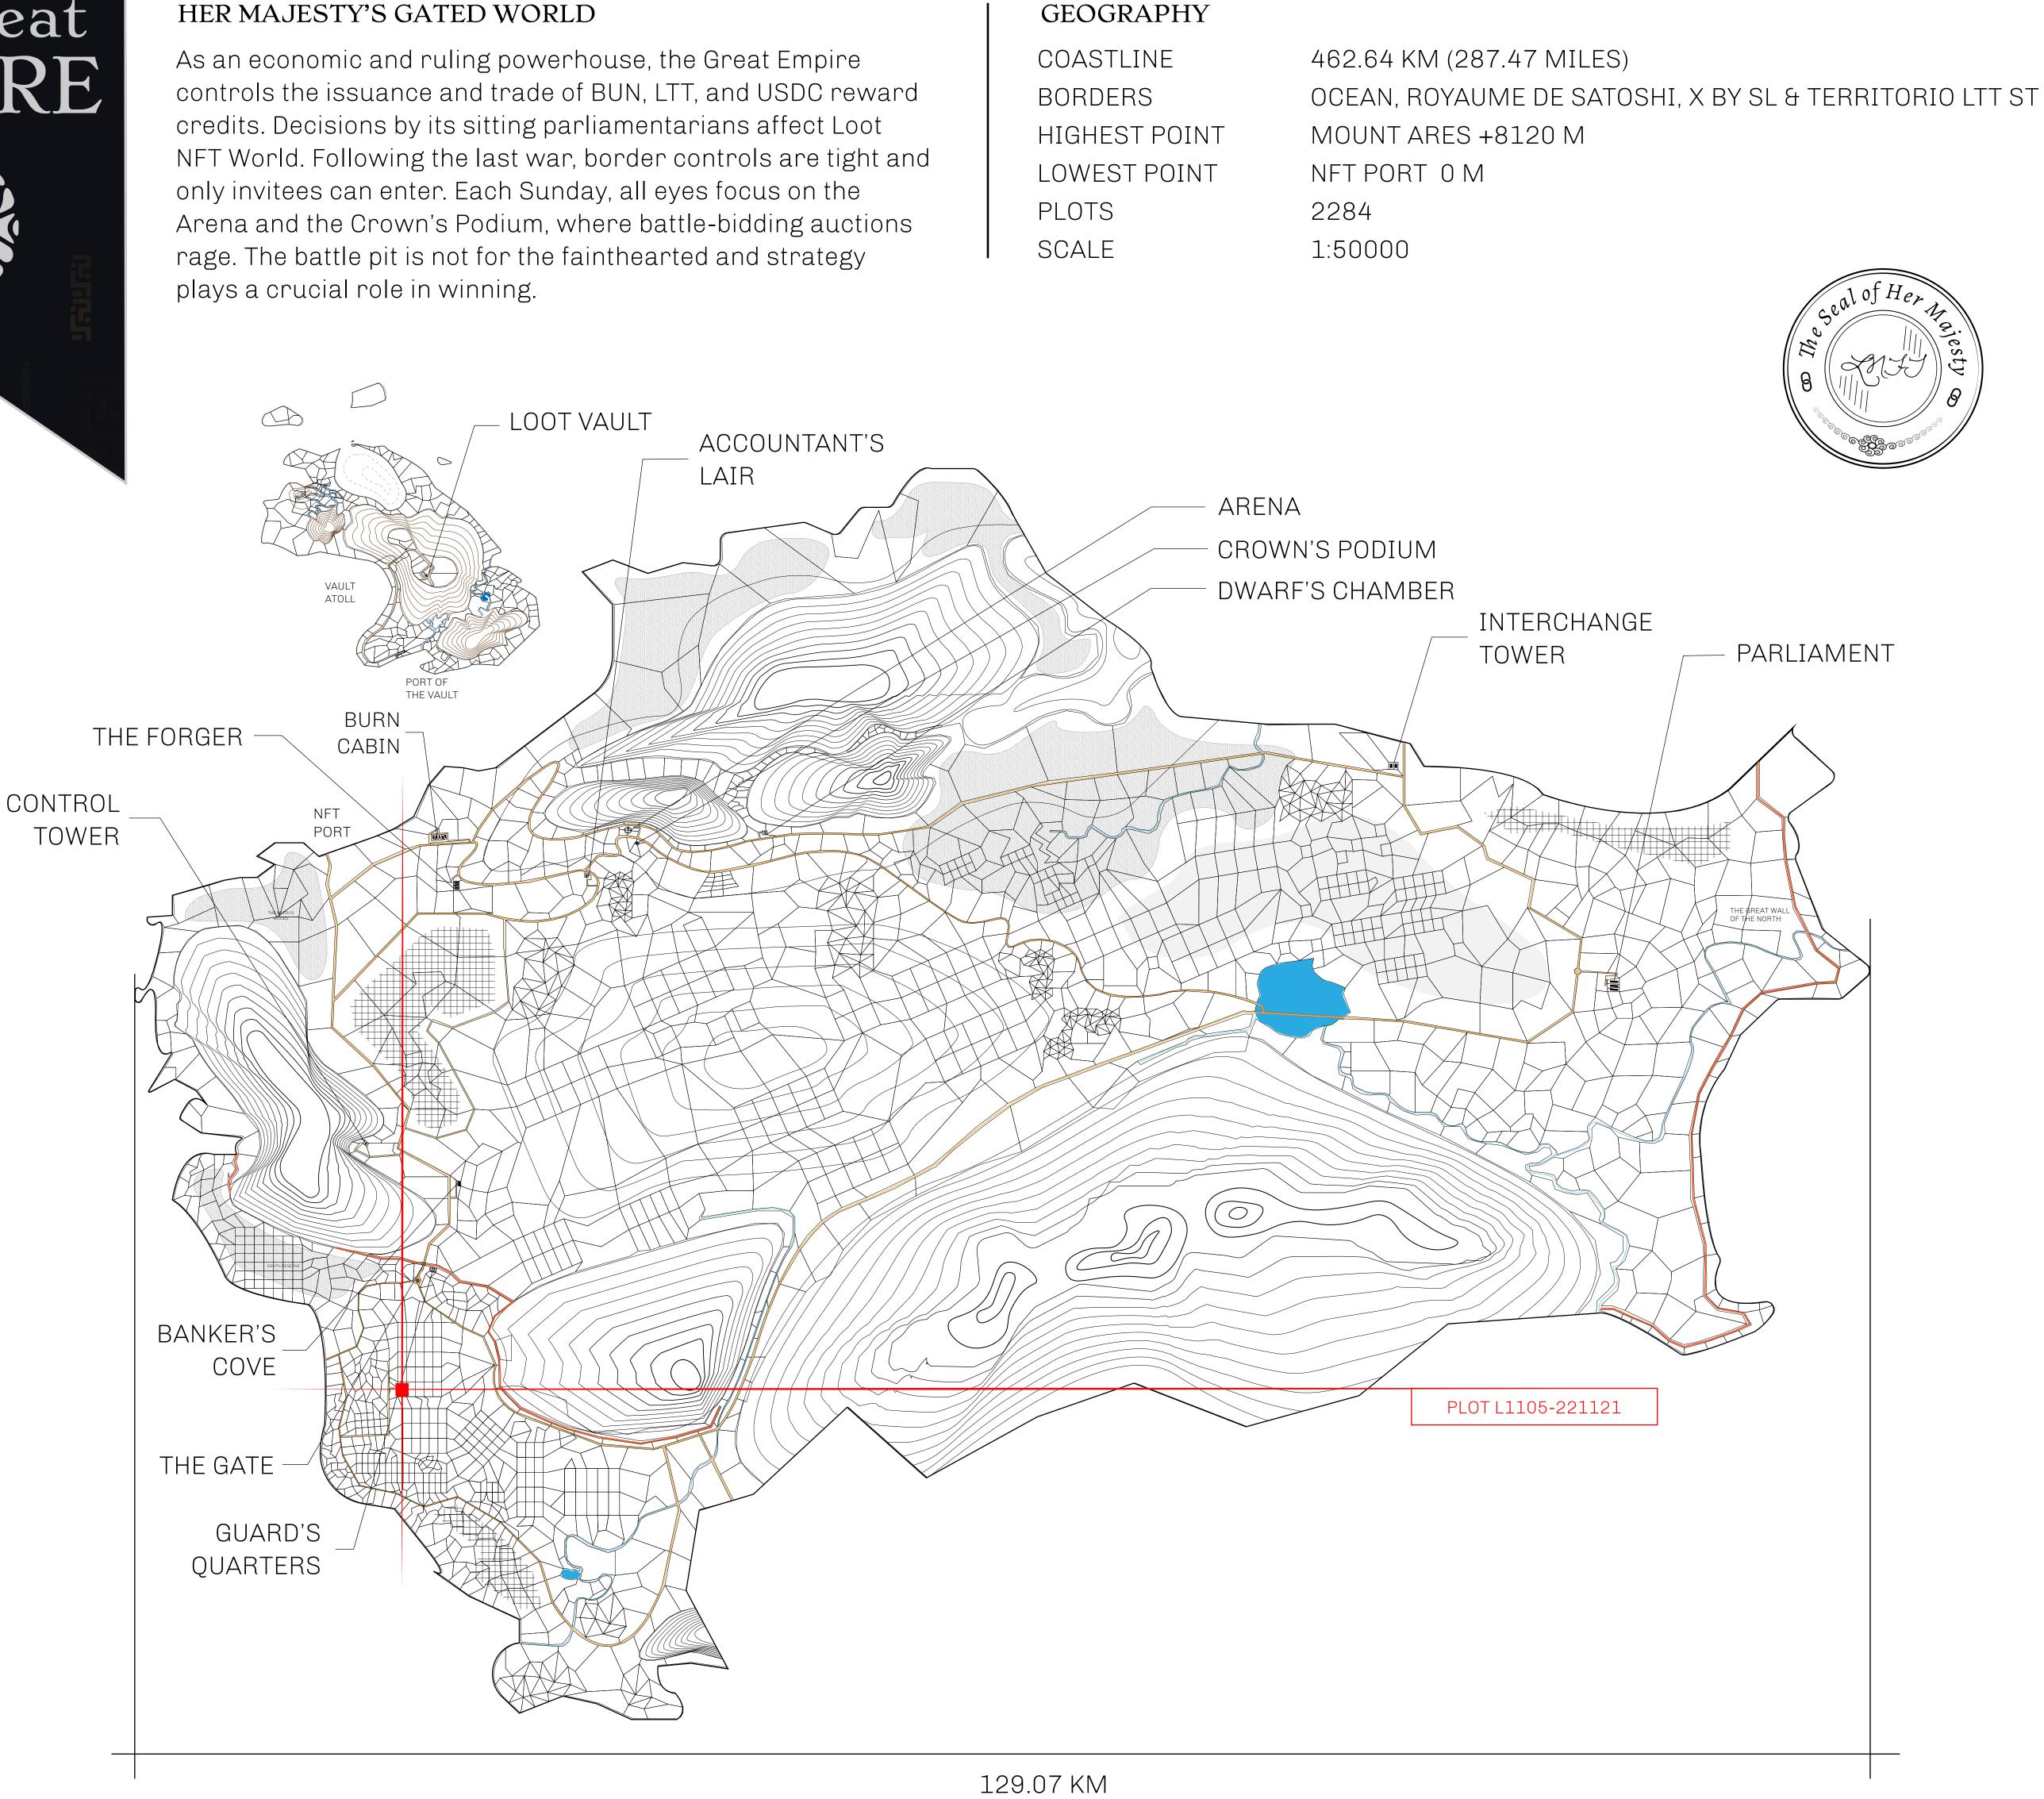

## HER MAJESTY'S GATED WORLD

9

## H.M. LNFT Land Registr

ADMINISTRATIVE AREA

OWNER ENTITLEMENT

THE GREAT

Type W-GE: S (rewarded in C

|                                 | TITLE NUMBER<br>L1105-221121 |                              |              |               |
|---------------------------------|------------------------------|------------------------------|--------------|---------------|
| y                               |                              |                              |              |               |
| EMPIRE                          | ISSUED                       | 22 November 2021             | Jo.          | SCALE 1/50000 |
| Share of 0.3%<br>Credits); Mint |                              | sales based on numbe<br>ries | er of NFT St | tories minted |
|                                 |                              |                              |              |               |
|                                 |                              |                              |              |               |
|                                 |                              |                              |              |               |
|                                 |                              | 1105<br>: 3.50 KM            | F            | PLOTL         |
|                                 |                              |                              |              |               |
|                                 |                              |                              |              |               |
|                                 |                              |                              |              |               |
|                                 |                              |                              |              |               |