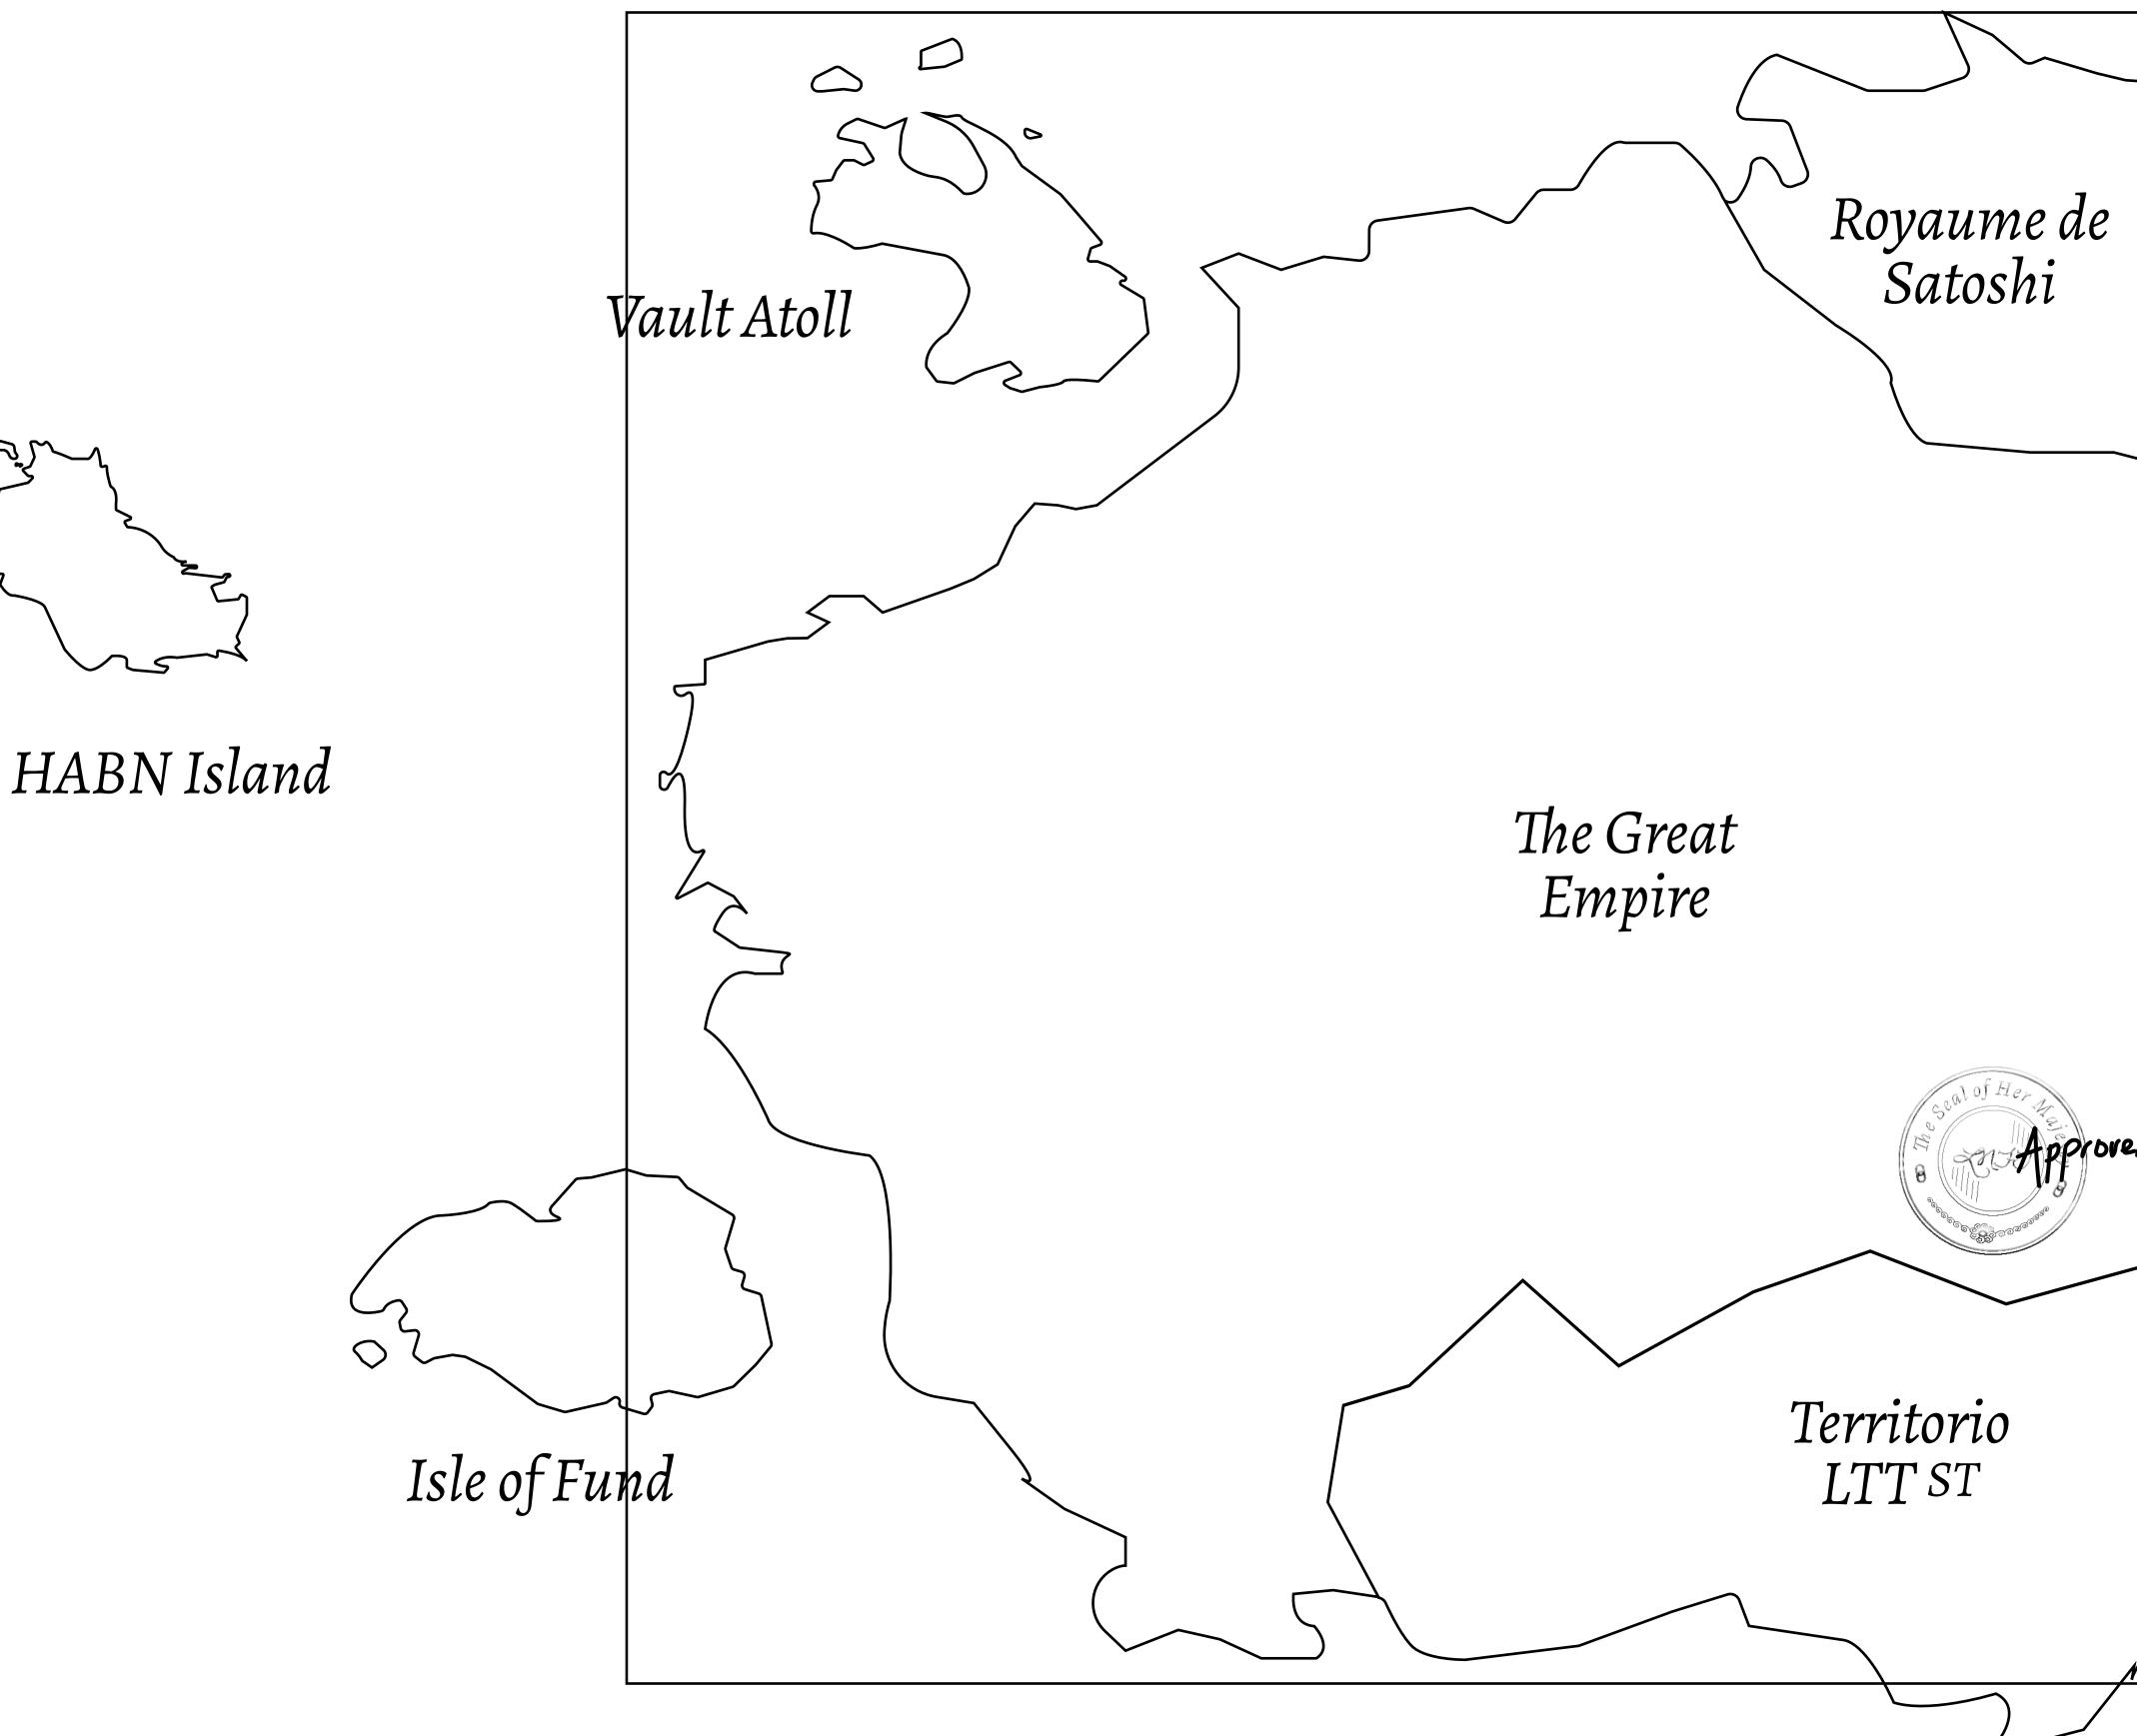

## H.M. LNFT Land Registr

ADMINISTRATIVE AREA

OWNER ENTITLEMENT

THE GREAT

Type W-GE: S (rewarded in C

|                                 | TITLE NUMBER<br>L1105-221121 |                              |              |               |
|---------------------------------|------------------------------|------------------------------|--------------|---------------|
| y                               |                              |                              |              |               |
| EMPIRE                          | ISSUED                       | 22 November 2021             | Jo.          | SCALE 1/50000 |
| Share of 0.3%<br>Credits); Mint |                              | sales based on numbe<br>ries | er of NFT St | tories minted |
|                                 |                              |                              |              |               |
|                                 |                              |                              |              |               |
|                                 |                              |                              |              |               |
|                                 |                              | 1105<br>: 3.50 KM            | F            | PLOTL         |
|                                 |                              |                              |              |               |
|                                 |                              |                              |              |               |
|                                 |                              |                              |              |               |
|                                 |                              |                              |              |               |