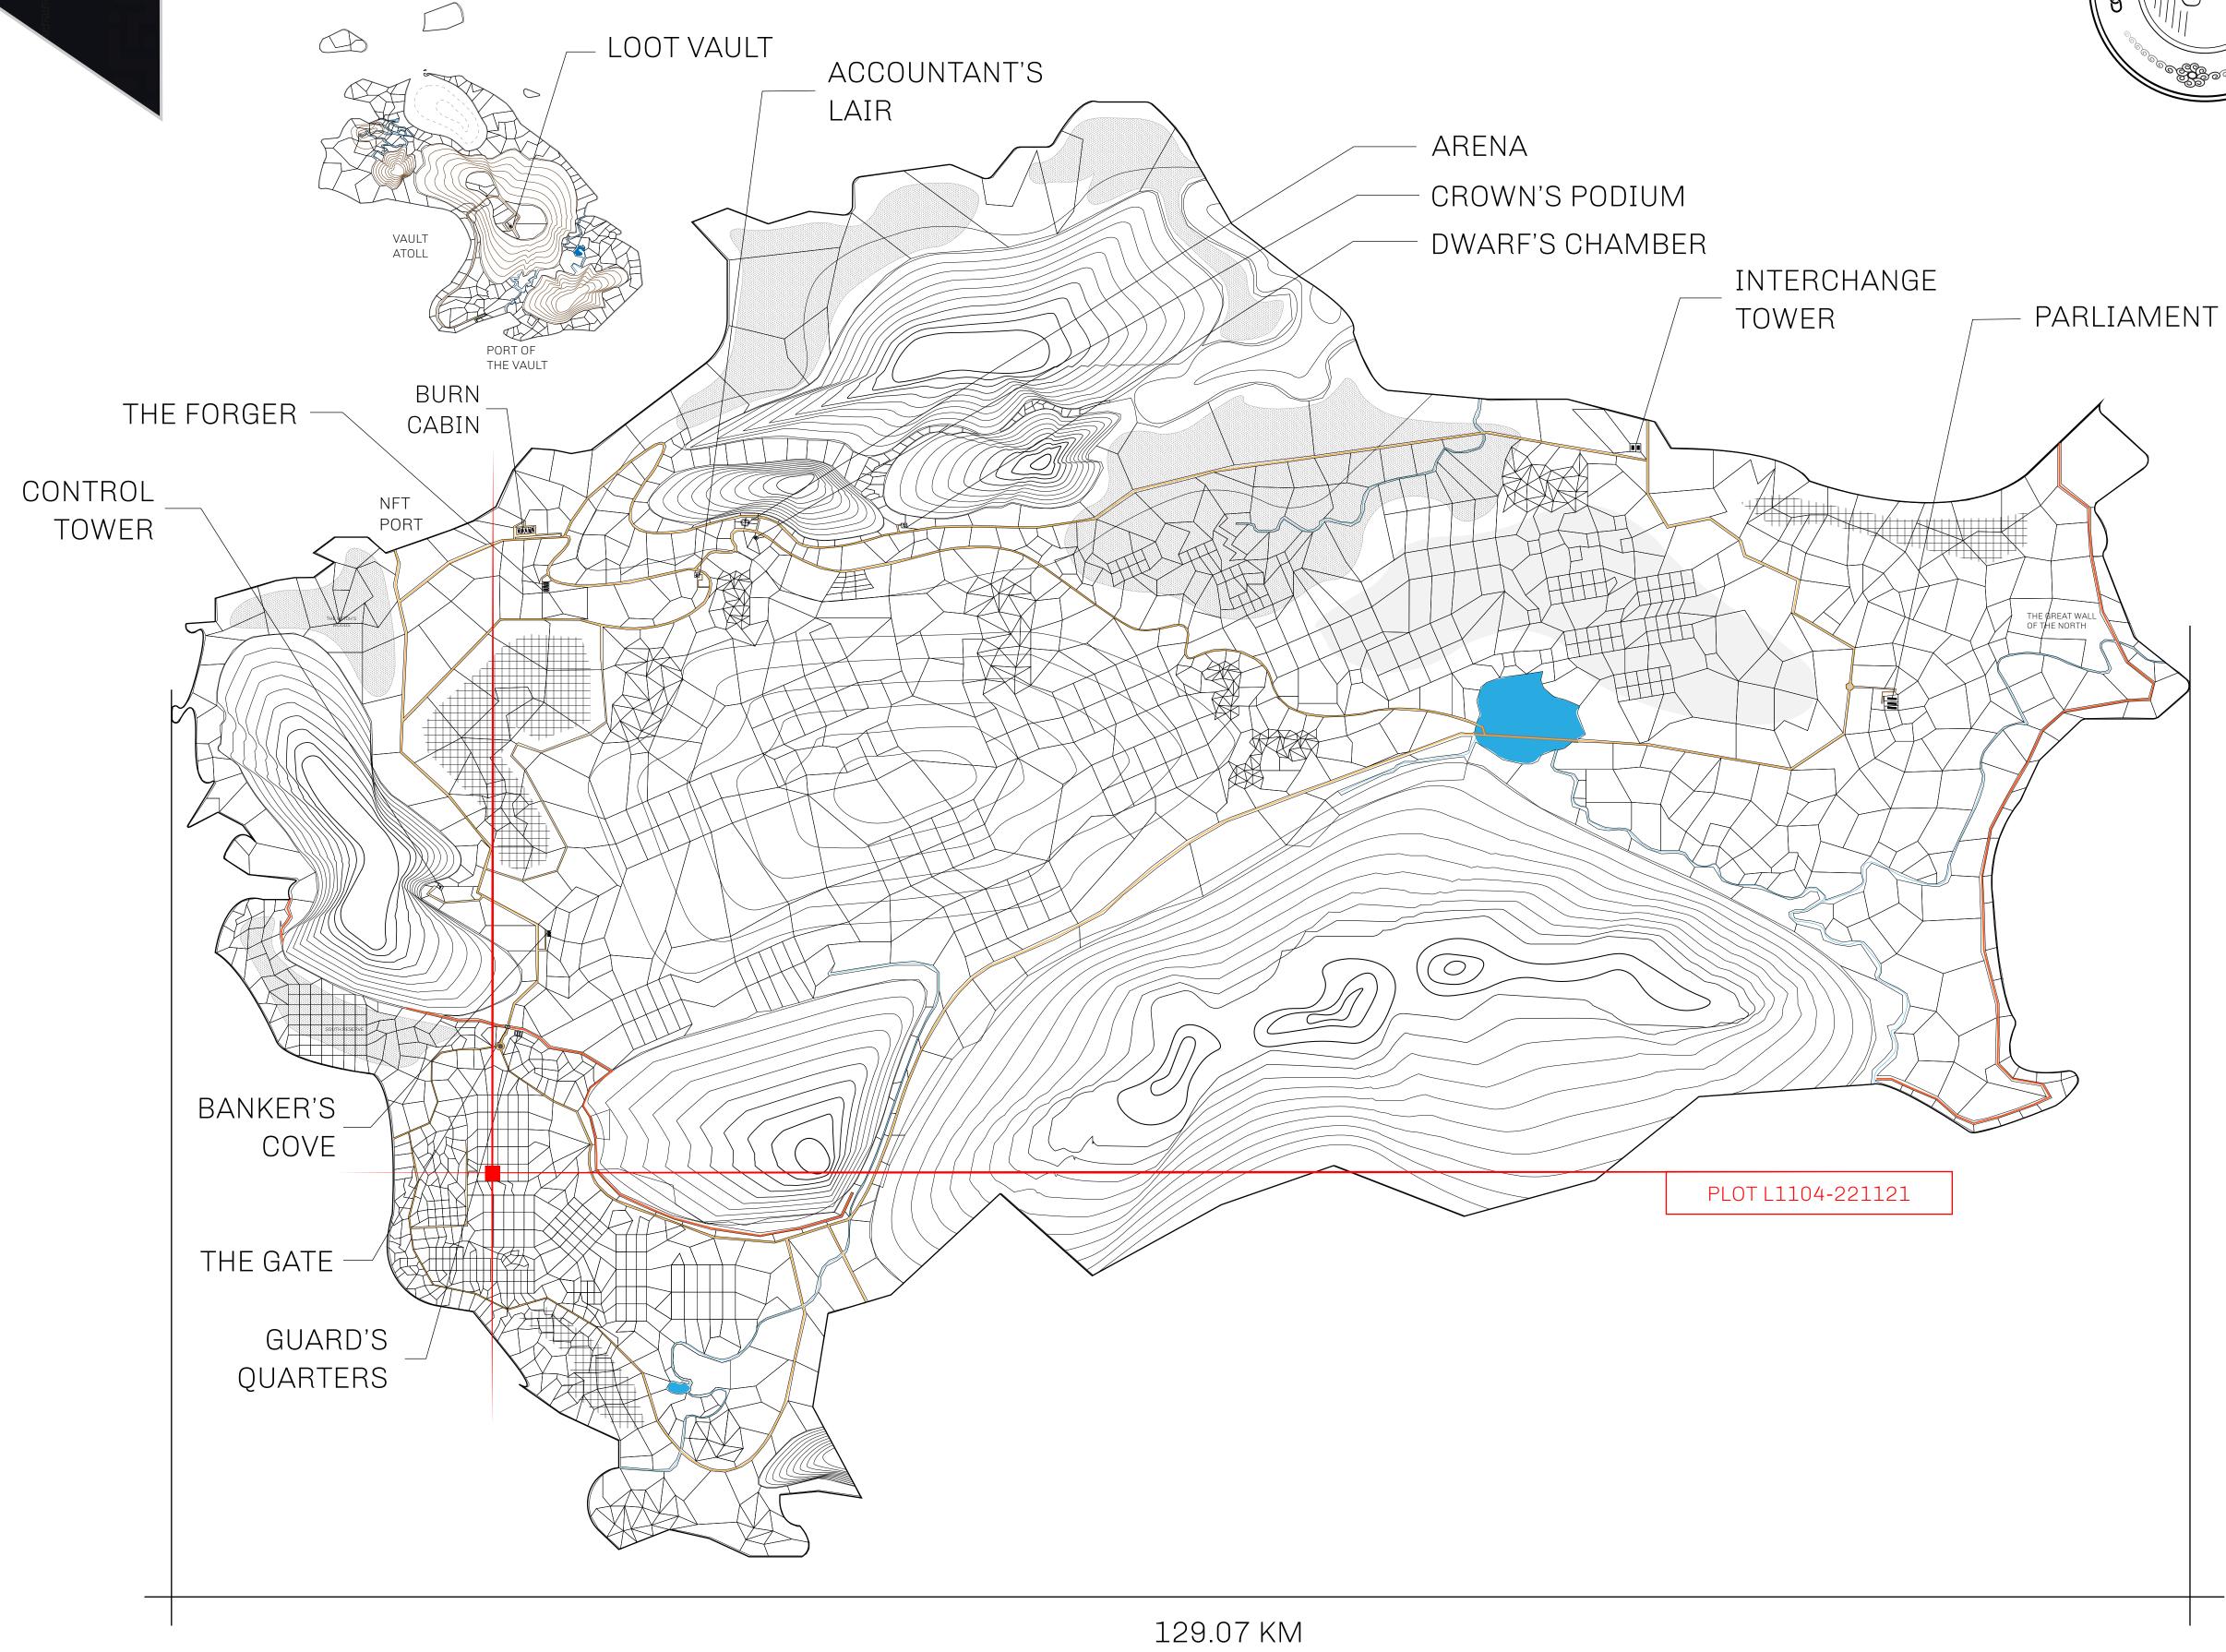

## **GEOGRAPHY**

COASTLINE 462.64 KM (287.47 MILES)

BORDERS OCEAN, ROYAUME DE SATOSHI, X BY SL & TERRITORIO LTT ST

HIGHEST POINT MOUNT ARES +8120 M

LOWEST POINT NFT PORT 0 M

PLOTS 2284 SCALE 1:50000

## H.M. LNFT Land Registry

TITLE NUMBER

L1104-221121

ADMINISTRATIVE AREA

THE GREAT EMPIRE

ISSUED 22 November 2021 6.

SCALE 1/50000

OWNER ENTITLEMENT

Type W-GE: Share of 0.3% of all BUN sales based on number of NFT Stories minted

(rewarded in Credits); Mint 4 NFT Stories

PLOT L1104 PLOT L1105 BOUNDARY: 3.50 KM PLOT L1103