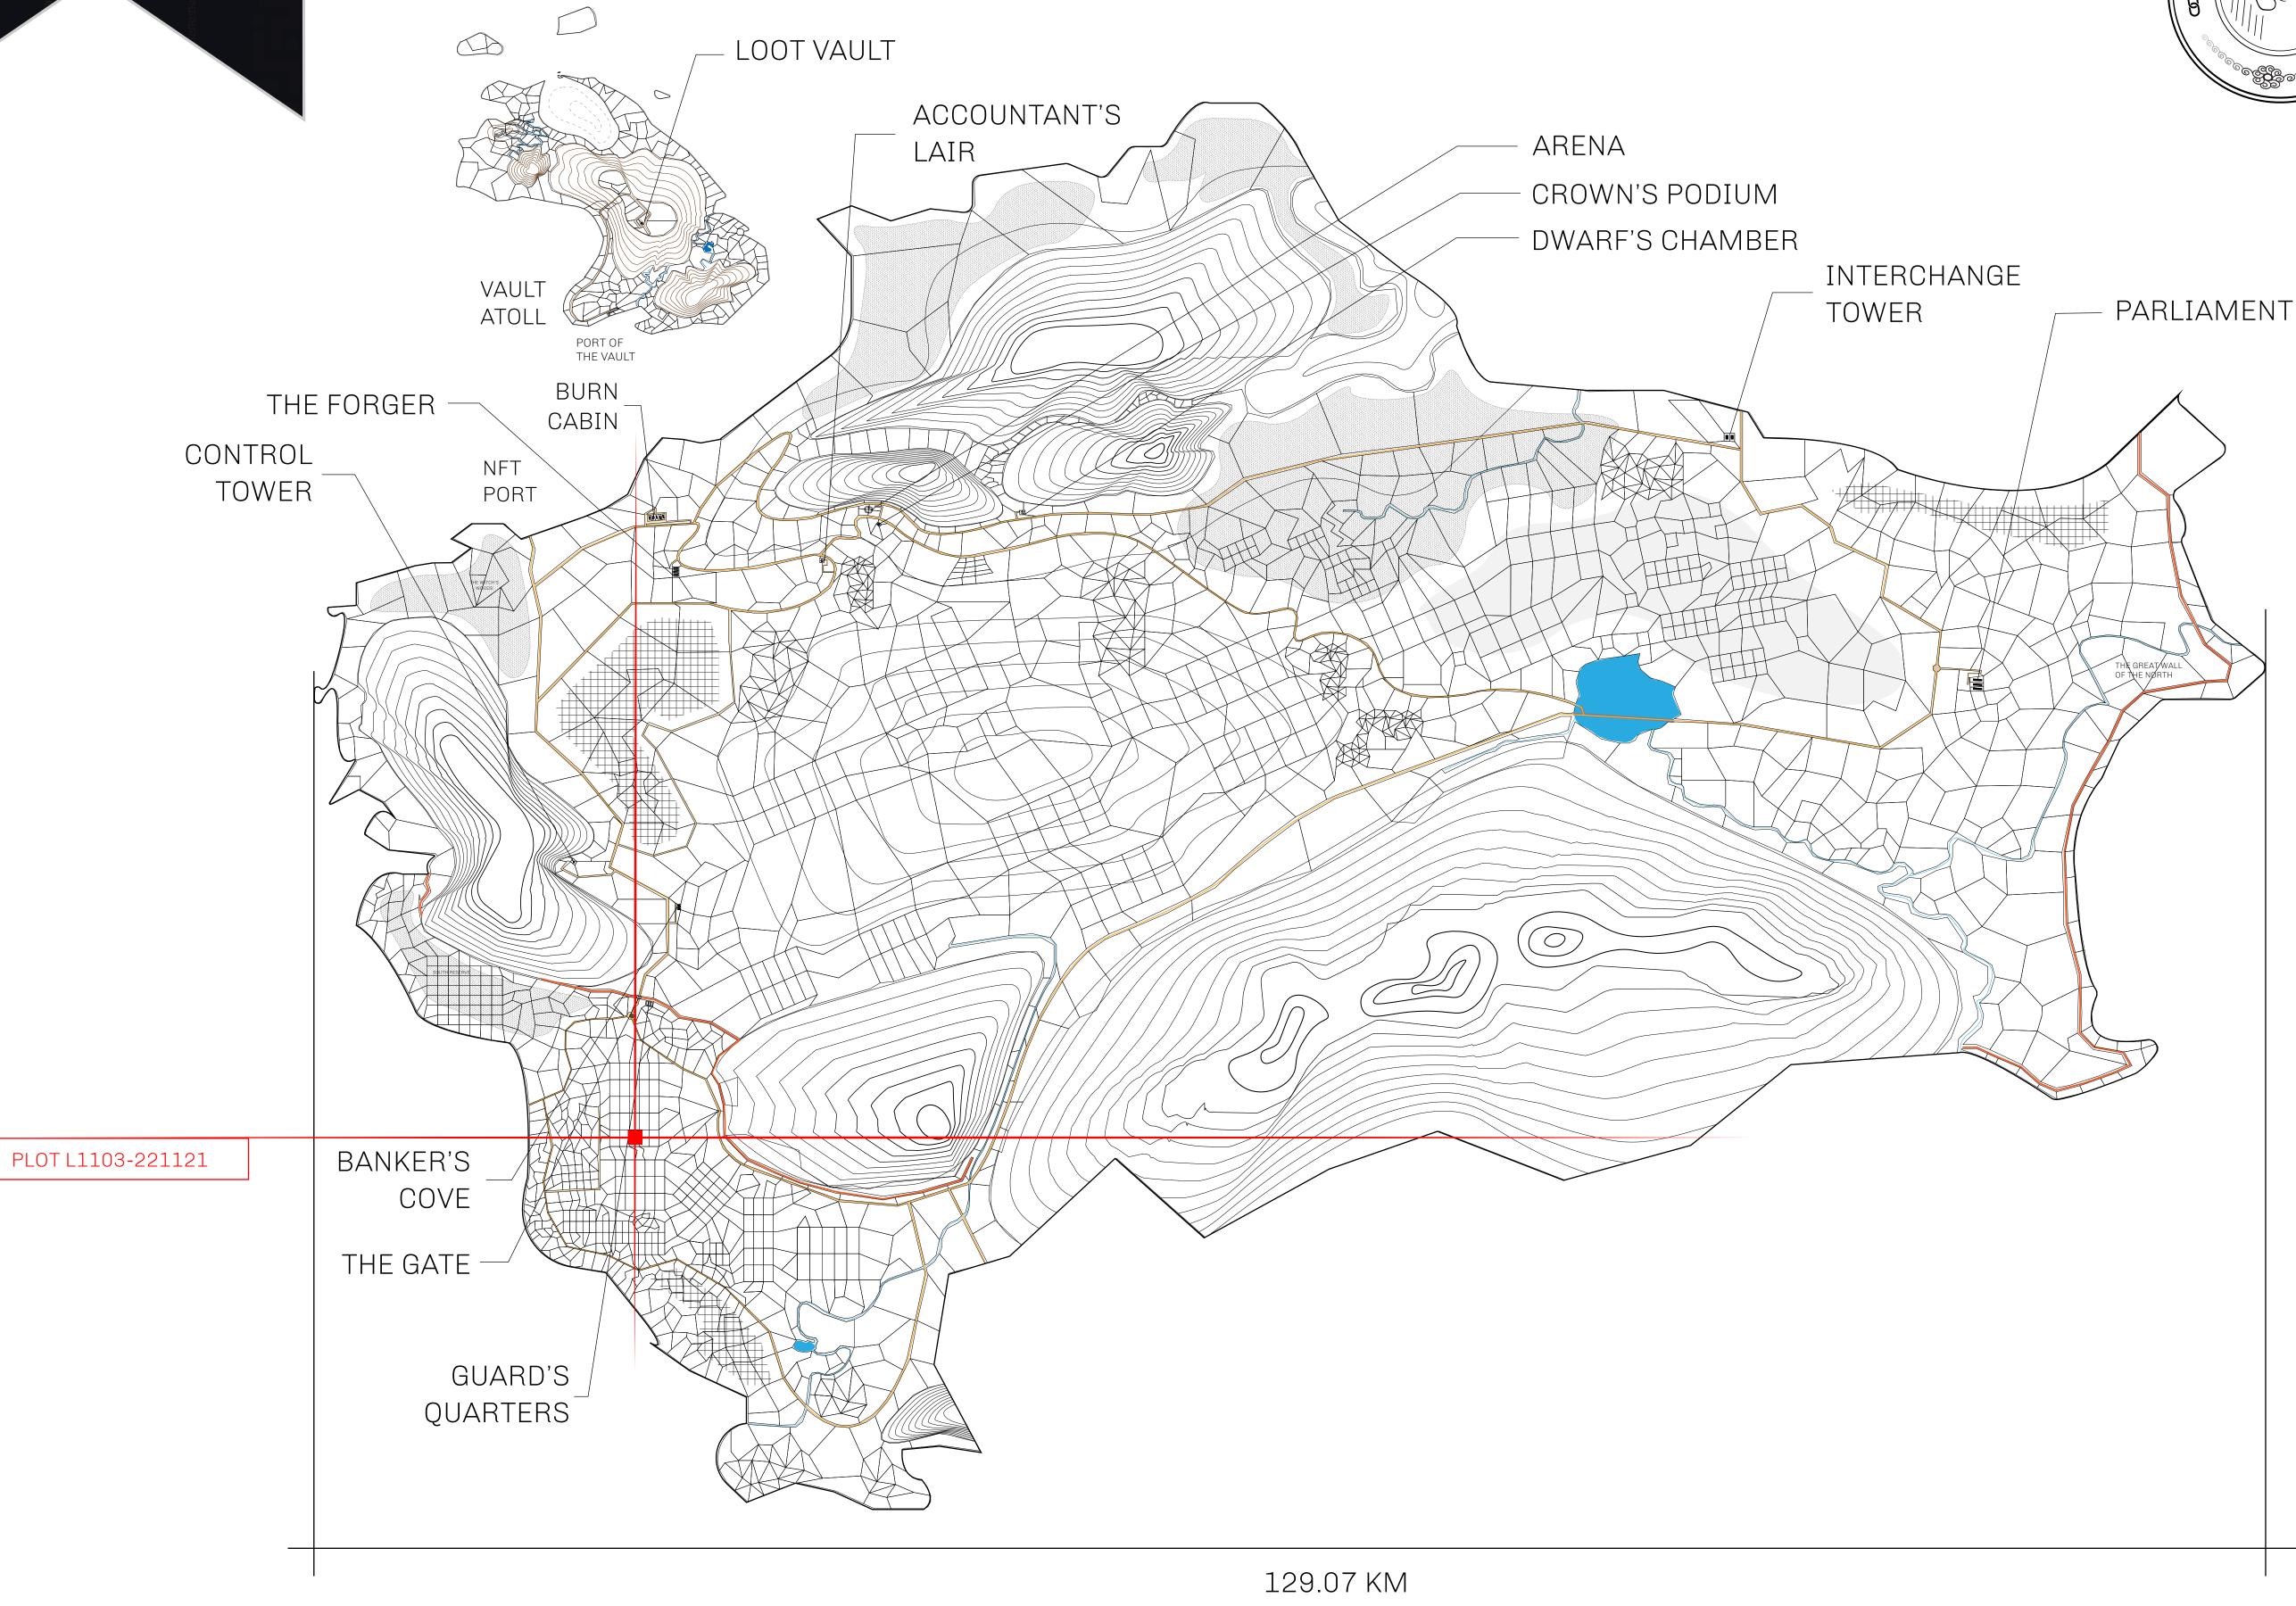

## **GEOGRAPHY**

COASTLINE 462.64 KM (287.47 MILES)

BORDERS OCEAN, ROYAUME DE SATOSHI, X BY SL & TERRITORIO LTT ST

HIGHEST POINT MOUNT ARES +8120 M

LOWEST POINT NFT PORT 0 M

PLOTS 2284 SCALE 1:50000

## H.M. LNFT Land Registry

TITLE NUMBER

L1103-221121

ADMINISTRATIVE AREA

THE GREAT EMPIRE

ISSUED 22 November 2021

SCALE **1/50000** 

OWNER ENTITLEMENT

Type W-GE: Share of 0.3% of all BUN sales based on number of NFT Stories minted

(rewarded in Credits); Mint 4 NFT Stories

| PLOT L1104 | PLOT L1103<br>BOUNDARY: 3.50 KM | PLOT L1102 | F |
|------------|---------------------------------|------------|---|
|            |                                 |            |   |