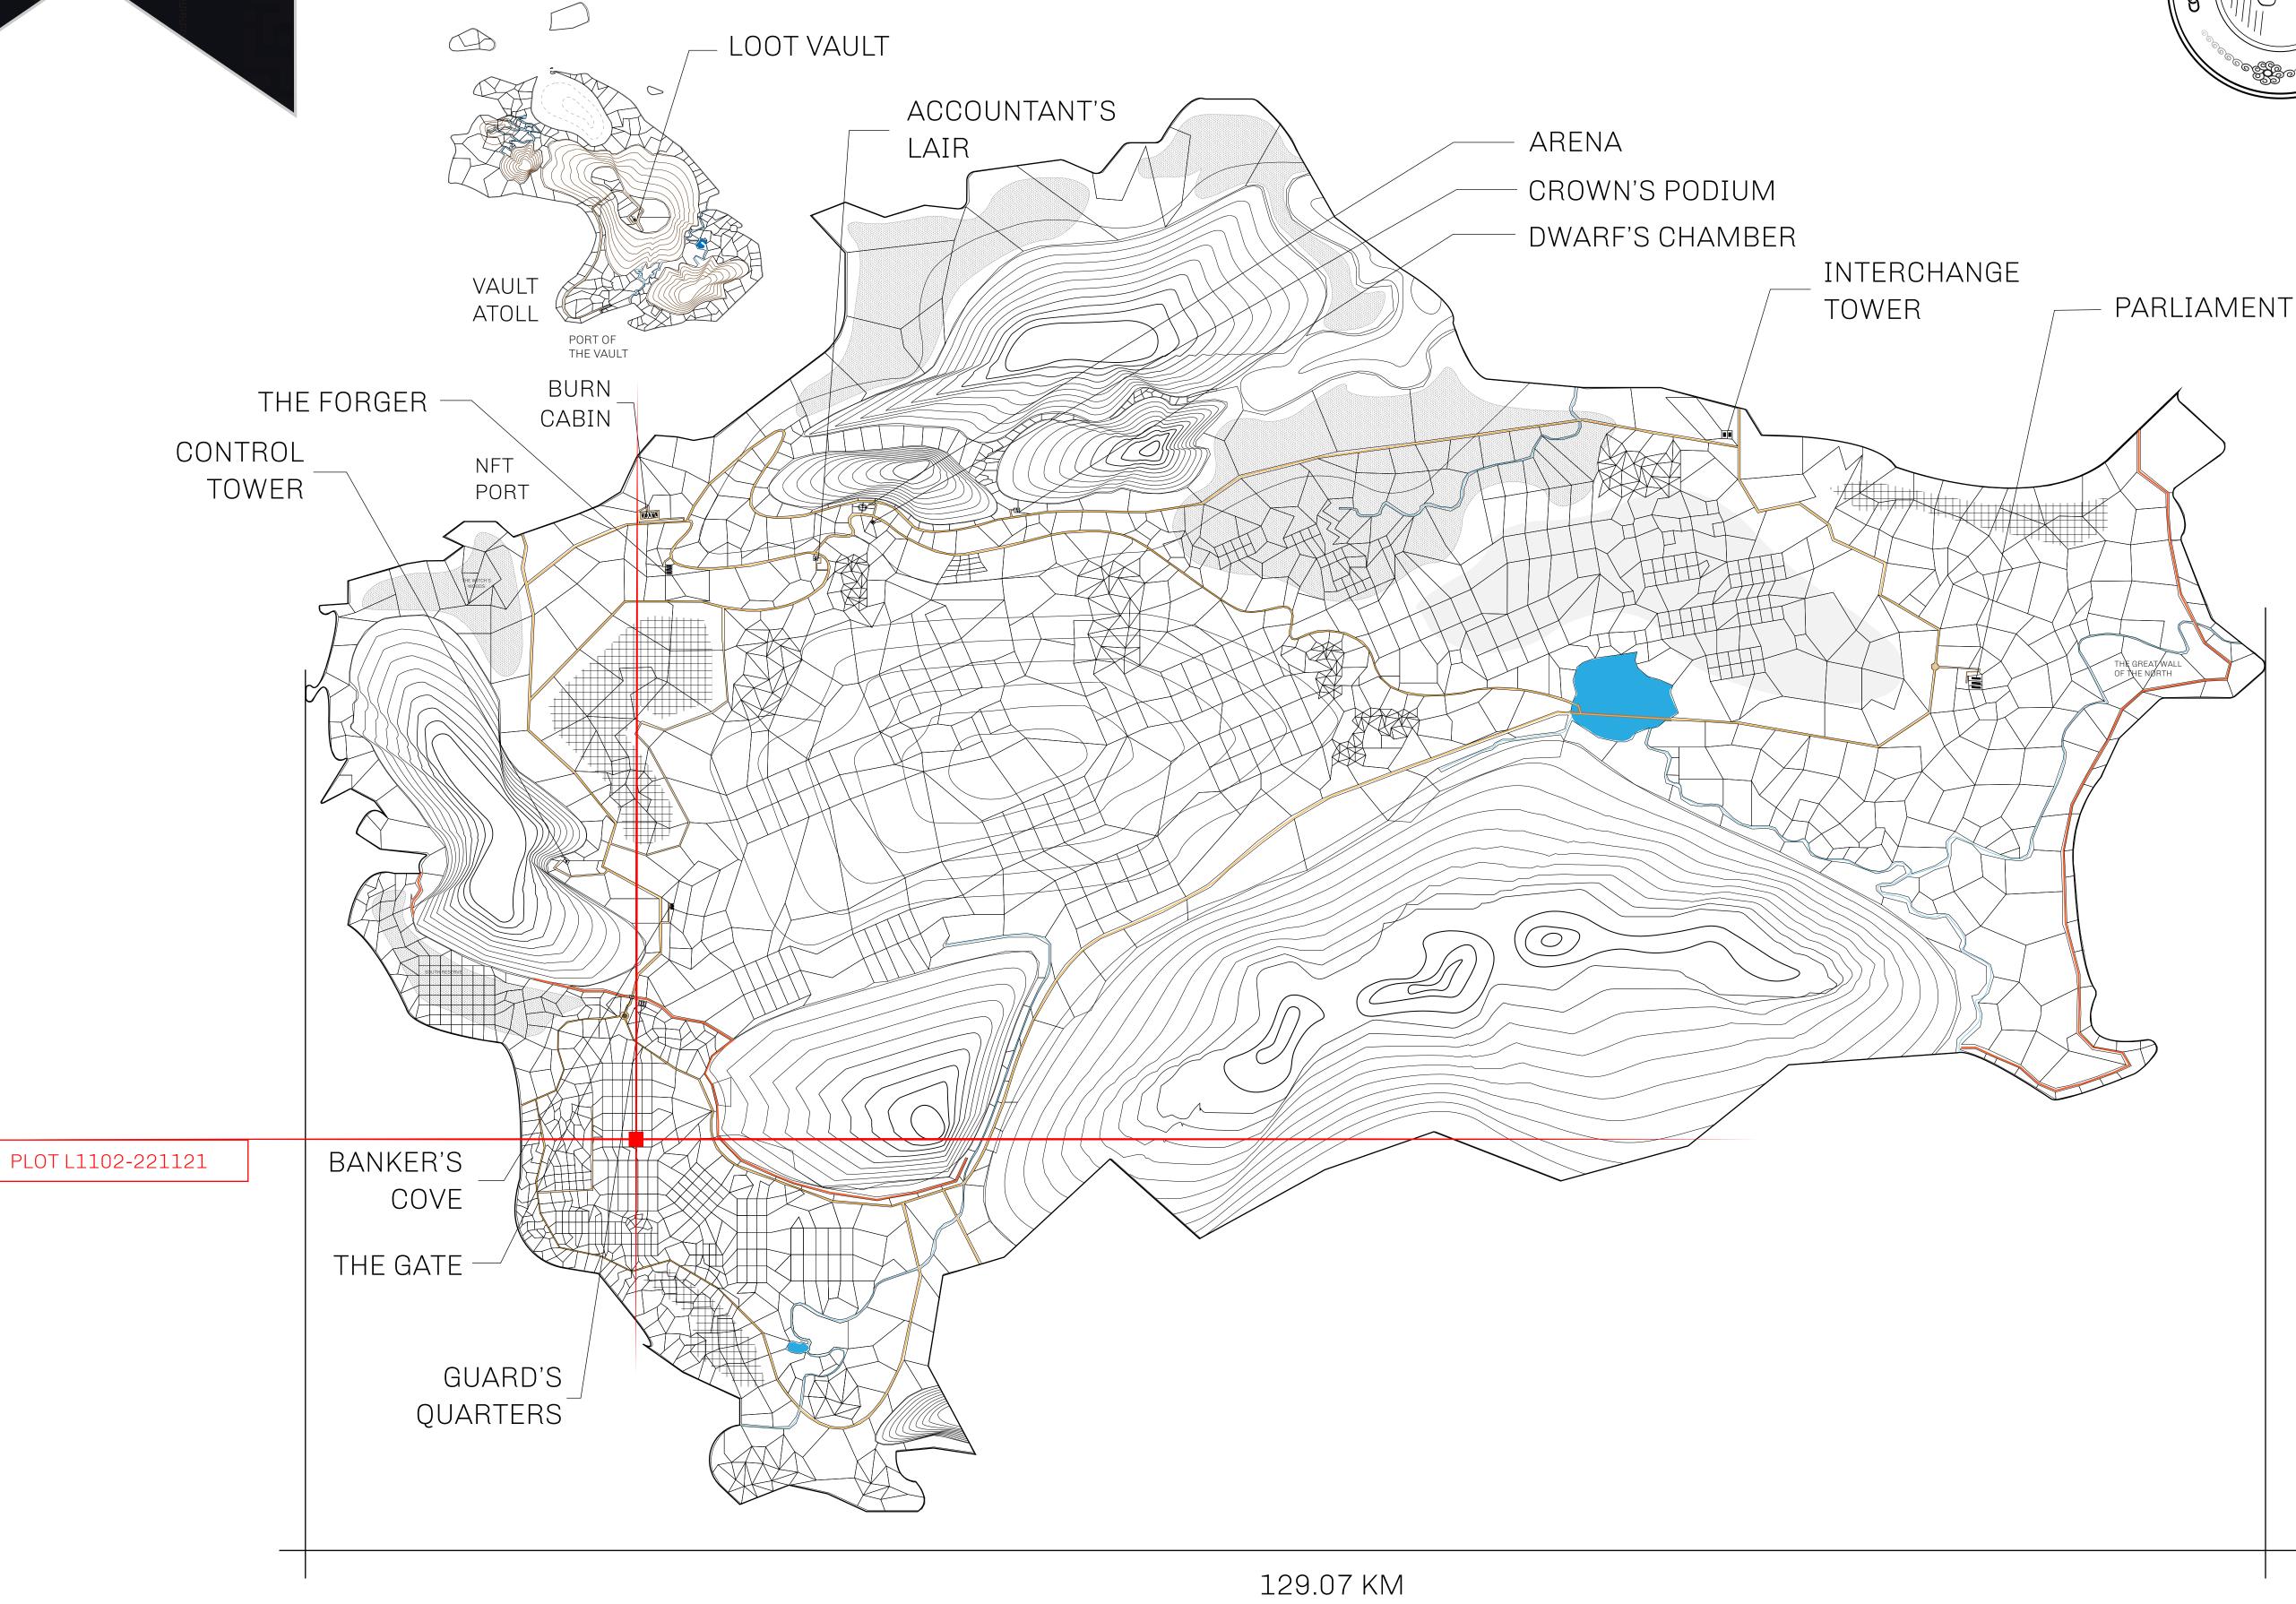

## GEOGRAPHY

COASTLINE 462.64 KM (287.47 MILES)

BORDERS OCEAN, ROYAUME DE SATOSHI, X BY SL & TERRITORIO LTT ST

HIGHEST POINT MOUNT ARES +8120 M

LOWEST POINT NFT PORT 0 M

PLOTS 2284 SCALE 1:50000

## H.M. LNFT Land Registry

TITLE NUMBER

L1102-221121

ADMINISTRATIVE AREA

THE GREAT EMPIRE

ISSUED 22 November 2021

SCALE **1/50000** 

OWNER ENTITLEMENT

Type W-GE: Share of 0.3% of all BUN sales based on number of NFT Stories minted (rewarded in Credits); Mint 4 NFT Stories

BOUNDARY: 3.50 KM