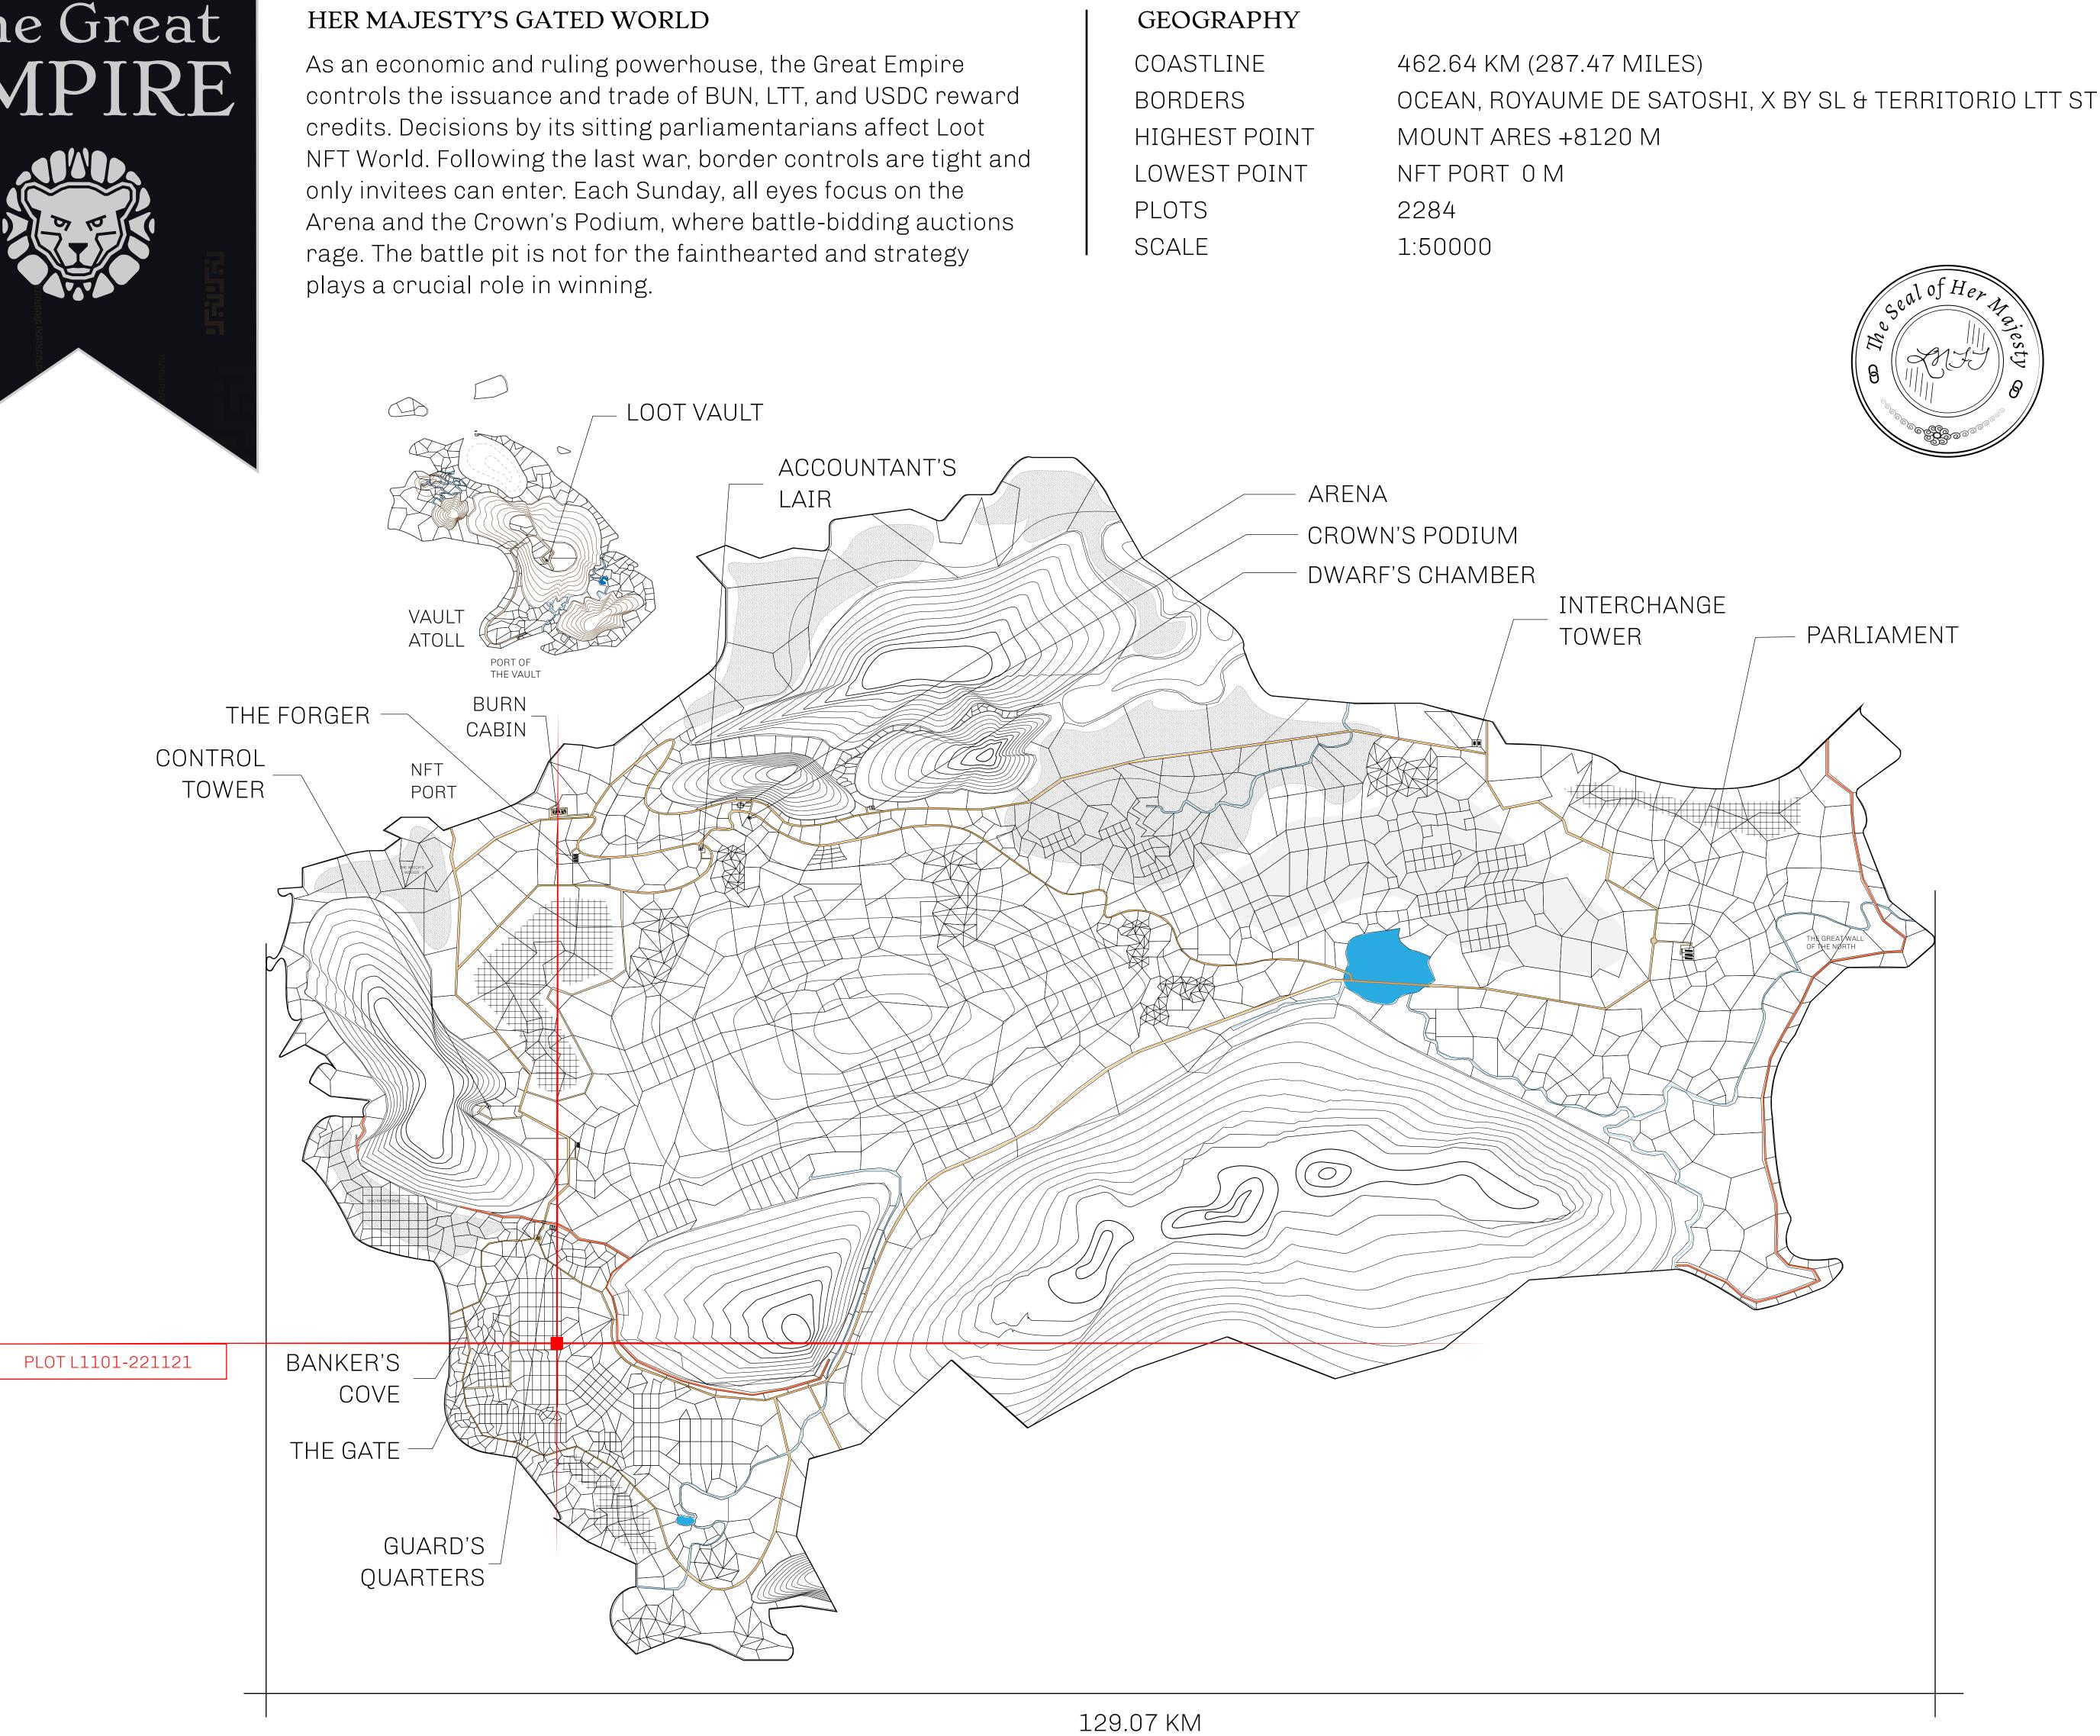

### OWNER ENTITLEMENT

THE GREAT

Type W-GE: SI (rewarded in C

## PLOT L1102

|                                 | TITLE NUMBER<br>L1101-221121 |                        |              |               |
|---------------------------------|------------------------------|------------------------|--------------|---------------|
| y                               |                              |                        |              |               |
| EMPIRE                          | ISSUED                       | 22 November 2021       | Jo.J.        | SCALE 1/50000 |
| Share of 0.3%<br>Credits); Mint |                              | sales based on numbe   | er of NFT St | ories minted  |
|                                 |                              |                        |              |               |
|                                 |                              |                        |              |               |
|                                 |                              |                        |              |               |
|                                 |                              |                        |              |               |
|                                 |                              |                        |              |               |
|                                 |                              |                        |              |               |
| DIC                             | י דר                         | 1101                   |              |               |
|                                 |                              | <b>ТТОТ</b><br>3.50 KM |              |               |
| DOON                            | NDAILI.                      | 0.00 MIVI              |              |               |
|                                 |                              |                        |              |               |
|                                 |                              |                        |              |               |
|                                 |                              |                        |              |               |
|                                 |                              |                        |              |               |
|                                 |                              |                        |              |               |
|                                 |                              |                        |              |               |
|                                 |                              |                        |              |               |
|                                 |                              |                        |              |               |
|                                 |                              |                        |              |               |
|                                 |                              |                        |              |               |
|                                 |                              |                        | 1            |               |