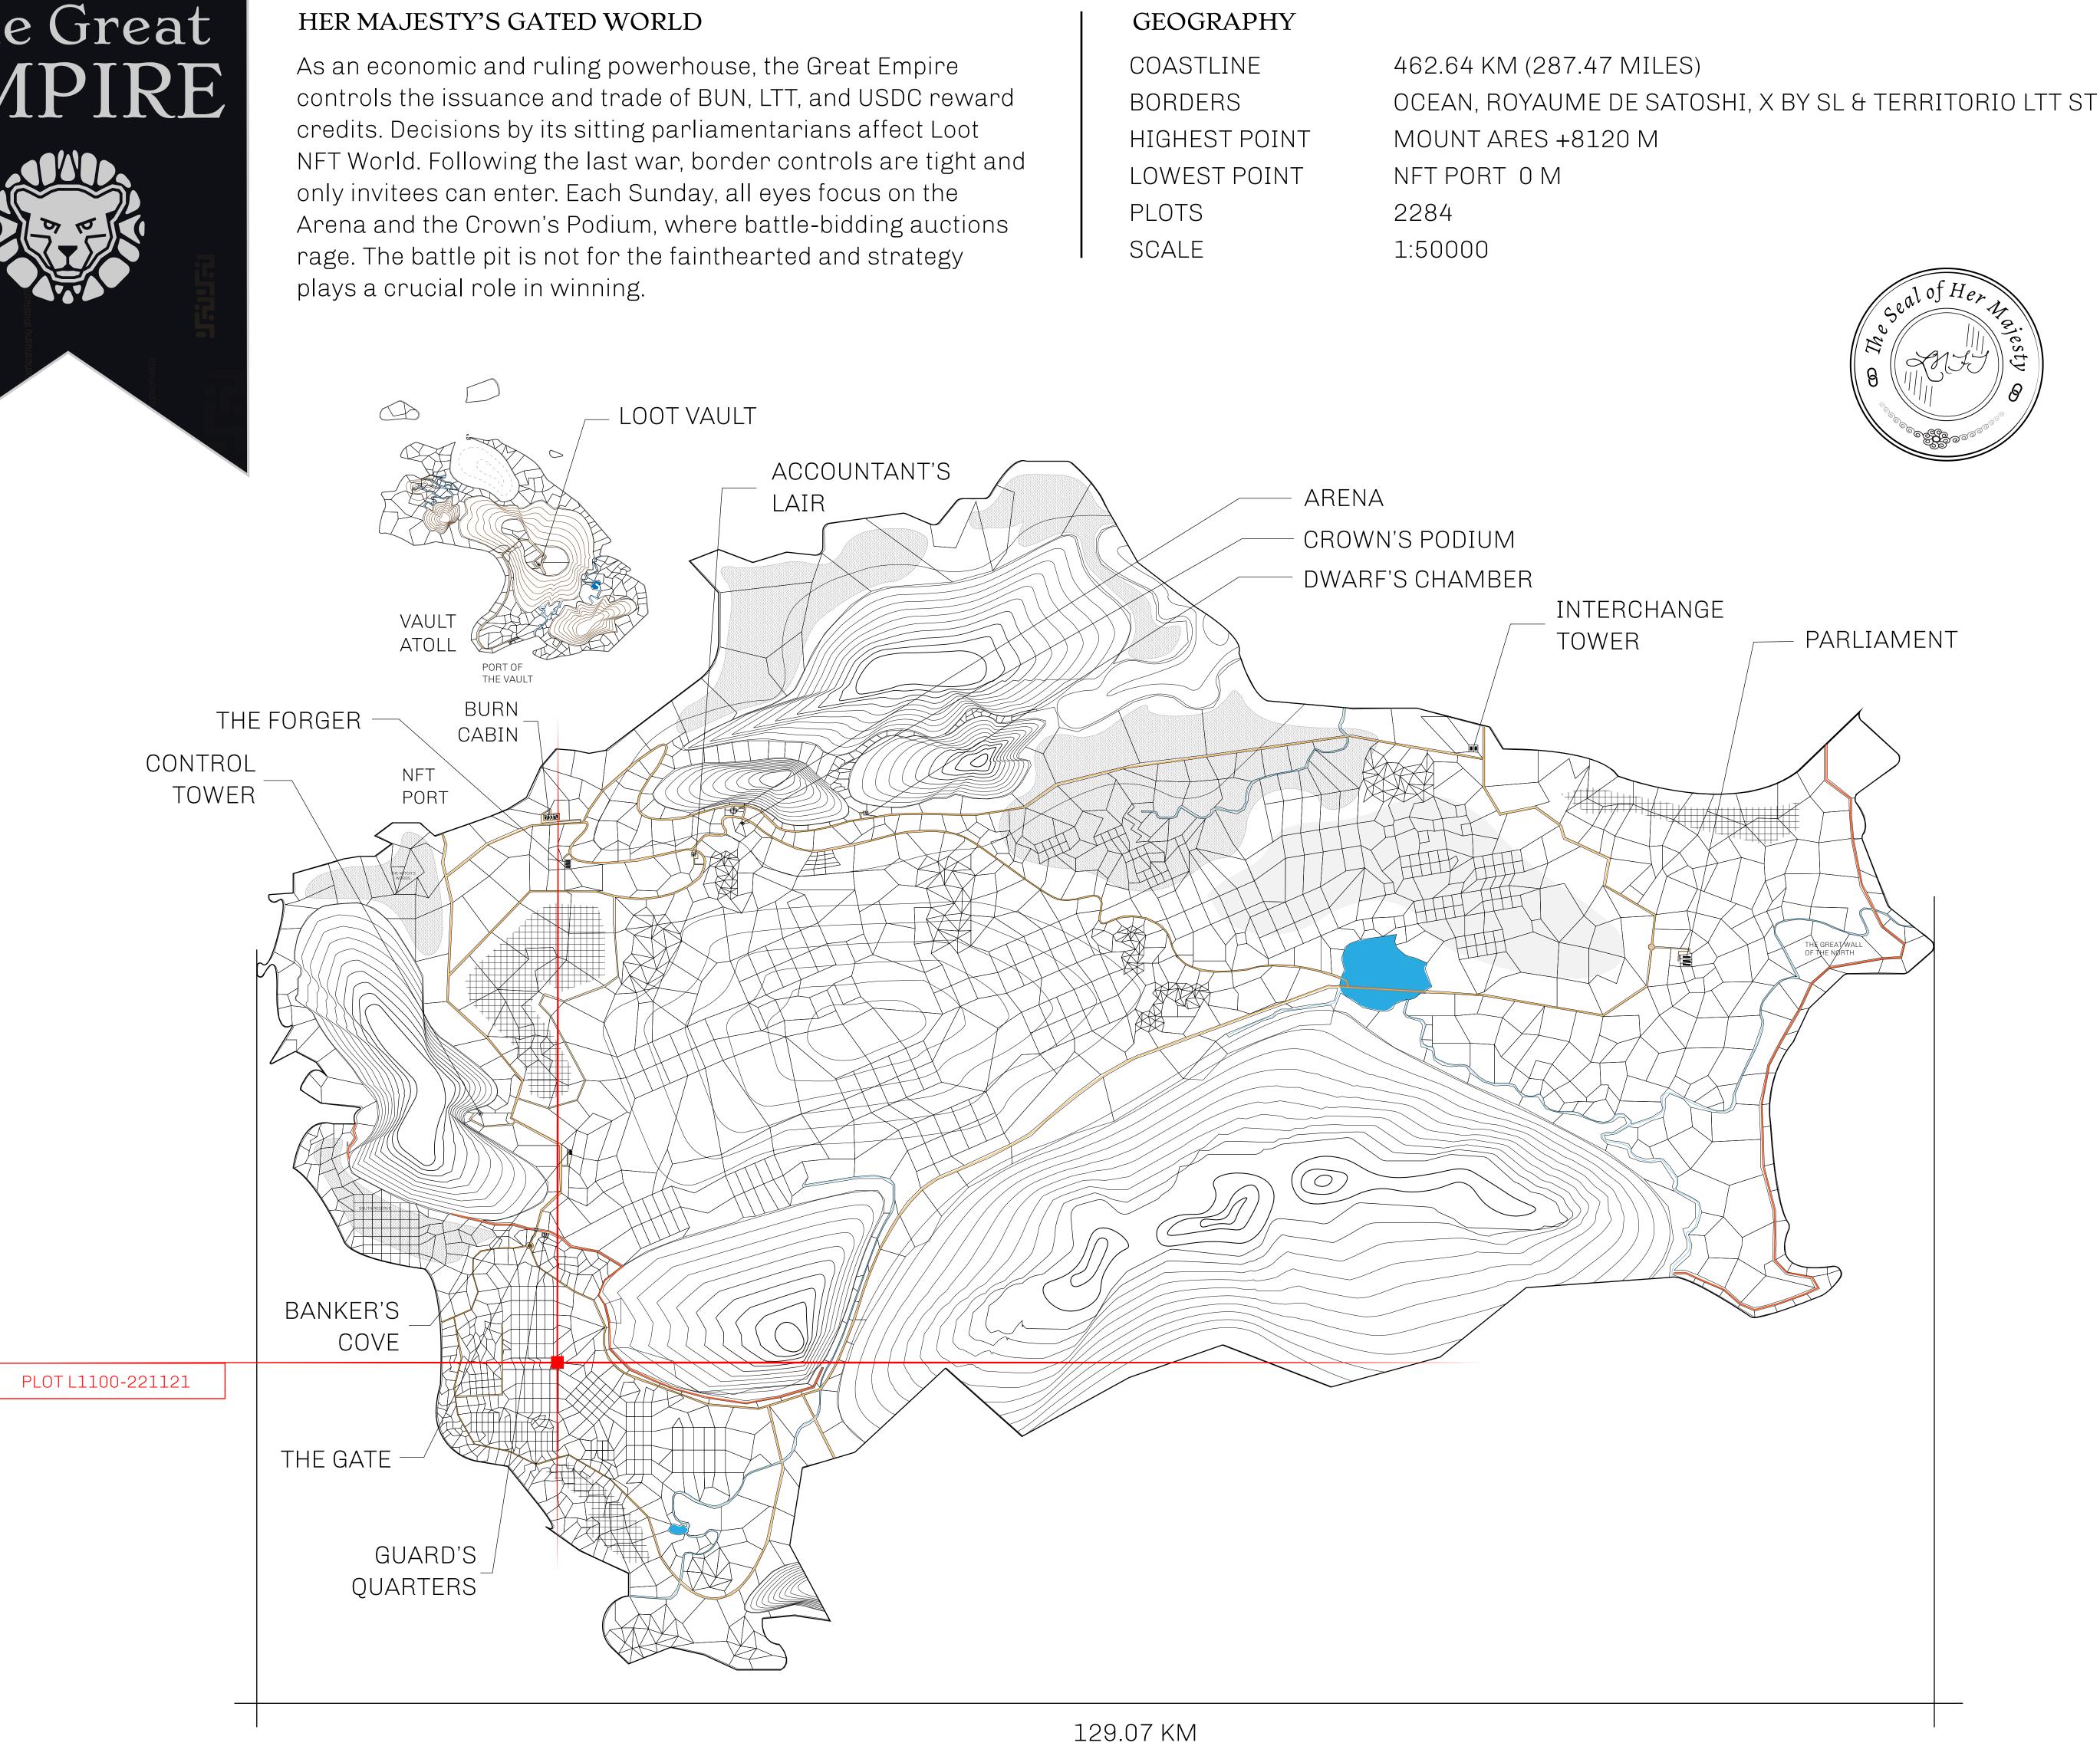

### H.M. LNFT Land Registry

ADMINISTRATIVE AREA

OWNER ENTITLEMENT

THE GREAT

Type W-GE: SI (rewarded in C

## PLOT L1099

|                                                                                                  |              | TITLE NUMBER     |     |               |
|--------------------------------------------------------------------------------------------------|--------------|------------------|-----|---------------|
| y                                                                                                | L1100-221121 |                  |     |               |
| EMPIRE                                                                                           | ISSUED       | 22 November 2021 | Jo. | SCALE 1/50000 |
| hare of 0.3% of all BUN sales based on number of NFT Stories minted Credits); Mint 4 NFT Stories |              |                  |     |               |
|                                                                                                  |              |                  |     |               |
|                                                                                                  |              |                  |     |               |
|                                                                                                  |              |                  |     |               |
|                                                                                                  |              |                  |     |               |
|                                                                                                  |              |                  |     |               |
|                                                                                                  | _            | L1100            |     |               |
| BOL                                                                                              | JNDAF        | RY: 3.70 KM      |     |               |
|                                                                                                  |              |                  |     |               |