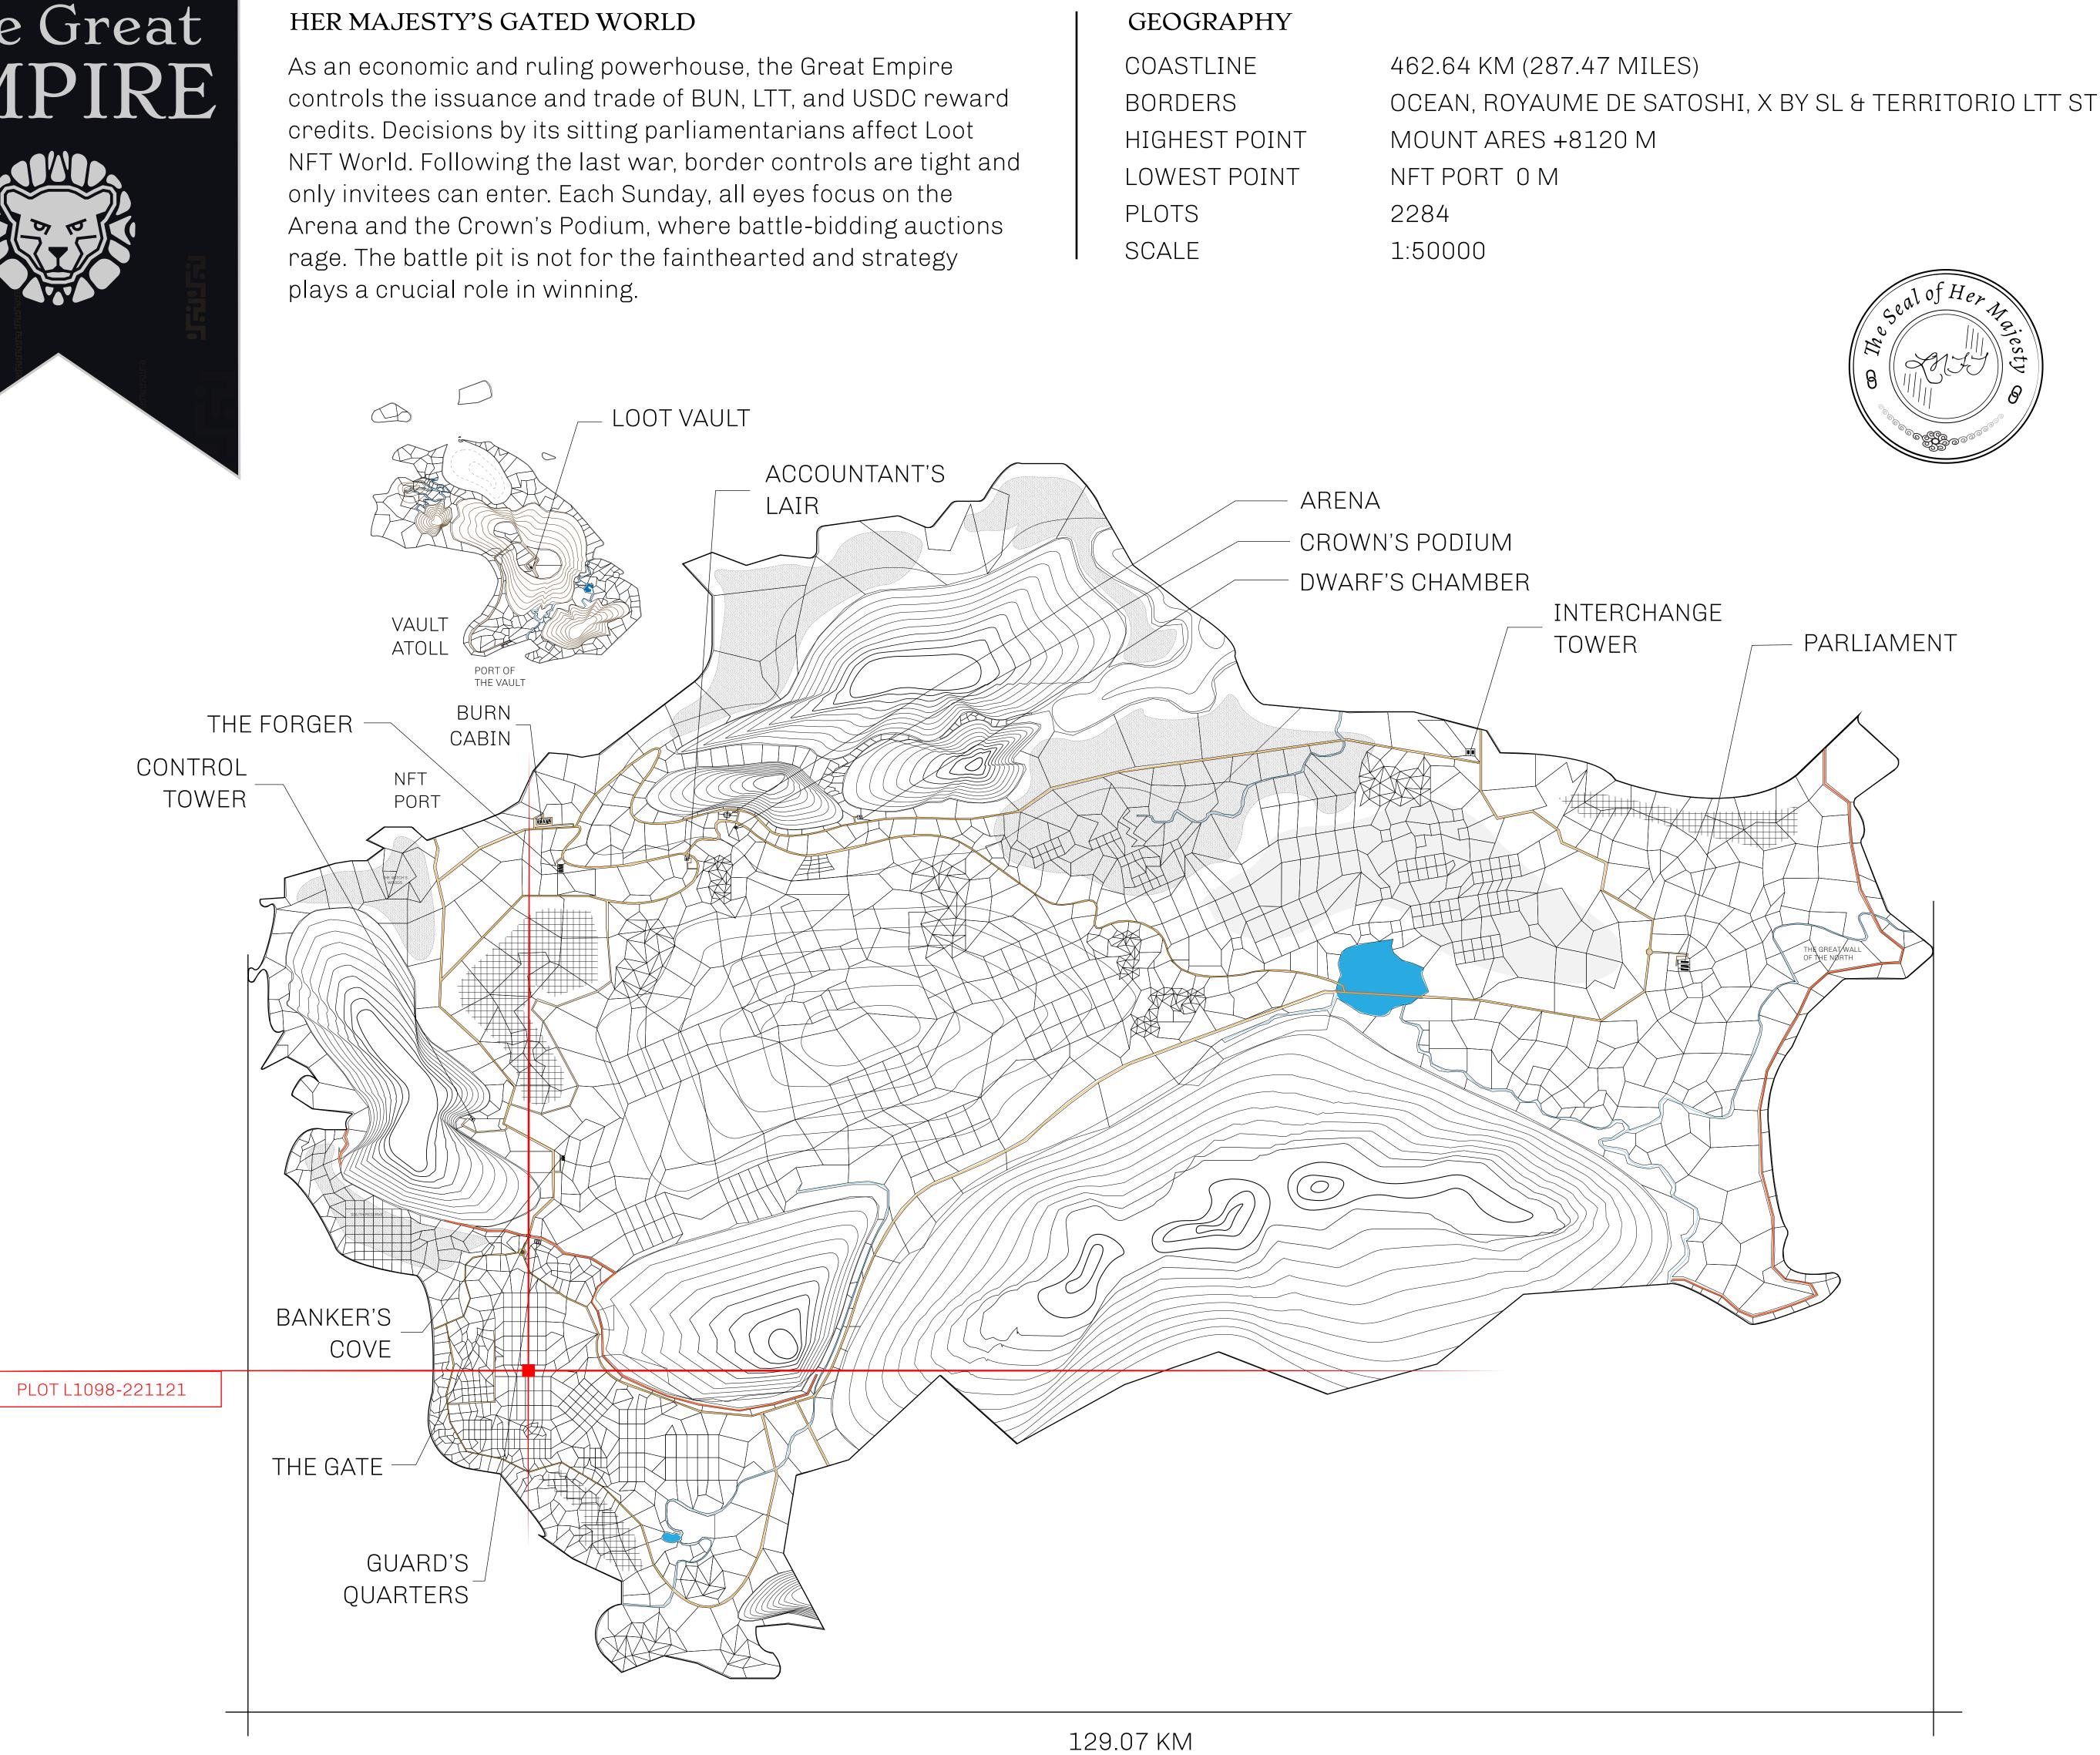

## H.M. LNFT Land Registr

ADMINISTRATIVE AREA

OWNER ENTITLEMENT

THE GREAT

Type W-GE: S (rewarded in C

|                                 | TITLE NUMBER<br>L1098-221121 |                              |               |               |
|---------------------------------|------------------------------|------------------------------|---------------|---------------|
| Y                               |                              |                              |               |               |
| <b>EMPIRE</b>                   | ISSUED                       | 22 November 2021             | Jo.I.         | SCALE 1/50000 |
| Share of 0.3%<br>Credits); Mint |                              | sales based on numbe<br>ries | er of NFT St  | cories minted |
|                                 |                              |                              |               |               |
|                                 |                              |                              |               |               |
|                                 |                              |                              |               |               |
|                                 |                              |                              |               |               |
|                                 |                              |                              |               |               |
|                                 |                              |                              |               |               |
|                                 |                              |                              |               |               |
|                                 |                              | 0                            |               |               |
|                                 |                              | $\int$                       |               |               |
|                                 |                              |                              | $\mathcal{F}$ |               |
|                                 |                              |                              |               |               |
|                                 |                              | K R.                         |               |               |
|                                 |                              |                              |               |               |
|                                 | $Q^{\prime}$                 | S                            |               |               |
|                                 |                              | $\tilde{)}$                  |               |               |
|                                 |                              |                              |               |               |
|                                 |                              |                              |               |               |
|                                 |                              |                              |               |               |
|                                 |                              |                              |               |               |
|                                 |                              |                              |               |               |