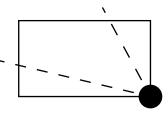

## PLOT L

OFFICIAL PERSPECTIVE SHEET FOR FILING

Indicate vantage point for each drawing. Copy and mark each sheet required prior to filing.

Guide - Vantage point should be indicated as shown in the diagram: